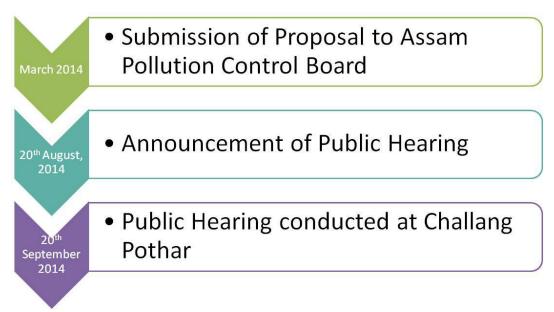

It is to inform that ONGC, Assam has conducted public hearings in Jorhat and Golaghat Districts of Assam respectively for the following projects:

- Exploratory drilling (03 Nos.) in AA-ONN-2009/3 NELP VIII Block at Village Teok, Jorhat District, Assam. Public hearing conducted on 02.04.2015 at Kakojan, Jorhat (copy of MOM enclosed).
- 2. Exploratory cum Development drilling(locations-KSAD, KSAE, KSAG, KSAB) and two development locations, IKS-KSDA & IKS-KSDB and establishing GGS and laying of pipeline from location KSAC to Borholla GGS to Kasomarigaon, Golaghat District, Assam. Public hearing conducted on 20.09.2014 at Chollong Pathar, LP School, Merapani, Golaghat (copy of MOM enclosed).
- 3. Development drilling of three locations (KHDE, KHDF, KHDD) in Khoraghat Extension ML Block area of Golaghat District, Assam. Public hearing conducted on 04.07.2014 at Khoraghat GGS-II (copy of MOM enclosed).

ONGC has submitted Form-1 of the EIA Notification, along with a draft Terms of Reference (ToR) for EIA study to MoEF. MoEF has issued approved ToR vide letter J-11011/563/2011-IA II (I) dated 28<sup>th</sup> May, 2012. Initially, the ToR obtained referred to the study of two development wells –KHDE and KHDF. ONGC had included another development well KHDD in the scope of the work for which a modified ToR has been approved.

ONGC had conducted a systematic Environmental Impact Assessment (EIA) study as per approved ToR. The Draft EIA report was submitted to Assam State Pollution Control Board in the month of March 2014 for conduct of Public Hearing. ONGC had participated in a Public Hearing organized on 4<sup>th</sup> July, 2014 and accepted for consideration the views of relevant stakeholders who may be affected by the proposed project activity and the same has been incorporated in the final EIA report.