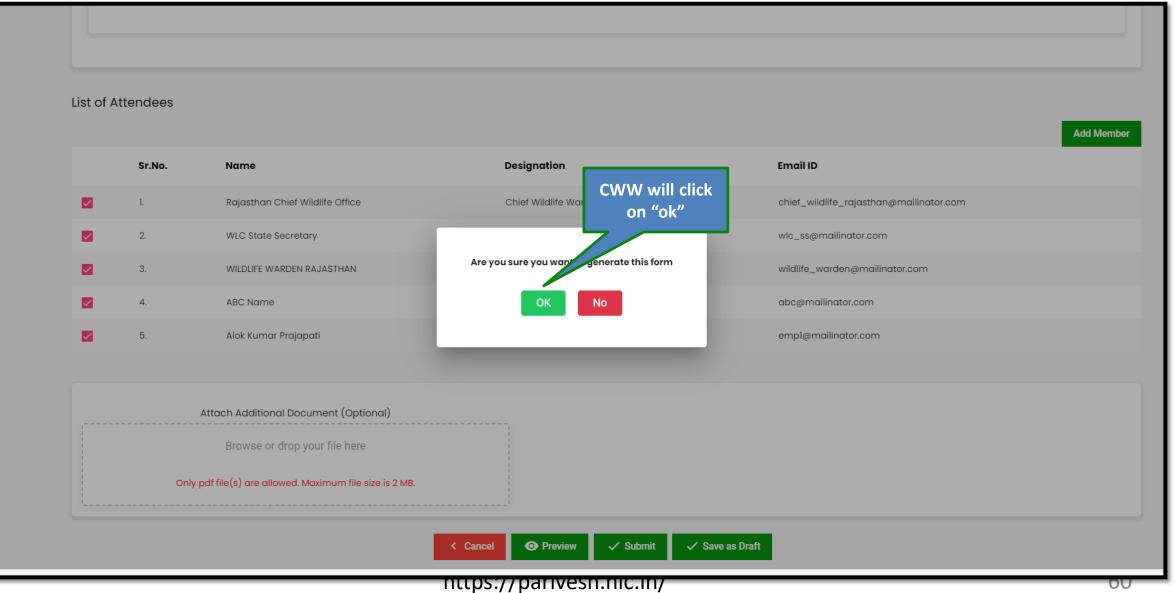

| Recommendations                                              |
|                                                              | ion taken<br>ommended                                                                                                                                                                 | WLC                                      |                                                              |
|                                                              | < Cancel                                                                                                                                                                              | ✓ Save and Continue                      |                                                              |













MoM Created and further will be approved by State Secretary









### Chief Wild Life Warden (Issue Permit Letter)











| PAF          | RIVESH                                                                                                                                                                                                      |                                                                                                                         | CWW will click<br>on "Permit<br>Letter"                                      | ajasthan Chief Wildlife Office (Chief Wild Life                    | ● Eng                                    |
|--------------|-------------------------------------------------------------------------------------------------------------------