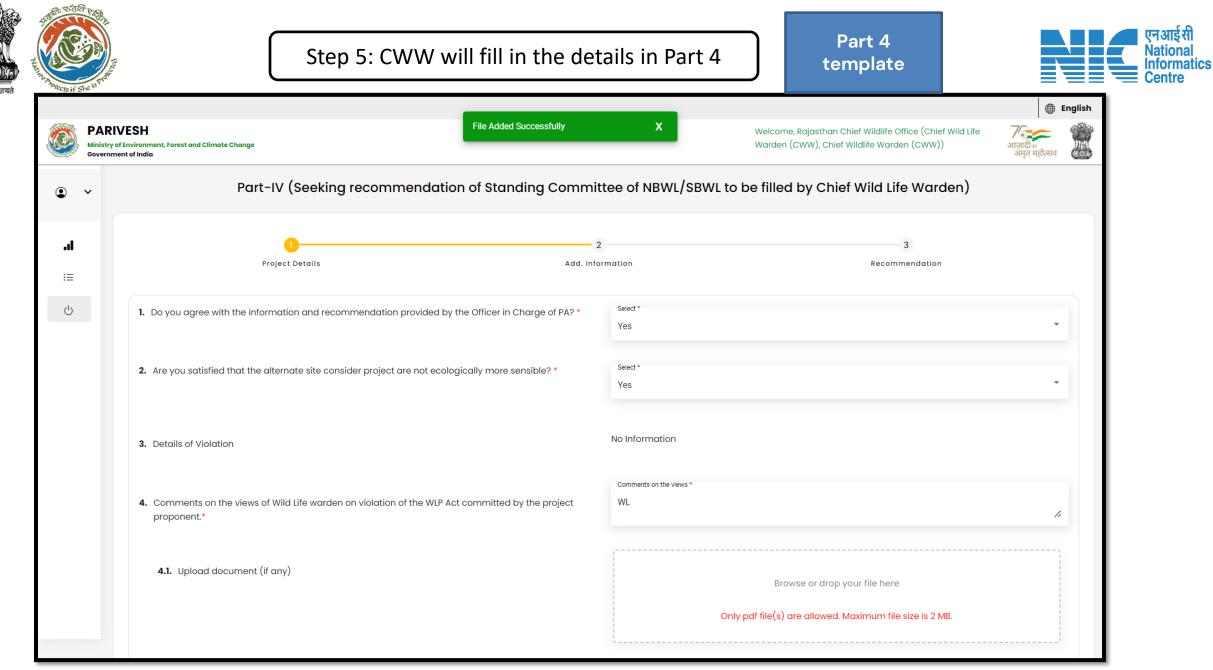

|             |   |                               |                 |                                                      |                         |                  |                        |                                                                                                 |          |                                 | एनआईसी<br>National<br>Informatics<br>Centre |
|-------------|---|-------------------------------|-----------------|------------------------------------------------------|-------------------------|------------------|------------------------|-------------------------------------------------------------------------------------------------|----------|---------------------------------|---------------------------------------------|
| খল্পনার অপর |   | PARI<br>Ministry o<br>Governm |                 | Forest and Climate Change                            | File Added Succe        | essfully         | x                      | Welcome, Rajasthan Chief Wildlife Office (Chief W<br>Warden (CWW), Chief Wildlife Warden (CWW)) | I        | English     English     English |                                             |
|             | ٢ | •                             |                 | Part-IV (Seeking recom                               | mendation of Standing   | g Committe       | e of NBWL/SBWL to      | be filled by Chief Wild Life Warde                                                              | en)      |                                 |                                             |
|             |   | .l<br>≔                       |                 | 1<br>Project Details                                 |                         | 2<br>Add. Inform | ation                  | 3<br>Recommendation                                                                             |          |                                 |                                             |
|             |   | Ċ                             | 8. Any oth      | her information that you would like to place on reco | ord for decision making |                  |                        |                                                                                                 |          |                                 |                                             |
|             |   |                               | 8.1 Det         | tails of Additional information if any               |                         |                  | Additional information |                                                                                                 |          | 11                              |                                             |
|             |   |                               | <b>8.1.1</b> Do | cument Name                                          |                         |                  | Document Name          |                                                                                                 |          | 11                              |                                             |
|             |   |                               | <b>8.1.2</b> Up | bload                                                |                         |                  |                        | Browse or drop your file here<br>Only pdf file(s) are allowed. Maximum file size is 2 N         | ив.      |                                 |                                             |
|             |   |                               |                 |                                                      |                         |                  |                        |                                                                                                 | + Ac     | dd Rows                         |                                             |
|             |   |                               | Sr.             | Details of Additional information                    |                         | Documents        | Name                   | Attachment                                                                                      | Action   |                                 |                                             |
|             |   |                               | 1               | WL                                                   |                         | WL               |                        | Sample PDF.pdf                                                                                  | ī        |                                 |                                             |
|             |   |                               | Back            |                                                      |                         |                  |                        |                                                                                                 | Save & F | Proceed                         |                                             |