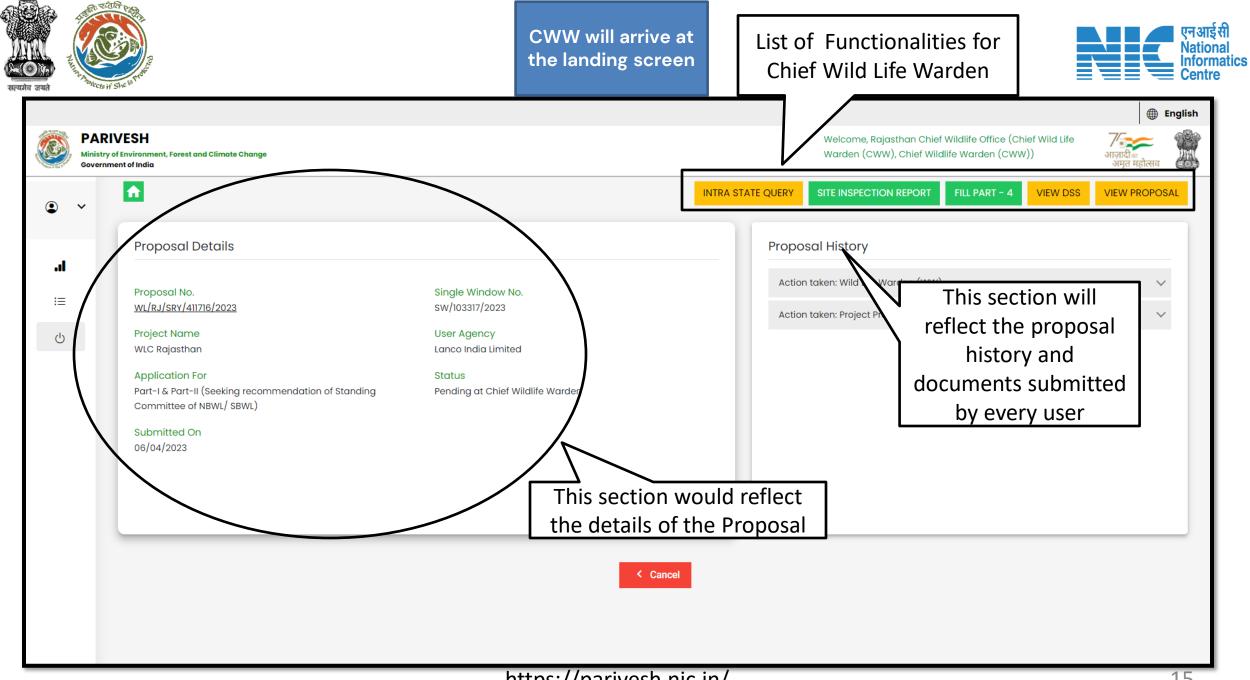

CWW will arrive at the landing screen

|    |                                              |                                                                                                     |                                      |                   |      |         |                                                                 |               |          | <b>⊕</b> E                   | nglish |
|----|----------------------------------------------|-----------------------------------------------------------------------------------------------------|--------------------------------------|-------------------|------|---------|-----------------------------------------------------------------|---------------|----------|------------------------------|--------|
|    | PARIVES<br>Ministry of Envi<br>Government of | ironment, Forest and Climate Change                                                                 |                                      |                   |      |         | Welcome, Rajasthan Chief<br>Warden (CWW), Chief Wildl           |               |          | ्र<br>आज़ादी<br>अमृत महोत्सव |        |
| ۹  | v [                                          |                                                                                                     |                                      | INTRA STATE QUERY | REPL | Y QUERY | SITE INSPECTION REPORT                                          | FILL PART - 4 | VIEW DSS | VIEW PROPOS/                 | AL     |
| .1 |                                              | Proposal Details                                                                                    |                                      |                   |      | Propos  | sal History                                                     |               |          |                              |        |
| := |                                              | Proposal No.<br>WL/RJ/SRY/411716/2023                                                               | Single Window No.<br>sw/103317/2023  |                   |      |         | taken: Chief Wild Life Warden (<br>taken: Wild Life Warden (WW) |               |          | ~<br>~                       |        |
| Ċ  |                                              | Project Name<br>WLC Rajasthan                                                                       | User Agency<br>Lanco India Limited   |                   |      |         | taken: Project Proponent                                        |               |          | ~                            |        |
|    |                                              | Application For<br>Part-I & Part-II (Seeking recommendation of Standing<br>Committee of NBWL/ SBWL) | Status<br>Pending at Wildlife Warden |                   |      |         |                                                                 |               |          |                              |        |
|    |                                              | Submitted On<br>06/04/2023                                                                          |                                      |                   |      |         |                                                                 |               |          |                              |        |
|    |                                              |                                                                                                     |                                      |                   |      |         |                                                                 |               |          |                              |        |
|    |                                              |                                                                                                     |                                      |                   |      |         |                                                                 |               |          |                              |        |
|    |                                              |                                                                                                     |                                      | < Cancel          |      |         |                                                                 |               |          |                              |        |
|    |                                              |                                                                                                     |                                      |                   |      |         |                                                                 |               |          |                              |        |
|    |                                              |                                                                                                     |                                      |                   | _    | _       |                                                                 |               | _        |                              | _      |