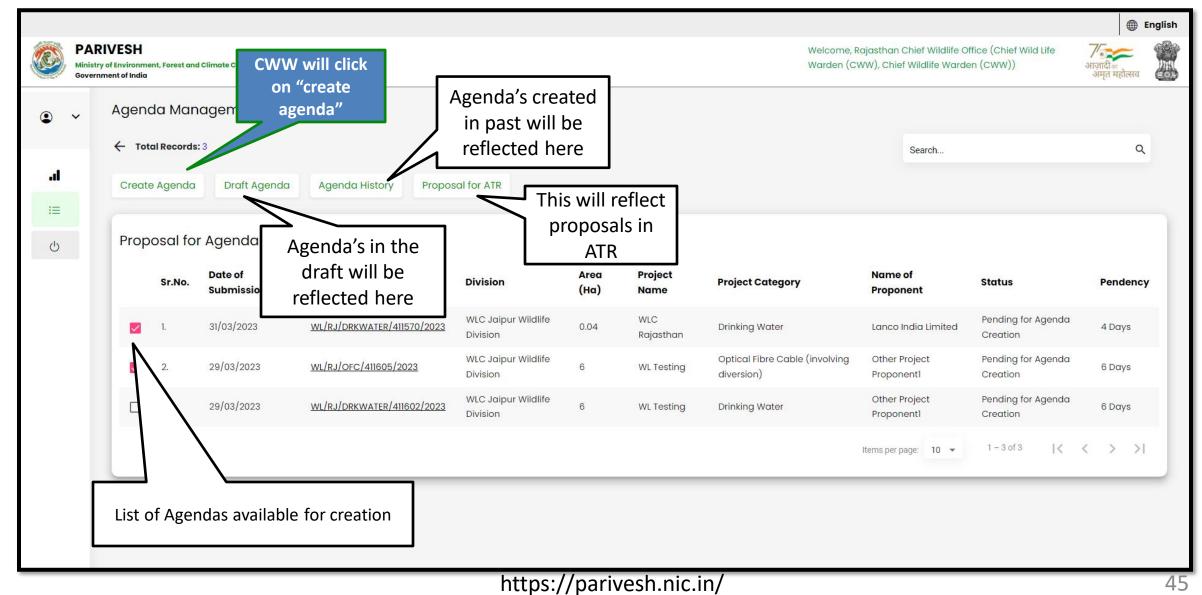

r>Conly pdf file(s) are allow<br>Completely filled form |  |
| 23. Opinion of the Chief Wild Life Warden*                                   | Opinion of the Chief Wild Life Warden* before submitting                            |  |
|                                                                              | NA                                                                                  |  |
|                                                                              |                                                                                     |  |
| Saving                                                                       | the details filled as a draft Save as Draft Preview Submit CWW will                 |  |









# Chief Wild Life Warden (Agenda Creation)











#### SBWL Agenda Template



| ~ |                                           | Agenda for the WL                    | meeting of the |                                                                         |
|---|-------------------------------------------|--------------------------------------|----------------|-------------------------------------------------------------------------|
|   |                                           | State Board for Wild                 |                |                                                                         |
|   | Title of Meeting                          | Title of the Meeting *<br>WLC Agenda | ,              | Meeting details such as<br>Title, Mode, Venue,<br>Date and Time will be |
|   | Meeting Mode