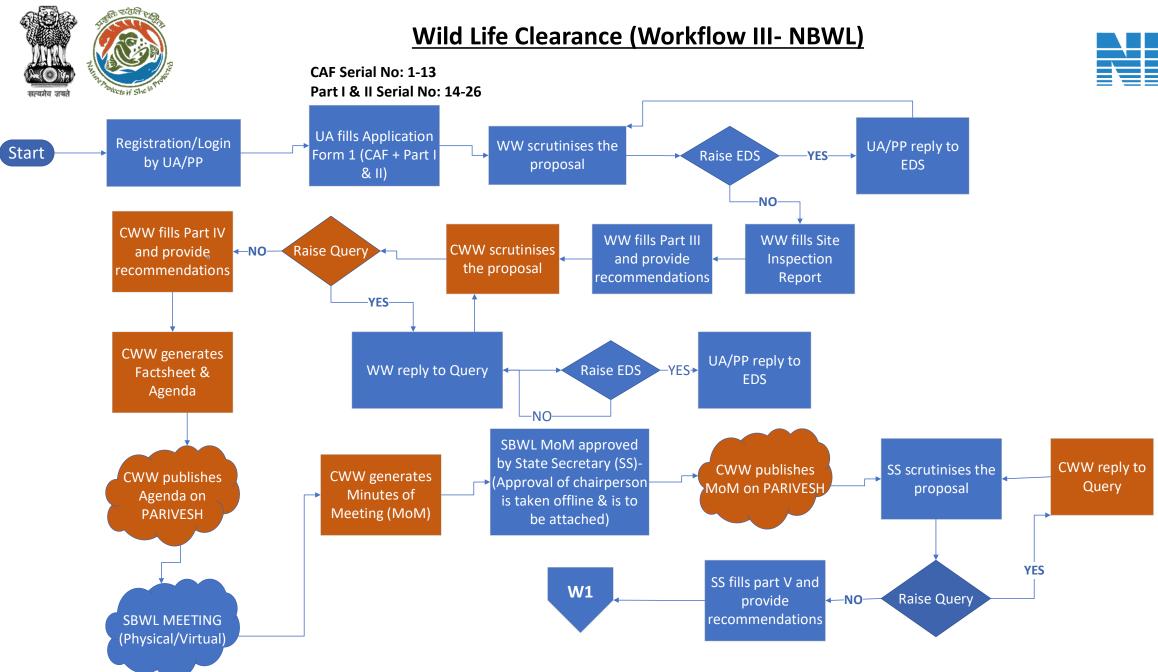

r Manual for Wild Life Clearance-Role Name- Chief Wild Life Warden (CWW)





## Purpose of the manual

This manual aims at providing step-by-step instructions that would aid in navigating through the Chief Wild Life Warden (CWW) dashboard. It also covers detailed information about operations, standards & guidelines, and functionalities of the envisaged PARIVESH portal, as presented to the CWW





## Workflows in WL

### WORKFLOW 1

INVESTIGATION & SURVEY (Without any physical disturbance)

### WORKFLOW 2

Drinking Water Supply, Optical Fibre Cable (Below Ground, Falling under the right of way) Power Transmission line/Telecommunication line (Below Ground, upto 11 KV, Falling under the right of way)

## WORKFLOW 3

All other Proposals





#### Wild Life Clearance (Workflow II- SBWL)







एनआईसी National Informatics

Centre







## Wildlife Clearance- Chief Wild Life Warden







#### **Roles in Wild Life Clearance-**

1. User Agency/Project Proponent

#### **State Level users:**

- 1. Wild Life Warden (WW)
- 2. Chief Wild Life Warden (CWW)
- 3. State Secretary (SS)

#### **Ministry Level users:**

- 1. Deputy Director (DD)
- 2. Deputy Inspector General of Forest (DIGF)
- 3. Inspector General of Forest (IGF)
- 4. Additional Director General of Forest (ADGF)
- 5. Director General of Forest (DGF)
- 6. Secretary
- 7. Hon'ble Minister of State: MoS
- 8. Hon'ble Minister, MoEFCC: Central Minister Level User or MoE

https://parivesh.nic.in/

This manual pertains to CWW role user











PARIVESH Ministry of Environment, Forest and Climate Change Government of India

### P