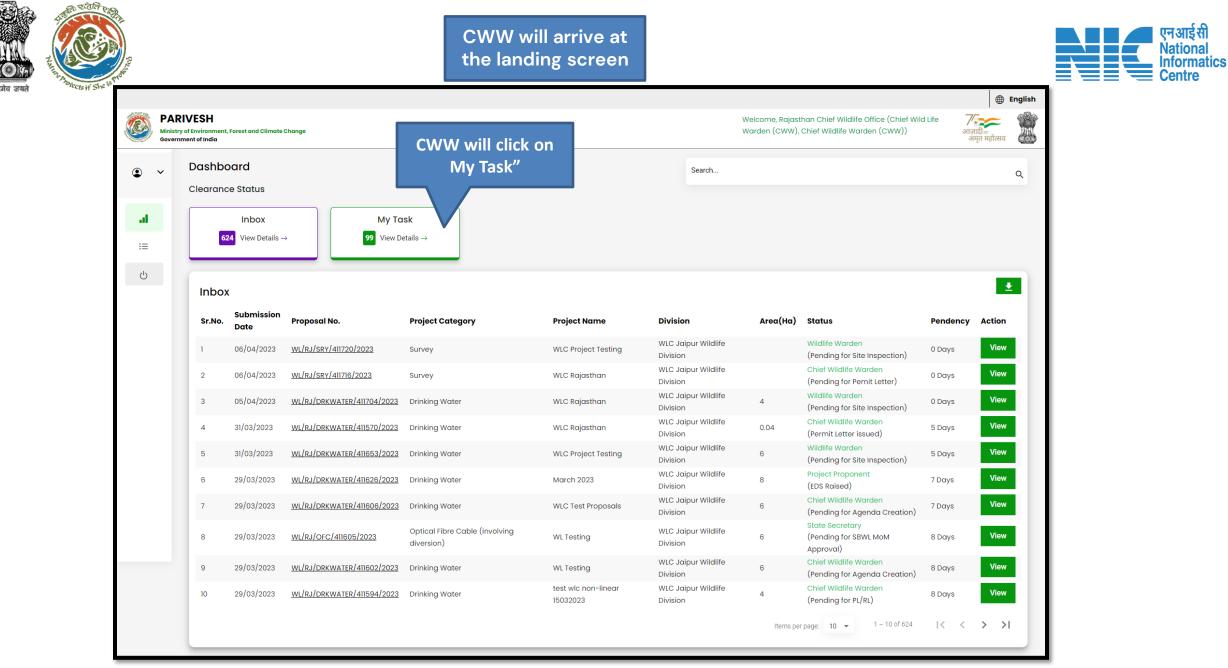

CWW will arrive at the landing screen

|    |                                              |                                                                                                     |                                      |                   |      |         |                                                                 |               |          | <b>⊕</b> E                   | nglish |
|----|----------------------------------------------|-----------------------------------------------------------------------------------------------------|--------------------------------------|-------------------|------|---------|-----------------------------------------------------------------|---------------|----------|------------------------------|--------|
|    | PARIVES<br>Ministry of Envi<br>Government of | ironment, Forest and Climate Change                                                                 |                                      |                   |      |         | Welcome, Rajasthan Chief<br>Warden (CWW), Chief Wildl           |               |          | ्र<br>आज़ादी<br>अमृत महोत्सव |        |
| ۹  | v [                                          |                                                                                                     |                                      | INTRA STATE QUERY | REPL | Y QUERY | SITE INSPECTION REPORT                                          | FILL PART - 4 | VIEW DSS | VIEW PROPOS/                 | AL     |
| .1 |                                              | Proposal Details                                                                                    |                                      |                   |      | Propos  | sal History                                                     |               |          |                              |        |
| := |                                              | Proposal No.<br>WL/RJ/SRY/411716/2023                                                               | Single Window No.<br>sw/103317/2023  |                   |      |         | taken: Chief Wild Life Warden (<br>taken: Wild Life Warden (WW) |               |          | ~<br>~                       |        |
| Ċ  |                                              | Project Name<br>WLC Rajasthan                                                                       | User Agency<br>Lanco India Limited   |                   |      |         | taken: Project Proponent                                        |               |          | ~                            |        |
|    |                                              | Application For<br>Part-I & Part-II (Seeking recommendation of Standing<br>Committee of NBWL/ SBWL) | Status<br>Pending at Wildlife Warden |                   |      |         |                                                                 |               |          |                              |        |
|    |                                              | Submitted On<br>06/04/2023                                                                          |                                      |                   |      |         |                                                                 |               |          |                              |        |
|    |                                              |                                                                                                     |                                      |                   |      |         |                                                                 |               |          |                              |        |
|    |                                              |                                                                                                     |                                      |                   |      |         |                                                                 |               |          |                              |        |
|    |                                              |                                                                                                     |                                      | < Cancel          |      |         |                                                                 |               |          |                              |        |
|    |                                              |                                                                                                     |                                      |                   |      |         |                                                                 |               |          |                              |        |
|    |                                              |                                                                                                     |                                      |                   | _    | _       |                                                                 |               | _        |                              | _      |