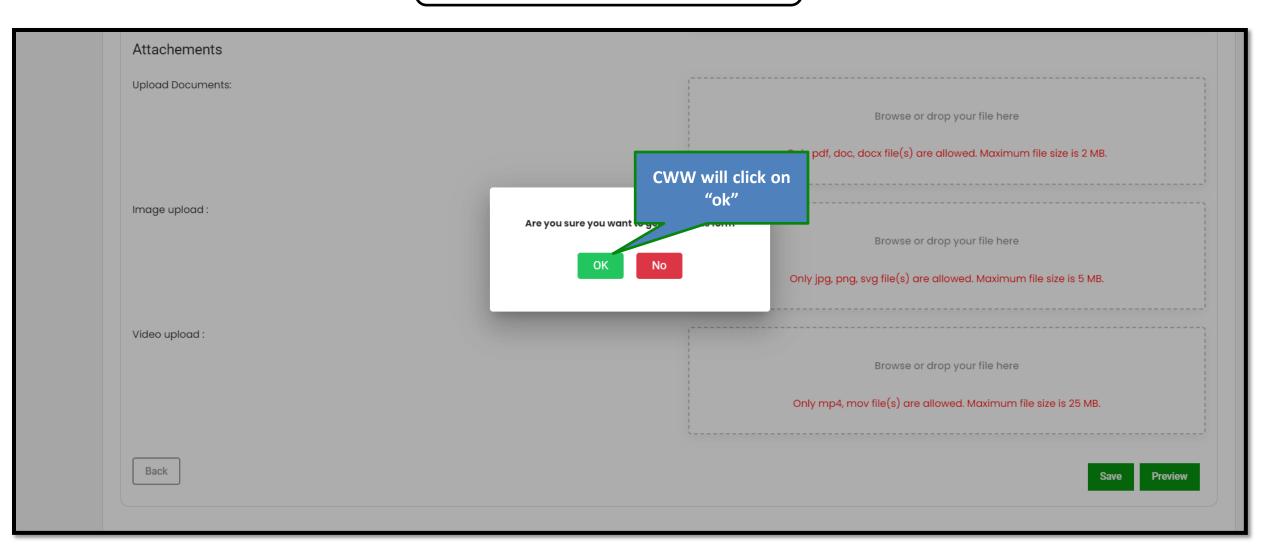

Step 3: CWW will fill the details of Site Inspection Report

> SIR template (not mandatory for CWW)

|                                                                                                     | tion Report<br>ethe num of DCr)                                       |
|-----------------------------------------------------------------------------------------------------|-----------------------------------------------------------------------|
| 1. Proposal Information                                                                             |                                                                       |
| Proposal information     Nome of the Company/Organization/User agency                               | Name of the Company Organization/User agency                          |
|                                                                                                     | Lancos Andia Lanvior                                                  |
| 1.2. Nome of the Proposal                                                                           | Name of the Proposal                                                  |
|                                                                                                     | W.C.Rapathan                                                          |
| 2. Site Details                                                                                     |                                                                       |
| 2.1. Ptot/Survey/Khawa No.                                                                          | Part Survey Warren No.                                                |
|                                                                                                     | 9,8,7,6,5                                                             |
| 2.2. vitoge(s)                                                                                      | - The                                                                 |
|                                                                                                     | ANANTHASAGARAM,GAURANIRAMJGAMIREDORADUMANGUPALE, PATAREAPALE          |
| 2.3. Sub-District(s)                                                                                | No-Oxist<br>Ananthasagaram                                            |
| 2.4. District                                                                                       | Dates                                                                 |
|                                                                                                     | Sri Potti Simernulu Nell*                                             |
| 2.6. Stote                                                                                          | Ibele<br>ANDHRA PRADIDH                                               |
|                                                                                                     | ANDHRA FRADESH                                                        |
| 2.8. Pie Code                                                                                       | Pe (see<br>342423                                                     |
| 3. Any Other Details                                                                                | Any Other Defam                                                       |
|                                                                                                     | abc                                                                   |
| 4. Site Visit details                                                                               |                                                                       |
| 4.1. Done of visit"                                                                                 |                                                                       |
|                                                                                                     | Date of visit                                                         |
| 4.2. Observations of Visit*                                                                         | Observations of Visit                                                 |
| 5. Project Details                                                                                  | Project Datals                                                        |
| 6. Type of Forest                                                                                   | Tope of Knutt<br>WL                                                   |
|                                                                                                     | leat*                                                                 |
| 7. Whether any violation of provision as per WL Notification has been abserved/recorded? $^{\circ}$ | Ves                                                                   |
| 7.3. Details of Violation*                                                                          | Series of Volation *<br>WL                                            |
|                                                                                                     |                                                                       |
| 7.2. Details of actions taken'                                                                      | Extents of actions have *<br>ABC                                      |
|                                                                                                     |                                                                       |
| 8. Additional Details                                                                               | Antitives Datain<br>WL                                                |
|                                                                                                     |                                                                       |
| 9. Recommendations                                                                                  | Recommendatione<br>WL                                                 |
|                                                                                                     |                                                                       |
| Attachements                                                                                        |                                                                       |
| Uplood Documents:                                                                                   | firewise or drops your file two                                       |
|                                                                                                     | Only pdf, dod, docs file(s) and allowed Adastroam file state is 2 MB. |
|                                                                                                     |                                                                       |
| Image upload :                                                                                      | Brownee or drop your file here                                        |
| u unifie alexana.                                                                                   |                                                                       |
| in regio reprotor (                                                                                 | that has not used by the strength through the strength through        |
| anning spranner.                                                                                    | Only jog, prog. svg fife(s) are allowed. Maximum file sae is 5 Mil.   |
| mage upool                                                                                          |                                                                       |
|                                                                                                     | Trouse of day your file have                                          |
|                                                                                                     |                                                                       |

# Step 4: Click on "Ok" for confirming the generation of form

| SH<br>ironment, Forest and Climate Change                                                           | Cite inequation report equad successfully                                                                                                                                                                         |                                                                                                                                                                                                                                                  |                                                                                                                                                                                                                                                                                                                   | "Part 🛛 🌐 Eng                                                                                                                                                                                                                                                                                                                                                                                                                                                                                                                                                                                                                                                                                                                                                                                                                                                                                                                                           |
|-----------------------------------------------------------------------------------------------------|-------------------------------------------------------------------------------------------------------------------------------------------------------------------------------------------------------------------|--------------------------------------------------------------------------------------------------------------------------------------------------------------------------------------------------------------------------------------------------|-------------------------------------------------------------------------------------------------------------------------------------------------------------------------------------------------------------------------------------------------------------------------------------------------------------------|---------------------------------------------------------------------------------------------------------------------------------------------------------------------------------------------------------------------------------------------------------------------------------------------------------------------------------------------------------------------------------------------------------------------------------------------------------------------------------------------------------------------------------------------------------------------------------------------------------------------------------------------------------------------------------------------------------------------------------------------------------------------------------------------------------------------------------------------------------------------------------------------------------------------------------------------------------|
|                                                                                                     | Site inspection report saved successfully                                                                                                                                                                         | X<br>REPLY QUERY                                                                                                                                                                                                                                 | Welcome, Rajasthan Chief Wildlife Offic<br>Warden (CWW), Chief Wildlife Warden (C<br>SITE INSPECTION REPORT FILL PART - 4 VIEW DS                                                                                                                                                                                 | आज़ादी <sub>व्य</sub><br>अमृत महोत्सव                                                                                                                                                                                                                                                                                                                                                                                                                                                                                                                                                                                                                                                                                                                                                                                                                                                                                                                   |
| Proposal Details                                                                                    |                                                                                                                                                                                                                   | Pro                                                                                                                                                                                                                                              | posal History                                                                                                                                                                                                                                                                                                     |                                                                                                                                                                                                                                                                                                                                                                                                                                                                                                                                                                                                                                                                                                                                                                                                                                                                                                                                                         |
| Proposal No.                                                                                        | Single Window No.                                                                                                                                                                                                 | Ac                                                                                                                                                                                                                                               | ction taken: Chief Wild Life Warden (CWW)                                                                                                                                                                                                                                                                         | ~                                                                                                                                                                                                                                                                                                                                                                                                                                                                                                                                                                                                                                                                                                                                                                                                                                                                                                                                                       |
| WL/RJ/SRY/411716/2023                                                                               | sw/103317/2023                                                                                                                                                                                                    | Ac                                                                                                                                                                                                                                               | ction taken: Wild Life Warden (WW)                                                                                                                                                                                                                                                                                | ~                                                                                                                                                                                                                                                                                                                                                                                                                                                                                                                                                                                                                                                                                                                                                                                                                                                                                                                                                       |
| Project Name<br>WLC Rajasthan                                                                       | User Agency<br>Lanco India Limited                                                                                                                                                                                | Ac                                                                                                                                                                                                                                               | ction taken: Project Proponent                                                                                                                                                                                                                                                                                    | $\checkmark$                                                                                                                                                                                                                                                                                                                                                                                                                                                                                                                                                                                                                                                                                                                                                                                                                                                                                                                                            |
| Application For<br>Part-I & Part-II (Seeking recommendation of Standing<br>Committee of NBWL/ SBWL) | Status<br>Pending at Chief Wildlife Warden                                                                                                                                                                        |                                                                                                                                                                                                                                                  |                                                                                                                                                                                                                                                                                                                   |                                                                                                                                                                                                                                                                                                                                                                                                                                                                                                                                                                                                                                                                                                                                                                                                                                                                                                                                                         |
| Submitted On<br>06/04/2023                                                                          |                                                                                                                                                                                                                   |                                                                                                                                                                                                                                                  |                                                                                                                                                                                                                                                                                                                   |                                                                                                                                                                                                                                                                                                                                                                                                                                                                                                                                                                                                                                                                                                                                                                                                                                                                                                                                                         |
|                                                                                                     |                                                                                                                                                                                                                   |                                                                                                                                                                                                                                                  |                                                                                                                                                                                                                                                                                                                   |                                                                                                                                                                                                                                                                                                                                                                                                                                                                                                                                                                                                                                                                                                                                                                                                                                                                                                                                                         |
|                                                                                                     |                                                                                                                                                                                                                   |                                                                                                                                                                                                                                                  |                                                                                                                                                                                                                                                                                                                   |                                                                                                                                                                                                                                                                                                                                                                                                                                                                                                                                                                                                                                                                                                                                                                                                                                                                                                                                                         |
|                                                                                                     | < Cancel                                                                                                                                                                                                          |                                                                                                                                                                                                                                                  |                                                                                                                                                                                                                                                                                                                   |                                                                                                                                                                                                                                                                                                                                                                                                                                                                                                                                                                                                                                                                                                                                                                                                                                                                                                                                                         |
|                                                                                                     |                                                                                                                                                                                                                   |                                                                                                                                                                                                                                                  |                                                                                                                                                                                                                                                                                                                   |                                                                                                                                                                                                                                                                                                                                                                                                                                                                                                                                                                                                                                                                                                                                                                                                                                                                                                                                                         |
|                                                                                                     | Proposal Details<br>Proposal No.<br>VL/RJ/SRY/411716/2023<br>Project Name<br>VLC Rajasthan<br>Application For<br>Part-I & Part-II (Seeking recommendation of Standing<br>Committee of NBWL/ SBWL)<br>Submitted On | Proposal Details Proposal No. Single Window No. Sw/(JaJ/SRY/411716/2023 Sw/103317/2023 Project Name USer Agency Lanco India Limited Application For Part-1 & Seeking recommendation of Standing Committee of NBWL/ SBWL) Submitted On D6/04/2023 | Proposal Details Proposal No. NV[RJ]SRY/411716/2023 Simple Window No. NV[RJ]SRY/411716/2023 Simple User Agency NUC Rajasthan User Agency NUC Rajasthan User Agency Status Part-1 & Part-II (Seeking recommendation of Standing Pending at Chief Wildlife Warden Committee of NBWL/ SBWL) Submitted On Def(04/2023 | Proposal Details         Proposal No.         wtx/s/stv/alt716/2023         Projosal No.         sw/lo3a17/2023         Projosal No.         Sw/loaal No. |