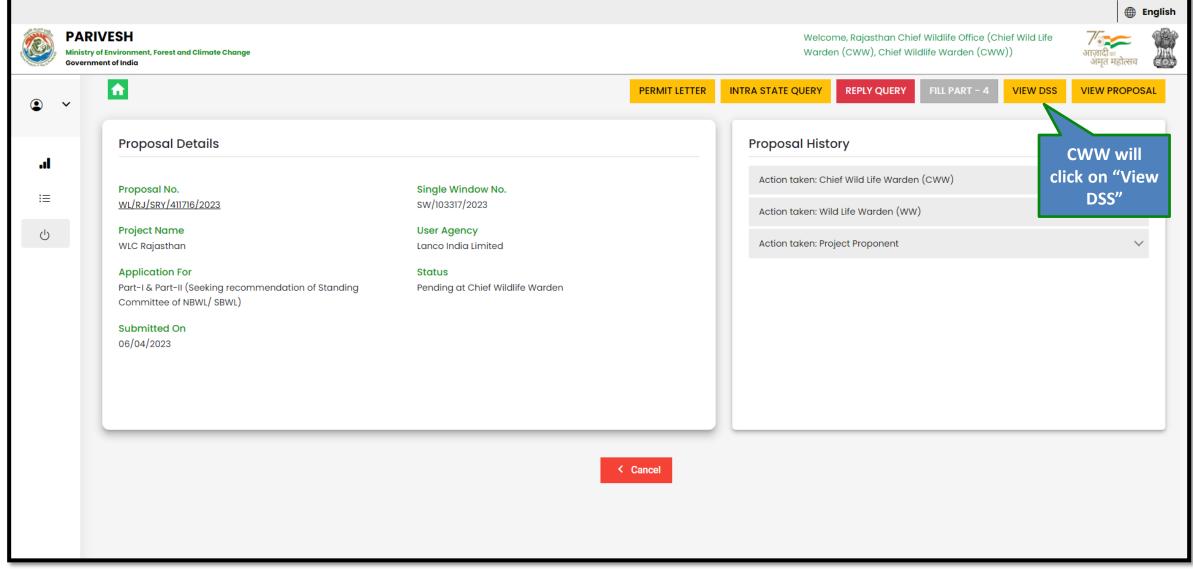

CWW will arrive at the landing screen

|    |                                              |                                                                                                     |                                      |                   |      |         |                                                                 |               |          | <b>⊕</b> E                   | nglish |
|----|----------------------------------------------|-----------------------------------------------------------------------------------------------------|--------------------------------------|-------------------|------|---------|-----------------------------------------------------------------|---------------|----------|------------------------------|--------|
|    | PARIVES<br>Ministry of Envi<br>Government of | ironment, Forest and Climate Change                                                                 |                                      |                   |      |         | Welcome, Rajasthan Chief<br>Warden (CWW), Chief Wildl           |               |          | ्र<br>आज़ादी<br>अमृत महोत्सव |        |
| ۹  | v [                                          |                                                                                                     |                                      | INTRA STATE QUERY | REPL | Y QUERY | SITE INSPECTION REPORT                                          | FILL PART - 4 | VIEW DSS | VIEW PROPOS/                 | AL     |
| .1 |                                              | Proposal Details                                                                                    |                                      |                   |      | Propos  | sal History                                                     |               |          |                              |        |
| := |                                              | Proposal No.<br>WL/RJ/SRY/411716/2023                                                               | Single Window No.<br>sw/103317/2023  |                   |      |         | taken: Chief Wild Life Warden (<br>taken: Wild Life Warden (WW) |               |          | ~<br>~                       |        |
| Ċ  |                                              | Project Name<br>WLC Rajasthan                                                                       | User Agency<br>Lanco India Limited   |                   |      |         | taken: Project Proponent                                        |               |          | ~                            |        |
|    |                                              | Application For<br>Part-I & Part-II (Seeking recommendation of Standing<br>Committee of NBWL/ SBWL) | Status<br>Pending at Wildlife Warden |                   |      |         |                                                                 |               |          |                              |        |
|    |                                              | Submitted On<br>06/04/2023                                                                          |                                      |                   |      |         |                                                                 |               |          |                              |        |
|    |                                              |                                                                                                     |                                      |                   |      |         |                                                                 |               |          |                              |        |
|    |                                              |                                                                                                     |                                      |                   |      |         |                                                                 |               |          |                              |        |
|    |                                              |                                                                                                     |                                      | < Cancel          |      |         |                                                                 |               |          |                              |        |
|    |                                              |                                                                                                     |                                      |                   |      |         |                                                                 |               |          |                              |        |
|    |                                              |                                                                                                     |                                      |                   | _    | _       |                                                                 |               | _        |                              | _      |