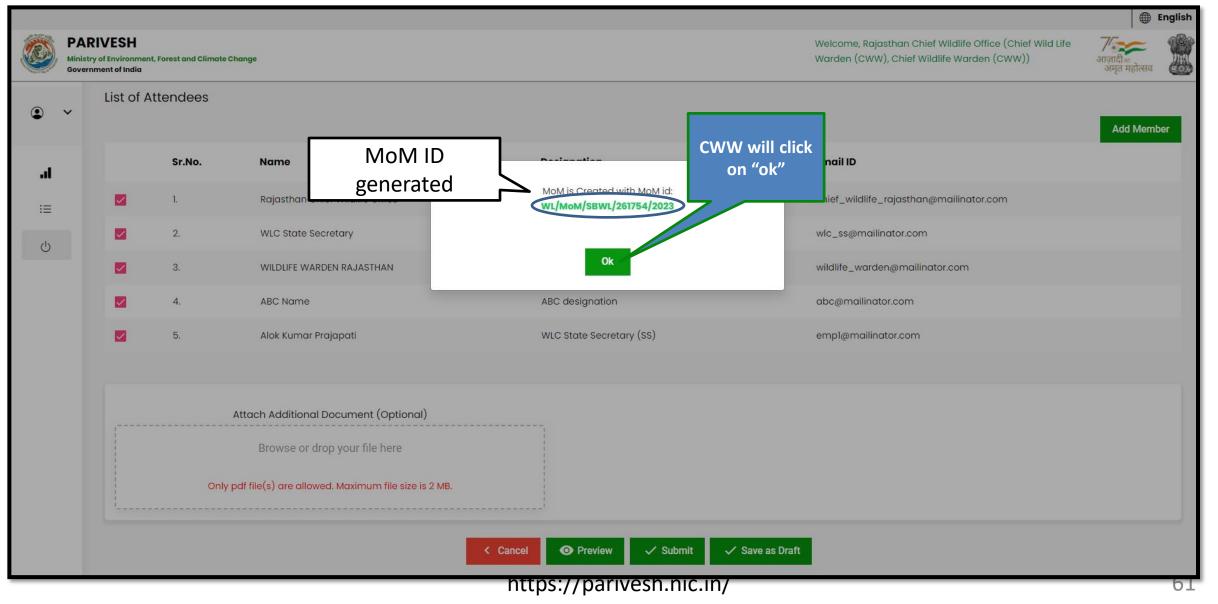

|
|                                                              | ion taken<br>ommended                                                                                                                                                                 | WLC                                      |                                                              |
|                                                              | < Cancel                                                                                                                                                                              | ✓ Save and Continue                      |                                                              |













MoM Created and further will be approved by State Secretary









### Chief Wild Life Warden (Issue Permit Letter)











| PAF          | RIVESH                                                                                                                                                                                                      |                                                                                                                         | CWW will click<br>on "Permit<br>Letter"                                      | ajasthan Chief Wildlife Office (Chief Wild Life                    | ● Eng                                    |
|--------------|--------------------------------------------------------------------------------------------------------------------------------------------------------------------------------------