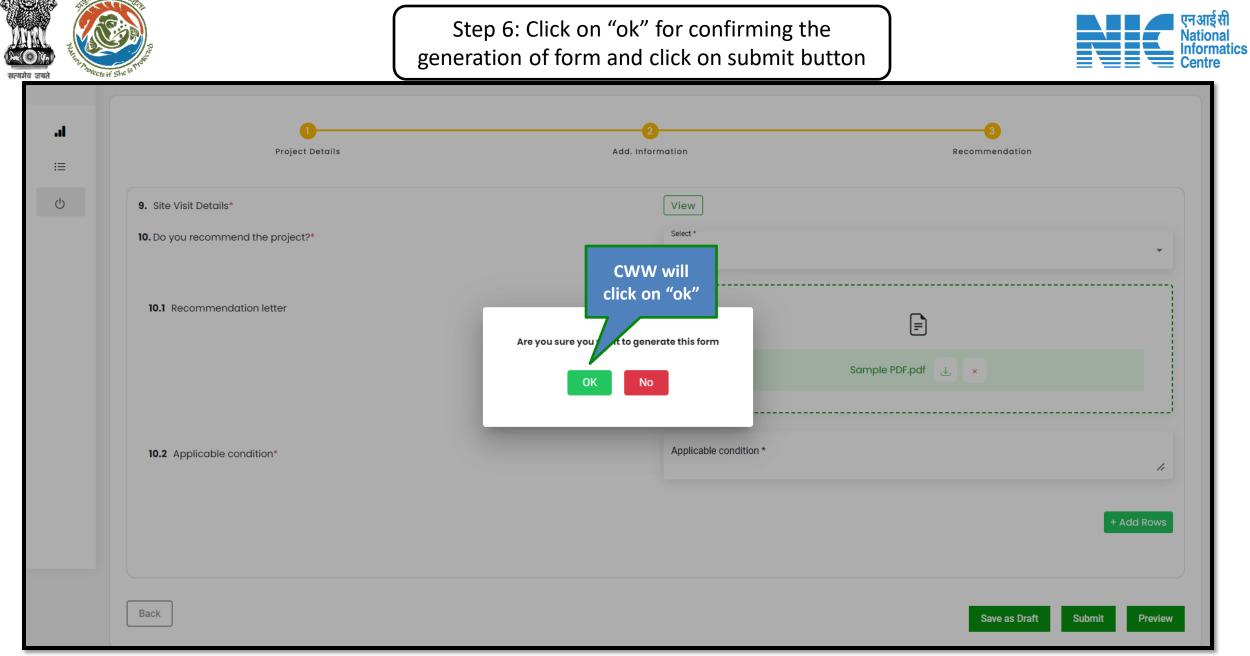

# Step 4: Click on "Ok" for confirming the generation of form

| SH<br>ironment, Forest and Climate Change                                                           | Cite inequation report equad successfully                                                                                                                                                                         |                                                                                                                                                                                                                                                  |                                                                                                                                                                                                                                                                                                                   | "Part 🛛 🌐 Eng                                                                                                                                                                                                                                                                                                                                                                                                                                                                                                                                                                                                                                                                                                                                                                                                                                                                                                                                           |
|-----------------------------------------------------------------------------------------------------|-------------------------------------------------------------------------------------------------------------------------------------------------------------------------------------------------------------------|--------------------------------------------------------------------------------------------------------------------------------------------------------------------------------------------------------------------------------------------------|-------------------------------------------------------------------------------------------------------------------------------------------------------------------------------------------------------------------------------------------------------------------------------------------------------------------|---------------------------------------------------------------------------------------------------------------------------------------------------------------------------------------------------------------------------------------------------------------------------------------------------------------------------------------------------------------------------------------------------------------------------------------------------------------------------------------------------------------------------------------------------------------------------------------------------------------------------------------------------------------------------------------------------------------------------------------------------------------------------------------------------------------------------------------------------------------------------------------------------------------------------------------------------------|
|                                                                                                     | Site inspection report saved successfully                                                                                                                                                                         | X<br>REPLY QUERY                                                                                                                                                                                                                                 | Welcome, Rajasthan Chief Wildlife Offic<br>Warden (CWW), Chief Wildlife Warden (C<br>SITE INSPECTION REPORT FILL PART - 4 VIEW DS                                                                                                                                                                                 | आज़ादी <sub>व्य</sub><br>अमृत महोत्सव                                                                                                                                                                                                                                                                                                                                                                                                                                                                                                                                                                                                                                                                                                                                                                                                                                                                                                                   |
| Proposal Details                                                                                    |                                                                                                                                                                                                                   | Pro                                                                                                                                                                                                                                              | posal History                                                                                                                                                                                                                                                                                                     |                                                                                                                                                                                                                                                                                                                                                                                                                                                                                                                                                                                                                                                                                                                                                                                                                                                                                                                                                         |
| Proposal No.                                                                                        | Single Window No.                                                                                                                                                                                                 | Ac                                                                                                                                                                                                                                               | ction taken: Chief Wild Life Warden (CWW)                                                                                                                                                                                                                                                                         | ~                                                                                                                                                                                                                                                                                                                                                                                                                                                                                                                                                                                                                                                                                                                                                                                                                                                                                                                                                       |
| WL/RJ/SRY/411716/2023                                                                               | sw/103317/2023                                                                                                                                                                                                    | Ac                                                                                                                                                                                                                                               | ction taken: Wild Life Warden (WW)                                                                                                                                                                                                                                                                                | ~                                                                                                                                                                                                                                                                                                                                                                                                                                                                                                                                                                                                                                                                                                                                                                                                                                                                                                                                                       |
| Project Name<br>WLC Rajasthan                                                                       | User Agency<br>Lanco India Limited                                                                                                                                                                                | Ac                                                                                                                                                                                                                                               | ction taken: Project Proponent                                                                                                                                                                                                                                                                                    | $\checkmark$                                                                                                                                                                                                                                                                                                                                                                                                                                                                                                                                                                                                                                                                                                                                                                                                                                                                                                                                            |
| Application For<br>Part-I & Part-II (Seeking recommendation of Standing<br>Committee of NBWL/ SBWL) | Status<br>Pending at Chief Wildlife Warden                                                                                                                                                                        |                                                                                                                                                                                                                                                  |                                                                                                                                                                                                                                                                                                                   |                                                                                                                                                                                                                                                                                                                                                                                                                                                                                                                                                                                                                                                                                                                                                                                                                                                                                                                                                         |
| Submitted On<br>06/04/2023                                                                          |                                                                                                                                                                                                                   |                                                                                                                                                                                                                                                  |                                                                                                                                                                                                                                                                                                                   |                                                                                                                                                                                                                                                                                                                                                                                                                                                                                                                                                                                                                                                                                                                                                                                                                                                                                                                                                         |
|                                                                                                     |                                                                                                                                                                                                                   |                                                                                                                                                                                                                                                  |                                                                                                                                                                                                                                                                                                                   |                                                                                                                                                                                                                                                                                                                                                                                                                                                                                                                                                                                                                                                                                                                                                                                                                                                                                                                                                         |
|                                                                                                     |                                                                                                                                                                                                                   |                                                                                                                                                                                                                                                  |                                                                                                                                                                                                                                                                                                                   |                                                                                                                                                                                                                                                                                                                                                                                                                                                                                                                                                                                                                                                                                                                                                                                                                                                                                                                                                         |
|                                                                                                     | < Cancel                                                                                                                                                                                                          |                                                                                                                                                                                                                                                  |                                                                                                                                                                                                                                                                                                                   |                                                                                                                                                                                                                                                                                                                                                                                                                                                                                                                                                                                                                                                                                                                                                                                                                                                                                                                                                         |
|                                                                                                     |                                                                                                                                                                                                                   |                                                                                                                                                                                                                                                  |                                                                                                                                                                                                                                                                                                                   |                                                                                                                                                                                                                                                                                                                                                                                                                                                                                                                                                                                                                                                                                                                                                                                                                                                                                                                                                         |
|                                                                                                     | Proposal Details<br>Proposal No.<br>VL/RJ/SRY/411716/2023<br>Project Name<br>VLC Rajasthan<br>Application For<br>Part-I & Part-II (Seeking recommendation of Standing<br>Committee of NBWL/ SBWL)<br>Submitted On | Proposal Details Proposal No. Single Window No. Sw/(JaJ/SRY/411716/2023 Sw/103317/2023 Project Name USer Agency Lanco India Limited Application For Part-1 & Seeking recommendation of Standing Committee of NBWL/ SBWL) Submitted On D6/04/2023 | Proposal Details Proposal No. NV[RJ]SRY/411716/2023 Simple Window No. NV[RJ]SRY/411716/2023 Simple User Agency NUC Rajasthan User Agency NUC Rajasthan User Agency Status Part-1 & Part-II (Seeking recommendation of Standing Pending at Chief Wildlife Warden Committee of NBWL/ SBWL) Submitted On Def(04/2023 | Proposal Details         Proposal No.         wtx/s/stv/alt716/2023         Projosal No.         sw/lo3a17/2023         Projosal No.         Sw/loaal No. |