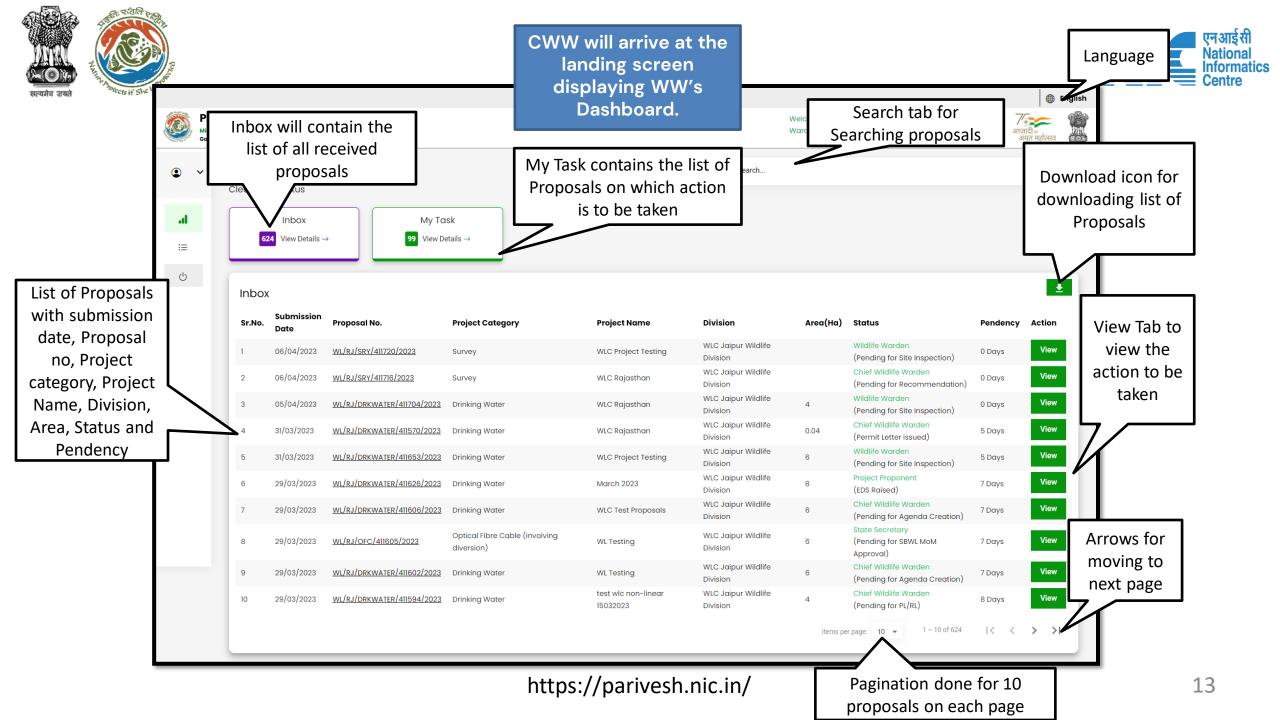

CWW will arrive at the landing screen

|    |                                              |                                                                                                     |                                      |                   |      |         |                                                                 |               |          | <b>⊕</b> E                   | nglish |
|----|----------------------------------------------|-----------------------------------------------------------------------------------------------------|--------------------------------------|-------------------|------|---------|-----------------------------------------------------------------|---------------|----------|------------------------------|--------|
|    | PARIVES<br>Ministry of Envi<br>Government of | ironment, Forest and Climate Change                                                                 |                                      |                   |      |         | Welcome, Rajasthan Chief<br>Warden (CWW), Chief Wildl           |               |          | ्र<br>आज़ादी<br>अमृत महोत्सव |        |
| ۹  | v [                                          |                                                                                                     |                                      | INTRA STATE QUERY | REPL | Y QUERY | SITE INSPECTION REPORT                                          | FILL PART - 4 | VIEW DSS | VIEW PROPOS/                 | AL     |
| .1 |                                              | Proposal Details                                                                                    |                                      |                   |      | Propos  | sal History                                                     |               |          |                              |        |
| := |                                              | Proposal No.<br>WL/RJ/SRY/411716/2023                                                               | Single Window No.<br>sw/103317/2023  |                   |      |         | taken: Chief Wild Life Warden (<br>taken: Wild Life Warden (WW) |               |          | ~<br>~                       |        |
| Ċ  |                                              | Project Name<br>WLC Rajasthan                                                                       | User Agency<br>Lanco India Limited   |                   |      |         | taken: Project Proponent                                        |               |          | ~                            |        |
|    |                                              | Application For<br>Part-I & Part-II (Seeking recommendation of Standing<br>Committee of NBWL/ SBWL) | Status<br>Pending at Wildlife Warden |                   |      |         |                                                                 |               |          |                              |        |
|    |                                              | Submitted On<br>06/04/2023                                                                          |                                      |                   |      |         |                                                                 |               |          |                              |        |
|    |                                              |                                                                                                     |                                      |                   |      |         |                                                                 |               |          |                              |        |
|    |                                              |                                                                                                     |                                      |                   |      |         |                                                                 |               |          |                              |        |
|    |                                              |                                                                                                     |                                      | < Cancel          |      |         |                                                                 |               |          |                              |        |
|    |                                              |                                                                                                     |                                      |                   |      |         |                                                                 |               |          |                              |        |
|    |                                              |                                                                                                     |                                      |                   | _    | _       |                                                                 |               | _        |                              | _      |