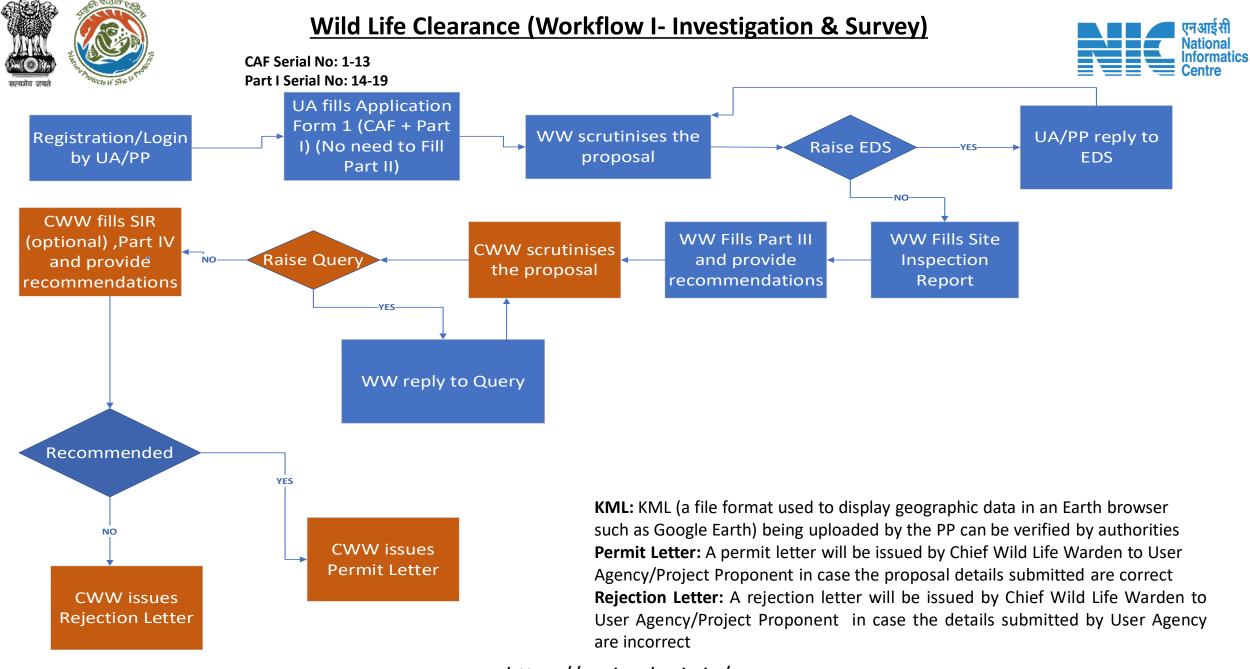

# User Manual for Wild Life Clearance-Role Name- Chief Wild Life Warden (CWW)





## Purpose of the manual

This manual aims at providing step-by-step instructions that would aid in navigating through the Chief Wild Life Warden (CWW) dashboard. It also covers detailed information about operations, standards & guidelines, and functionalities of the envisaged PARIVESH portal, as presented to the CWW





## Workflows in WL

### WORKFLOW 1

INVESTIGATION & SURVEY (Without any physical disturbance)

### WORKFLOW 2

Drinking Water Supply, Optical Fibre Cable (Below Ground, Falling under the right of way) Power Transmission line/Telecommunication line (Below Ground, upto 11 KV, Falling under the right of way)

## WORKFLOW 3

All other Proposals





#### Wild Life Clearance (Workflow II- SBWL)







एनआईसी National Informatics

Centre







## Wildlife Clearance- Chief Wild Life Warden







#### **Roles in Wild Life Clearance-**

1. User Agency/Project Proponent

#### **State Level users:**

- 1. Wild Life Warden (WW)
- 2. Chief Wild Life Warden (CWW)
- 3. State Secretary (SS)

#### **Ministry Level users:**

- 1. Deputy Director (DD)
- 2. Deputy Inspector General of Forest (DIGF)
- 3. Inspector General of Forest (IGF)
- 4. Additional Director General of Forest (ADGF)
- 5. Director General of Forest (DGF)
- 6. Secretary
- 7. Hon'ble Minister of State: MoS
- 8. Hon'ble Minister, MoEFCC: Central Minister Level User or MoE

https://parivesh.nic.in/

This manual pertains to CWW role user











PARIVESH Ministry of Environment