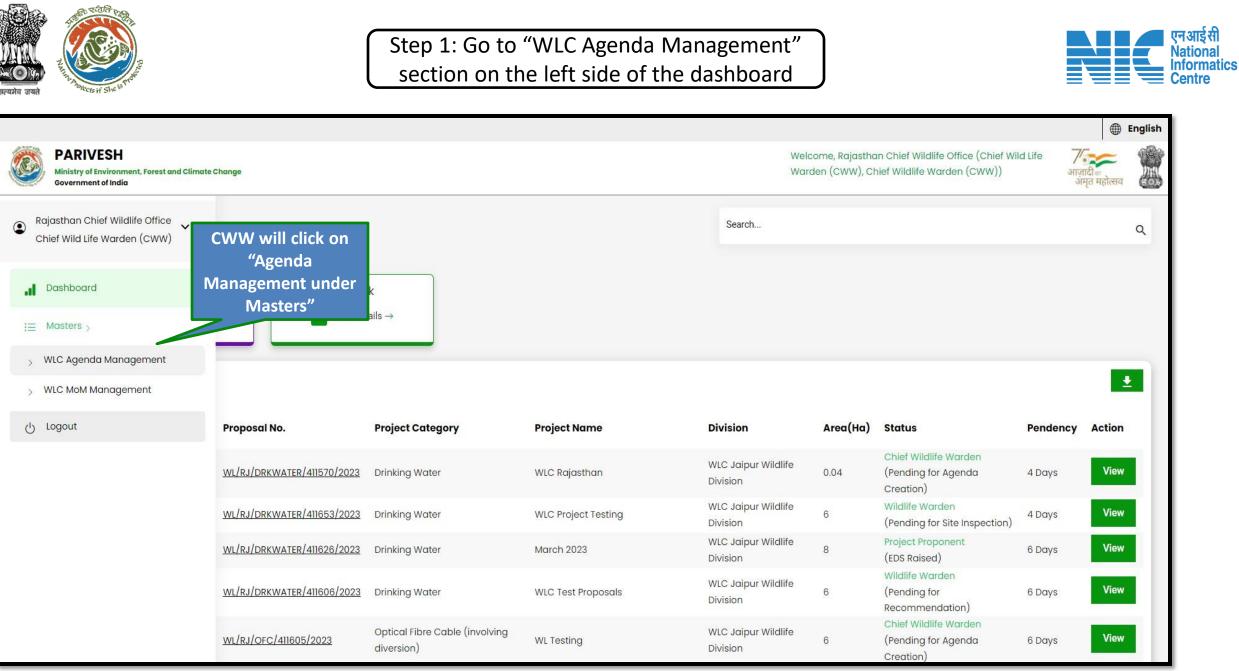

llow<br>Conly pdf file(s) are allow<br>Completely filled form |  |
| 23. Opinion of the Chief Wild Life Warden*                                   | Opinion of the Chief Wild Life Warden* before submitting                            |  |
|                                                                              | NA                                                                                  |  |
|                                                                              |                                                                                     |  |
| Saving                                                                       | the details filled as a draft Save as Draft Preview Submit CWW will                 |  |









# Chief Wild Life Warden (Agenda Creation)











#### SBWL Agenda Template



| ~ |                                           | Agenda for the WL                    | meeting of the |                                                                         |
|---|-------------------------------------------|--------------------------------------|----------------|-------------------------------------------------------------------------|
|   |                                           | State Board for Wild                 |                |                                                                         |
|   | Title of Meeting                          | Title of the Meeting *<br>WLC Agenda | ,              | Meeting details such as<br>Title, Mode, Venue,<br>Date and Time will be |
|   | Meeting Mode