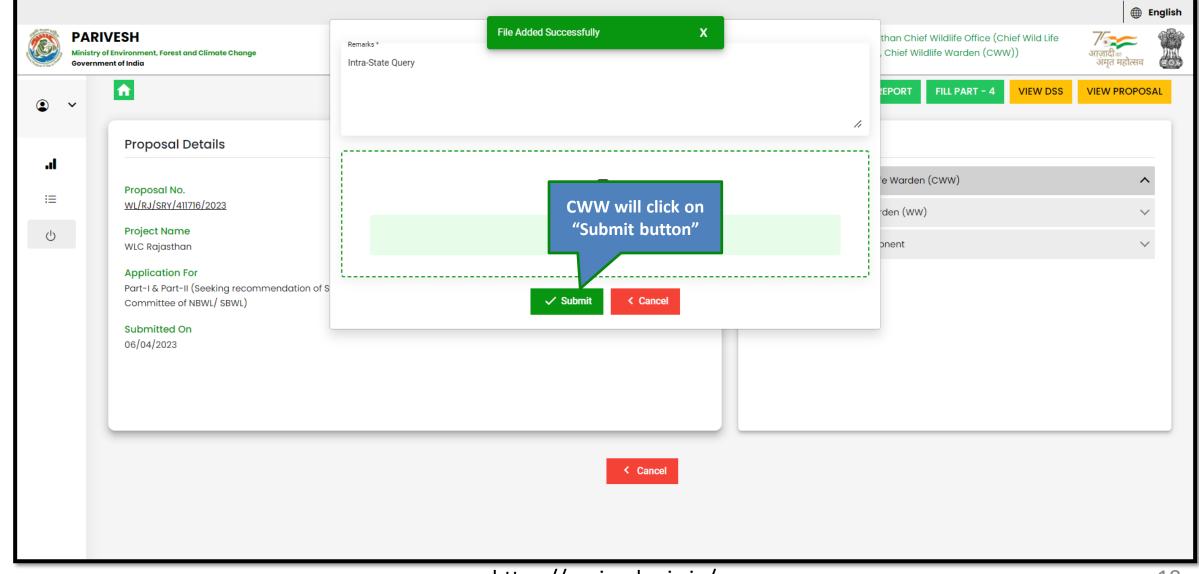

# Chief Wild Life Warden (Intra-State Query)

| and Park of the state of the st | Re Is Trade                                                                                                                                                                                                                           | Step 1: Raise EDS                                                                                                       | CWW will click on                                                                                                                   | एन आ<br>Natio<br>Infor<br>Cent |
|--------------------------------------------------------------------------------------------------------------------------------------------------------------------------------------------------------------------------------------------------------------------------------------------------------------------------------------------------------------------------------------------------------------------------------------------------------------------------------------------------------------------------------------------------------------------------------------------------------------------------------------------------------------------------------------------------------------------------------------------------------------------------------------------------------------------------------------------------------------------------------------------------------------------------------------------------------------------------------------------------------------------------------------------------------------------------------------------------------------------------------------------------------------------------------------------------------------------------------------------------------------------------------------------------------------------------------------------------------------------------------------------------------------------------------------------------------------------------------------------------------------------------------------------------------------------------------------------------------------------------------------------------------------------------------------------------------------------------------------------------------------------------------------------------------------------------------------------------------------------------------------------------------------------------------------------------------------------------------------------------------------------------------------------------------------------------------------------------------------------------------|---------------------------------------------------------------------------------------------------------------------------------------------------------------------------------------------------------------------------------------|-------------------------------------------------------------------------------------------------------------------------|-------------------------------------------------------------------------------------------------------------------------------------|--------------------------------|
| Governmer                                                                                                                                                                                                                                                                                                                                                                                                                                                                                                                                                                                                                                                                                                                                                                                                                                                                                                                                                                                                                                                                                                                                                                                                                                                                                                                                                                                                                                                                                                                                                                                                                                                                                                                                                                                                                                                                                                                                                                                                                                                                                                                      | Environment, Forest and Climate Change<br>nt of India                                                                                                                                                                                 |                                                                                                                         | "Intra State Query"<br>fe Office<br>nden (CWW), Chief Wildlife Warden (<br>INTRA STATE QUERY<br>SITE INSPECTION REPORT<br>FILL PART | अमृत महोत्सव 🛛 🏽 🔅 🔊           |
| Ξ:<br>()                                                                                                                                                                                                                                                                                                                                                                                                                                                                                                                                                                                                                                                                                                                                                                                                                                                                                                                                                                                                                                                                                                                                                                                                                                                                                                                                                                                                                                                                                                                                                                                                                                                                                                                                                                                                                                                                                                                                                                                                                                                                                                                       | Proposal Details<br>Proposal No.<br><u>WL/RJ/SRY/411716/2023</u><br>Project Name<br>WLC Rajasthan<br>Application For<br>Part-I & Part-II (Seeking recommendation of Standing<br>Committee of NBWL/SBWL)<br>Submitted On<br>06/04/2023 | Single Window No.<br>SW/103317/2023<br>User Agency<br>Lanco India Limited<br>Status<br>Pending at Chief Wildlife Warden | Proposal History<br>Action taken: Wild Life Warden (WW)<br>Action taken: Project Proponent                                          |                                |