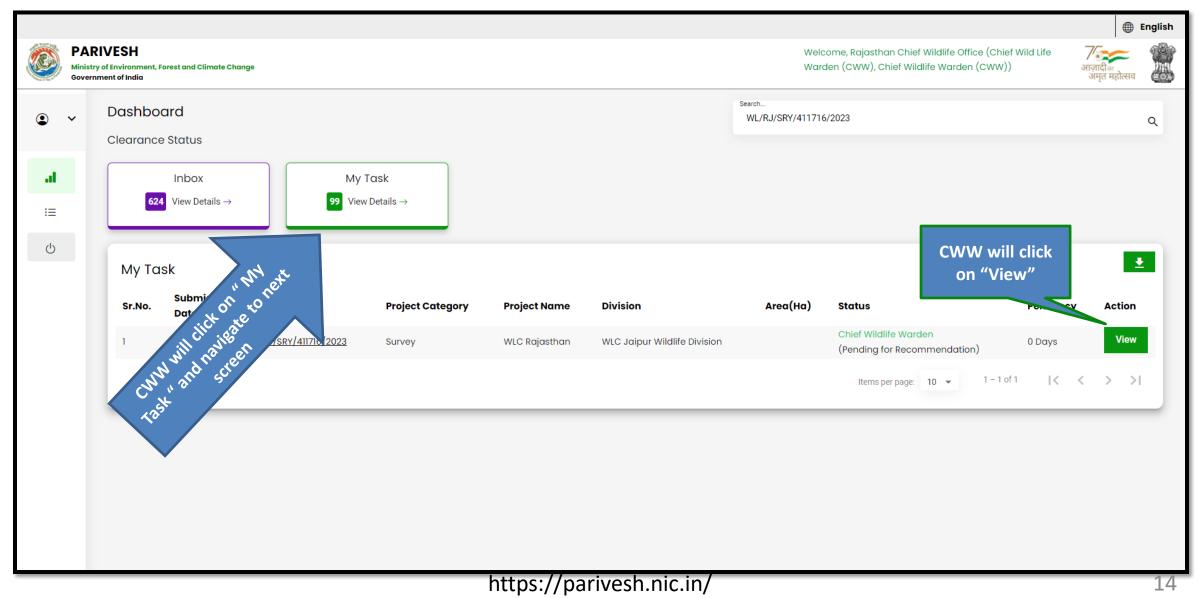

d Life Warden (WW)
- 2. Chief Wild Life Warden (CWW)
- 3. State Secretary (SS)

#### **Ministry Level users:**

- 1. Deputy Director (DD)
- 2. Deputy Inspector General of Forest (DIGF)
- 3. Inspector General of Forest (IGF)
- 4. Additional Director General of Forest (ADGF)
- 5. Director General of Forest (DGF)
- 6. Secretary
- 7. Hon'ble Minister of State: MoS
- 8. Hon'ble Minister, MoEFCC: Central Minister Level User or MoE

https://parivesh.nic.in/

This manual pertains to CWW role user











PARIVESH Ministry of Environment, Forest and Climate Change Government of India

### PARIVESH

Pro Active and Responsive facilitation by Interactive and Virtuous Environmental Single window Hub

A single window integrated system for Environment, Forest, Wild Life & CRZ Clearance Process















# Chief Wild Life Warden (Intra-State Query)

| and Park of the state of the st | Re Is Trade                                                                                                                                                                                                                           | Step 1: Raise EDS                                                                                                       | CWW will click on                                                                                                                   | एन आ<br>Natio<br>Infor<br>Cent |
|--------------------------------------------------------------------------------------------------------------------------------------------------------------------------------------------