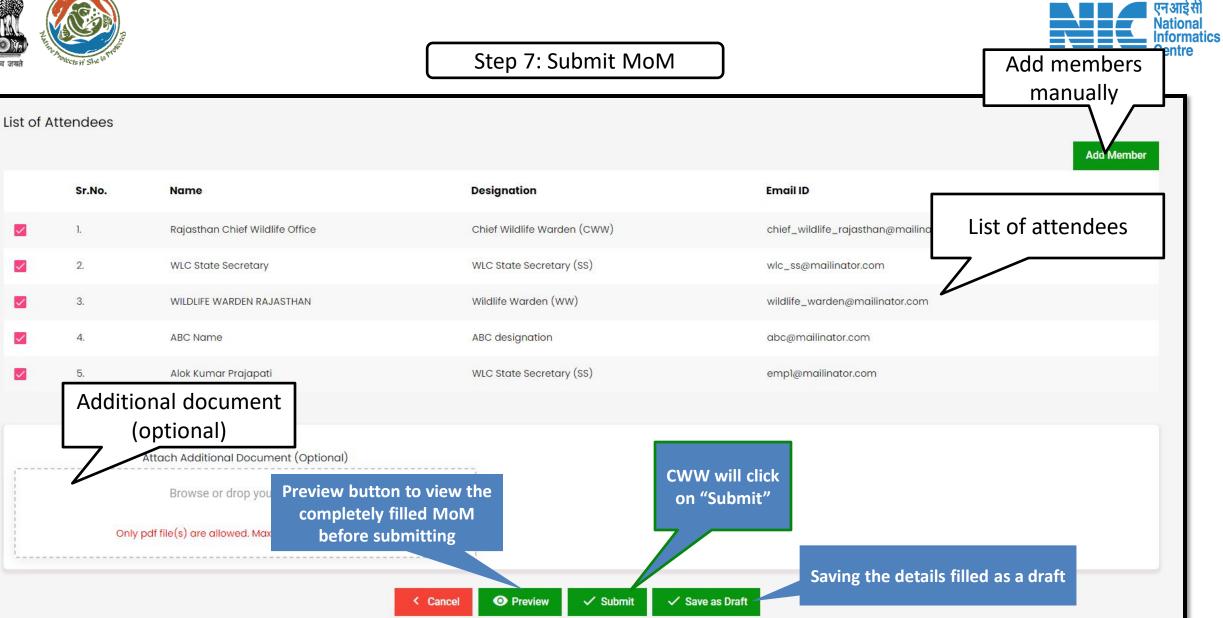

| Z HARDEN H She is th | Real Provide P | Step 7: Click on the "View Proposa<br>to view the application form subn<br>User Agency            |                            |                                                                                                                                                                                                                                                                                | Realish English      |
|----------------------|--------------------------------------------------------------------------------------------------------------------------------------------------------------------------------------------------------------------------------------------------------------------------------------------------------------------------------------------------------------------------------------------------------------------------------------------------------------------------------------------------------------------------------------------------------------------------------------------------------------------------------------------------------------------------------------------------------------------------------------------------------------------------------------------------------------------------------------------------------------------------------------------------------------------------------------------------------------------------------------------------------------------------------------------------------------------------------------------------------------------------------------------------------------------------------------------------------------------------------------------------------------------------------------------------------------------------------------------------------------------------------------------------------------------------------------------------------------------------------------------------------------------------------------------------------------------------------------------------------------------------------------------------------------------------------------------------------------------------------------------------------------------------------------------------------------------------------------------------------------------------------------------------------------------------------------------------------------------------------------------------------------------------------------------------------------------------------------------------------------------------------|---------------------------------------------------------------------------------------------------|----------------------------|--------------------------------------------------------------------------------------------------------------------------------------------------------------------------------------------------------------------------------------------------------------------------------|----------------------|
| Government of I      | ronment, Forest and Climate Change<br>India                                                                                                                                                                                                                                                                                                                                                                                                                                                                                                                                                                                                                                                                                                                                                                                                                                                                                                                                                                                                                                                                                                                                                                                                                                                                                                                                                                                                                                                                                                                                                                                                                                                                                                                                                                                                                                                                                                                                                                                                                                                                                    | PERMIT LET<br>Single Window No.<br>sw/103317/2023<br>User Agency<br>Lanco India Limited<br>Status | Propos<br>Action<br>Action | Welcome, Rajasthan Chief Wildlife Office (CWarden (CWW), Chief Wildlife Warden (CW         QUERY       REPLY QUERY         FILL PART - 4         Sal History         taken: Chief Wild Life Warden (CWW)         taken: Wild Life Warden (WW)         taken: Project Proponent | Chief Wild Life 75 🚒 |
| s                    | Part-I & Part-II (Seeking recommendation of Standin<br>Committee of NBWL/ SBWL)<br>Submitted On<br>06/04/2023                                                                                                                                                                                                                                                                                                                                                                                                                                                                                                                                                                                                                                                                                                                                                                                                                                                                                                                                                                                                                                                                                                                                                                                                                                                                                                                                                                                                                                                                                                                                                                                                                                                                                                                                                                                                                                                                                                                                                                                                                  | Ig Pending at Chief Wildlife Warden                                                               |                            |                                                                                                                                                                                                                                                                                |                      |