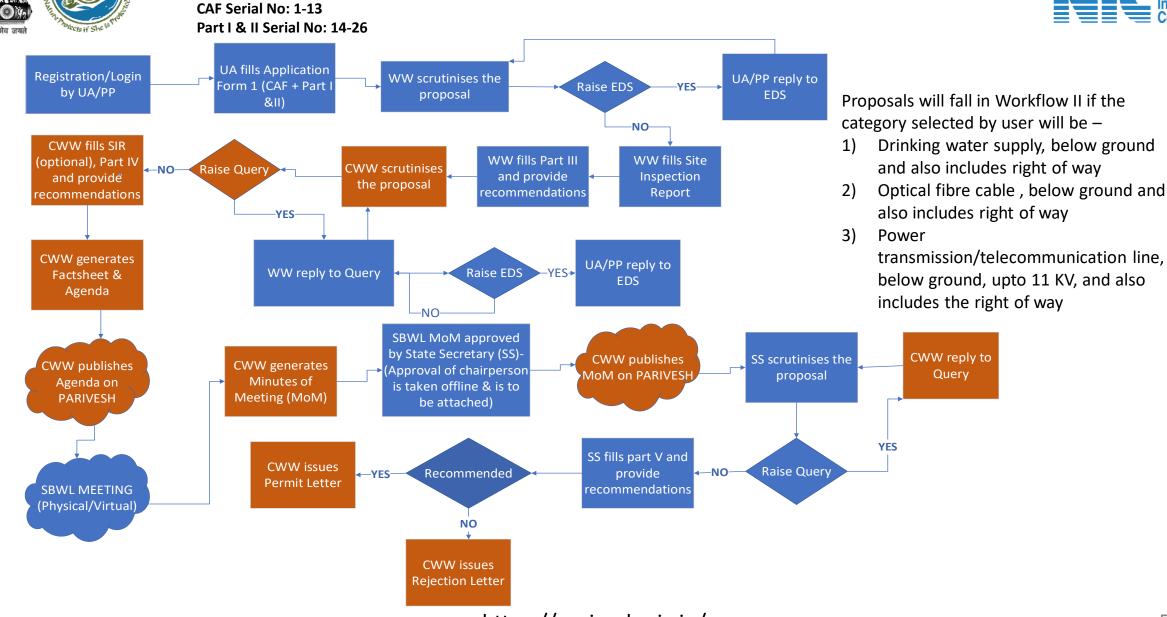

### WORKFLOW 2

Drinking Water Supply, Optical Fibre Cable (Below Ground, Falling under the right of way) Power Transmission line/Telecommunication line (Below Ground, upto 11 KV, Falling under the right of way)

#### Wild Life Clearance (Workflow II- SBWL)

एनआईसी National Informatics

Centre