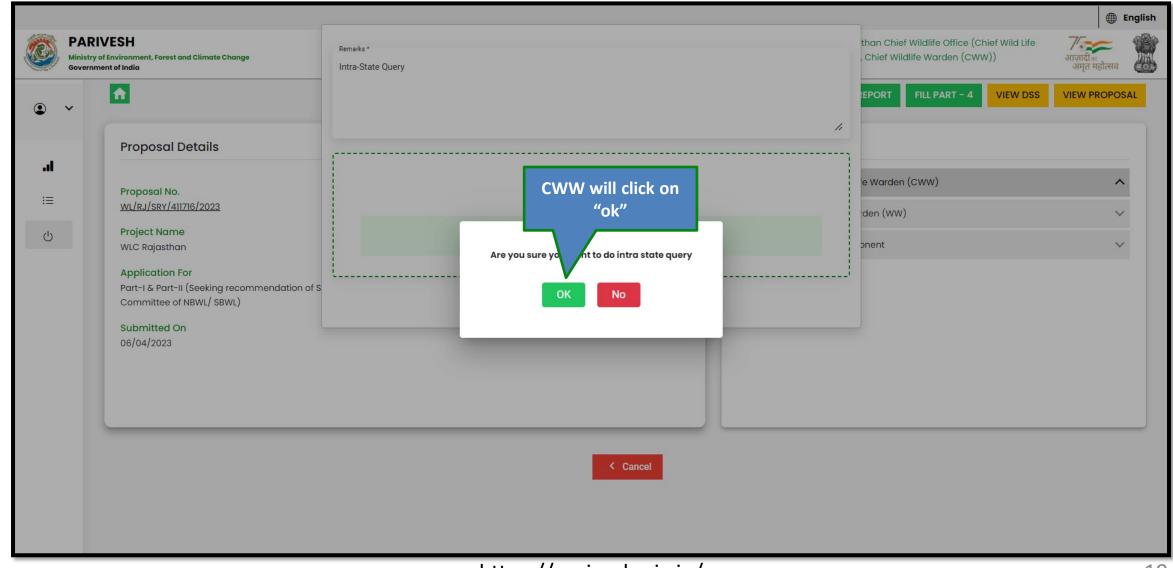

# Chief Wild Life Warden (Intra-State Query)

| and Park of the state of the st | Re Is Trade                                                                                                                                                                                                                           | Step 1: Raise EDS                                                                                                       | CWW will click on                                                                                                                   | एन आ<br>Natio<br>Infor<br>Cent |
|--------------------------------------------------------------------------------------------------------------------------------------------------------------------------------------------------------------------------------------------------------------------------------------------------------------------------------------------------------------------------------------------------------------------------------------------------------------------------------------------------------------------------------------------------------------------------------------------------------------------------------------------------------------------------------------------------------------------------------------------------------------------------------------------------------------------------------------------------------------------------------------------------------------------------------------------------------------------------------------------------------------------------------------------------------------------------------------------------------------------------------------------------------------------------------------------------------------------------------------------------------------------------------------------------------------------------------------------------------------------------------------------------------------------------------------------------------------------------------------------------------------------------------------------------------------------------------------------------------------------------------------------------------------------------------------------------------------------------------------------------------------------------------------------------------------------------------------------------------------------------------------------------------------------------------------------------------------------------------------------------------------------------------------------------------------------------------------------------------------------------------|---------------------------------------------------------------------------------------------------------------------------------------------------------------------------------------------------------------------------------------|-------------------------------------------------------------------------------------------------------------------------|-------------------------------------------------------------------------------------------------------------------------------------|--------------------------------|
| Governmer                                                                                                                                                                                                                                                                                                                                                                                                                                                                                                                                                                                                                                                                                                                                                                                                                                                                                                                                                                                                                                                                                                                                                                                                                                                                                                                                                                                                                                                                                                                                                                                                                                                                                                                                                                                                                                                                                                                                                                                                                                                                                                                      | Environment, Forest and Climate Change<br>nt of India                                                                                                                                                                                 |                                                                                                                         | "Intra State Query"<br>fe Office<br>nden (CWW), Chief Wildlife Warden (<br>INTRA STATE QUERY<br>SITE INSPECTION REPORT<br>FILL PART | अमृत महोत्सव 🛛 🏽 🔅 🔊           |
| Ξ:<br>()                                                                                                                                                                                                                                                                                                                                                                                                                                                                                                                                                                                                                                                                                                                                                                                                                                                                                                                                                                                                                                                                                                                                                                                                                                                                                                                                                                                                                                                                                                                                                                                                                                                                                                                                                                                                                                                                                                                                                                                                                                                                                                                       | Proposal Details<br>Proposal No.<br><u>WL/RJ/SRY/411716/2023</u><br>Project Name<br>WLC Rajasthan<br>Application For<br>Part-I & Part-II (Seeking recommendation of Standing<br>Committee of NBWL/SBWL)<br>Submitted On<br>06/04/2023 | Single Window No.<br>SW/103317/2023<br>User Agency<br>Lanco India Limited<br>Status<br>Pending at Chief Wildlife Warden | Proposal History<br>Action taken: Wild Life Warden (WW)<br>Action taken: Project Proponent                                          |                                |

#### Step 3: Confirmation message for raising Query