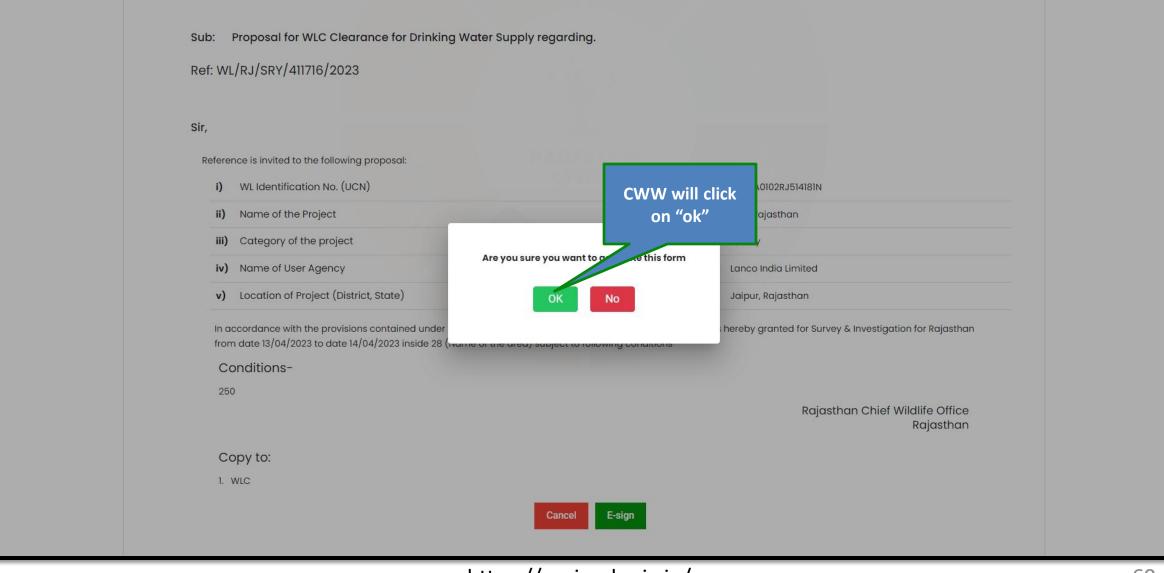

# Step 4: Click on "Ok" for confirming the generation of form

| SH<br>ironment, Forest and Climate Change                                                           | Cite inequation report equad successfully                                                                                                                                                                         |                                                                                                                                                                                                                                                  |                                                                                                                                                                                                                                                                                                                   | "Part 🛛 🌐 Eng                                                                                                                                                                                                                                                                                                                                                                                                                                                                                                                                                                                                                                                                                                                                                                                                                                                                                                                                           |
|-----------------------------------------------------------------------------------------------------|-------------------------------------------------------------------------------------------------------------------------------------------------------------------------------------------------------------------|--------------------------------------------------------------------------------------------------------------------------------------------------------------------------------------------------------------------------------------------------|-------------------------------------------------------------------------------------------------------------------------------------------------------------------------------------------------------------------------------------------------------------------------------------------------------------------|---------------------------------------------------------------------------------------------------------------------------------------------------------------------------------------------------------------------------------------------------------------------------------------------------------------------------------------------------------------------------------------------------------------------------------------------------------------------------------------------------------------------------------------------------------------------------------------------------------------------------------------------------------------------------------------------------------------------------------------------------------------------------------------------------------------------------------------------------------------------------------------------------------------------------------------------------------|
|                                                                                                     | Site inspection report saved successfully                                                                                                                                                                         | X<br>REPLY QUERY                                                                                                                                                                                                                                 | Welcome, Rajasthan Chief Wildlife Offic<br>Warden (CWW), Chief Wildlife Warden (C<br>SITE INSPECTION REPORT FILL PART - 4 VIEW DS                                                                                                                                                                                 | आज़ादी <sub>व्य</sub><br>अमृत महोत्सव                                                                                                                                                                                                                                                                                                                                                                                                                                                                                                                                                                                                                                                                                                                                                                                                                                                                                                                   |
| Proposal Details                                                                                    |                                                                                                                                                                                                                   | Pro                                                                                                                                                                                                                                              | posal History                                                                                                                                                                                                                                                                                                     |                                                                                                                                                                                                                                                                                                                                                                                                                                                                                                                                                                                                                                                                                                                                                                                                                                                                                                                                                         |
| Proposal No.                                                                                        | Single Window No.                                                                                                                                                                                                 | Ac                                                                                                                                                                                                                                               | ction taken: Chief Wild Life Warden (CWW)                                                                                                                                                                                                                                                                         | ~                                                                                                                                                                                                                                                                                                                                                                                                                                                                                                                                                                                                                                                                                                                                                                                                                                                                                                                                                       |
| WL/RJ/SRY/411716/2023                                                                               | sw/103317/2023                                                                                                                                                                                                    | Ac                                                                                                                                                                                                                                               | ction taken: Wild Life Warden (WW)                                                                                                                                                                                                                                                                                | ~                                                                                                                                                                                                                                                                                                                                                                                                                                                                                                                                                                                                                                                                                                                                                                                                                                                                                                                                                       |
| Project Name<br>WLC Rajasthan                                                                       | User Agency<br>Lanco India Limited                                                                                                                                                                                | Ac                                                                                                                                                                                                                                               | ction taken: Project Proponent                                                                                                                                                                                                                                                                                    | $\checkmark$                                                                                                                                                                                                                                                                                                                                                                                                                                                                                                                                                                                                                                                                                                                                                                                                                                                                                                                                            |
| Application For<br>Part-I & Part-II (Seeking recommendation of Standing<br>Committee of NBWL/ SBWL) | Status<br>Pending at Chief Wildlife Warden                                                                                                                                                                        |                                                                                                                                                                                                                                                  |                                                                                                                                                                                                                                                                                                                   |                                                                                                                                                                                                                                                                                                                                                                                                                                                                                                                                                                                                                                                                                                                                                                                                                                                                                                                                                         |
| Submitted On<br>06/04/2023                                                                          |                                                                                                                                                                                                                   |                                                                                                                                                                                                                                                  |                                                                                                                                                                                                                                                                                                                   |                                                                                                                                                                                                                                                                                                                                                                                                                                                                                                                                                                                                                                                                                                                                                                                                                                                                                                                                                         |
|                                                                                                     |                                                                                                                                                                                                                   |                                                                                                                                                                                                                                                  |                                                                                                                                                                                                                                                                                                                   |                                                                                                                                                                                                                                                                                                                                                                                                                                                                                                                                                                                                                                                                                                                                                                                                                                                                                                                                                         |
|                                                                                                     |                                                                                                                                                                                                                   |                                                                                                                                                                                                                                                  |                                                                                                                                                                                                                                                                                                                   |                                                                                                                                                                                                                                                                                                                                                                                                                                                                                                                                                                                                                                                                                                                                                                                                                                                                                                                                                         |
|                                                                                                     | < Cancel                                                                                                                                                                                                          |                                                                                                                                                                                                                                                  |                                                                                                                                                                                                                                                                                                                   |                                                                                                                                                                                                                                                                                                                                                                                                                                                                                                                                                                                                                                                                                                                                                                                                                                                                                                                                                         |
|                                                                                                     |                                                                                                                                                                                                                   |                                                                                                                                                                                                                                                  |                                                                                                                                                                                                                                                                                                                   |                                                                                                                                                                                                                                                                                                                                                                                                                                                                                                                                                                                                                                                                                                                                                                                                                                                                                                                                                         |
|                                                                                                     | Proposal Details<br>Proposal No.<br>VL/RJ/SRY/411716/2023<br>Project Name<br>VLC Rajasthan<br>Application For<br>Part-I & Part-II (Seeking recommendation of Standing<br>Committee of NBWL/ SBWL)<br>Submitted On | Proposal Details Proposal No. Single Window No. Sw/(JaJ/SRY/411716/2023 Sw/103317/2023 Project Name USer Agency Lanco India Limited Application For Part-1 & Seeking recommendation of Standing Committee of NBWL/ SBWL) Submitted On D6/04/2023 | Proposal Details Proposal No. NV[RJ]SRY/411716/2023 Simple Window No. NV[RJ]SRY/411716/2023 Simple User Agency NUC Rajasthan User Agency NUC Rajasthan User Agency Status Part-1 & Part-II (Seeking recommendation of Standing Pending at Chief Wildlife Warden Committee of NBWL/ SBWL) Submitted On Def(04/2023 | Proposal Details         Proposal No.         wtx/s/stv/alt716/2023         Projosal No.         sw/lo3a17/2023         Projosal No.         Sw/loaal No. |

| Z HARDEN H She is th | Real Provide P | Step 7: Click on the "View Proposa<br>to view the application form subn<br>User Agency            |                            |                                                                                                                                                                                                                                                                                | Realish English      |
|----------------------|--------------------------------------------------------------------------------------------------------------------------------------------------------------------------------------------------------------------------------------------------------------------------------------------------------------------------------------------------------------------------------------------------------------------------------------------------------------------------------------------------------------------------------------------------------------------------------------------------------------------------------------------------------------------------------------------------------------------------------------------------------------------------------------------------------------------------------------------------------------------------------------------------------------------------------------------------------------------------------------------------------------------------------------------------------------------------------------------------------------------------------------------------------------------------------------------------------------------------------------------------------------------------------------------------------------------------------------------------------------------------------------------------------------------------------------------------------------------------------------------------------------------------------------------------------------------------------------------------------------------------------------------------------------------------------------------------------------------------------------------------------------------------------------------------------------------------------------------------------------------------------------------------------------------------------------------------------------------------------------------------------------------------------------------------------------------------------------------------------------------------------|---------------------------------------------------------------------------------------------------|----------------------------|--------------------------------------------------------------------------------------------------------------------------------------------------------------------------------------------------------------------------------------------------------------------------------|----------------------|
| Government of I      | ronment, Forest and Climate Change<br>India                                                                                                                                                                                                                                                                                                                                                                                                                                                                                                                                                                                                                                                                                                                                                                                                                                                                                                                                                                                                                                                                                                                                                                                                                                                                                                                                                                                                                                                                                                                                                                                                                                                                                                                                                                                                                                                                                                                                                                                                                                                                                    | PERMIT LET<br>Single Window No.<br>sw/103317/2023<br>User Agency<br>Lanco India Limited<br>Status | Propos<br>Action<br>Action | Welcome, Rajasthan Chief Wildlife Office (CWarden (CWW), Chief Wildlife Warden (CW         QUERY       REPLY QUERY         FILL PART - 4         Sal History         taken: Chief Wild Life Warden (CWW)         taken: Wild Life Warden (WW)         taken: Project Proponent | Chief Wild Life 75 🚒 |
| s                    | Part-I & Part-II (Seeking recommendation of Standin<br>Committee of NBWL/ SBWL)<br>Submitted On<br>06/04/2023                                                                                                                                                                                                                                                                                                                                                                                                                                                                                                                                                                                                                                                                                                                                                                                                                                                                                                                                                                                                                                                                                                                                                                                                                                                                                                                                                                                                                                                                                                                                                                                                                                                                                                                                                                                                                                                                                                                                                                                                                  | Ig Pending at Chief Wildlife Warden                                                               |                            |                                                                                                                                                                                                                                                                                |                      |