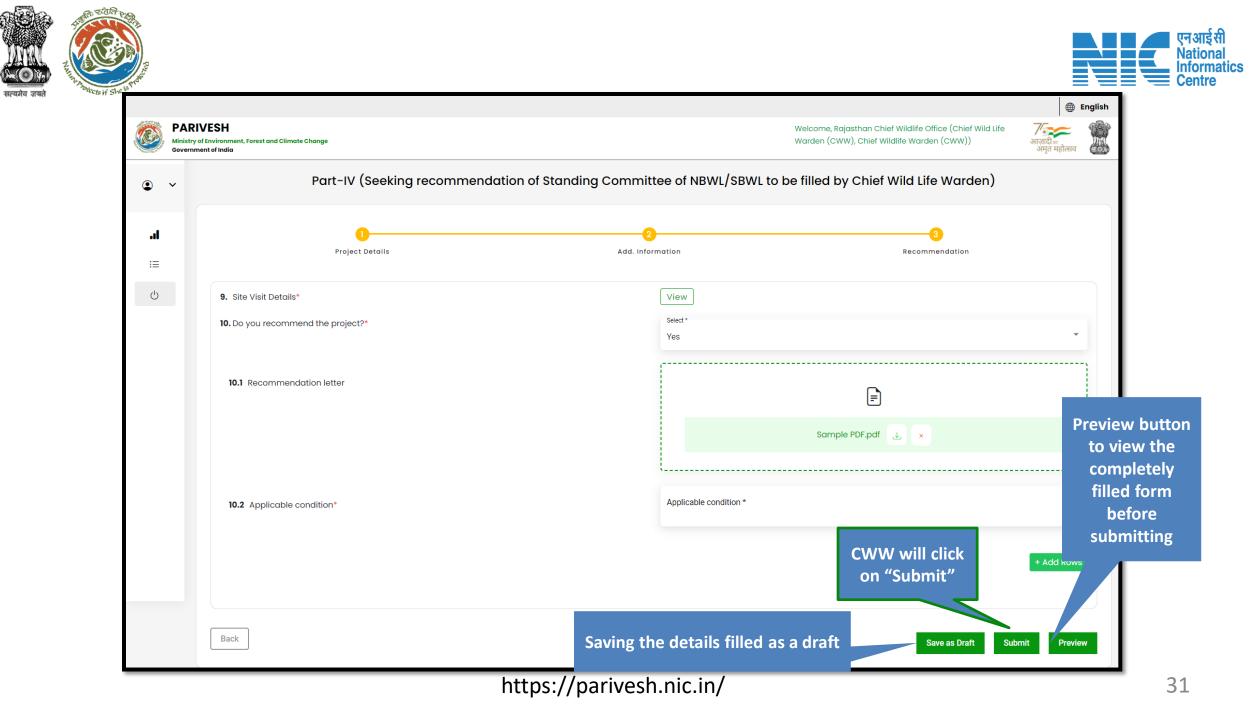

| Z HARDEN H She is th | Real Provide P | Step 7: Click on the "View Proposa<br>to view the application form subn<br>User Agency            |                            |                                                                                                                                                                                                                                                                                | Realish English      |
|----------------------|--------------------------------------------------------------------------------------------------------------------------------------------------------------------------------------------------------------------------------------------------------------------------------------------------------------------------------------------------------------------------------------------------------------------------------------------------------------------------------------------------------------------------------------------------------------------------------------------------------------------------------------------------------------------------------------------------------------------------------------------------------------------------------------------------------------------------------------------------------------------------------------------------------------------------------------------------------------------------------------------------------------------------------------------------------------------------------------------------------------------------------------------------------------------------------------------------------------------------------------------------------------------------------------------------------------------------------------------------------------------------------------------------------------------------------------------------------------------------------------------------------------------------------------------------------------------------------------------------------------------------------------------------------------------------------------------------------------------------------------------------------------------------------------------------------------------------------------------------------------------------------------------------------------------------------------------------------------------------------------------------------------------------------------------------------------------------------------------------------------------------------|---------------------------------------------------------------------------------------------------|----------------------------|--------------------------------------------------------------------------------------------------------------------------------------------------------------------------------------------------------------------------------------------------------------------------------|----------------------|
| Government of I      | ronment, Forest and Climate Change<br>India                                                                                                                                                                                                                                                                                                                                                                                                                                                                                                                                                                                                                                                                                                                                                                                                                                                                                                                                                                                                                                                                                                                                                                                                                                                                                                                                                                                                                                                                                                                                                                                                                                                                                                                                                                                                                                                                                                                                                                                                                                                                                    | PERMIT LET<br>Single Window No.<br>sw/103317/2023<br>User Agency<br>Lanco India Limited<br>Status | Propos<br>Action<br>Action | Welcome, Rajasthan Chief Wildlife Office (CWarden (CWW), Chief Wildlife Warden (CW         QUERY       REPLY QUERY         FILL PART - 4         Sal History         taken: Chief Wild Life Warden (CWW)         taken: Wild Life Warden (WW)         taken: Project Proponent | Chief Wild Life 75 🚒 |
| s                    | Part-I & Part-II (Seeking recommendation of Standin<br>Committee of NBWL/ SBWL)<br>Submitted On<br>06/04/2023                                                                                                                                                                                                                                                                                                                                                                                                                                                                                                                                                                                                                                                                                                                                                                                                                                                                                                                                                                                                                                                                                                                                                                                                                                                                                                                                                                                                                                                                                                                                                                                                                                                                                                                                                                                                                                                                                                                                                                                                                  | Ig Pending at Chief Wildlife Warden                                                               |                            |                                                                                                                                                                                                                                                                                |                      |