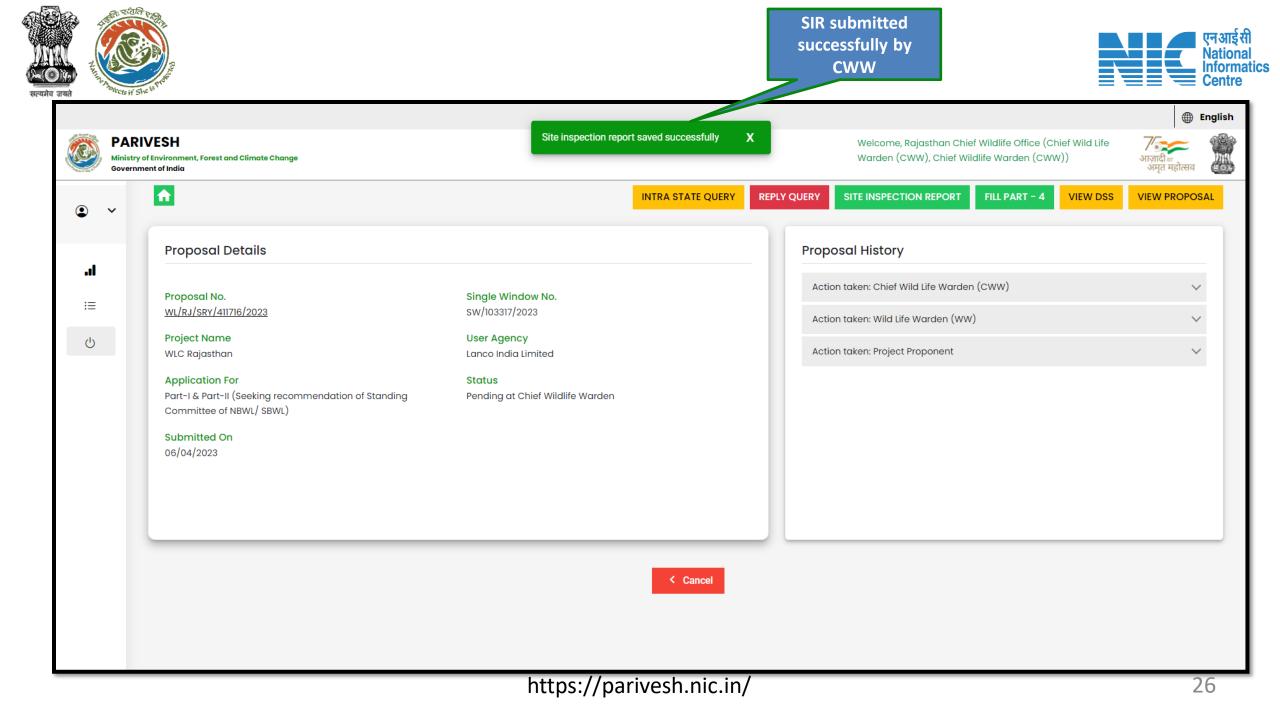

# Step 4: Click on "Ok" for confirming the generation of form

| SH<br>ironment, Forest and Climate Change                                                           | Cite inequation report equad successfully                                                                                                                                                                         |                                                                                                                                                                                                                                                  |                                                                                                                                                                                                                                                                                                                   | "Part 🛛 🌐 Eng                                                                                                                                                                                                                                                                                                                                                                                                                                                                                                                                                                                                                                                                                                                                                                                                                                                                                                                                           |
|-----------------------------------------------------------------------------------------------------|-------------------------------------------------------------------------------------------------------------------------------------------------------------------------------------------------------------------|--------------------------------------------------------------------------------------------------------------------------------------------------------------------------------------------------------------------------------------------------|-------------------------------------------------------------------------------------------------------------------------------------------------------------------------------------------------------------------------------------------------------------------------------------------------------------------|---------------------------------------------------------------------------------------------------------------------------------------------------------------------------------------------------------------------------------------------------------------------------------------------------------------------------------------------------------------------------------------------------------------------------------------------------------------------------------------------------------------------------------------------------------------------------------------------------------------------------------------------------------------------------------------------------------------------------------------------------------------------------------------------------------------------------------------------------------------------------------------------------------------------------------------------------------|
|                                                                                                     | Site inspection report saved successfully                                                                                                                                                                         | X<br>REPLY QUERY                                                                                                                                                                                                                                 | Welcome, Rajasthan Chief Wildlife Offic<br>Warden (CWW), Chief Wildlife Warden (C<br>SITE INSPECTION REPORT FILL PART - 4 VIEW DS                                                                                                                                                                                 | आज़ादी <sub>व्य</sub><br>अमृत महोत्सव                                                                                                                                                                                                                                                                                                                                                                                                                                                                                                                                                                                                                                                                                                                                                                                                                                                                                                                   |
| Proposal Details                                                                                    |                                                                                                                                                                                                                   | Pro                                                                                                                                                                                                                                              | posal History                                                                                                                                                                                                                                                                                                     |                                                                                                                                                                                                                                                                                                                                                                                                                                                                                                                                                                                                                                                                                                                                                                                                                                                                                                                                                         |
| Proposal No.                                                                                        | Single Window No.                                                                                                                                                                                                 | Ac                                                                                                                                                                                                                                               | ction taken: Chief Wild Life Warden (CWW)                                                                                                                                                                                                                                                                         | ~                                                                                                                                                                                                                                                                                                                                                                                                                                                                                                                                                                                                                                                                                                                                                                                                                                                                                                                                                       |
| WL/RJ/SRY/411716/2023                                                                               | sw/103317/2023                                                                                                                                                                                                    | Ac                                                                                                                                                                                                                                               | ction taken: Wild Life Warden (WW)                                                                                                                                                                                                                                                                                | ~                                                                                                                                                                                                                                                                                                                                                                                                                                                                                                                                                                                                                                                                                                                                                                                                                                                                                                                                                       |
| Project Name<br>WLC Rajasthan                                                                       | User Agency<br>Lanco India Limited                                                                                                                                                                                | Ac                                                                                                                                                                                                                                               | ction taken: Project Proponent                                                                                                                                                                                                                                                                                    | $\checkmark$                                                                                                                                                                                                                                                                                                                                                                                                                                                                                                                                                                                                                                                                                                                                                                                                                                                                                                                                            |
| Application For<br>Part-I & Part-II (Seeking recommendation of Standing<br>Committee of NBWL/ SBWL) | Status<br>Pending at Chief Wildlife Warden                                                                                                                                                                        |                                                                                                                                                                                                                                                  |                                                                                                                                                                                                                                                                                                                   |                                                                                                                                                                                                                                                                                                                                                                                                                                                                                                                                                                                                                                                                                                                                                                                                                                                                                                                                                         |
| Submitted On<br>06/04/2023                                                                          |                                                                                                                                                                                                                   |                                                                                                                                                                                                                                                  |                                                                                                                                                                                                                                                                                                                   |                                                                                                                                                                                                                                                                                                                                                                                                                                                                                                                                                                                                                                                                                                                                                                                                                                                                                                                                                         |
|                                                                                                     |                                                                                                                                                                                                                   |                                                                                                                                                                                                                                                  |                                                                                                                                                                                                                                                                                                                   |                                                                                                                                                                                                                                                                                                                                                                                                                                                                                                                                                                                                                                                                                                                                                                                                                                                                                                                                                         |
|                                                                                                     |                                                                                                                                                                                                                   |                                                                                                                                                                                                                                                  |                                                                                                                                                                                                                                                                                                                   |                                                                                                                                                                                                                                                                                                                                                                                                                                                                                                                                                                                                                                                                                                                                                                                                                                                                                                                                                         |
|                                                                                                     | < Cancel                                                                                                                                                                                                          |                                                                                                                                                                                                                                                  |                                                                                                                                                                                                                                                                                                                   |                                                                                                                                                                                                                                                                                                                                                                                                                                                                                                                                                                                                                                                                                                                                                                                                                                                                                                                                                         |
|                                                                                                     |                                                                                                                                                                                                                   |                                                                                                                                                                                                                                                  |                                                                                                                                                                                                                                                                                                                   |                                                                                                                                                                                                                                                                                                                                                                                                                                                                                                                                                                                                                                                                                                                                                                                                                                                                                                                                                         |
|                                                                                                     | Proposal Details<br>Proposal No.<br>VL/RJ/SRY/411716/2023<br>Project Name<br>VLC Rajasthan<br>Application For<br>Part-I & Part-II (Seeking recommendation of Standing<br>Committee of NBWL/ SBWL)<br>Submitted On | Proposal Details Proposal No. Single Window No. Sw/(JaJ/SRY/411716/2023 Sw/103317/2023 Project Name USer Agency Lanco India Limited Application For Part-1 & Seeking recommendation of Standing Committee of NBWL/ SBWL) Submitted On D6/04/2023 | Proposal Details Proposal No. NV[RJ]SRY/411716/2023 Simple Window No. NV[RJ]SRY/411716/2023 Simple User Agency NUC Rajasthan User Agency NUC Rajasthan User Agency Status Part-1 & Part-II (Seeking recommendation of Standing Pending at Chief Wildlife Warden Committee of NBWL/ SBWL) Submitted On Def(04/2023 | Proposal Details         Proposal No.         wtx/s/stv/alt716/2023         Projosal No.         sw/lo3a17/2023         Projosal No.         Sw/loaal No. |