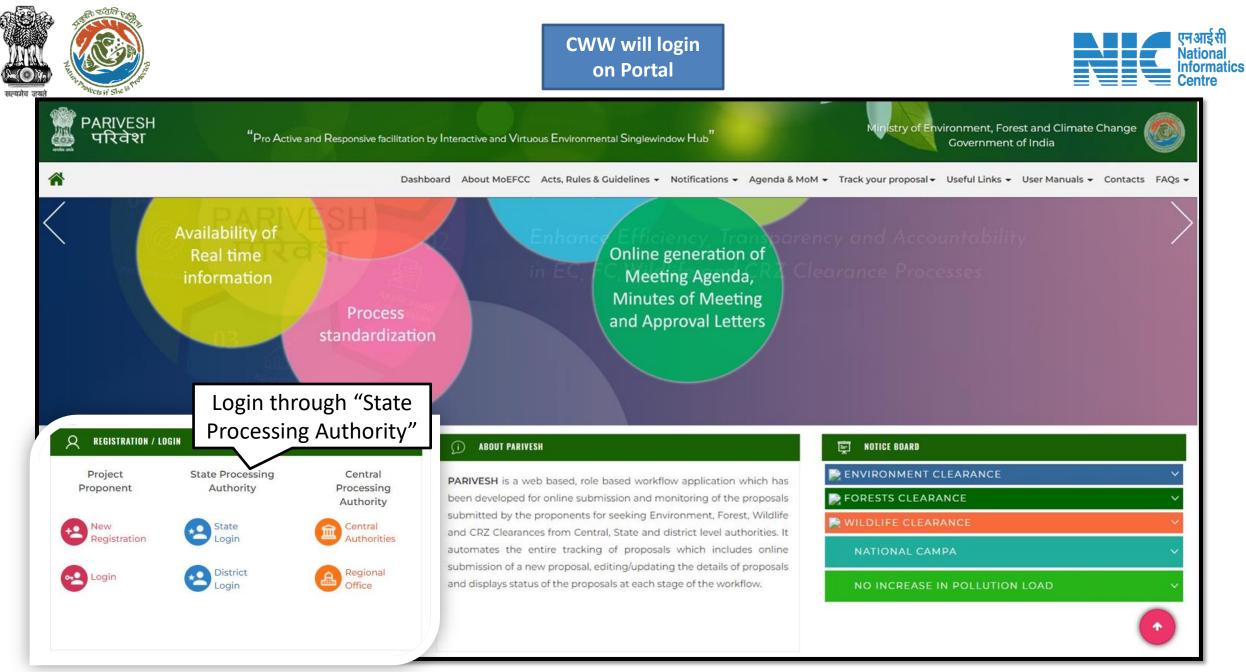

# Chief Wild Life Warden (Intra-State Query)

| and Park of the state of the st | Re Is Trade                                                                                                                                                                                                                           | Step 1: Raise EDS                                                                                                       | CWW will click on                                                                                                                   | एन आ<br>Natio<br>Infor<br>Cent |
|--------------------------------------------------------------------------------------------------------------------------------------------------------------------------------------------------------------------------------------------------------------------------------------------------------------------------------------------------------------------------------------------------------------------------------------------------------------------------------------------------------------------------------------------------------------------------------------------------------------------------------------------------------------------------------------------------------------------------------------------------------------------------------------------------------------------------------------------------------------------------------------------------------------------------------------------------------------------------------------------------------------------------------------------------------------------------------------------------------------------------------------------------------------------------------------------------------------------------------------------------------------------------------------------------------------------------------------------------------------------------------------------------------------------------------------------------------------------------------------------------------------------------------------------------------------------------------------------------------------------------------------------------------------------------------------------------------------------------------------------------------------------------------------------------------------------------------------------------------------------------------------------------------------------------------------------------------------------------------------------------------------------------------------------------------------------------------------------------------------------------------|---------------------------------------------------------------------------------------------------------------------------------------------------------------------------------------------------------------------------------------|-------------------------------------------------------------------------------------------------------------------------|-------------------------------------------------------------------------------------------------------------------------------------|--------------------------------|
| Governmer                                                                                                                                                                                                                                                                                                                                                                                                                                                                                                                                                                                                                                                                                                                                                                                                                                                                                                                                                                                                                                                                                                                                                                                                                                                                                                                                                                                                                                                                                                                                                                                                                                                                                                                                                                                                                                                                                                                                                                                                                                                                                                                      | Environment, Forest and Climate Change<br>nt of India                                                                                                                                                                                 |                                                                                                                         | "Intra State Query"<br>fe Office<br>nden (CWW), Chief Wildlife Warden (<br>INTRA STATE QUERY<br>SITE INSPECTION REPORT<br>FILL PART | अमृत महोत्सव 🛛 🏽 🔅 🔊           |
| Ξ:<br>()                                                                                                                                                                                                                                                                                                                                                                                                                                                                                                                                                                                                                                                                                                                                                                                                                                                                                                                                                                                                                                                                                                                                                                                                                                                                                                                                                                                                                                                                                                                                                                                                                                                                                                                                                                                                                                                                                                                                                                                                                                                                                                                       | Proposal Details<br>Proposal No.<br><u>WL/RJ/SRY/411716/2023</u><br>Project Name<br>WLC Rajasthan<br>Application For<br>Part-I & Part-II (Seeking recommendation of Standing<br>Committee of NBWL/SBWL)<br>Submitted On<br>06/04/2023 | Single Window No.<br>SW/103317/2023<br>User Agency<br>Lanco India Limited<br>Status<br>Pending at Chief Wildlife Warden | Proposal History<br>Action taken: Wild Life Warden (WW)<br>Action taken: Project Proponent                                          |                                |