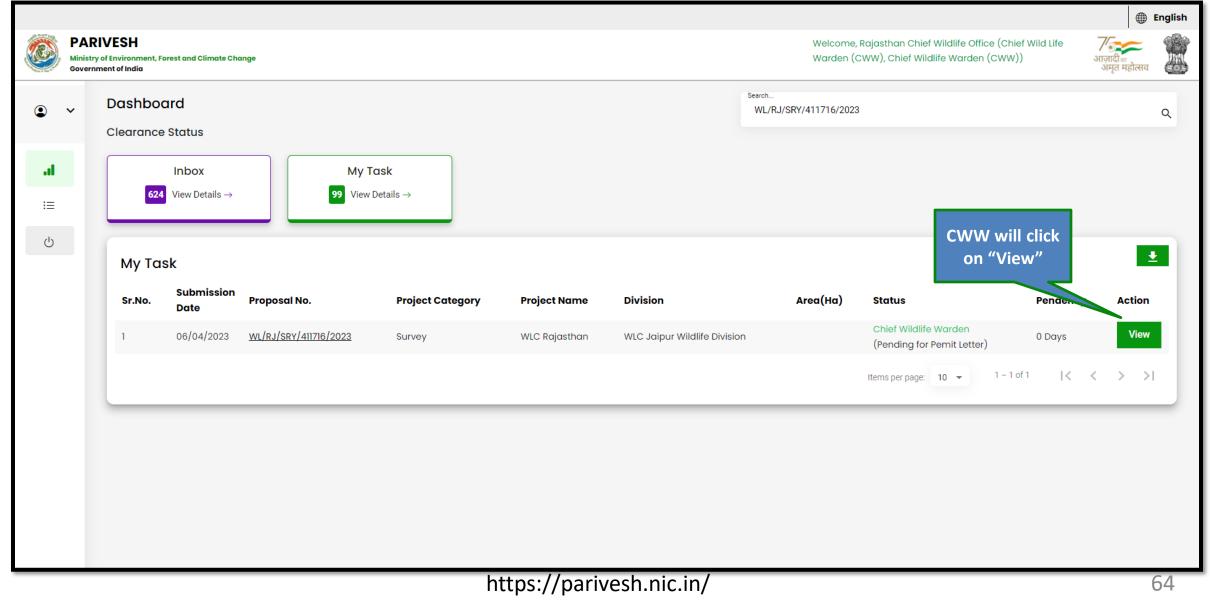

CWW will arrive at the landing screen

|    |                                              |                                                                                                     |                                      |                   |      |         |                                                                 |               |          | <b>⊕</b> E                   | nglish |
|----|----------------------------------------------|-----------------------------------------------------------------------------------------------------|--------------------------------------|-------------------|------|---------|-----------------------------------------------------------------|---------------|----------|------------------------------|--------|
|    | PARIVES<br>Ministry of Envi<br>Government of | ironment, Forest and Climate Change                                                                 |                                      |                   |      |         | Welcome, Rajasthan Chief<br>Warden (CWW), Chief Wildl           |               |          | ्र<br>आज़ादी<br>अमृत महोत्सव |        |
| ۹  | v [                                          |                                                                                                     |                                      | INTRA STATE QUERY | REPL | Y QUERY | SITE INSPECTION REPORT                                          | FILL PART - 4 | VIEW DSS | VIEW PROPOS/                 | AL     |
| .1 |                                              | Proposal Details                                                                                    |                                      |                   |      | Propos  | sal History                                                     |               |          |                              |        |
| := |                                              | Proposal No.<br>WL/RJ/SRY/411716/2023                                                               | Single Window No.<br>sw/103317/2023  |                   |      |         | taken: Chief Wild Life Warden (<br>taken: Wild Life Warden (WW) |               |          | ~<br>~                       |        |
| Ċ  |                                              | Project Name<br>WLC Rajasthan                                                                       | User Agency<br>Lanco India Limited   |                   |      |         | taken: Project Proponent                                        |               |          | ~                            |        |
|    |                                              | Application For<br>Part-I & Part-II (Seeking recommendation of Standing<br>Committee of NBWL/ SBWL) | Status<br>Pending at Wildlife Warden |                   |      |         |                                                                 |               |          |                              |        |
|    |                                              | Submitted On<br>06/04/2023                                                                          |                                      |                   |      |         |                                                                 |               |          |                              |        |
|    |                                              |                                                                                                     |                                      |                   |      |         |                                                                 |               |          |                              |        |
|    |                                              |                                                                                                     |                                      |                   |      |         |                                                                 |               |          |                              |        |
|    |                                              |                                                                                                     |                                      | < Cancel          |      |         |                                                                 |               |          |                              |        |
|    |                                              |                                                                                                     |                                      |                   |      |         |                                                                 |               |          |                              |        |
|    |                                              |                                                                                                     |                                      |                   | _    | _       |                                                                 |               | _        |                              | _      |