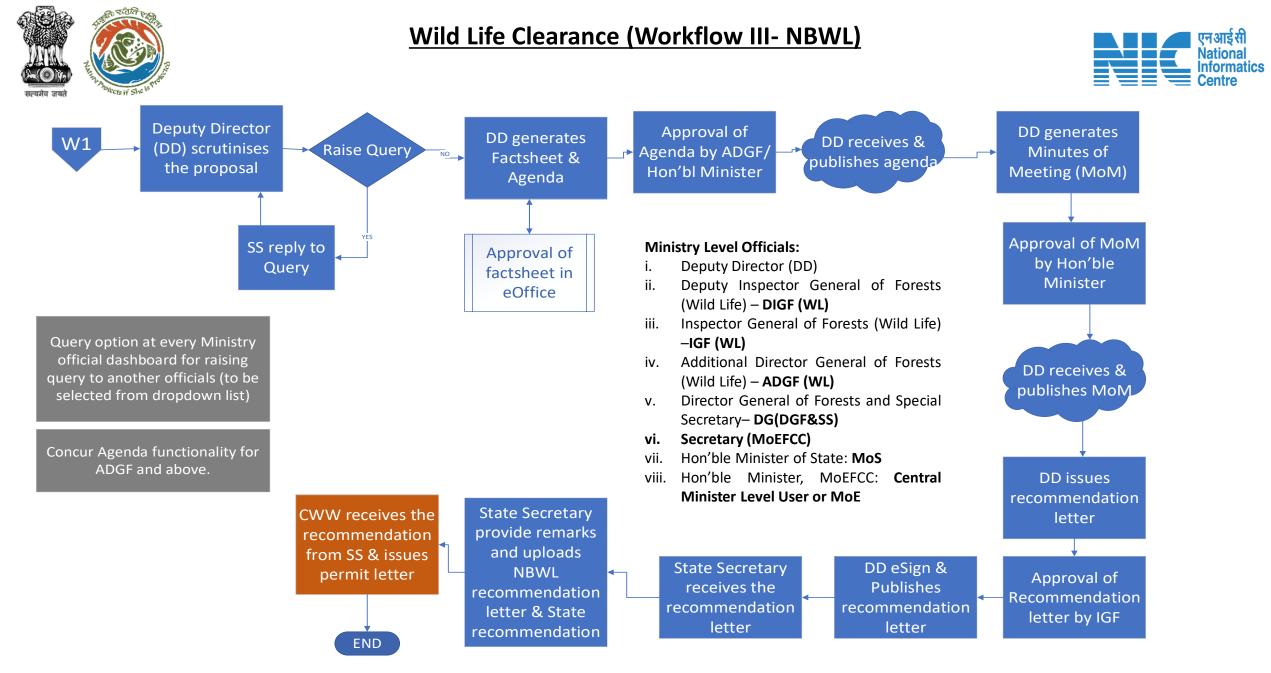

#### **Ministry Level users:**

- 1. Deputy Director (DD)
- 2. Deputy Inspector General of Forest (DIGF)
- 3. Inspector General of Forest (IGF)
- 4. Additional Director General of Forest (ADGF)
- 5. Director General of Forest (DGF)
- 6. Secretary
- 7. Hon'ble Minister of State: MoS
- 8. Hon'ble Minister, MoEFCC: Central Minister Level User or MoE