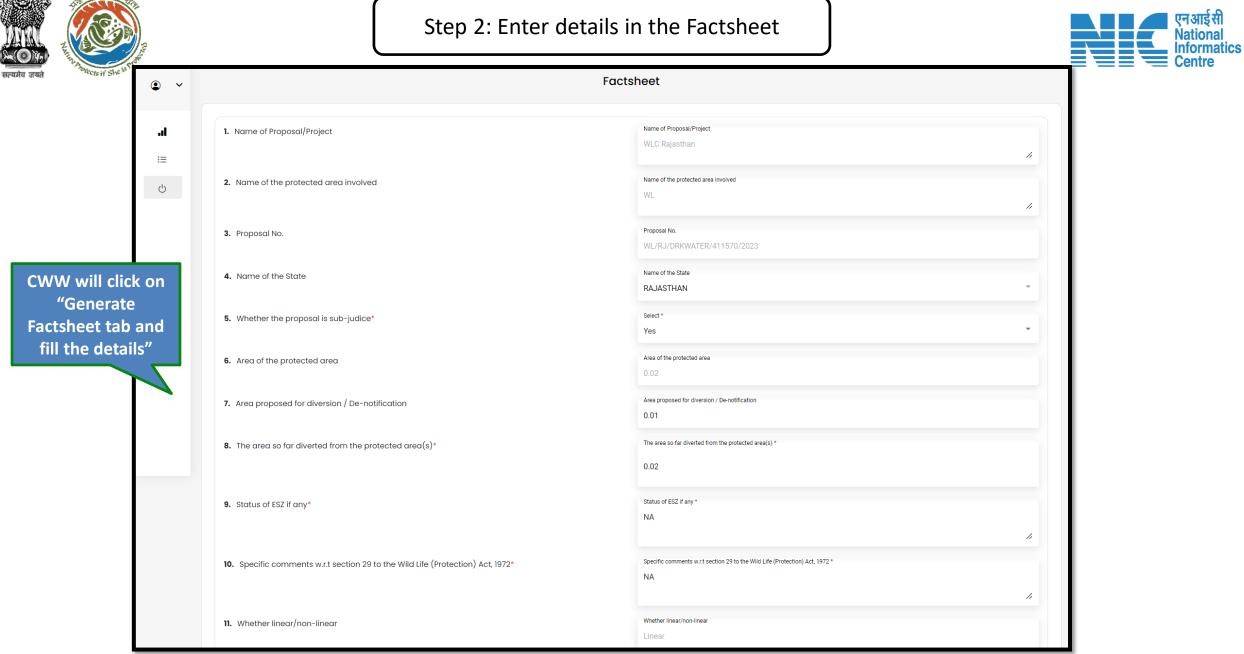

Step 3: CWW will fill the details of Site Inspection Report

> SIR template (not mandatory for CWW)

|                                                                                                     | tion Report<br>ethe num of DCr)                                       |
|-----------------------------------------------------------------------------------------------------|-----------------------------------------------------------------------|
| 1. Proposal Information                                                                             |                                                                       |
| Proposal information     Nome of the Company/Organization/User agency                               | Name of the Company Organization/User agency                          |
|                                                                                                     | Lancos Andia Lanvior                                                  |
| 1.2. Nome of the Proposal                                                                           | Name of the Proposal                                                  |
|                                                                                                     | W.C.Rapathan                                                          |
| 2. Site Details                                                                                     |                                                                       |
| 2.1. Ptot/Survey/Khawa No.                                                                          | Part Survey Warren No.                                                |
|                                                                                                     | 9,8,7,6,5                                                             |
| 2.2. vitoge(s)                                                                                      | - The                                                                 |
|                                                                                                     | ANANTHASAGARAM,GAURANIRAMJGAMIREDORADUMANGUPALE, PATAREAPALE          |
| 2.3. Sub-District(s)                                                                                | No-Oxist<br>Ananthasagaram                                            |
| 2.4. District                                                                                       | Dates                                                                 |
|                                                                                                     | Sri Potti Simernulu Nell*                                             |
| 2.6. Stote                                                                                          | Ibele<br>ANDHRA PRADIDH                                               |
|                                                                                                     | ANDHRA FRADESH                                                        |
| 2.8. Pie Code                                                                                       | Pe (see<br>342423                                                     |
| 3. Any Other Details                                                                                | Any Other Defam                                                       |
|                                                                                                     | abc                                                                   |
| 4. Site Visit details                                                                               |                                                                       |
| 4.1. Done of visit"                                                                                 |                                                                       |
|                                                                                                     | Date of visit                                                         |
| 4.2. Observations of Visit*                                                                         | Observations of Visit                                                 |
| 5. Project Details                                                                                  | Project Datals                                                        |
| 6. Type of Forest                                                                                   | Tope of Knutt<br>WL                                                   |
|                                                                                                     | leat*                                                                 |
| 7. Whether any violation of provision as per WL Notification has been abserved/recorded? $^{\circ}$ | Ves                                                                   |
| 7.3. Details of Violation*                                                                          | Series of Volation *<br>WL                                            |
|                                                                                                     |                                                                       |
| 7.2. Details of actions taken'                                                                      | Extents of actions have *<br>ABC                                      |
|                                                                                                     |                                                                       |
| 8. Additional Details                                                                               | Antitives Datain<br>WL                                                |
|                                                                                                     |                                                                       |
| 9. Recommendations                                                                                  | Recommendatione<br>WL                                                 |
|                                                                                                     |                                                                       |
| Attachements                                                                                        |                                                                       |
| Uplood Documents:                                                                                   | firewise or drops your file two                                       |
|                                                                                                     | Only pdf, dod, docs file(s) and allowed Adastroam file state is 2 MB. |
|                                                                                                     |                                                                       |
| Image upload :                                                                                      | Brownee or drop your file here                                        |
| u unifie alexana.                                                                                   |                                                                       |
| in regio reprotor (                                                                                 | that has not used by the strength through the strength through        |
| anning spranner.                                                                                    | Only jog, prog. svg fife(s) are allowed. Maximum file sae is 5 Mil.   |
| mage upool                                                                                          |                                                                       |
|                                                                                                     | Trouse of day your file have                                          |
|                                                                                                     |                                                                       |