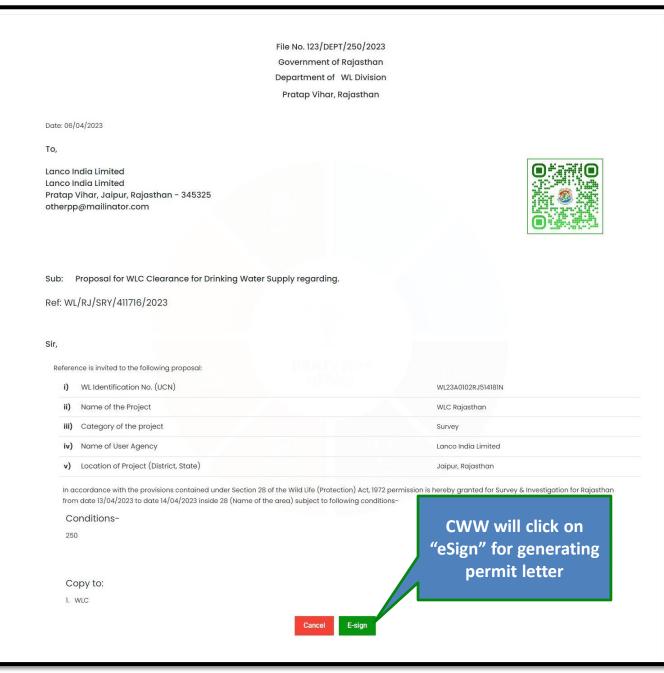

| Z HARDEN H She is th | Real Provide P | Step 7: Click on the "View Proposa<br>to view the application form subn<br>User Agency            |                            |                                                                                                                                                                                                                                                                                | Realish English      |
|----------------------|--------------------------------------------------------------------------------------------------------------------------------------------------------------------------------------------------------------------------------------------------------------------------------------------------------------------------------------------------------------------------------------------------------------------------------------------------------------------------------------------------------------------------------------------------------------------------------------------------------------------------------------------------------------------------------------------------------------------------------------------------------------------------------------------------------------------------------------------------------------------------------------------------------------------------------------------------------------------------------------------------------------------------------------------------------------------------------------------------------------------------------------------------------------------------------------------------------------------------------------------------------------------------------------------------------------------------------------------------------------------------------------------------------------------------------------------------------------------------------------------------------------------------------------------------------------------------------------------------------------------------------------------------------------------------------------------------------------------------------------------------------------------------------------------------------------------------------------------------------------------------------------------------------------------------------------------------------------------------------------------------------------------------------------------------------------------------------------------------------------------------------|---------------------------------------------------------------------------------------------------|----------------------------|--------------------------------------------------------------------------------------------------------------------------------------------------------------------------------------------------------------------------------------------------------------------------------|----------------------|
| Government of I      | ronment, Forest and Climate Change<br>India                                                                                                                                                                                                                                                                                                                                                                                                                                                                                                                                                                                                                                                                                                                                                                                                                                                                                                                                                                                                                                                                                                                                                                                                                                                                                                                                                                                                                                                                                                                                                                                                                                                                                                                                                                                                                                                                                                                                                                                                                                                                                    | PERMIT LET<br>Single Window No.<br>sw/103317/2023<br>User Agency<br>Lanco India Limited<br>Status | Propos<br>Action<br>Action | Welcome, Rajasthan Chief Wildlife Office (CWarden (CWW), Chief Wildlife Warden (CW         QUERY       REPLY QUERY         FILL PART - 4         Sal History         taken: Chief Wild Life Warden (CWW)         taken: Wild Life Warden (WW)         taken: Project Proponent | Chief Wild Life 75 🚒 |
| s                    | Part-I & Part-II (Seeking recommendation of Standin<br>Committee of NBWL/ SBWL)<br>Submitted On<br>06/04/2023                                                                                                                                                                                                                                                                                                                                                                                                                                                                                                                                                                                                                                                                                                                                                                                                                                                                                                                                                                                                                                                                                                                                                                                                                                                                                                                                                                                                                                                                                                                                                                                                                                                                                                                                                                                                                                                                                                                                                                                                                  | Ig Pending at Chief Wildlife Warden                                                               |                            |                                                                                                                                                                                                                                                                                |                      |