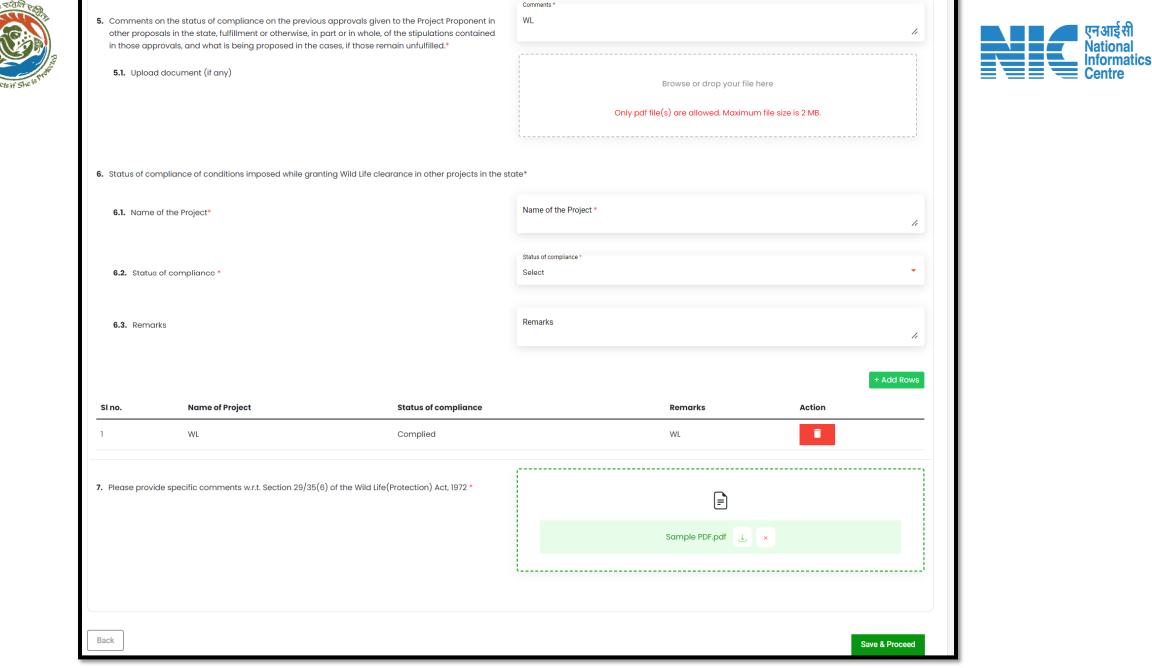

|             |   |                               |                 |                                                      |                         |                  |                        |                                                                                                 |          |                                 | एनआईसी<br>National<br>Informatics<br>Centre |
|-------------|---|-------------------------------|-----------------|------------------------------------------------------|-------------------------|------------------|------------------------|-------------------------------------------------------------------------------------------------|----------|---------------------------------|---------------------------------------------|
| খল্পনার অপর |   | PARI<br>Ministry o<br>Governm |                 | Forest and Climate Change                            | File Added Succe        | essfully         | x                      | Welcome, Rajasthan Chief Wildlife Office (Chief W<br>Warden (CWW), Chief Wildlife Warden (CWW)) | I        | English     English     English |                                             |
|             | ٢ | •                             |                 | Part-IV (Seeking recom                               | mendation of Standing   | g Committe       | e of NBWL/SBWL to      | be filled by Chief Wild Life Warde                                                              | en)      |                                 |                                             |
|             |   | .l<br>≔                       |                 | 1<br>Project Details                                 |                         | 2<br>Add. Inform | ation                  | 3<br>Recommendation                                                                             |          |                                 |                                             |
|             |   | Ċ                             | 8. Any oth      | her information that you would like to place on reco | ord for decision making |                  |                        |                                                                                                 |          |                                 |                                             |
|             |   |                               | 8.1 Det         | tails of Additional information if any               |                         |                  | Additional information |                                                                                                 |          | 11                              |                                             |
|             |   |                               | <b>8.1.1</b> Do | cument Name                                          |                         |                  | Document Name          |                                                                                                 |          | 11                              |                                             |
|             |   |                               | <b>8.1.2</b> Up | bload                                                |                         |                  |                        | Browse or drop your file here<br>Only pdf file(s) are allowed. Maximum file size is 2 N         | ив.      |                                 |                                             |
|             |   |                               |                 |                                                      |                         |                  |                        |                                                                                                 | + Ac     | dd Rows                         |                                             |
|             |   |                               | Sr.             | Details of Additional information                    |                         | Documents        | Name                   | Attachment                                                                                      | Action   |                                 |                                             |
|             |   |                               | 1               | WL                                                   |                         | WL               |                        | Sample PDF.pdf                                                                                  | ī        |                                 |                                             |
|             |   |                               | Back            |                                                      |                         |                  |                        |                                                                                                 | Save & F | Proceed                         |                                             |