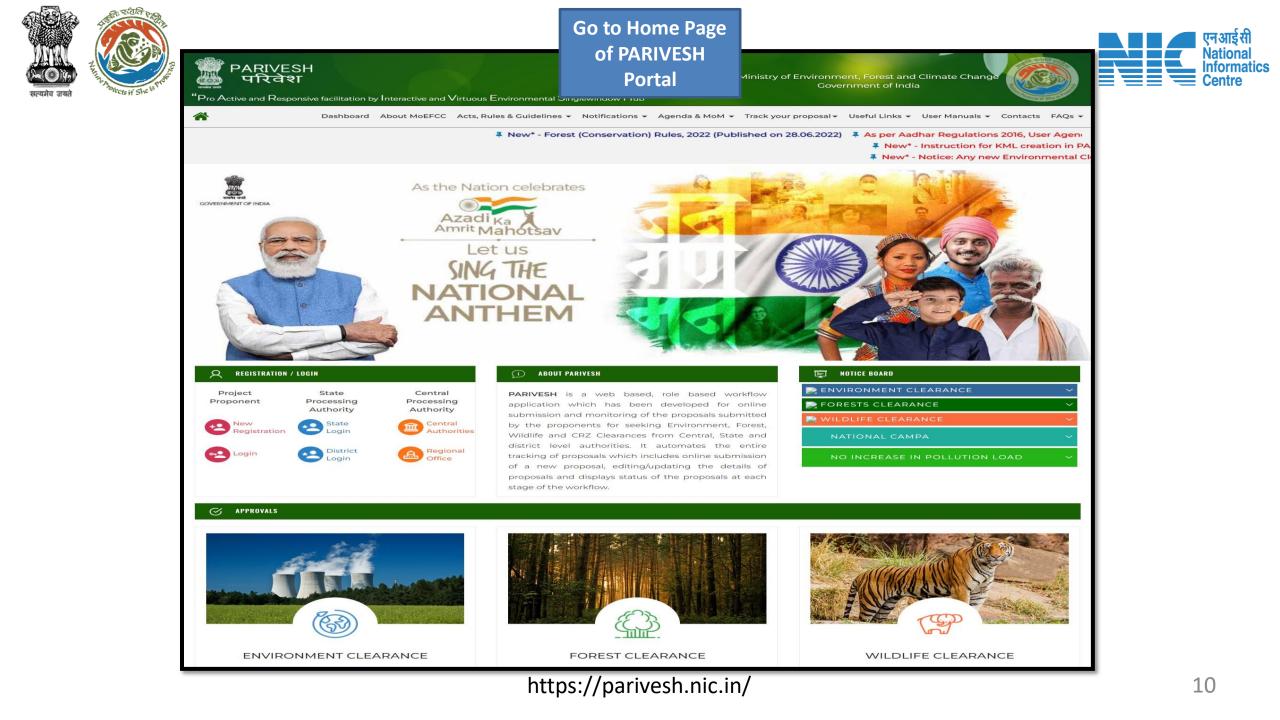

https://parivesh.nic.in/

This manual pertains to CWW role user

PARIVESH Ministry of Environment, Forest and Climate Change Government of India

### PARIVESH

Pro Active and Responsive facilitation by Interactive and Virtuous Environmental Single window Hub

A single window integrated system for Environment, Forest, Wild Life & CRZ Clearance Process