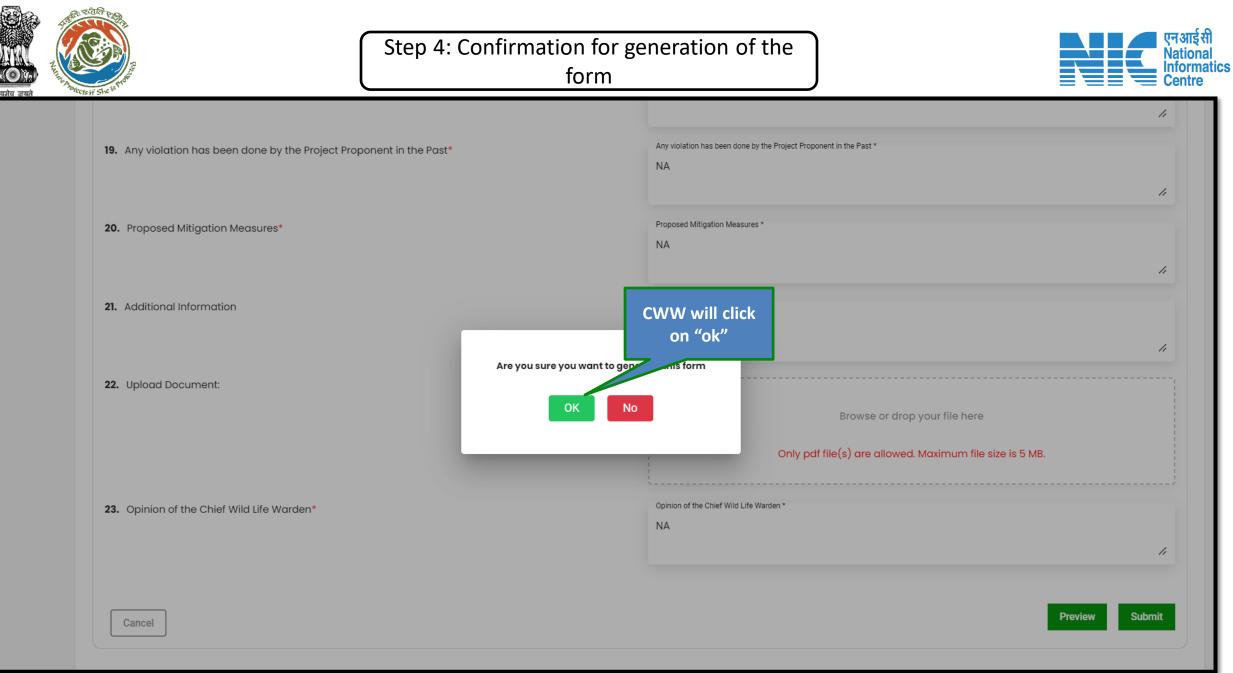

CWW will arrive at the landing screen

|    |                                              |                                                                                                     |                                      |                   |      |         |                                                                 |               |          | <b>⊕</b> E                   | nglish |
|----|----------------------------------------------|-----------------------------------------------------------------------------------------------------|--------------------------------------|-------------------|------|---------|-----------------------------------------------------------------|---------------|----------|------------------------------|--------|
|    | PARIVES<br>Ministry of Envi<br>Government of | ironment, Forest and Climate Change                                                                 |                                      |                   |      |         | Welcome, Rajasthan Chief<br>Warden (CWW), Chief Wildl           |               |          | ्र<br>आज़ादी<br>अमृत महोत्सव |        |
| ۹  | v [                                          |                                                                                                     |                                      | INTRA STATE QUERY | REPL | Y QUERY | SITE INSPECTION REPORT                                          | FILL PART - 4 | VIEW DSS | VIEW PROPOS/                 | AL     |
| .1 |                                              | Proposal Details                                                                                    |                                      |                   |      | Propos  | sal History                                                     |               |          |                              |        |
| := |                                              | Proposal No.<br>WL/RJ/SRY/411716/2023                                                               | Single Window No.<br>sw/103317/2023  |                   |      |         | taken: Chief Wild Life Warden (<br>taken: Wild Life Warden (WW) |               |          | ~<br>~                       |        |
| Ċ  |                                              | Project Name<br>WLC Rajasthan                                                                       | User Agency<br>Lanco India Limited   |                   |      |         | taken: Project Proponent                                        |               |          | ~                            |        |
|    |                                              | Application For<br>Part-I & Part-II (Seeking recommendation of Standing<br>Committee of NBWL/ SBWL) | Status<br>Pending at Wildlife Warden |                   |      |         |                                                                 |               |          |                              |        |
|    |                                              | Submitted On<br>06/04/2023                                                                          |                                      |                   |      |         |                                                                 |               |          |                              |        |
|    |                                              |                                                                                                     |                                      |                   |      |         |                                                                 |               |          |                              |        |
|    |                                              |                                                                                                     |                                      |                   |      |         |                                                                 |               |          |                              |        |
|    |                                              |                                                                                                     |                                      | < Cancel          |      |         |                                                                 |               |          |                              |        |
|    |                                              |                                                                                                     |                                      |                   |      |         |                                                                 |               |          |                              |        |
|    |                                              |                                                                                                     |                                      |                   | _    | _       |                                                                 |               | _        |                              | _      |