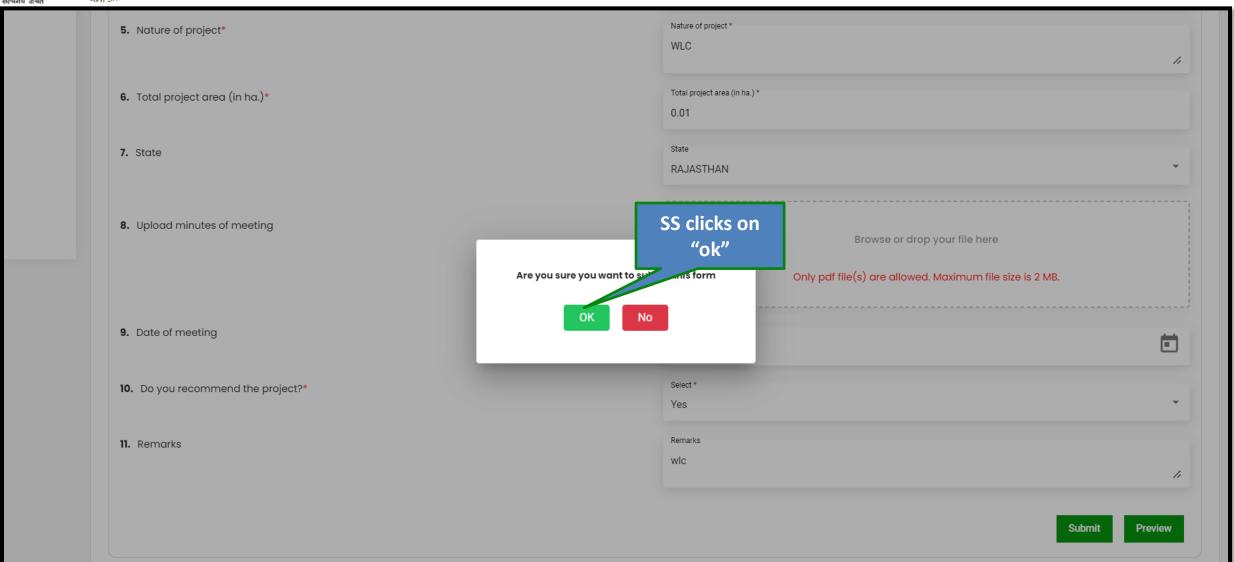

| Only pdf file(s) are allowed. Maximum file size is 2 MB. |
| 9. Date of meeting                     | Date of meeting                                          |
|                                        | 18/04/2023                                               |
| 10. Do you recommend the project?*     | Select * Yes                                             |
| 11. Remarks                            | Remarks                                                  |
| II. Remarks                            | wlc                                                      |
|                                        |                                                          |
|                                        | Submit Preview                                           |













## Submitted successfully