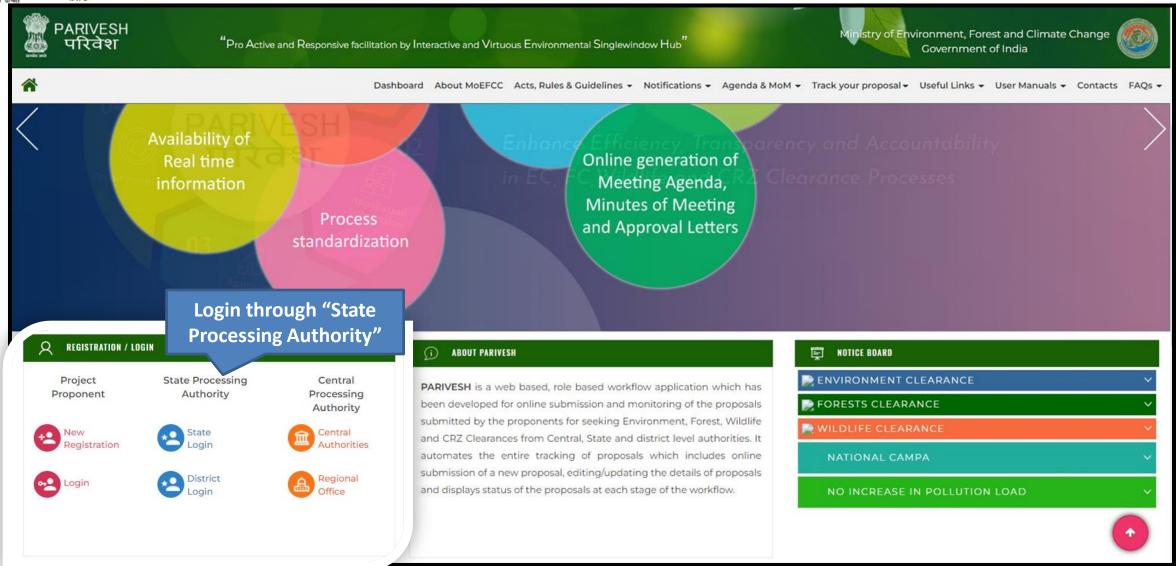

#### **Go to Home Page** of PARIVESH

Ministry of Environment, Forest and Climate Change Government of India

## SS will login on Portal