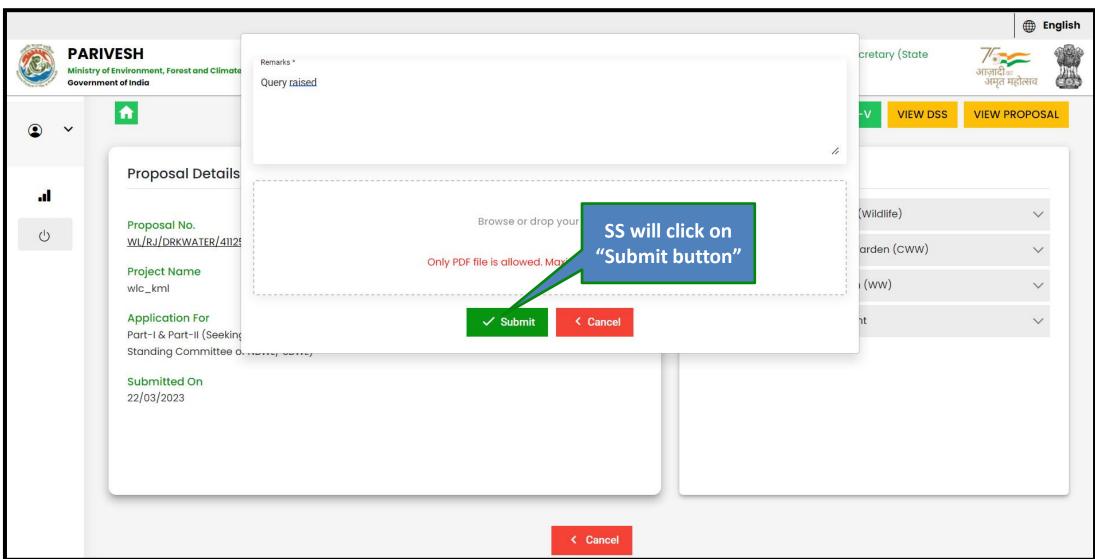

# State Secretary Intra State Query

#### Proposal Details

Ministry of Environment, Forest and Climate Change

Proposal No.

WL/RJ/DRKWATER/411258/2023

Project Name

wlc\_kml

**Application For** 

Part-I & Part-II (Seeking recommendation of Standing Committee of NBWL/ SBWL)

Submitted On 22/03/2023

Single Window No.

sw/103132/2023

**User Agency** 

Lanco India Limited

Status

Pending at State Secretary

< Cancel