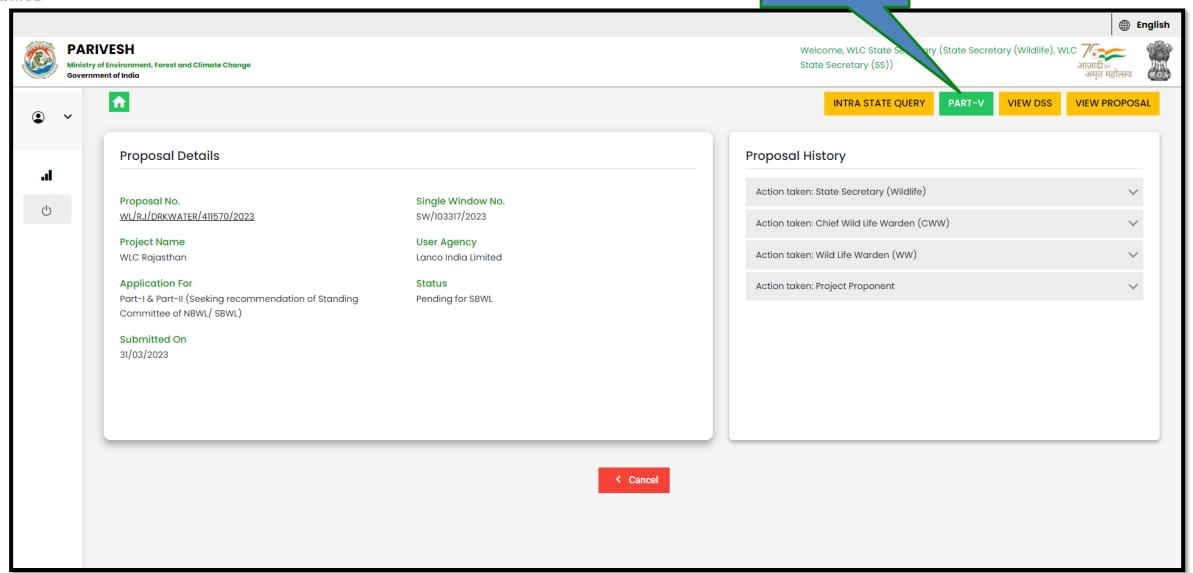

## State Secretary Fill Part- V

#### Part V Template

| Part-V (Recommendation filled by SBWL) |                                                          |
|----------------------------------------|----------------------------------------------------------|
| 1. Proposal No.                        | Proposal No.                                             |
| · · · · · · · · · · · · · · · · · · ·  | WL/RJ/DRKWATER/411570/2023                               |
| 2. Proposal Name                       | Proposal Name                                            |
|                                        | WLC Rajasthan                                            |
| 3. Agency Name                         | Agency Name  Lanco India Limited                         |
| 4. Category                            | Category                                                 |
|                                        | Drinking Water                                           |
| 5. Nature of project*                  | Nature of project * WLC                                  |
|                                        | 4                                                        |
| 6. Total project area (in ha.)*        | Total project area (in ha.) * $0.01$                     |
| 7. State                               | State                                                    |
|                                        | RAJASTHAN                                                |
| 8. Upload minutes of meeting           |                                                          |
|                                        | Browse or drop your file here                            |
|                                        | Only pdf file(s) are allowed. Maximum file size is 2 MB. |
| 9. Date of meeting                     | Date of meeting                                          |
|                                        | 18/04/2023                                               |
| 10. Do you recommend the project?*     | Select * Yes                                             |
| 11. Remarks                            | Remarks                                                  |
| II. Remarks                            | wlc                                                      |
|                                        |                                                          |
|                                        | Submit Preview                                           |