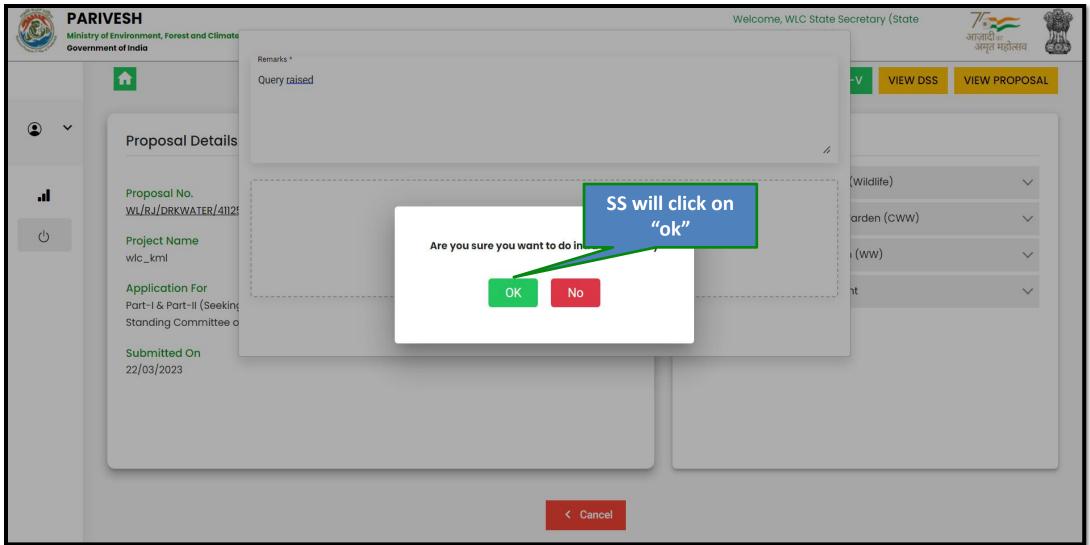

# State Secretary Intra State Query

#### Proposal Details

Ministry of Environment, Forest and Climate Change

Proposal No.

WL/RJ/DRKWATER/411258/2023

Project Name

wlc\_kml

**Application For** 

Part-I & Part-II (Seeking recommendation of Standing Committee of NBWL/ SBWL)

Submitted On 22/03/2023

Single Window No.

sw/103132/2023

**User Agency** 

Lanco India Limited

Status

Pending at State Secretary

< Cancel