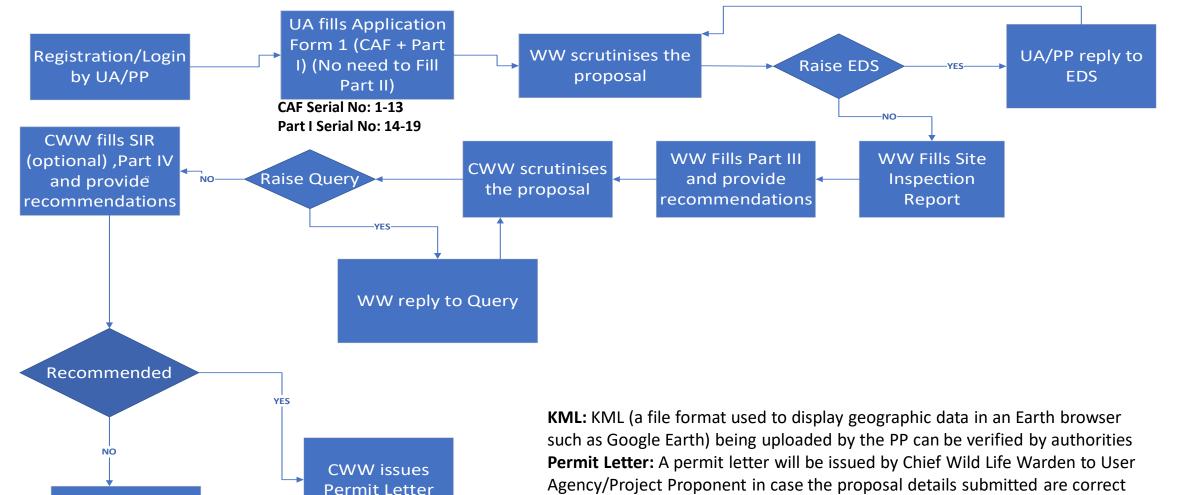

#### **WORKFLOW 1**

INVESTIGATION & SURVEY (Without any physical disturbance)

#### Wild Life Clearance (Workflow I- Investigation & Survey)

https://parivesh.nic.in/

are incorrect

Rejection Letter: A rejection letter will be issued by Chief Wild Life Warden to

User Agency/Project Proponent in case the details submitted by User Agency