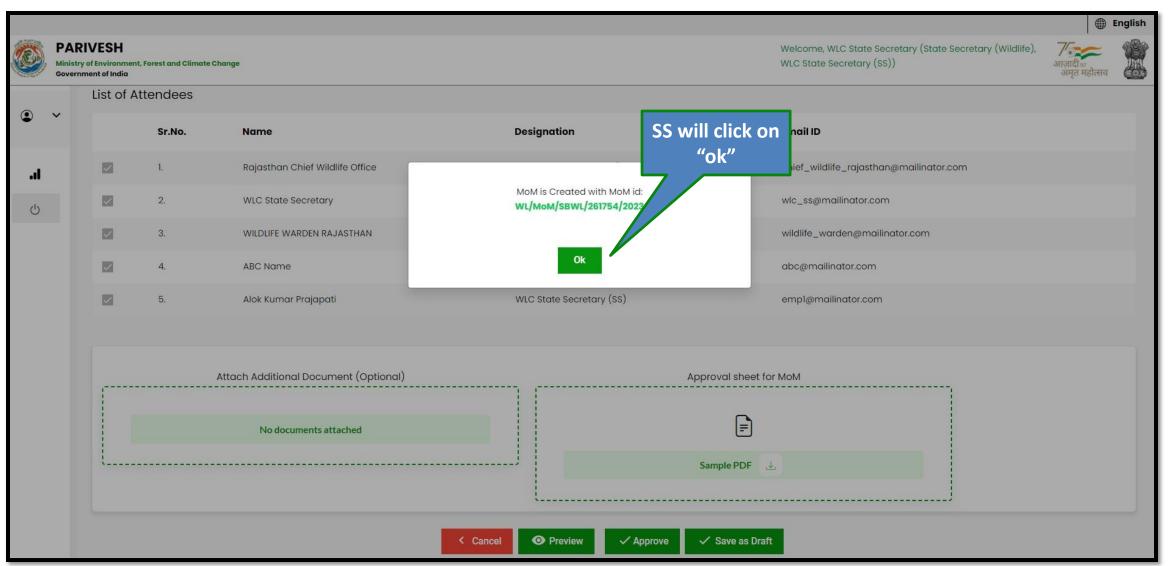

## State Secretary MoM Approval

After SBWL Meeting, State Secretary will approve the MoM and will also attach the approval of the chairperson while approving as shown in next slides-