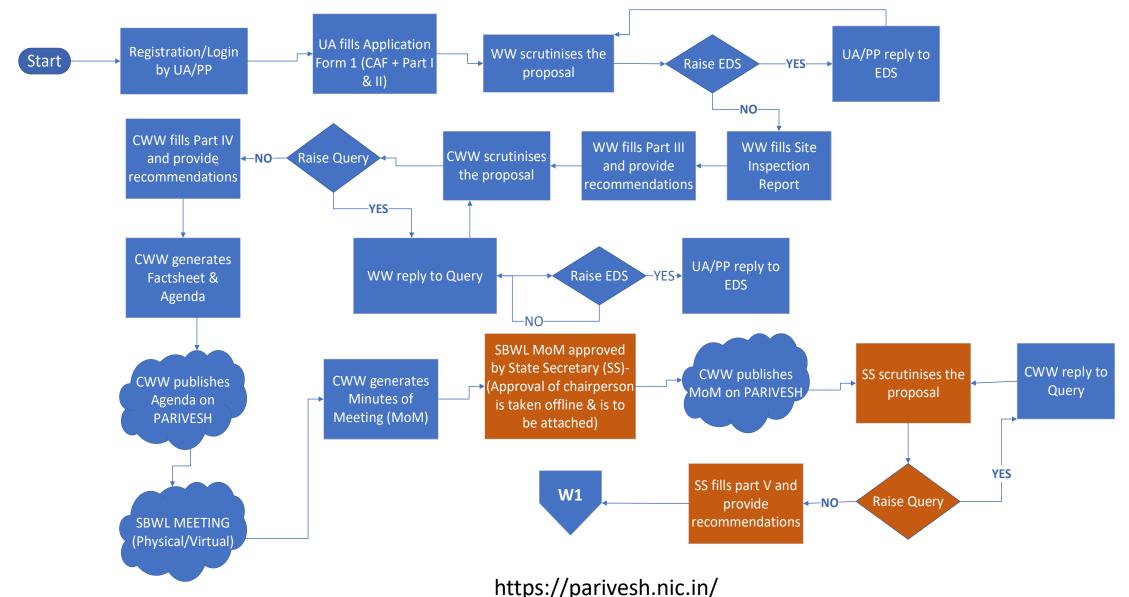

#### Wild Life Clearance (Workflow II- SBWL)

https://parivesh.nic.in/

#### Wild Life Clearance (Workflow III- NBWL)

CAF Serial No: 1-13

Part I & II Serial No: 14-26

#### Wild Life Clearance (Workflow III- NBWL)