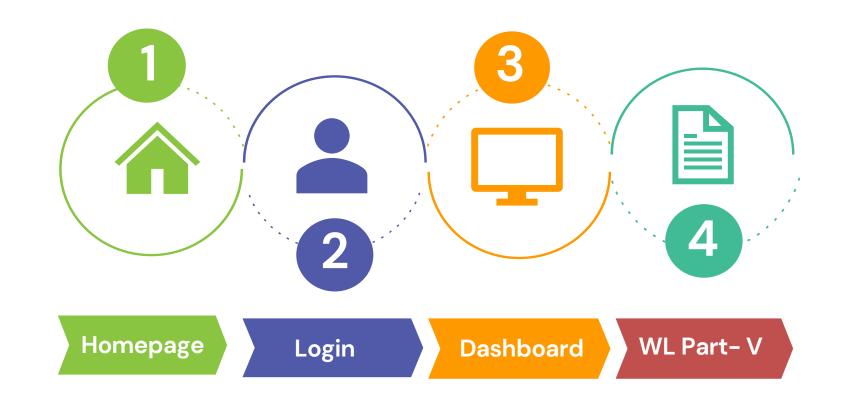

#### **Go to Home Page** of PARIVESH

Ministry of Environment, Forest and Climate Change Government of India

## SS will login on Portal

#### **Go to Home Page** of PARIVESH **Portal**

Ministry of Environment, Forest and Climate Change Government of India

## SS will login on Portal

**PARIVESH** 

Government of India

 $\hat{\mathbf{n}}$ 

Welcome, WLC State Secretary (State Secretary (Wildlife), )

INTRA STATE QUERY

PART-V

VIEW DSS

## State Secretary Fill Part- V