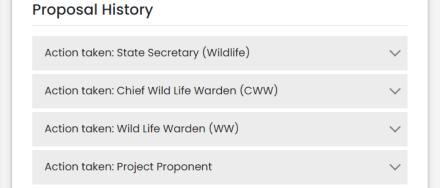

#### Proposal Details

Ministry of Environment, Forest and Climate Change

Proposal No.

WL/RJ/DRKWATER/411258/2023

Project Name

wlc\_kml

**Application For** 

Part-I & Part-II (Seeking recommendation of Standing Committee of NBWL/ SBWL)

Submitted On 22/03/2023

Single Window No.

sw/103132/2023

**User Agency** 

Lanco India Limited

Status

Pending at State Secretary

< Cancel