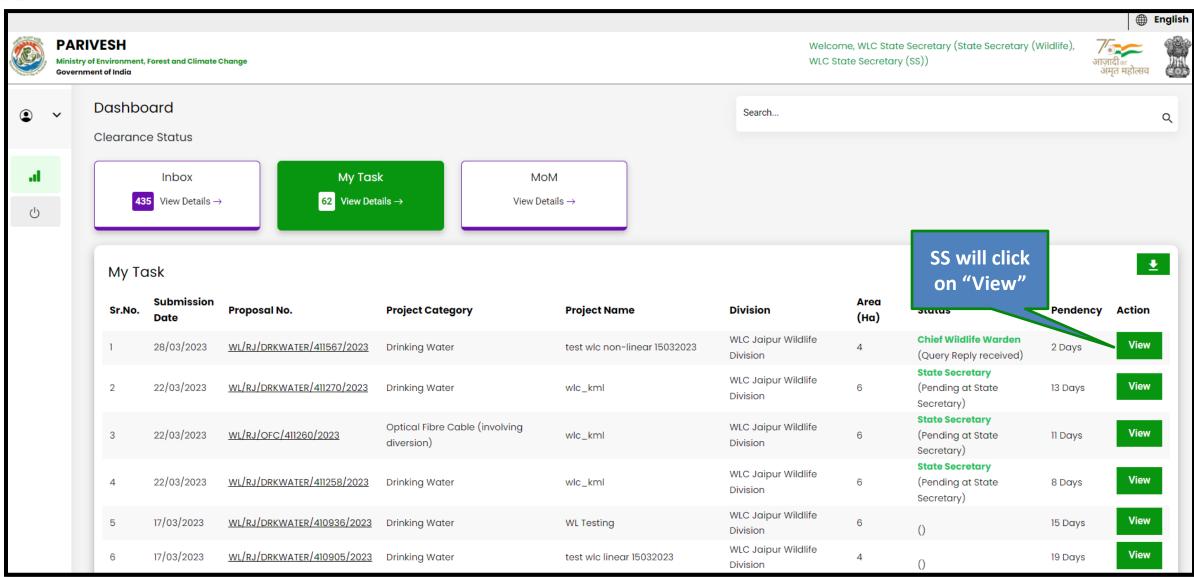

)
- Additional Director General of Forest (ADGF)
- Director General of Forest (DGF)
- 6. Secretary
- Hon'ble Minister of State: MoS
- 8. Hon'ble Minister, MoEFCC: Central Minister Level User or MoE





## State Secretary MoM Approval

After SBWL Meeting, State Secretary will approve the MoM and will also attach the approval of the chairperson while approving as shown in next slides-





#### **Go to Home Page** of PARIVESH

Ministry of Environment, Forest and Climate Change Government of India









## SS will login on Portal















































# State Secretary Intra State Query





#### **Go to Home Page** of PARIVESH **Portal**

Ministry of Environment, Forest and Climate Change Government of India









## SS will login on Portal

























**PARIVESH** 

Government of India

 $\hat{\mathbf{n}}$ 





Welcome, WLC State Secretary (State Secretary (Wildlife), )





INTRA STATE QUERY

PART-V

VIEW DSS

VIEW PROPOSAL







()

#### Proposal Details

Ministry of Environment, Forest and Climate Change

Proposal No.

WL/RJ/DRKWATER/411258/2023

Project Name

wlc\_kml

**Application For** 

Part-I & Part-II (Seeking recommendation of Standing Committee of NBWL/ SBWL)

Submitted On 22/03/2023

Single Window No.

sw/103132/2023

**User Agency** 

Lanco India Limited

Status

Pending at State Secretary



< Cancel







https://parivesh.nic.in/













## State Secretary Fill Part- V

















#### Part V Template

| Part-V (Recommendation filled by SBWL) |                                                          |