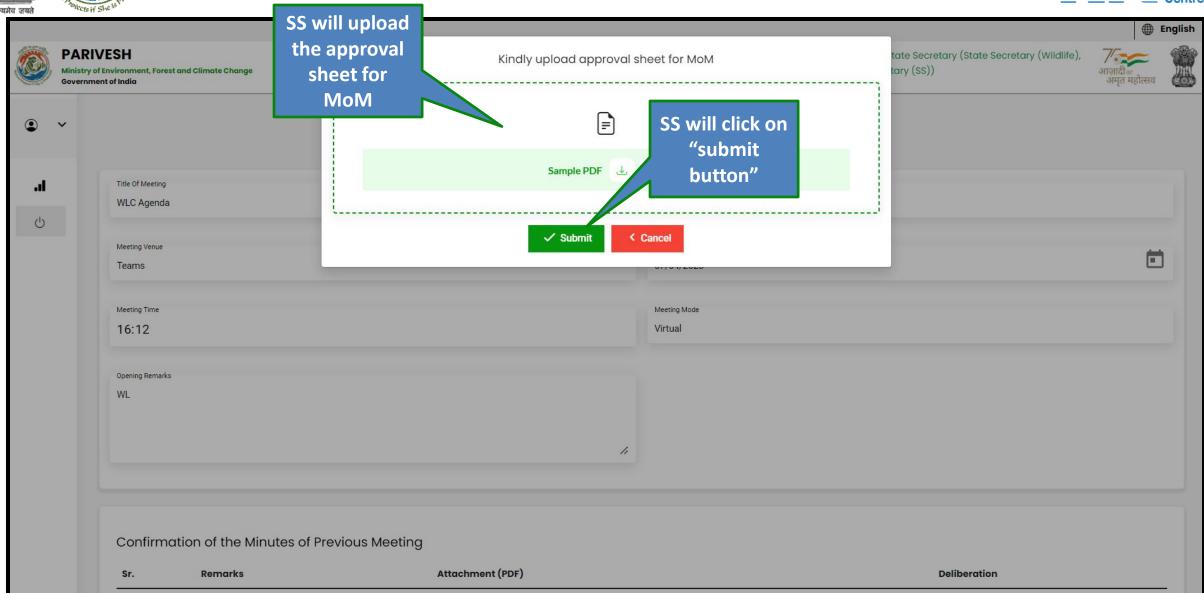

## State Secretary MoM Approval

After SBWL Meeting, State Secretary will approve the MoM and will also attach the approval of the chairperson while approving as shown in next slides-