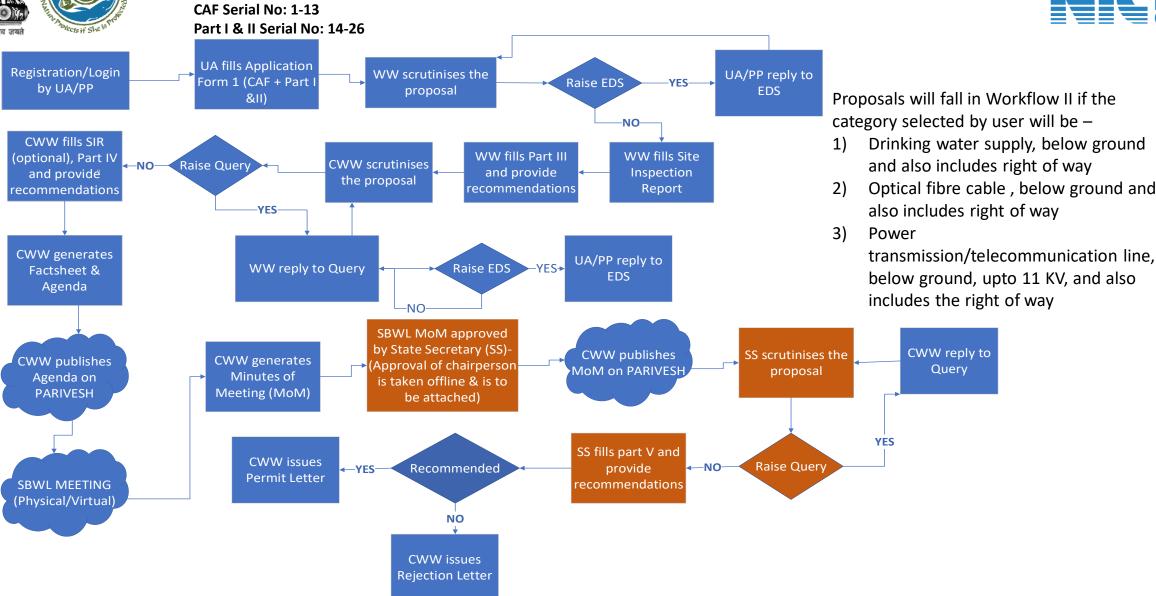

#### **WORKFLOW 2**

Drinking Water Supply, Optical Fibre Cable (Below Ground, Falling under the right of way) Power Transmission line/Telecommunication line (Below Ground, upto 11 KV, Falling under the right of way)

#### Wild Life Clearance (Workflow II- SBWL)

https://parivesh.nic.in/

#### Wild Life Clearance (Workflow III- NBWL)

CAF Serial No: 1-13

Part I & II Serial No: 14-26