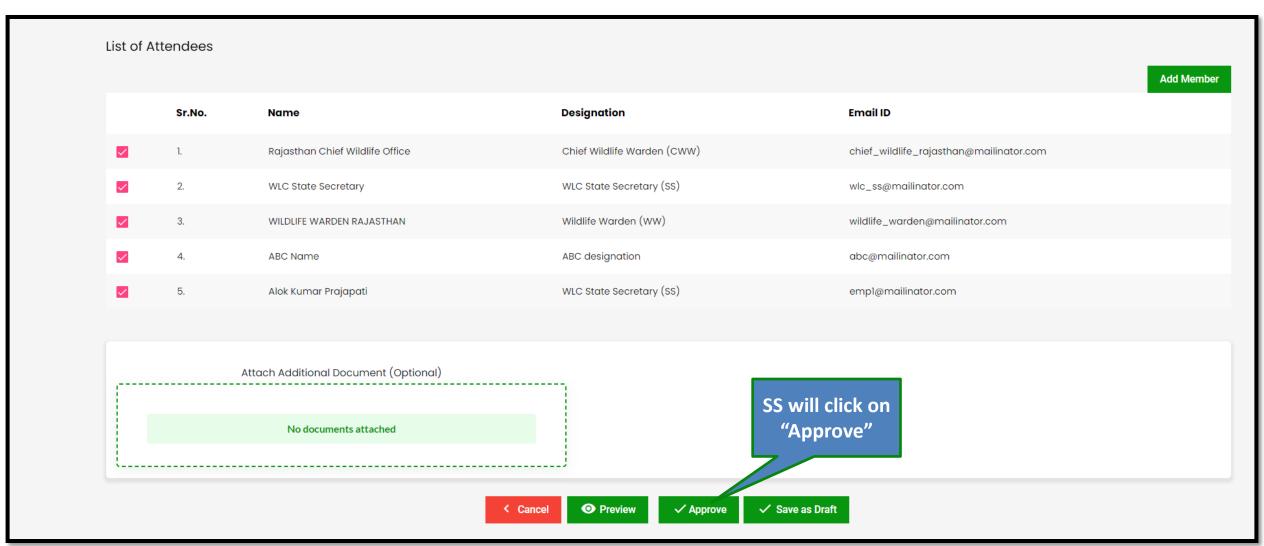

## State Secretary MoM Approval

After SBWL Meeting, State Secretary will approve the MoM and will also attach the approval of the chairperson while approving as shown in next slides-