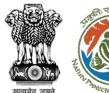

## State Secretary MoM Approval

After SBWL Meeting, State Secretary will approve the MoM and will also attach the approval of the chairperson while approving as shown in next slides-

## SS will login on Portal

## SS will login on Portal

**PARIVESH** 

Government of India

 $\hat{\mathbf{n}}$ 

Welcome, WLC State Secretary (State Secretary (Wildlife), )

INTRA STATE QUERY

PART-V

VIEW DSS