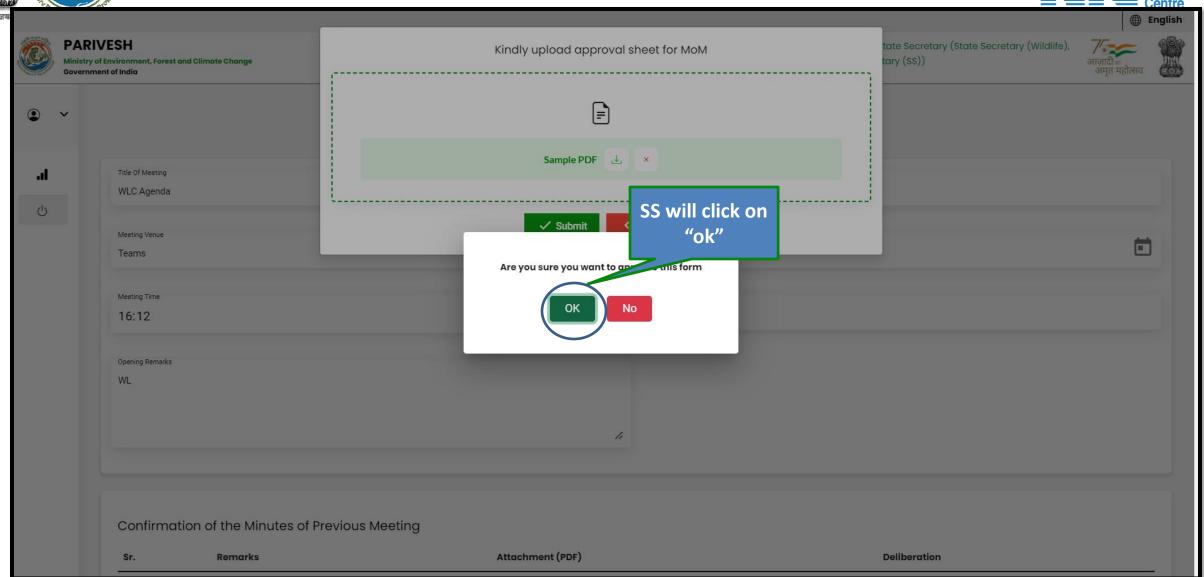

## State Secretary MoM Approval

After SBWL Meeting, State Secretary will approve the MoM and will also attach the approval of the chairperson while approving as shown in next slides-