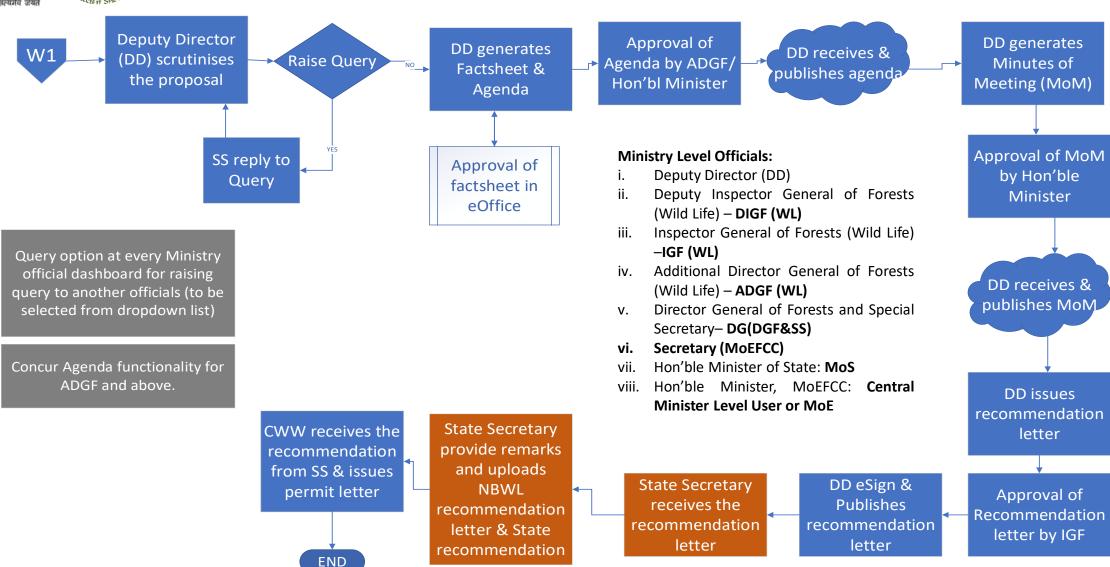

#### Wild Life Clearance (Workflow III- NBWL)

CAF Serial No: 1-13

Part I & II Serial No: 14-26

#### Wild Life Clearance (Workflow III- NBWL)

#### **Ministry Level:**

- Deputy Director (DD)
- Deputy Inspector General of Forest (DIGF)
- Inspector General of Forest (IGF)
- Additional Director General of Forest (ADGF)
- Director General of Forest (DGF)
- 6. Secretary
- Hon'ble Minister of State: MoS
- 8. Hon'ble Minister, MoEFCC: Central Minister Level User or MoE