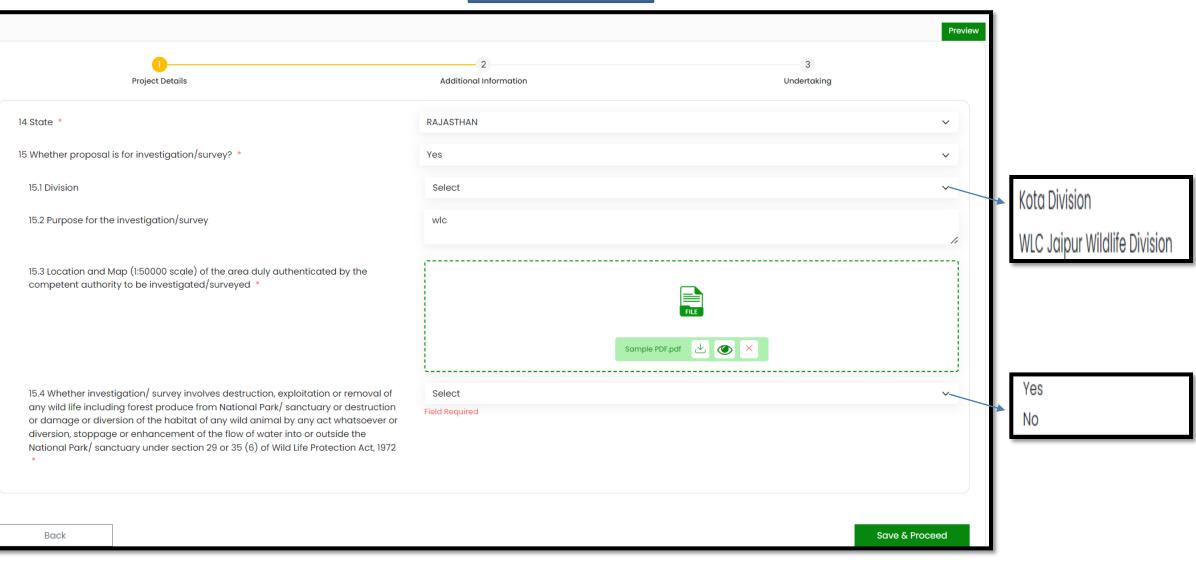

## Part-I (Project Details)

| ſ |  |
|---|--|
|   |  |
|   |  |
|   |  |
|   |  |

If the user selects "Whether proposal is for investigation/survey?" as "No", there will be no change on the screen. If the user selects this as "Yes", then the system will display the screen shown in the next slide.

### Part-I (Project Details)

If the user selects "Whether investigation/ survey involves destruction, exploitation or removal of any wild life including forest produce from National Park/ sanctuary or destruction or damage or diversion of the habitat of any wild animal by any act whatsoever or diversion, stoppage or enhancement of the flow of water into or outside the National Park/ sanctuary under section 29 or 35 (6) of Wild Life Protection Ac 1972" as "No", there will be no change on the screen. If the user selects this as "Yes", then the system will display the screen shown in the next slide.