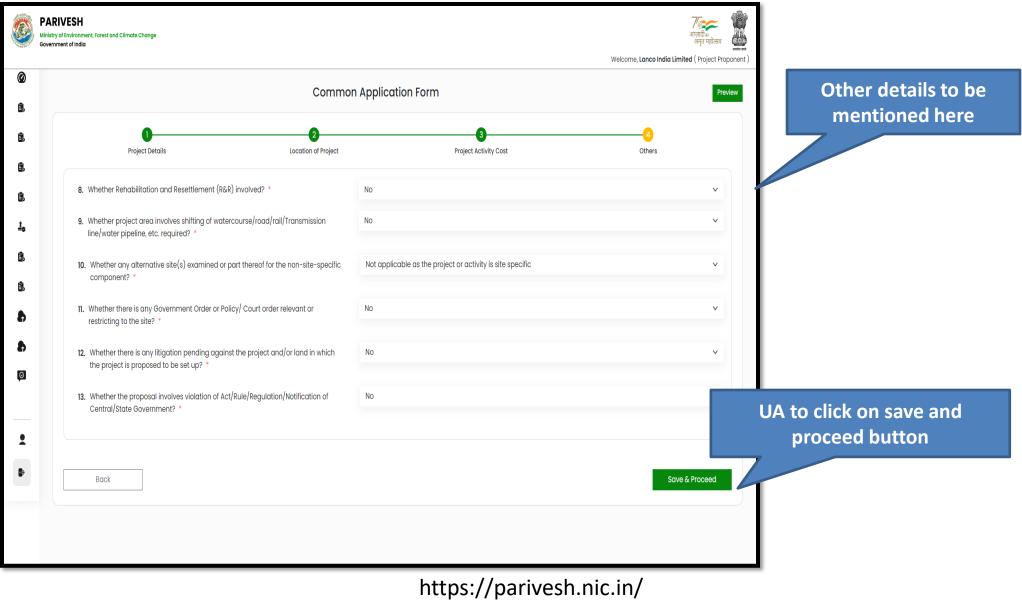

|                                          |                         |                                                                  |  |
| 7.6.5. Total [X] + [Y] *                                                                                                 | 36235                               |                                          |                         |                                                                  |  |
| Back                                                                                                                     |                                     |                                          |                         | ave & Proceed                                                    |  |

RI TUTA PA

ects if :

सल्यमेव जयते











|          | PARIVESH         Ministry of Environment, Forest and Climate Change         Government of India