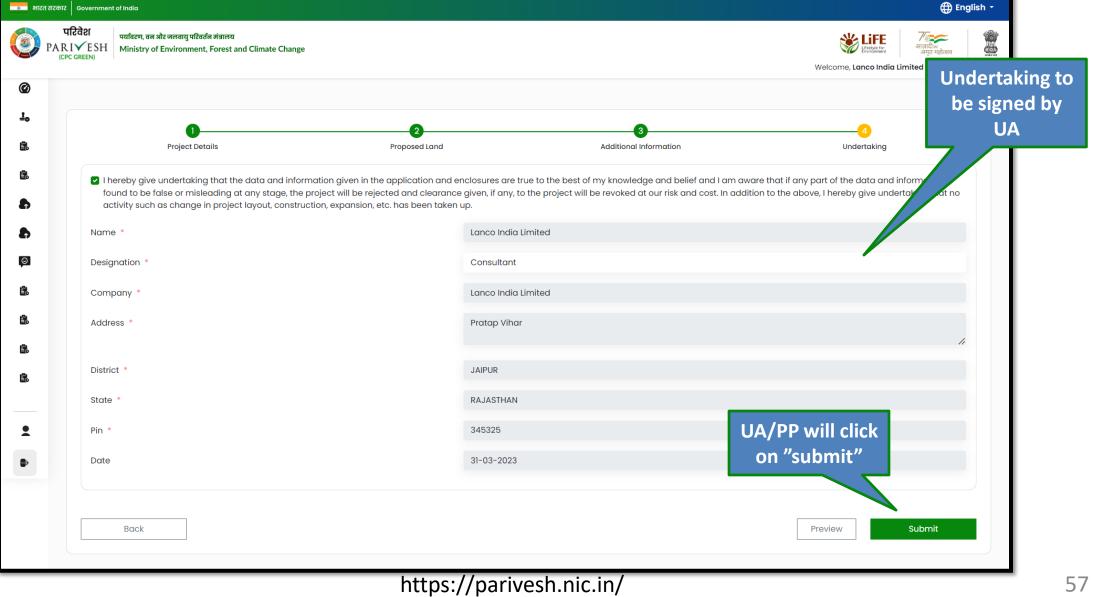

# User Manual for Wild Life Clearance-Role Name- User Agency

Updated on May 12, 2023

### Purpose of the manual

This manual aims at providing step-by-step instructions that would aid in navigating through the User Agency (UA) dashboard. It also covers detailed information about operations, standards & guidelines, and functionalities of the envisaged PARIVESH portal, as presented to the UA