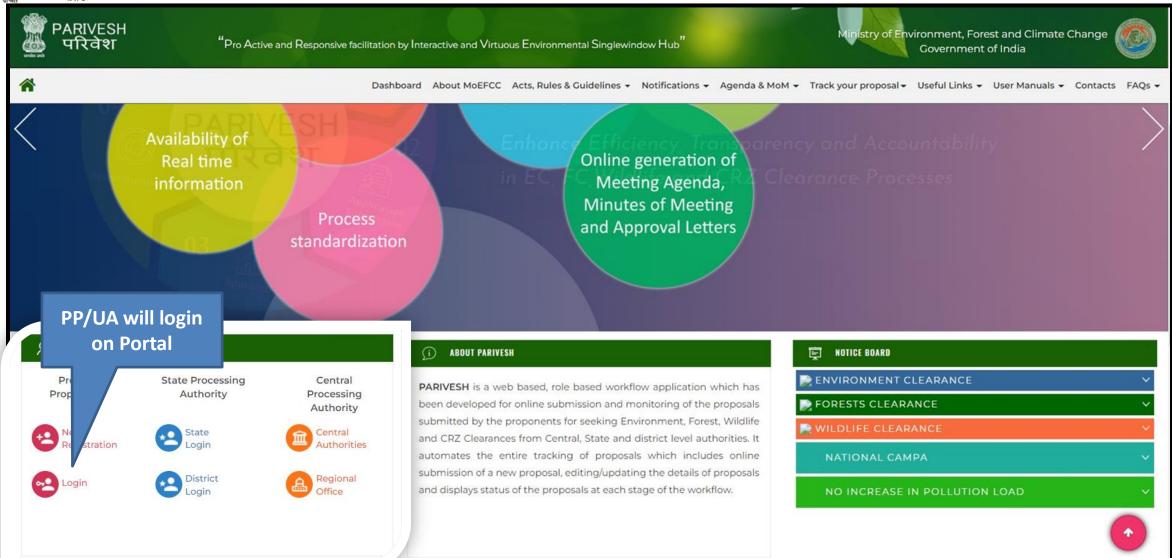

### PARIVESH

Pro Active and Responsive facilitation by Interactive and Virtuous Environmental Single window Hub

A single window integrated system for Environment, Forest, Wild Life & CRZ Clearance Process