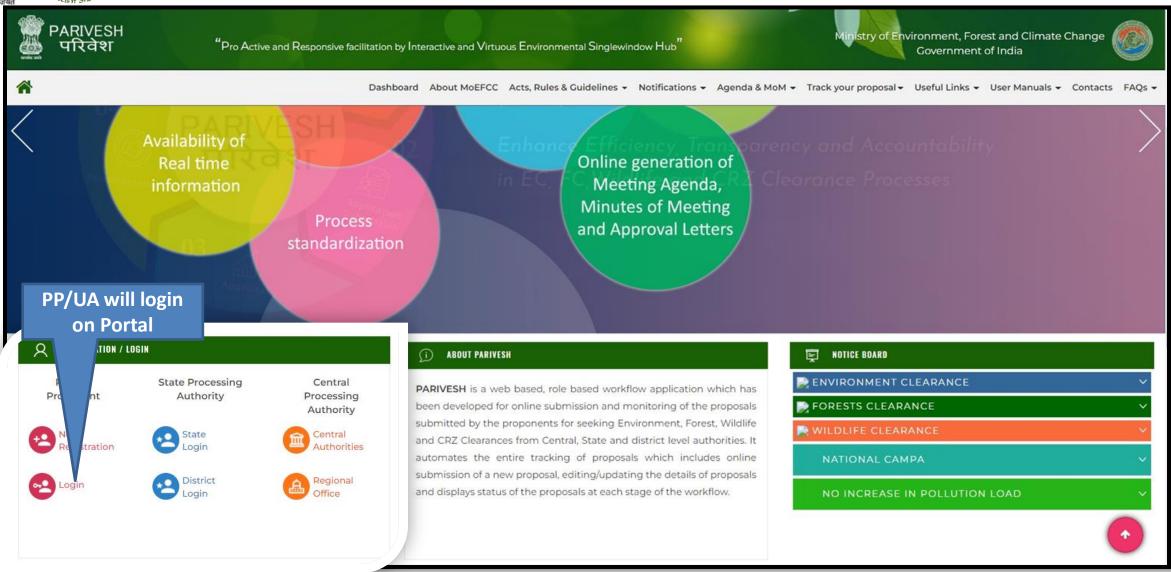

### PARIVESH

Pro Active and Responsive facilitation by Interactive and Virtuous Environmental Single window Hub

A single window integrated system for Environment, Forest, Wild Life & CRZ Clearance Process