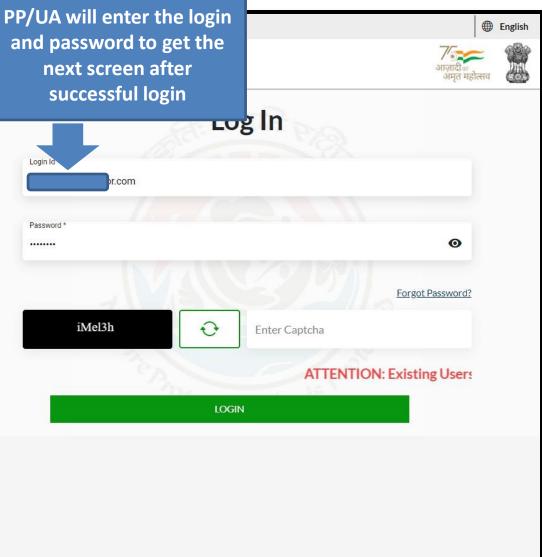

# User Manual for Wild Life Clearance-Role Name- User Agency

Updated on May 12, 2023