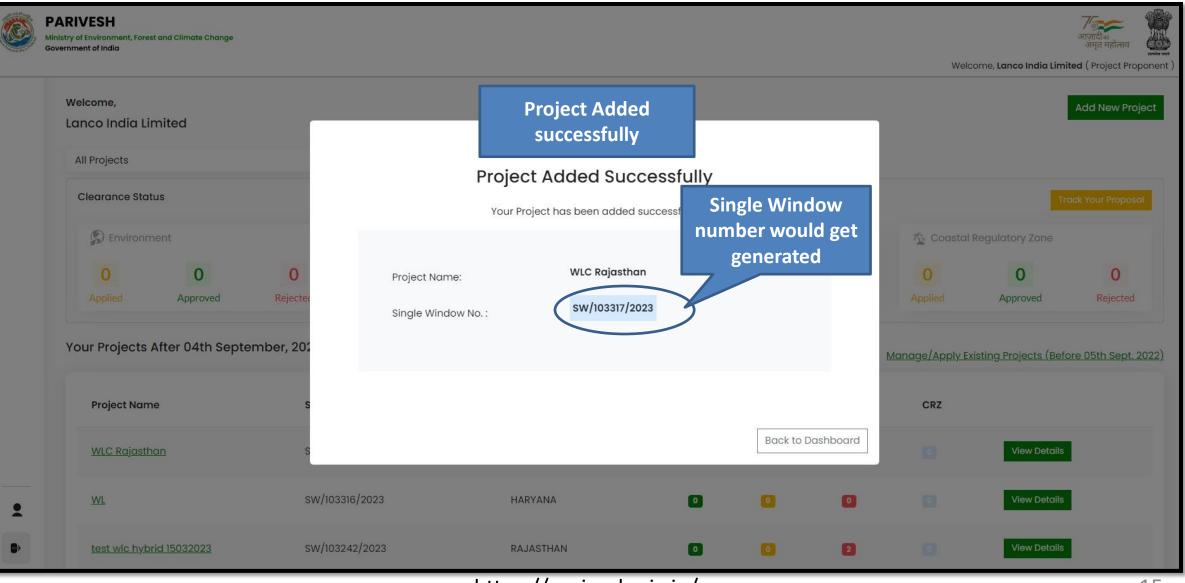

|            | PARIVESH<br>Ministry of Environment, Forest and Climate Change<br>Government of India        |                    | ्राजादीक<br>अगुत महोत्सव<br>Welcome, <b>Lanco India Limited</b> ( Project Proponent ) |
|------------|----------------------------------------------------------------------------------------------|--------------------|---------------------------------------------------------------------------------------|
| 0          |                                                                                              | Add New Project    |                                                                                       |
|            | Name of The Project *                                                                        | WLC Rajasthan      |                                                                                       |
| Ē.         | Note: Project Name cannot be changed at later stage. Kindly fill the Project Name carefully. |                    |                                                                                       |
| 3.0        | Main State of the Project *                                                                  | RAJASTHAN          | ~                                                                                     |
| <u>1</u> 0 | Main District of the Project *                                                               | JAIPUR             |                                                                                       |
| B          | Address of Project *                                                                         | Jaipur             | PP/UA will add new<br>Project and submit                                              |
|            | Back                                                                                         |                    | Submit                                                                                |
|            |                                                                                              |                    |                                                                                       |
|            |                                                                                              | //norivoch nic in/ |                                                                                       |