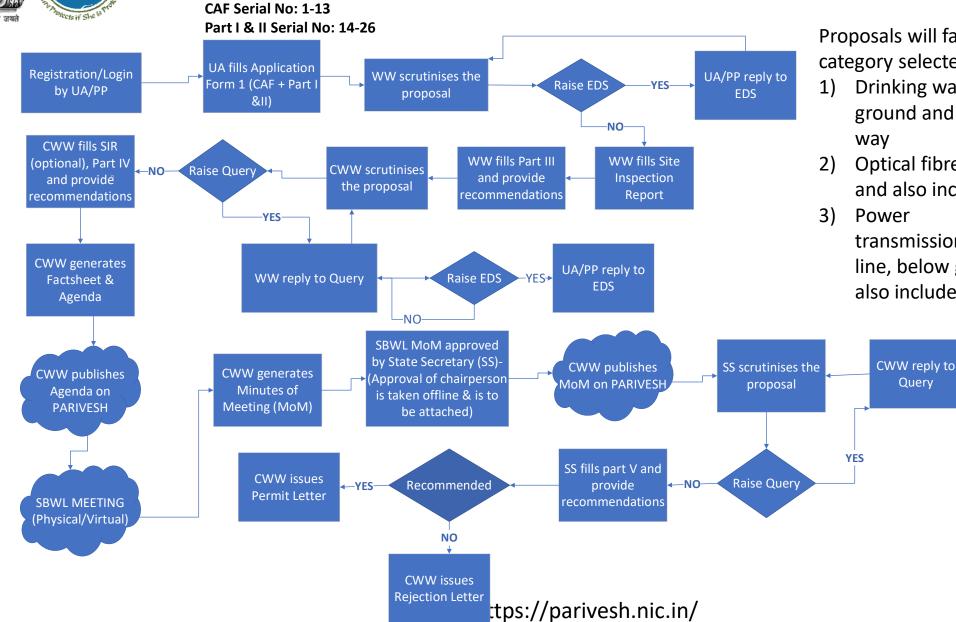

#### Wild Life Clearance (Workflow II- SBWL)

Proposals will fall in Workflow II if the category selected by user will be -

- Drinking water supply, below ground and also includes right of
- Optical fibre cable, below ground and also includes right of way
- Power

transmission/telecommunication line, below ground, upto 11 KV, and also includes the right of way

Start