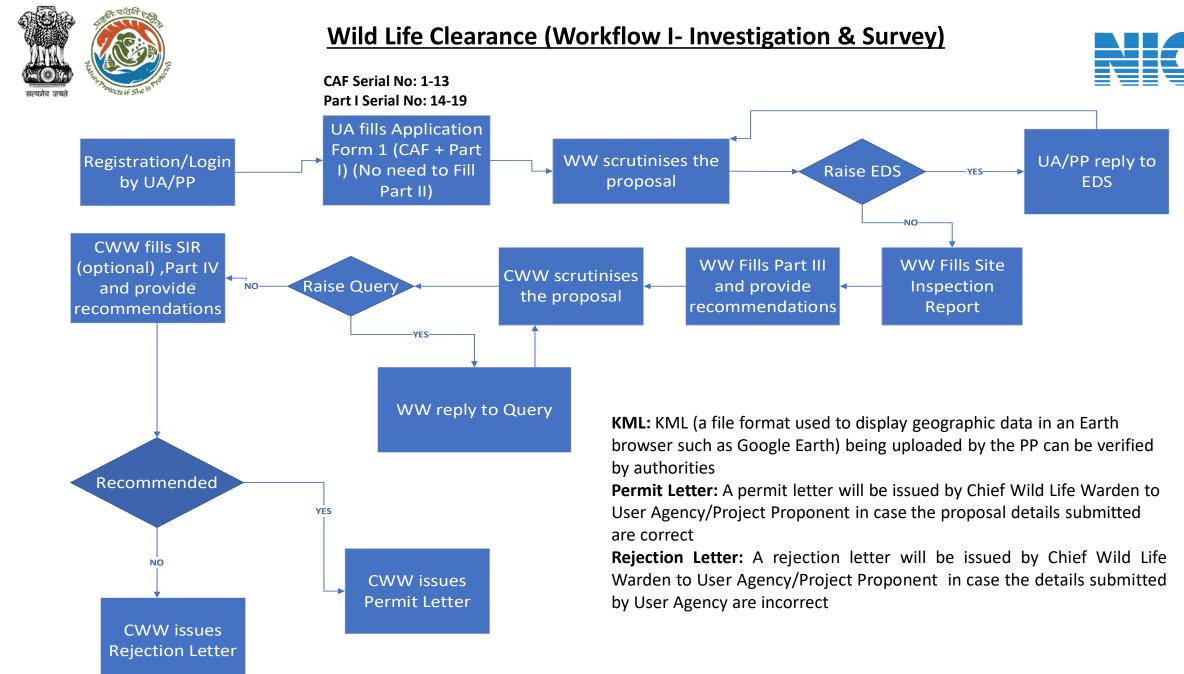

# User Manual for Wild Life Clearance-Role Name- User Agency

Updated on May 12, 2023





### Purpose of the manual

This manual aims at providing step-by-step instructions that would aid in navigating through the User Agency (UA) dashboard. It also covers detailed information about operations, standards & guidelines, and functionalities of the envisaged PARIVESH portal, as presented to the UA





## Workflows in WL

### WORKFLOW 1

INVESTIGATION & SURVEY (Without any physical disturbance)

### WORKFLOW 2

Drinking Water Supply, Optical Fibre Cable (Below Ground, Falling under the right of way) Power Transmission line/Telecommunication line (Below Ground, upto 11 KV, Falling under the right of way)

### **WORKFLOW 3**

All other Proposals



#### https://parivesh.nic.in/

nformatics



#### Wild Life Clearance (Workflow II- SBWL)





Proposals will fall in Workflow II if the category selected by user will be -

- Drinking water supply, below ground and also includes right of
- Optical fibre cable, below ground and also includes right of way
- Power

transmission/telecommunication line, below ground, upto 11 KV, and also includes the right of way



Start

#### Wild Life Clearance (Workflow III- NBWL)

CAF Serial No: 1-13











## Wildlife Clearance







#### **Roles in Wild Life Clearance-**

1. User Agency/Project Proponent

#### State Level:

- 1. Wild Life Warden (WW)
- 2. Chief Wild Life Warden (CWW)
- 3. State Secretary (SS)

#### Ministry Level:

- 1. Deputy Director (DD)
- 2. Deputy Inspector General of Forest