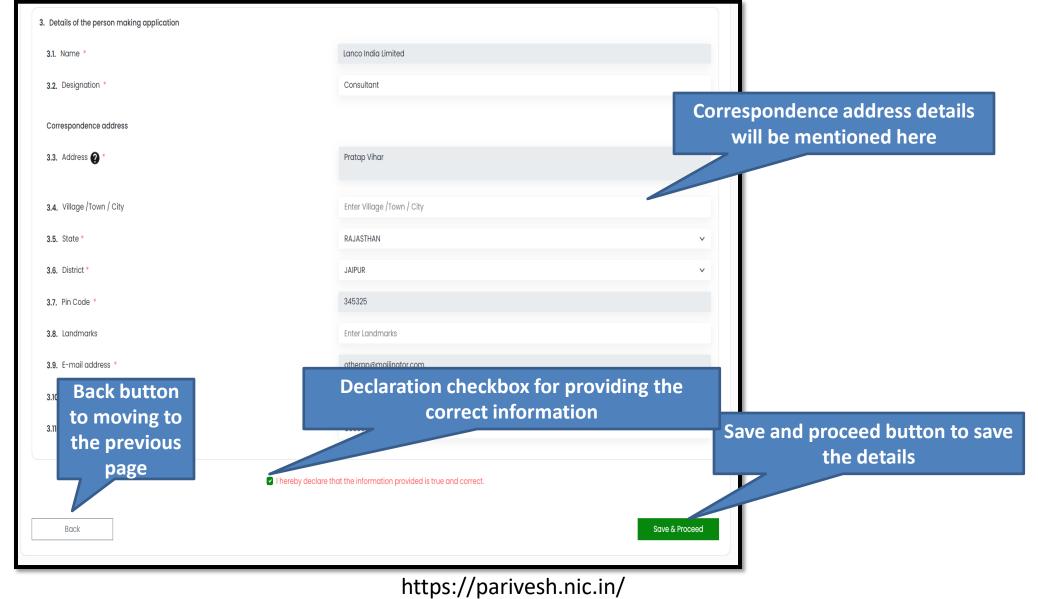

|
|          | 2.9. E-mail address *                                             | other@mailinator.com      |                            |                                                          |                                                                |
|          | 2.10. Landline Number                                             | Enter Landline Number     |                            |                                                          |                                                                |
|          | 2.11. Mobile number *                                             | 8666662626                |                            |                                                          |                                                                |







| Min<br>Go | ARIVESH<br>nistry of Environment, Forest and Climate Change<br>wernment of India           |                              | राजारी व<br>अपना महोत्सव<br>Welcome, Lanco India Limited ( Project Proponent ) | for seeing the<br>preview view of<br>the form                 |
|-----------|--------------------------------------------------------------------------------------------|------------------------------|--------------------------------------------------------------------------------|---------------------------------------------------------------|
| Ø         | Commor                                                                                     | n Application Form           | Preview                                                                        |