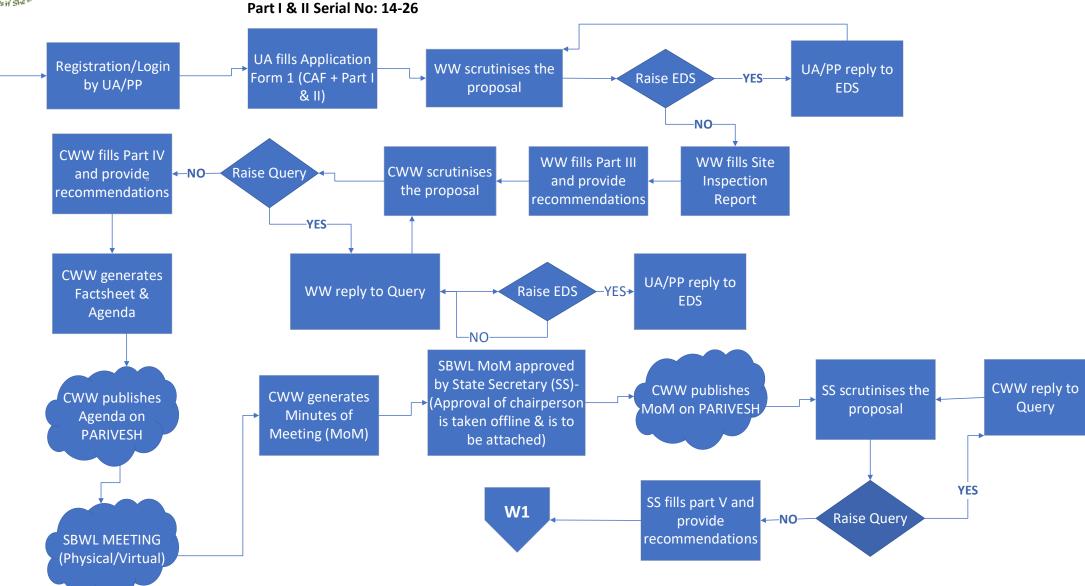

ATION & SURVEY (Without any physical disturbance)

### WORKFLOW 2

Drinking Water Supply, Optical Fibre Cable (Below Ground, Falling under the right of way) Power Transmission line/Telecommunication line (Below Ground, upto 11 KV, Falling under the right of way)

### **WORKFLOW 3**

All other Proposals



#### https://parivesh.nic.in/

nformatics



#### Wild Life Clearance (Workflow II- SBWL)





Proposals will fall in Workflow II if the category selected by user will be -

- Drinking water supply, below ground and also includes right of
- Optical fibre cable, below ground and also includes right of way
- Power

transmission/telecommunication line, below ground, upto 11 KV, and also includes the right of way



Start

#### Wild Life Clearance (Workflow III- NBWL)

CAF Serial No: 1-13











## Wildlife Clearance







#### **Roles in Wild Life Clearance-**

1. User Agency/Project Proponent

#### State Level:

- 1. Wild Life Warden (WW)
- 2. Chief Wild Life Warden (CWW)
- 3. State Secretary (SS)

#### Ministry Level:

- 1. Deputy Director (DD)
- 2. Deputy Inspector General of Forest (DIGF)
- 3. Inspector General of Forest (IGF)
- 4. Additional Director General of Forest (ADGF)
- 5. Director General of Forest (DGF)
- 6. Secretary
- 7. Hon'ble Minister of State: MoS
- 8. Hon'ble Minister, MoEFCC: Central Minister Level User or MoE

https://parivesh.nic.in/

This manual pertains

to UA role user















Ministry of Environment, Forest and Climate Change Government of India

### PARIVESH

Pro Active and Responsive facilitation by Interactive and Virtuous Environmen