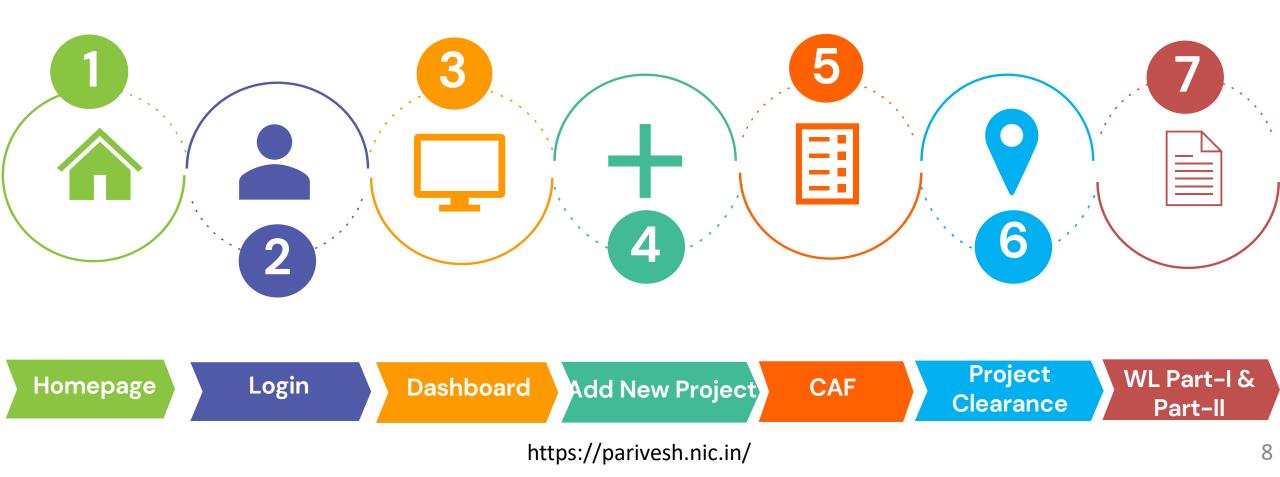

sical disturbance)

### WORKFLOW 2

Drinking Water Supply, Optical Fibre Cable (Below Ground, Falling under the right of way) Power Transmission line/Telecommunication line (Below Ground, upto 11 KV, Falling under the right of way)

### **WORKFLOW 3**

All other Proposals



#### https://parivesh.nic.in/

nformatics



#### Wild Life Clearance (Workflow II- SBWL)





Proposals will fall in Workflow II if the category selected by user will be -

- Drinking water supply, below ground and also includes right of
- Optical fibre cable, below ground and also includes right of way
- Power

transmission/telecommunication line, below ground, upto 11 KV, and also includes the right of way



Start

#### Wild Life Clearance (Workflow III- NBWL)

CAF Serial No: 1-13











## Wildlife Clearance







#### **Roles in Wild Life Clearance-**

1. User Agency/Project Proponent

#### State Level:

- 1. Wild Life Warden (WW)
- 2. Chief Wild Life Warden (CWW)
- 3. State Secretary (SS)

#### Ministry Level:

- 1. Deputy Director (DD)
- 2. Deputy Inspector General of Forest (DIGF)
- 3. Inspector General of Forest (IGF)
- 4. Additional Director General of Forest (ADGF)
- 5. Director General of Forest (DGF)
- 6. Secretary
- 7. Hon'ble Minister of State: MoS
- 8. Hon'ble Minister, MoEFCC: Central Minister Level User or MoE

https://parivesh.nic.in/

This manual pertains

to UA role user















Ministry of Environment, Forest and Climate Change Government of India

### PARIVESH

Pro Active and Responsive facilitation by Interactive and Virtuous Environmental Single window Hub

A single