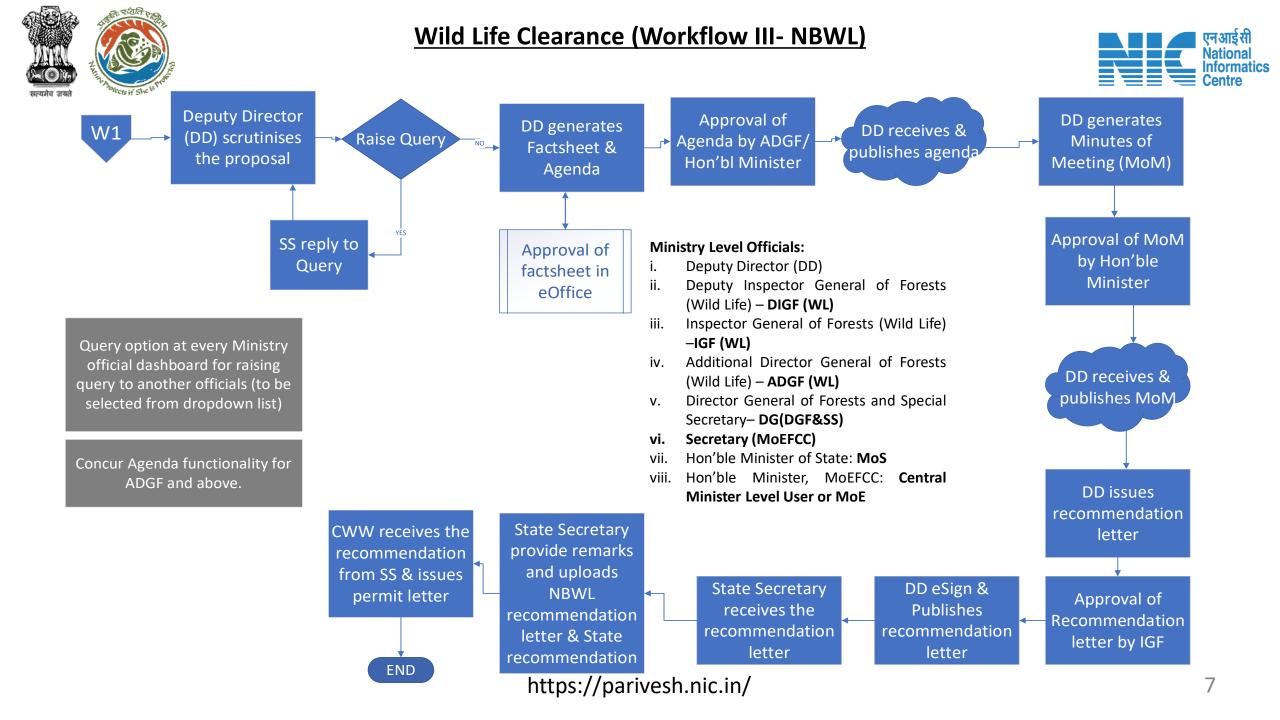

#### Wild Life Clearance (Workflow III- NBWL)

CAF Serial No: 1-13

#### Ministry Level:

- 1. Deputy Director (DD)
- 2. Deputy Inspector General of Forest (DIGF)
- 3. Inspector General of Forest (IGF)
- 4. Additional Director General of Forest (ADGF)
- 5. Director General of Forest (DGF)
- 6. Secretary
- 7. Hon'ble Minister of State: MoS
- 8. Hon'ble Minister, MoEFCC: Central Minister Level User or MoE