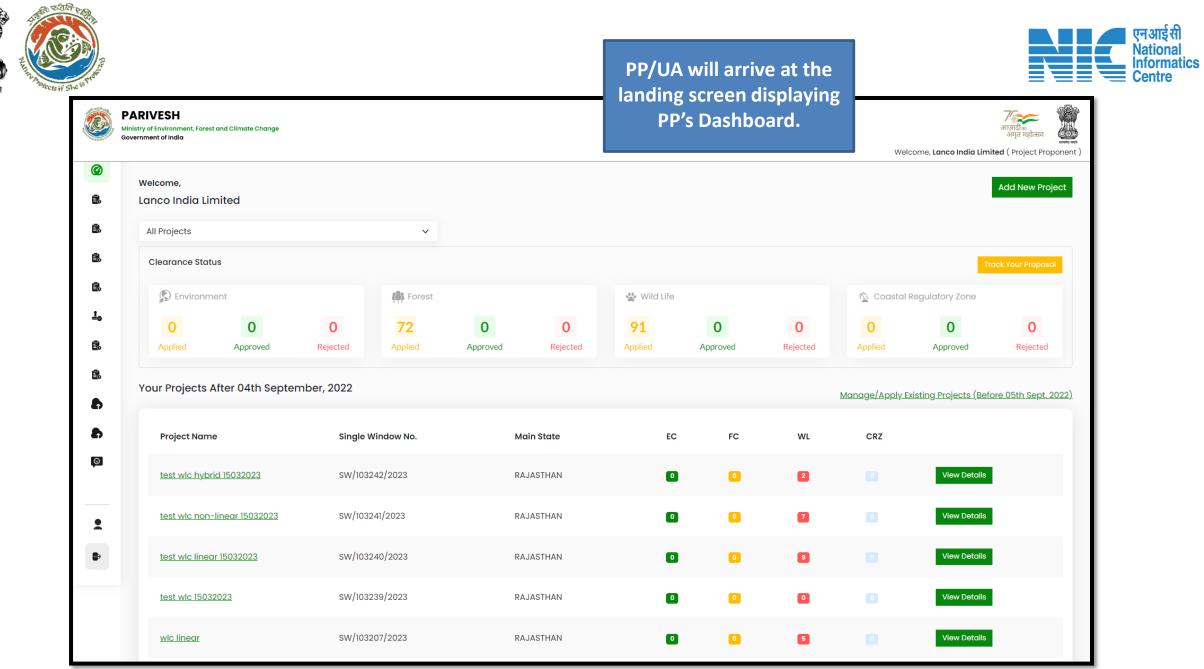

|            | PARIVESH<br>Ministry of Environment, Forest and Climate Change<br>Government of India        |                    | ्राजादीक<br>अगुत महोत्सव<br>Welcome, <b>Lanco India Limited</b> ( Project Proponent ) |
|------------|----------------------------------------------------------------------------------------------|--------------------|---------------------------------------------------------------------------------------|
| 0          |                                                                                              | Add New Project    |                                                                                       |
|            | Name of The Project *                                                                        | WLC Rajasthan      |                                                                                       |
| Ē.         | Note: Project Name cannot be changed at later stage. Kindly fill the Project Name carefully. |                    |                                                                                       |
| 3.0        | Main State of the Project *                                                                  | RAJASTHAN          | ~                                                                                     |
| <u>1</u> 0 | Main District of the Project *                                                               | JAIPUR             |                                                                                       |
| B          | Address of Project *                                                                         | Jaipur             | PP/UA will add new<br>Project and submit                                              |
|            | Back                                                                                         |                    | Submit                                                                                |
|            |                                                                                              |                    |                                                                                       |
|            |                                                                                              | //norivoch nic in/ |                                                                                       |