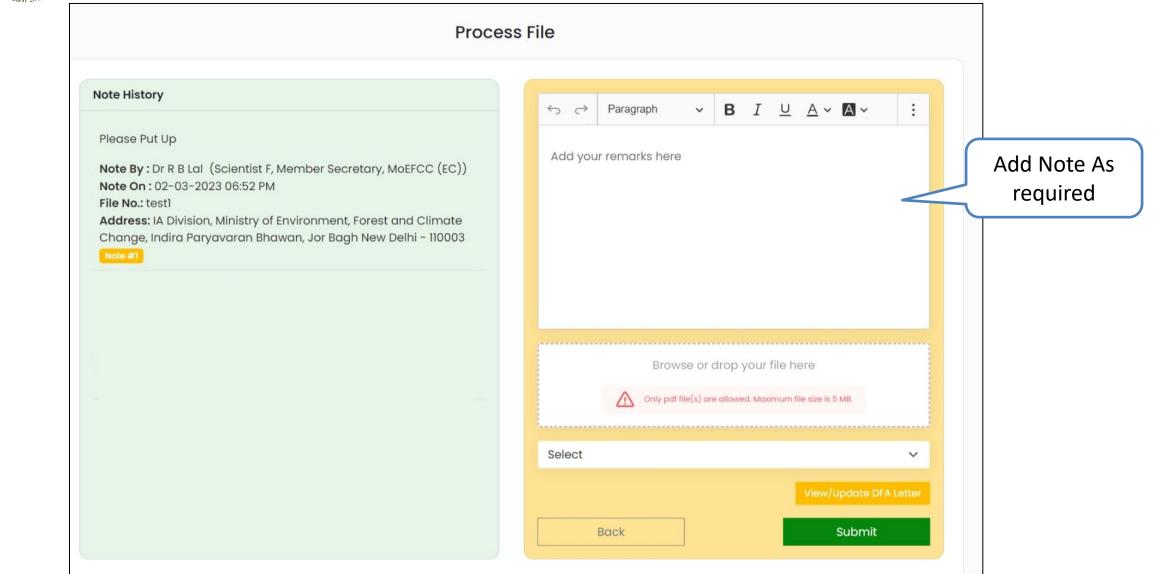

| 💿 भारत सरकार   Governi           | ment of India                                                                                    | 🕀 English 🔻                                                                                                                                                                                                                                                                                                                                                                                                                                                                                                                                                                                                                                                                                                                                                                                                                                                                                                              |                                                      |
|----------------------------------|--------------------------------------------------------------------------------------------------|--------------------------------------------------------------------------------------------------------------------------------------------------------------------------------------------------------------------------------------------------------------------------------------------------------------------------------------------------------------------------------------------------------------------------------------------------------------------------------------------------------------------------------------------------------------------------------------------------------------------------------------------------------------------------------------------------------------------------------------------------------------------------------------------------------------------------------------------------------------------------------------------------------------------------|------------------------------------------------------|
| परिवेश<br>PARIVES<br>(CPC GREEN) | पर्यावरण, वन और जलवायु परिवर्तन मंत्रालय<br>H Ministry of Environment, Forest and Climate Change | स्टिइस्ट्रेल किंद्र स्थित सहारत के स्थित के स्थित सहारत के स्थित के स्थित के स्थान के स |                                                      |
| Ø                                |                                                                                                  | Add Remarks                                                                                                                                                                                                                                                                                                                                                                                                                                                                                                                                                                                                                                                                                                                                                                                                                                                                                                              |                                                      |
|                                  | Remarks *<br>Upload document, if any                                                             | ← ← Paragraph                                                                                                                                                                                                                                                                                                                                                                                                                                                                                                                                                                                                                                                                                                                                                                                                                                                                                                            | Add Remarks<br>and Upload<br>Document if<br>Required |
|                                  |                                                                                                  | Please add remarks before submission.                                                                                                                                                                                                                                                                                                                                                                                                                                                                                                                                                                                                                                                                                                                                                                                                                                                                                    |                                                      |
|                                  | Back                                                                                             | Submit                                                                                                                                                                                                                                                                                                                                                                                                                                                                                                                                                                                                                                                                                                                                                                                                                                                                                                                   |                                                      |

| 🔹 भारत सरकार   Government of India                                                                                               | ⊕ English ▼                                                                                                                       |
|----------------------------------------------------------------------------------------------------------------------------------|-----------------------------------------------------------------------------------------------------------------------------------|
| परिवेश<br>PARIVESH<br>(CPC GREEN) पर्यावरण, वन और जलवायु परिवर्तन मंत्रालय<br>Ministry of Environment, Forest and Climate Change | स्थित स्थ<br>अन्यत स्रतिस्थ |
| Ø                                                                                                                                | Welcome, ( Scientist A , Section Officer, MoEFCC (EC) )                                                                           |
|                                                                                                                                  | Add Remarks                                                                                                                       |
| 1. Remarks *                                                                                                                     | $\Leftrightarrow \ \ \ \ \ \ \ \ \ \ \ \ \ \ \ \ \ \ \$                                                                           |
|                                                                                                                                  | Enter your remarks here                                                                                                           |
|                                                                                                                                  |                                                                                                                                   |
|                                                                                                                                  |                                                                                                                                   |
| 2. Upload document, if any                                                                                                       |                                                                                                                                   |
| <b>±</b>                                                                                                                         | Browse or drop your<br>file here                                                                                                  |
| 0                                                                                                                                | Only pdf file(s) are allowed. Maximum file size is 5 MB.                                                                          |
|                                                                                                                                  | Please add remarks before submission.                                                                                             |
|                                                                                                                                  |                                                                                                                                   |
|                                                                                                                                  |                                                                                                                                   |
| Back                                                                                                                             | Submit                                                                                                                            |
|                                                                                                                                  |                                                                                                                                   |