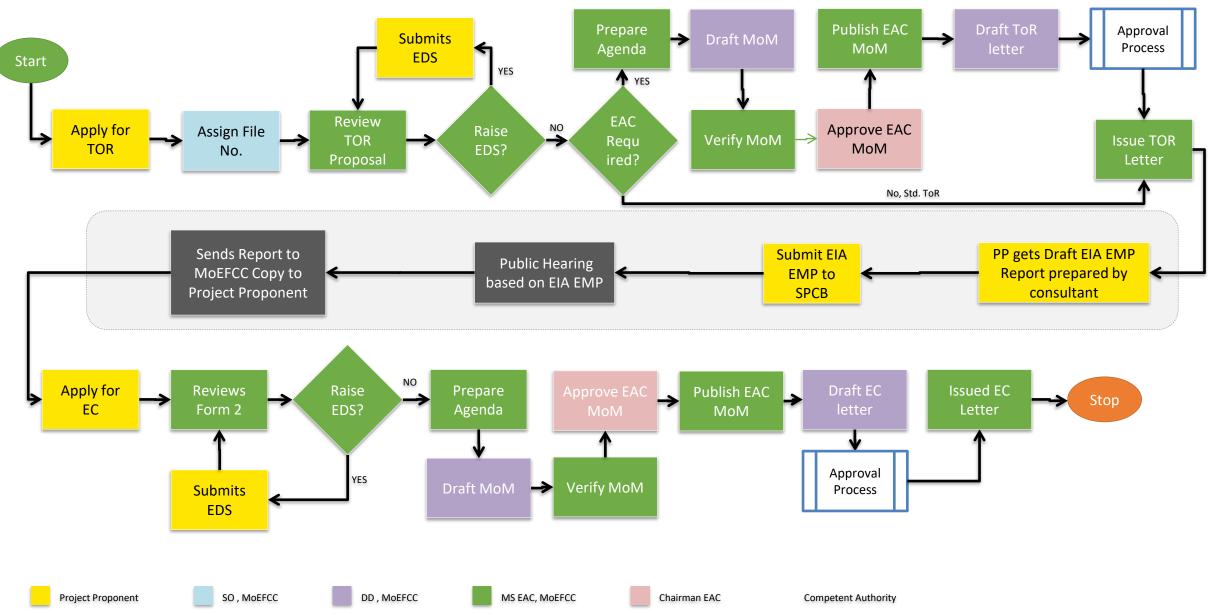

|
|               | 2. | Chairman, SEAC                            |
| State Level   | 3. | Member Secretary, SEIAA                   |
|               | 4. | Chairman SEIAA                            |
|               | 1. | User Agency/Project Proponent             |
| External User | 2. | Accredited Consultant organisation (ACO)  |
|               | 3. | EIA Coordinator                           |
|               |    |                                           |





### Purpose of the manual

This manual aims at providing step-by-step instructions that would aid in navigating through the Section Officer (SO) dashboard. It also covers detailed information about operations, standards & guidelines, and functionalities of the envisaged PARIVESH portal, as presented to the SO, MoEFCC











# **SO – Journey**







# Login







|   |       |                                                                              |                           |                                                                      |                                   | English |
|---|-------|------------------------------------------------------------------------------|---------------------------|----------------------------------------------------------------------|-----------------------------------|---------|
|   | Minis | RIVESH<br>stry of Environment, Forest and Climate Change<br>ernment of India |                           | Welcome, Ramjee Verma (Section<br>Officer, MoEFCC (EC), Scientist A) | 7/क्र<br>आज़ादी क<br>अमृत महोत्सव |         |
| ٢ | ~     | Dashboard