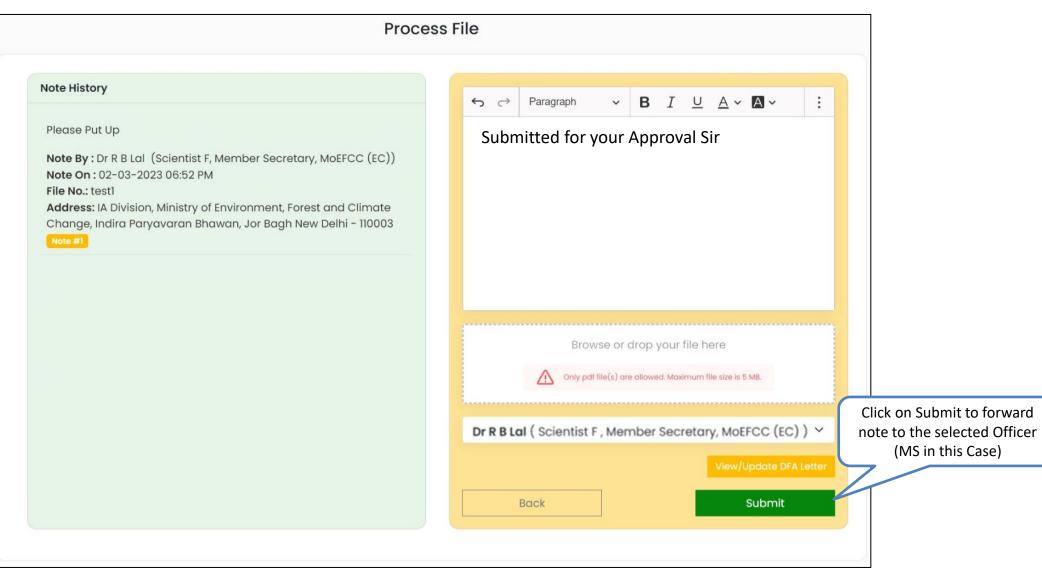

### **Process File**

| सरयमेव जयते | t to the set of the se |                                            |                                                                                                                                      | Process File                                          | e: Step 2             |                          |                                   |                           | एन आई सी<br>National<br>Informatics<br>Centre |
|-------------|--------------------------------------------------------------------------------------------------------------------------------------------------------------------------------------------------------------------------------------------------------------------------------------------------------------------------------------------------------------------------------------------------------------------------------------------------------------------------------------------------------------------------------------------------------------------------------------------------------------------------------------------------------------------------------------------------------------------------------------------------------------------------------------------------------------------------------------------------------------------------------------------------------------------------------------------------------------------------------------------------------------------------------------------------------------------------------------------------------------------------------------------------------------------------------------------------------------------------------------------------------------------------------------------------------------------------------------------------------------------------------------------------------------------------------------------------------------------------------------------------------------------------------------------------------------------------------------------------------------------------------------------------------------------------------------------------------------------------------------------------------------------------------------------------------------------------------------------------------------------------------------------------------------------------------------------------------------------------------------------------------------------------------------------------------------------------------------------------------------------------------|--------------------------------------------|--------------------------------------------------------------------------------------------------------------------------------------|-------------------------------------------------------|-----------------------|--------------------------|-----------------------------------|---------------------------|-----------------------------------------------|
|             | 🔹 भारत                                                                                                                                                                                                                                                                                                                                                                                                                                                                                                                                                                                                                                                                                                                                                                                                                                                                                                                                                                                                                                                                                                                                                                                                                                                                                                                                                                                                                                                                                                                                                                                                                                                                                                                                                                                                                                                                                                                                                                                                                                                                                                                         | त सरकार   Government of                    | India                                                                                                                                |                                                       |                       |                          |                                   | 🕀 English 🝷               |                                               |
|             | ١                                                                                                                                                                                                                                                                                                                                                                                                                                                                                                                                                                                                                                                                                                                                                                                                                                                                                                                                                                                                                                                                                                                                                                                                                                                                                                                                                                                                                                                                                                                                                                                                                                                                                                                                                                                                                                                                                                                                                                                                                                                                                                                              |                                            | पर्यावरण, वन और जलवायु परिवर्तन मंत्रालय<br>Ministry of Environment, Forest and Climate C                                            | Change                                                |                       |                          | Velcome, (Scientist A, Section C  | जिल्लावी क<br>मृत महोत्सव |                                               |
|             | Home / Dashboard                                                                                                                                                                                                                                                                                                                                                                                                                                                                                                                                                                                                                                                                                                                                                                                                                                                                                                                                                                                                                                                                                                                                                                                                                                                                                                                                                                                                                                                                                                                                                                                                                                                                                                                                                                                                                                                                                                                                                                                                                                                                                                               |                                            |                                                                                                                                      |                                                       |                       |                          |                                   |                           |                                               |
|             | My Tas                                                                                                                                                                                                                                                                                                                                                                                                                                                                                                                                                                                                                                                                                                                                                                                                                                                                                                                                                                                                                                                                                                                                                                                                                                                                                                                                                                                                                                                                                                                                                                                                                                                                                                                                                                                                                                                                                                                                                                                                                                                                                                                         |                                            |                                                                                                                                      |                                                       |                       | All                      | ✓ Proposo                         | al History Back           |                                               |
|             | 25                                                                                                                                                                                                                                                                                                                                                                                                                                                                                                                                                                                                                                                                                                                                                                                                                                                                                                                                                                                                                                                                                                                                                                                                                                                                                                                                                                                                                                                                                                                                                                                                                                                                                                                                                                                                                                                                                                                                                                                                                                                                                                                             | ~                                          |                                                                                                                                      |                                                       | C                     | lick on "Vie<br>Details" | W Search                          | Q                         |                                               |
|             | S.<br>No                                                                                                                                                                                                                                                                                                                                                                                                                                                                                                                                                                                                                                                                                                                                                                                                                                                                                                                                                                                                                                                                                                                                                                                                                                                                                                                                                                                                                                                                                                                                                                                                                                                                                                                                                                                                                                                                                                                                                                                                                                                                                                                       | Proposal<br>No.                            | Proposal Details                                                                                                                     | Location                                              | Date of<br>Submission | Proponent                | Status Pendency                   | Action                    |                                               |
|             | 1                                                                                                                                                                                                                                                                                                                                                                                                                                                                                                                                                                                                                                                                                                                                                                                                                                                                                                                                                                                                                                                                                                                                                                                                                                                                                                                                                                                                                                                                                                                                                                                                                                                                                                                                                                                                                                                                                                                                                                                                                                                                                                                              | <u>IA/RJ/INFRA2/</u><br><u>411908/2023</u> | Project Name: Test @24 for IND 2<br>Proposal For: Fresh ToR<br>Activity: 7(a) Airports<br>Sector: INFRA2                             | <b>State :</b><br>Rajasthan<br><b>District :</b> Kota | 25/04/2023            | SUNIL YADAV              | Forwarde<br>d to SO               | View<br>Details           |                                               |
|             | 2                                                                                                                                                                                                                                                                                                                                                                                                                                                                                                                                                                                                                                                                                                                                                                                                                                                                                                                                                                                                                                                                                                                                                                                                                                                                                                                                                                                                                                                                                                                                                                                                                                                                                                                                                                                                                                                                                                                                                                                                                                                                                                                              | <u>IA/RJ/INFRA2/</u><br><u>411888/2023</u> | <b>Project Name:</b> Test @19 for IND 2<br><b>Proposal For:</b> Fresh ToR<br><b>Activity:</b> 7(a) Airports<br><b>Sector:</b> INFRA2 | <b>State :</b><br>Rajasthan<br><b>District :</b> Kota | 24/04/2023            | SUNIL YADAV              | Under 2 Day(s)<br>Examinati<br>on | View<br>Details           |                                               |