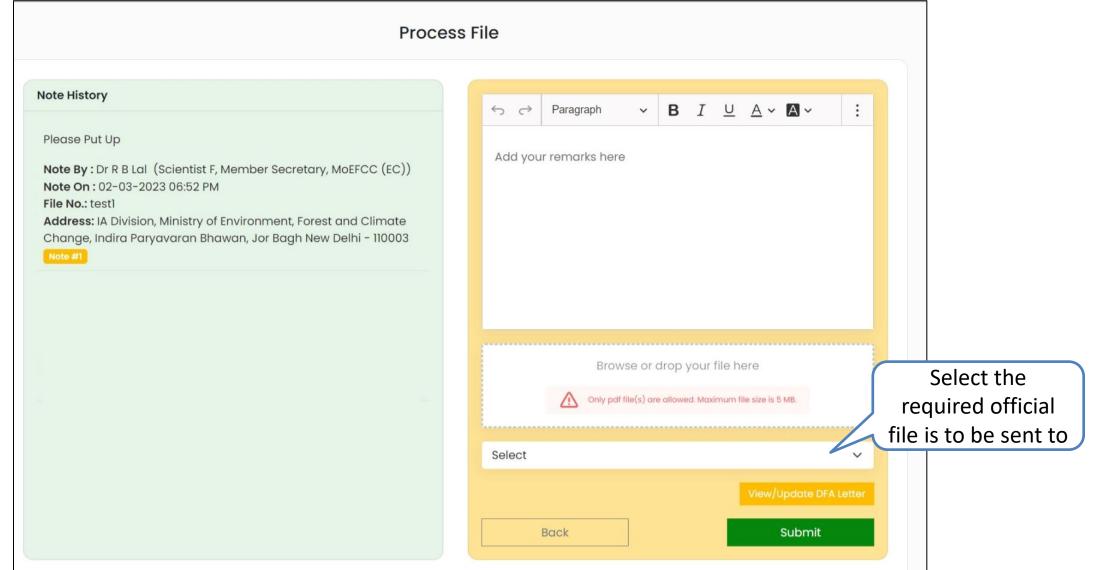

### **Process File**

| सरयमेव जयते | t to the set of the se |                                            |                                                                                                                                      | Process File                                          | e: Step 2             |                          |                                   |                           | एन आई सी<br>National<br>Informatics<br>Centre |
|-------------|--------------------------------------------------------------------------------------------------------------------------------------------------------------------------------------------------------------------------------------------------------------------------------------------------------------------------------------------------------------------------------------------------------------------------------------------------------------------------------------------------------------------------------------------------------------------------------------------------------------------------------------------------------------------------------------------------------------------------------------------------------------------------------------------------------------------------------------------------------------------------------------------------------------------------------------------------------------------------------------------------------------------------------------------------------------------------------------------------------------------------------------------------------------------------------------------------------------------------------------------------------------------------------------------------------------------------------------------------------------------------------------------------------------------------------------------------------------------------------------------------------------------------------------------------------------------------------------------------------------------------------------------------------------------------------------------------------------------------------------------------------------------------------------------------------------------------------------------------------------------------------------------------------------------------------------------------------------------------------------------------------------------------------------------------------------------------------------------------------------------------------|--------------------------------------------|--------------------------------------------------------------------------------------------------------------------------------------|-------------------------------------------------------|-----------------------|--------------------------|-----------------------------------|---------------------------|-----------------------------------------------|
|             | 🔹 भारत                                                                                                                                                                                                                                                                                                                                                                                                                                                                                                                                                                                                                                                                                                                                                                                                                                                                                                                                                                                                                                                                                                                                                                                                                                                                                                                                                                                                                                                                                                                                                                                                                                                                                                                                                                                                                                                                                                                                                                                                                                                                                                                         | त सरकार   Government of                    | India                                                                                                                                |                                                       |                       |                          |                                   | 🕀 English 🝷               |                                               |
|             | ١                                                                                                                                                                                                                                                                                                                                                                                                                                                                                                                                                                                                                                                                                                                                                                                                                                                                                                                                                                                                                                                                                                                                                                                                                                                                                                                                                                                                                                                                                                                                                                                                                                                                                                                                                                                                                                                                                                                                                                                                                                                                                                                              |                                            | पर्यावरण, वन और जलवायु परिवर्तन मंत्रालय<br>Ministry of Environment, Forest and Climate C                                            | Change                                                |                       |                          | Velcome, (Scientist A, Section C  | जिल्लावी क<br>मृत महोत्सव |                                               |
|             | Home / Dashboard                                                                                                                                                                                                                                                                                                                                                                                                                                                                                                                                                                                                                                                                                                                                                                                                                                                                                                                                                                                                                                                                                                                                                                                                                                                                                                                                                                                                                                                                                                                                                                                                                                                                                                                                                                                                                                                                                                                                                                                                                                                                                                               |                                            |                                                                                                                                      |                                                       |                       |                          |                                   |                           |                                               |
|             | My Tas                                                                                                                                                                                                                                                                                                                                                                                                                                                                                                                                                                                                                                                                                                                                                                                                                                                                                                                                                                                                                                                                                                                                                                                                                                                                                                                                                                                                                                                                                                                                                                                                                                                                                                                                                                                                                                                                                                                                                                                                                                                                                                                         |                                            |                                                                                                                                      |                                                       |                       | All                      | ✓ Proposo                         | al History Back           |                                               |
|             | 25                                                                                                                                                                                                                                                                                                                                                                                                                                                                                                                                                                                                                                                                                                                                                                                                                                                                                                                                                                                                                                                                                                                                                                                                                                                                                                                                                                                                                                                                                                                                                                                                                                                                                                                                                                                                                                                                                                                                                                                                                                                                                                                             | ~                                          |                                                                                                                                      |                                                       | C                     | lick on "Vie<br>Details" | W Search                          | Q                         |                                               |
|             | S.<br>No                                                                                                                                                                                                                                                                                                                                                                                                                                                                                                                                                                                                                                                                                                                                                                                                                                                                                                                                                                                                                                                                                                                                                                                                                                                                                                                                                                                                                                                                                                                                                                                                                                                                                                                                                                                                                                                                                                                                                                                                                                                                                                                       | Proposal<br>No.                            | Proposal Details                                                                                                                     | Location                                              | Date of<br>Submission | Proponent                | Status Pendency                   | Action                    |                                               |
|             | 1                                                                                                                                                                                                                                                                                                                                                                                                                                                                                                                                                                                                                                                                                                                                                                                                                                                                                                                                                                                                                                                                                                                                                                                                                                                                                                                                                                                                                                                                                                                                                                                                                                                                                                                                                                                                                                                                                                                                                                                                                                                                                                                              | <u>IA/RJ/INFRA2/</u><br><u>411908/2023</u> | Project Name: Test @24 for IND 2<br>Proposal For: Fresh ToR<br>Activity: 7(a) Airports<br>Sector: INFRA2                             | <b>State :</b><br>Rajasthan<br><b>District :</b> Kota | 25/04/2023            | SUNIL YADAV              | Forwarde<br>d to SO               | View<br>Details           |                                               |
|             | 2                                                                                                                                                                                                                                                                                                                                                                                                                                                                                                                                                                                                                                                                                                                                                                                                                                                                                                                                                                                                                                                                                                                                                                                                                                                                                                                                                                                                                                                                                                                                                                                                                                                                                                                                                                                                                                                                                                                                                                                                                                                                                                                              | <u>IA/RJ/INFRA2/</u><br><u>411888/2023</u> | <b>Project Name:</b> Test @19 for IND 2<br><b>Proposal For:</b> Fresh ToR<br><b>Activity:</b> 7(a) Airports<br><b>Sector:</b> INFRA2 | <b>State :</b><br>Rajasthan<br><b>District :</b> Kota | 24/04/2023            | SUNIL YADAV              | Under 2 Day(s)<br>Examinati<br>on | View<br>Details           |                                               |