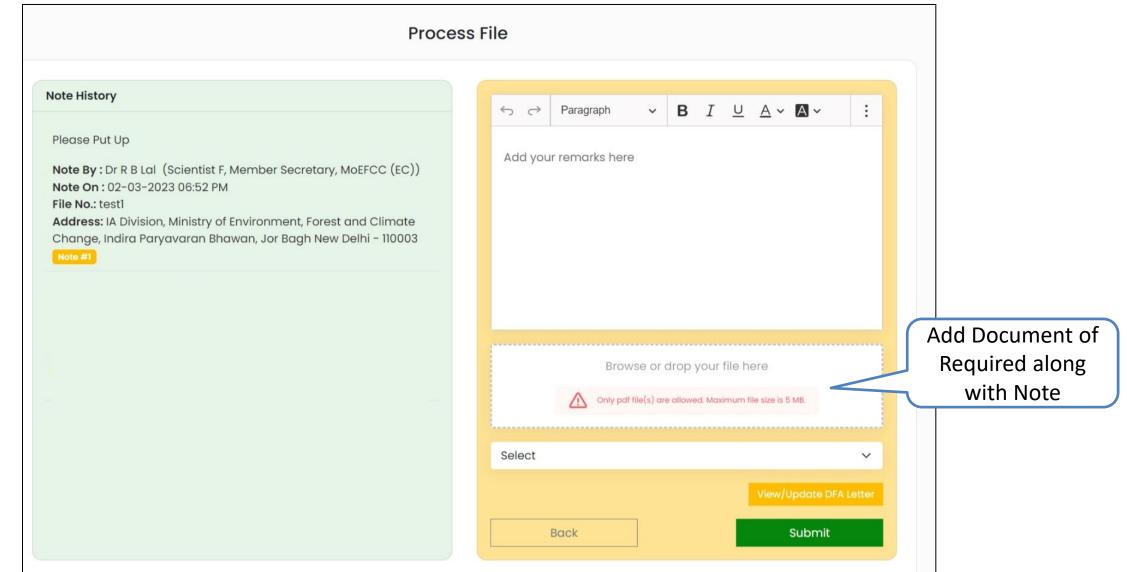

| 💿 भारत सरकार   Governi           | ment of India                                                                                    | 🕀 English 🔻                                                                                                                                                                                                                                                                                                                                                                                                                                                                                                                                                                                                                                                                                                                                                                                                                                                                                                              |                                                      |
|----------------------------------|--------------------------------------------------------------------------------------------------|--------------------------------------------------------------------------------------------------------------------------------------------------------------------------------------------------------------------------------------------------------------------------------------------------------------------------------------------------------------------------------------------------------------------------------------------------------------------------------------------------------------------------------------------------------------------------------------------------------------------------------------------------------------------------------------------------------------------------------------------------------------------------------------------------------------------------------------------------------------------------------------------------------------------------|------------------------------------------------------|
| परिवेश<br>PARIVES<br>(CPC GREEN) | पर्यावरण, वन और जलवायु परिवर्तन मंत्रालय<br>H Ministry of Environment, Forest and Climate Change | स्टिइस्ट्रेल किंद्र स्थित सहारत के स्थित के स्थित सहारत के स्थित के स्थित के स्थान के स |                                                      |
| Ø                                |                                                                                                  | Add Remarks                                                                                                                                                                                                                                                                                                                                                                                                                                                                                                                                                                                                                                                                                                                                                                                                                                                                                                              |                                                      |
|                                  | Remarks *<br>Upload document, if any                                                             | ← ← Paragraph                                                                                                                                                                                                                                                                                                                                                                                                                                                                                                                                                                                                                                                                                                                                                                                                                                                                                                            | Add Remarks<br>and Upload<br>Document if<br>Required |
|                                  |                                                                                                  | Please add remarks before submission.                                                                                                                                                                                                                                                                                                                                                                                                                                                                                                                                                                                                                                                                                                                                                                                                                                                                                    |                                                      |
|                                  | Back                                                                                             | Submit                                                                                                                                                                                                                                                                                                                                                                                                                                                                                                                                                                                                                                                                                                                                                                                                                                                                                                                   |                                                      |

| 🔹 भारत सरकार   Government of India                                                                                               | ⊕ English ▼                                                                                                                       |
|----------------------------------------------------------------------------------------------------------------------------------|-----------------------------------------------------------------------------------------------------------------------------------|
| परिवेश<br>PARIVESH<br>(CPC GREEN) पर्यावरण, वन और जलवायु परिवर्तन मंत्रालय<br>Ministry of Environment, Forest and Climate Change | स्थित स्थ<br>अन्यत स्रतिस्थ |
| Ø                                                                                                                                | Welcome, ( Scientist A , Section Officer, MoEFCC (EC) )                                                                           |
|                                                                                                                                  | Add Remarks                                                                                                                       |
| 1. Remarks *                                                                                                                     | $\Leftrightarrow \ \ \ \ \ \ \ \ \ \ \ \ \ \ \ \ \ \ \$                                                                           |
|                                                                                                                                  | Enter your remarks here                                                                                                           |
|                                                                                                                                  |                                                                                                                                   |
|                                                                                                                                  |                                                                                                                                   |
| 2. Upload document, if any                                                                                                       |                                                                                                                                   |
| <b>±</b>                                                                                                                         | Browse or drop your<br>file here                                                                                                  |
| 0                                                                                                                                | Only pdf file(s) are allowed. Maximum file size is 5 MB.                                                                          |
|                                                                                                                                  | Please add remarks before submission.                                                                                             |
|                                                                                                                                  |                                                                                                                                   |
|                                                                                                                                  |                                                                                                                                   |
| Back                                                                                                                             | Submit                                                                                                                            |
|                                                                                                                                  |                                                                                                                                   |