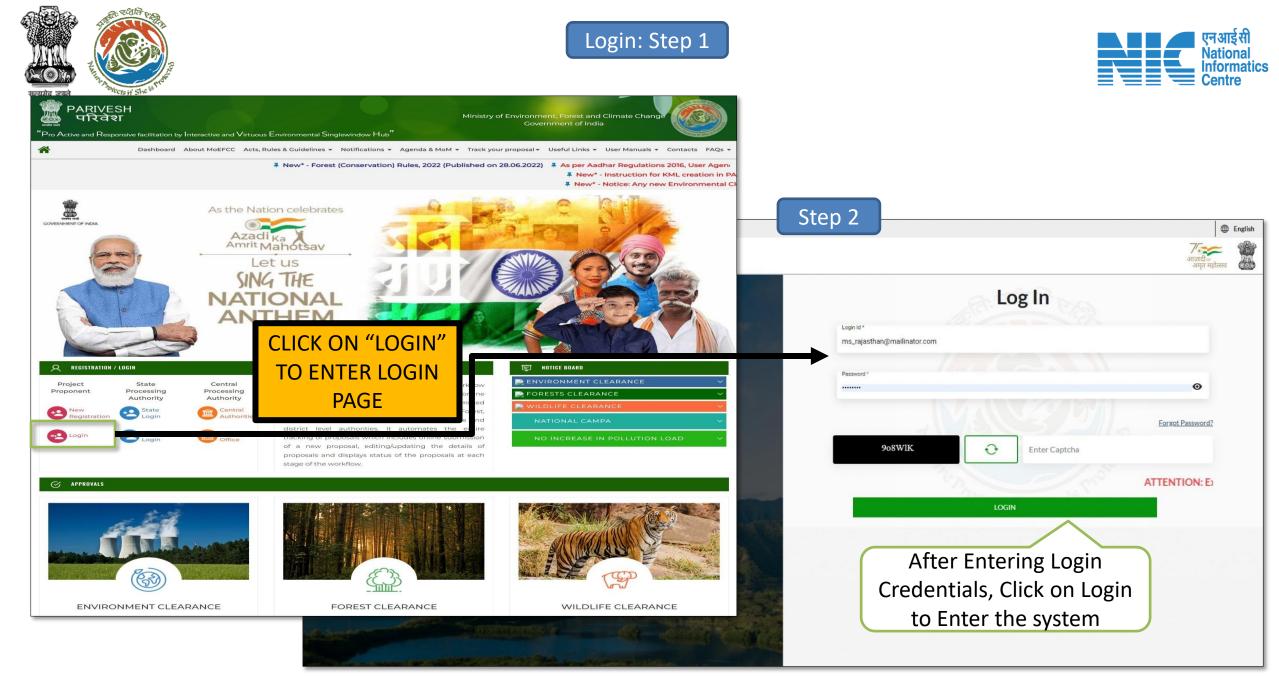

# Login

|   |       |                                                                              |                           |                                                                      |                                   | English |
|---|-------|------------------------------------------------------------------------------|---------------------------|----------------------------------------------------------------------|-----------------------------------|---------|
|   | Minis | RIVESH<br>stry of Environment, Forest and Climate Change<br>ernment of India |                           | Welcome, Ramjee Verma (Section<br>Officer, MoEFCC (EC), Scientist A) | 7/क्र<br>आज़ादी क<br>अमृत महोत्सव |         |
| ٢ | ~     | Dashboard                                                                    |                           |                                                                      |                                   |         |
|   |       | My Task                                                                      | View Proposals            |                                                                      |                                   |         |
| Ċ |       | View Details →                                                               | View Details $ ightarrow$ |                                                                      |                                   |         |
|   |       |                                                                              |                           |                                                                      |                                   |         |
|   |       |                                                                              |                           |                                                                      |                                   |         |
|   |       |                                                                              |                           |                                                                      |                                   |         |
|   |       |                                                                              |                           |                                                                      |                                   |         |
|   |       |                                                                              |                           |                                                                      |                                   |         |
|   |       |                                                                              |                           |                                                                      |                                   |         |
|   |       |                                                                              |                           |                                                                      |                                   |         |
|   |       |                                                                              |                           |                                                                      |                                   |         |
|   | _     |                                                                              |                           |                                                                      |                                   |         |