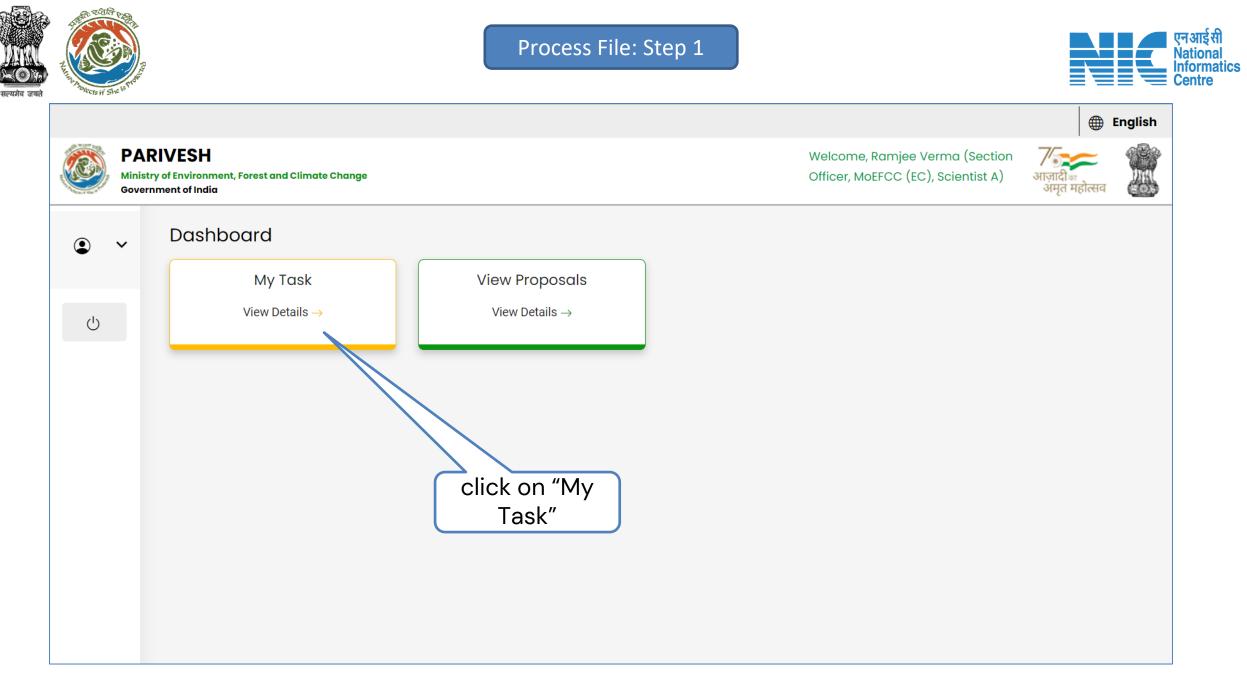

# Login

|   |       |                                                                              |                           |                                                                      |                                   | English |
|---|-------|------------------------------------------------------------------------------|---------------------------|----------------------------------------------------------------------|-----------------------------------|---------|
|   | Minis | RIVESH<br>stry of Environment, Forest and Climate Change<br>ernment of India |                           | Welcome, Ramjee Verma (Section<br>Officer, MoEFCC (EC), Scientist A) | 7/क्र<br>आज़ादी क<br>अमृत महोत्सव |         |
| ٢ | ~     | Dashboard                                                                    |                           |                                                                      |                                   |         |
|   |       | My Task                                                                      | View Proposals            |                                                                      |                                   |         |
| Ċ |       | View Details →                                                               | View Details $ ightarrow$ |                                                                      |                                   |         |
|   |       |                                                                              |                           |                                                                      |                                   |         |
|   |       |                                                                              |                           |                                                                      |                                   |         |
|   |       |                                                                              |                           |                                                                      |                                   |         |
|   |       |                                                                              |                           |                                                                      |                                   |         |
|   |       |                                                                              |                           |                                                                      |                                   |         |
|   |       |                                                                              |                           |                                                                      |                                   |         |
|   |       |                                                                              |                           |                                                                      |                                   |         |
|   |       |                                                                              |                           |                                                                      |                                   |         |
|   | _     |                                                                              |                           |                                                                      |                                   |         |