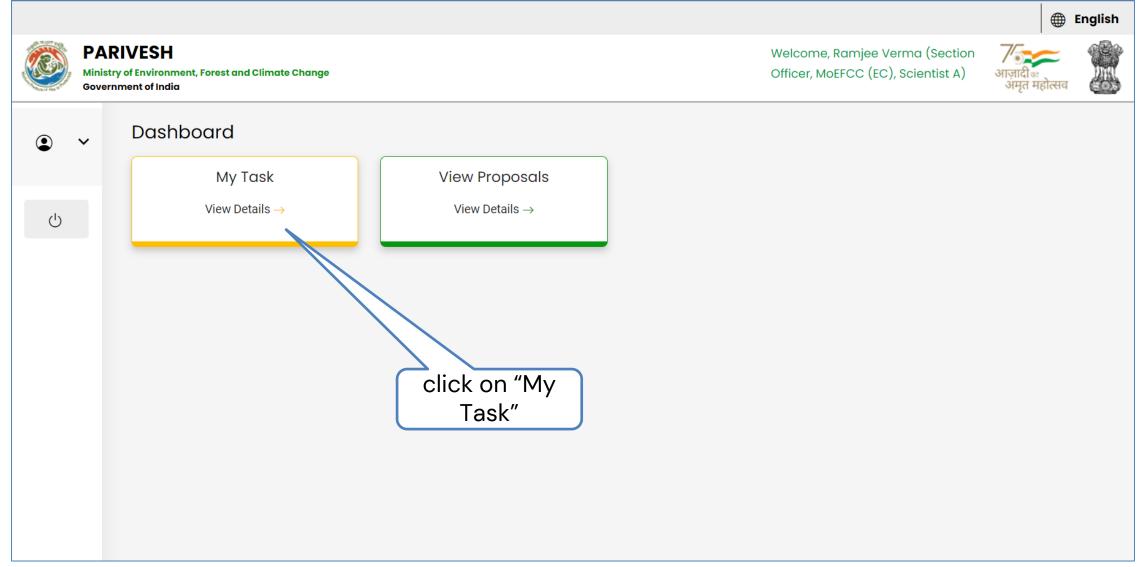

# Login

|   |       |                                                                              |                           |                                                                      |                                   | English |
|---|-------|------------------------------------------------------------------------------|---------------------------|----------------------------------------------------------------------|-----------------------------------|---------|
|   | Minis | RIVESH<br>stry of Environment, Forest and Climate Change<br>ernment of India |                           | Welcome, Ramjee Verma (Section<br>Officer, MoEFCC (EC), Scientist A) | 7/क्र<br>आज़ादी क<br>अमृत महोत्सव |         |
| ٢ | ~     | Dashboard                                                                    |                           |                                                                      |                                   |         |
|   |       | My Task                                                                      | View Proposals            |                                                                      |                                   |         |
| Ċ |       | View Details →                                                               | View Details $ ightarrow$ |                                                                      |                                   |         |
|   |       |                                                                              |                           |                                                                      |                                   |         |
|   |       |                                                                              |                           |                                                                      |                                   |         |
|   |       |                                                                              |                           |                                                                      |                                   |         |
|   |       |                                                                              |                           |                                                                      |                                   |         |
|   |       |                                                                              |                           |                                                                      |                                   |         |
|   |       |                                                                              |                           |                                                                      |                                   |         |
|   |       |                                                                              |                           |                                                                      |                                   |         |
|   |       |                                                                              |                           |                                                                      |                                   |         |
|   | _     |                                                                              |                           |                                                                      |                                   |         |