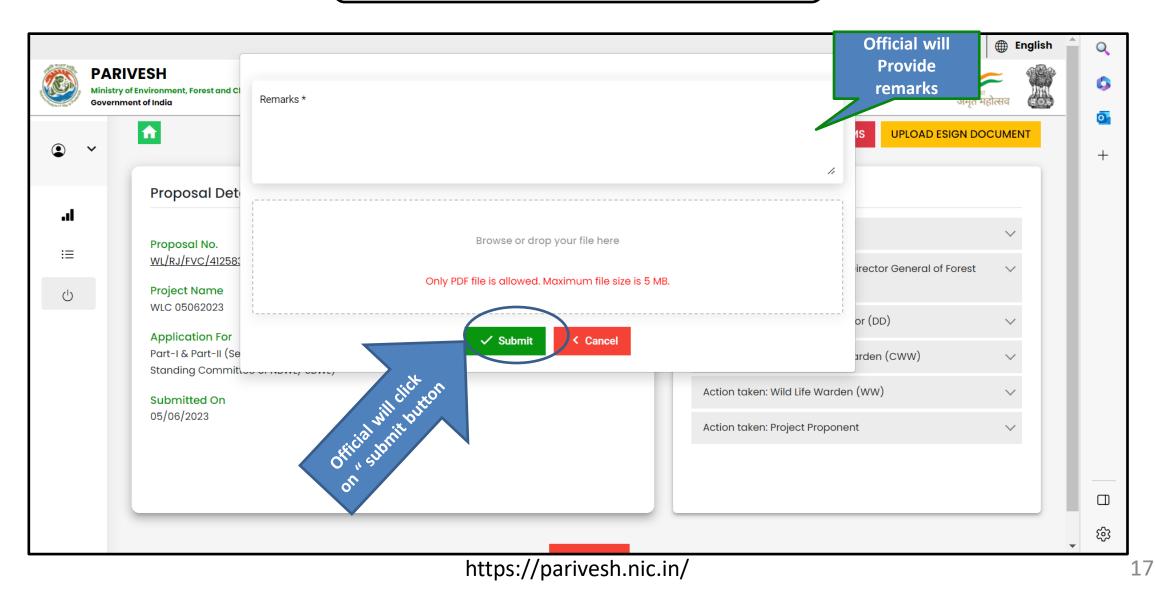

- 7. Hon'ble Minister of State: MoS
- 8. Hon'ble Minister, MoEFCC: Central Minister Level User or MoE

This manual pertains to ADGF and above role user









English

#### Official will enter the PARIVESH login and password to Ministry of Environment, Forest and Climate Change get the next screen after Government of India successful login Log In Login Id \* Password PARIVESH 0 ..... Forgot Password? **Pro Active and Responsive facilitation by** Interactive and Virtuous Environmental iMel3h + + Enter Captcha **Single window Hub ATTENTION: Existing Users** A single window integrated system for Environment, Forest, Wild Life & LOGIN **CRZ Clearance Process**









# ADGF, DGF, Secretary, MoS and MoE (Raise Query)





# Step 2: Filling Query details and attaching document (if reqd)







## Step 3: Click on ok button







## Step 3: Confirmation message for raising query









# ADGF, DGF, Secretary, MoS (Reply Query)



### Step 1: Reply query raised by officials







## Step 2: Submit reply







## Step 3: Submit reply









# ADGF, DGF, Secretary, MoS (Forward Agenda)











| 🎒 🛛 Ministry o | VESH<br>of Environment, Fe<br>ent of India | orest and Climate Char  | ige                          |                |                           |                              | Welcome, Deepak Kuma<br>Additional Director Gene<br>WL - Additional Director (<br>(ADGF)) | r Sharma (WL - र्र्जिज्ज्<br>ral of Forest (ADGF), आज़ादी क<br>General of Forest अमृत महोत्सव |
|----------------|--------------------------------------------|-------------------------|----------