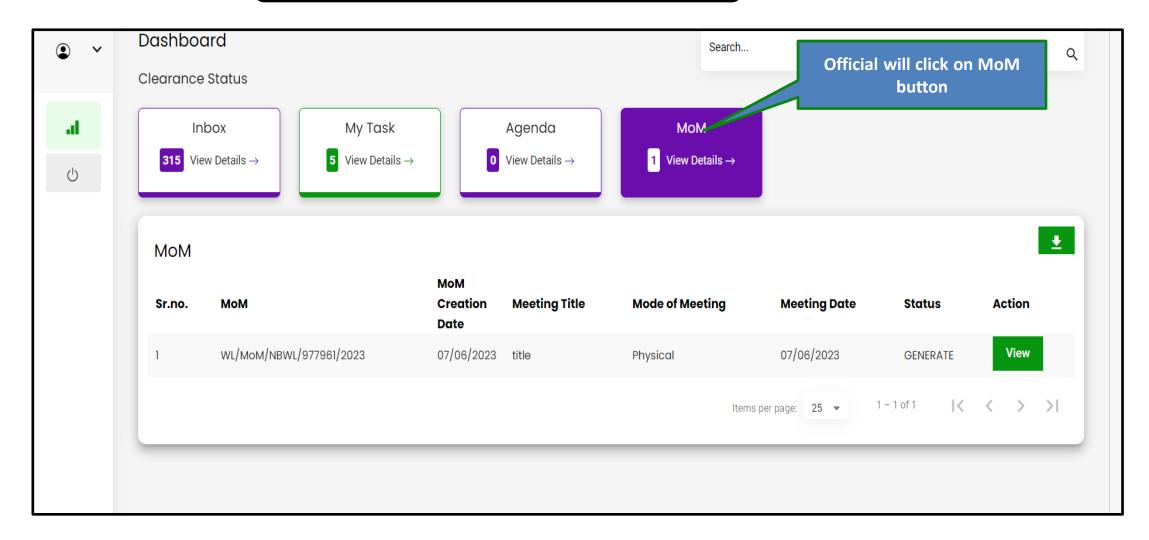

#### Official Dashboard

## Official Dashboard

| • • | Dashboard                                                                 |                                       | Search                       | Q                           |
|-----|---------------------------------------------------------------------------|---------------------------------------|------------------------------|-----------------------------|
|     | Clearance Status                                                          |                                       |                              |                             |
| a   | Inbox My Task                                                             | Agenda                                | МоМ                          |                             |
| Ċ   | <b>315</b> View Details $\rightarrow$ <b>5</b> View Details $\rightarrow$ | 0 View Details $\rightarrow$          | 1 View Details $\rightarrow$ |                             |
|     |                                                                           |                                       |                              |                             |
|     | МоМ                                                                       |                                       |                              | ●<br>Official will click on |
|     | Sr.no. MoM                                                                | MoM<br>Creation Meeting Title<br>Date | Mode of Meeting Mee          | View button<br>Action       |
|     | 1 WL/MOM/NBWL/977961/2023                                                 | 07/06/2023 title                      | Physical 07/0                | 06/2023 GENERATE View       |
|     |                                                                           |                                       | Items per page:              | 25 ▼ 1-1 of 1               |
|     |                                                                           |                                       |                              |                             |
|     |                                                                           |                                       |                              |                             |