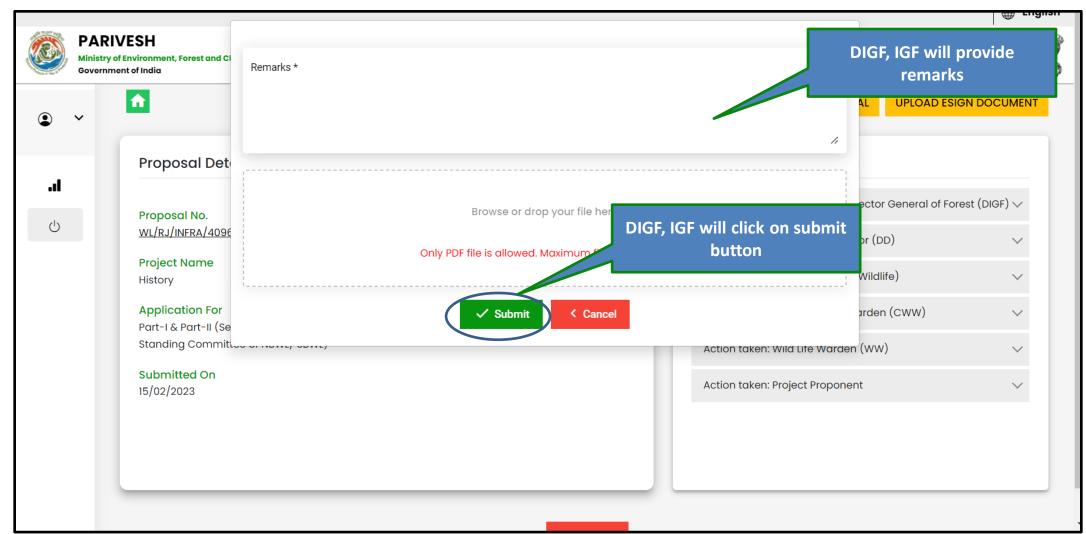

word to Ministry of Environment, Forest and Climate Change get the next screen after Government of India successful login Log In Login Id \* Password PARIVESH 0 ..... Forgot Password? **Pro Active and Responsive facilitation by** Interactive and Virtuous Environmental iMel3h + + Enter Captcha **Single window Hub ATTENTION: Existing Users** A single window integrated system for Environment, Forest, Wild Life & LOGIN **CRZ Clearance Process**









# ADGF, DGF, Secretary, MoS and MoE (Raise Query)





# Step 2: Filling Query details and attaching document (if reqd)







## Step 3: Click on ok button







## Step 3: Confirmation message for raising query









# ADGF, DGF, Secretary, MoS (Reply Query)



### Step 1: Reply query raised by officials







## Step 2: Submit reply







## Step 3: Submit reply









# ADGF, DGF, Secretary, MoS (Forward Agenda)











| 🎒 🛛 Ministry o | VESH<br>of Environment, Fe<br>ent of India | orest and Climate Char  | ige                          |                |                           |                              | Welcome, Deepak Kuma<br>Additional Director Gene<br>WL - Additional Director (<br>(ADGF)) | r Sharma (WL - र्र्जिज्ज्<br>ral of Forest (ADGF), आज़ादी क<br>General of Forest अमृत महोत्सव |
|----------------|--------------------------------------------|-------------------------|------------------------------|----------------|---------------------------|------------------------------|-------------------------------------------------------------------------------------------|----------------------------------