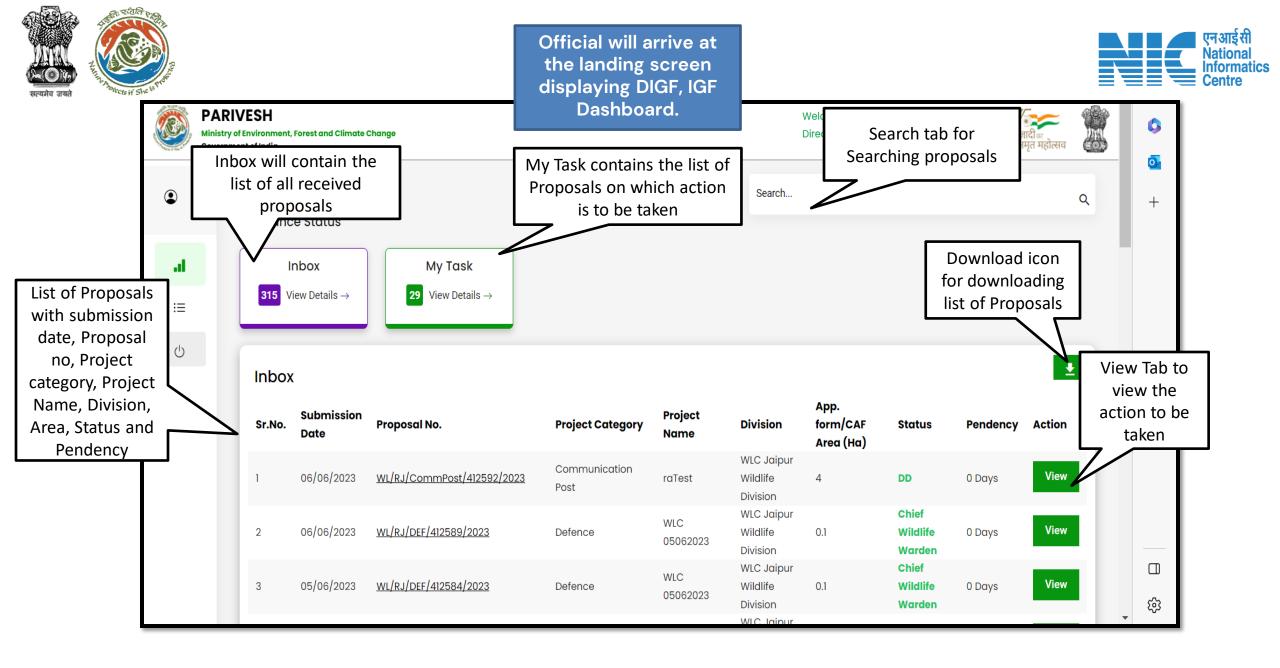

## Wild Life Clearance- Wild Life Warden

### **Roles in Wild Life Clearance-**

1. User Agency/Project Proponent

### State Level:

- 1. Wild Life Warden (WW)
- 2. Chief Wild Life Warden (CWW)
- 3. State Secretary (SS)

## Ministry Level:

- 1. Deputy Director (DD)
- 2. Deputy Inspector General of Forest (DIGF)
- 3. Inspector General of Forest (IGF)
- 4. Additional Director General of Forest (ADGF)
- 5. Director General of Forest (DGF)
- 6. Secretary
- 7. Hon'ble Minister of State: MoS
- 8. Hon'ble Minister, MoEFCC: Central Minister Level User or MoE