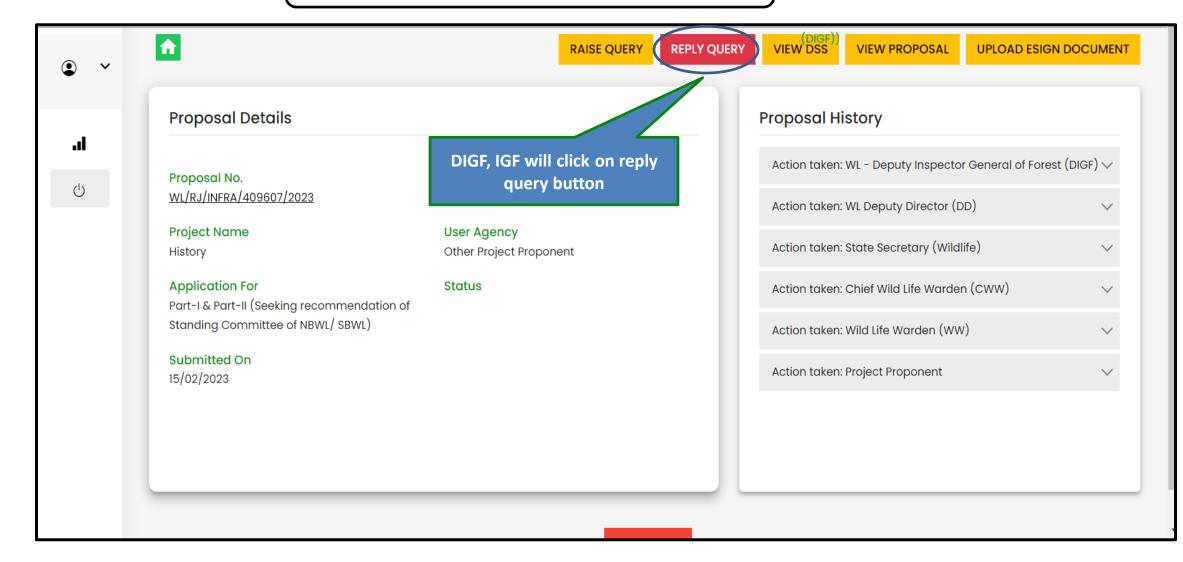

# ADGF, DGF, Secretary, MoS (Reply Query)

### Step 1: Reply query raised by officials