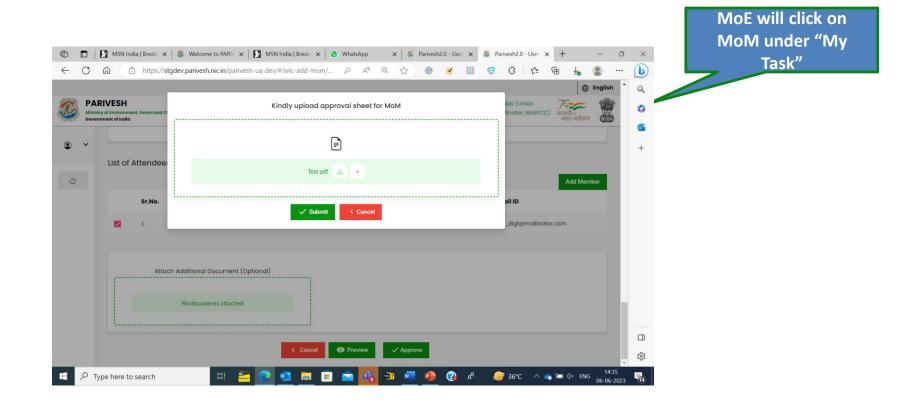

# MoE (Approve MoM)

|   |   |         | rest and Climate Change |                           |                                                            |                  | /elcome, Bhupender Yc<br>inister, MoEFCC, Union |               | English हिंदि हैं कि सिंह कि |  |
|---|---|---------|-------------------------|---------------------------|------------------------------------------------------------|------------------|-------------------------------------------------|---------------|------------------------------------------------------------------------------------------------------------------------------------------------------------------------------------------------------------------------------------------------------------------------------------------------------------------------------------------------------------------------------------------------------------------------------------------------------------------------------------------------------------------------------------------------------------------------------------------------------------------------------------------------------------------------------------------------------------------------------------------------------------------------------------------------------------------------------------------------------------------------------------------------------------------------------------------------------------------------------------------------------------------------------------------------------------------------------------------------------------------------------------------------------------------------------------------------------------------------------------------------------------------------------------------------------------------------------------------------------------------------------------------------------------------------------------------------------------------------------------------------------------------------------------------------------------------------------------------------------------------------------------------------------------------------------------------------------------------------------------------------------------------------------------------------------------------------------------------------------------------------------------------------------------------------------------------------------------------------------------------------------------------------------------------------------------------------------------------------------------------------------|--|
| ٢ | ~ | Enviror | nmental Clearance       | Forest Cle                | earance                                                    | Wild Life Cleara | Ince                                            | CRZ Clearance |                                                                                                                                                                                                                                                                                                                                                                                                                                                                                                                                                                                                                                                                                                                                                                                                                                                                                                                                                                                                                                                                                                                                                                                                                                                                                                                                                                                                                                                                                                                                                                                                                                                                                                                                                                                                                                                                                                                                                                                                                                                                                                                              |  |
| Ċ |   |         | dency Dashboard         | M                         | oE will click on<br>oM under "My<br>Task"<br>5 Dashboard → |                  |                                                 |               |                                                                                                                                                                                                                                                                                                                                                                                                                                                                                                                                                                                                                                                                                                                                                                                                                                                                                                                                                                                                                                                                                                                                                                                                                                                                                                                                                                                                                                                                                                                                                                                                                                                                                                                                                                                                                                                                                                                                                                                                                                                                                                                              |  |
|   | M |         | мом                     | MoM<br>Creation           | Meeting Title                                              | Mode of Meeting  | Meeting Date                                    | Status        | Action                                                                                                                                                                                                                                                                                                                                                                                                                                                                                                                                                                                                                                                                                                                                                                                                                                                                                                                                                                                                                                                                                                                                                                                                                                                                                                                                                                                                                                                                                                                                                                                                                                                                                                                                                                                                                                                                                                                                                                                                                                                                                                                       |  |
|   |   | 1       | WL/MOM/NBWL/031122/2023 | <b>Date</b><br>06/06/2023 | Title of the Meeting                                       | Physical         | 06/06/2023                                      | GENERATE      | View                                                                                                                                                                                                                                                                                                                                                                                                                                                                                                                                                                                                                                                                                                                                                                                                                                                                                                                                                                                                                                                                                                                                                                                                                                                                                                                                                                                                                                                                                                                                                                                                                                                                                                                                                                                                                                                                                                                                                                                                                                                                                                                         |  |
|   |   | 2       | WL/MOM/NBWL/115130/2023 | 05/05/2023                | 10 MAY                                                     | Physical         | 06/05/2023                                      | GENERATE      | View                                                                                                                                                                                                                                                                                                                                                                                                                                                                                                                                                                                                                                                                                                                                                                                                                                                                                                                                                                                                                                                                                                                                                                                                                                                                                                                                                                                                                                                                                                                                                                                                                                                                                                                                                                                                                                                                                                                                                                                                                                                                                                                         |  |
|   |   |         |                         |                           |                                                            | ltems per        | page: 10 🔻 1 -                                  | 2 of 2 🛛 🕹    | < > >1                                                                                                                                                                                                                                                                                                                                                                                                                                                                                                                                                                                                                                                                                                                                                                                                                                                                                                                                                                                                                                                                                                                                                                                                                                                                                                                                                                                                                                                                                                                                                                                                                                                                                                                                                                                                                                                                                                                                                                                                                                                                                                                       |  |

## MoE Dashboard

MoE will click on MoM under "My Task"