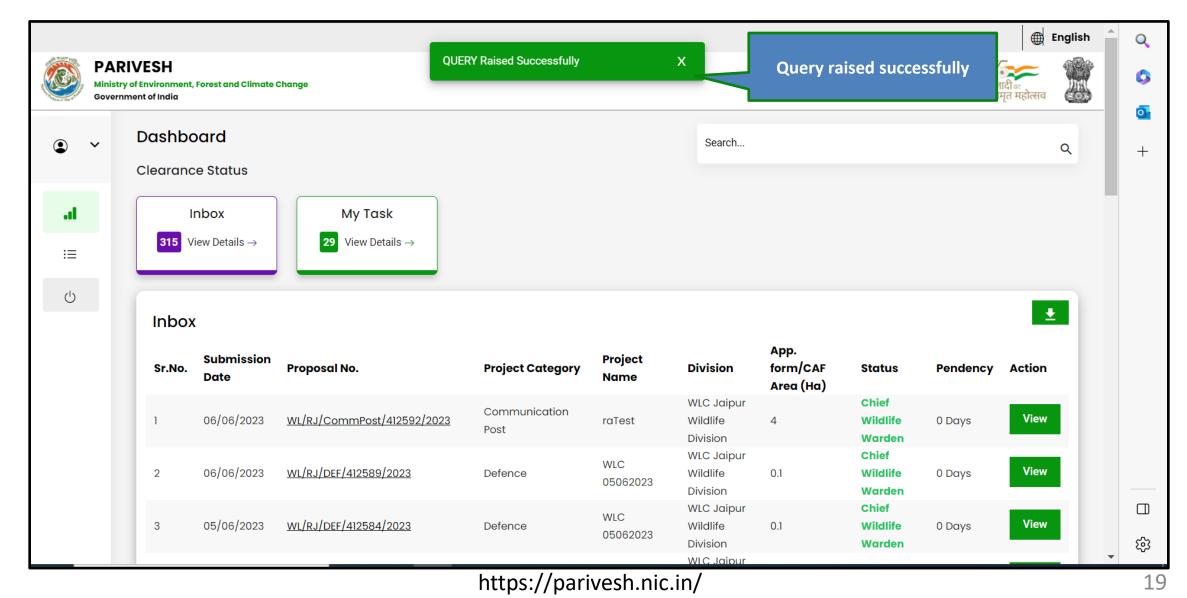

r or MoE

This manual pertains to ADGF and above role user









English

#### Official will enter the PARIVESH login and password to Ministry of Environment, Forest and Climate Change get the next screen after Government of India successful login Log In Login Id \* Password PARIVESH 0 ..... Forgot Password? **Pro Active and Responsive facilitation by** Interactive and Virtuous Environmental iMel3h + + Enter Captcha **Single window Hub ATTENTION: Existing Users** A single window integrated system for Environment, Forest, Wild Life & LOGIN **CRZ Clearance Process**









# ADGF, DGF, Secretary, MoS and MoE (Raise Query)





# Step 2: Filling Query details and attaching document (if reqd)







## Step 3: Click on ok button







## Step 3: Confirmation message for raising query









# ADGF, DGF, Secretary, MoS (Reply Query)



### Step 1: Reply query raised by officials







## Step 2: Submit reply







## Step 3: Submit reply









# ADGF, DGF, Secretary, MoS (Forward Agenda)











| 🎒 🛛 Ministry o | VESH<br>of Environment, Fe<br>ent of India | orest and Climate Char  | ige                          |                |                           |                              | Welcome, Deepak Kuma<br>Additional Director Gene<br>WL - Additional Director (<br>(ADGF)) | r Sharma (WL - र्र्जिज्ज्<br>ral of Forest (ADGF), आज़ादी क<br>General of Forest अमृत महोत्सव |
|----------------|--------------------------------------------|-------------------------|------------------------------|----------------|---------------------------|----------------------------