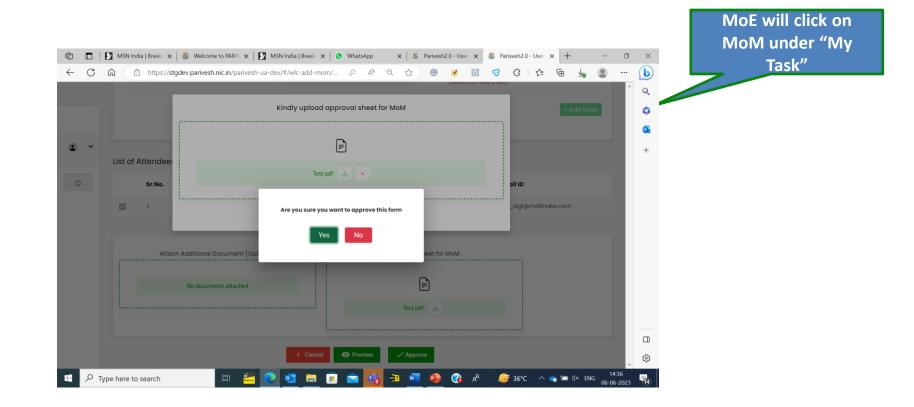

# MoE (Approve MoM)

|   |   |         | rest and Climate Change |                           |                                                            |                  | /elcome, Bhupender Yc<br>inister, MoEFCC, Union |               | English हिंदि हैं कि सिंह कि |  |
|---|---|---------|-------------------------|---------------------------|------------------------------------------------------------|------------------|-------------------------------------------------|---------------|------------------------------------------------------------------------------------------------------------------------------------------------------------------------------------------------------------------------------------------------------------------------------------------------------------------------------------------------------------------------------------------------------------------------------------------------------------------------------------------------------------------------------------------------------------------------------------------------------------------------------------------------------------------------------------------------------------------------------------------------------------------------------------------------------------------------------------------------------------------------------------------------------------------------------------------------------------------------------------------------------------------------------------------------------------------------------------------------------------------------------------------------------------------------------------------------------------------------------------------------------------------------------------------------------------------------------------------------------------------------------------------------------------------------------------------------------------------------------------------------------------------------------------------------------------------------------------------------------------------------------------------------------------------------------------------------------------------------------------------------------------------------------------------------------------------------------------------------------------------------------------------------------------------------------------------------------------------------------------------------------------------------------------------------------------------------------------------------------------------------------|--|
| ٢ | ~ | Enviror | nmental Clearance       | Forest Cle                | earance                                                    | Wild Life Cleara | Ince                                            | CRZ Clearance |                                                                                                                                                                                                                                                                                                                                                                                                                                                                                                                                                                                                                                                                                                                                                                                                                                                                                                                                                                                                                                                                                                                                                                                                                                                                                                                                                                                                                                                                                                                                                                                                                                                                                                                                                                                                                                                                                                                                                                                                                                                                                                                              |  |
| Ċ |   |         | dency Dashboard         | M                         | oE will click on<br>oM under "My<br>Task"<br>5 Dashboard → |                  |                                                 |               |                                                                                                                                                                                                                                                                                                                                                                                                                                                                                                                                                                                                                                                                                                                                                                                                                                                                                                                                                                                                                                                                                                                                                                                                                                                                                                                                                                                                                                                                                                                                                                                                                                                                                                                                                                                                                                                                                                                                                                                                                                                                                                                              |  |
|   | M |         | мом                     | MoM<br>Creation           | Meeting Title                                              | Mode of Meeting  | Meeting Date                                    | Status        | Action                                                                                                                                                                                                                                                                                                                                                                                                                                                                                                                                                                                                                                                                                                                                                                                                                                                                                                                                                                                                                                                                                                                                                                                                                                                                                                                                                                                                                                                                                                                                                                                                                                                                                                                                                                                                                                                                                                                                                                                                                                                                                                                       |  |
|   |   | 1       | WL/MOM/NBWL/031122/2023 | <b>Date</b><br>06/06/2023 | Title of the Meeting                                       | Physical         | 06/06/2023                                      | GENERATE      | View                                                                                                                                                                                                                                                                                                                                                                                                                                                                                                                                                                                                                                                                                                                                                                                                                                                                                                                                                                                                                                                                                                                                                                                                                                                                                                                                                                                                                                                                                                                                                                                                                                                                                                                                                                                                                                                                                                                                                                                                                                                                                                                         |  |
|   |   | 2       | WL/MOM/NBWL/115130/2023 | 05/05/2023                | 10 MAY                                                     | Physical         | 06/05/2023                                      | GENERATE      | View                                                                                                                                                                                                                                                                                                                                                                                                                                                                                                                                                                                                                                                                                                                                                                                                                                                                                                                                                                                                                                                                                                                                                                                                                                                                                                                                                                                                                                                                                                                                                                                                                                                                                                                                                                                                                                                                                                                                                                                                                                                                                                                         |  |
|   |   |         |                         |                           |                                                            | ltems per        | page: 10 🔻 1 -                                  | 2 of 2 🛛 🕹    | < > >1                                                                                                                                                                                                                                                                                                                                                                                                                                                                                                                                                                                                                                                                                                                                                                                                                                                                                                                                                                                                                                                                                                                                                                                                                                                                                                                                                                                                                                                                                                                                                                                                                                                                                                                                                                                                                                                                                                                                                                                                                                                                                                                       |  |

## MoE Dashboard

MoE will click on MoM under "My Task"