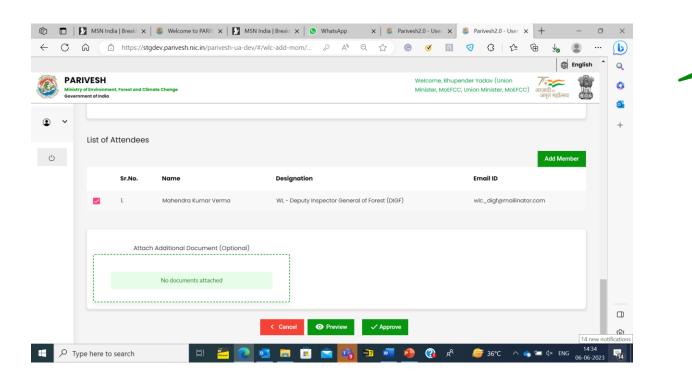

# MoE (Approve MoM)

|   |   |         | rest and Climate Change |                           |                                                            |                  | /elcome, Bhupender Yc<br>inister, MoEFCC, Union |               | English हिंदि हैं कि सिंह कि |  |
|---|---|---------|-------------------------|---------------------------|------------------------------------------------------------|------------------|-------------------------------------------------|---------------|------------------------------------------------------------------------------------------------------------------------------------------------------------------------------------------------------------------------------------------------------------------------------------------------------------------------------------------------------------------------------------------------------------------------------------------------------------------------------------------------------------------------------------------------------------------------------------------------------------------------------------------------------------------------------------------------------------------------------------------------------------------------------------------------------------------------------------------------------------------------------------------------------------------------------------------------------------------------------------------------------------------------------------------------------------------------------------------------------------------------------------------------------------------------------------------------------------------------------------------------------------------------------------------------------------------------------------------------------------------------------------------------------------------------------------------------------------------------------------------------------------------------------------------------------------------------------------------------------------------------------------------------------------------------------------------------------------------------------------------------------------------------------------------------------------------------------------------------------------------------------------------------------------------------------------------------------------------------------------------------------------------------------------------------------------------------------------------------------------------------------|--|
| ٢ | ~ | Enviror | nmental Clearance       | Forest Cle                | earance                                                    | Wild Life Cleara | Ince                                            | CRZ Clearance |                                                                                                                                                                                                                                                                                                                                                                                                                                                                                                                                                                                                                                                                                                                                                                                                                                                                                                                                                                                                                                                                                                                                                                                                                                                                                                                                                                                                                                                                                                                                                                                                                                                                                                                                                                                                                                                                                                                                                                                                                                                                                                                              |  |
| Ċ |   |         | dency Dashboard         | M                         | oE will click on<br>oM under "My<br>Task"<br>5 Dashboard → |                  |                                                 |               |                                                                                                                                                                                                                                                                                                                                                                                                                                                                                                                                                                                                                                                                                                                                                                                                                                                                                                                                                                                                                                                                                                                                                                                                                                                                                                                                                                                                                                                                                                                                                                                                                                                                                                                                                                                                                                                                                                                                                                                                                                                                                                                              |  |
|   | M |         | мом                     | MoM<br>Creation           | Meeting Title                                              | Mode of Meeting  | Meeting Date                                    | Status        | Action                                                                                                                                                                                                                                                                                                                                                                                                                                                                                                                                                                                                                                                                                                                                                                                                                                                                                                                                                                                                                                                                                                                                                                                                                                                                                                                                                                                                                                                                                                                                                                                                                                                                                                                                                                                                                                                                                                                                                                                                                                                                                                                       |  |
|   |   | 1       | WL/MOM/NBWL/031122/2023 | <b>Date</b><br>06/06/2023 | Title of the Meeting                                       | Physical         | 06/06/2023                                      | GENERATE      | View                                                                                                                                                                                                                                                                                                                                                                                                                                                                                                                                                                                                                                                                                                                                                                                                                                                                                                                                                                                                                                                                                                                                                                                                                                                                                                                                                                                                                                                                                                                                                                                                                                                                                                                                                                                                                                                                                                                                                                                                                                                                                                                         |  |
|   |   | 2       | WL/MOM/NBWL/115130/2023 | 05/05/2023                | 10 MAY                                                     | Physical         | 06/05/2023                                      | GENERATE      | View                                                                                                                                                                                                                                                                                                                                                                                                                                                                                                                                                                                                                                                                                                                                                                                                                                                                                                                                                                                                                                                                                                                                                                                                                                                                                                                                                                                                                                                                                                                                                                                                                                                                                                                                                                                                                                                                                                                                                                                                                                                                                                                         |  |
|   |   |         |                         |                           |                                                            | ltems per        | page: 10 🔻 1 -                                  | 2 of 2 🛛 🕹    | < > >1                                                                                                                                                                                                                                                                                                                                                                                                                                                                                                                                                                                                                                                                                                                                                                                                                                                                                                                                                                                                                                                                                                                                                                                                                                                                                                                                                                                                                                                                                                                                                                                                                                                                                                                                                                                                                                                                                                                                                                                                                                                                                                                       |  |

## MoE Dashboard

MoE will click on MoM under "My Task"