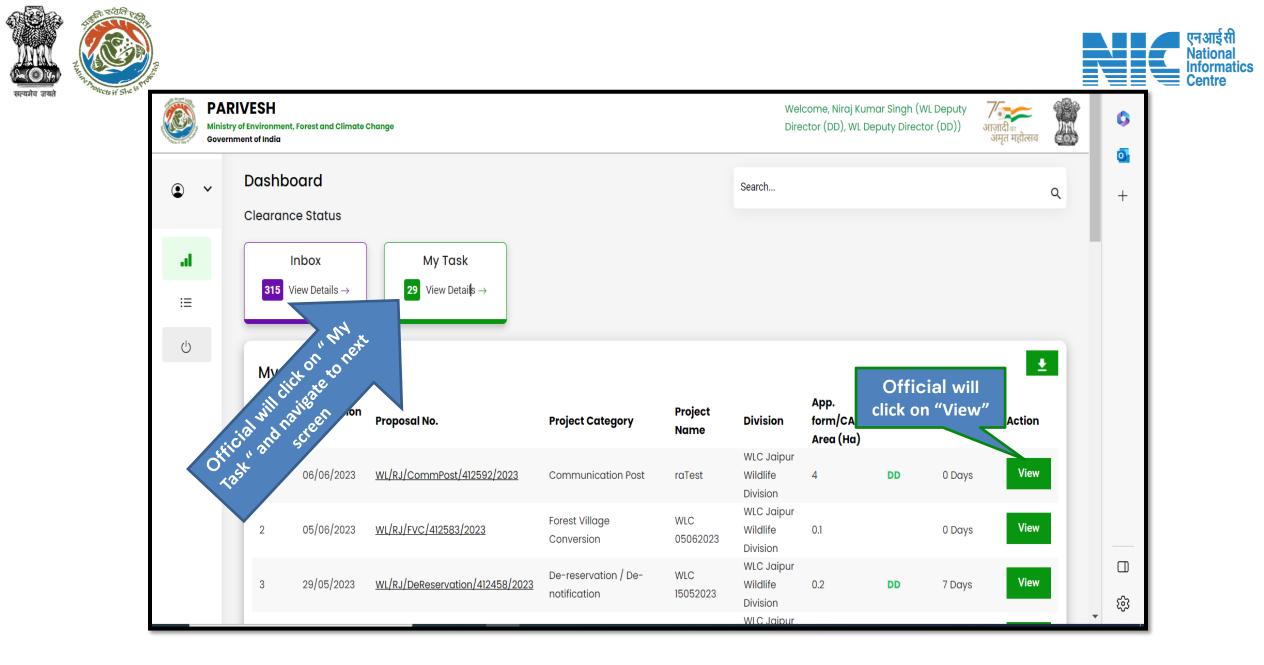

## Wild Life Clearance- Wild Life Warden

### **Roles in Wild Life Clearance-**

1. User Agency/Project Proponent

### State Level:

- 1. Wild Life Warden (WW)
- 2. Chief Wild Life Warden (CWW)
- 3. State Secretary (SS)

## Ministry Level:

- 1. Deputy Director (DD)
- 2. Deputy Inspector General of Forest (DIGF)
- 3. Inspector General of Forest (IGF)
- 4. Additional Director General of Forest (ADGF)
- 5. Director General of Forest (DGF)
- 6. Secretary
- 7. Hon'ble Minister of State: MoS
- 8. Hon'ble Minister, MoEFCC: Central Minister Level User or MoE