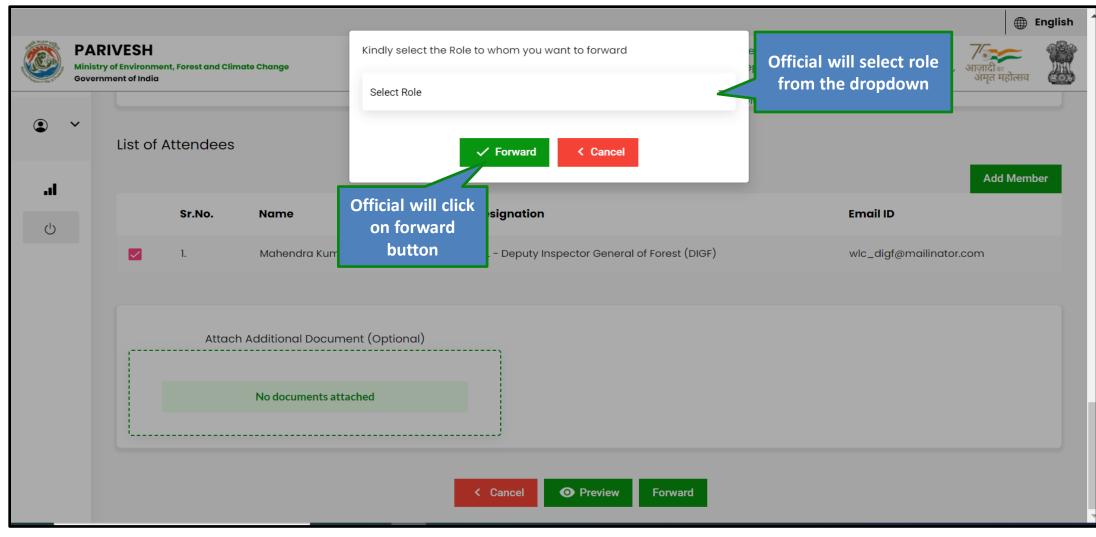

## Step 5: Select role from the dropdown and click on forward button

| सत्यमेव जयते | Received for the large |                                                  |                          | Agenda for                  | rwarded succes             | sfully          |                                                  |                                                          | nda forwar<br>successfully           |                                 |                                      | एन आई सी<br>National<br>Informatics<br>Centre |
|--------------|------------------------|--------------------------------------------------|--------------------------|-----------------------------|----------------------------|-----------------|--------------------------------------------------|----------------------------------------------------------|--------------------------------------|---------------------------------|--------------------------------------|-----------------------------------------------|
|              | Ministr                | RIVESH<br>stry of Environment<br>rnment of India | nt, Forest and Climate C |                             | Submitted Successfully     |                 |                                                  | Welcome, Mahena<br>Deputy Inspector<br>WL - Deputy Inspe | ndra Kumar Verr<br>r General of Fore | rma (WL - 🏹<br>rest (DIGF), आज़ | English<br>जिल्लादीक<br>समृत महोत्सव |                                               |
| 1            | • ~                    | Dashba                                           | oard                     |                             |                            |                 | Search                                           | (DIGF))                                                  |                                      |                                 | م                                    |                                               |
| 1            |                        | Clearan                                          | nce Status               |                             |                            |                 |                                                  |                                                          |                                      |                                 |                                      |                                               |
|              | <b>اد.</b><br>ن        |                                                  | Inbox<br>View Details →  | My Task<br>4 View Details → | Agenda<br>o View Details → |                 | MoM<br>/iew Details $\rightarrow$                |                                                          |                                      |                                 |                                      |                                               |
| ,            |                        | Inbo                                             | X                        |                             |                            |                 |                                                  |                                                          |                                      |                                 | •                                    |                                               |
|              |                        | Sr.No.                                           | Submission<br>Date       | Proposal No.                | Project Category           | Project<br>Name | Division                                         | App.<br>form/CAF<br>Area (Ha)                            | Status                               | Pendency                        | Action                               |                                               |
|              |                        | 1                                                | 06/06/2023               | WL/RJ/CommPost/412592/2023  | Communication<br>3 Post    | raTest          | WLC Jaipur<br>Wildlife<br>Division               | 4                                                        | Chief<br>Wildlife<br>Warden          | 0 Days                          | View                                 |                                               |
|              |                        | 2                                                | 06/06/2023               | WL/RJ/DEF/412589/2023       | Defence                    | WLC<br>05062023 | WLC Jaipur<br>Wildlife<br>Division               | 0.1                                                      | Chief<br>Wildlife<br>Warden          | 0 Days                          | View                                 |                                               |
|              |                        | 3                                                | 05/06/2023               | WL/RJ/DEF/412584/2023       | Defence                    | WLC<br>05062023 | WLC Jaipur<br>Wildlife<br>Division<br>WIC Jaipur | 0.1                                                      | Chief<br>Wildlife<br>Warden          | 1 Days                          | View                                 | 4                                             |