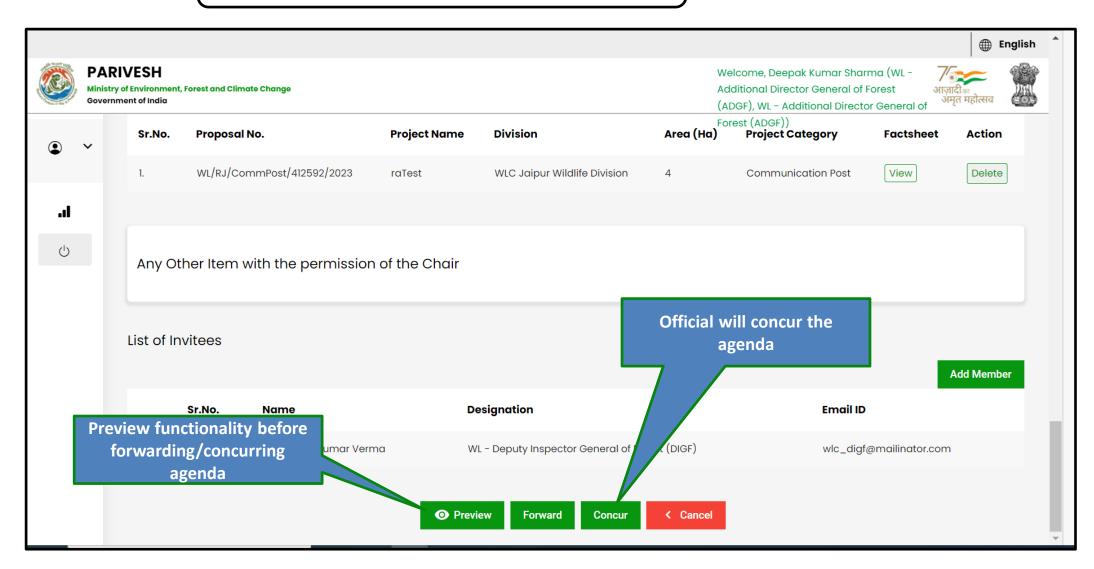

# ADGF, DGF, Secretary, MoS (Forward Agenda)

| 🎒 🛛 Ministry o | VESH<br>of Environment, Fe<br>ent of India | orest and Climate Char  | ige                          |                |                           |                              | Welcome, Deepak Kuma<br>Additional Director Gene<br>WL - Additional Director (<br>(ADGF)) | r Sharma (WL - र्र्जिज्ज्<br>ral of Forest (ADGF), आज़ादी क<br>General of Forest अमृत महोत्सव |
|----------------|--------------------------------------------|-------------------------|------------------------------|----------------|---------------------------|------------------------------|-------------------------------------------------------------------------------------------|-----------------------------------------------------------------------------------------------|
| ~              | Dashboo                                    | ard                     |                              |                |                           | Search                       | ((()))                                                                                    |                                                                                               |
|                | Clearance                                  | Status                  |                              |                |                           |                              |                                                                                           |                                                                                               |
| a              | In                                         | box                     | My Task                      | 4              | genda                     | МоМ                          |                                                                                           | MIS Dashboard                                                                                 |
| Ċ              | <b>315</b> Vie                             | w Details $\rightarrow$ | 9 View Details $\rightarrow$ | 1 V            | iew Details $\rightarrow$ | • View Details $\rightarrow$ |                                                                                           | View Details $\rightarrow$                                                                    |
|                | Agenc                                      | la                      |                              |                |                           |                              | Official will o<br>but                                                                    |                                                                                               |
|                | Sr.no.                                     | Agenda ID               |                              | Agenda<br>Date | Meeting Venue             | Mode of Meeting              | Meeting Date                                                                              | Status Action                                                                                 |
|                | 1                                          | WL/AGENDA/NB            | WL/739641/2023               | 06/06/2023     | Venue                     | Physical                     | 06/06/2023                                                                                | GENERATE View                                                                                 |
|                |                                            |                         |                              |                |                           | ltems p                      | per page: 25 🔻 1 -                                                                        | -1 of 1   < < > >                                                                             |

|     | PARI<br>Ministry of<br>Governme | Environment, | Forest and Climate Change        |              |                              | Ado         | lcome, Deepak Kumar Sharr<br>ditional Director General of F<br>DGF), WL - Additional Directo | orest आज़ा      | VHC VHC    |
|-----|---------------------------------|--------------|----------------------------------|--------------|------------------------------|-------------|----------------------------------------------------------------------------------------------|-----------------|------------|
|     | ~                               | Sr.No.       | Proposal No.                     | Project Name | Division                     |             | est (ADGF))<br>Project Category                                                              | Factsheet       | Action     |
|     |                                 | 1.           | WL/RJ/CommPost/412592/2023       | raTest       | WLC Jaipur Wildlife Division | 4           | Communication Post                                                                           | View            | Delete     |
| .ıl |                                 |              |                                  |              |                              |             |                                                                                              |                 |            |
| Ģ   |                                 | Any Oth      | ner Item with the permission     | of the Chair |                              |             |                                                                                              |                 |            |
|     |                                 | List of Inv  | vitees                           | Official-wi  | ill forward the              |             |                                                                                              | P               | Add Member |
| Γ   | Previ                           |              | sr.No. Name<br>ctionality before |              | if required                  |             | Email ID                                                                                     |                 |            |
|     |                                 | rwardin      | g/concurring umar Vern<br>genda  | na WI        | L - Depu General of For      | rest (DIGF) | wlc_digf∉                                                                                    | @mailinator.com |            |