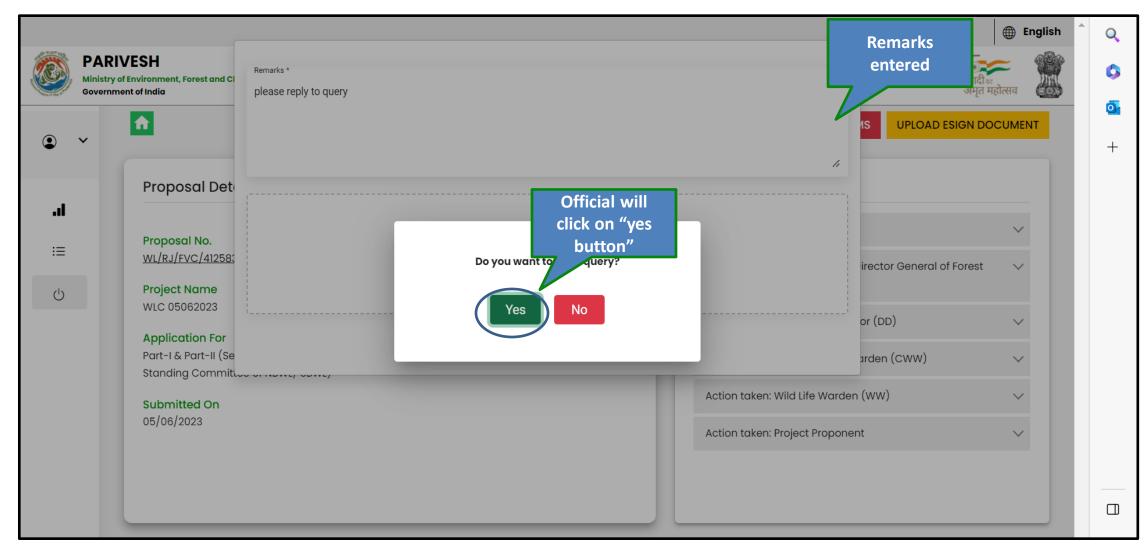

## Step 3: Click on ok button

## Step 3: Confirmation message for raising query