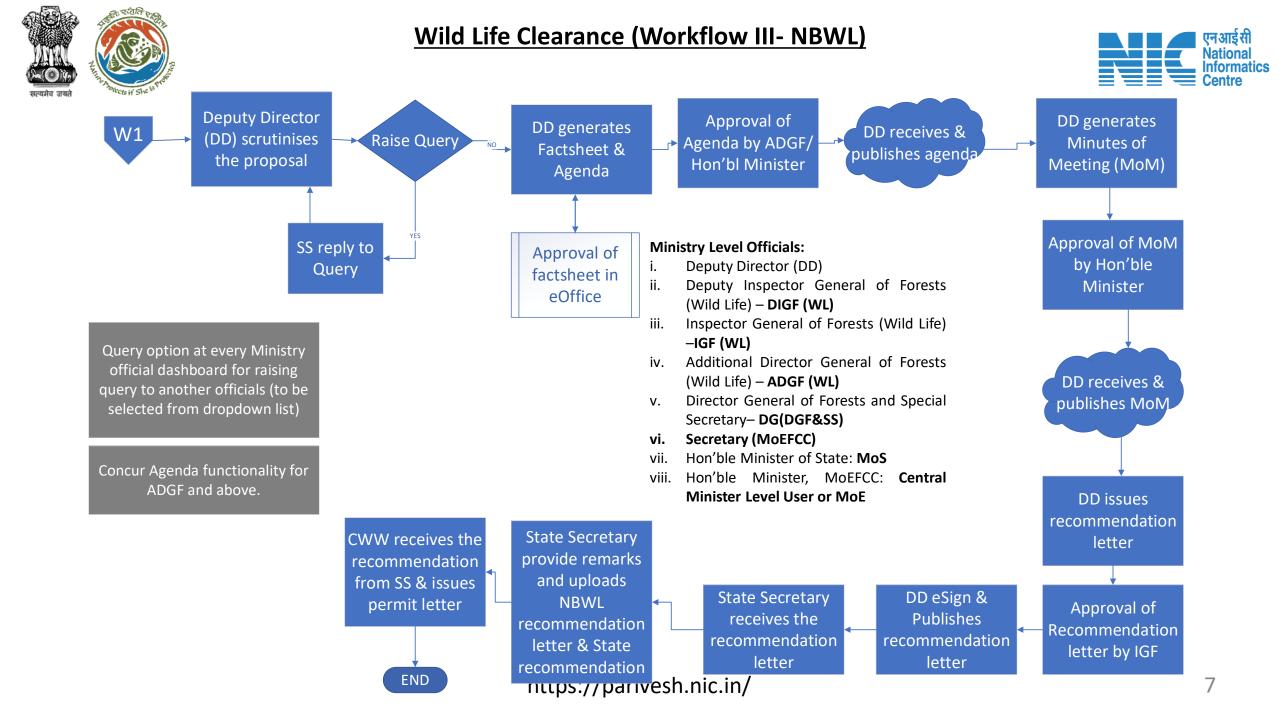

## Wild Life Clearance (Workflow III- NBWL)

2016

Start

## Wild Life Clearance- Wild Life Warden

### **Roles in Wild Life Clearance-**

1. User Agency/Project Proponent

### State Level:

- 1. Wild Life Warden (WW)
- 2. Chief Wild Life Warden (CWW)
- 3. State Secretary (SS)

## Ministry Level:

- 1. Deputy Director (DD)
- 2. Deputy Inspector General of Forest (DIGF)
- 3. Inspector General of Forest (IGF)
- 4. Additional Director General of Forest (ADGF)
- 5. Director General of Forest (DGF)
- 6. Secretary
- 7. Hon'ble Minister of State: MoS
- 8. Hon'ble Minister, MoEFCC: Central Minister Level User or MoE