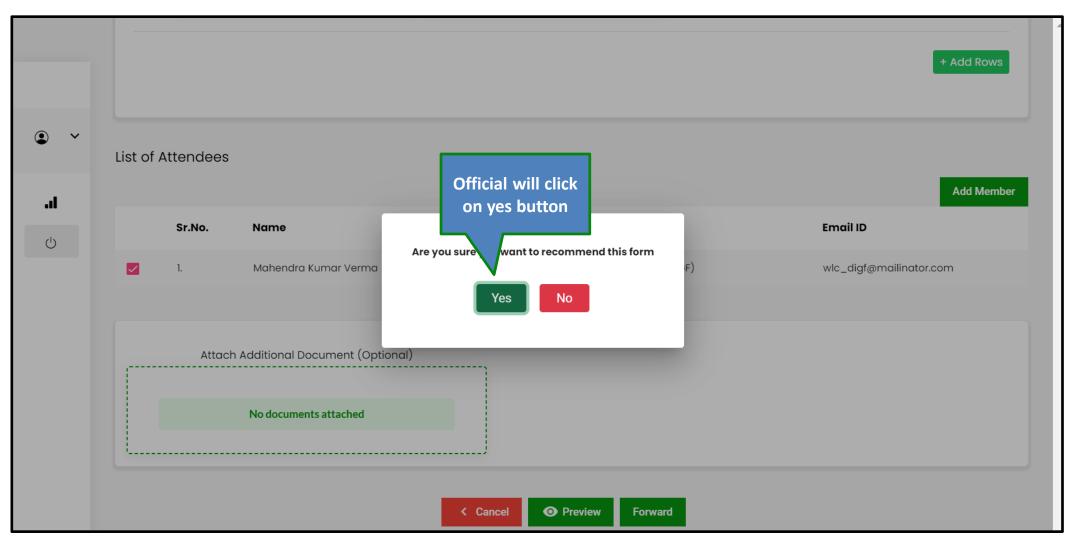

# Step 4: Confirmation message for forwarding the agenda

|         |      |             |               |                 |                                 |               |          |                     |                | ,       |
|---------|------|-------------|---------------|-----------------|---------------------------------|---------------|----------|---------------------|----------------|---------|
| Sr.No   | •    | Proposal N  | 0.            | Project Name    | Division                        | Ar            | rea (Ha) | Project Category    | Factsheet      | Actio   |
| 1.      |      | WL/RJ/DISP, | /412193/2023  |                 | will click on yes<br>button     | n 16          |          | Dispensary/Hospital | View           | Dele    |
| Any     | Oth  | er Item w   | ith the permi | ssion o Are you | sure you int to forward this fo | orm           |          |                     |                |         |
| List of | Invi | tees        |               |                 | Yes No                          | _             |          |                     |                |         |
|         | s    | r.No.       | Name          | C               | Designation                     |               |          | Email ID            |                | Add Men |
|         | 1    |             | Mahendra Kuma | ar Verma V      | WL - Deputy Inspector General o | f Forest (DIG | GF)      | wlc_digf@           | mailinator.com |         |