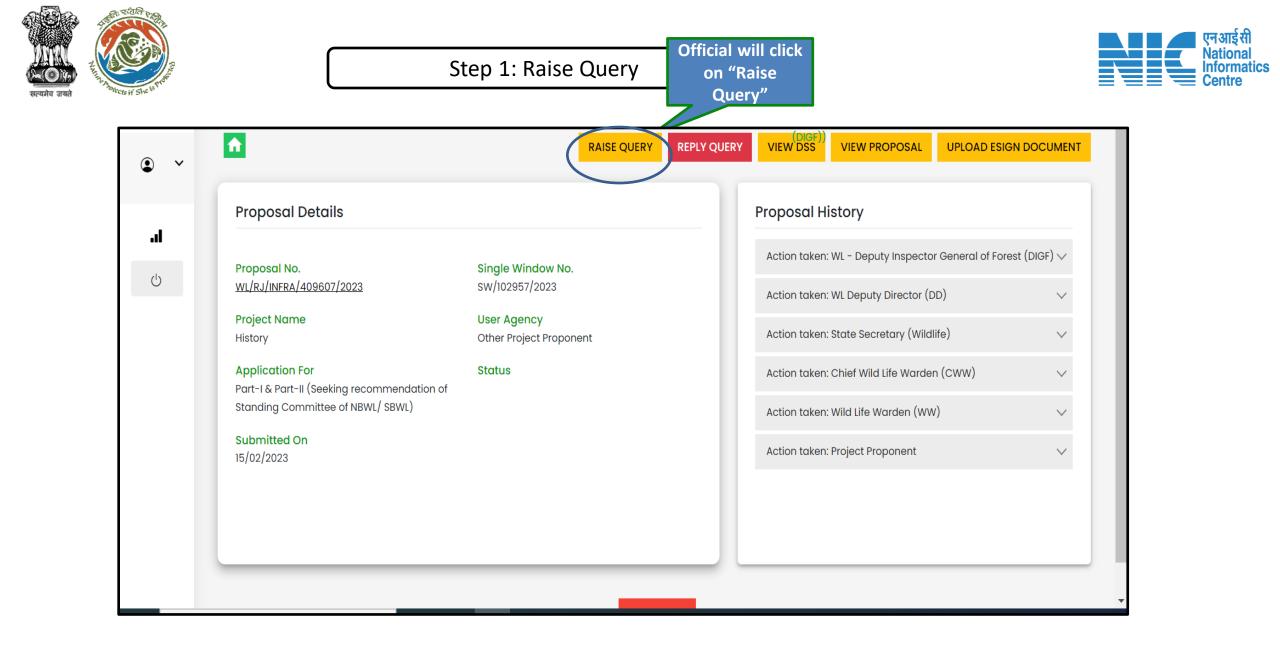

al of Forest (ADGF)
- 5. Director General of Forest (DGF)
- 6. Secretary
- 7. Hon'ble Minister of State: MoS
- 8. Hon'ble Minister, MoEFCC: Central Minister Level User or MoE

This manual pertains to ADGF and above role user









English

#### Official will enter the PARIVESH login and password to Ministry of Environment, Forest and Climate Change get the next screen after Government of India successful login Log In Login Id \* Password PARIVESH 0 ..... Forgot Password? **Pro Active and Responsive facilitation by** Interactive and Virtuous Environmental iMel3h + + Enter Captcha **Single window Hub ATTENTION: Existing Users** A single window integrated system for Environment, Forest, Wild Life & LOGIN **CRZ Clearance Process**









# ADGF, DGF, Secretary, MoS and MoE (Raise Query)





# Step 2: Filling Query details and attaching document (if reqd)







## Step 3: Click on ok button







## Step 3: Confirmation message for raising query









# ADGF, DGF, Secretary, MoS (Reply Query)



### Step 1: Reply query raised by officials







## Step 2: Submit reply







## Step 3: Submit reply









# ADGF, DGF, Secretary, MoS (Forward Agenda)











| 🎒 🛛 Ministry o | VESH<br>of Environment, Fe<br>ent of India | orest and Climate Char  | ige                          |                |                           |                              | Welcome, Deepak Kuma<br>Additional Director Gene<br>WL - Additional Director (<br>(ADGF)) | r Sharma (WL - र्र्जिज्ज्<br>ral of Forest (ADGF), आज़ादी क<br>General of Forest अमृत महोत्सव |
|----------------|---------