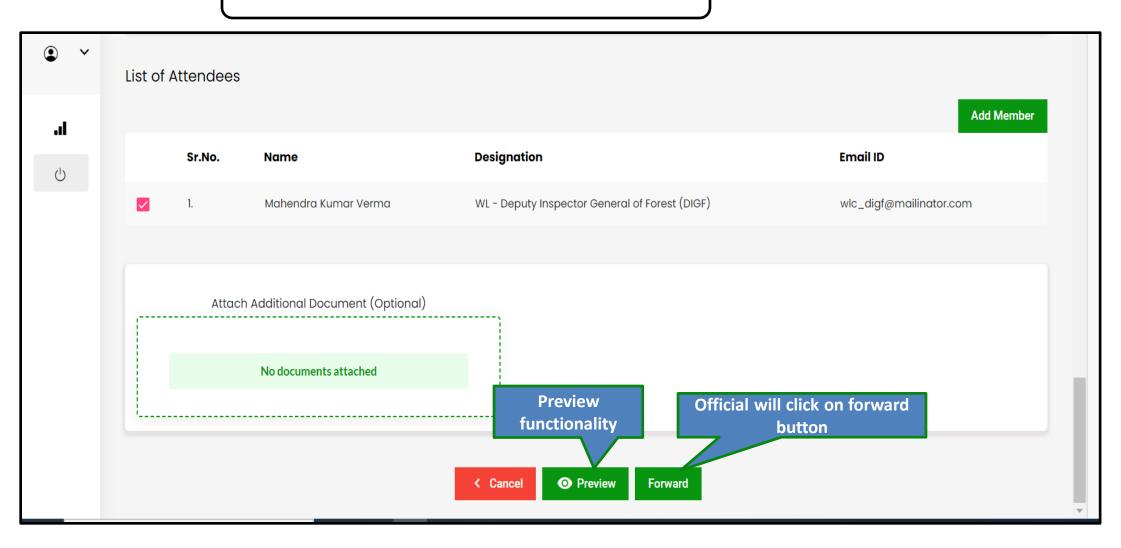

|     | PARI<br>Ministry of<br>Governme | Environment, | Forest and Climate Change        |              |                              | Ado         | lcome, Deepak Kumar Sharr<br>ditional Director General of F<br>DGF), WL - Additional Directo | orest आज़ा      | VHC VHC    |
|-----|---------------------------------|--------------|----------------------------------|--------------|------------------------------|-------------|----------------------------------------------------------------------------------------------|-----------------|------------|
|     | ~                               | Sr.No.       | Proposal No.                     | Project Name | Division                     |             | est (ADGF))<br>Project Category                                                              | Factsheet       | Action     |
|     |                                 | 1.           | WL/RJ/CommPost/412592/2023       | raTest       | WLC Jaipur Wildlife Division | 4           | Communication Post                                                                           | View            | Delete     |
| .ıl |                                 |              |                                  |              |                              |             |                                                                                              |                 |            |
| Ģ   |                                 | Any Oth      | ner Item with the permission     | of the Chair |                              |             |                                                                                              |                 |            |
|     |                                 | List of Inv  | vitees                           | Official-wi  | ill forward the              |             |                                                                                              | P               | Add Member |
| Γ   | Previ                           |              | sr.No. Name<br>ctionality before |              | if required                  |             | Email ID                                                                                     |                 |            |
|     |                                 | rwardin      | g/concurring umar Vern<br>genda  | na WI        | L - Depu General of For      | rest (DIGF) | wlc_digf∉                                                                                    | @mailinator.com |            |