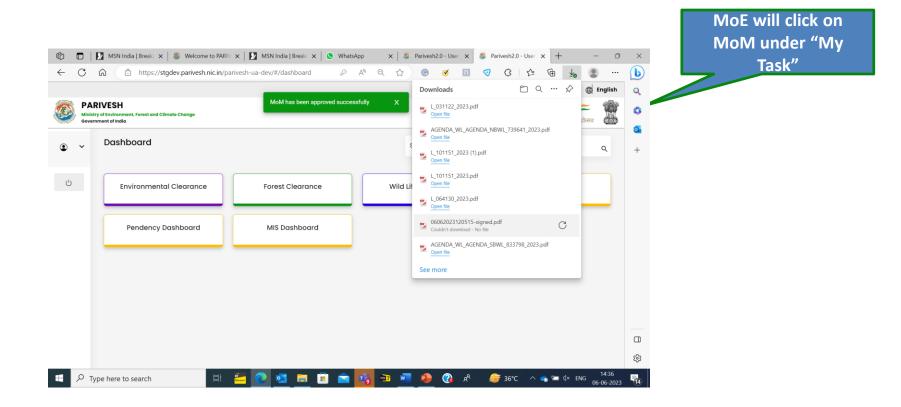

# MoE (Approve MoM)

|   |   |         | rest and Climate Change |                           |                                                            |                  | /elcome, Bhupender Yc<br>inister, MoEFCC, Union |               | English हिंदि हैं कि सिंह कि |  |
|---|---|---------|-------------------------|---------------------------|------------------------------------------------------------|------------------|-------------------------------------------------|---------------|------------------------------------------------------------------------------------------------------------------------------------------------------------------------------------------------------------------------------------------------------------------------------------------------------------------------------------------------------------------------------------------------------------------------------------------------------------------------------------------------------------------------------------------------------------------------------------------------------------------------------------------------------------------------------------------------------------------------------------------------------------------------------------------------------------------------------------------------------------------------------------------------------------------------------------------------------------------------------------------------------------------------------------------------------------------------------------------------------------------------------------------------------------------------------------------------------------------------------------------------------------------------------------------------------------------------------------------------------------------------------------------------------------------------------------------------------------------------------------------------------------------------------------------------------------------------------------------------------------------------------------------------------------------------------------------------------------------------------------------------------------------------------------------------------------------------------------------------------------------------------------------------------------------------------------------------------------------------------------------------------------------------------------------------------------------------------------------------------------------------------|--|
| ٢ | ~ | Enviror | nmental Clearance       | Forest Cle                | earance                                                    | Wild Life Cleara | Ince                                            | CRZ Clearance |                                                                                                                                                                                                                                                                                                                                                                                                                                                                                                                                                                                                                                                                                                                                                                                                                                                                                                                                                                                                                                                                                                                                                                                                                                                                                                                                                                                                                                                                                                                                                                                                                                                                                                                                                                                                                                                                                                                                                                                                                                                                                                                              |  |
| Ċ |   |         | dency Dashboard         | M                         | oE will click on<br>oM under "My<br>Task"<br>5 Dashboard → |                  |                                                 |               |                                                                                                                                                                                                                                                                                                                                                                                                                                                                                                                                                                                                                                                                                                                                                                                                                                                                                                                                                                                                                                                                                                                                                                                                                                                                                                                                                                                                                                                                                                                                                                                                                                                                                                                                                                                                                                                                                                                                                                                                                                                                                                                              |  |
|   | M |         | мом                     | MoM<br>Creation           | Meeting Title                                              | Mode of Meeting  | Meeting Date                                    | Status        | Action                                                                                                                                                                                                                                                                                                                                                                                                                                                                                                                                                                                                                                                                                                                                                                                                                                                                                                                                                                                                                                                                                                                                                                                                                                                                                                                                                                                                                                                                                                                                                                                                                                                                                                                                                                                                                                                                                                                                                                                                                                                                                                                       |  |
|   |   | 1       | WL/MOM/NBWL/031122/2023 | <b>Date</b><br>06/06/2023 | Title of the Meeting                                       | Physical         | 06/06/2023                                      | GENERATE      | View                                                                                                                                                                                                                                                                                                                                                                                                                                                                                                                                                                                                                                                                                                                                                                                                                                                                                                                                                                                                                                                                                                                                                                                                                                                                                                                                                                                                                                                                                                                                                                                                                                                                                                                                                                                                                                                                                                                                                                                                                                                                                                                         |  |
|   |   | 2       | WL/MOM/NBWL/115130/2023 | 05/05/2023                | 10 MAY                                                     | Physical         | 06/05/2023                                      | GENERATE      | View                                                                                                                                                                                                                                                                                                                                                                                                                                                                                                                                                                                                                                                                                                                                                                                                                                                                                                                                                                                                                                                                                                                                                                                                                                                                                                                                                                                                                                                                                                                                                                                                                                                                                                                                                                                                                                                                                                                                                                                                                                                                                                                         |  |
|   |   |         |                         |                           |                                                            | ltems per        | page: 10 🔻 1 -                                  | 2 of 2 🛛 🕹    | < > >1                                                                                                                                                                                                                                                                                                                                                                                                                                                                                                                                                                                                                                                                                                                                                                                                                                                                                                                                                                                                                                                                                                                                                                                                                                                                                                                                                                                                                                                                                                                                                                                                                                                                                                                                                                                                                                                                                                                                                                                                                                                                                                                       |  |

## MoE Dashboard

MoE will click on MoM under "My Task"