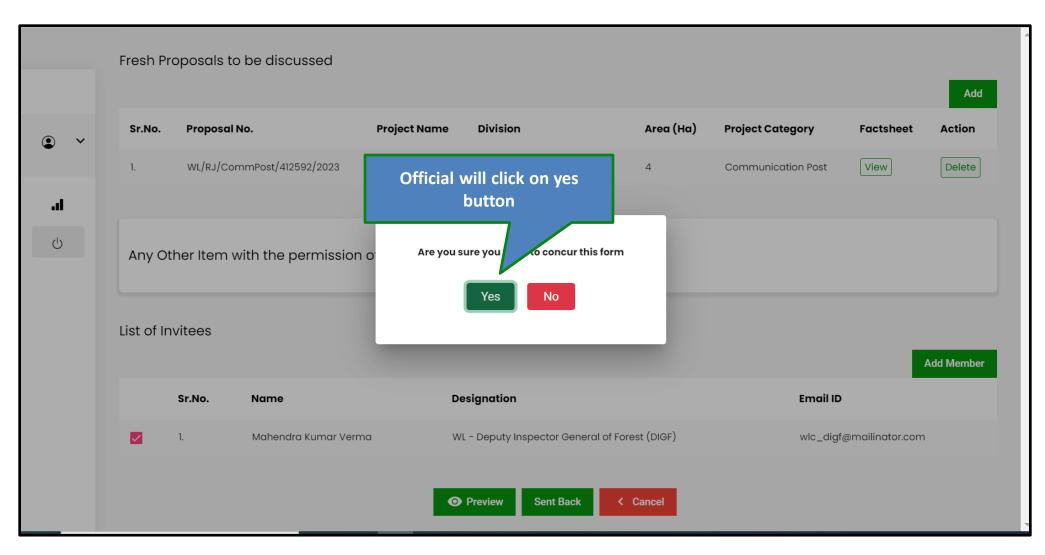

# ADGF, DGF, Secretary, MoS (Concur Agenda)

| Ministry Ministry | ment of India       | orest and Climate Change              |                |                          |                                  | Additional Director Gener<br>WL - Additional Director (<br>(ADGF)) | r Sharma (WL - 77777777777777777777777777777777777 |
|-------------------|---------------------|---------------------------------------|----------------|--------------------------|----------------------------------|--------------------------------------------------------------------|----------------------------------------------------|
| ~                 | Dashbo<br>Clearance |                                       |                |                          | Search                           |                                                                    |                                                    |
|                   |                     | box My Tas<br>ew Details → 9 View Det |                | Agenda<br>View Details → | MoM O View Details $\rightarrow$ |                                                                    | MIS Dashboard<br>View Details →                    |
|                   | Ageno               | la                                    |                |                          |                                  | Official will o<br>but                                             |                                                    |
|                   | Sr.no.              | Agenda ID                             | Agenda<br>Date | Meeting Venue            | Mode of Meeting                  | Meeting Date                                                       | Status Action                                      |
|                   | 1                   | wl/agenda/nbwl/739641/2023            | 06/06/2023     | Venue                    | Physical                         | 06/06/2023                                                         | GENERATE View                                      |
|                   |                     |                                       |                |                          | ltems p                          | per page: 25 🔻 1 -                                                 | -1 of 1   < < > >                                  |

## Step 4: Confirmation message for concurring the agenda