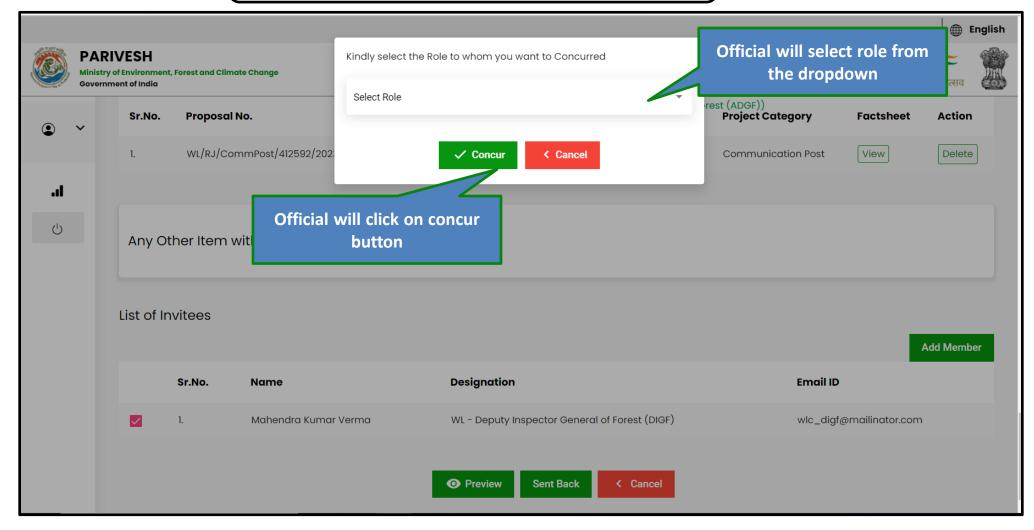

### Step 5: Select role from the dropdown and click on Concur button

| अन्यमेव जयते | T REAL PROPERTY OF THE REAL PR |        |                         | Agenda concurred successfully           |                            |                 |                                                                | Agenda concurred<br>successfully                                                                                                                        |                             |          |        | एन आई सी<br>National<br>Informatics<br>Centre |
|--------------|--------------------------------------------------------------------------------------------------------------------------------------------------------------------------------------------------------------------------------------------------------------------------------------------------------------------------------------------------------------------------------------------------------------------------------------------------------------------------------------------------------------------------------------------------------------------------------------------------------------------------------------------------------------------------------------------------------------------------------------------------------------------------------------------------------------------------------------------------------------------------------------------------------------------------------------------------------------------------------------------------------------------------------------------------------------------------------------------------------------------------------------------------------------------------------------------------------------------------------------------------------------------------------------------------------------------------------------------------------------------------------------------------------------------------------------------------------------------------------------------------------------------------------------------------------------------------------------------------------------------------------------------------------------------------------------------------------------------------------------------------------------------------------------------------------------------------------------------------------------------------------------------------------------------------------------------------------------------------------------------------------------------------------------------------------------------------------------------------------------------------------|--------|-------------------------|-----------------------------------------|----------------------------|-----------------|----------------------------------------------------------------|---------------------------------------------------------------------------------------------------------------------------------------------------------|-----------------------------|----------|--------|-----------------------------------------------|
| _            | Ministry of Environment, Forest and C<br>Government of India                                                                                                                                                                                                                                                                                                                                                                                                                                                                                                                                                                                                                                                                                                                                                                                                                                                                                                                                                                                                                                                                                                                                                                                                                                                                                                                                                                                                                                                                                                                                                                                                                                                                                                                                                                                                                                                                                                                                                                                                                                                                   |        |                         | Submitted Successfully X                |                            |                 |                                                                | Successfully<br>Welcome, Mahendra Kumar Verma (WL -<br>Deputy Inspector General of Forest (DIGF),<br>WL - Deputy Inspector General of Forest<br>(DIGF)) |                             |          |        |                                               |
|              | •                                                                                                                                                                                                                                                                                                                                                                                                                                                                                                                                                                                                                                                                                                                                                                                                                                                                                                                                                                                                                                                                                                                                                                                                                                                                                                                                                                                                                                                                                                                                                                                                                                                                                                                                                                                                                                                                                                                                                                                                                                                                                                                              | Dashba |                         |                                         |                            |                 | Search                                                         | (2.2.7)                                                                                                                                                 |                             |          | ٩      |                                               |
|              | <b>اد.</b>                                                                                                                                                                                                                                                                                                                                                                                                                                                                                                                                                                                                                                                                                                                                                                                                                                                                                                                                                                                                                                                                                                                                                                                                                                                                                                                                                                                                                                                                                                                                                                                                                                                                                                                                                                                                                                                                                                                                                                                                                                                                                                                     |        | Inbox<br>∕iew Details → | My Task<br>4 View Details $\rightarrow$ | Agenda<br>0 View Details → |                 | $\begin{array}{l} MOM \\ ew \ Details \rightarrow \end{array}$ |                                                                                                                                                         |                             |          |        |                                               |
|              |                                                                                                                                                                                                                                                                                                                                                                                                                                                                                                                                                                                                                                                                                                                                                                                                                                                                                                                                                                                                                                                                                                                                                                                                                                                                                                                                                                                                                                                                                                                                                                                                                                                                                                                                                                                                                                                                                                                                                                                                                                                                                                                                | Inbox  | (                       |                                         |                            |                 |                                                                |                                                                                                                                                         |                             |          | ±      |                                               |
|              |                                                                                                                                                                                                                                                                                                                                                                                                                                                                                                                                                                                                                                                                                                                                                                                                                                                                                                                                                                                                                                                                                                                                                                                                                                                                                                                                                                                                                                                                                                                                                                                                                                                                                                                                                                                                                                                                                                                                                                                                                                                                                                                                | Sr.No. | Submission<br>Date      | Proposal No.                            | Project Category           | Project<br>Name | Division                                                       | App.<br>form/CAF<br>Area (Ha)                                                                                                                           | Status                      | Pendency | Action |                                               |
|              |                                                                                                                                                                                                                                                                                                                                                                                                                                                                                                                                                                                                                                                                                                                                                                                                                                                                                                                                                                                                                                                                                                                                                                                                                                                                                                                                                                                                                                                                                                                                                                                                                                                                                                                                                                                                                                                                                                                                                                                                                                                                                                                                | 1      | 06/06/2023              | WL/RJ/CommPost/412592/2023              | Communication<br>Post      | raTest          | WLC Jaipur<br>Wildlife<br>Division                             | 4                                                                                                                                                       | Chief<br>Wildlife<br>Warden | 0 Days   | View   |                                               |
|              |                                                                                                                                                                                                                                                                                                                                                                                                                                                                                                                                                                                                                                                                                                                                                                                                                                                                                                                                                                                                                                                                                                                                                                                                                                                                                                                                                                                                                                                                                                                                                                                                                                                                                                                                                                                                                                                                                                                                                                                                                                                                                                                                | 2      | 06/06/2023              | WL/RJ/DEF/412589/2023                   | Defence                    | WLC<br>05062023 | WLC Jaipur<br>Wildlife<br>Division                             | 0.1                                                                                                                                                     | Chief<br>Wildlife<br>Warden | 0 Days   | View   |                                               |
|              |                                                                                                                                                                                                                                                                                                                                                                                                                                                                                                                                                                                                                                                                                                                                                                                                                                                                                                                                                                                                                                                                                                                                                                                                                                                                                                                                                                                                                                                                                                                                                                                                                                                                                                                                                                                                                                                                                                                                                                                                                                                                                                                                | 3      | 05/06/2023              | WL/RJ/DEF/412584/2023                   | Defence                    | WLC<br>05062023 | WLC Jaipur<br>Wildlife<br>Division<br>WLC Jaipur               | 0.1                                                                                                                                                     | Chief<br>Wildlife<br>Warden | 1 Days   | View   |                                               |