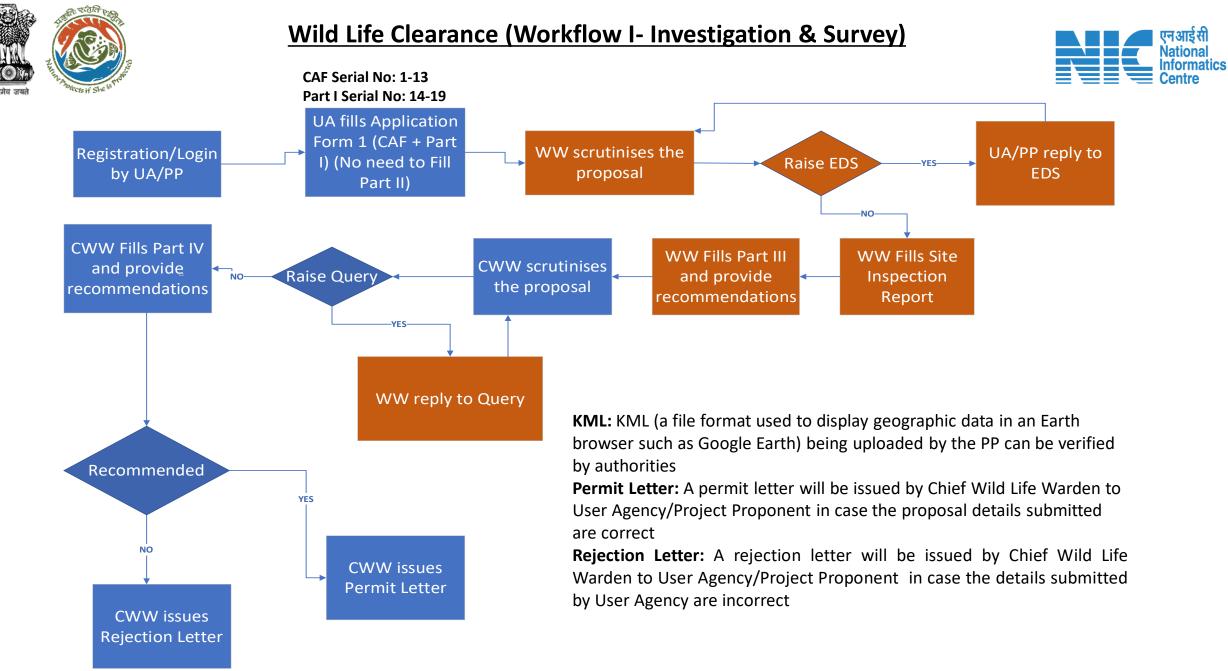

ild Life Clearance Role Name- ADGF, DGF, Secretary, MoS and MoE

Updated on June 08, 2023





## Purpose of the manual

This manual aims at providing step-by-step instructions that would aid in navigating through the ADGF, DGF, Secretary, MoS and MoE dashboard. It also covers detailed information about operations, standards & guidelines, and functionalities of the envisaged PARIVESH portal, as presented to the ADGF, DGF, Secretary, MoS and MoE





## Workflows in WL

## WORKFLOW 1

INVESTIGATION & SURVEY (Without any physical disturbance)

## WORKFLOW 2

Drinking Water Supply, Optical Fibre Cable (Below Ground, Falling under the right of way) Power Transmission line/Telecommunication line (Below Ground, upto 11 KV, Falling under the right of way)

## **WORKFLOW 3**

All other Proposals





## Wild Life Clearance (Workflow II- SBWL)





Proposals will fall in Workflow II if the category selected by user will be –

- Drinking water supply, below ground and also includes right of way
- 2) Optical fibre cable , below ground and also includes right of way

transmission/telecommunication line, below ground, upto 11 KV, and also includes the right of way

## Wild Life Clearance (Workflow III- NBWL)

2016

Start











## Wild Life Clearance- Wild Life Warden







### **Roles in Wild Life Clearance-**

1. User Agency/Project Proponent

### State Level:

- 1. Wild Life Warden (WW)
- 2. Chief Wild Life Warden (CWW)
- 3. State Secretary (SS)

## Ministry Level:

- 1. Deputy Director (DD)
- 2. Deputy Inspector General of Forest (DIGF)
- 3. Inspector General of Forest (IGF)
-