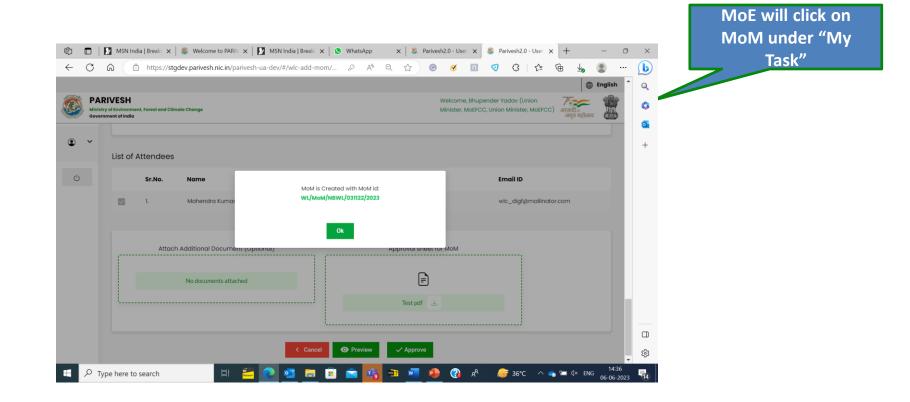

# MoE (Approve MoM)

|   |   |         | rest and Climate Change |                           |                                                            |                  | /elcome, Bhupender Yc<br>inister, MoEFCC, Union |               | English हिंदि हैं कि सिंह कि |  |
|---|---|---------|-------------------------|---------------------------|------------------------------------------------------------|------------------|-------------------------------------------------|---------------|------------------------------------------------------------------------------------------------------------------------------------------------------------------------------------------------------------------------------------------------------------------------------------------------------------------------------------------------------------------------------------------------------------------------------------------------------------------------------------------------------------------------------------------------------------------------------------------------------------------------------------------------------------------------------------------------------------------------------------------------------------------------------------------------------------------------------------------------------------------------------------------------------------------------------------------------------------------------------------------------------------------------------------------------------------------------------------------------------------------------------------------------------------------------------------------------------------------------------------------------------------------------------------------------------------------------------------------------------------------------------------------------------------------------------------------------------------------------------------------------------------------------------------------------------------------------------------------------------------------------------------------------------------------------------------------------------------------------------------------------------------------------------------------------------------------------------------------------------------------------------------------------------------------------------------------------------------------------------------------------------------------------------------------------------------------------------------------------------------------------------|--|
| ٢ | ~ | Enviror | nmental Clearance       | Forest Cle                | earance                                                    | Wild Life Cleara | Ince                                            | CRZ Clearance |                                                                                                                                                                                                                                                                                                                                                                                                                                                                                                                                                                                                                                                                                                                                                                                                                                                                                                                                                                                                                                                                                                                                                                                                                                                                                                                                                                                                                                                                                                                                                                                                                                                                                                                                                                                                                                                                                                                                                                                                                                                                                                                              |  |
| Ċ |   |         | dency Dashboard         | M                         | oE will click on<br>oM under "My<br>Task"<br>5 Dashboard → |                  |                                                 |               |                                                                                                                                                                                                                                                                                                                                                                                                                                                                                                                                                                                                                                                                                                                                                                                                                                                                                                                                                                                                                                                                                                                                                                                                                                                                                                                                                                                                                                                                                                                                                                                                                                                                                                                                                                                                                                                                                                                                                                                                                                                                                                                              |  |
|   | M |         | мом                     | MoM<br>Creation           | Meeting Title                                              | Mode of Meeting  | Meeting Date                                    | Status        | Action                                                                                                                                                                                                                                                                                                                                                                                                                                                                                                                                                                                                                                                                                                                                                                                                                                                                                                                                                                                                                                                                                                                                                                                                                                                                                                                                                                                                                                                                                                                                                                                                                                                                                                                                                                                                                                                                                                                                                                                                                                                                                                                       |  |
|   |   | 1       | WL/MOM/NBWL/031122/2023 | <b>Date</b><br>06/06/2023 | Title of the Meeting                                       | Physical         | 06/06/2023                                      | GENERATE      | View                                                                                                                                                                                                                                                                                                                                                                                                                                                                                                                                                                                                                                                                                                                                                                                                                                                                                                                                                                                                                                                                                                                                                                                                                                                                                                                                                                                                                                                                                                                                                                                                                                                                                                                                                                                                                                                                                                                                                                                                                                                                                                                         |  |
|   |   | 2       | WL/MOM/NBWL/115130/2023 | 05/05/2023                | 10 MAY                                                     | Physical         | 06/05/2023                                      | GENERATE      | View                                                                                                                                                                                                                                                                                                                                                                                                                                                                                                                                                                                                                                                                                                                                                                                                                                                                                                                                                                                                                                                                                                                                                                                                                                                                                                                                                                                                                                                                                                                                                                                                                                                                                                                                                                                                                                                                                                                                                                                                                                                                                                                         |  |
|   |   |         |                         |                           |                                                            | ltems per        | page: 10 🔻 1 -                                  | 2 of 2 🛛 🕹    | < > >1                                                                                                                                                                                                                                                                                                                                                                                                                                                                                                                                                                                                                                                                                                                                                                                                                                                                                                                                                                                                                                                                                                                                                                                                                                                                                                                                                                                                                                                                                                                                                                                                                                                                                                                                                                                                                                                                                                                                                                                                                                                                                                                       |  |

## MoE Dashboard

MoE will click on MoM under "My Task"