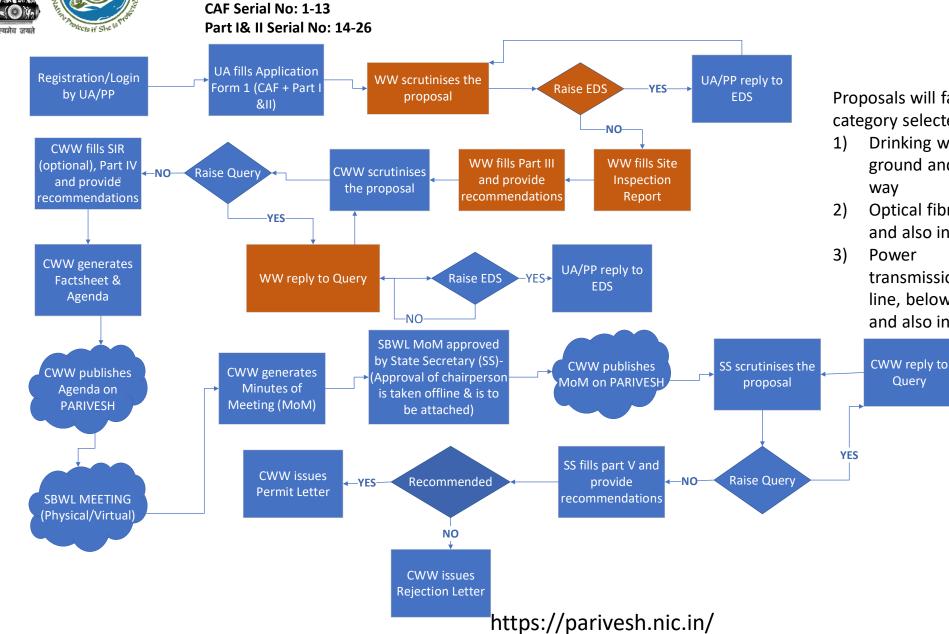

## Wild Life Clearance (Workflow II- SBWL)

Proposals will fall in Workflow II if the category selected by user will be –

- Drinking water supply, below ground and also includes right of way
- 2) Optical fibre cable , below ground and also includes right of way

transmission/telecommunication line, below ground, upto 11 KV, and also includes the right of way