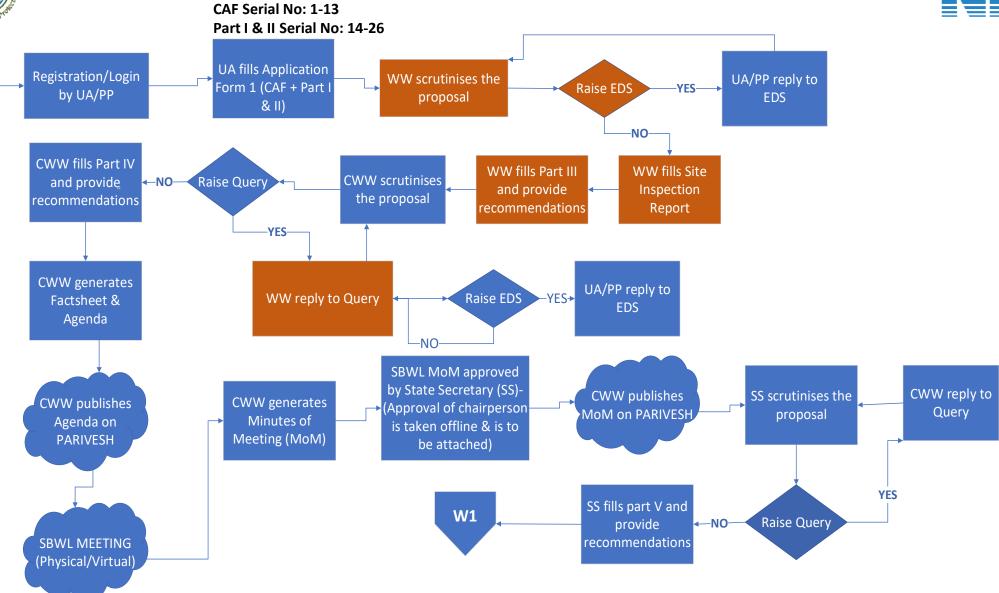

tary, MoS and MoE





## Workflows in WL

## WORKFLOW 1

INVESTIGATION & SURVEY (Without any physical disturbance)

## WORKFLOW 2

Drinking Water Supply, Optical Fibre Cable (Below Ground, Falling under the right of way) Power Transmission line/Telecommunication line (Below Ground, upto 11 KV, Falling under the right of way)

## **WORKFLOW 3**

All other Proposals





## Wild Life Clearance (Workflow II- SBWL)





Proposals will fall in Workflow II if the category selected by user will be –

- Drinking water supply, below ground and also includes right of way
- 2) Optical fibre cable , below ground and also includes right of way

transmission/telecommunication line, below ground, upto 11 KV, and also includes the right of way

## Wild Life Clearance (Workflow III- NBWL)

2016

Start











## Wild Life Clearance- Wild Life Warden







### **Roles in Wild Life Clearance-**

1. User Agency/Project Proponent

### State Level:

- 1. Wild Life Warden (WW)
- 2. Chief Wild Life Warden (CWW)
- 3. State Secretary (SS)

## Ministry Level:

- 1. Deputy Director (DD)
- 2. Deputy Inspector General of Forest (DIGF)
- 3. Inspector General of Forest (IGF)
- 4. Additional Director General of Forest (ADGF)
- 5. Director General of Forest (DGF)
- 6. Secretary
- 7. Hon'ble Minister of State: MoS
- 8. Hon'ble Minister, MoEFCC: Central Minister Level User or MoE

This manual pertains to ADGF and above role user









English

#### Official will enter the PARIVESH login and password to Ministry of Environment, Forest and Climate Change get the next screen after Government of India suc