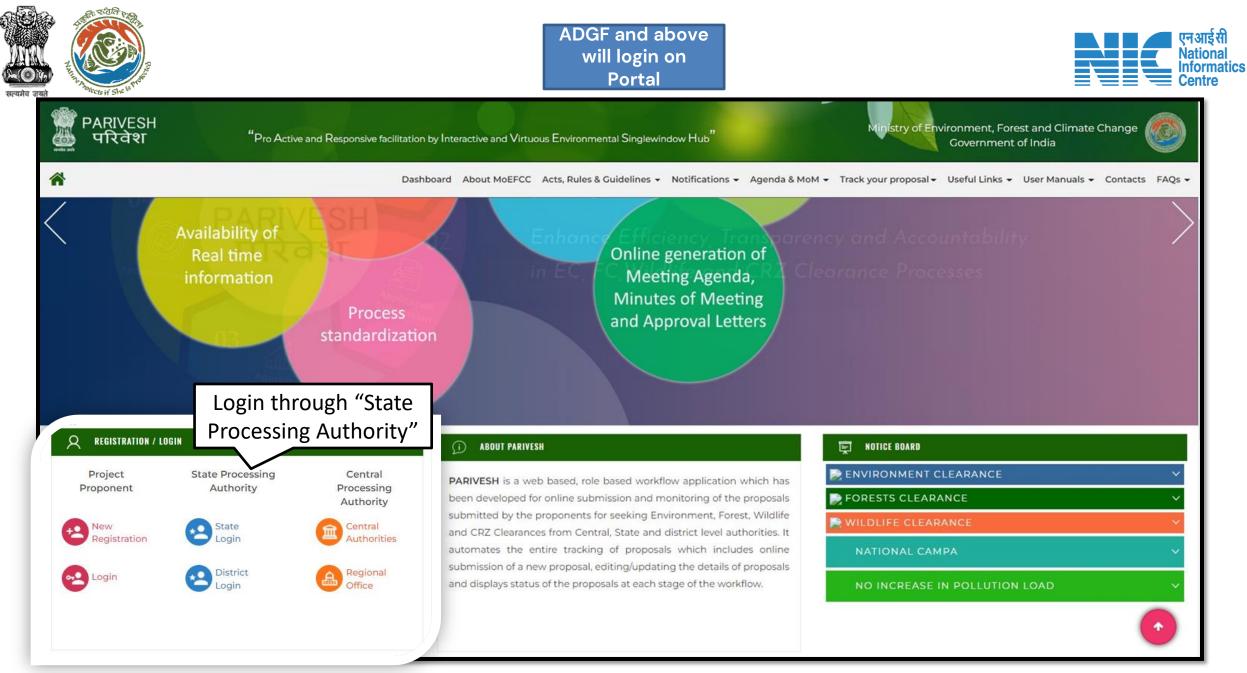

This manual pertains to ADGF and above role user

English

#### Official will enter the PARIVESH login and password to Ministry of Environment, Forest and Climate Change get the next screen after Government of India successful login Log In Login Id \* Password PARIVESH 0 ..... Forgot Password? **Pro Active and Responsive facilitation by** Interactive and Virtuous Environmental iMel3h + + Enter Captcha **Single window Hub ATTENTION: Existing Users** A single window integrated system for Environment, Forest, Wild Life & LOGIN **CRZ Clearance Process**