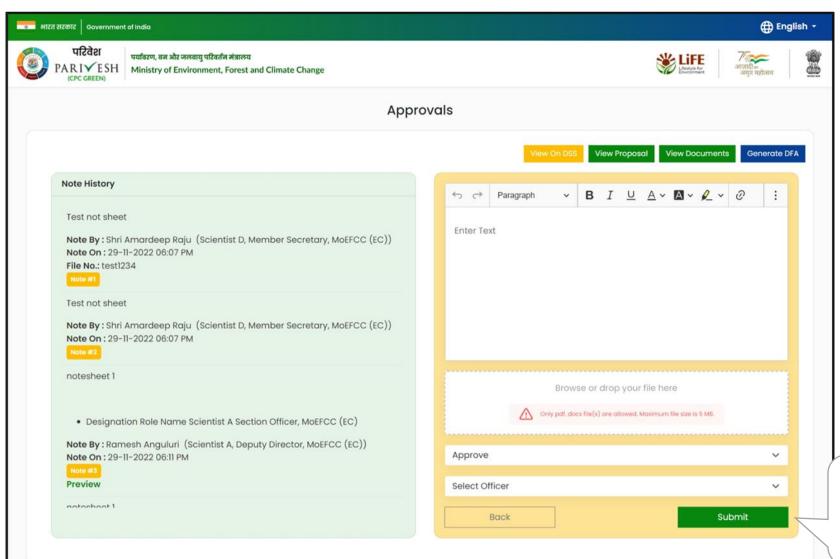

## **Process File for EC Proposals**

Click on Submit to add note and move Notesheet to the selected officer

## **Process File (TOR Proposals)**

other officials

Click on Submit to add note and move Notesheet to the selected officer