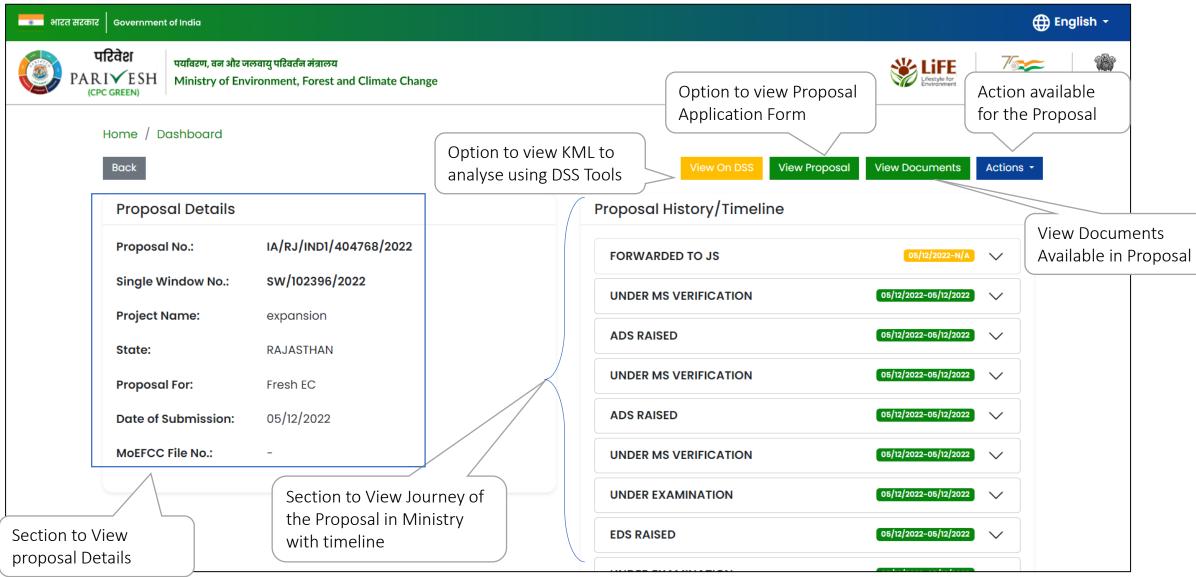

ation (ACO)
- 3. EIA Coordinator





## Purpose of the manual

This manual aims at providing step-by-step instructions that would aid in navigating through the Additional Secretary (AS)/Joint Secretary (JS) Dashboard. It also covers information about functionalities of the envisaged PARIVESH portal, as presented to the JS, MoEFCC



**Project Proponent** 

SO, MoEFCC

DD, MoEFCC





Chairman EAC

**Competent Authority** 

MS EAC, MoEFCC





## **Authority (AS/JS EAC) Functions**







# Login





#### **Login Process**









# **AS/JS Dashboard**





#### AS/JS Dashboard









# Side Navigation (AS/JS Dashboard)





#### Side Navigation (AS/JS Dashboard)









# **View Proposal Details**





#### View Proposal Details: Step 1









#### View Proposal Details: Step 2









## **Process File for EC Proposals**

























































Click on Submit to add note and move Notesheet to the selected officer





## **Process File (TOR Proposals)**

























other officials











































Click on Submit to add note and move Notesheet to the selected officer