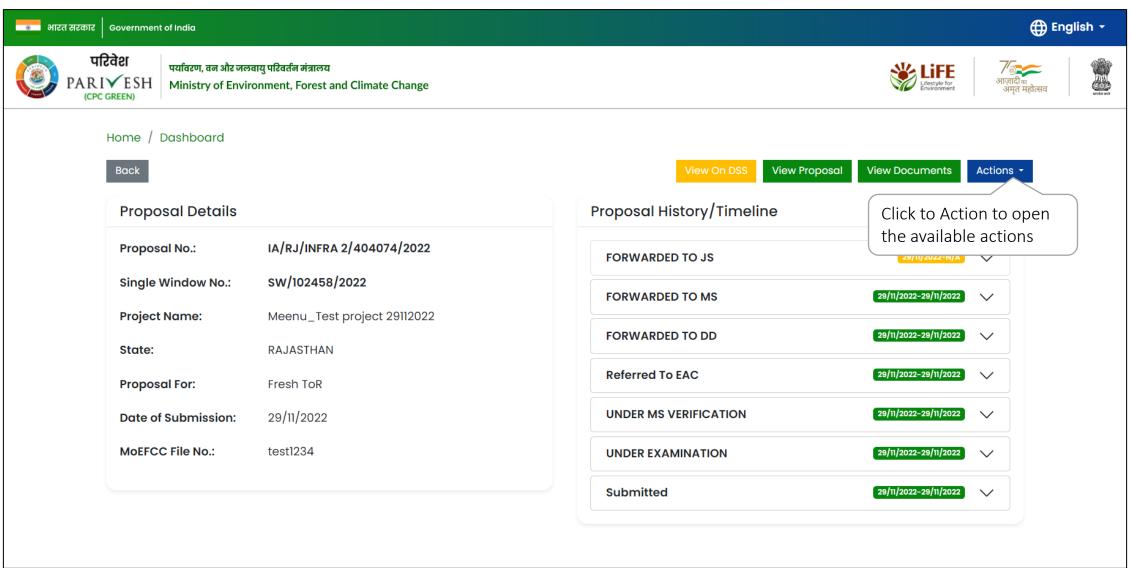

## **Process File (TOR Proposals)**

other officials

Click on Submit to add note and move Notesheet to the selected officer