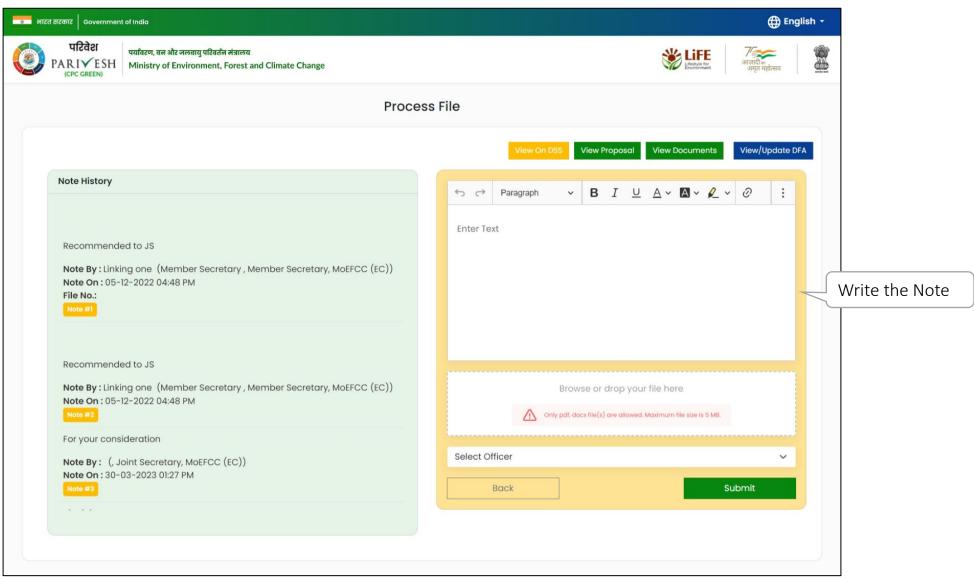

## **Process File for EC Proposals**

Click on Submit to add note and move Notesheet to the selected officer