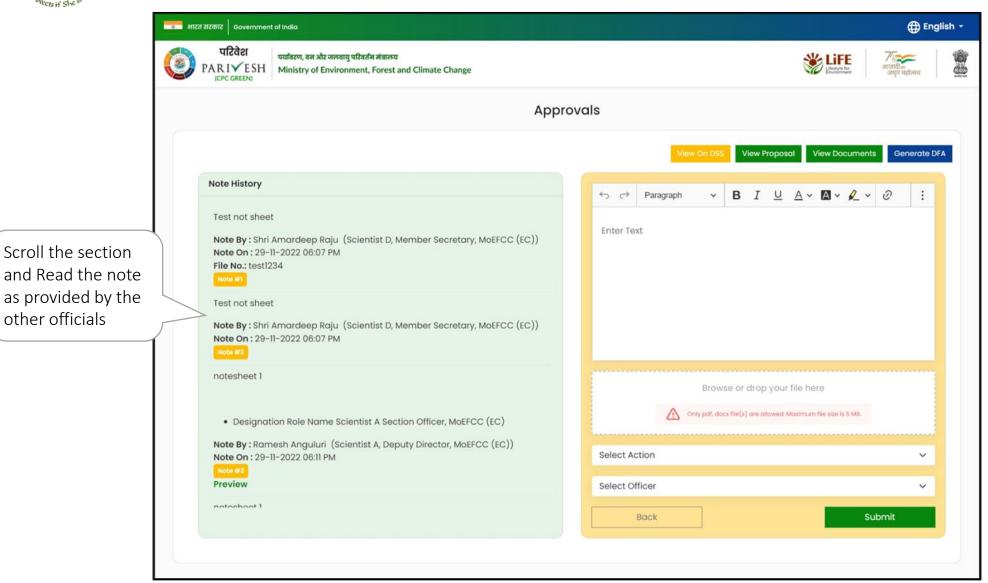

## **Process File (TOR Proposals)**

other officials

Click on Submit to add note and move Notesheet to the selected officer