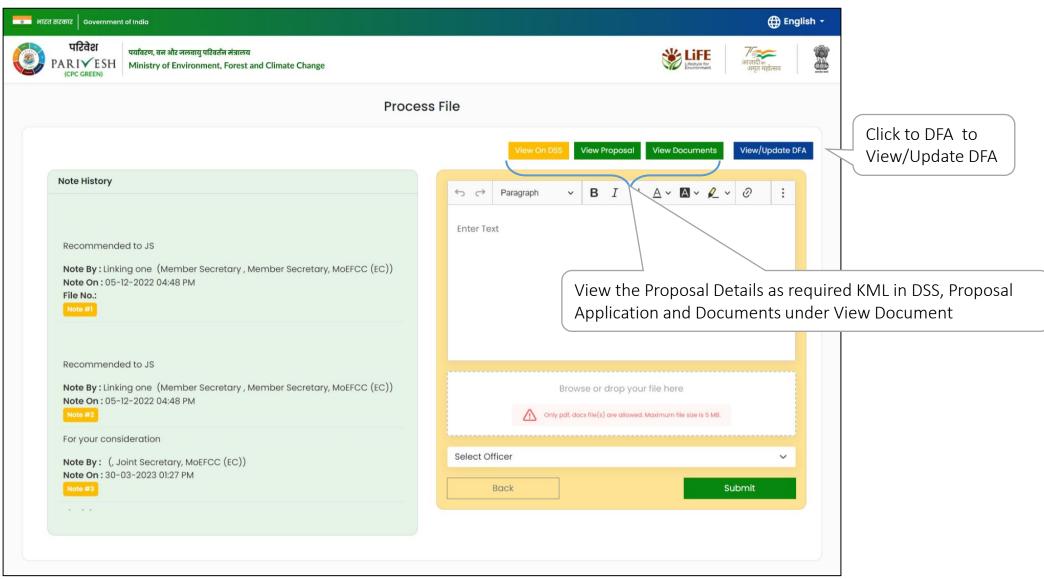

## **Process File for EC Proposals**

Click on Submit to add note and move Notesheet to the selected officer