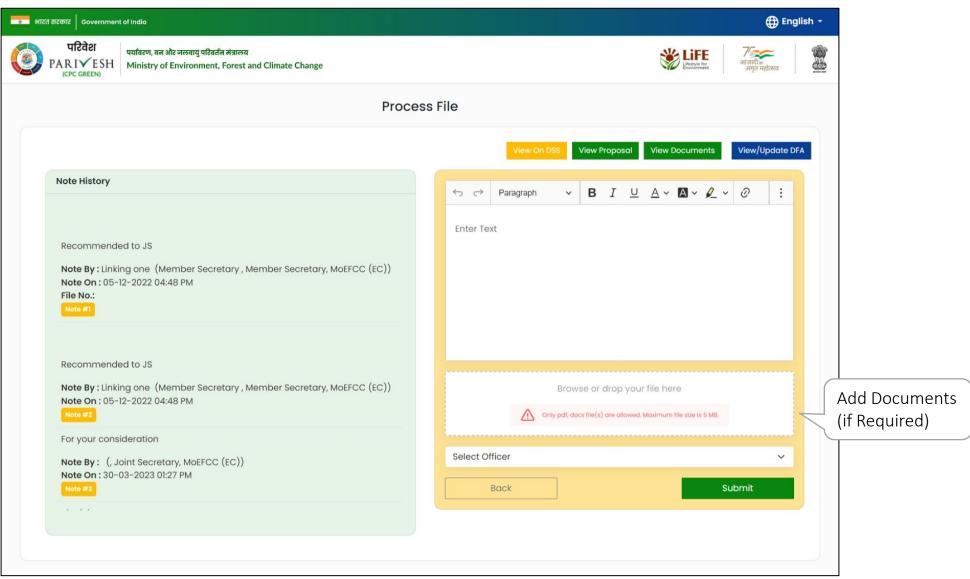

## **Process File for EC Proposals**

Click on Submit to add note and move Notesheet to the selected officer