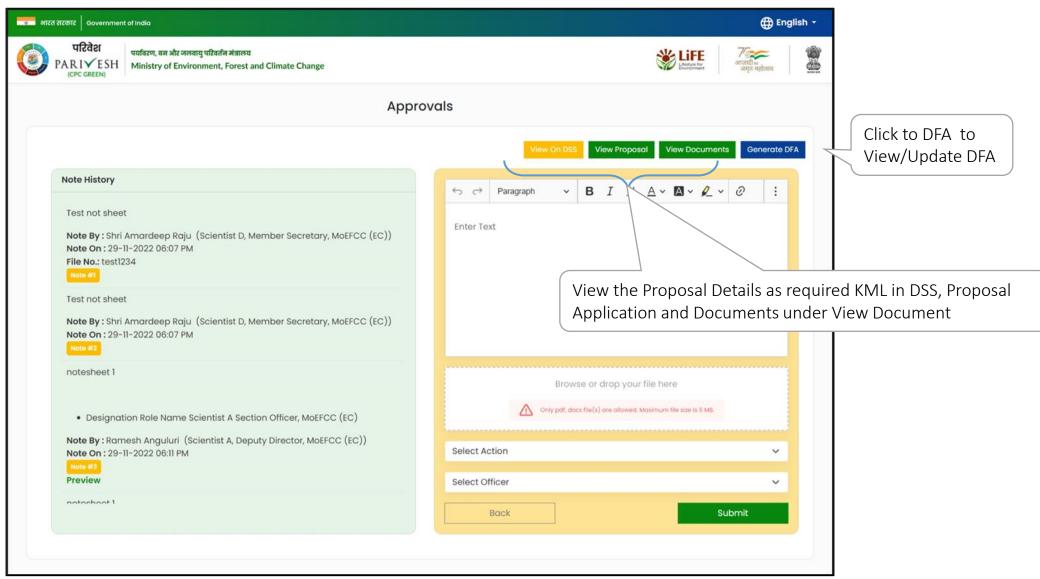

## **Process File for EC Proposals**

Click on Submit to add note and move Notesheet to the selected officer

## **Process File (TOR Proposals)**

other officials

Click on Submit to add note and move Notesheet to the selected officer