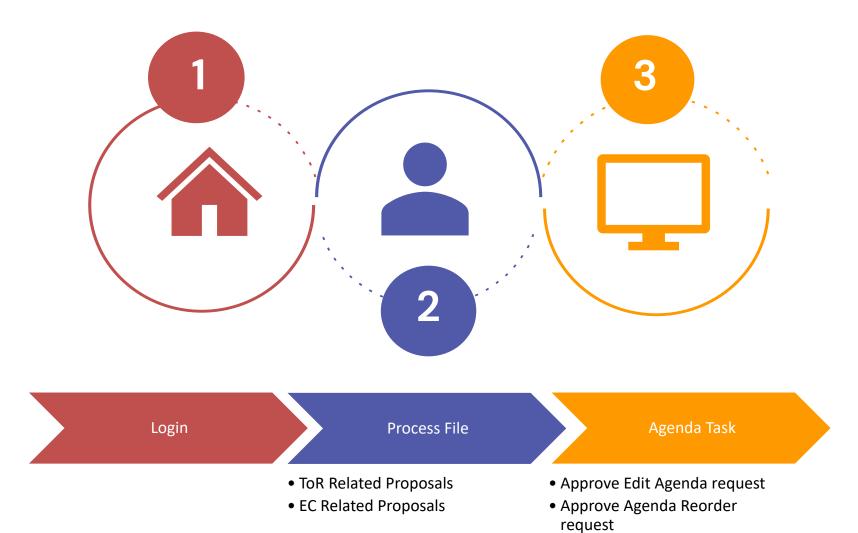

#### **Login Process**

#### AS/JS Dashboard

#### Side Navigation (AS/JS Dashboard)