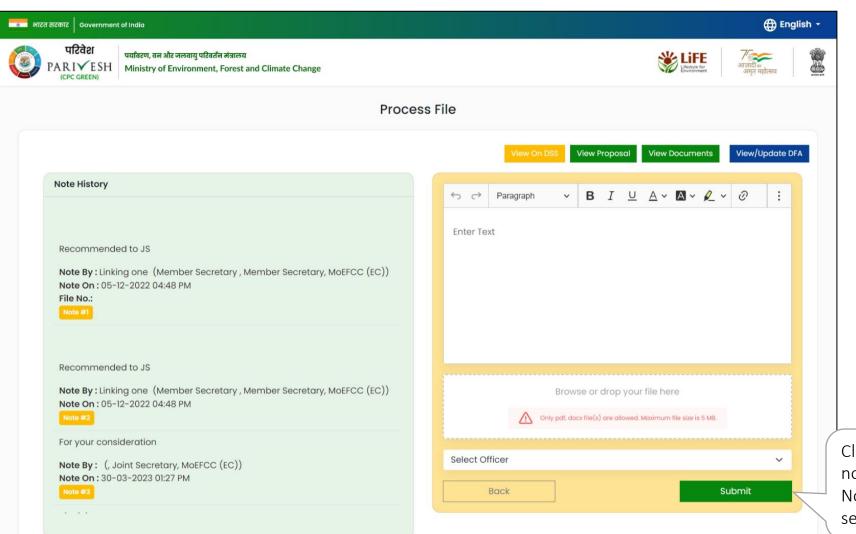

## **Process File for EC Proposals**

Click on Submit to add note and move Notesheet to the selected officer