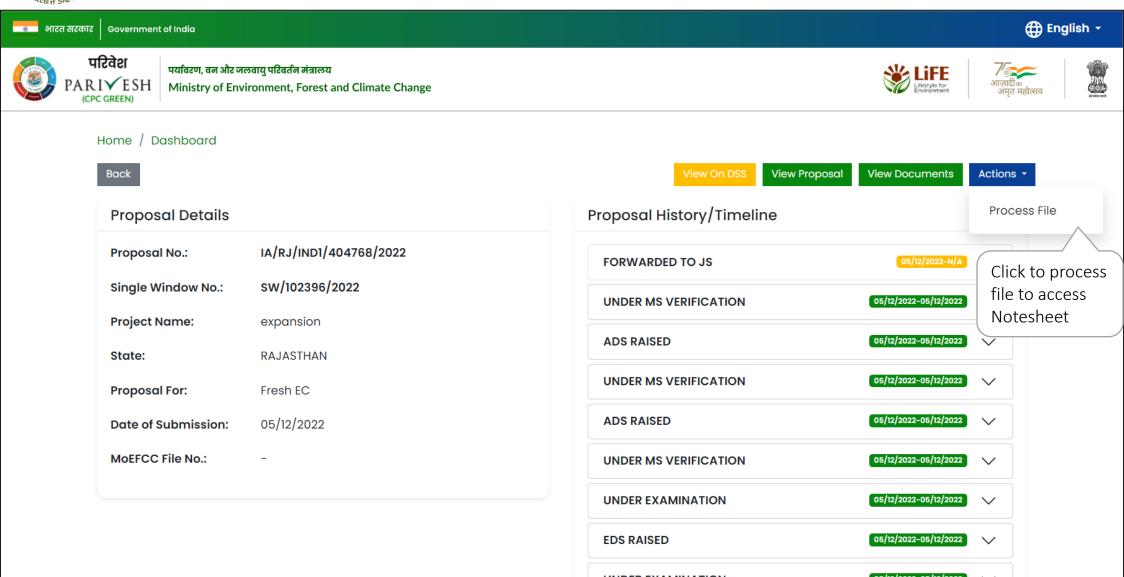

## **Process File for EC Proposals**

Click on Submit to add note and move Notesheet to the selected officer