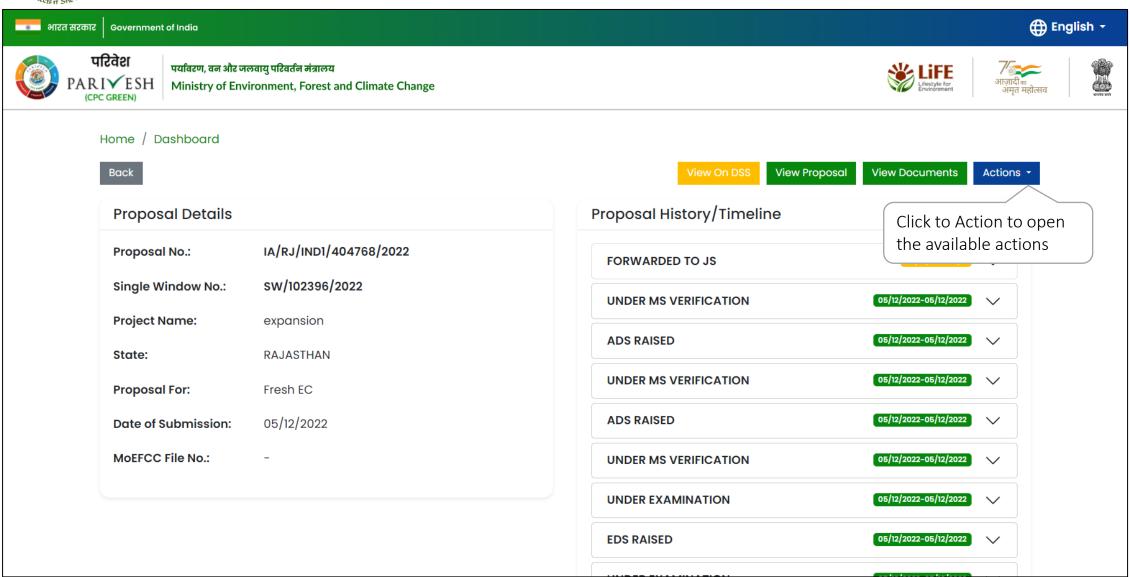

f the manual

This manual aims at providing step-by-step instructions that would aid in navigating through the Additional Secretary (AS)/Joint Secretary (JS) Dashboard. It also covers information about functionalities of the envisaged PARIVESH portal, as presented to the JS, MoEFCC



**Project Proponent** 

SO, MoEFCC

DD, MoEFCC





Chairman EAC

**Competent Authority** 

MS EAC, MoEFCC





## **Authority (AS/JS EAC) Functions**







# Login





#### **Login Process**









# **AS/JS Dashboard**





#### AS/JS Dashboard









# Side Navigation (AS/JS Dashboard)





#### Side Navigation (AS/JS Dashboard)









# **View Proposal Details**





#### View Proposal Details: Step 1









#### View Proposal Details: Step 2









## **Process File for EC Proposals**

























































Click on Submit to add note and move Notesheet to the selected officer





## **Process File (TOR Proposals)**

























other officials











































Click on Submit to add note and move Notesheet to the selected officer