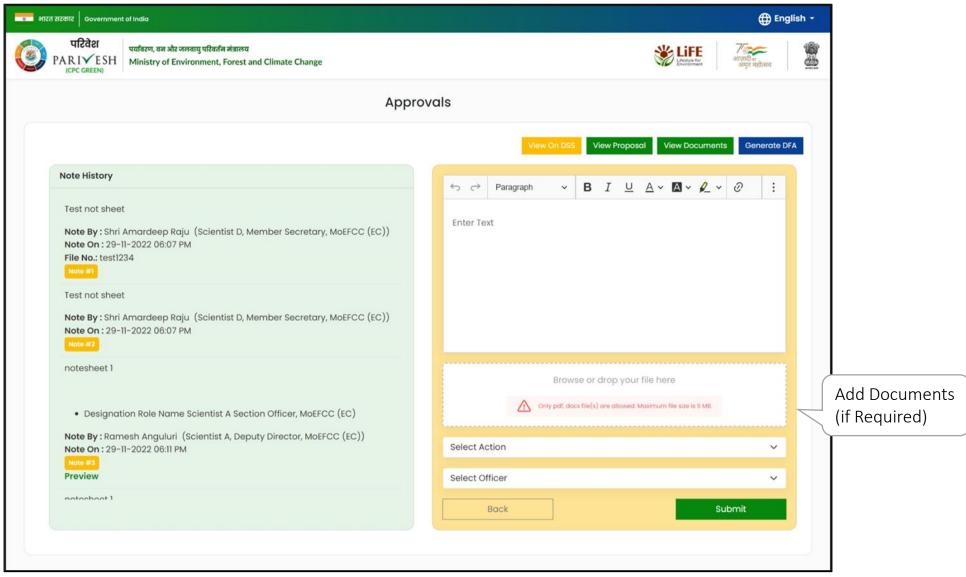

## **Process File for EC Proposals**

Click on Submit to add note and move Notesheet to the selected officer

## **Process File (TOR Proposals)**

other officials

Click on Submit to add note and move Notesheet to the selected officer