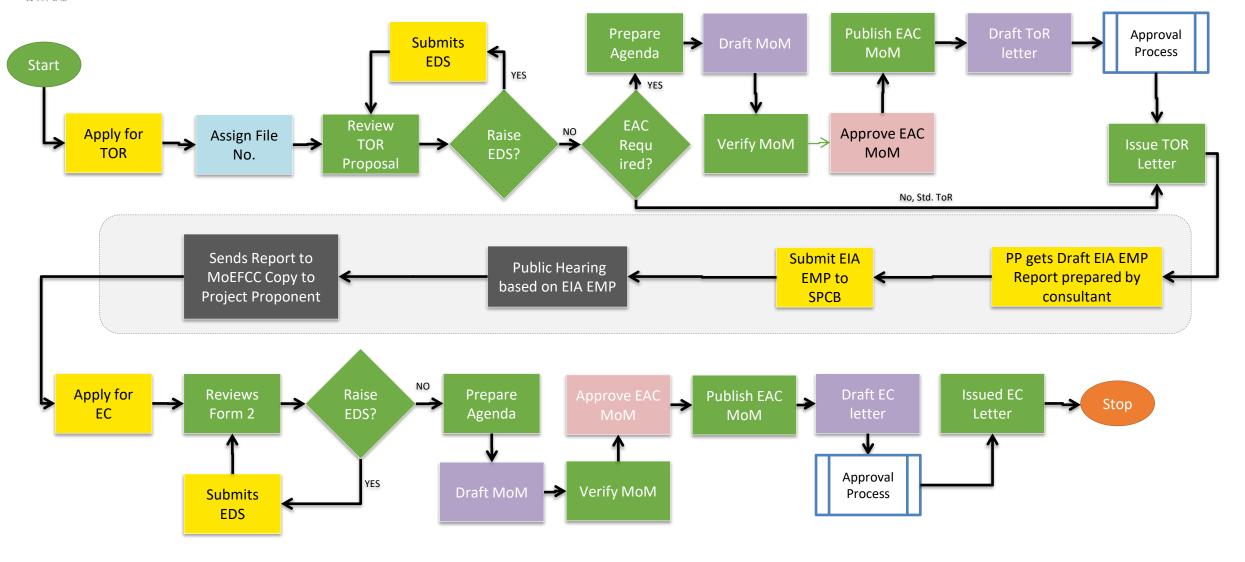

## **Process File for EC Proposals**

Click on Submit to add note and move Notesheet to the selected officer

## **Process File (TOR Proposals)**

other officials

Click on Submit to add note and move Notesheet to the selected officer