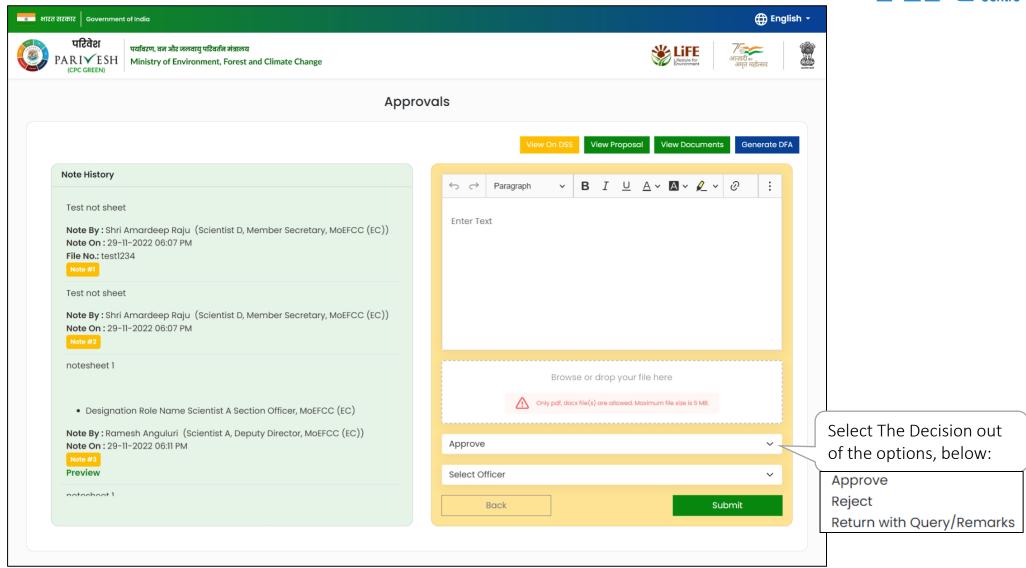

## **Process File for EC Proposals**

Click on Submit to add note and move Notesheet to the selected officer

## **Process File (TOR Proposals)**

other officials

Click on Submit to add note and move Notesheet to the selected officer