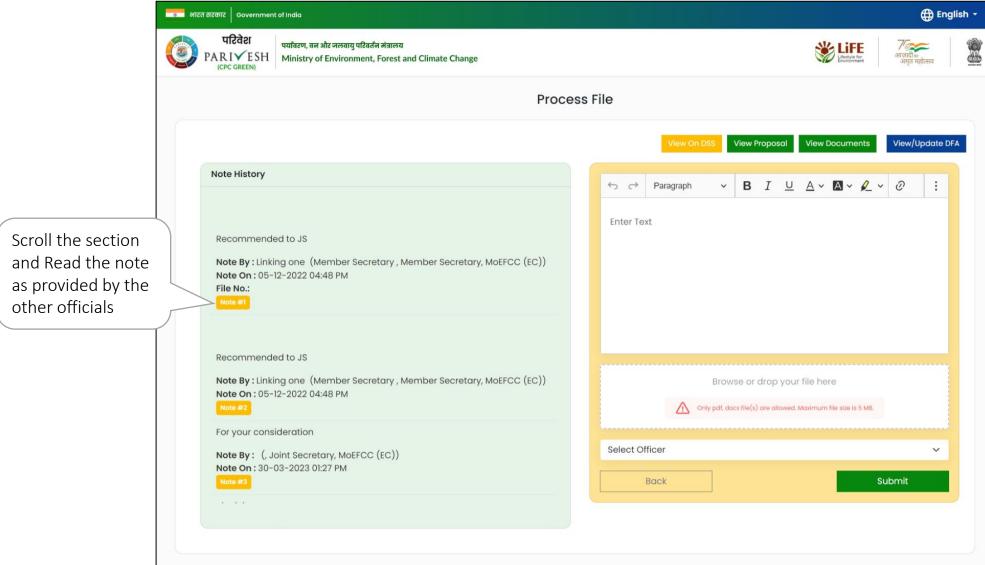

## **Process File (TOR Proposals)**

other officials

Click on Submit to add note and move Notesheet to the selected officer