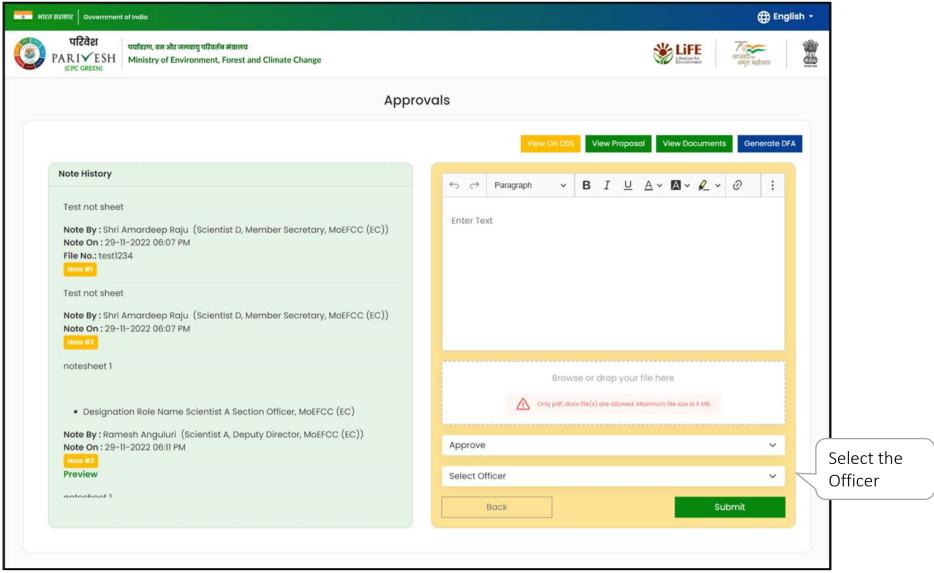

## **Process File for EC Proposals**

Click on Submit to add note and move Notesheet to the selected officer

## **Process File (TOR Proposals)**

other officials

Click on Submit to add note and move Notesheet to the selected officer