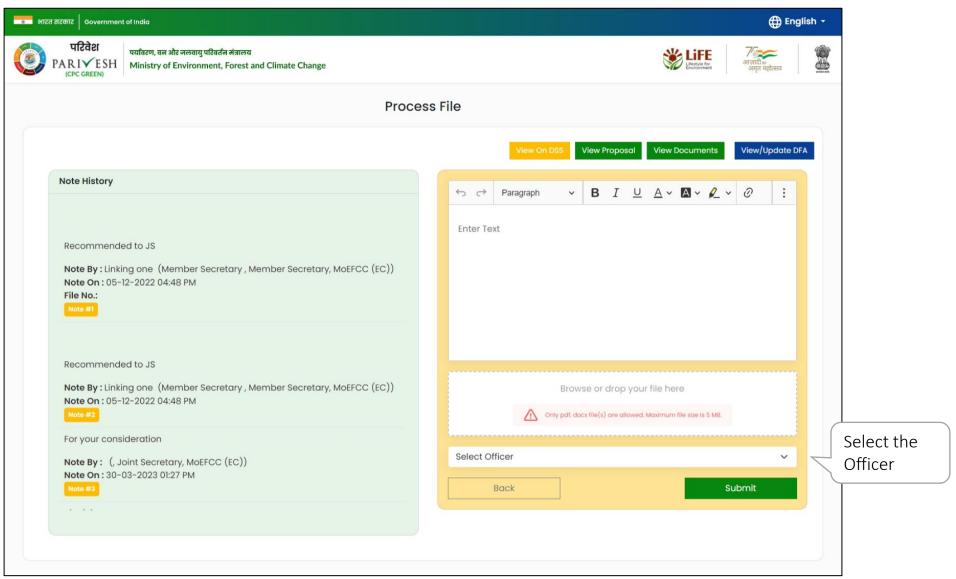

## **Process File for EC Proposals**

Click on Submit to add note and move Notesheet to the selected officer