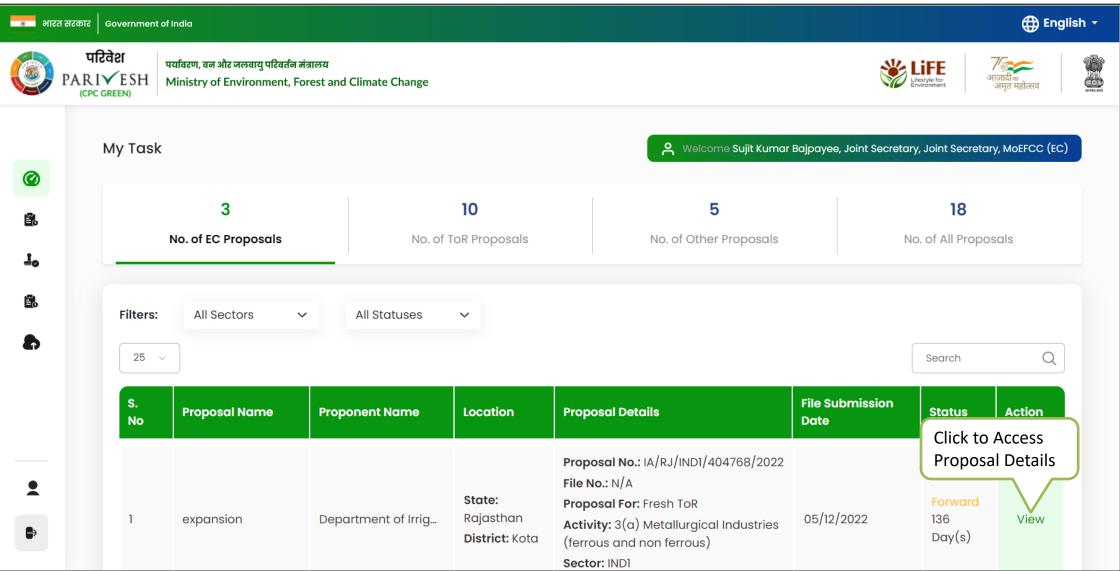

Proponent
- 2. Accredited Consultant organisation (ACO)
- 3. EIA Coordinator





## Purpose of the manual

This manual aims at providing step-by-step instructions that would aid in navigating through the Additional Secretary (AS)/Joint Secretary (JS) Dashboard. It also covers information about functionalities of the envisaged PARIVESH portal, as presented to the JS, MoEFCC



**Project Proponent** 

SO, MoEFCC

DD, MoEFCC





Chairman EAC

**Competent Authority** 

MS EAC, MoEFCC





## **Authority (AS/JS EAC) Functions**







# Login





#### **Login Process**









# **AS/JS Dashboard**





#### AS/JS Dashboard









# Side Navigation (AS/JS Dashboard)





#### Side Navigation (AS/JS Dashboard)









# **View Proposal Details**





#### View Proposal Details: Step 1









#### View Proposal Details: Step 2









## **Process File for EC Proposals**

























































Click on Submit to add note and move Notesheet to the selected officer





## **Process File (TOR Proposals)**

























other officials











































Click on Submit to add note and move Notesheet to the selected officer