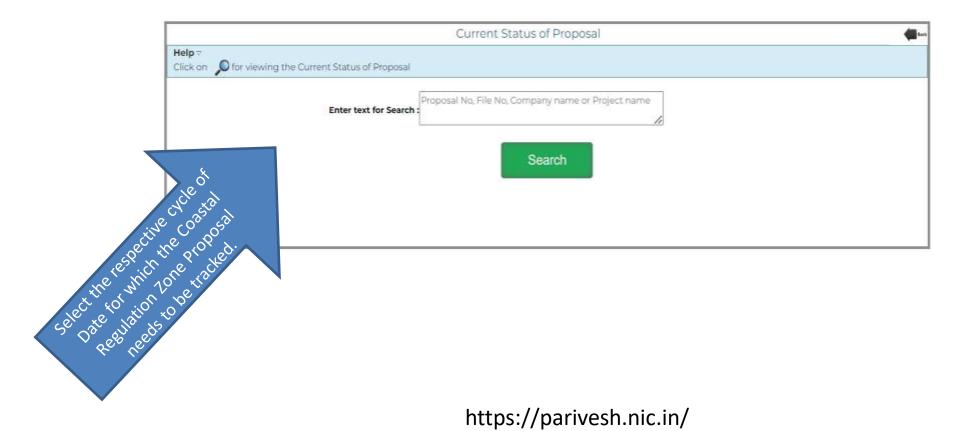

## **Coastal Regulation Zone**

### **Advanced Search : Coastal Regulation Zone**