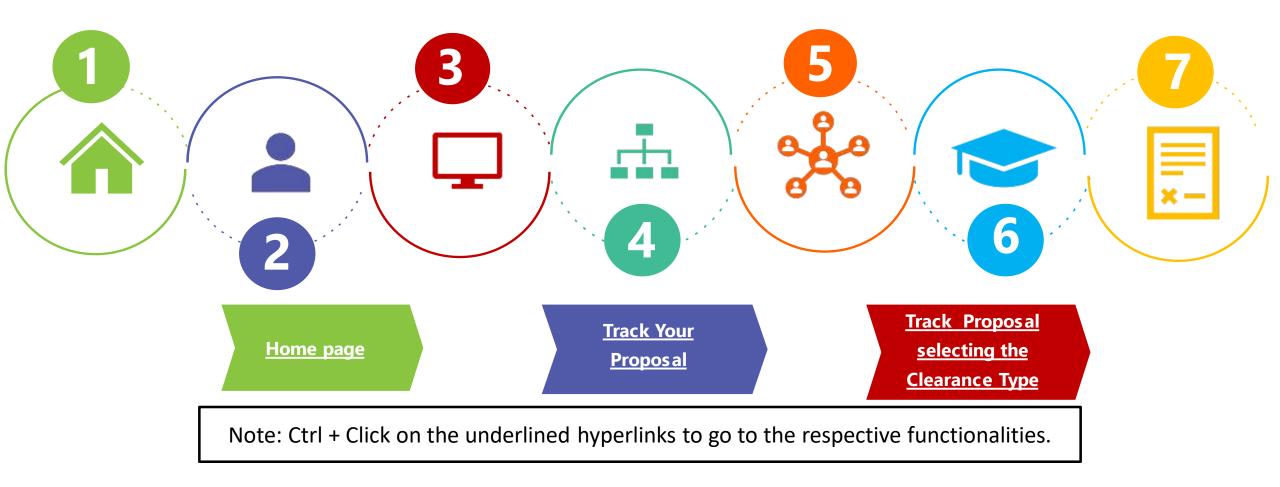

### PARIVESH CPC Green

User Manual for Track Your Proposal

Updated on June 14, 2023

Brancing a string the gar





### Purpose of the manual

This manual aims at providing step-by-step instructions that would aid in navigating through "Track Your Proposal". It intends to simplify the overall process for

"Track Your Proposal" by providing a snapshot of every step. It also covers detailed information about operations, standards & guidelines, and functionalities of the envisaged PARIVESH portal, as presented to the User Agency, Project Proponent and Other Ministry Officials





# Track Your Proposal Journey









## **Environmental Clearance**





About MoEFCC Acts, Rules & Guidelines - Notifications - Agenda & MoM - Track your proposal - Useful Links - Downloads - Contacts







### After clicking on the "Search Proposal (received upto 3<sup>rd</sup> July 2014)







### After clicking on the "Search Proposal (received on or after 4th July 2014)







### After clicking on the "Search State Proposal







#### **After selecting State**







### After clicking on "Track Your Proosal Choose the relevant Date Slot"







### After clicking on "All Proposal received upto 2<sup>nd</sup> July 2015"







### After clicking on "All Proposal received on or after 2<sup>nd</sup> July 2015"







About MoEFCC Acts, Rules & Guidelines 🔹 Notifications 👻 Agenda & MoM 👻 Track your proposal 👻 Us