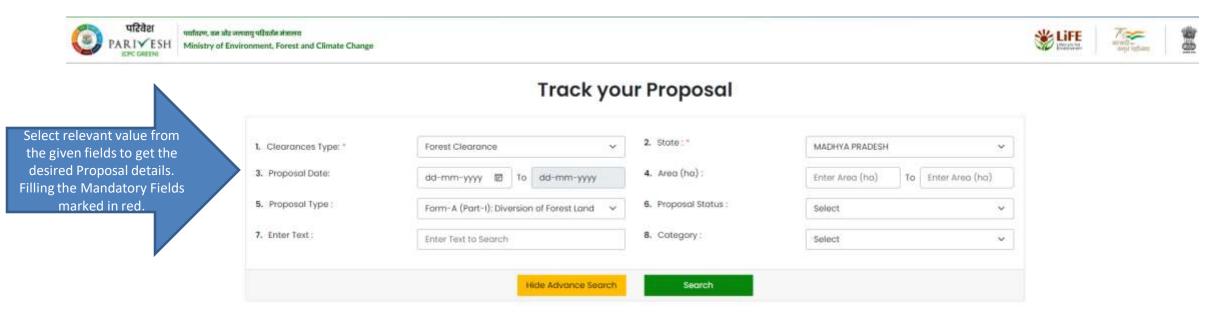

### Track your Proposal

|                                                       | 1. Clearances Type: * | Wild Life Clearance 🗸      | 2. State : *          | CHHATTISGARH                       |
|-------------------------------------------------------|-----------------------|----------------------------|-----------------------|------------------------------------|
| Fill all the relevant search fields to advance search | 3. Proposal Date:     | dd-mm-yyyy 🗊 To dd-mm-yyyy | <b>4.</b> Area (ha) : | Enter Area (ha) To Enter Area (ha) |
| for the WildLife Clearance<br>Proposal.               | 5. Proposal Status :  | Select ~                   | 6. Role :             | Select ~                           |
|                                                       | 7. Enter Text :       | Enter Text to Search       | 8. Category:          | Select ~                           |
| ,                                                     |                       | Hide Advance Search        | Search                |                                    |