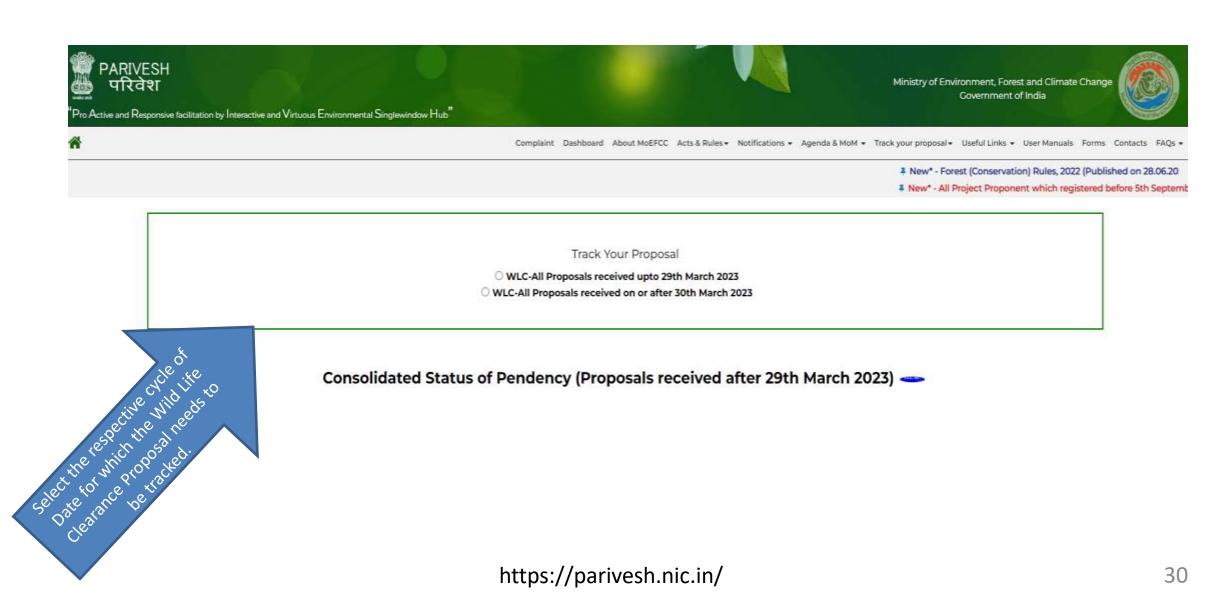

ct Name | Location       | User Agency             | Area (ha) | Other Details                                            | Proposal<br>Status |
| 3           | FP/MP/Pipeline/401855/2022 | Clearance Type: Form-A (Part-I): Diversion of Forest Land<br>CAF No. : CAF/101015/2022<br>S/W No.: SW/102090/2022 | FSI Testing  | MADHYA PRADESH | Other Project Proponent | 40        | Category : Pipeline<br>Date of Submission:<br>21/10/2022 | SUBMITTED          |
|             |                            |                                                                                                                   |              |                |                         |           |                                                          |                    |





## Wild Life Clearance











## **Advanced Search : Wild Life Clearance**





| परिवेश<br>PARIVESH<br>PARIVESH<br>PARIVESH     | वायु परिवर्तन मंत्रालय<br>ronment, Forest and Climate Change |                    | Lifestyle fo         | म् निकार सिंह सिंह सिंह सिंह सिंह सिंह सिंह सिंह |
|------------------------------------------------|--------------------------------------------------------------|--------------------|----------------------|--------------------------------------------------|
| lect the<br>nce type as<br>Vildlife<br>arance" | Track y                                                      | our Proposal       |                      |                                                  |
| 1. Clearances Type: *                          | Select                                                       | ✓ 2