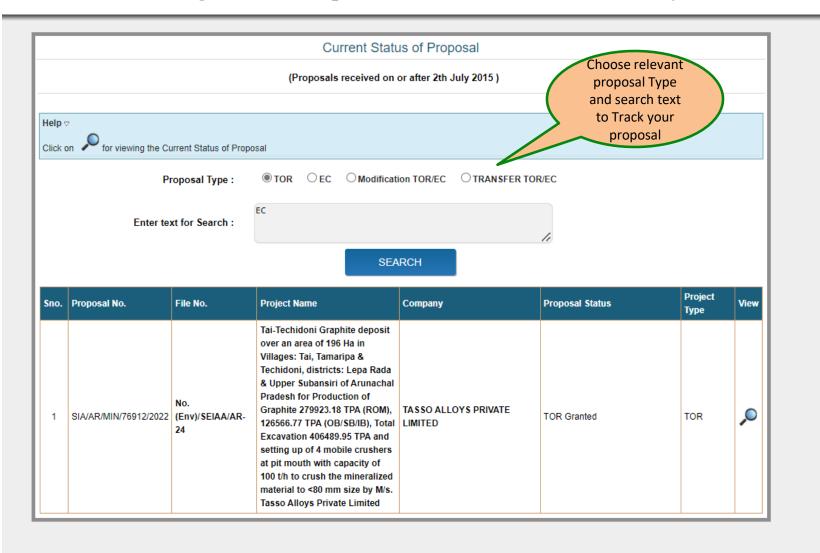

### After clicking on "All Proposal received upto 2<sup>nd</sup> July 2015"

### After clicking on "All Proposal received on or after 2<sup>nd</sup> July 2015"

About MoEFCC Acts, Rules & Guidelines 🔹 Notifications 👻 Agenda & MoM 👻 Track your proposal 👻 Useful Links 👻 Downloads 👻 Contacts