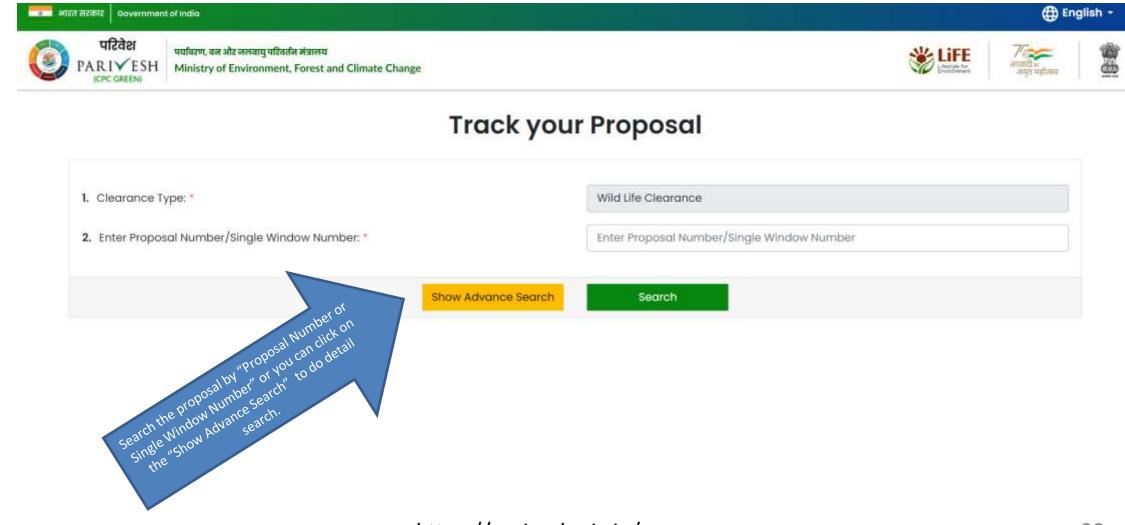

## **Advanced Search : Wild Life Clearance**

| परिवेश<br>PARIVESH<br>PARIVESH<br>PARIVESH     | वायु परिवर्तन मंत्रालय<br>ronment, Forest and Climate Change |                    | Lifestyle fo         | म् निकार सिंह सिंह सिंह सिंह सिंह सिंह सिंह सिंह |
|------------------------------------------------|--------------------------------------------------------------|--------------------|----------------------|--------------------------------------------------|
| lect the<br>nce type as<br>Vildlife<br>arance" | Track y                                                      | our Proposal       |                      |                                                  |
| 1. Clearances Type: *                          | Select                                                       | ✓ 2. State : *     | Select               | ~                                                |
| 3. Proposal Date:                              | Select<br>Environmental Clearance                            | 4. Proposal Type : | Select               | 2                                                |
| 5. Proposal Status :                           | Forest Clearance<br>Wild Life Clearance                      | 6. Enter Text :    | Enter Text to Search |                                                  |