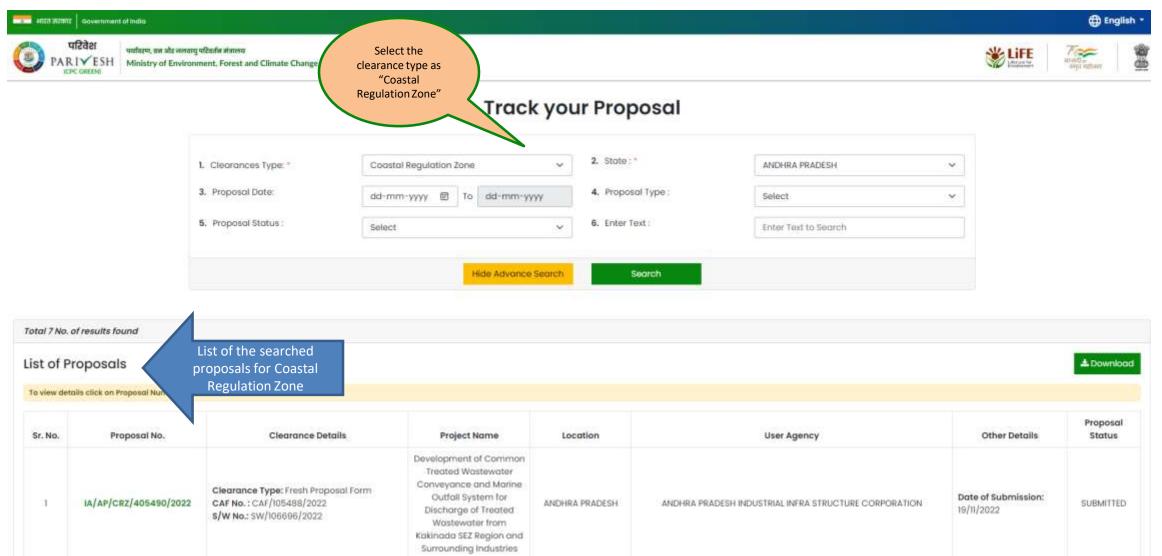

## **Coastal Regulation Zone**

### **Advanced Search : Coastal Regulation Zone**