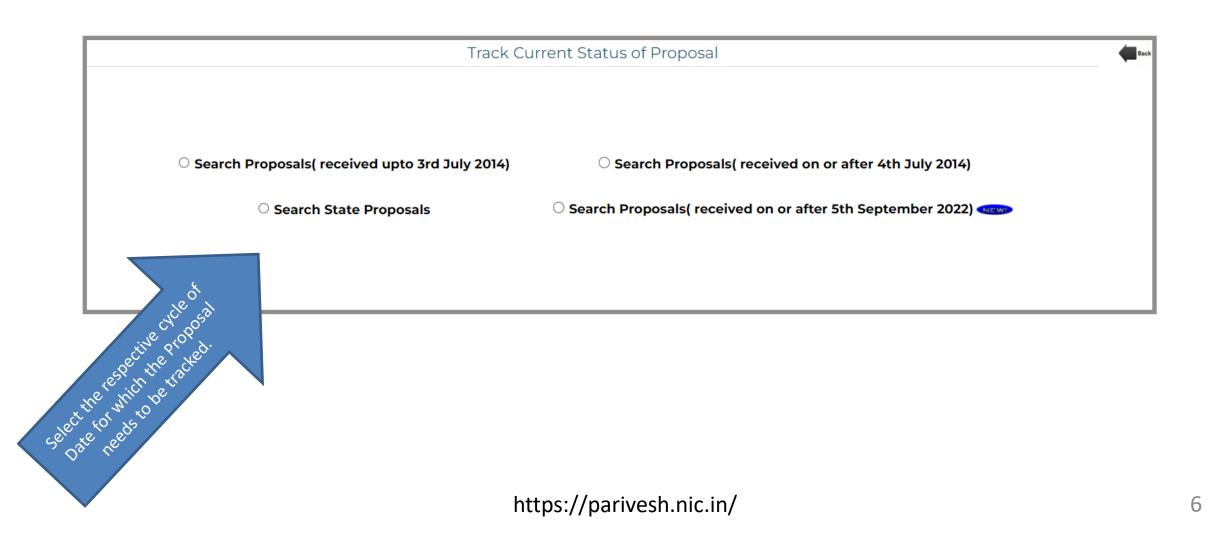

### After clicking on the "Search Proposal (received upto 3<sup>rd</sup> July 2014)

### After clicking on the "Search Proposal (received on or after 4th July 2014)

### After clicking on the "Search State Proposal