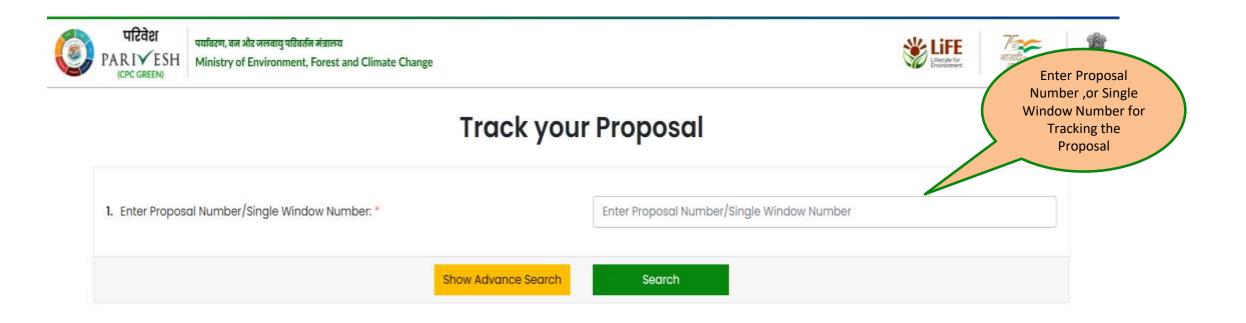

3<sup>rd</sup> July 2014)







### After clicking on the "Search Proposal (received on or after 4th July 2014)







### After clicking on the "Search State Proposal







#### **After selecting State**







### After clicking on "Track Your Proosal Choose the relevant Date Slot"







### After clicking on "All Proposal received upto 2<sup>nd</sup> July 2015"







### After clicking on "All Proposal received on or after 2<sup>nd</sup> July 2015"







About MoEFCC Acts, Rules & Guidelines 🔹 Notifications 👻 Agenda & MoM 👻 Track your proposal 👻 Useful Links 👻 Downloads 👻 Contacts







### After clicking on "Search Proposals (received on or after 5<sup>th</sup> September 2022)"







### After clicking on "Search Proposals (received on or after 5<sup>th</sup> September 2022)"







### After clicking on "Search Proposals (received on or after 5<sup>th</sup> September 2022)"





### After clicking on "Show Advanced Search"











### **Track your Proposal**

| <ol> <li>Clearances Type: *</li> <li>Proposal Date:</li> </ol> | dd-mm-yyyy 🖃 To dd-mm-yy | 4. Proposal Type :                  | Select               | ~ |
|----------------------------------------------------------------|--------------------------|-------------------------------------|----------------------|---|
| 5. Proposal Status :                                           | Select                   | <ul> <li>6. Enter Text :</li> </ul> | Enter Text to Search |   |
| ect relevant value from the states its.                        | Hide Advance             | Search Search                       |