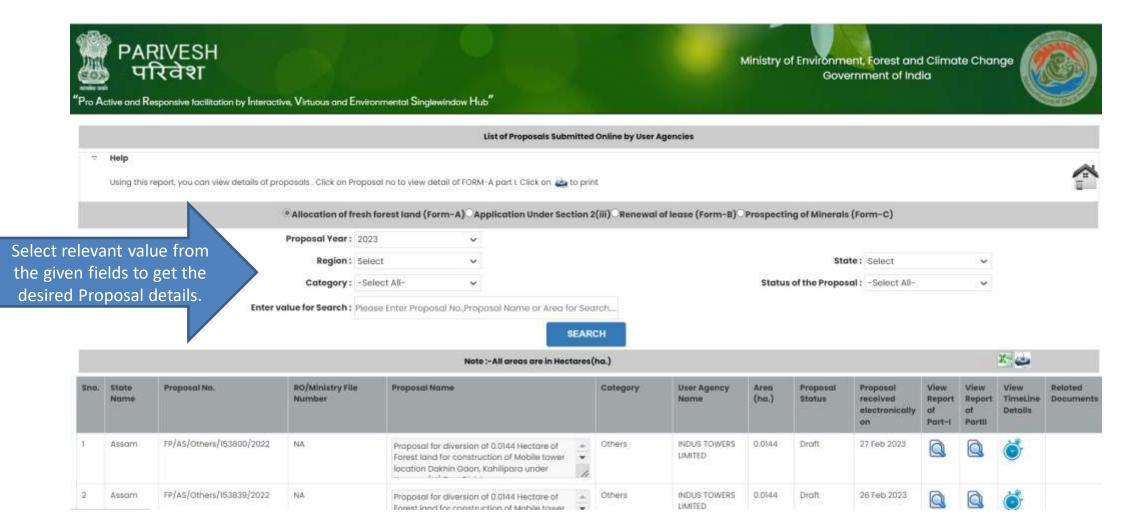

### After clicking on "FC-All Proposal received up to 14<sup>th</sup> July 2014"

|          |             | isponsive facilitation by Intera |                                                |                               |                     |                              |               |                    |                                       |                      |                |                              |                               |
|----------|-------------|----------------------------------|------------------------------------------------|-------------------------------|---------------------|------------------------------|---------------|--------------------|---------------------------------------|----------------------|----------------|------------------------------|-------------------------------|
|          |             |                                  |                                                |                               |                     | List of Proposals            |               |                    |                                       |                      |                |                              |                               |
| 13       | Help        |                                  |                                                |                               |                     |                              |               |                    |                                       |                      |                |                              | -                             |
|          | Using this  | eport, you can view details of p | proposals.Click on                             | to print.Click on link button | to view Related D   | locument.For Searching,enter | any of the    | values given b     | alaw                                  |                      |                |                              |                               |
|          |             |                                  | Proposal Yea                                   | 1 2014                        | ~                   |                              |               |                    |                                       | State: And           | hra Pradesh    | ~                            |                               |
| value fr | om          |                                  | Category                                       | -Select All-                  |                     |                              |               |                    | Status of the P                       | roposal: -Sel        | ect All-       | ~                            |                               |
| to get   |             |                                  |                                                |                               |                     |                              |               |                    |                                       |                      |                |                              |                               |
|          | :he         | Enter                            | value for Search                               | : Please Enter Proposal No.P  | oposal Name o       | r Area for Search_           |               |                    |                                       |                      |                |                              |                               |
| sal deta |             | Enter                            | value for Search                               | : Please Enter Proposal No.P  | oposal Name o       | r Area for Search            |               |                    |                                       |                      |                |                              |                               |
| -        |             | Enter                            | value for Search                               | 1. S                          |                     |                              |               |                    |                                       |                      |                | X <sup>a</sup> j <b>m</b> a  |                               |
| -        | ls.         | Proposal No.                     | value for Search<br>RO/Ministry<br>File Number | 1. S                          |                     | SEARCH                       | Area<br>(ha.) | Proposal<br>Status | Proposal<br>Physically<br>Received on | Related<br>Documents | Recommendation | Site<br>Inspection<br>Report | Part1&<br>Part11 of<br>Form-A |
| sal deta | S.<br>State |                                  | R0/Ministry                                    | 14                            | ste :- All areas ar | SEARCH<br>• in Hectares(ha.) |               | 15 Mar 8 / 2000    | Physically                            |                      |                | Site<br>Inspection           | Part II of                    |