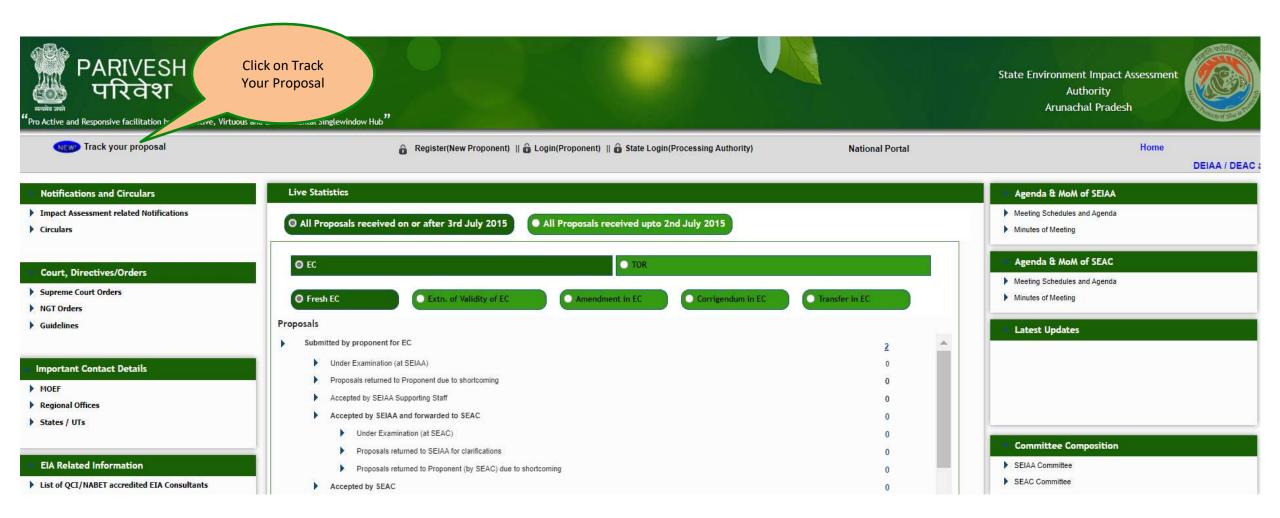

intends to simplify the overall process for

"Track Your Proposal" by providing a snapshot of every step. It also covers detailed information about operations, standards & guidelines, and functionalities of the envisaged PARIVESH portal, as presented to the User Agency, Project Proponent and Other Ministry Officials





# Track Your Proposal Journey









## **Environmental Clearance**





About MoEFCC Acts, Rules & Guidelines - Notifications - Agenda & MoM - Track your proposal - Useful Links - Downloads - Contacts







### After clicking on the "Search Proposal (received upto 3<sup>rd</sup> July 2014)







### After clicking on the "Search Proposal (received on or after 4th July 2014)







### After clicking on the "Search State Proposal







#### **After selecting State**







### After clicking on "Track Your Proosal Choose the relevant Date Slot"







### After clicking on "All Proposal received upto 2<sup>nd</sup> July 2015"







### After clicking on "All Proposal received on or after 2<sup>nd</sup> July 2015"







About MoEFCC Acts, Rules & Guidelines 🔹 Notifications 👻 Agenda & MoM 👻 Track your proposal 👻 Useful Links 👻 Downloads 👻 Contacts







### After clicking on "Search Proposals (received on or after 5<sup>th</sup> September 2022)"







### After clicking on "Search Proposals (received on or after 5<sup>th</sup> September 2022)"







### After clicking on "Search Proposals (received on or after 5<sup>th</sup> September 2022)"





### After clicking on "Show Advanced Search"











### **Track your Proposal**

| <ol> <li>Clearanc