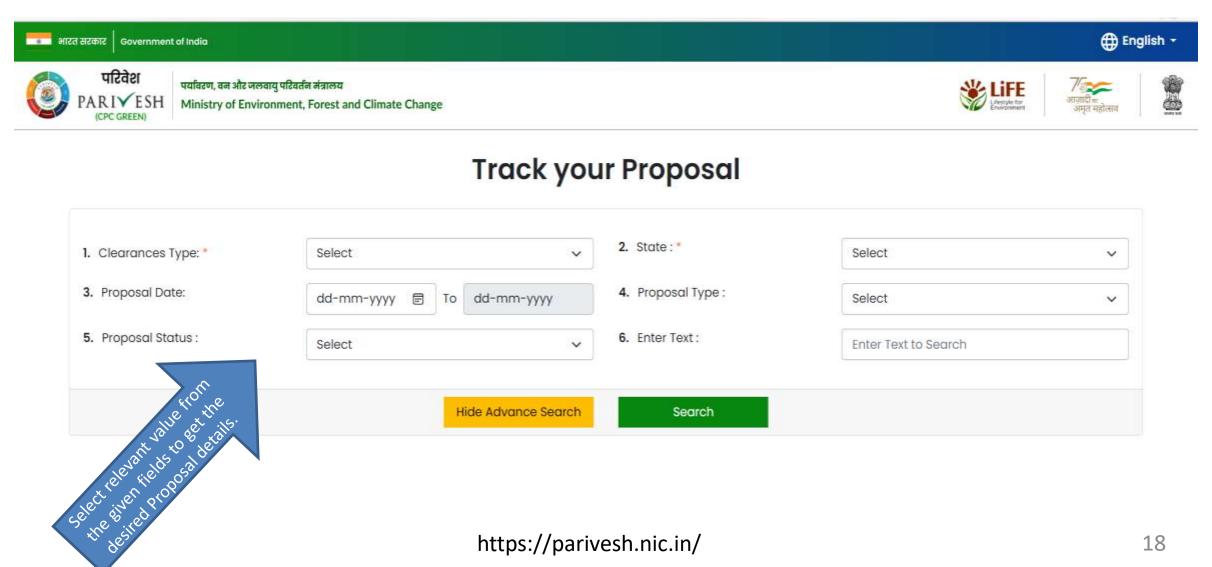

### **Track your Proposal**

| <ol> <li>Clearances Type: *</li> <li>Proposal Date:</li> </ol> | dd-mm-yyyy 🖃 To dd-mm-yy | 4. Proposal Type :                  | Select               | ~ |
|----------------------------------------------------------------|--------------------------|-------------------------------------|----------------------|---|
| 5. Proposal Status :                                           | Select                   | <ul> <li>6. Enter Text :</li> </ul> | Enter Text to Search |   |
| ect relevant value from the states its.                        | Hide Advance             | Search Search                       |                      |   |
| et rele rie propos                                             |                          | //parivesh.nic.in/                  |                      |   |