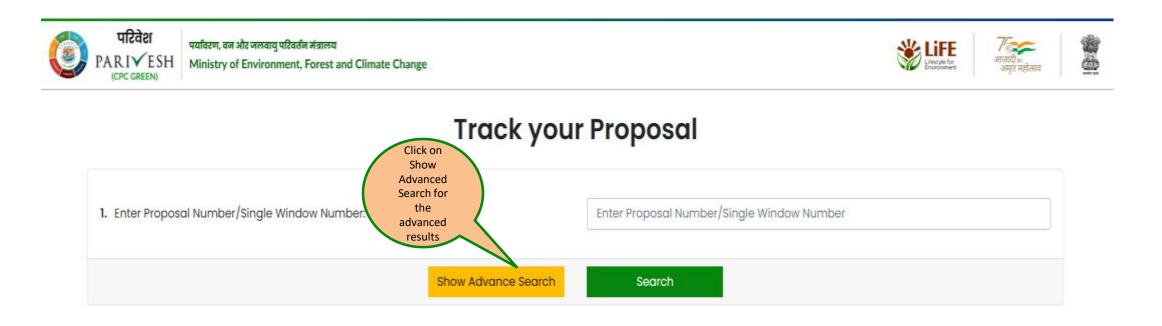

### After clicking on "Show Advanced Search"

### **Track your Proposal**

| <ol> <li>Clearances Type: *</li> <li>Proposal Date:</li> </ol> | dd-mm-yyyy 🖃 To dd-mm-yy | 4. Proposal Type :                  | Select               | ~ |
|----------------------------------------------------------------|--------------------------|-------------------------------------|----------------------|---|
| 5. Proposal Status :                                           | Select                   | <ul> <li>6. Enter Text :</li> </ul> | Enter Text to Search |   |
| ect relevant value from the states its.                        | Hide Advance             | Search Search                       |                      |   |
| et rele rie propos                                             |                          | //parivesh.nic.in/                  |                      |   |