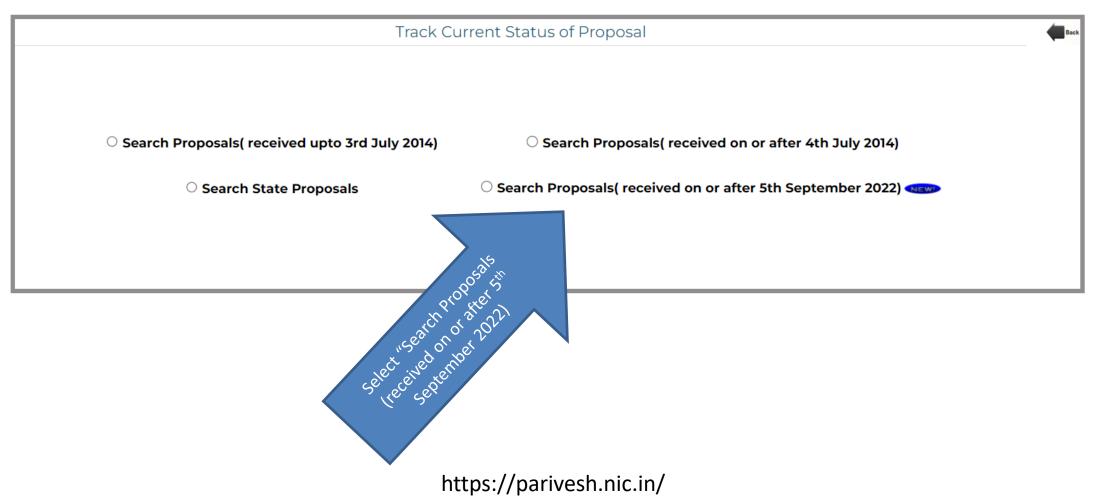

### After clicking on "Track Your Proosal Choose the relevant Date Slot"

### After clicking on "Search Proposals (received on or after 5<sup>th</sup> September 2022)"