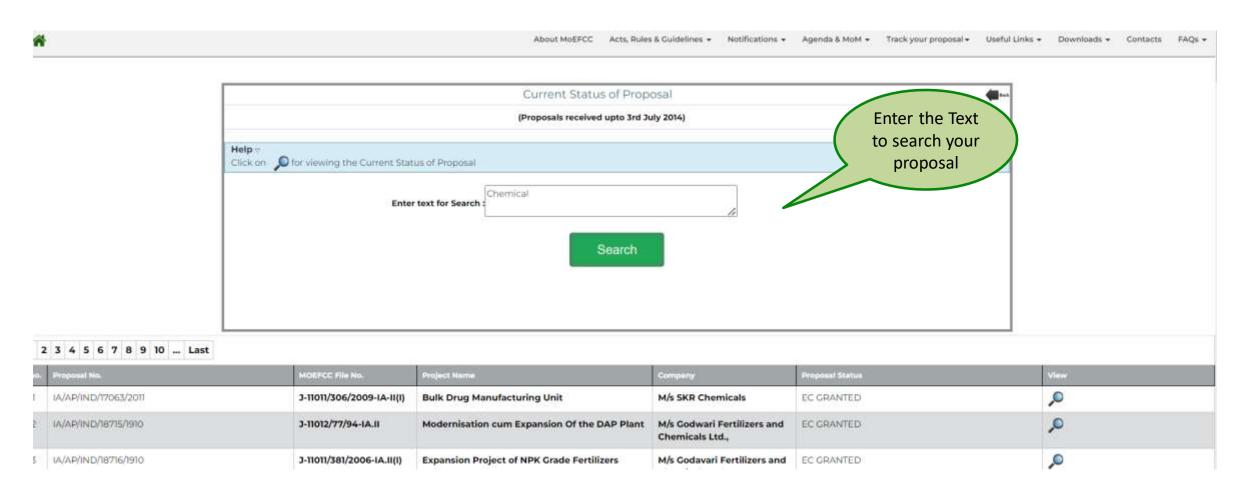

### After clicking on the "Search Proposal (received upto 3<sup>rd</sup> July 2014)