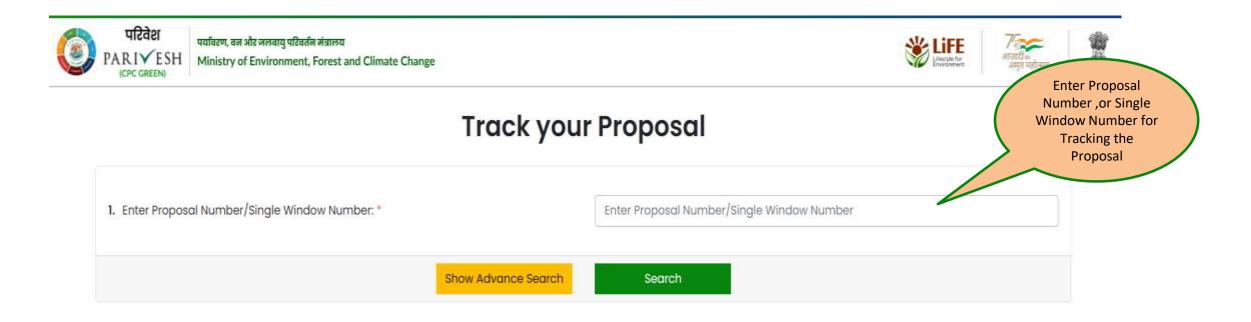

### After clicking on "Search Proposals (received on or after 5<sup>th</sup> September 2022)"