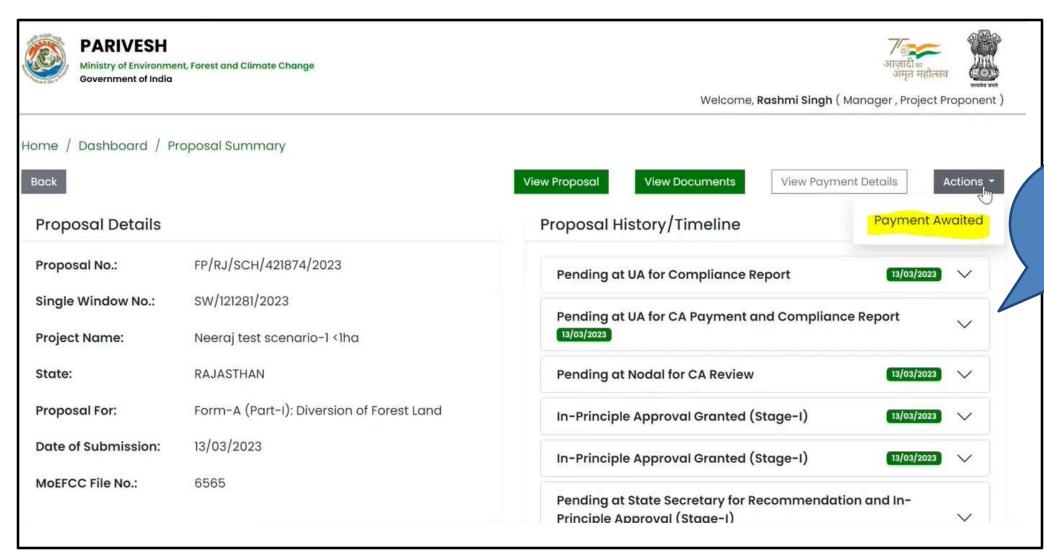

UA/PP will upload the receipt/relevant evidence document done against the payment.

PP can see the status as "Payment awaited" until it is confirmed and verified by the Authorities