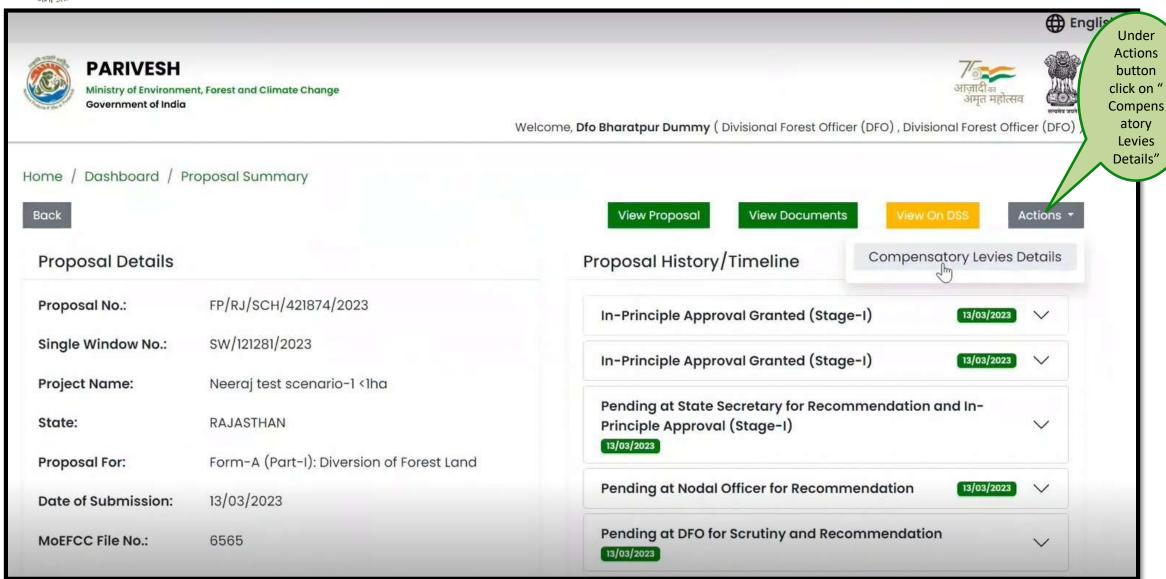

#### The DFO will create the Demand Note and submit it to the Nodal officer for Verification/Approval

DFO will fill the Payment details for the applicable Compensatory Levies

#### 3. Additional Information

| Sr. No. | Document Name | Document | Remark |  |
|---------|---------------|----------|--------|--|
|         |               |          |        |  |

Once verified ,the NO should "Approve Levies Details" by navigating to the "Actions" button.

If any changes are required in the Demand Note, the NO can choose the option "Raise EDS to DFO" under the Action button.

Home / Dashboard / Proposal Summary

Back