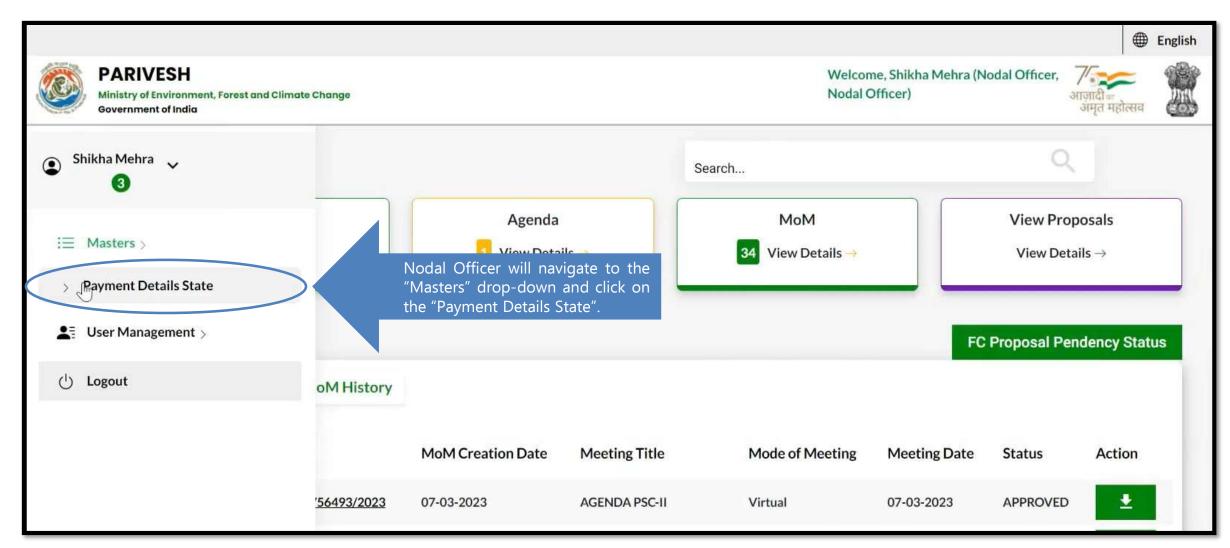

### **Nodal Officer**

|           |                                |                 |                     |                 |                                     | Welcome                | , Shikha Mehra | ( Nodal Office | er , Nodal Officer ) |
|-----------|--------------------------------|-----------------|---------------------|-----------------|-------------------------------------|------------------------|----------------|----------------|----------------------|
| Sr.<br>No | Proposal<br>No.                | Proponent       | Amount<br>Requested | Payment<br>Mode | Transaction/UTR/Cheque or DD Number | Date of<br>Transaction | Amount<br>Paid | Bank<br>Name   | Branch<br>Name       |
| 1         | EP/RJ/DISP<br>/421555/20<br>23 | RASHMI<br>SINGH | ₹ 11.00             | NEFT/RTGS       | edsx                                | 10/03/2023             | ₹1.00          | ecsx           | dcx                  |
| 2         | FP/RJ/DISP<br>/421555/20<br>23 | RASHMI<br>SINGH | ₹ 11.00             | NEFT/RTGS       | AXMB23888888888                     | 08/03/2023             | ₹ 1.00         | Axis<br>Bank   | Delhi                |
| 3         | FP/RJ/DISP<br>/421555/20<br>23 | RASHMI<br>SINGH | ₹ 11.00             | NEFT/RTGS       | AXMB230624009992                    | 07/03/2023             | ₹10.00         | Axis<br>Bank   | Delhi                |
| 4         | FP/RJ/SCH<br>/420524/2         | Rashmi<br>Singh | ₹ 3.00              | NEFT/RTGS       | 565567576                           | 01/03/2023             | ₹ 3.00         | hdfc           | gurgaon              |