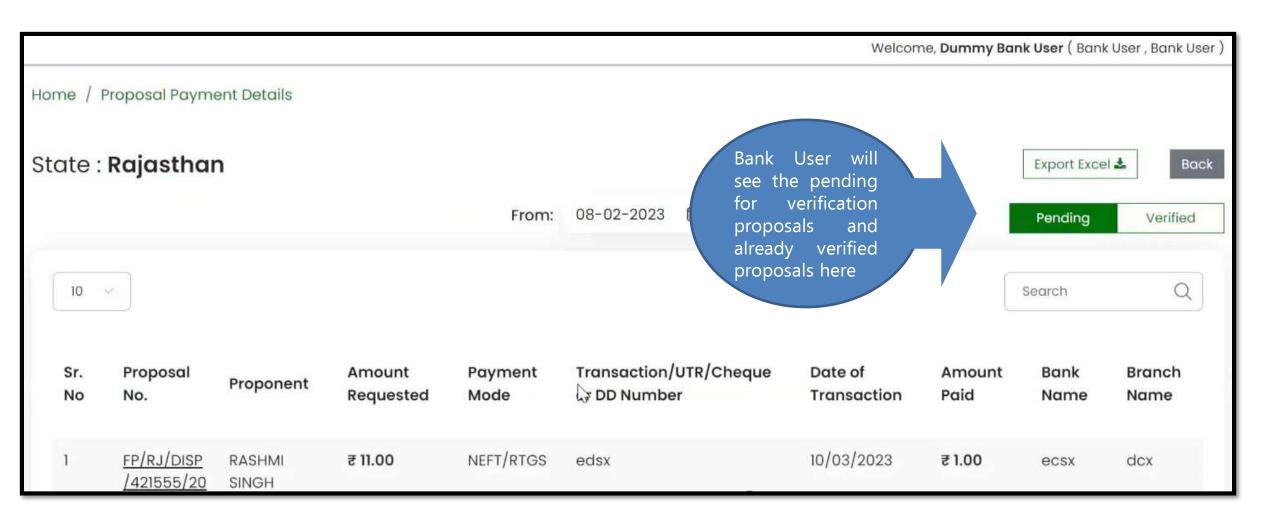

### **Nodal Officer**

|           |                                |                 |                     |                 |                                     | Welcome                | , Shikha Mehra | ( Nodal Office | er , Nodal Officer ) |
|-----------|--------------------------------|-----------------|---------------------|-----------------|-------------------------------------|------------------------|----------------|----------------|----------------------|
| Sr.<br>No | Proposal<br>No.                | Proponent       | Amount<br>Requested | Payment<br>Mode | Transaction/UTR/Cheque or DD Number | Date of<br>Transaction | Amount<br>Paid | Bank<br>Name   | Branch<br>Name       |
| 1         | EP/RJ/DISP<br>/421555/20<br>23 | RASHMI<br>SINGH | ₹ 11.00             | NEFT/RTGS       | edsx                                | 10/03/2023             | ₹1.00          | ecsx           | dcx                  |
| 2         | FP/RJ/DISP<br>/421555/20<br>23 | RASHMI<br>SINGH | ₹ 11.00             | NEFT/RTGS       | AXMB23888888888                     | 08/03/2023             | ₹ 1.00         | Axis<br>Bank   | Delhi                |
| 3         | FP/RJ/DISP<br>/421555/20<br>23 | RASHMI<br>SINGH | ₹ 11.00             | NEFT/RTGS       | AXMB230624009992                    | 07/03/2023             | ₹10.00         | Axis<br>Bank   | Delhi                |
| 4         | FP/RJ/SCH<br>/420524/2         | Rashmi<br>Singh | ₹ 3.00              | NEFT/RTGS       | 565567576                           | 01/03/2023             | ₹ 3.00         | hdfc           | gurgaon              |

Payment
Status will be
visible in the
Dashboard

| ютье / ттороз       | arr ayment betais             |                         |                                        |                                  |                      | Welcome, <b>S</b> h      | nikha Mehr      | a ( Nodal Officer , N         | odal Officer )   |                                                    |
|---------------------|-------------------------------|-------------------------|----------------------------------------|----------------------------------|----------------------|--------------------------|-----------------|-------------------------------|------------------|----------------------------------------------------|
| State : <b>Rajc</b> | ısthan                        |                         | From:                                  | 08-02-2023                       | 3 🗊 To:              | 10-03-2023               | <b>3</b>        | Export Excel <b>≛</b> Pending | Back<br>Verified | As soon as the bank user will verify the           |
| 10 🔻                |                               |                         |                                        |                                  |                      | B                        |                 | Search                        | Q                | payments it will move from "Pending" to "Verified" |
| atchment            | Compensatory<br>Afforestation | Net<br>Present<br>Value | Penal<br>Compensatory<br>Afforestation | Penal<br>Net<br>Present<br>Value | Soil<br>Conservation | Wildlife<br>Conservation | Other<br>Charge | Payment<br>es Status          |                  | Verified                                           |
| 1.00                | ₹1.00                         | ₹1.00                   | ₹ 1.00                                 | ₹ 1.00                           | ₹ 1.00               | ₹ 1.00                   | 1:₹1.00         | Pending Ver                   | ification        |                                                    |