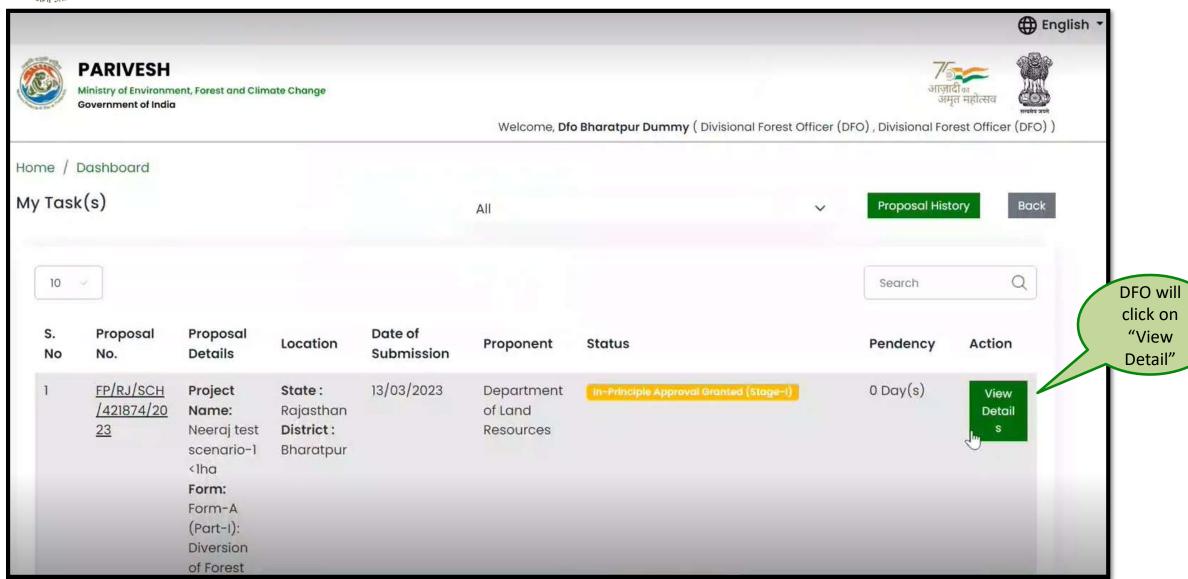

## **DFO**

#### The DFO will create the Demand Note and submit it to the Nodal officer for Verification/Approval

DFO will fill the Payment details for the applicable Compensatory Levies