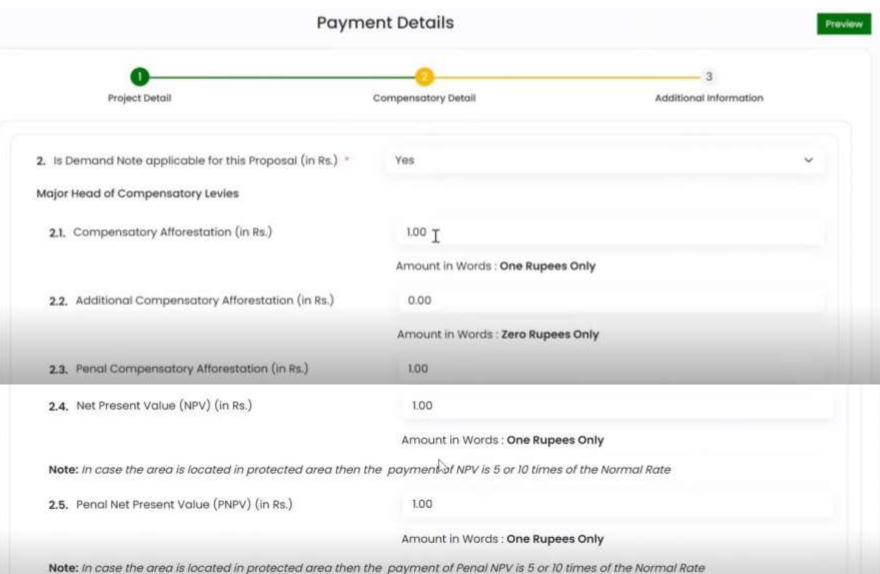

## Compensatory Detail

| 2. Is Demand Note applicable for this Proposal                                                                               | Yes                 |
|------------------------------------------------------------------------------------------------------------------------------|---------------------|
| Major Head of Compensatory Levies                                                                                            |                     |
| 2.1. Compensatory Afforestation (in Rs.)                                                                                     | 1 (One Rupees Only) |
| 2.2. Additional Compensatory Afforestation (in Rs.)                                                                          | 0                   |
| 2.3. Penal Compensatory Afforestation (in Rs.)                                                                               | 1 (One Rupees Only) |
| 2.4. Net Present Value (NPV) (in Rs.)                                                                                        | 1 (One Rupees Only) |
| <b>Note:</b> In case the area is located in protected area then the payment of NPV is 5 or 10 times of the Normal Rate       |                     |
| 2.5. Penal Net Present Value (NPV) (in Rs.)                                                                                  | 1 (One Rupees Only) |
| <b>Note:</b> In case the area is located in protected area then the payment of Penal NPV is 5 or 10 times of the Normal Rate |                     |
| 2.6. Afforestation in lieu of Safety Zone (in Rs.)                                                                           | 1 (One Rupees Only) |

| 2.6. Afforestation in lieu of Safety Zone (in Rs.)    | 1 (One Rupees Only)   |  |
|-------------------------------------------------------|-----------------------|--|
| 2.7. Additional Charges for Protected Area (in Rs.)   | 0                     |  |
| 2.8. Catchment Area Treatment Plan (in Rs.)           | 1 (One Rupees Only)   |  |
| 2.9. Wildlife conservation / Management Plan (in Rs.) | 1 (One Rupees Only)   |  |
| 2.10. Soil and Moisture Conservation Plan (in Rs.)    | 0                     |  |
| 2.11. Whether any other charges invloved              | N/A                   |  |
| 2.12. Total (in Rs.)                                  | 7 (Seven Rupees Only) |  |
| 2.13. Remarks                                         | Demand raised by dfo  |  |