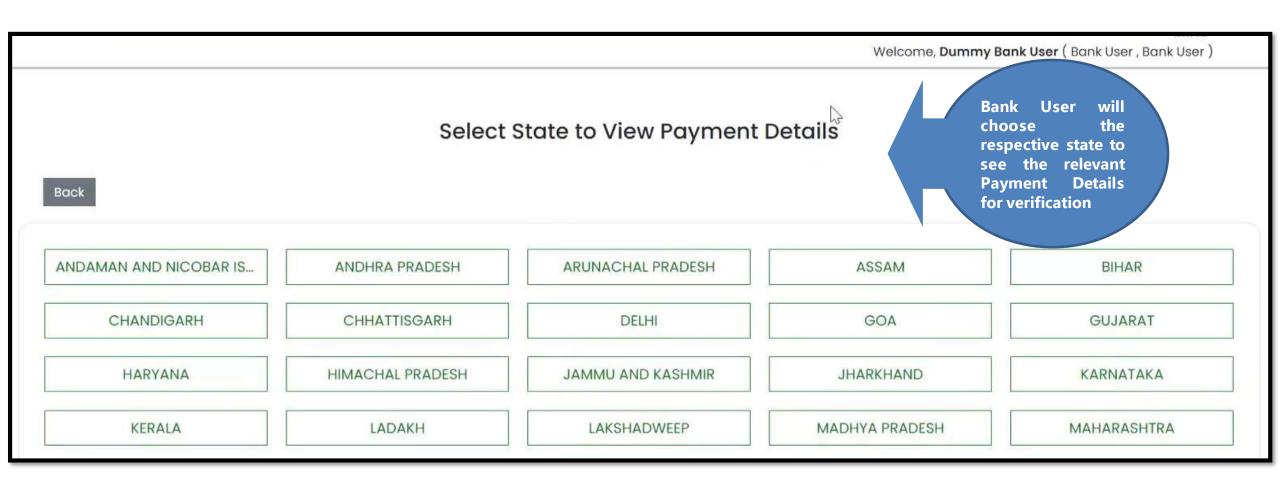

Welcome, Dummy Bank User ( Bank User , Bank User ) Select State to View Payment Details Back ANDAMAN AND NICOBAR IS... ANDHRA PRADESH ARUNACHAL PRADESH ASSAM BIHAR CHANDIGARH DELHI GOA GUJARAT CHHATTISGARH HARYANA **JHARKHAND** KARNATAKA HIMACHAL PRADESH JAMMU AND KASHMIR KERALA MADHYA PRADESH MAHARASHTRA LADAKH LAKSHADWEEP

National CAMPA
user will see all
the states while
the State CAMPA
user will only be
able to see details
of the specific
state

National/State
CAMPA user will
see pending
/verified
proposals with
only View access