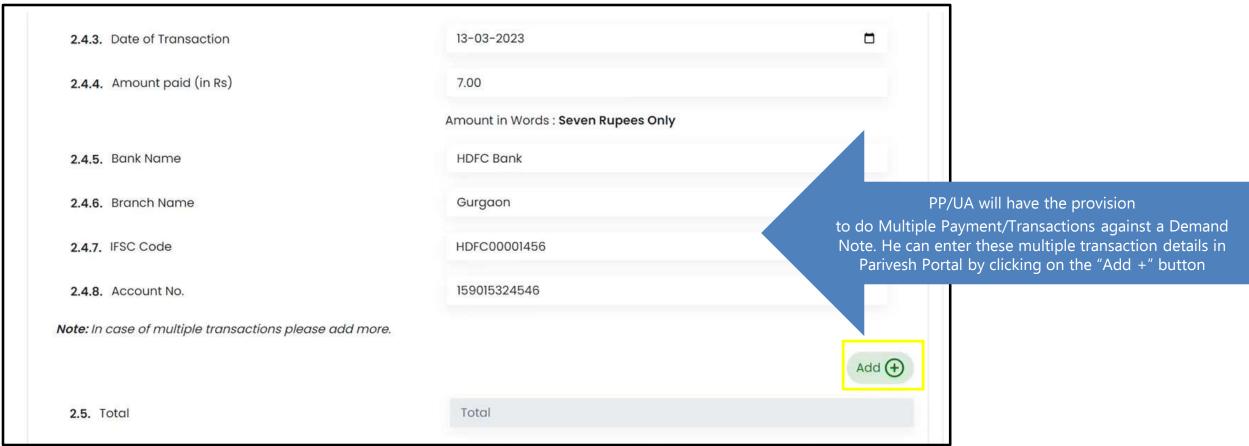

**Note**: PP/UA will have the provision to do Multiple Payment against a Demand Note. He can enter these multiple transaction details in Parivesh Portal.

After completing the payment the User Agency will again login and view the proposal details

#### After making the payment outside the Parivesh system UA/PP will fill all the fields in the form with relevant details for submission.

- **Transaction/ UTR Number (16 character)** unique transaction code or UTR number received on the payment completion
- **Transaction/ UTR Number (22 character)** unique transaction code or UTR number received on the payment completion
- **Date of Transaction** Date when the Payment was made **Amount Paid (in Rs)** – Amount Paid against the Transaction Number
- **Bank Name**: Bank through which the PP/UA has done the payment.
- **Branch Name**: Bank Branch name through which the PP/UA has done the payment
- **IFSC Code**: IFSC code of the bank through which the PP/UA has done the payment.
- **Account Number**: Account Number from which the PP/UA has transfered the money to the CAMPA Account.