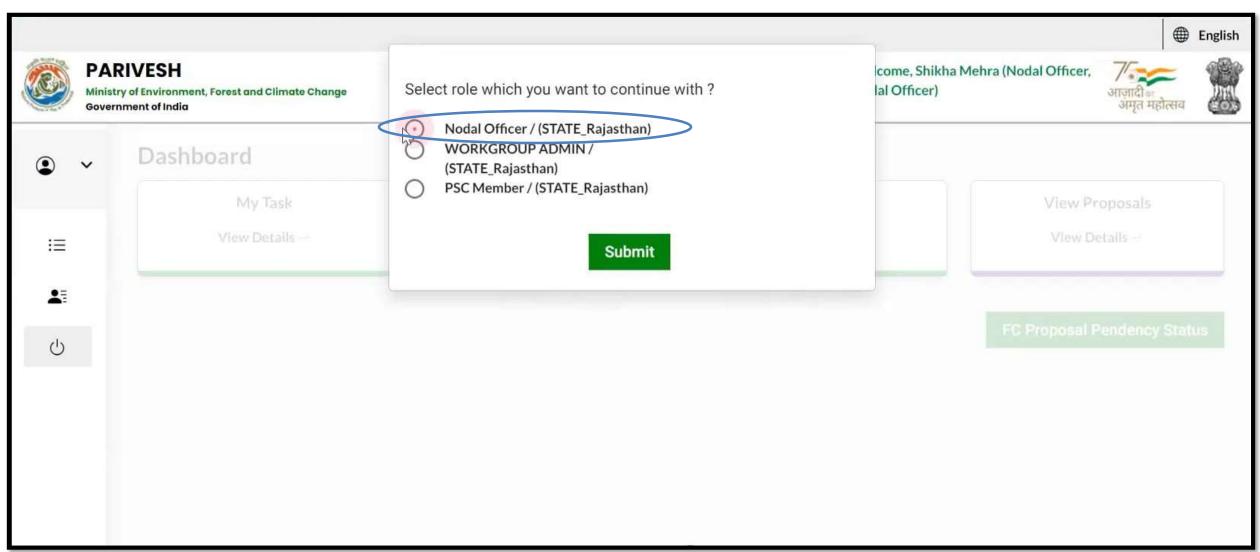

ils)

After successful logging into the PARIVESH portal, National/State CAMPA User will arrive at the dashboard. Click on "Payment CAMPA" under "Masters" drop-down as shown in the next slide.











Welcome, Dummy Bank User ( Bank User , Bank User ) Select State to View Payment Details Back ANDAMAN AND NICOBAR IS... ANDHRA PRADESH ARUNACHAL PRADESH ASSAM BIHAR CHANDIGARH DELHI GOA GUJARAT CHHATTISGARH HARYANA **JHARKHAND** KARNATAKA HIMACHAL PRADESH JAMMU AND KASHMIR KERALA MADHYA PRADESH MAHARASHTRA LADAKH LAKSHADWEEP

National CAMPA
user will see all
the states while
the State CAMPA
user will only be
able to see details
of the specific
state













National/State
CAMPA user will
see pending
/verified
proposals with
only View access











### **Nodal Officer**

























|           |                                |                 |                     |                 |                                     | Welcome                | , Shikha Mehra | ( Nodal Office | er , Nodal Officer ) |
|-----------|--------------------------------|-----------------|---------------------|-----------------|-------------------------------------|------------------------|----------------|----------------|----------------------|
| Sr.<br>No | Proposal<br>No.                | Proponent       | Amount<br>Requested | Payment<br>Mode | Transaction/UTR/Cheque or DD Number | Date of<br>Transaction | Amount<br>Paid | Bank<br>Name   | Branch<br>Name       |
| 1         | EP/RJ/DISP<br>/421555/20<br>23 | RASHMI<br>SINGH | ₹ 11.00             | NEFT/RTGS       | edsx