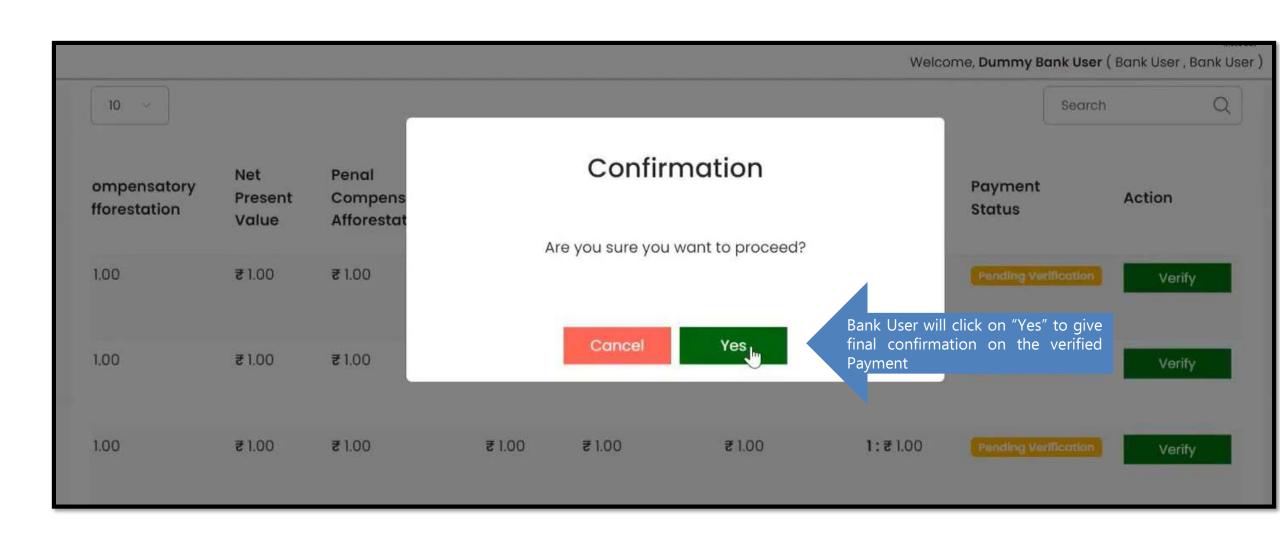

- The Bank User will be able to view and verify the head-wise Payment Details.
- The Bank user will have access to the above CAMPA Dashboard but with additional access to updating the status of the payment.
- After checking the payment status (outside the parivesh system) the Bank User can approve...
- Once the proposal is verified/approved it will then move forward to the next stage of the Forest Clearance process.

### Bank User/National CAMPA User/State CAMPA User (Payment Dashboard)

The below provisions are given to the relevant user to access the Payment details in the Parivesh Portal.

<u>Bank User</u>: Will have access to view the Head wise Payment details on the dashboard and will also have the provision to mark the payment as verified in Parivesh Portal.