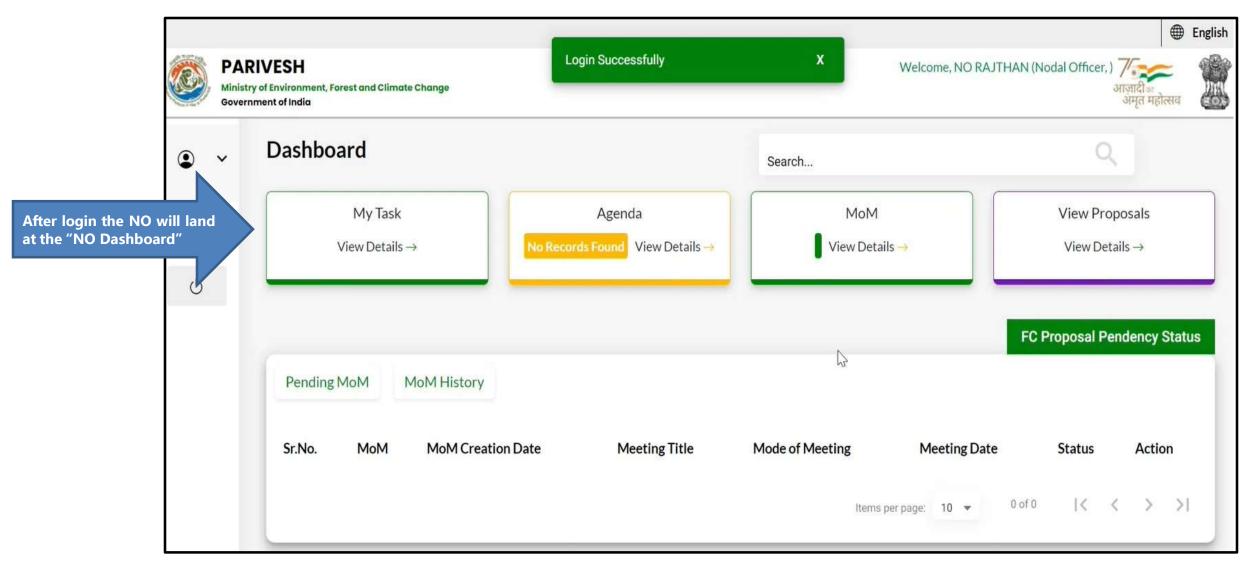

|
| Demand raised by dfd               |                                                                                                           |
|                                    | h                                                                                                         |
|                                    |                                                                                                           |
| Sc                                 | ave & Proceed                                                                                             |
|                                    | Amount in Words: Zero Rupees Only  Select  7.00  Amount in Words: Seven Rupees Only  Demand raised by dfd |













# **Nodal Officer (NO)**







































## Compensatory Detail

| 2. Is Demand Note applicable for this Proposal                                                                               | Yes                 |
|------------------------------------------------------------------------------------------------------------------------------|---------------------|
| Major Head of Compensatory Levies                                                                                            |                     |
| 2.1. Compensatory Afforestation (in Rs.)                                                                                     | 1 (One Rupees Only) |
| 2.2. Additional Compensatory Afforestation (in Rs.)                                                                          | 0