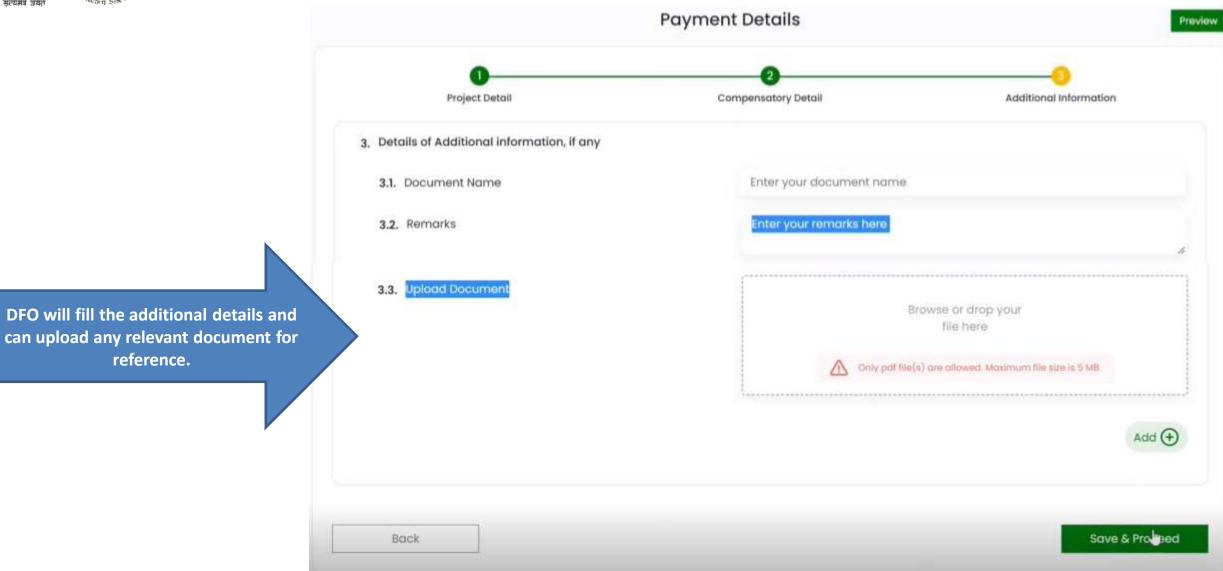

#### 3. Additional Information

| Sr. No. | Document Name | Document | Remark |  |
|---------|---------------|----------|--------|--|
|         |               |          |        |  |

Once verified ,the NO should "Approve Levies Details" by navigating to the "Actions" button.

|                      | Proponent Details                    |               | Proposal Details        | Additional Informati                                       | on     |
|----------------------|--------------------------------------|---------------|-------------------------|------------------------------------------------------------|--------|
| ), Detail            | is of Additional information, if any |               |                         |                                                            |        |
| 3.1.                 | ocument Name                         |               | Enter your document non | ne                                                         |        |
| 3.2. 1               | Remarks                              |               | Enter your remarks here |                                                            |        |
| 3.3. Upload Document |                                      |               |                         | Browse or drop your<br>file here                           |        |
|                      |                                      |               |                         | Only pdf file(s) are allowed. Maximum file size is 5 Mills |        |
|                      |                                      |               |                         |                                                            | Add 🕀  |
| No.                  | Document Name                        | Remarks       |                         | Document                                                   | Action |
|                      | Payment Receipt For Transaction I    | Payment Recei | pt For Transaction 1    | Get_Started_With_Smallpdf.pdf                              | Ü      |

UA/PP will upload the receipt/relevant evidence document done against the payment.

PP can see the status as "Payment awaited" until it is confirmed and verified by the Authorities