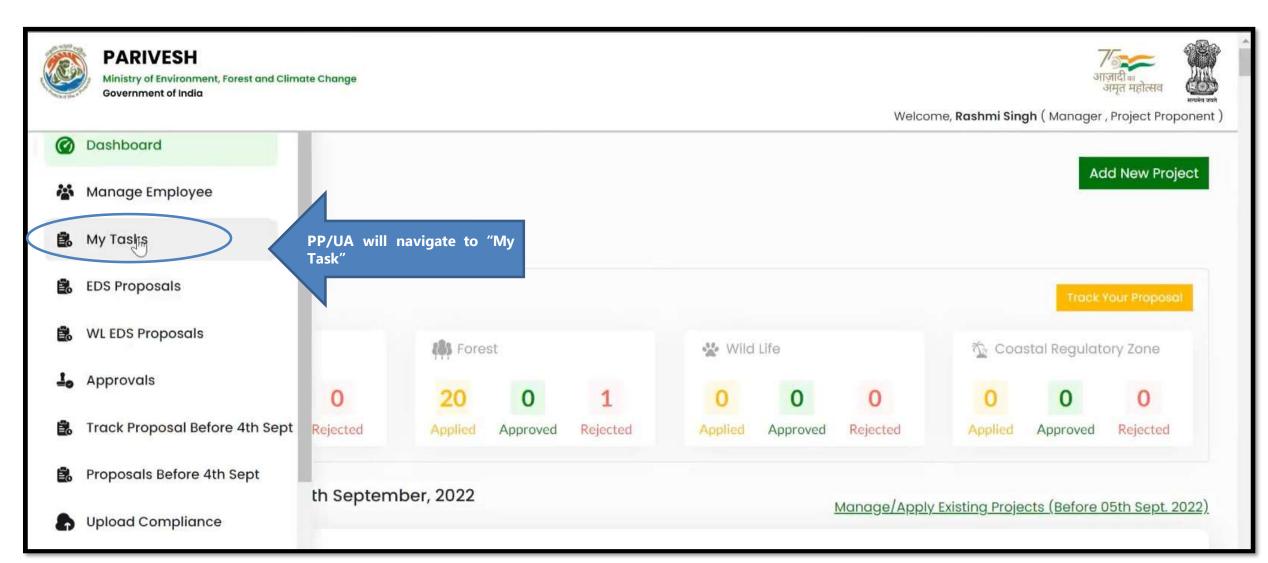

## **DFO**

#### The DFO will create the Demand Note and submit it to the Nodal officer for Verification/Approval

DFO will fill the Payment details for the applicable Compensatory Levies