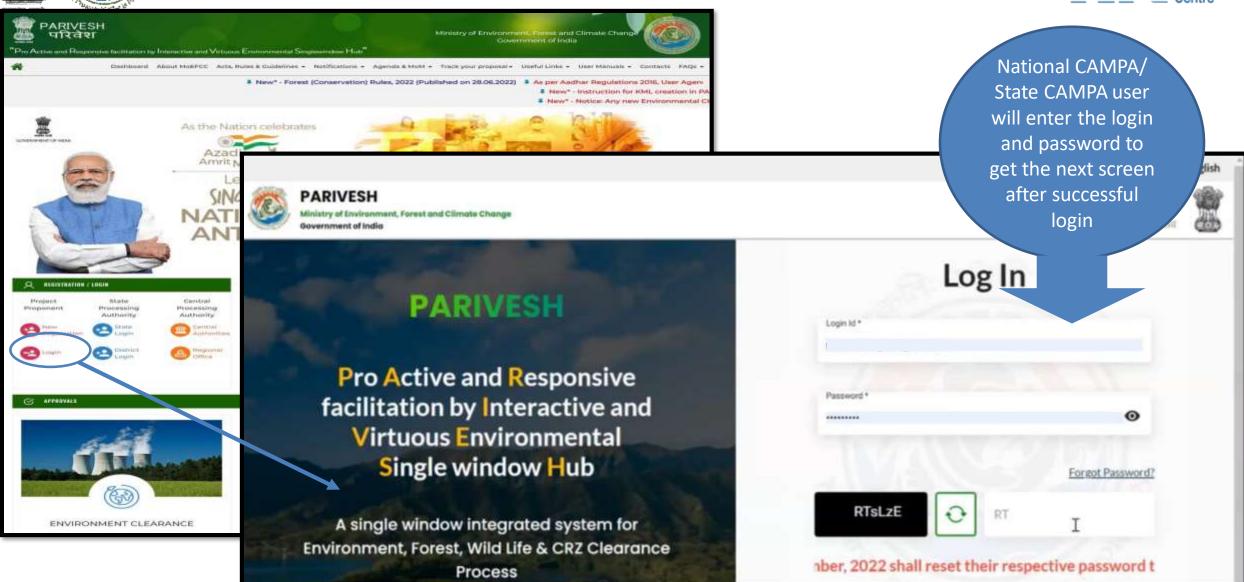

# NATIONAL/STATE CAMPA User (Payment Details)

After successful logging into the PARIVESH portal, National/State CAMPA User will arrive at the dashboard. Click on "Payment CAMPA" under "Masters" drop-down as shown in the next slide.