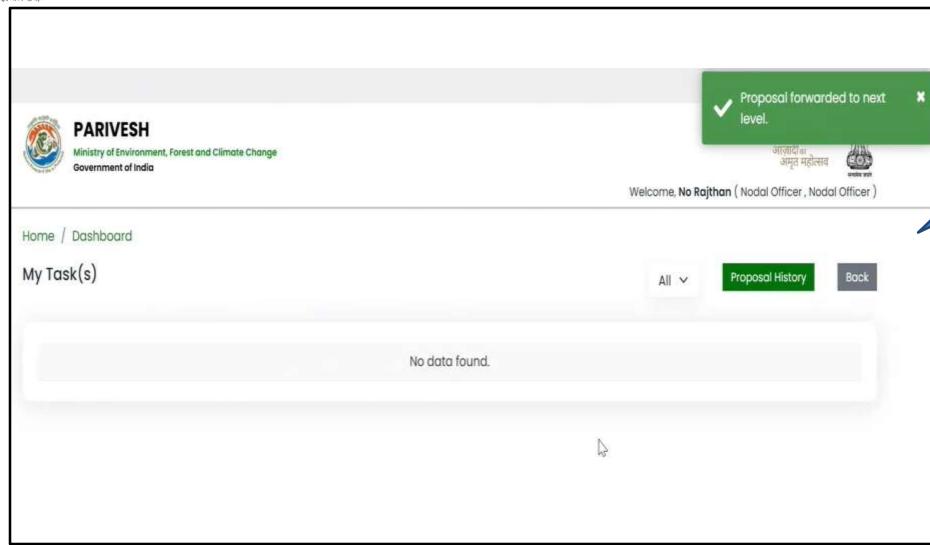

Date of Submission: 13/03/2023

MoEFCC File No.: 6565

View Proposal

NO will enter the

Please add remarks before submission.

Once approved and submitted, The NO will forward to the PP/UA.