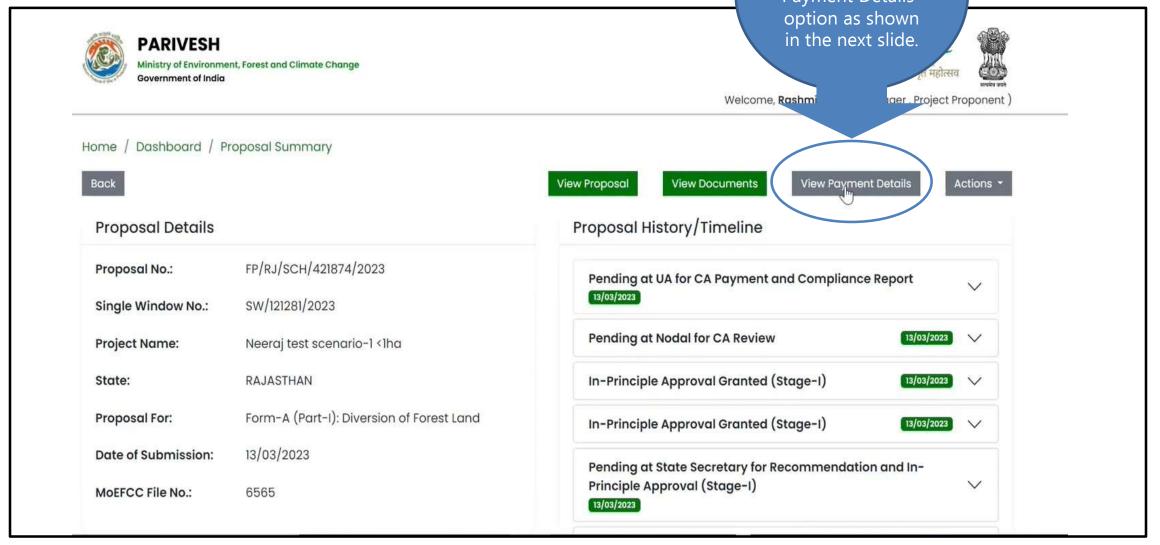

#### **Proposal Details**

FP/RJ/SCH/421874/2023 Proposal No.:

Dashboard / Proposal Summary

sw/121281/2023 Single Window No.:

Project Name: Neeraj test scenario-1 <1ha

State: **RAJASTHAN** 

Form-A (Part-I): Diversion of Forest Land Proposal For:

13/03/2023 Date of Submission:

MoEFCC File No .: 6565 **View Proposal** 

13/03/2023

13/03/2023

| Back                      | Payment Details  Click here to view Beneficiary Account Details  Wise Account Number for depositing the amount |
|---------------------------|----------------------------------------------------------------------------------------------------------------|
| Proposal Number           | FP/RJ/SCH/421874/2023                                                                                          |
| Account Details           | View                                                                                                           |
| Amount to be Paid(in Rs.) | 7.00<br>(Seven Rupees Only)                                                                                    |
| Client Code               | CAM5085                                                                                                        |
| Location                  | RAJASTHAN                                                                                                      |
| Remitter Name             | Department of Land Resources                                                                                   |
| Address                   | TESTING LOGIN ACCOUNT                                                                                          |
|                           | Remitter Contact Details                                                                                       |
| Remitter Email-Id         |                                                                                                                |
| Remitter Mobile No.       |                                                                                                                |
| Remitter Landline No.     | NA NA                                                                                                          |
|                           | through online, if the payment status has not been updated even after 1 working day,                           |