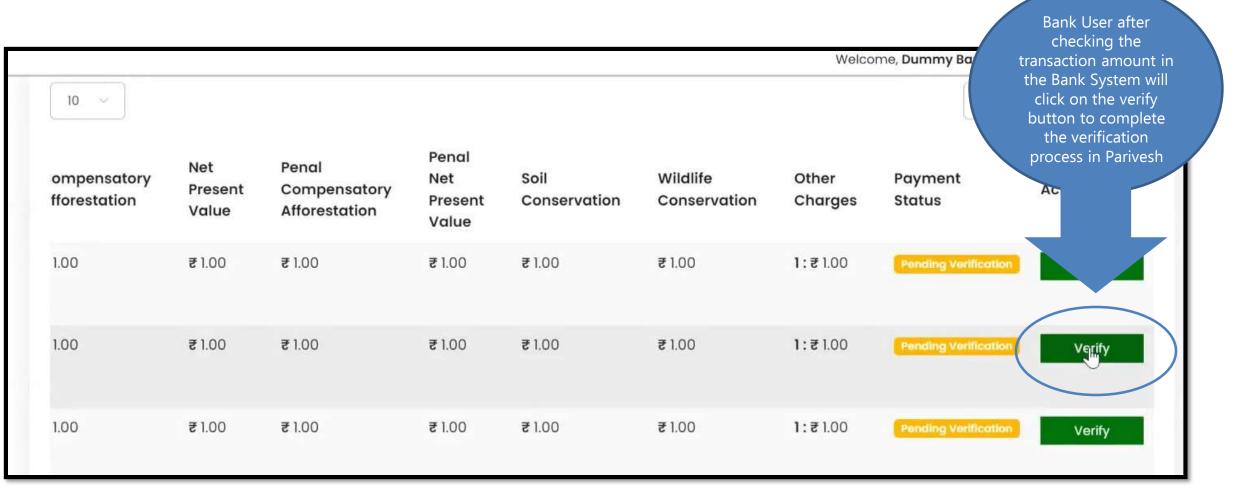

Payment
Status will be
visible in the
Dashboard

| ютье / ттороз       | arr ayment betais             |                         |                                        |                                  |                      | Welcome, <b>S</b> h      | nikha Mehr      | a ( Nodal Officer , N         | odal Officer )   |                                                    |
|---------------------|-------------------------------|-------------------------|----------------------------------------|----------------------------------|----------------------|--------------------------|-----------------|-------------------------------|------------------|----------------------------------------------------|
| State : <b>Rajc</b> | ısthan                        |                         | From:                                  | 08-02-2023                       | 3 🗊 To:              | 10-03-2023               | <b>3</b>        | Export Excel <b>≛</b> Pending | Back<br>Verified | As soon as the bank user will verify the           |
| 10 🔻                |                               |                         |                                        |                                  |                      | B                        |                 | Search                        | Q                | payments it will move from "Pending" to "Verified" |
| atchment            | Compensatory<br>Afforestation | Net<br>Present<br>Value | Penal<br>Compensatory<br>Afforestation | Penal<br>Net<br>Present<br>Value | Soil<br>Conservation | Wildlife<br>Conservation | Other<br>Charge | Payment<br>es Status          |                  | Verified                                           |
| 1.00                | ₹1.00                         | ₹1.00                   | ₹ 1.00                                 | ₹ 1.00                           | ₹ 1.00               | ₹ 1.00                   | 1:₹1.00         | Pending Ver                   | ification        |                                                    |

Payments
verified by the
"Bank User" can
be seen under
the verified tab