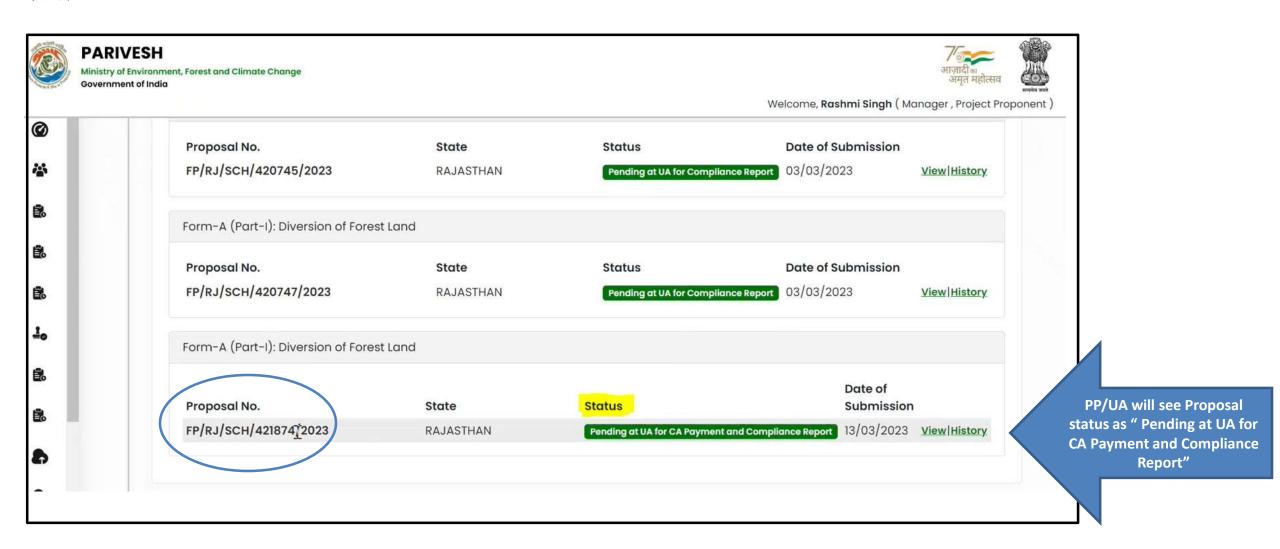

If any changes are required in the Demand Note, the NO can choose the option "Raise EDS to DFO" under the Action button.

Home / Dashboard / Proposal Summary

Back

#### **Proposal Details**

Proposal No.: FP/RJ/SCH/421874/2023

Single Window No.: SW/121281/2023

Project Name: Neeraj test scenario-1 <1ha

State: RAJASTHAN

Proposal For: Form-A (Part-I): Diversion of Forest Land

Date of Submission: 13/03/2023

MoEFCC File No.: 6565

View Proposal

NO will enter the

Please add remarks before submission.

Once approved and submitted, The NO will forward to the PP/UA.