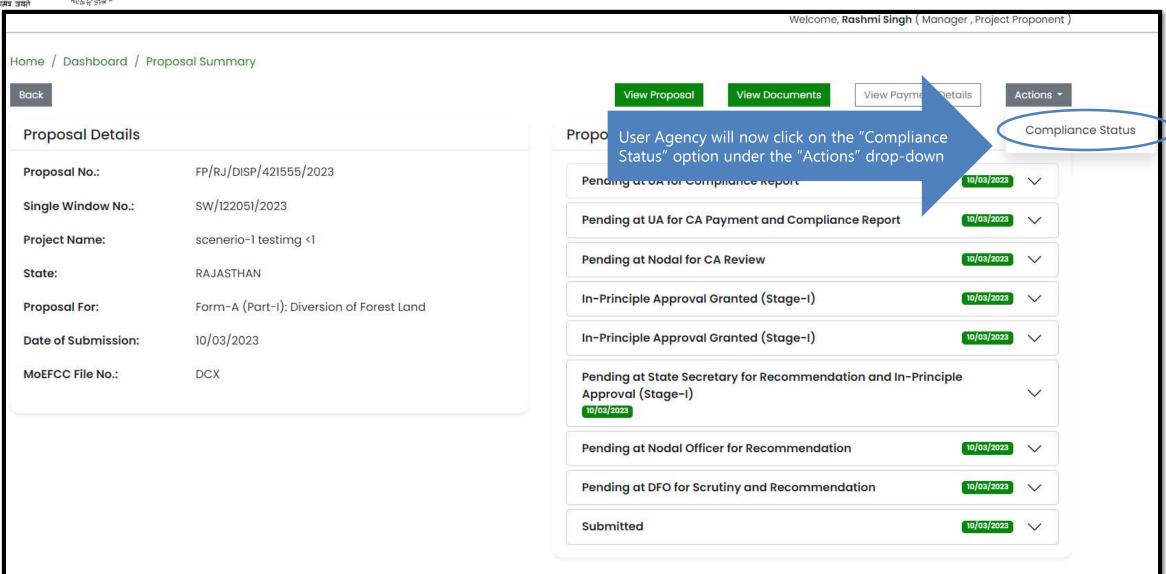

# **Payment Journey**

Home page

**Login** 

DFO creates

Demand Note

**NO Approval** 

Complete Payment outside Parivesh

Update Payment completion on Parivesh