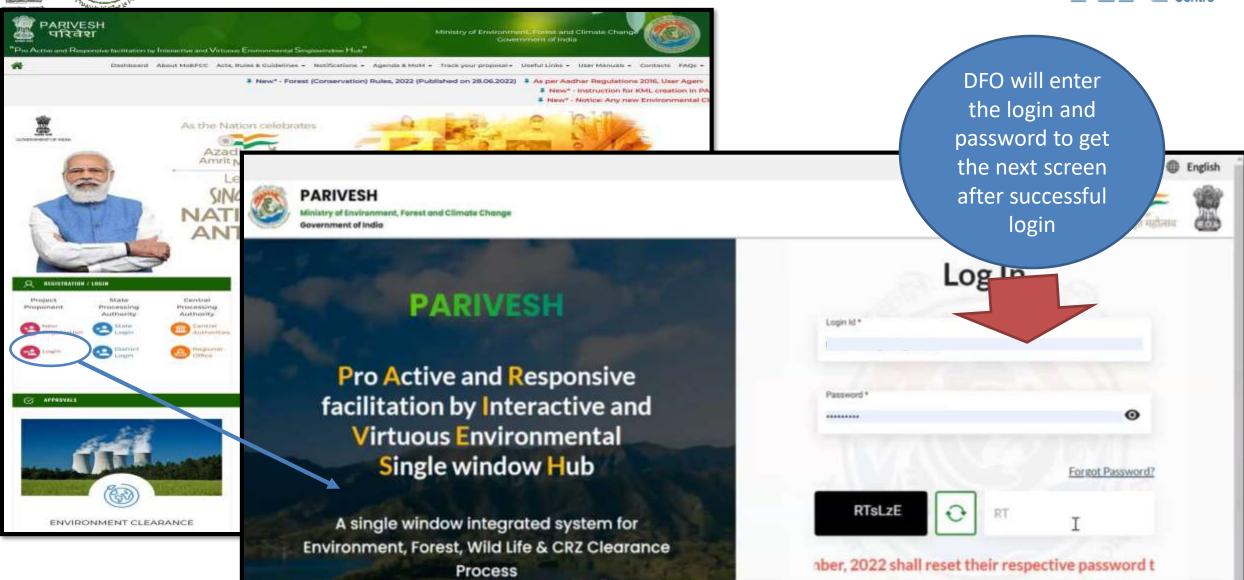

## **DFO**

#### The DFO will create the Demand Note and submit it to the Nodal officer for Verification/Approval

DFO will fill the Payment details for the applicable Compensatory Levies