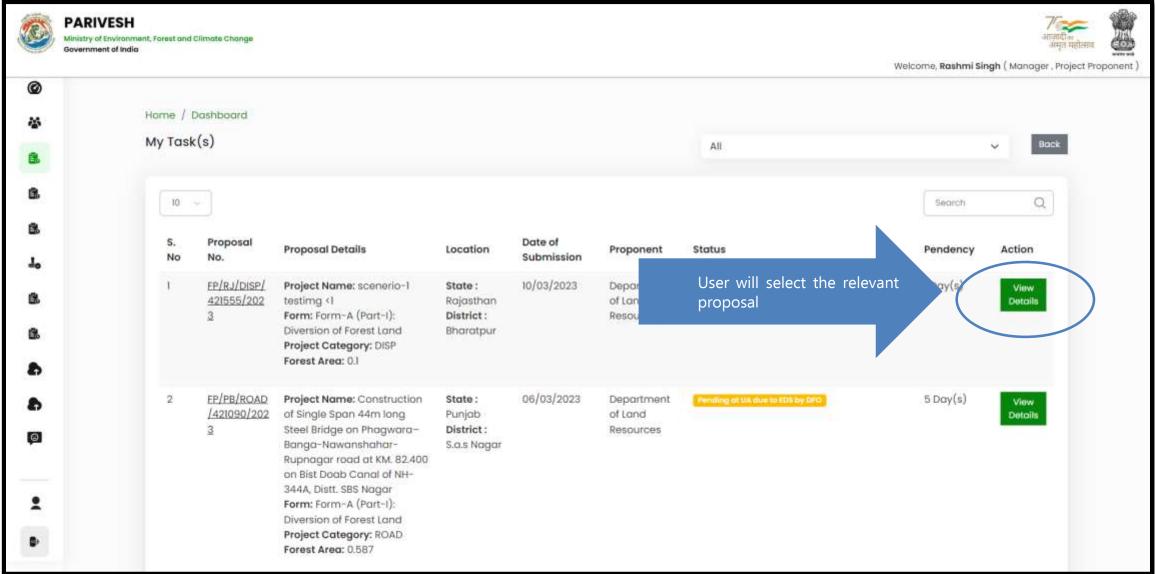

# **Payment Journey**

Home page

**Login** 

DFO creates

Demand Note

**NO Approval** 

Complete Payment outside Parivesh

Update Payment completion on Parivesh