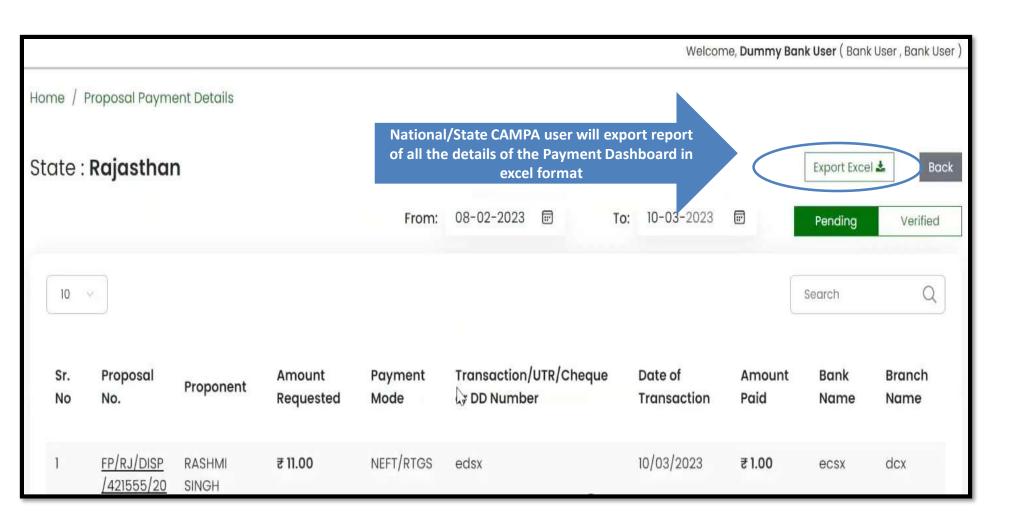

<u>State CAMPA User</u>: Will have access to view the Head wise Payment details on the dashboard only relevant to its respective state. Also the user can export the excel report of the payment details.

<u>National CAMPA User</u>: Will have access to view the Head wise Payment details on the dashboard for all the states. Also the user can export the excel report of the payment details.