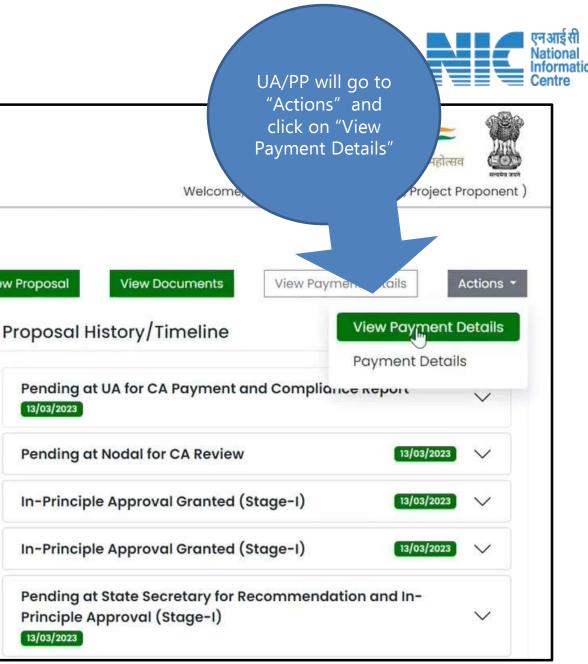

If any changes are required in the Demand Note, the NO can choose the option "Raise EDS to DFO" under the Action button.

Home / Dashboard / Proposal Summary

Back

#### **Proposal Details**

Proposal No.: FP/RJ/SCH/421874/2023

Single Window No.: SW/121281/2023

Project Name: Neeraj test scenario-1 <1ha

State: RAJASTHAN

Proposal For: Form-A (Part-I): Diversion of Forest Land

Date of Submission: 13/03/2023

MoEFCC File No.: 6565

View Proposal

NO will enter the

Please add remarks before submission.

Once approved and submitted, The NO will forward to the PP/UA.