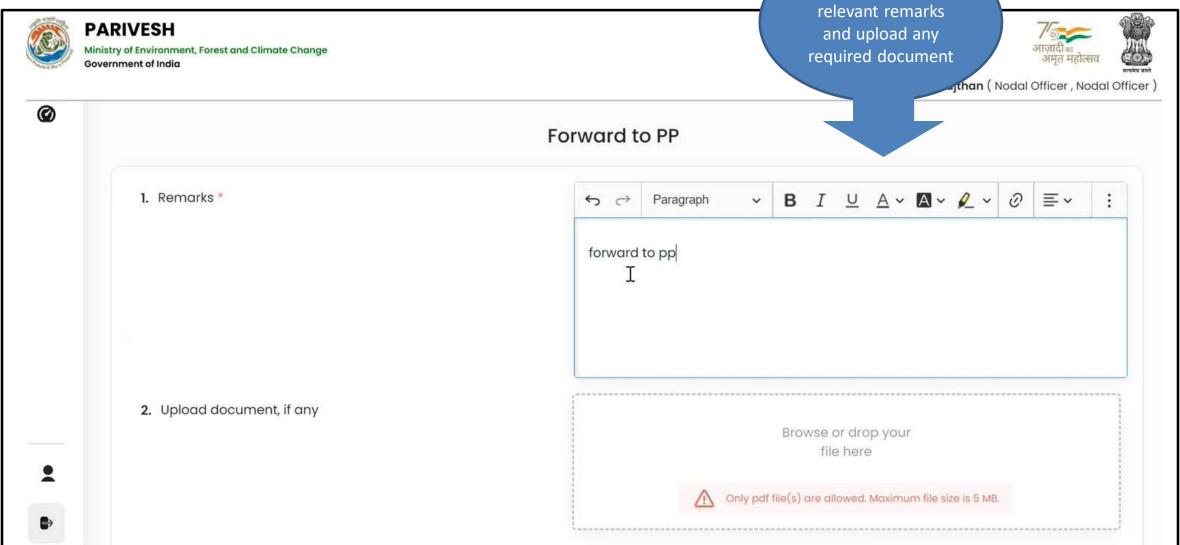

#### 3. Additional Information

| Sr. No. | Document Name | Document | Remark |  |
|---------|---------------|----------|--------|--|
|         |               |          |        |  |

Once verified ,the NO should "Approve Levies Details" by navigating to the "Actions" button.

If any changes are required in the Demand Note, the NO can choose the option "Raise EDS to DFO" under the Action button.

Home / Dashboard / Proposal Summary

Back

Date of Submission: 13/03/2023

MoEFCC File No.: 6565

View Proposal

NO will enter the

Please add remarks before submission.

Once approved and submitted, The NO will forward to the PP/UA.