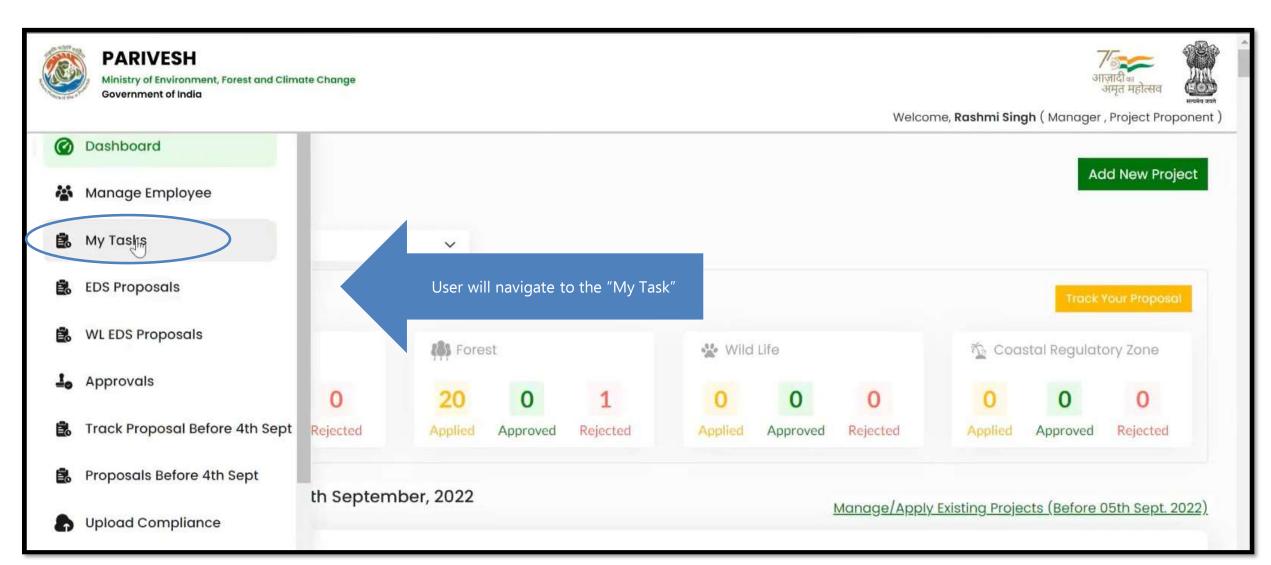

# **Payment Journey**

Home page

**Login** 

DFO creates

Demand Note

**NO Approval** 

Complete Payment outside Parivesh

Update Payment completion on Parivesh