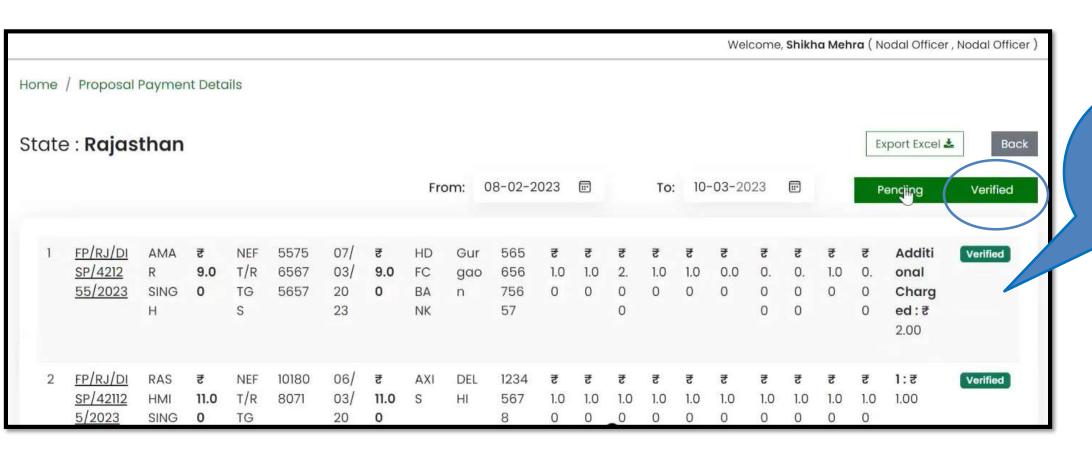

Payment
Status will be
visible in the
Dashboard

| ютье / ттороз       | arr ayment betais             |                         |                                        |                                  |                      | Welcome, <b>S</b> h      | nikha Mehr      | a ( Nodal Officer , N         | odal Officer )   |                                                    |
|---------------------|-------------------------------|-------------------------|----------------------------------------|----------------------------------|----------------------|--------------------------|-----------------|-------------------------------|------------------|----------------------------------------------------|
| State : <b>Rajc</b> | ısthan                        |                         | From:                                  | 08-02-2023                       | 3 🗊 To:              | 10-03-2023               | <b>3</b>        | Export Excel <b>≛</b> Pending | Back<br>Verified | As soon as the bank user will verify the           |
| 10 🔻                |                               |                         |                                        |                                  |                      | B                        |                 | Search                        | Q                | payments it will move from "Pending" to "Verified" |
| atchment            | Compensatory<br>Afforestation | Net<br>Present<br>Value | Penal<br>Compensatory<br>Afforestation | Penal<br>Net<br>Present<br>Value | Soil<br>Conservation | Wildlife<br>Conservation | Other<br>Charge | Payment<br>es Status          |                  | Verified                                           |
| 1.00                | ₹1.00                         | ₹1.00                   | ₹ 1.00                                 | ₹ 1.00                           | ₹ 1.00               | ₹ 1.00                   | 1:₹1.00         | Pending Ver                   | ification        |                                                    |

Payments
verified by the
"Bank User" can
be seen under
the verified tab