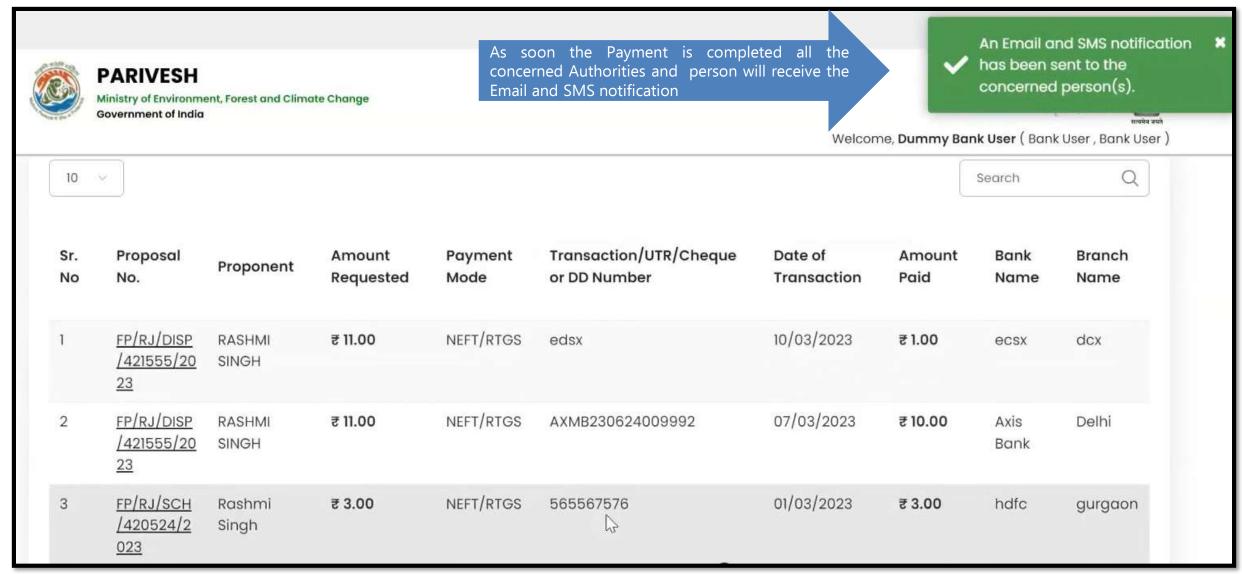

### Bank User/National CAMPA User/State CAMPA User (Payment Dashboard)

The below provisions are given to the relevant user to access the Payment details in the Parivesh Portal.

<u>Bank User</u>: Will have access to view the Head wise Payment details on the dashboard and will also have the provision to mark the payment as verified in Parivesh Portal.

### **Bank User**