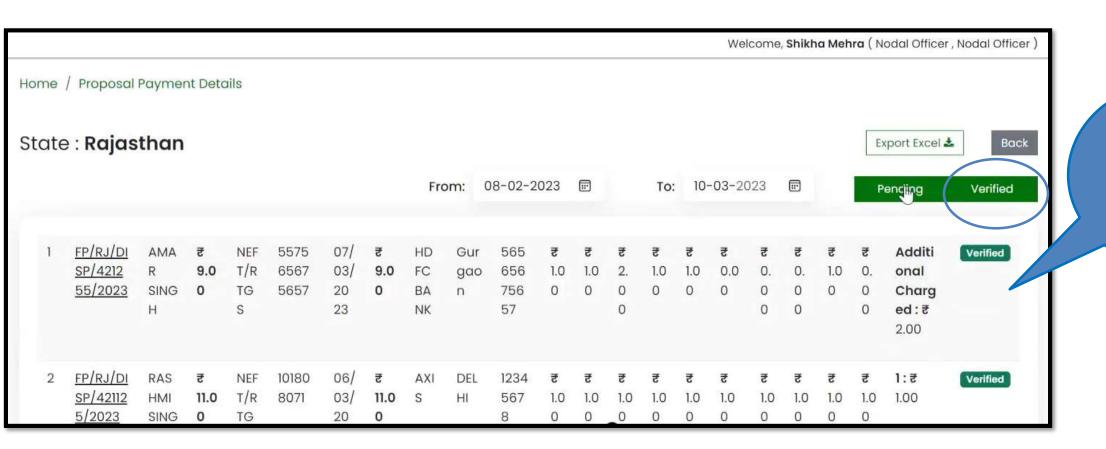

Payment
Status will be
visible in the
Dashboard

| ютье / ттороз       | arr ayment betais             |                         |                                        |                                  |                      | Welcome, <b>S</b> h      | nikha Mehr      | a ( Nodal Officer , N         | odal Officer )   |                                                    |
|---------------------|-------------------------------|-------------------------|----------------------------------------|----------------------------------|----------------------|--------------------------|-----------------|-------------------------------|------------------|----------------------------------------------------|
| State : <b>Rajc</b> | ısthan                        |                         | From:                                  | 08-02-2023                       | 3 🗊 To:              | 10-03-2023               | <b>3</b>        | Export Excel <b>≛</b> Pending | Back<br>Verified | As soon as the bank user will verify the           |
| 10 🔻                |                               |                         |                                        |                                  |                      | B                        |                 | Search                        | Q                | payments it will move from "Pending" to "Verified" |
| atchment            | Compensatory<br>Afforestation | Net<br>Present<br>Value | Penal<br>Compensatory<br>Afforestation | Penal<br>Net<br>Present<br>Value | Soil<br>Conservation | Wildlife<br>Conservation | Other<br>Charge | Payment<br>es Status          |                  | Verified                                           |
| 1.00                | ₹1.00                         | ₹1.00                   | ₹ 1.00                                 | ₹ 1.00                           | ₹ 1.00               | ₹ 1.00                   | 1:₹1.00         | Pending Ver                   | ification        |                                                    |

Payments
verified by the
"Bank User" can
be seen under
the verified tab