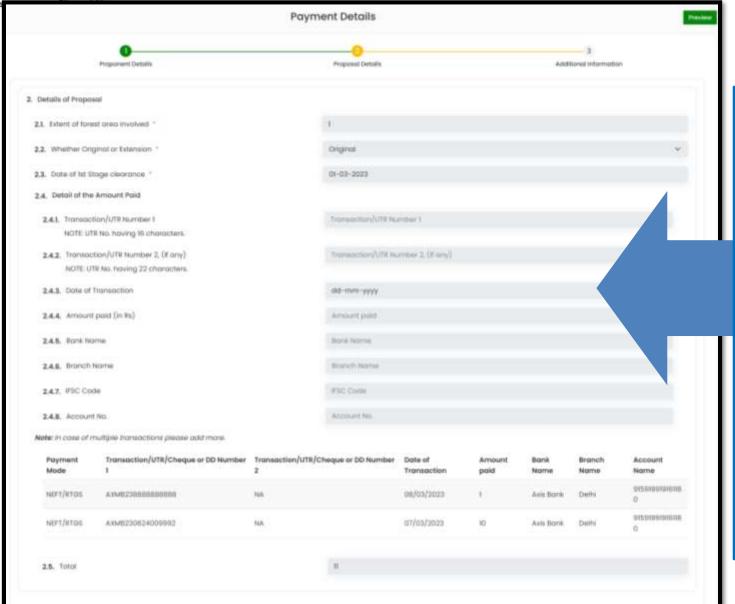

**Note**: PP/UA will have the provision to do Multiple Payment against a Demand Note. He can enter these multiple transaction details in Parivesh Portal.

After completing the payment the User Agency will again login and view the proposal details

#### After making the payment outside the Parivesh system UA/PP will fill all the fields in the form with relevant details for submission.

- **Transaction/ UTR Number (16 character)** unique transaction code or UTR number received on the payment completion
- **Transaction/ UTR Number (22 character)** unique transaction code or UTR number received on the payment completion
- **Date of Transaction** Date when the Payment was made **Amount Paid (in Rs)** – Amount Paid against the Transaction Number
- **Bank Name**: Bank through which the PP/UA has done the payment.
- **Branch Name**: Bank Branch name through which the PP/UA has done the payment
- **IFSC Code**: IFSC code of the bank through which the PP/UA has done the payment.
- **Account Number**: Account Number from which the PP/UA has transfered the money to the CAMPA Account.