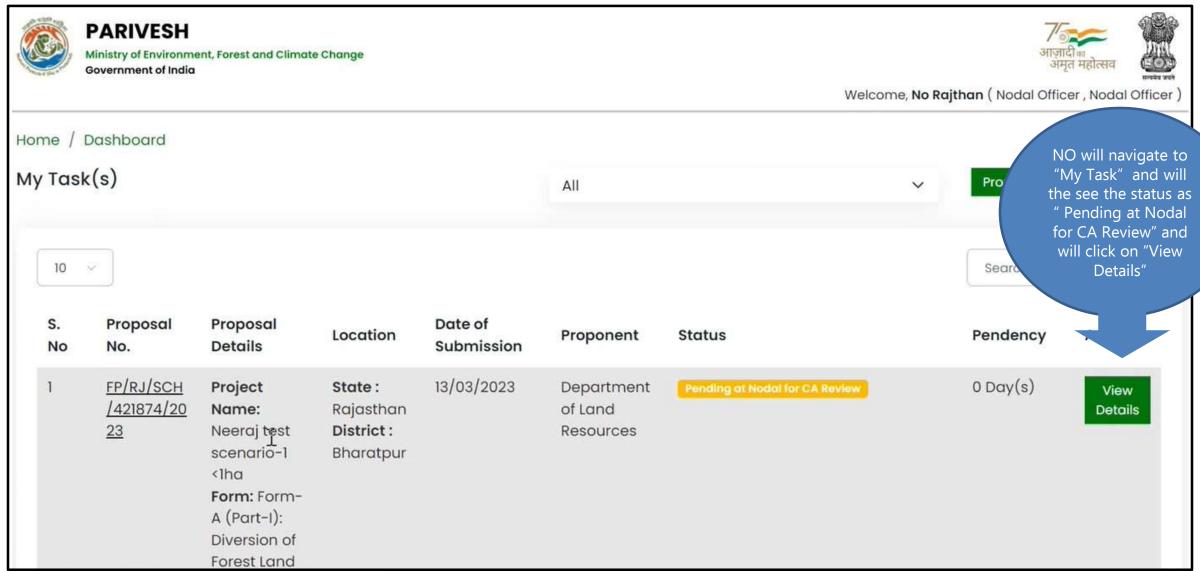

If any changes are required in the Demand Note, the NO can choose the option "Raise EDS to DFO" under the Action button.

Home / Dashboard / Proposal Summary

Back

Date of Submission: 13/03/2023

MoEFCC File No.: 6565

View Proposal

NO will enter the

Please add remarks before submission.

Once approved and submitted, The NO will forward to the PP/UA.