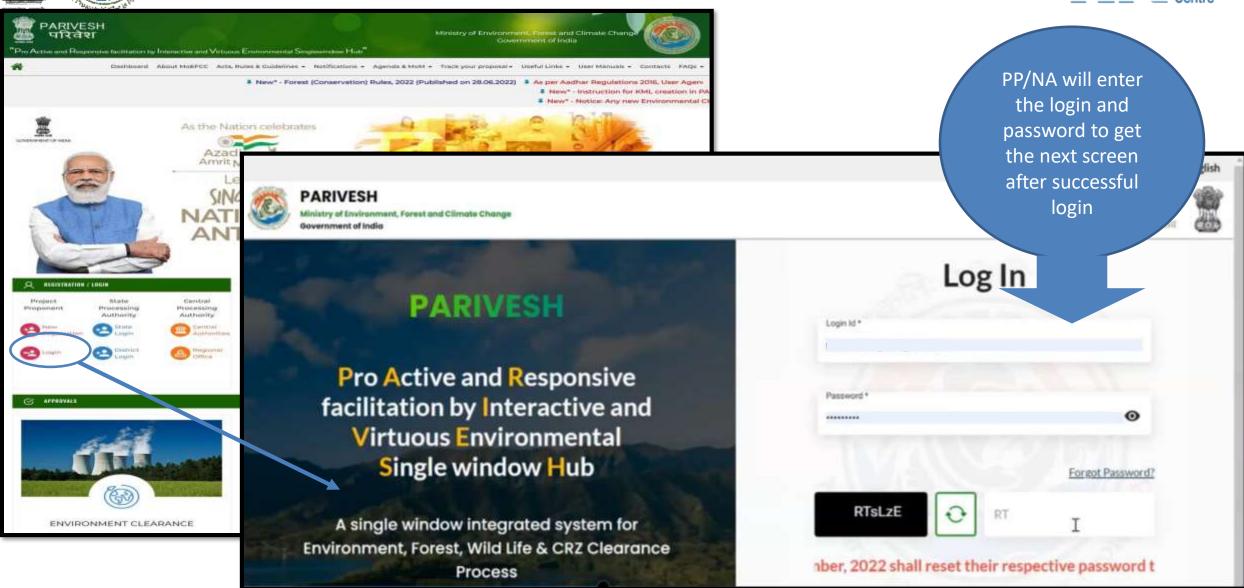

## Purpose of the manual

This manual aims at providing step-by-step instructions that would aid in navigating through the Payment Functionality. It intends to simplify the overall process for Payment process by providing a snapshot of every step. It also covers detailed information about operations, standards & guidelines, and functionalities of the envisaged PARIVESH portal, as presented to the User Agency, Nodal Officer, and Bank User.

# **Payment Journey**

Home page

**Login** 

DFO creates

Demand Note

**NO Approval** 

Complete Payment outside Parivesh

Update Payment completion on Parivesh