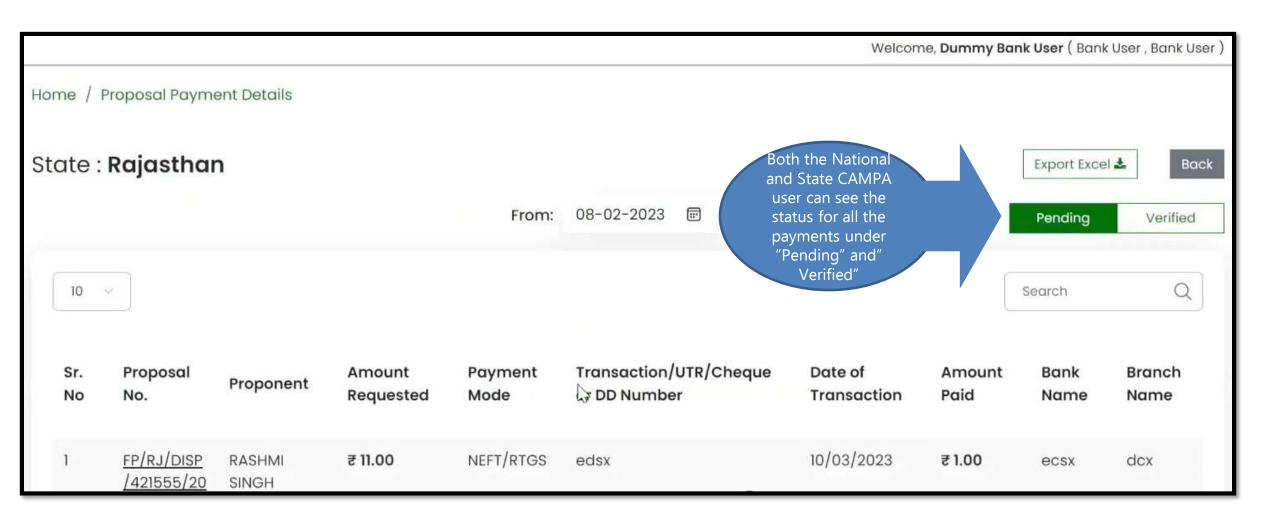

### Bank User/National CAMPA User/State CAMPA User (Payment Dashboard)

The below provisions are given to the relevant user to access the Payment details in the Parivesh Portal.

<u>Bank User</u>: Will have access to view the Head wise Payment details on the dashboard and will also have the provision to mark the payment as verified in Parivesh Portal.

<u>State CAMPA User</u>: Will have access to view the Head wise Payment details on the dashboard only relevant to its respective state. Also the user can export the excel report of the payment details.

<u>National CAMPA User</u>: Will have access to view the Head wise Payment details on the dashboard for all the states. Also the user can export the excel report of the payment details.

National CAMPA
user will see all
the states while
the State CAMPA
user will only be
able to see details
of the specific
state

National/State
CAMPA user will
see pending
/verified
proposals with
only View access