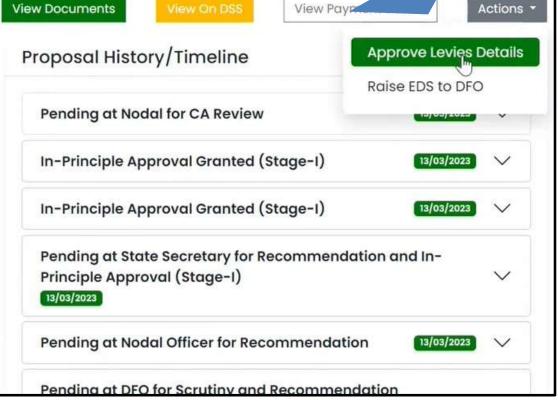

#### 3. Additional Information

| Sr. No. | Document Name | Document | Remark |  |
|---------|---------------|----------|--------|--|
|         |               |          |        |  |

Once verified ,the NO should "Approve Levies Details" by navigating to the "Actions" button.

If any changes are required in the Demand Note, the NO can choose the option "Raise EDS to DFO" under the Action button.

Home / Dashboard / Proposal Summary

Back