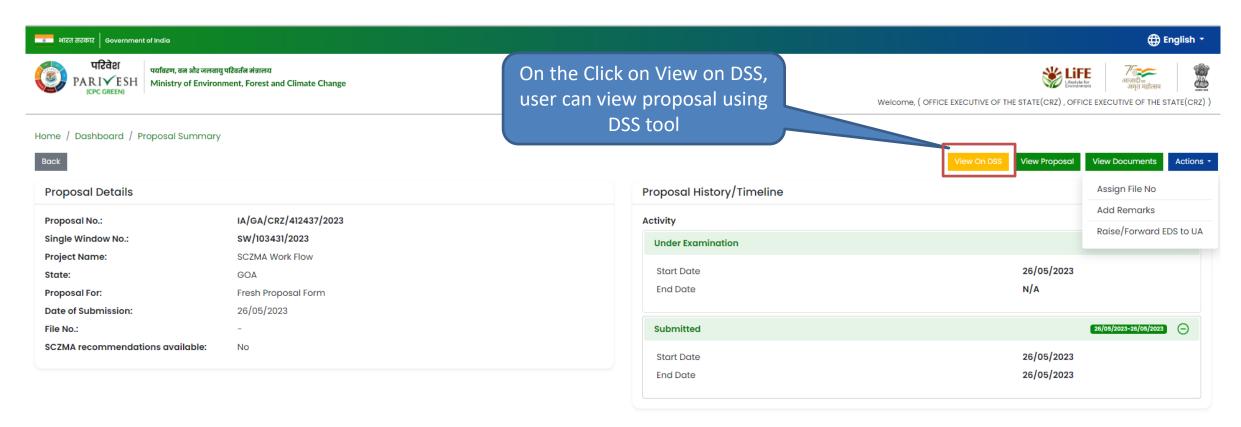

CC Level CRZ Clearance Process Flow (2/2)





**User Roles Color Scheme:** 









# Login Page









## **Change Password Page**









### **MS Dashboard**









## **Fresh Proposal**



## **Fresh Proposal**









## **Fresh Proposal**







#### **View on DSS**







#### **View on DSS**







#### **View on DSS**









### **View Proposal**







## **View Proposal**









#### **View Document**









#### **View Document**







### **Actions**







### **Assign File Number**















## Raise/Forward EDS to UA







## Raise/Forward EDS to UA







#### **Provide Remarks**









#### **Provide Remarks**









## **Recommended Proposal**





#### **Recommended Proposal**











On the Click on View, user can view proposal Summary























## **View Proposal**









#### **View Document**









#### **View Document**







### **Actions**







## **Assign File Number**















## Raise/Forward EDS to UA







# Raise/Forward EDS to UA







#### **Provide Remarks**







#### **Provide Remarks**









# **Proposals After EAC**





#### **Proposals After EAC**



On the Click on proposals after EAC, we can view list of proposals after EAC





#### **View remarks**















## **View Proposal on DSS**







## **View Proposal on DSS**





https://parivesh.nic.in/



## **View Proposal**







## **View Proposal**







#### **View Documents**







## **View Documents**







## **View Agenda**



On the Click on all View Agenda button, user can view created Agenda





# *