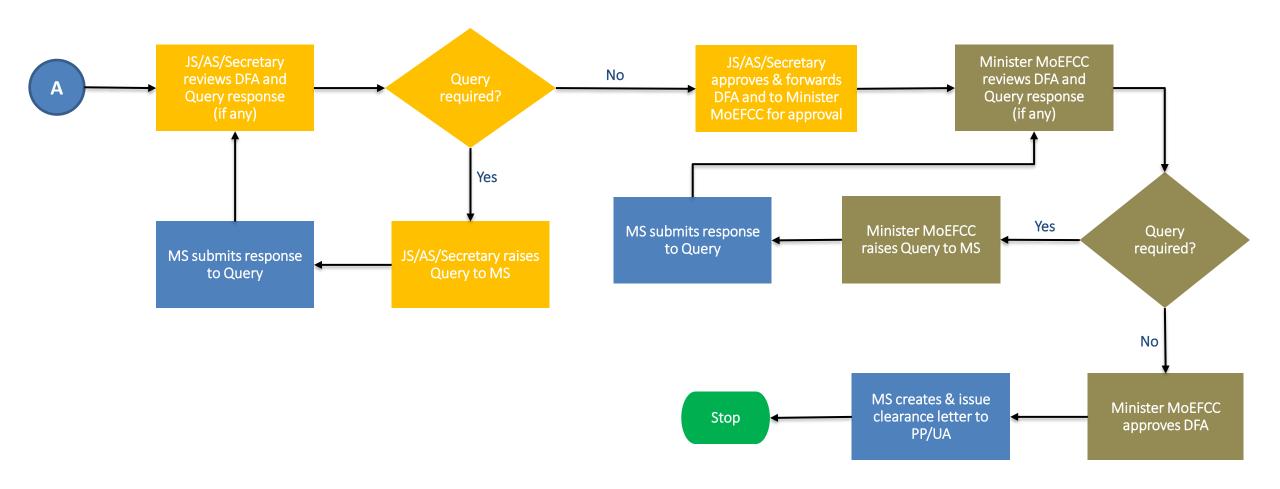

oEFCC, CRZ) | Minister of State (MoS)  manual is for MS  CRZ Functionality |
| 9      | Ministry Level (MoEFCC, CRZ) | Minister, MoEFCC                                             |





## Purpose of the Manual

This manual aims at providing step-by-step instructions that would aid in navigating through the Authority (OE SCZMA) Login Functionality. It intends to simplify the overall process for process by providing a snapshot of every step.





# **Authority (OE SCZMA) Login Journey**



Homepage & Login

Assign File No.

Raise EDS

Accept Proposal Create & Publish
Agenda

<u>Create&</u> <u>Publish MoM</u>

Process FIle



PP/UA

MS SCZMA

Chairman EAC

JS/AS/Secy.

# MoEFCC Level CRZ Clearance Process Flow (1/2)





Minister MoEFCC



# MoEFCC Level CRZ Clearance Process Flow (2/2)





**User Roles Color Scheme:** 









# Login Page









## **Change Password Page**









### **MS Dashboard**









## **Fresh Proposal**



## **Fresh Proposal**









## **Fresh Proposal**







#### **View on DSS**







#### **View on DSS**







#### **View on DSS**









### **View Proposal**







## **View Proposal**









#### **View Document**









#### **View Document**







### **Actions**







### **Assign File Number**















## Raise/Forward EDS to UA







## Raise/Forward EDS to UA







#### **Provide Remarks**









#### **Provide Remarks**









## **Recommended Proposal**





#### **Recommended Proposal**











On the Click on View, user can view proposal Summary























## **View Proposal**