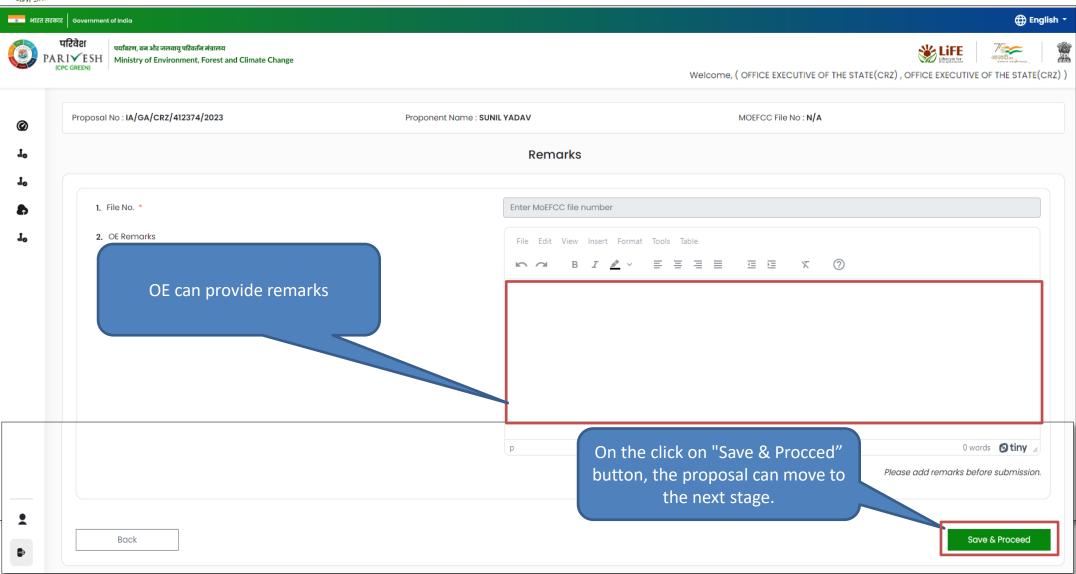

Process FIle



PP/UA

MS SCZMA

Chairman EAC

JS/AS/Secy.

# MoEFCC Level CRZ Clearance Process Flow (1/2)





Minister MoEFCC



# MoEFCC Level CRZ Clearance Process Flow (2/2)





**User Roles Color Scheme:** 









# Login Page









## **Change Password Page**









### **MS Dashboard**









## **Fresh Proposal**



## **Fresh Proposal**









## **Fresh Proposal**







#### **View on DSS**







#### **View on DSS**







#### **View on DSS**









### **View Proposal**







## **View Proposal**









#### **View Document**









#### **View Document**







### **Actions**







### **Assign File Number**















## Raise/Forward EDS to UA







## Raise/Forward EDS to UA







#### **Provide Remarks**









#### **Provide Remarks**









## **Recommended Proposal**





#### **Recommended Proposal**











On the Click on View, user can view proposal Summary























## **View Proposal**









#### **View Document**









#### **View Document**







### **Actions**







## **Assign File Number**















## Raise/Forward EDS to UA







# Raise/Forward EDS to UA







#### **Provide Remarks**







#### **Provide Remarks**









# **Proposals After EAC**





#### **Proposals After EAC**



On the Click on proposals after EAC, we can view list of proposals after EAC





#### **View remarks**















## **View Proposal on DSS**







## **View Proposal on DSS**





https://parivesh.nic.in/



## **View Proposal**







## **View Proposal**







#### **View Documents