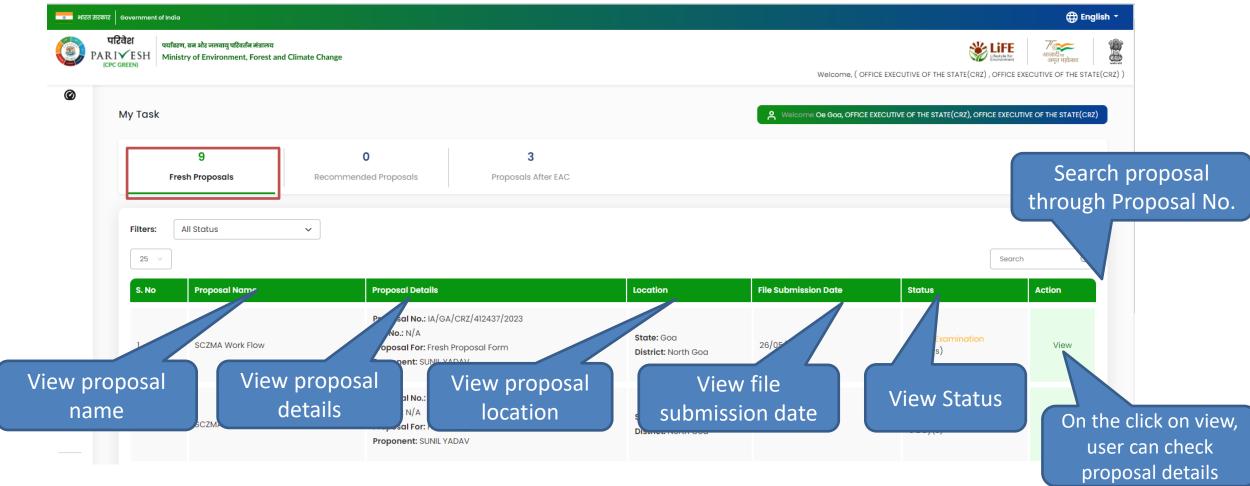

|





## Purpose of the Manual

This manual aims at providing step-by-step instructions that would aid in navigating through the Authority (OE SCZMA) Login Functionality. It intends to simplify the overall process for process by providing a snapshot of every step.





# **Authority (OE SCZMA) Login Journey**



Homepage & Login

Assign File No.

Raise EDS

Accept Proposal Create & Publish
Agenda

<u>Create&</u> <u>Publish MoM</u>

Process FIle



PP/UA

MS SCZMA

Chairman EAC

JS/AS/Secy.

# MoEFCC Level CRZ Clearance Process Flow (1/2)





Minister MoEFCC



# MoEFCC Level CRZ Clearance Process Flow (2/2)





**User Roles Color Scheme:** 









# Login Page









## **Change Password Page**









### **MS Dashboard**









## **Fresh Proposal**



## **Fresh Proposal**









## **Fresh Proposal**







#### **View on DSS**







#### **View on DSS**







#### **View on DSS**









### **View Proposal**







## **View Proposal**









#### **View Document**









#### **View Document**







### **Actions**







### **Assign File Number**















## Raise/Forward EDS to UA







## Raise/Forward EDS to UA







#### **Provide Remarks**









#### **Provide Remarks**









## **Recommended Proposal**





#### **Recommended Proposal**











On the Click on View, user can view proposal Summary























## **View Proposal**









#### **View Document**









#### **View Document**







### **Actions**







## **Assign File Number**















## Raise/Forward EDS to UA







# Raise/Forward E