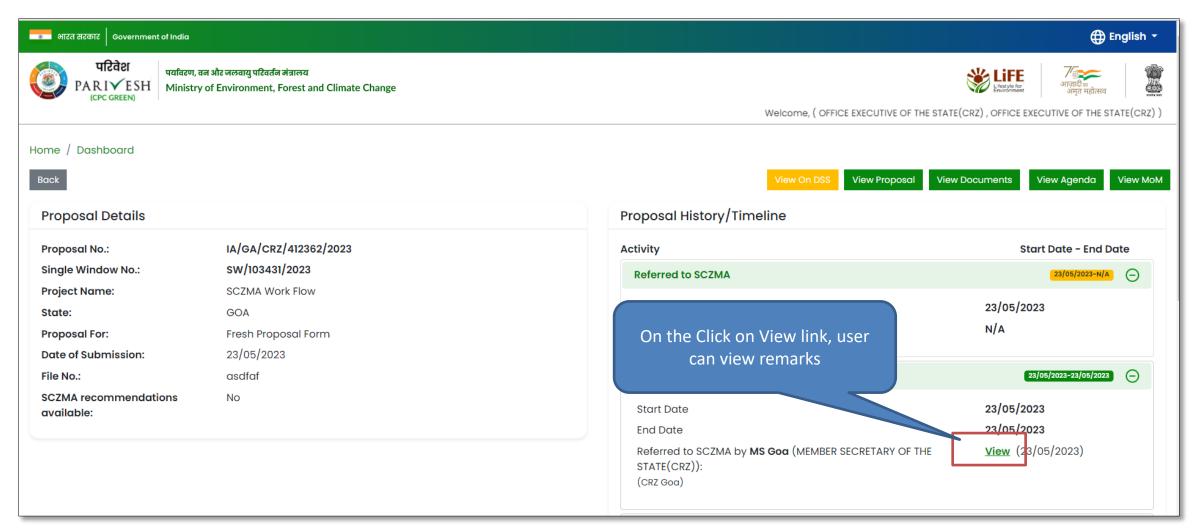

ons**







### **Assign File Number**















## Raise/Forward EDS to UA







## Raise/Forward EDS to UA







#### **Provide Remarks**









#### **Provide Remarks**









## **Recommended Proposal**





#### **Recommended Proposal**











On the Click on View, user can view proposal Summary























## **View Proposal**









#### **View Document**









#### **View Document**







### **Actions**







## **Assign File Number**















## Raise/Forward EDS to UA







# Raise/Forward EDS to UA







#### **Provide Remarks**







#### **Provide Remarks**









# **Proposals After EAC**





#### **Proposals After EAC**



On the Click on proposals after EAC, we can view list of proposals after EAC





#### **View remarks**















## **View Proposal on DSS**







## **View Proposal on DSS**





https://parivesh.nic.in/



## **View Proposal**







## **View Proposal**







#### **View Documents**







## **View Documents**







## **View Agenda**



On the Click on all View Agenda button, user can view created Agenda





# **View Agenda**







## **View MoM**







#### **View MoM**