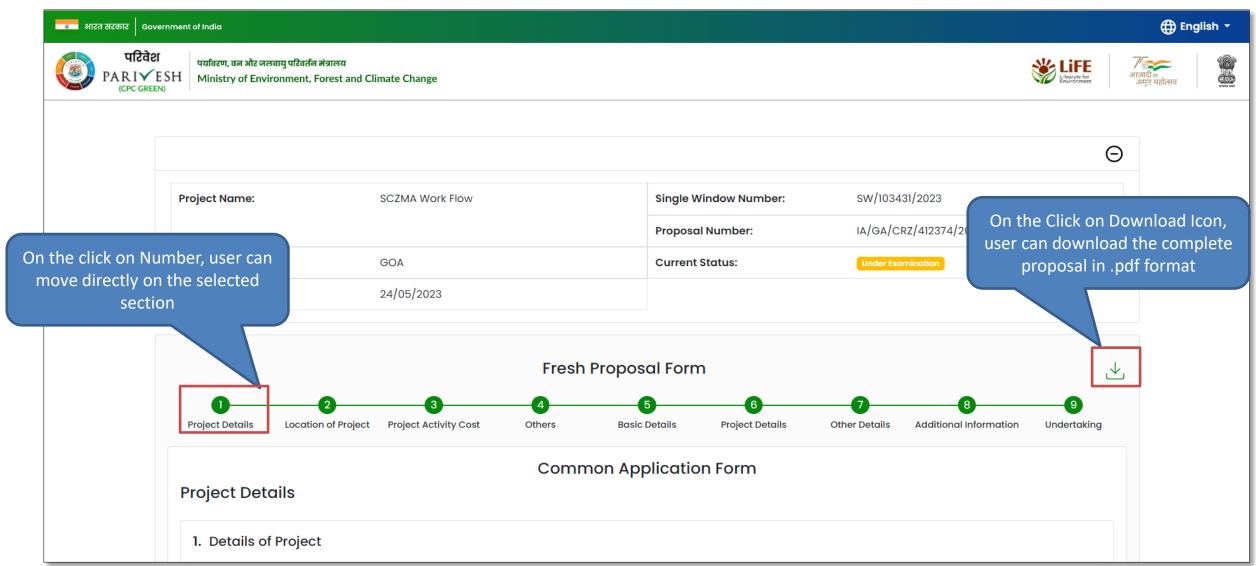

intends to simplify the overall process for process by providing a snapshot of every step.





# **Authority (OE SCZMA) Login Journey**



Homepage & Login

Assign File No.

Raise EDS

Accept Proposal Create & Publish
Agenda

<u>Create&</u> <u>Publish MoM</u>

Process FIle



PP/UA

MS SCZMA

Chairman EAC

JS/AS/Secy.

# MoEFCC Level CRZ Clearance Process Flow (1/2)





Minister MoEFCC



# MoEFCC Level CRZ Clearance Process Flow (2/2)





**User Roles Color Scheme:** 









# Login Page









## **Change Password Page**









### **MS Dashboard**









## **Fresh Proposal**



## **Fresh Proposal**









## **Fresh Proposal**







#### **View on DSS**







#### **View on DSS**







#### **View on DSS**









### **View Proposal**







## **View Proposal**









#### **View Document**









#### **View Document**







### **Actions**







### **Assign File Number**















## Raise/Forward EDS to UA







## Raise/Forward EDS to UA







#### **Provide Remarks**









#### **Provide Remarks**









## **Recommended Proposal**





#### **Recommended Proposal**











On the Click on View, user can view proposal Summary























## **View Proposal**









#### **View Document**









#### **View Document**







### **Actions**







## **Assign File Number**















## Raise/Forward EDS to UA







# Raise/Forward EDS to UA







#### **Provide Remarks**







#### **Provide Remarks**









# **Proposals After EAC**





#### **Proposals After EAC**



On the Click on proposals aft