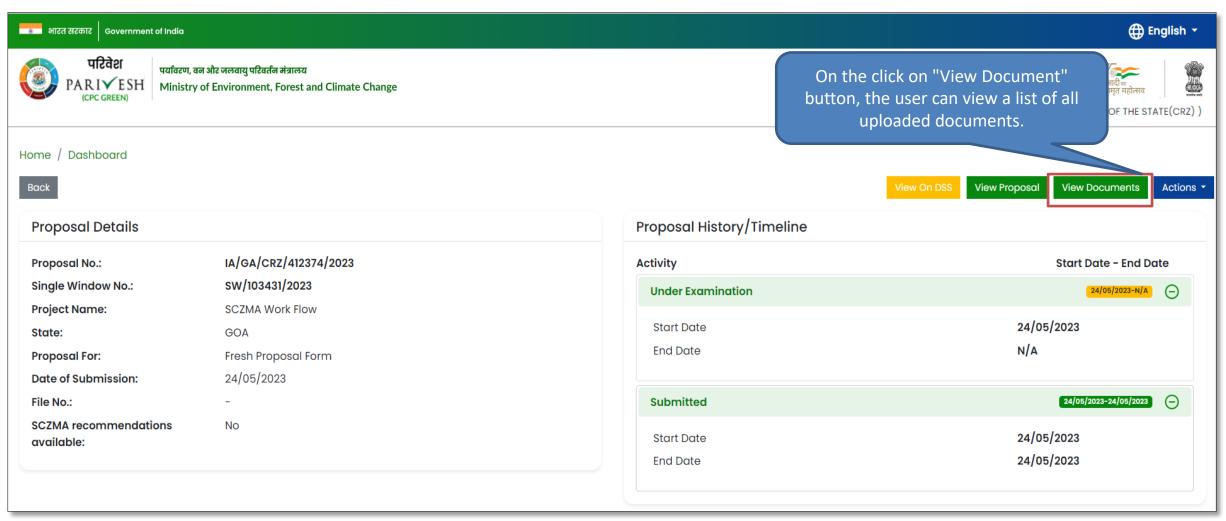

* 









# Login Page









## **Change Password Page**









### **MS Dashboard**









## **Fresh Proposal**



## **Fresh Proposal**









## **Fresh Proposal**







#### **View on DSS**







#### **View on DSS**







#### **View on DSS**









### **View Proposal**







## **View Proposal**









#### **View Document**









#### **View Document**







### **Actions**







### **Assign File Number**















## Raise/Forward EDS to UA







## Raise/Forward EDS to UA







#### **Provide Remarks**









#### **Provide Remarks**









## **Recommended Proposal**





#### **Recommended Proposal**











On the Click on View, user can view proposal Summary























## **View Proposal**









#### **View Document**









#### **View Document**







### **Actions**







## **Assign File Number**















## Raise/Forward EDS to UA







# Raise/Forward EDS to UA







#### **Provide Remarks**







#### **Provide Remarks**









# **Proposals After EAC**





#### **Proposals After EAC**



On the Click on proposals after EAC, we can view list of proposals after EAC





#### **View remarks**















## **View Proposal on DSS**







## **View Proposal on DSS**





https://parivesh.nic.in/



## **View Proposal**







## **View Proposal**







#### **View Documents**







## **View Documents**







## **View Agenda**



On the Click on all View Agenda button, user can view created Agenda





# **View Agenda**







## **View MoM**







#### **View MoM**