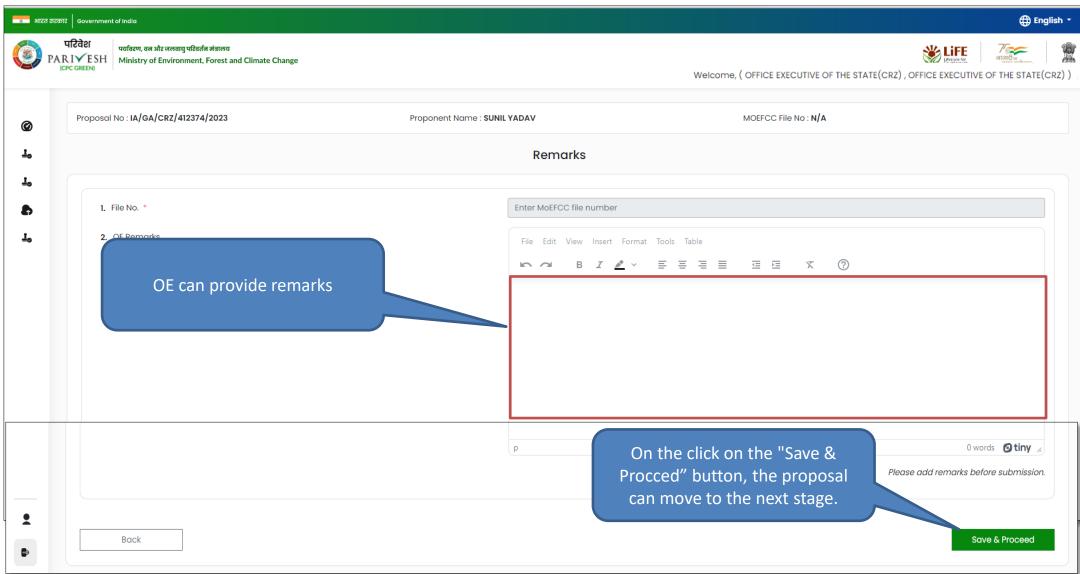

n DSS**







#### **View on DSS**









### **View Proposal**







## **View Proposal**









#### **View Document**









#### **View Document**







### **Actions**







### **Assign File Number**















## Raise/Forward EDS to UA







## Raise/Forward EDS to UA







#### **Provide Remarks**









#### **Provide Remarks**









## **Recommended Proposal**





#### **Recommended Proposal**











On the Click on View, user can view proposal Summary























## **View Proposal**









#### **View Document**









#### **View Document**







### **Actions**







## **Assign File Number**















## Raise/Forward EDS to UA







# Raise/Forward EDS to UA







#### **Provide Remarks**







#### **Provide Remarks**









# **Proposals After EAC**





#### **Proposals After EAC**



On the Click on proposals after EAC, we can view list of proposals after EAC





#### **View remarks**















## **View Proposal on DSS**







## **View Proposal on DSS**





https://parivesh.nic.in/



## **View Proposal**







## **View Proposal**







#### **View Documents**







## **View Documents**







## **View Agenda**



On the Click on all View Agenda button, user can view created Agenda





# **View Agenda**







## **View MoM**







#### **View MoM**