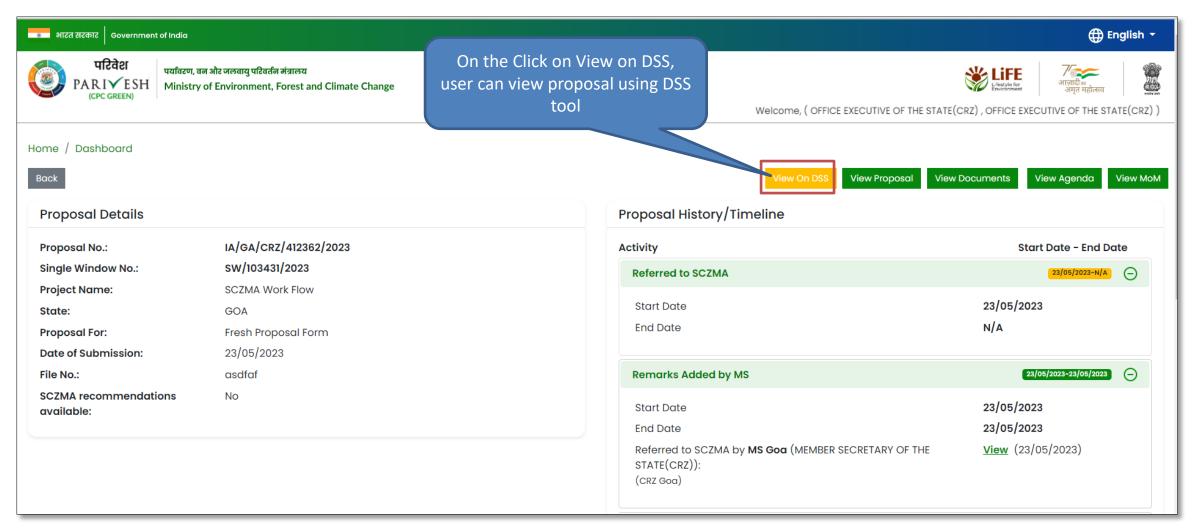

## Raise/Forward EDS to UA







## Raise/Forward EDS to UA







#### **Provide Remarks**









#### **Provide Remarks**









## **Recommended Proposal**





#### **Recommended Proposal**











On the Click on View, user can view proposal Summary























## **View Proposal**









#### **View Document**









#### **View Document**







### **Actions**







## **Assign File Number**















## Raise/Forward EDS to UA







# Raise/Forward EDS to UA







#### **Provide Remarks**







#### **Provide Remarks**









# **Proposals After EAC**





#### **Proposals After EAC**



On the Click on proposals after EAC, we can view list of proposals after EAC





#### **View remarks**















## **View Proposal on DSS**







## **View Proposal on DSS**





https://parivesh.nic.in/



## **View Proposal**







## **View Proposal**







#### **View Documents**







## **View Documents**







## **View Agenda**



On the Click on all View Agenda button, user can view created Agenda





# **View Agenda**







## **View MoM**







#### **View MoM**