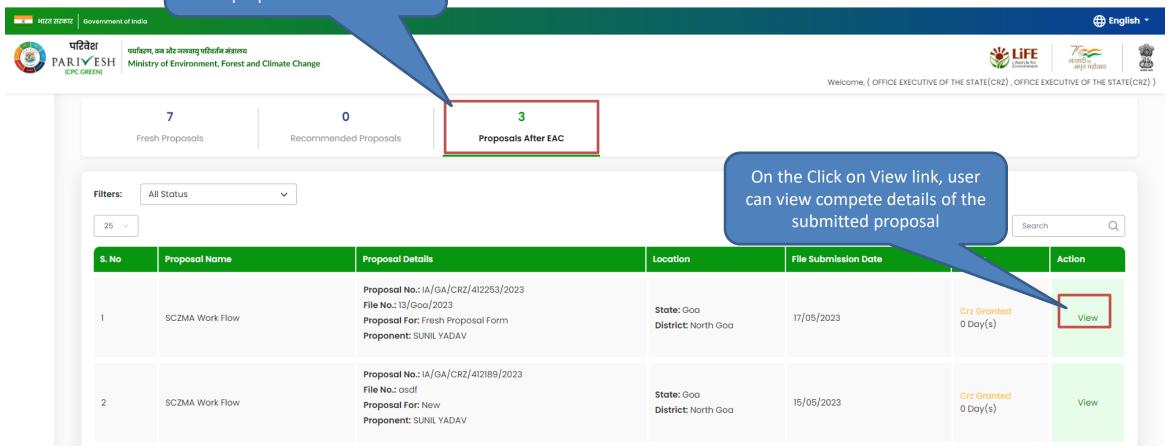

# **Proposals After EAC**

#### **Proposals After EAC**

On the Click on proposals after EAC, we can view list of proposals after EAC