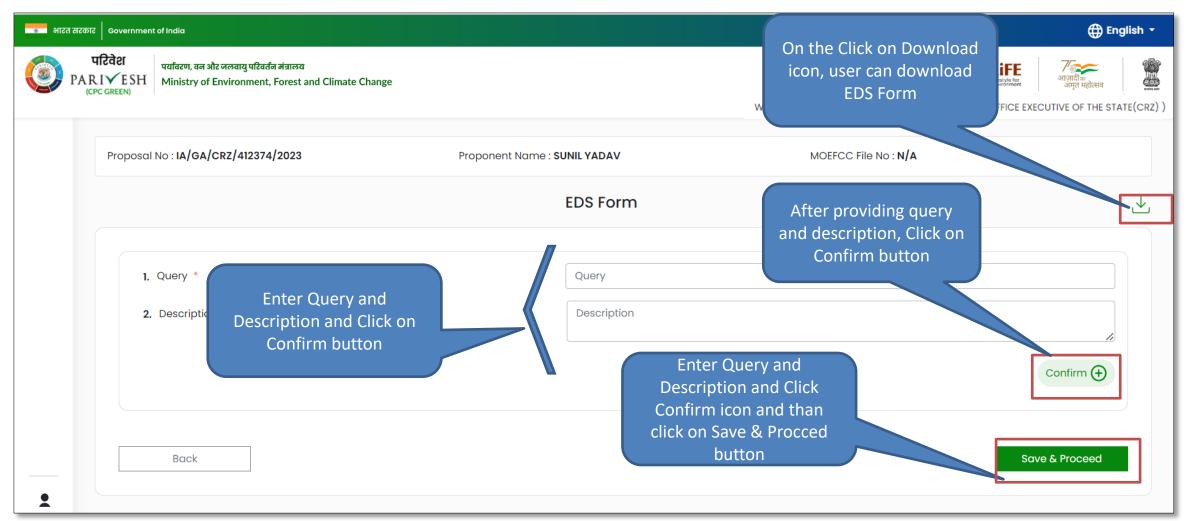

resh Proposal**







#### **View on DSS**







#### **View on DSS**







#### **View on DSS**









### **View Proposal**







## **View Proposal**









#### **View Document**









#### **View Document**







### **Actions**







### **Assign File Number**















## Raise/Forward EDS to UA







## Raise/Forward EDS to UA







#### **Provide Remarks**









#### **Provide Remarks**









## **Recommended Proposal**





#### **Recommended Proposal**











On the Click on View, user can view proposal Summary























## **View Proposal**









#### **View Document**









#### **View Document**







### **Actions**







## **Assign File Number**















## Raise/Forward EDS to UA







# Raise/Forward EDS to UA







#### **Provide Remarks**







#### **Provide Remarks**









# **Proposals After EAC**





#### **Proposals After EAC**



On the Click on proposals after EAC, we can view list of proposals after EAC





#### **View remarks**















## **View Proposal on DSS**







## **View Proposal on DSS**





https://parivesh.nic.in/



## **View Proposal**







## **View Proposal**







#### **View Documents**







## **View Documents**







## **View Agenda**



On the Click on all View Agenda button, user can view created Agenda





# **View Agenda**







## **View MoM**







#### **View MoM**