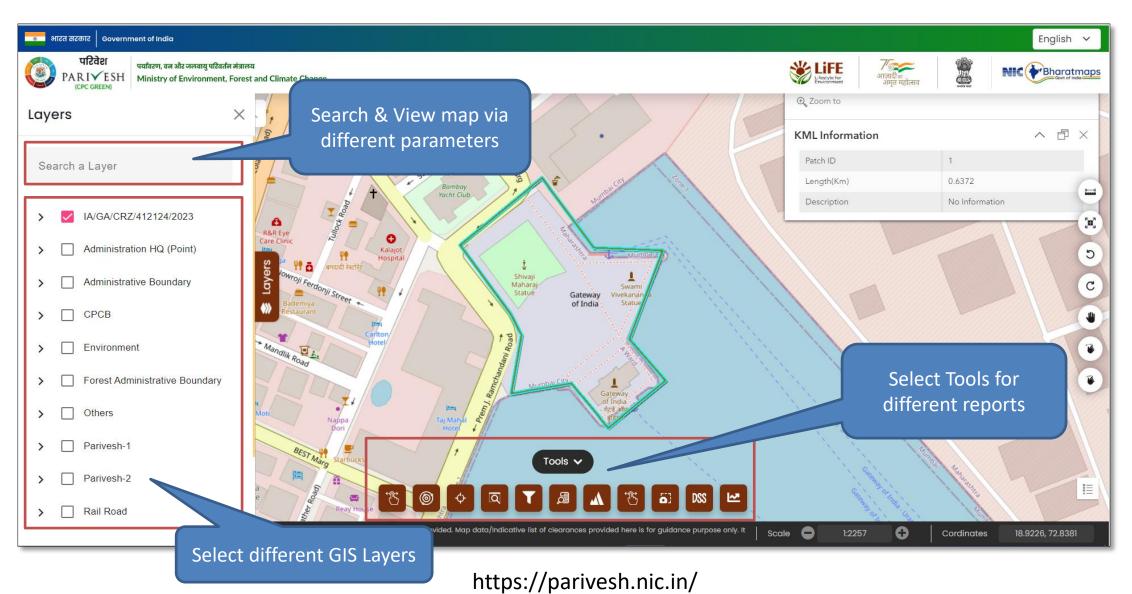

ng through the Authority (OE SCZMA) Login Functionality. It intends to simplify the overall process for process by providing a snapshot of every step.





# **Authority (OE SCZMA) Login Journey**



Homepage & Login

Assign File No.

Raise EDS

Accept Proposal Create & Publish
Agenda

<u>Create&</u> <u>Publish MoM</u>

Process FIle



PP/UA

MS SCZMA

Chairman EAC

JS/AS/Secy.

# MoEFCC Level CRZ Clearance Process Flow (1/2)





Minister MoEFCC



# MoEFCC Level CRZ Clearance Process Flow (2/2)





**User Roles Color Scheme:** 









# Login Page









## **Change Password Page**









### **MS Dashboard**









## **Fresh Proposal**



## **Fresh Proposal**









## **Fresh Proposal**







#### **View on DSS**







#### **View on DSS**







#### **View on DSS**









### **View Proposal**







## **View Proposal**









#### **View Document**









#### **View Document**







### **Actions**







### **Assign File Number**















## Raise/Forward EDS to UA







## Raise/Forward EDS to UA







#### **Provide Remarks**









#### **Provide Remarks**









## **Recommended Proposal**





#### **Recommended Proposal**











On the Click on View, user can view proposal Summary























## **View Proposal**









#### **View Document**









#### **View Document**







### **Actions**







## **Assign File Number**















## Raise/Forward EDS to UA







# Raise/Forward EDS to UA







#### **Provide Remarks**







#### **Provide Remarks**









# **Proposals After EAC**





##