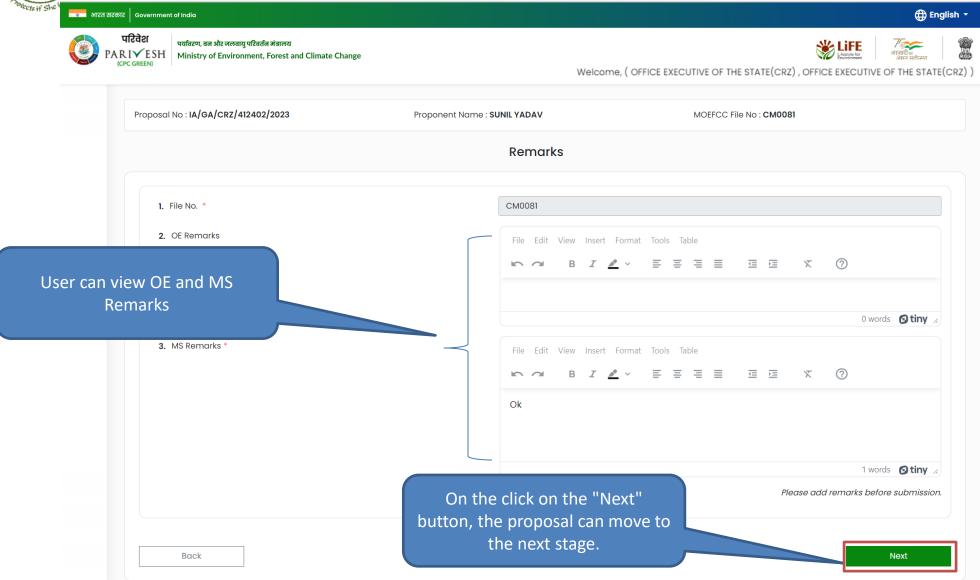

### **Assign File Number**















## Raise/Forward EDS to UA







## Raise/Forward EDS to UA







#### **Provide Remarks**









#### **Provide Remarks**









## **Recommended Proposal**





#### **Recommended Proposal**











On the Click on View, user can view proposal Summary























## **View Proposal**









#### **View Document**









#### **View Document**







### **Actions**







## **Assign File Number**















## Raise/Forward EDS to UA







# Raise/Forward EDS to UA







#### **Provide Remarks**







#### **Provide Remarks**









# **Proposals After EAC**





#### **Proposals After EAC**



On the Click on proposals after EAC, we can view list of proposals after EAC





#### **View remarks**















## **View Proposal on DSS**







## **View Proposal on DSS**





https://parivesh.nic.in/



## **View Proposal**







## **View Proposal**







#### **View Documents**







## **View Documents**







## **View Agenda**



On the Click on all View Agenda button, user can view created Agenda





# **View Agenda**







## **View MoM**







#### **View MoM**