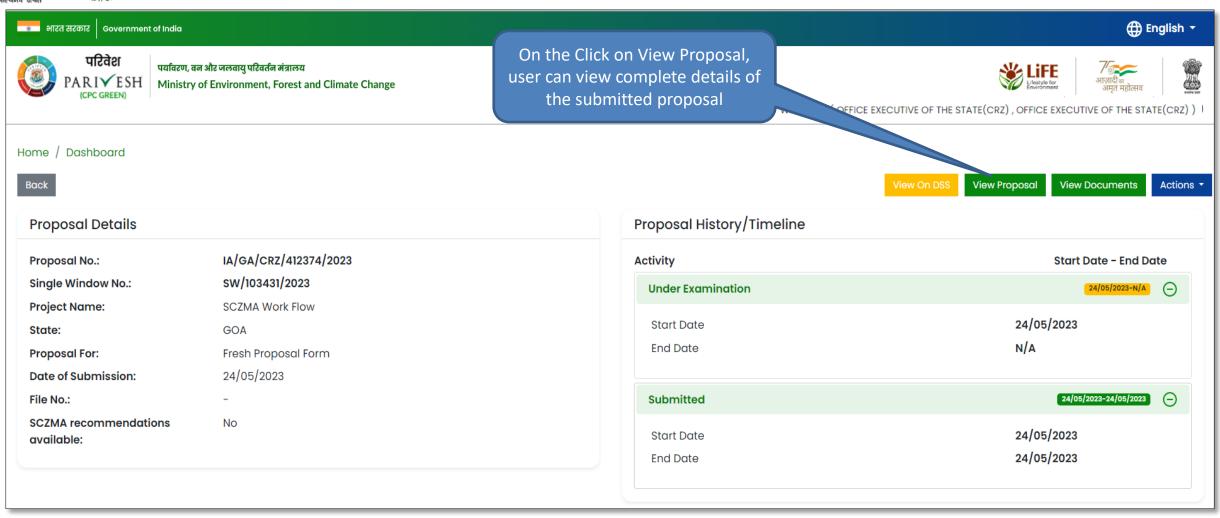

ZMA) Login Functionality. It intends to simplify the overall process for process by providing a snapshot of every step.





# **Authority (OE SCZMA) Login Journey**



Homepage & Login

Assign File No.

Raise EDS

Accept Proposal Create & Publish
Agenda

<u>Create&</u> <u>Publish MoM</u>

Process FIle



PP/UA

MS SCZMA

Chairman EAC

JS/AS/Secy.

# MoEFCC Level CRZ Clearance Process Flow (1/2)





Minister MoEFCC



# MoEFCC Level CRZ Clearance Process Flow (2/2)





**User Roles Color Scheme:** 









# Login Page









## **Change Password Page**









### **MS Dashboard**









## **Fresh Proposal**



## **Fresh Proposal**









## **Fresh Proposal**







#### **View on DSS**







#### **View on DSS**







#### **View on DSS**









### **View Proposal**







## **View Proposal**









#### **View Document**









#### **View Document**







### **Actions**







### **Assign File Number**















## Raise/Forward EDS to UA







## Raise/Forward EDS to UA







#### **Provide Remarks**









#### **Provide Remarks**









## **Recommended Proposal**





#### **Recommended Proposal**











On the Click on View, user can view proposal Summary























## **View Proposal**









#### **View Document**









#### **View Document**







### **Actions**







## **Assign File Number**















## Raise/Forward EDS to UA







# Raise/Forward EDS to UA







#### **Provide Remarks**







#### **Provide Remarks**









# **Proposals After EAC**





#### **Proposals After EAC**



O