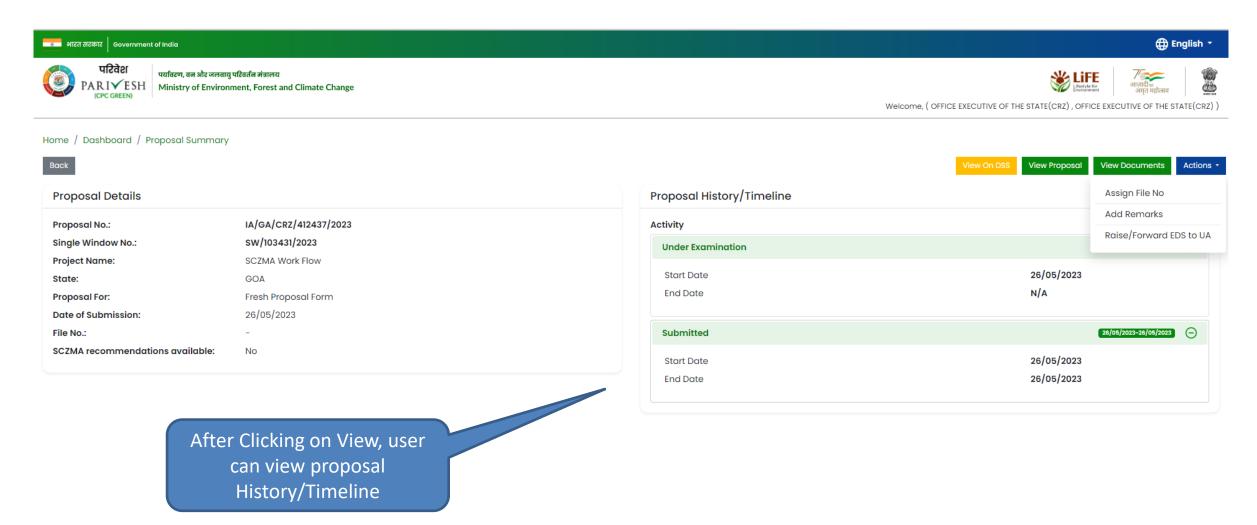

ing step-by-step instructions that would aid in navigating through the Authority (OE SCZMA) Login Functionality. It intends to simplify the overall process for process by providing a snapshot of every step.





# **Authority (OE SCZMA) Login Journey**



Homepage & Login

Assign File No.

Raise EDS

Accept Proposal Create & Publish
Agenda

<u>Create&</u> <u>Publish MoM</u>

Process FIle



PP/UA

MS SCZMA

Chairman EAC

JS/AS/Secy.

# MoEFCC Level CRZ Clearance Process Flow (1/2)





Minister MoEFCC



# MoEFCC Level CRZ Clearance Process Flow (2/2)





**User Roles Color Scheme:** 









# Login Page









## **Change Password Page**









### **MS Dashboard**









## **Fresh Proposal**



## **Fresh Proposal**









## **Fresh Proposal**







#### **View on DSS**







#### **View on DSS**







#### **View on DSS**









### **View Proposal**







## **View Proposal**









#### **View Document**









#### **View Document**







### **Actions**







### **Assign File Number**















## Raise/Forward EDS to UA







## Raise/Forward EDS to UA







#### **Provide Remarks**









#### **Provide Remarks**









## **Recommended Proposal**





#### **Recommended Proposal**











On the Click on View, user can view proposal Summary























## **View Proposal**









#### **View Document**









#### **View Document**







### **Actions**







## **Assign File Number**















## Raise/Forward EDS to UA







# Raise/Forward EDS to UA







#### **Provide Remarks**







#### **Prov