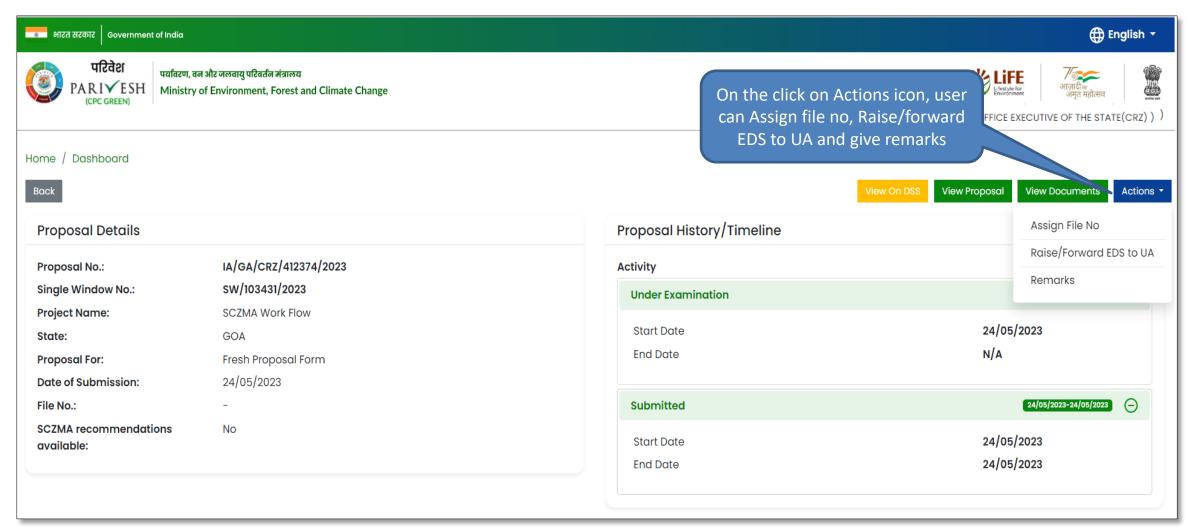

Page**









### **MS Dashboard**









## **Fresh Proposal**



## **Fresh Proposal**









## **Fresh Proposal**







#### **View on DSS**







#### **View on DSS**







#### **View on DSS**









### **View Proposal**







## **View Proposal**









#### **View Document**









#### **View Document**







### **Actions**







### **Assign File Number**















## Raise/Forward EDS to UA







## Raise/Forward EDS to UA







#### **Provide Remarks**









#### **Provide Remarks**









## **Recommended Proposal**





#### **Recommended Proposal**











On the Click on View, user can view proposal Summary























## **View Proposal**









#### **View Document**









#### **View Document**







### **Actions**







## **Assign File Number**















## Raise/Forward EDS to UA







# Raise/Forward EDS to UA







#### **Provide Remarks**







#### **Provide Remarks**









# **Proposals After EAC**





#### **Proposals After EAC**



On the Click on proposals after EAC, we can view list of proposals after EAC





#### **View remarks**















## **View Proposal on DSS**







## **View Proposal on DSS**





https://parivesh.nic.in/



## **View Proposal**







## **View Proposal**







#### **View Documents**







## **View Documents**







## **View Agenda**



On the Click on all View Agenda button, user can view created Agenda





# **View Agenda**







## **View MoM**







#### **View MoM**