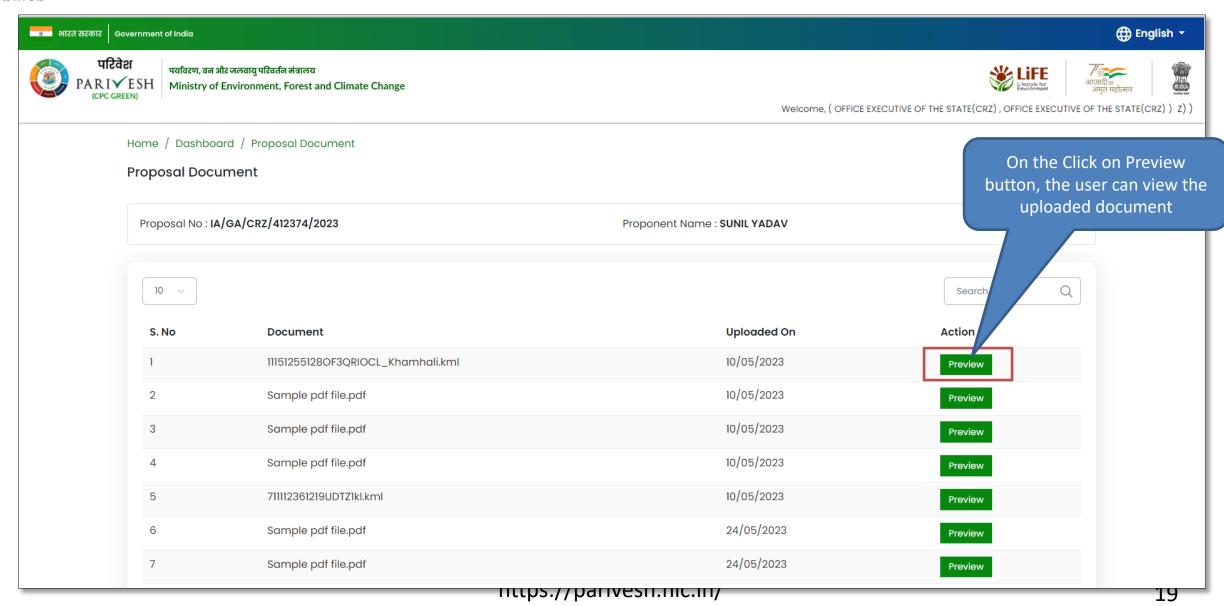

g a snapshot of every step.





# **Authority (OE SCZMA) Login Journey**



Homepage & Login

Assign File No.

Raise EDS

Accept Proposal Create & Publish
Agenda

<u>Create&</u> <u>Publish MoM</u>

Process FIle



PP/UA

MS SCZMA

Chairman EAC

JS/AS/Secy.

# MoEFCC Level CRZ Clearance Process Flow (1/2)





Minister MoEFCC



# MoEFCC Level CRZ Clearance Process Flow (2/2)





**User Roles Color Scheme:** 









# Login Page









## **Change Password Page**









### **MS Dashboard**









## **Fresh Proposal**



## **Fresh Proposal**









## **Fresh Proposal**







#### **View on DSS**







#### **View on DSS**







#### **View on DSS**









### **View Proposal**







## **View Proposal**









#### **View Document**









#### **View Document**







### **Actions**







### **Assign File Number**















## Raise/Forward EDS to UA







## Raise/Forward EDS to UA







#### **Provide Remarks**









#### **Provide Remarks**









## **Recommended Proposal**





#### **Recommended Proposal**











On the Click on View, user can view proposal Summary























## **View Proposal**









#### **View Document**









#### **View Document**







### **Actions**







## **Assign File Number**















## Raise/Forward EDS to UA







# Raise/Forward EDS to UA







#### **Provide Remarks**







#### **Provide Remarks**









# **Proposals After EAC**





#### **Proposals After EAC**



On the Click on proposals after EAC, we can view list of proposals after EAC





#### **View