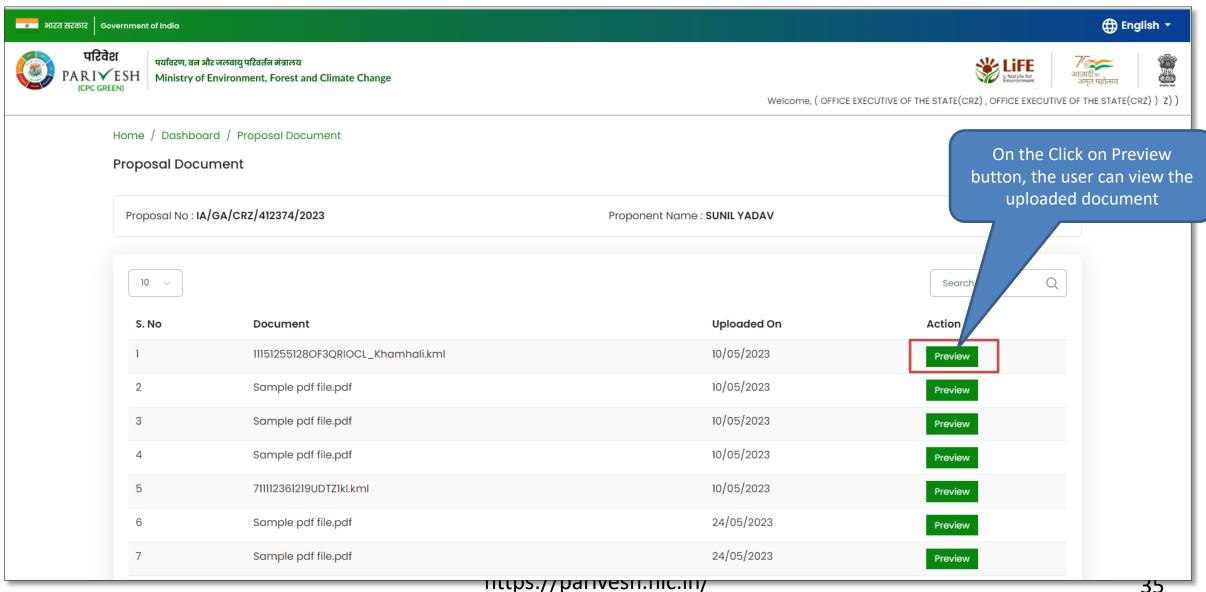

## **Change Password Page**









### **MS Dashboard**









## **Fresh Proposal**



## **Fresh Proposal**









## **Fresh Proposal**







#### **View on DSS**







#### **View on DSS**







#### **View on DSS**









### **View Proposal**







## **View Proposal**









#### **View Document**









#### **View Document**







### **Actions**







### **Assign File Number**















## Raise/Forward EDS to UA







## Raise/Forward EDS to UA







#### **Provide Remarks**









#### **Provide Remarks**









## **Recommended Proposal**





#### **Recommended Proposal**











On the Click on View, user can view proposal Summary























## **View Proposal**









#### **View Document**









#### **View Document**







### **Actions**







## **Assign File Number**















## Raise/Forward EDS to UA







# Raise/Forward EDS to UA







#### **Provide Remarks**







#### **Provide Remarks**









# **Proposals After EAC**





#### **Proposals After EAC**



On the Click on proposals after EAC, we can view list of proposals after EAC





#### **View remarks**















## **View Proposal on DSS**







## **View Proposal on DSS**





https://parivesh.nic.in/



## **View Proposal**







## **View Proposal**







#### **View Documents**







## **View Documents**







## **View Agenda**



On the Click on all View Agenda button, user can view created Agenda





# **View Agenda**







## **View MoM**







#### **View MoM**