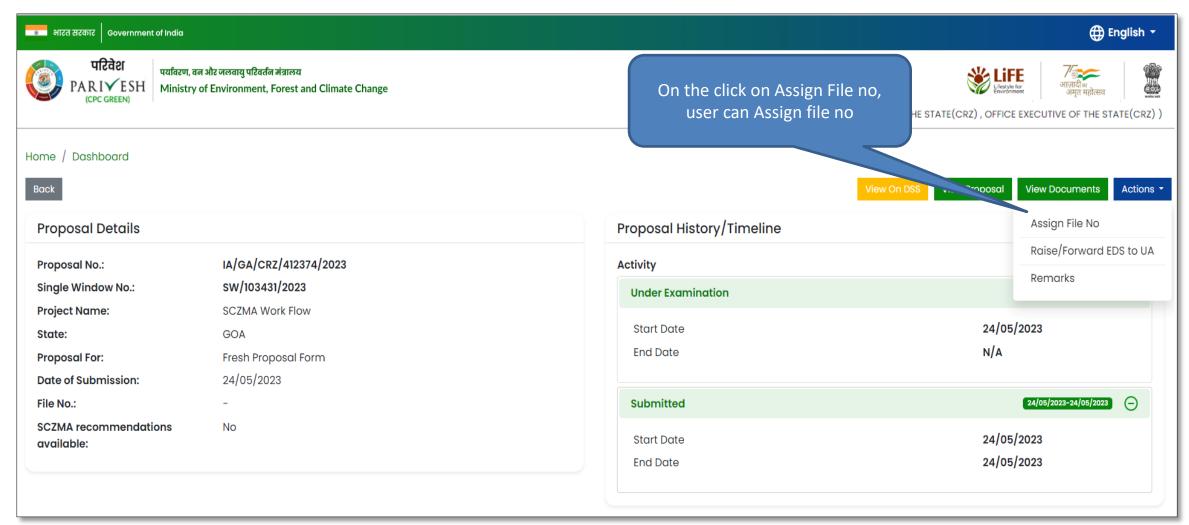

d**









## **Fresh Proposal**



## **Fresh Proposal**









## **Fresh Proposal**







#### **View on DSS**







#### **View on DSS**







#### **View on DSS**









### **View Proposal**







## **View Proposal**









#### **View Document**









#### **View Document**







### **Actions**







### **Assign File Number**















## Raise/Forward EDS to UA







## Raise/Forward EDS to UA







#### **Provide Remarks**









#### **Provide Remarks**









## **Recommended Proposal**





#### **Recommended Proposal**











On the Click on View, user can view proposal Summary























## **View Proposal**









#### **View Document**









#### **View Document**







### **Actions**







## **Assign File Number**















## Raise/Forward EDS to UA







# Raise/Forward EDS to UA







#### **Provide Remarks**







#### **Provide Remarks**









# **Proposals After EAC**





#### **Proposals After EAC**



On the Click on proposals after EAC, we can view list of proposals after EAC





#### **View remarks**















## **View Proposal on DSS**







## **View Proposal on DSS**





https://parivesh.nic.in/



## **View Proposal**







## **View Proposal**







#### **View Documents**







## **View Documents**







## **View Agenda**



On the Click on all View Agenda button, user can view created Agenda





# **View Agenda**







## **View MoM**







#### **View MoM**