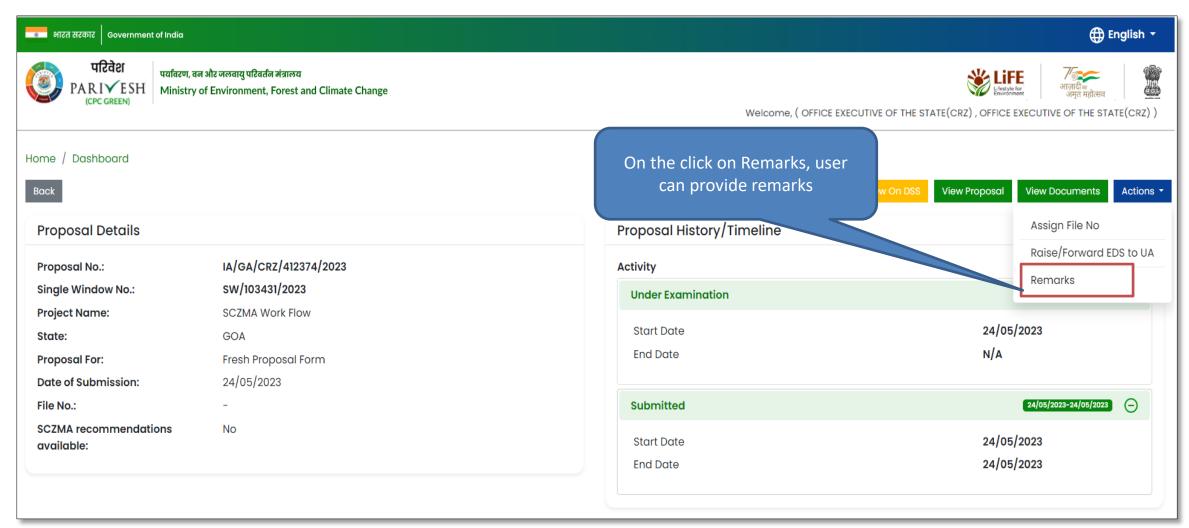

ew on DSS**







#### **View on DSS**







#### **View on DSS**









### **View Proposal**







## **View Proposal**









#### **View Document**









#### **View Document**







### **Actions**







### **Assign File Number**















## Raise/Forward EDS to UA







## Raise/Forward EDS to UA







#### **Provide Remarks**









#### **Provide Remarks**









## **Recommended Proposal**





#### **Recommended Proposal**











On the Click on View, user can view proposal Summary























## **View Proposal**









#### **View Document**









#### **View Document**







### **Actions**







## **Assign File Number**















## Raise/Forward EDS to UA







# Raise/Forward EDS to UA







#### **Provide Remarks**







#### **Provide Remarks**









# **Proposals After EAC**





#### **Proposals After EAC**



On the Click on proposals after EAC, we can view list of proposals after EAC





#### **View remarks**















## **View Proposal on DSS**







## **View Proposal on DSS**





https://parivesh.nic.in/



## **View Proposal**







## **View Proposal**







#### **View Documents**







## **View Documents**







## **View Agenda**



On the Click on all View Agenda button, user can view created Agenda





# **View Agenda**







## **View MoM**







#### **View MoM**