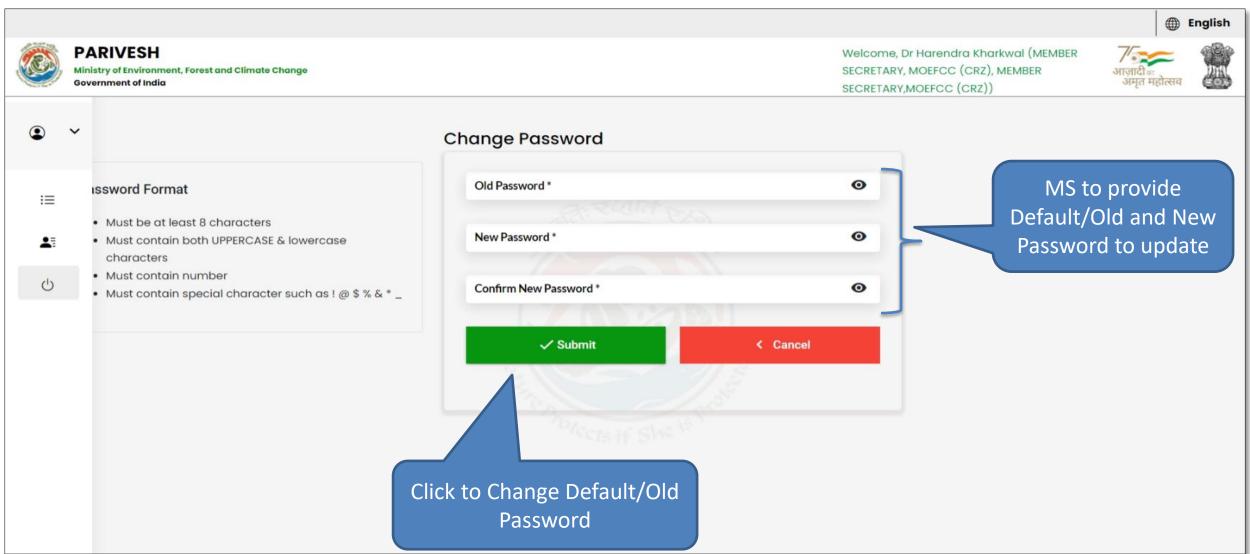

ry Level (MoEFCC, CRZ) | Minister, MoEFCC                                             |





## Purpose of the Manual

This manual aims at providing step-by-step instructions that would aid in navigating through the Authority (OE SCZMA) Login Functionality. It intends to simplify the overall process for process by providing a snapshot of every step.





# **Authority (OE SCZMA) Login Journey**



Homepage & Login

Assign File No.

Raise EDS

Accept Proposal Create & Publish
Agenda

<u>Create&</u> <u>Publish MoM</u>

Process FIle



PP/UA

MS SCZMA

Chairman EAC

JS/AS/Secy.

# MoEFCC Level CRZ Clearance Process Flow (1/2)





Minister MoEFCC



# MoEFCC Level CRZ Clearance Process Flow (2/2)





**User Roles Color Scheme:** 









# Login Page









## **Change Password Page**









### **MS Dashboard**









## **Fresh Proposal**



## **Fresh Proposal**









## **Fresh Proposal**







#### **View on DSS**







#### **View on DSS**







#### **View on DSS**









### **View Proposal**







## **View Proposal**









#### **View Document**









#### **View Document**







### **Actions**







### **Assign File Number**















## Raise/Forward EDS to UA







## Raise/Forward EDS to UA







#### **Provide Remarks**









#### **Provide Remarks**









## **Recommended Proposal**





#### **Recommended Proposal**











On the Click on View, user can view proposal Summary























## **View Proposal**









#### **View Document**









#### **View Document**







### **Actions**







## **A