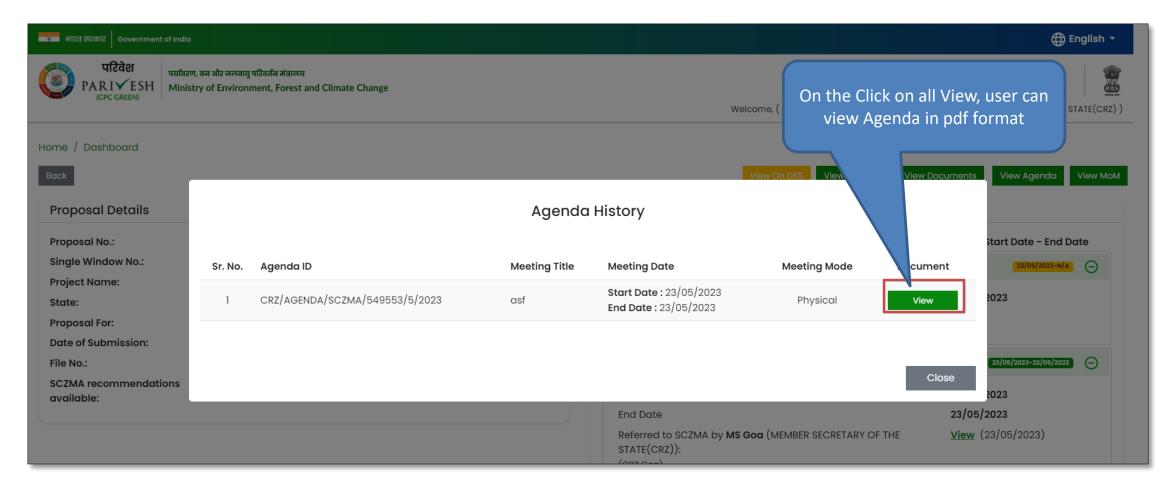

## **View Proposal**









#### **View Document**









#### **View Document**







### **Actions**







## **Assign File Number**















## Raise/Forward EDS to UA







# Raise/Forward EDS to UA







#### **Provide Remarks**







#### **Provide Remarks**









# **Proposals After EAC**





#### **Proposals After EAC**



On the Click on proposals after EAC, we can view list of proposals after EAC





#### **View remarks**















## **View Proposal on DSS**







## **View Proposal on DSS**





https://parivesh.nic.in/



## **View Proposal**







## **View Proposal**







#### **View Documents**







## **View Documents**







## **View Agenda**



On the Click on all View Agenda button, user can view created Agenda





# **View Agenda**







## **View MoM**







#### **View MoM**