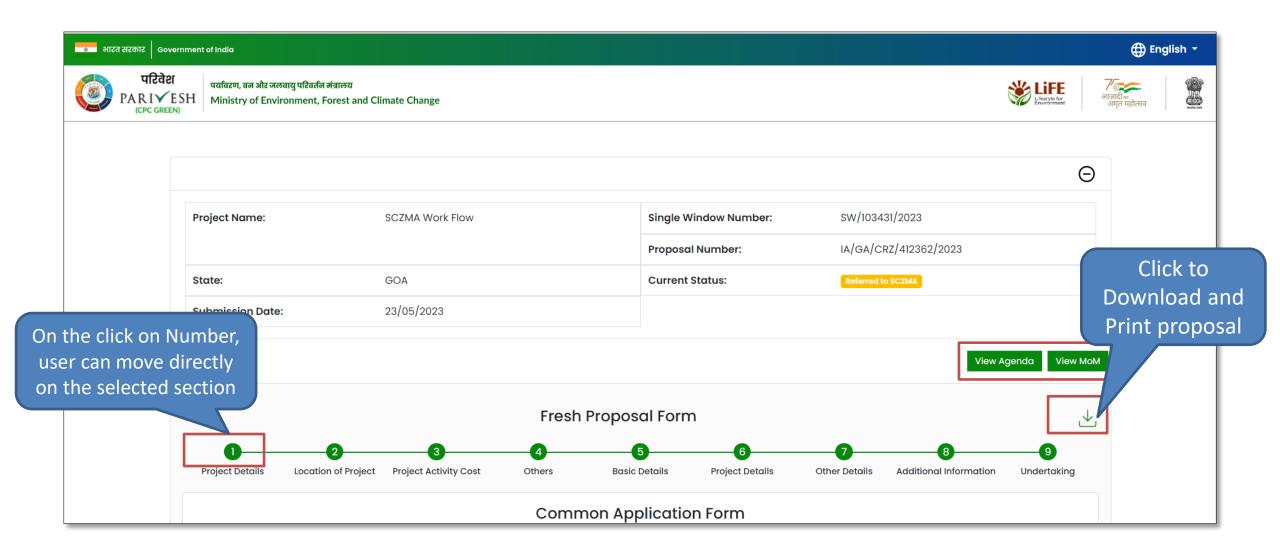

# **Provide Remarks**









## **Recommended Proposal**





#### **Recommended Proposal**











On the Click on View, user can view proposal Summary























## **View Proposal**









#### **View Document**









#### **View Document**







### **Actions**







## **Assign File Number**















## Raise/Forward EDS to UA







# Raise/Forward EDS to UA







#### **Provide Remarks**







#### **Provide Remarks**









# **Proposals After EAC**





#### **Proposals After EAC**



On the Click on proposals after EAC, we can view list of proposals after EAC





#### **View remarks**















## **View Proposal on DSS**







## **View Proposal on DSS**





https://parivesh.nic.in/



## **View Proposal**







## **View Proposal**







#### **View Documents**







## **View Documents**







## **View Agenda**



On the Click on all View Agenda button, user can view created Agenda





# **View Agenda**







## **View MoM**







#### **View MoM**