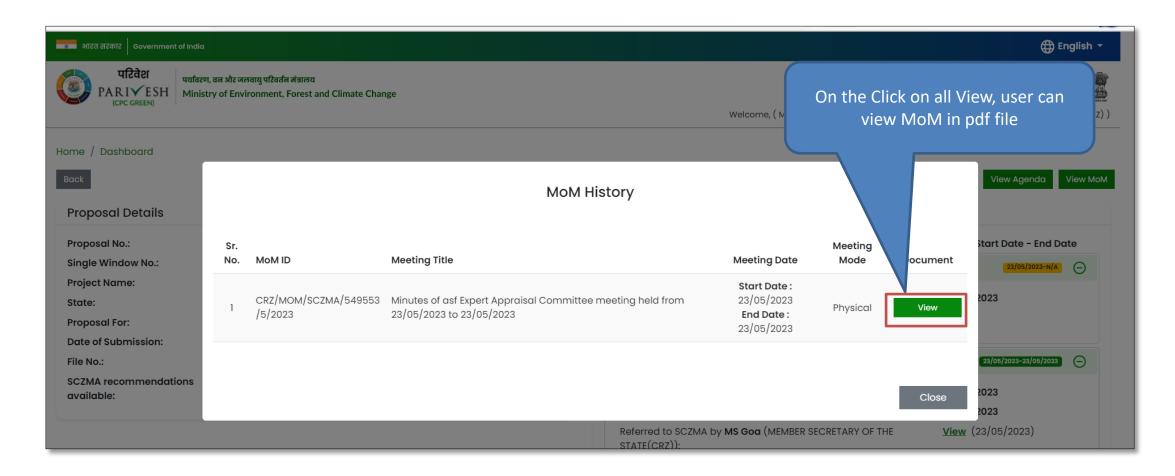

nt**









#### **View Document**







### **Actions**







## **Assign File Number**















## Raise/Forward EDS to UA







# Raise/Forward EDS to UA







#### **Provide Remarks**







#### **Provide Remarks**









# **Proposals After EAC**





#### **Proposals After EAC**



On the Click on proposals after EAC, we can view list of proposals after EAC





#### **View remarks**















## **View Proposal on DSS**







## **View Proposal on DSS**





https://parivesh.nic.in/



## **View Proposal**







## **View Proposal**







#### **View Documents**







## **View Documents**







## **View Agenda**



On the Click on all View Agenda button, user can view created Agenda





# **View Agenda**







## **View MoM**







#### **View MoM**