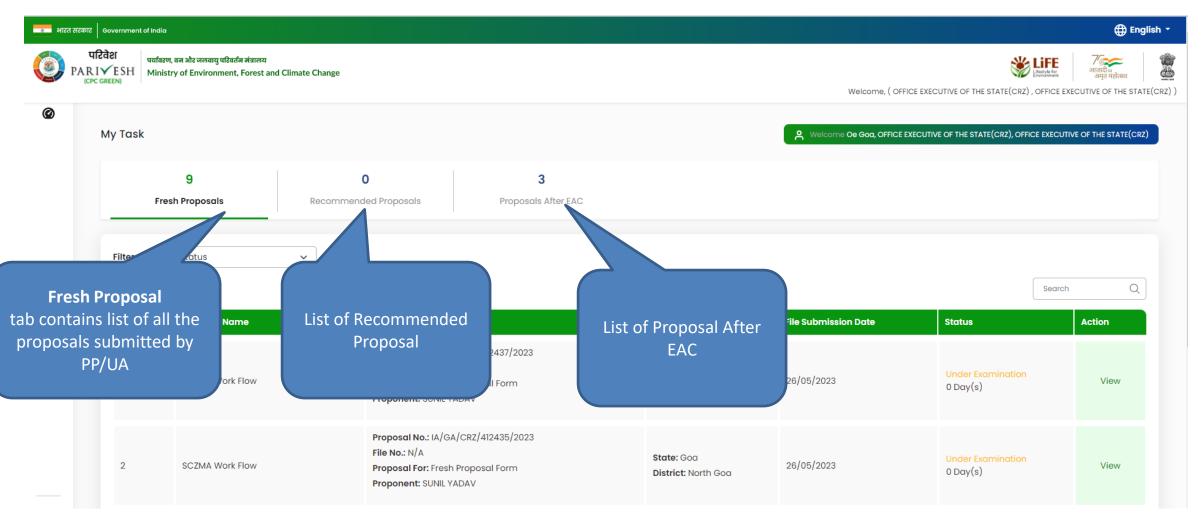

ter, MoEFCC                                             |





## Purpose of the Manual

This manual aims at providing step-by-step instructions that would aid in navigating through the Authority (OE SCZMA) Login Functionality. It intends to simplify the overall process for process by providing a snapshot of every step.





# **Authority (OE SCZMA) Login Journey**



Homepage & Login

Assign File No.

Raise EDS

Accept Proposal Create & Publish
Agenda

<u>Create&</u> <u>Publish MoM</u>

Process FIle



PP/UA

MS SCZMA

Chairman EAC

JS/AS/Secy.

# MoEFCC Level CRZ Clearance Process Flow (1/2)





Minister MoEFCC



# MoEFCC Level CRZ Clearance Process Flow (2/2)





**User Roles Color Scheme:** 









# Login Page









## **Change Password Page**









### **MS Dashboard**









## **Fresh Proposal**



## **Fresh Proposal**









## **Fresh Proposal**







#### **View on DSS**







#### **View on DSS**







#### **View on DSS**









### **View Proposal**







## **View Proposal**









#### **View Document**









#### **View Document**







### **Actions**







### **Assign File Number**















## Raise/Forward EDS to UA







## Raise/Forward EDS to UA







#### **Provide Remarks**









#### **Provide Remarks**









## **Recommended Proposal**





#### **Recommended Proposal**











On the Click on View, user can view proposal Summary























## **View Proposal**









#### **View Document**









#### **View Document**







### **Actions**







## **Assign File Number**