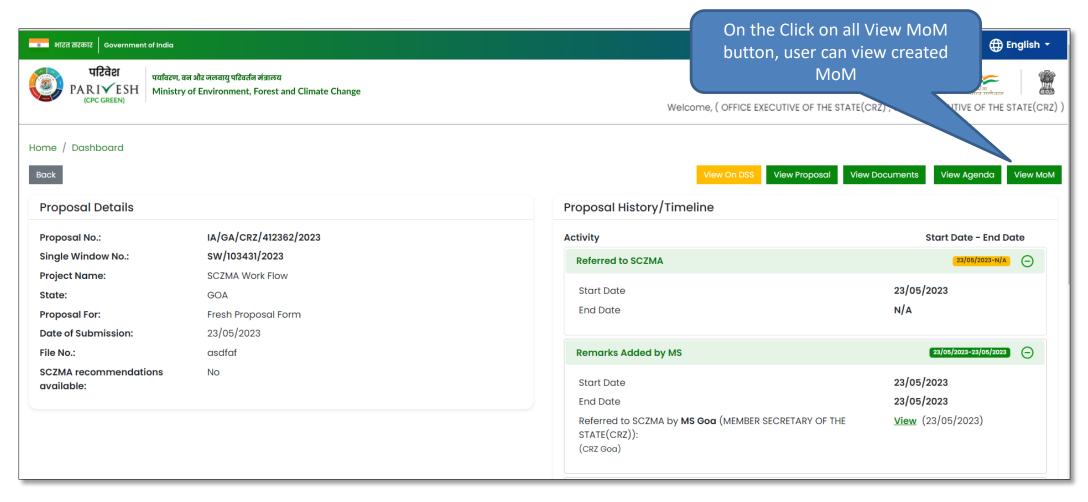

#### **View Document**









#### **View Document**







### **Actions**







## **Assign File Number**















## Raise/Forward EDS to UA







# Raise/Forward EDS to UA







#### **Provide Remarks**







#### **Provide Remarks**









# **Proposals After EAC**





#### **Proposals After EAC**



On the Click on proposals after EAC, we can view list of proposals after EAC





#### **View remarks**















## **View Proposal on DSS**







## **View Proposal on DSS**





https://parivesh.nic.in/



## **View Proposal**







## **View Proposal**







#### **View Documents**







## **View Documents**







## **View Agenda**



On the Click on all View Agenda button, user can view created Agenda





# **View Agenda**







## **View MoM**







#### **View MoM**