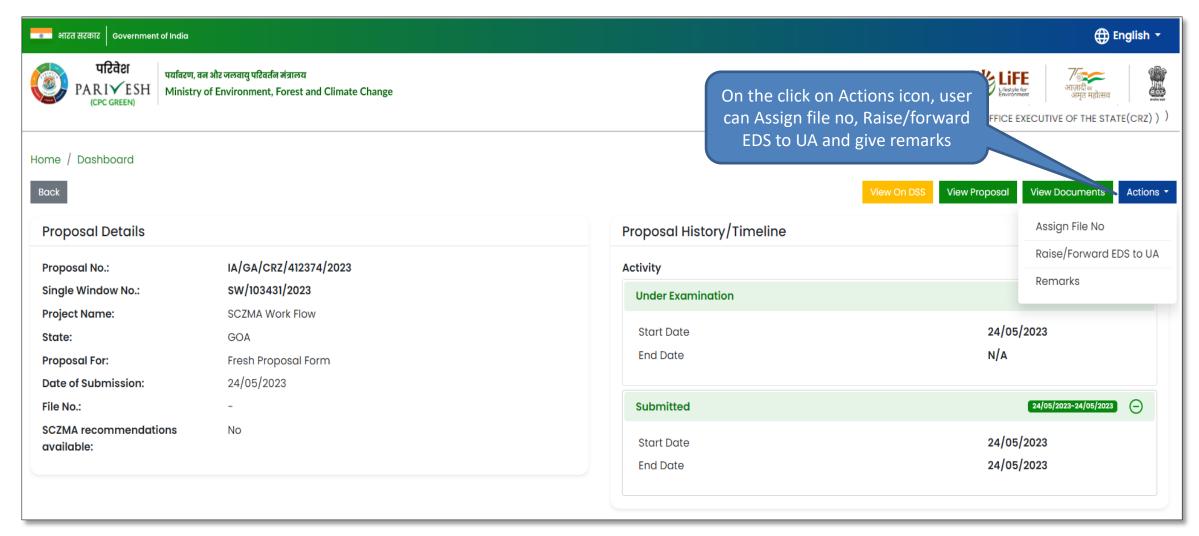

tep.





# **Authority (OE SCZMA) Login Journey**



Homepage & Login

Assign File No.

Raise EDS

Accept Proposal Create & Publish
Agenda

<u>Create&</u> <u>Publish MoM</u>

Process FIle



PP/UA

MS SCZMA

Chairman EAC

JS/AS/Secy.

# MoEFCC Level CRZ Clearance Process Flow (1/2)





Minister MoEFCC



# MoEFCC Level CRZ Clearance Process Flow (2/2)





**User Roles Color Scheme:** 









# Login Page









## **Change Password Page**









### **MS Dashboard**









## **Fresh Proposal**



## **Fresh Proposal**









## **Fresh Proposal**







#### **View on DSS**







#### **View on DSS**







#### **View on DSS**









### **View Proposal**







## **View Proposal**









#### **View Document**









#### **View Document**







### **Actions**







### **Assign File Number**















## Raise/Forward EDS to UA







## Raise/Forward EDS to UA







#### **Provide Remarks**









#### **Provide Remarks**









## **Recommended Proposal**





#### **Recommended Proposal**











On the Click on View, user can view proposal Summary























## **View Proposal**









#### **View Document**









#### **View Document**







### **Actions**







## **Assign File Number**















## Raise/Forward EDS to UA







# Raise/Forward EDS to UA







#### **Provide Remarks**







#### **Provide Remarks**









# **Proposals After EAC**





#### **Proposals After EAC**



On the Click on proposals after EAC, we can view list of proposals after EAC





#### **View remarks**