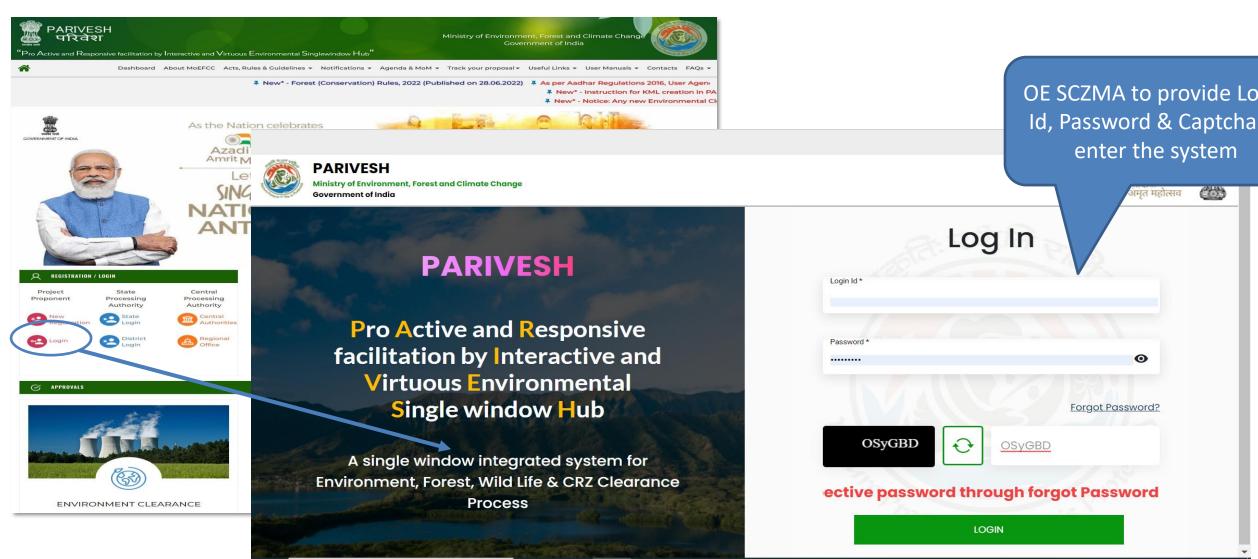

CRZ Functionality |
| 9      | Ministry Level (MoEFCC, CRZ) | Minister, MoEFCC                                             |





## Purpose of the Manual

This manual aims at providing step-by-step instructions that would aid in navigating through the Authority (OE SCZMA) Login Functionality. It intends to simplify the overall process for process by providing a snapshot of every step.





# **Authority (OE SCZMA) Login Journey**



Homepage & Login

Assign File No.

Raise EDS

Accept Proposal Create & Publish
Agenda

<u>Create&</u> <u>Publish MoM</u>

Process FIle



PP/UA

MS SCZMA

Chairman EAC

JS/AS/Secy.

# MoEFCC Level CRZ Clearance Process Flow (1/2)





Minister MoEFCC



# MoEFCC Level CRZ Clearance Process Flow (2/2)





**User Roles Color Scheme:** 









# Login Page









## **Change Password Page**









### **MS Dashboard**









## **Fresh Proposal**



## **Fresh Proposal**









## **Fresh Proposal**







#### **View on DSS**







#### **View on DSS**







#### **View on DSS**









### **View Proposal**







## **View Proposal**









#### **View Document**









#### **View Document**







### **Actions**







### **Assign File Number**















## Raise/Forward EDS to UA







## Raise/Forward EDS to UA







#### **Provide Remarks**









#### **Provide Remarks**









## **Recommended Proposal**





#### **Recommended Proposal**











On the Click on View, user can view proposal Summary























## **View Proposal**









#### **View Document**









#### **View Document**