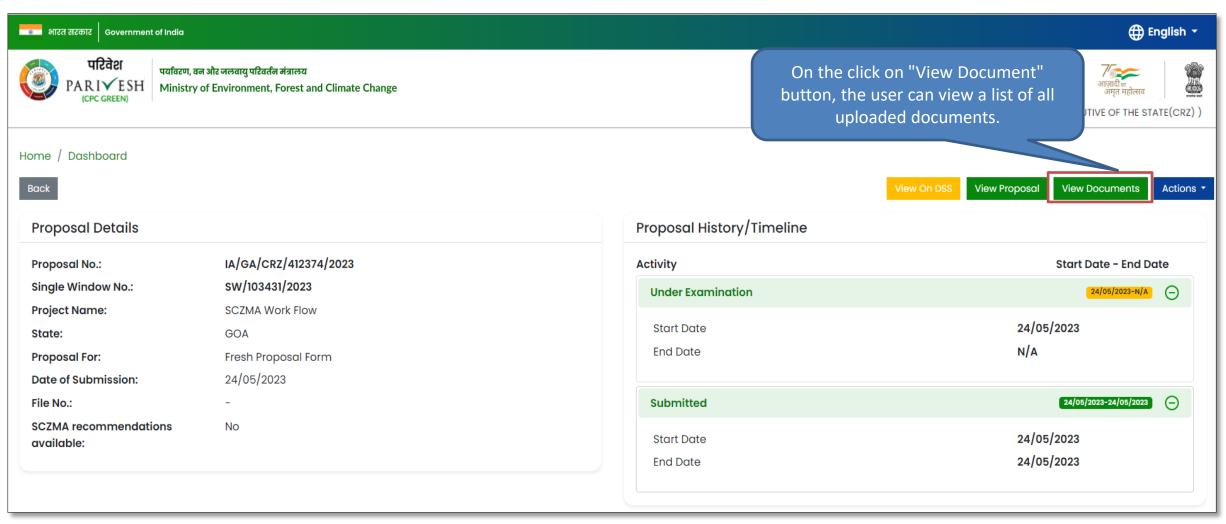

process for process by providing a snapshot of every step.





# **Authority (OE SCZMA) Login Journey**



Homepage & Login

Assign File No.

Raise EDS

Accept Proposal Create & Publish
Agenda

<u>Create&</u> <u>Publish MoM</u>

Process FIle



PP/UA

MS SCZMA

Chairman EAC

JS/AS/Secy.

# MoEFCC Level CRZ Clearance Process Flow (1/2)





Minister MoEFCC



# MoEFCC Level CRZ Clearance Process Flow (2/2)





**User Roles Color Scheme:** 









# Login Page









## **Change Password Page**









### **MS Dashboard**









## **Fresh Proposal**



## **Fresh Proposal**









## **Fresh Proposal**







#### **View on DSS**







#### **View on DSS**







#### **View on DSS**









### **View Proposal**







## **View Proposal**









#### **View Document**









#### **View Document**







### **Actions**







### **Assign File Number**















## Raise/Forward EDS to UA







## Raise/Forward EDS to UA







#### **Provide Remarks**









#### **Provide Remarks**









## **Recommended Proposal**





#### **Recommended Proposal**











On the Click on View, user can view proposal Summary























## **View Proposal**









#### **View Document**









#### **View Document**







### **Actions**







## **Assign File Number**















## Raise/Forward EDS to UA







# Raise/Forward EDS to UA







#### **Provide Remarks**







#### **Provide Remarks**









# **Proposals After EAC**





#### **Proposals After EAC**



On the Click on proposals after EAC, we can view list of prop