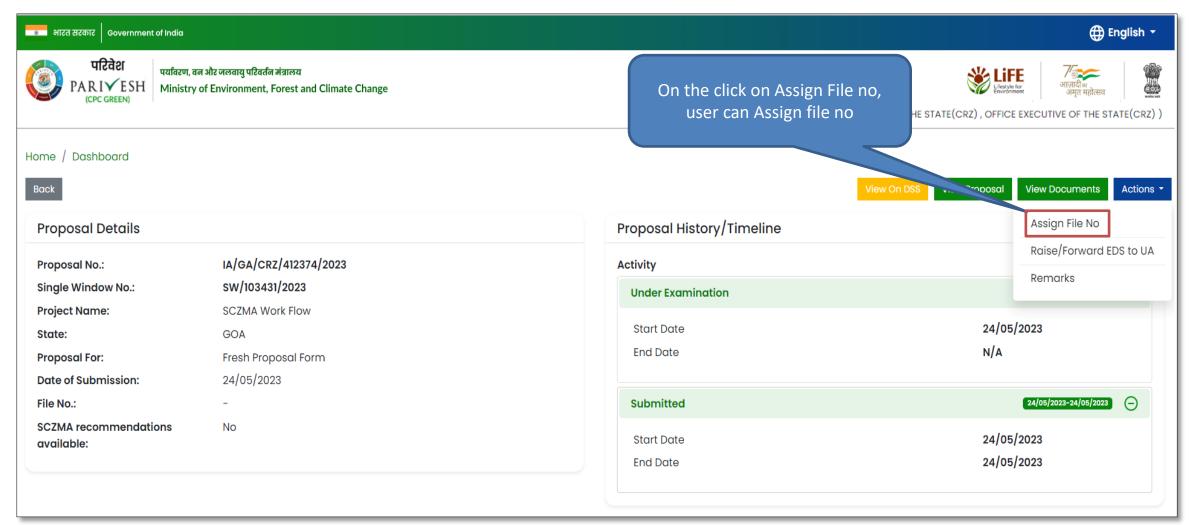

Login Journey**



Homepage & Login

Assign File No.

Raise EDS

Accept Proposal Create & Publish
Agenda

<u>Create&</u> <u>Publish MoM</u>

Process FIle



PP/UA

MS SCZMA

Chairman EAC

JS/AS/Secy.

# MoEFCC Level CRZ Clearance Process Flow (1/2)





Minister MoEFCC



# MoEFCC Level CRZ Clearance Process Flow (2/2)





**User Roles Color Scheme:** 









# Login Page









## **Change Password Page**









### **MS Dashboard**









## **Fresh Proposal**



## **Fresh Proposal**









## **Fresh Proposal**







#### **View on DSS**







#### **View on DSS**







#### **View on DSS**









### **View Proposal**







## **View Proposal**









#### **View Document**









#### **View Document**







### **Actions**







### **Assign File Number**















## Raise/Forward EDS to UA







## Raise/Forward EDS to UA







#### **Provide Remarks**









#### **Provide Remarks**









## **Recommended Proposal**





#### **Recommended Proposal**











On the Click on View, user can view proposal Summary























## **View Proposal**









#### **View Document**









#### **View Document**







### **Actions**







## **Assign File Number**















## Raise/Forward EDS to UA







# Raise/Forward EDS to UA







#### **Provide Remarks**







#### **Provide Remarks**









# **Proposals After EAC**





#### **Proposals After EAC**



On the Click on proposals after EAC, we can view list of proposals after EAC





#### **View remarks**















## **View Proposal on DSS**