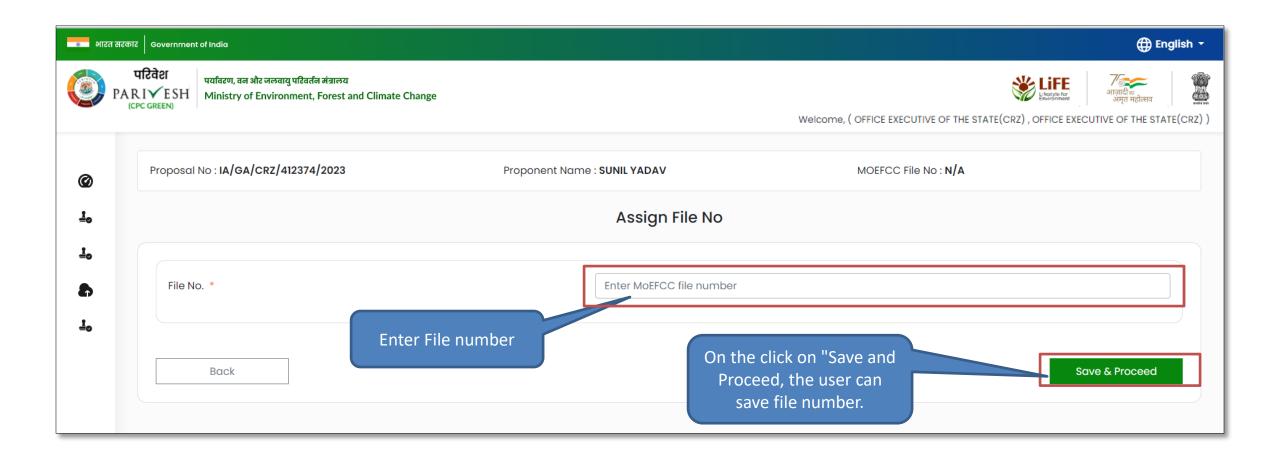

ourney**



Homepage & Login

Assign File No.

Raise EDS

Accept Proposal Create & Publish
Agenda

<u>Create&</u> <u>Publish MoM</u>

Process FIle



PP/UA

MS SCZMA

Chairman EAC

JS/AS/Secy.

# MoEFCC Level CRZ Clearance Process Flow (1/2)





Minister MoEFCC



# MoEFCC Level CRZ Clearance Process Flow (2/2)





**User Roles Color Scheme:** 









# Login Page









## **Change Password Page**









### **MS Dashboard**









## **Fresh Proposal**



## **Fresh Proposal**









## **Fresh Proposal**







#### **View on DSS**







#### **View on DSS**







#### **View on DSS**









### **View Proposal**







## **View Proposal**









#### **View Document**









#### **View Document**







### **Actions**







### **Assign File Number**















## Raise/Forward EDS to UA







## Raise/Forward EDS to UA







#### **Provide Remarks**









#### **Provide Remarks**









## **Recommended Proposal**





#### **Recommended Proposal**











On the Click on View, user can view proposal Summary























## **View Proposal**









#### **View Document**









#### **View Document**







### **Actions**







## **Assign File Number**















## Raise/Forward EDS to UA







# Raise/Forward EDS to UA







#### **Provide Remarks**







#### **Provide Remarks**









# **Proposals After EAC**





#### **Proposals After EAC**



On the Click on proposals after EAC, we can view list of proposals after EAC





#### **View remarks**















## **View Proposal on DSS**







## *