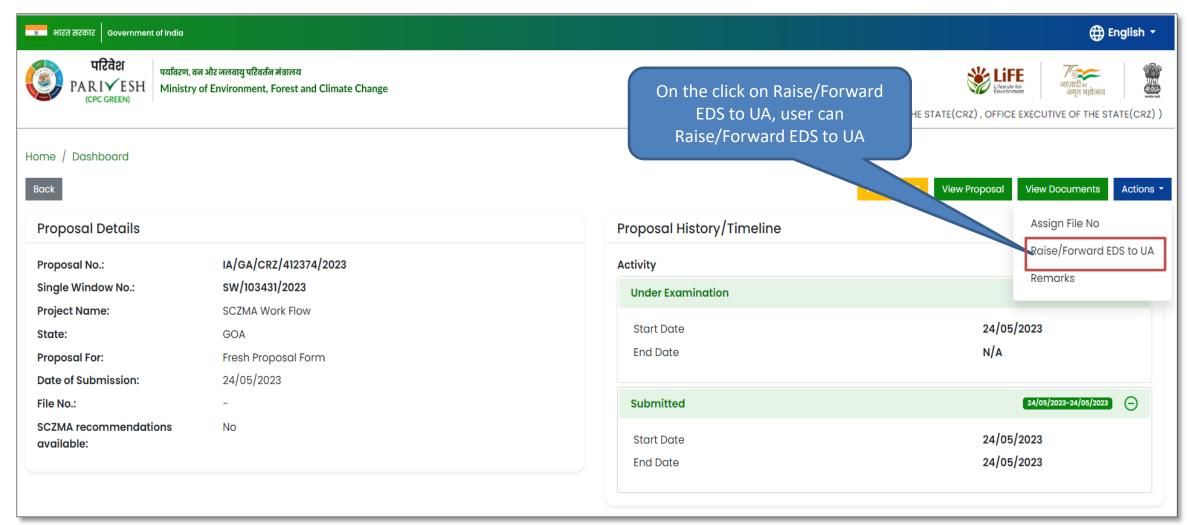

gn File No.

Raise EDS

Accept Proposal Create & Publish
Agenda

<u>Create&</u> <u>Publish MoM</u>

Process FIle



PP/UA

MS SCZMA

Chairman EAC

JS/AS/Secy.

# MoEFCC Level CRZ Clearance Process Flow (1/2)





Minister MoEFCC



# MoEFCC Level CRZ Clearance Process Flow (2/2)





**User Roles Color Scheme:** 









# Login Page









## **Change Password Page**









### **MS Dashboard**









## **Fresh Proposal**



## **Fresh Proposal**









## **Fresh Proposal**







#### **View on DSS**







#### **View on DSS**







#### **View on DSS**









### **View Proposal**







## **View Proposal**









#### **View Document**









#### **View Document**







### **Actions**







### **Assign File Number**















## Raise/Forward EDS to UA







## Raise/Forward EDS to UA







#### **Provide Remarks**









#### **Provide Remarks**









## **Recommended Proposal**





#### **Recommended Proposal**











On the Click on View, user can view proposal Summary























## **View Proposal**









#### **View Document**









#### **View Document**







### **Actions**







## **Assign File Number**















## Raise/Forward EDS to UA







# Raise/Forward EDS to UA







#### **Provide Remarks**







#### **Provide Remarks**









# **Proposals After EAC**





#### **Proposals After EAC**



On the Click on proposals after EAC, we can view list of proposals after EAC





#### **View remarks**















## **View Proposal on DSS**







## **View Proposal on DSS**





https