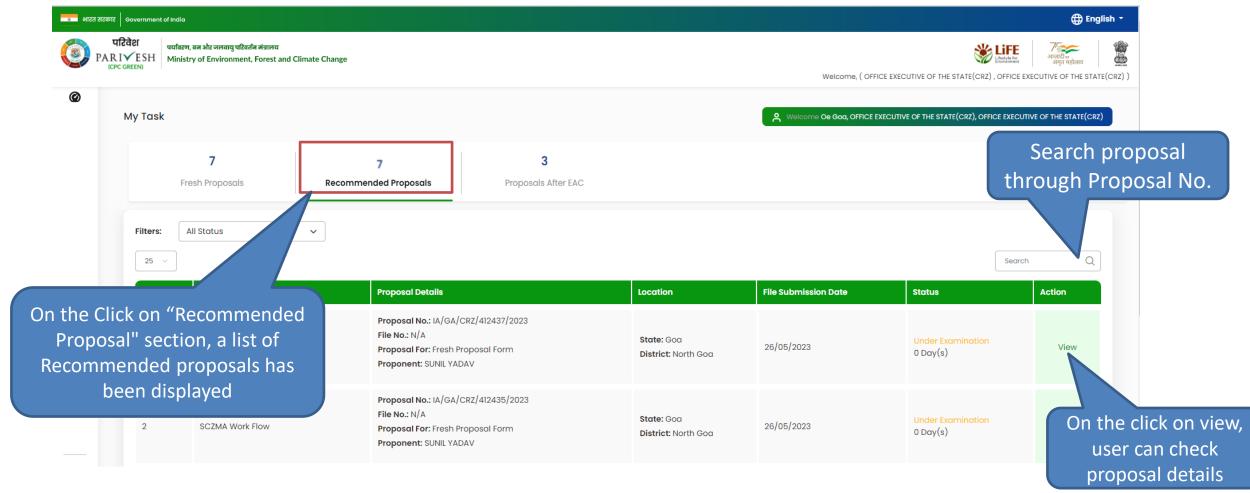

## **Recommended Proposal**

#### **Recommended Proposal**

On the Click on View, user can view proposal Summary