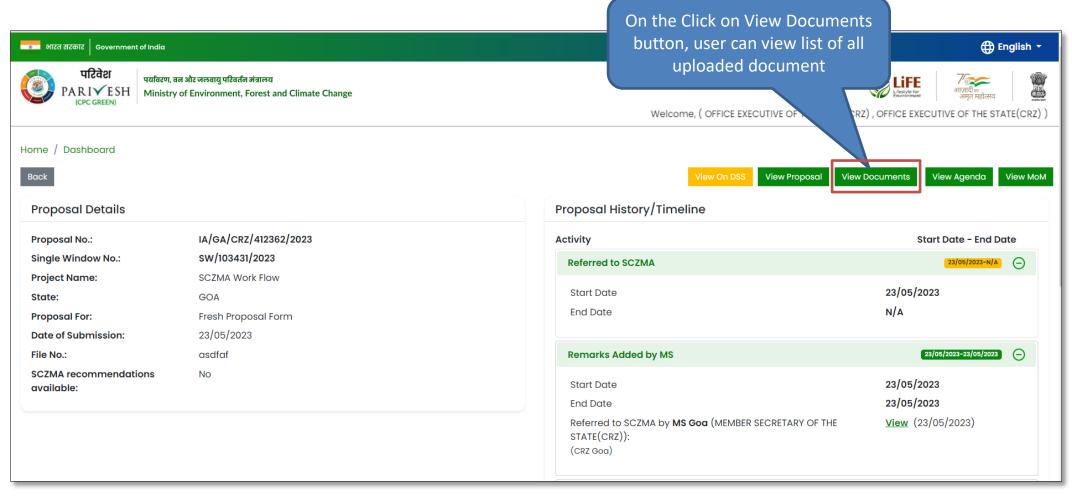

## **Recommended Proposal**





#### **Recommended Proposal**











On the Click on View, user can view proposal Summary























## **View Proposal**









#### **View Document**









#### **View Document**







### **Actions**







## **Assign File Number**















## Raise/Forward EDS to UA







# Raise/Forward EDS to UA







#### **Provide Remarks**







#### **Provide Remarks**









# **Proposals After EAC**





#### **Proposals After EAC**



On the Click on proposals after EAC, we can view list of proposals after EAC





#### **View remarks**















## **View Proposal on DSS**







## **View Proposal on DSS**





https://parivesh.nic.in/



## **View Proposal**







## **View Proposal**







#### **View Documents**







## **View Documents**







## **View Agenda**



On the Click on all View Agenda button, user can view created Agenda





# **View Agenda**







## **View MoM**







#### **View MoM**