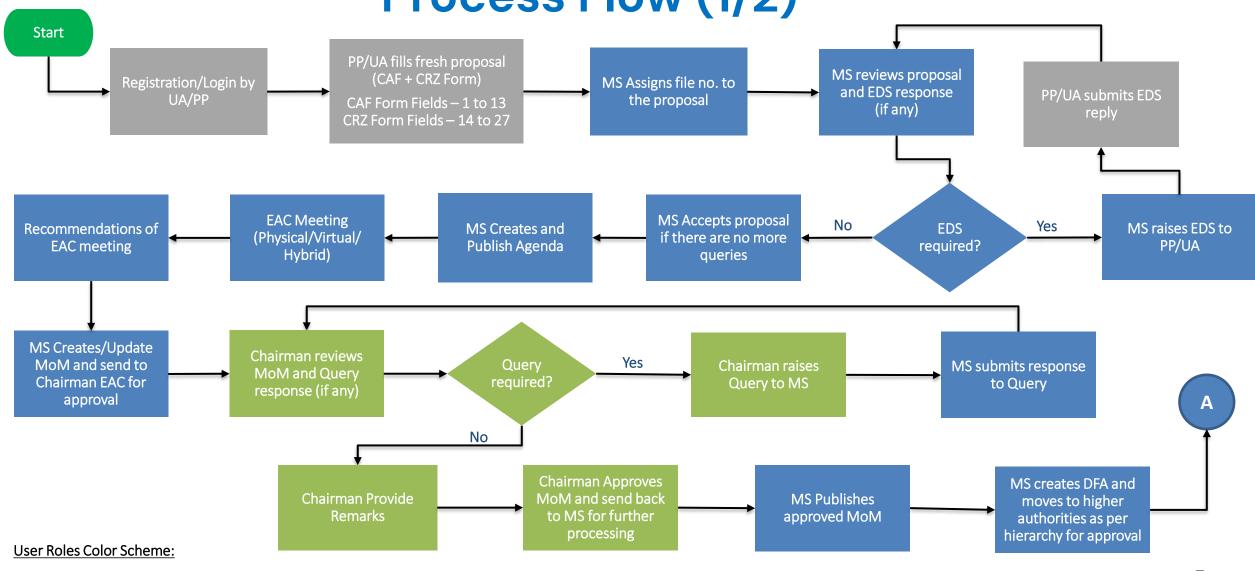

EFCC Current user                         |
| 8      | Ministry Level (MoEFCC, CRZ) | Minister of State (MoS)  manual is for MS  CRZ Functionality |
| 9      | Ministry Level (MoEFCC, CRZ) | Minister, MoEFCC                                             |





## Purpose of the Manual

This manual aims at providing step-by-step instructions that would aid in navigating through the Authority (OE SCZMA) Login Functionality. It intends to simplify the overall process for process by providing a snapshot of every step.





# **Authority (OE SCZMA) Login Journey**



Homepage & Login

Assign File No.

Raise EDS

Accept Proposal Create & Publish
Agenda

<u>Create&</u> <u>Publish MoM</u>

Process FIle



PP/UA

MS SCZMA

Chairman EAC

JS/AS/Secy.

# MoEFCC Level CRZ Clearance Process Flow (1/2)





Minister MoEFCC



# MoEFCC Level CRZ Clearance Process Flow (2/2)





**User Roles Color Scheme:** 









# Login Page









## **Change Password Page**









### **MS Dashboard**









## **Fresh Proposal**



## **Fresh Proposal**









## **Fresh Proposal**







#### **View on DSS**







#### **View on DSS**







#### **View on DSS**









### **View Proposal**







## **View Proposal**









#### **View Document**









#### **View Document**







### **Actions**







### **Assign File Number**















## Raise/Forward EDS to UA







## Raise/Forward EDS to UA







#### **Provide Remarks**









#### **Provide Remarks**









## **Recommended Proposal**





#### **Recommended Proposal**











On the Click on View, user can