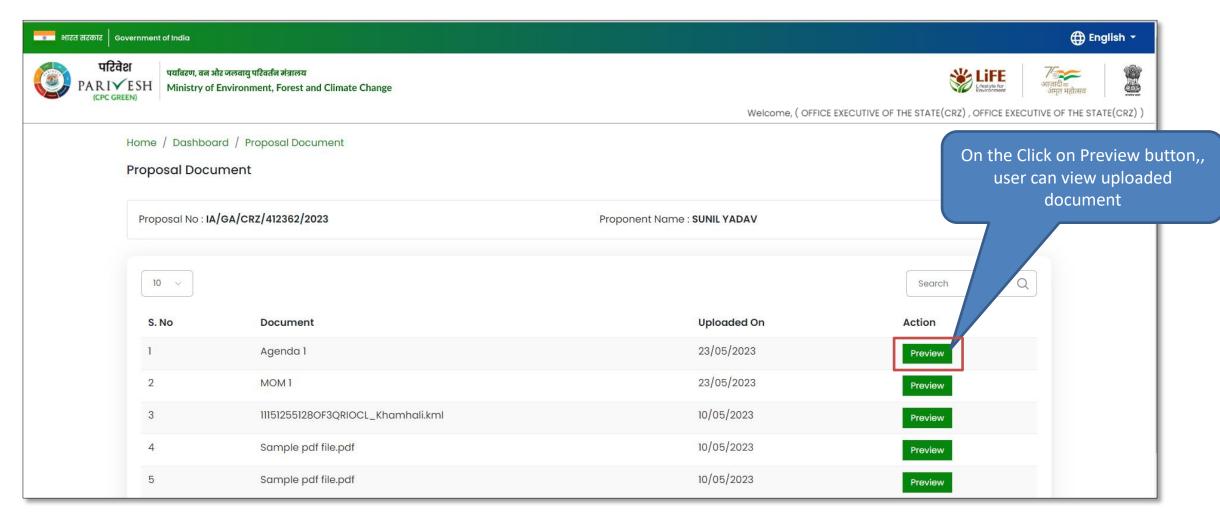

#### **Recommended Proposal**











On the Click on View, user can view proposal Summary























## **View Proposal**









#### **View Document**









#### **View Document**







### **Actions**







## **Assign File Number**















## Raise/Forward EDS to UA







# Raise/Forward EDS to UA







#### **Provide Remarks**







#### **Provide Remarks**









# **Proposals After EAC**





#### **Proposals After EAC**



On the Click on proposals after EAC, we can view list of proposals after EAC





#### **View remarks**















## **View Proposal on DSS**







## **View Proposal on DSS**





https://parivesh.nic.in/



## **View Proposal**







## **View Proposal**







#### **View Documents**







## **View Documents**







## **View Agenda**



On the Click on all View Agenda button, user can view created Agenda





# **View Agenda**







## **View MoM**







#### **View MoM**