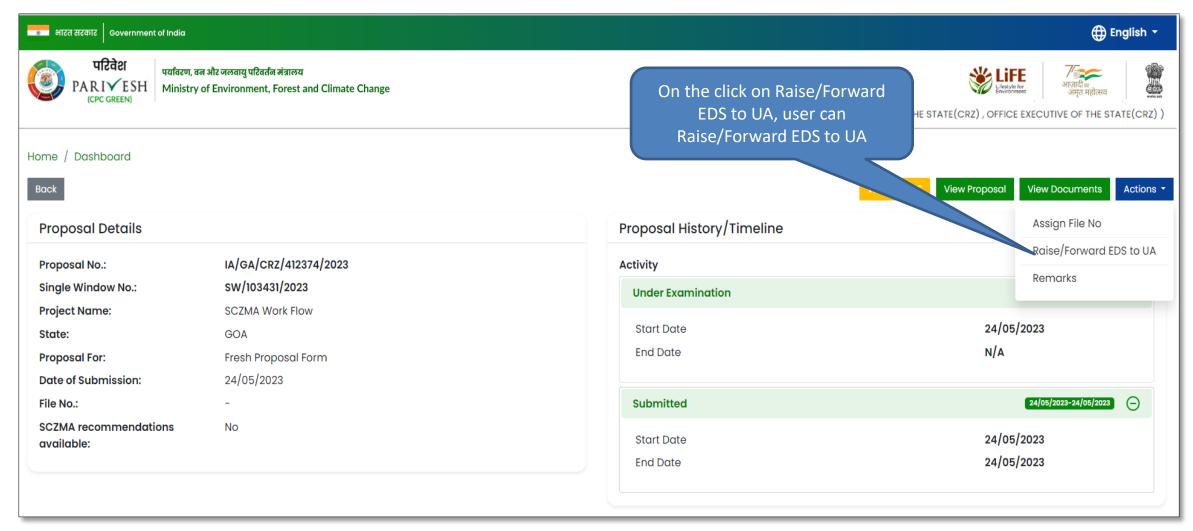

*Fresh Proposal**









## **Fresh Proposal**







#### **View on DSS**







#### **View on DSS**







#### **View on DSS**









### **View Proposal**







## **View Proposal**









#### **View Document**









#### **View Document**







### **Actions**







### **Assign File Number**















## Raise/Forward EDS to UA







## Raise/Forward EDS to UA







#### **Provide Remarks**









#### **Provide Remarks**









## **Recommended Proposal**





#### **Recommended Proposal**











On the Click on View, user can view proposal Summary























## **View Proposal**









#### **View Document**









#### **View Document**







### **Actions**







## **Assign File Number**















## Raise/Forward EDS to UA







# Raise/Forward EDS to UA







#### **Provide Remarks**







#### **Provide Remarks**









# **Proposals After EAC**





#### **Proposals After EAC**



On the Click on proposals after EAC, we can view list of proposals after EAC





#### **View remarks**















## **View Proposal on DSS**







## **View Proposal on DSS**





https://parivesh.nic.in/



## **View Proposal**







## **View Proposal**







#### **View Documents**







## **View Documents**







## **View Agenda**



On the Click on all View Agenda button, user can view created Agenda





# **View Agenda**







## **View MoM**







#### **View MoM**