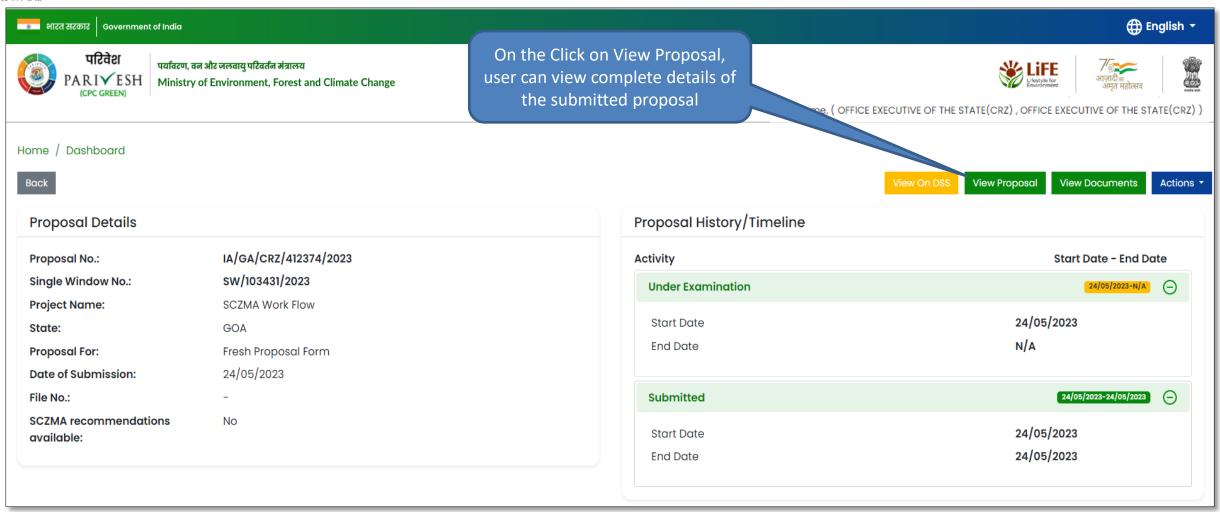

learance Process Flow (2/2)





**User Roles Color Scheme:** 









# Login Page









## **Change Password Page**









### **MS Dashboard**









## **Fresh Proposal**



## **Fresh Proposal**









## **Fresh Proposal**







#### **View on DSS**







#### **View on DSS**







#### **View on DSS**









### **View Proposal**







## **View Proposal**









#### **View Document**









#### **View Document**







### **Actions**







### **Assign File Number**















## Raise/Forward EDS to UA







## Raise/Forward EDS to UA







#### **Provide Remarks**









#### **Provide Remarks**









## **Recommended Proposal**





#### **Recommended Proposal**











On the Click on View, user can view proposal Summary























## **View Proposal**









#### **View Document**









#### **View Document**







### **Actions**







## **Assign File Number**















## Raise/Forward EDS to UA







# Raise/Forward EDS to UA







#### **Provide Remarks**







#### **Provide Remarks**









# **Proposals After EAC**





#### **Proposals After EAC**



On the Click on proposals after EAC, we can view list of proposals after EAC





#### **View remarks**















## **View Proposal on DSS**







## **View Proposal on DSS**





https://parivesh.nic.in/



## **View Proposal**







## **View Proposal**







#### **View Documents**







## **View Documents**







## **View Agenda**



On the Click on all View Agenda button, user can view created Agenda





# **View Agenda**