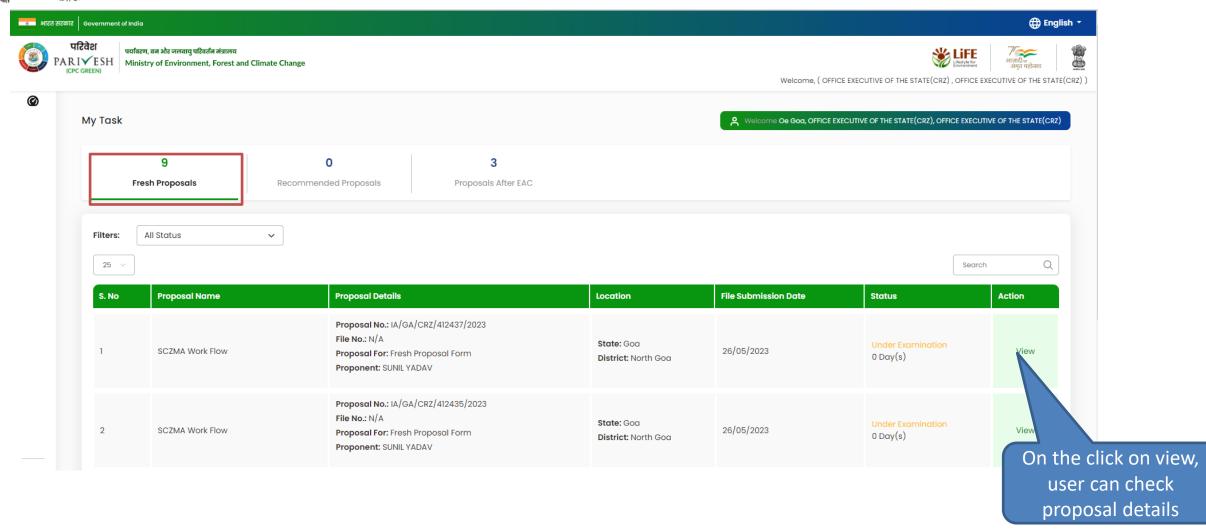

This manual aims at providing step-by-step instructions that would aid in navigating through the Authority (OE SCZMA) Login Functionality. It intends to simplify the overall process for process by providing a snapshot of every step.





# **Authority (OE SCZMA) Login Journey**



Homepage & Login

Assign File No.

Raise EDS

Accept Proposal Create & Publish
Agenda

<u>Create&</u> <u>Publish MoM</u>

Process FIle



PP/UA

MS SCZMA

Chairman EAC

JS/AS/Secy.

# MoEFCC Level CRZ Clearance Process Flow (1/2)





Minister MoEFCC



# MoEFCC Level CRZ Clearance Process Flow (2/2)





**User Roles Color Scheme:** 









# Login Page









## **Change Password Page**









### **MS Dashboard**









## **Fresh Proposal**



## **Fresh Proposal**









## **Fresh Proposal**







#### **View on DSS**







#### **View on DSS**







#### **View on DSS**









### **View Proposal**







## **View Proposal**









#### **View Document**









#### **View Document**







### **Actions**







### **Assign File Number**















## Raise/Forward EDS to UA







## Raise/Forward EDS to UA







#### **Provide Remarks**









#### **Provide Remarks**









## **Recommended Proposal**





#### **Recommended Proposal**











On the Click on View, user can view proposal Summary























## **View Proposal**









#### **View Document**









#### **View Document**







### **Actions**







## **Assign File Number**















## Raise/Forward EDS to UA







# Raise/Forward EDS to UA







#### **Provide