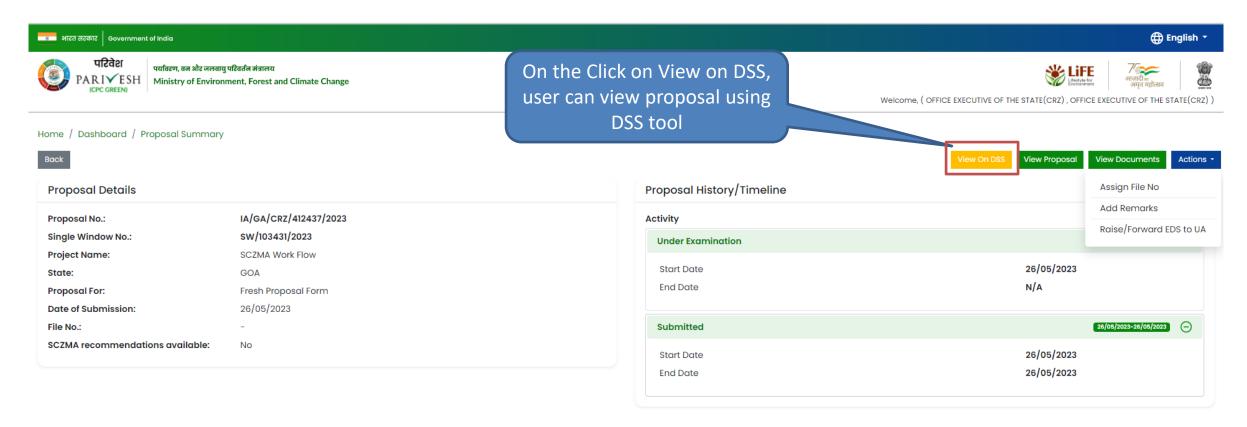

s that would aid in navigating through the Authority (OE SCZMA) Login Functionality. It intends to simplify the overall process for process by providing a snapshot of every step.





# **Authority (OE SCZMA) Login Journey**



Homepage & Login

Assign File No.

Raise EDS

Accept Proposal Create & Publish
Agenda

<u>Create&</u> <u>Publish MoM</u>

Process FIle



PP/UA

MS SCZMA

Chairman EAC

JS/AS/Secy.

# MoEFCC Level CRZ Clearance Process Flow (1/2)





Minister MoEFCC



# MoEFCC Level CRZ Clearance Process Flow (2/2)





**User Roles Color Scheme:** 









# Login Page









## **Change Password Page**









### **MS Dashboard**









## **Fresh Proposal**



## **Fresh Proposal**









## **Fresh Proposal**







#### **View on DSS**







#### **View on DSS**







#### **View on DSS**









### **View Proposal**







## **View Proposal**









#### **View Document**









#### **View Document**







### **Actions**







### **Assign File Number**















## Raise/Forward EDS to UA







## Raise/Forward EDS to UA







#### **Provide Remarks**









#### **Provide Remarks**









## **Recommended Proposal**





#### **Recommended Proposal**











On the Click on View, user can view proposal Summary























## **View Proposal**









#### **View Document**









#### **View Document**







### **Actions**







## **Assign File Number**















## Raise/Forward EDS to UA







# Raise/Forward EDS to UA







#### **Provide Remarks**







#### **Provide Remarks**









# **P