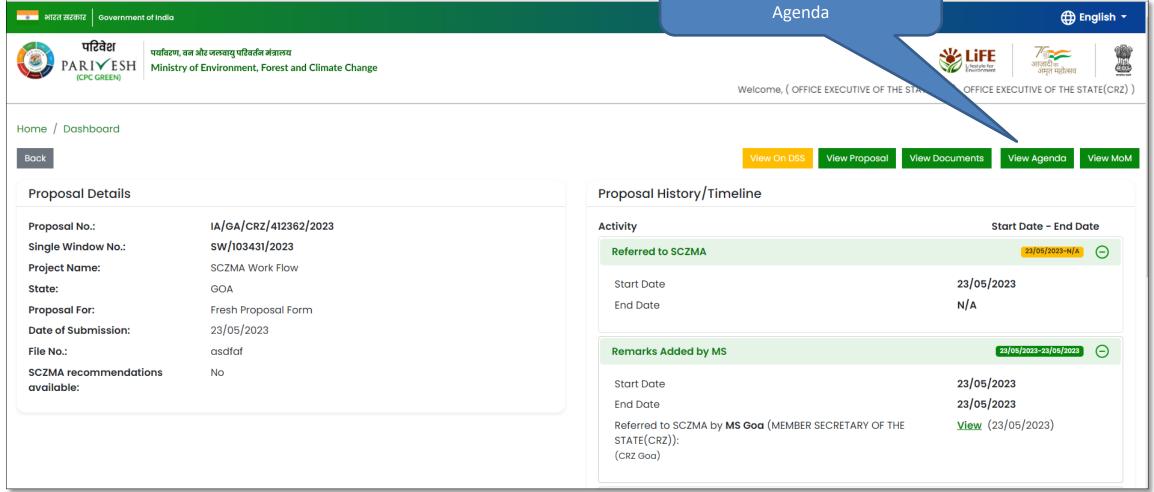

## **View Agenda**

On the Click on all View Agenda button, user can view created Agenda