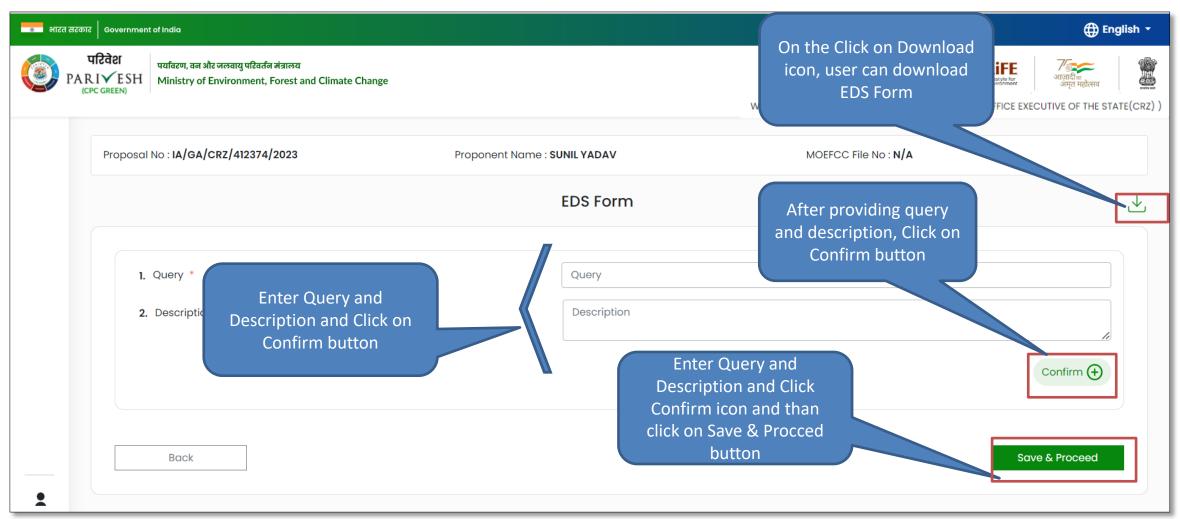

posal Create & Publish
Agenda

<u>Create&</u> <u>Publish MoM</u>

Process FIle



PP/UA

MS SCZMA

Chairman EAC

JS/AS/Secy.

# MoEFCC Level CRZ Clearance Process Flow (1/2)





Minister MoEFCC



# MoEFCC Level CRZ Clearance Process Flow (2/2)





**User Roles Color Scheme:** 









# Login Page









## **Change Password Page**









### **MS Dashboard**









## **Fresh Proposal**



## **Fresh Proposal**









## **Fresh Proposal**







#### **View on DSS**







#### **View on DSS**







#### **View on DSS**









### **View Proposal**







## **View Proposal**









#### **View Document**









#### **View Document**







### **Actions**







### **Assign File Number**















## Raise/Forward EDS to UA







## Raise/Forward EDS to UA







#### **Provide Remarks**









#### **Provide Remarks**









## **Recommended Proposal**





#### **Recommended Proposal**











On the Click on View, user can view proposal Summary























## **View Proposal**









#### **View Document**









#### **View Document**







### **Actions**







## **Assign File Number**















## Raise/Forward EDS to UA







# Raise/Forward EDS to UA







#### **Provide Remarks**







#### **Provide Remarks**









# **Proposals After EAC**





#### **Proposals After EAC**



On the Click on proposals after EAC, we can view list of proposals after EAC





#### **View remarks**















## **View Proposal on DSS**







## **View Proposal on DSS**





https://parivesh.nic.in/



## **View P