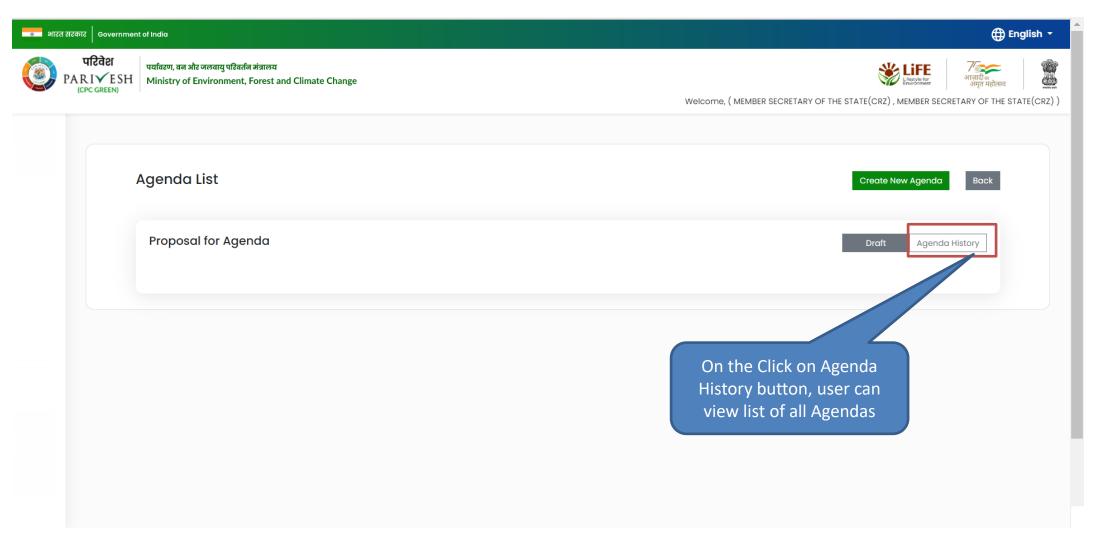

# **View Agenda**

On the Click on all View Agenda button, user can view created Agenda

# **View Agenda**