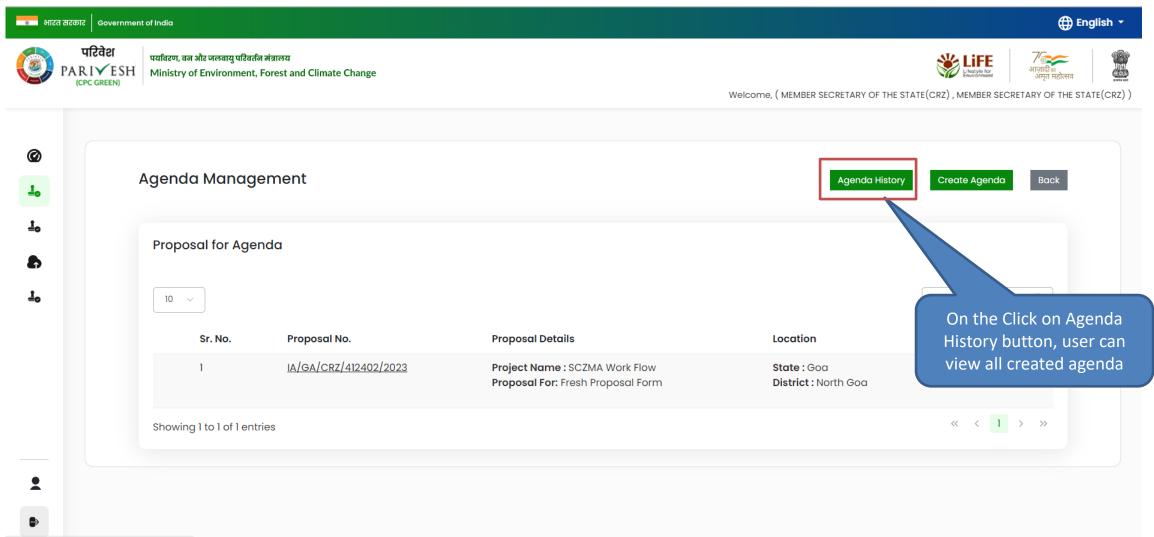

## **Agenda Preview**

# **Agenda Approval**

## **View Agenda**

## **Agenda Preview**

On the click on print icon,

user can take print of the

agenda