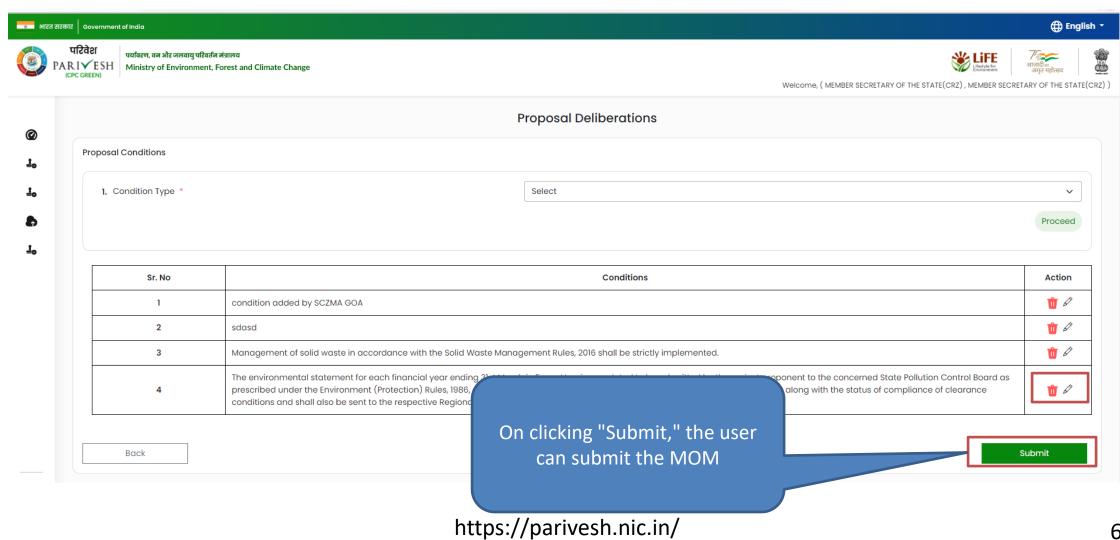

Recommended Proposal**





#### **Recommended Proposal**







#### **View Proposal**







#### **View on EDS**









#### **View Proposal**







#### **View Proposal**









#### **View Document**









#### **View Document**









#### **Actions**







#### एनआइसा National Informatics Centre

#### **Recommended to MoEFCC**









#### **Recommended to MoEFCC**

































































































## **Agenda Preview**









# **Agenda Approval**







## **View Agenda**







## **Agenda Preview**



On the click on print icon,

user can take print of the

agenda





## **View Agenda**







## **Action**

























User can select general condition using select option

































## **View Minutes of Meeting**







## **Preview Published/Approved Agenda**









# **Number of EDS Proposals**



# **Number of EDS Proposals**









# **View Proposal**







#### View on EDS





https://parivesh.nic.in/





## **View Proposal**







# **View Proposal**







# **View Document**







#### **View Document**







# Actions







#### **Assign File Number**







# **Assign File Number**







## Raise/Forward EDS to UA







# Raise/Forward EDS to UA







# **Provide Remarks on Proposal**







# **Provide Remarks on Proposal**









# **Proposals after EAC**













#### **View remarks**









#### **View MS and OE Remarks**







## **View Proposal on DSS**







## **View Proposal on DSS**





https://parivesh.nic.