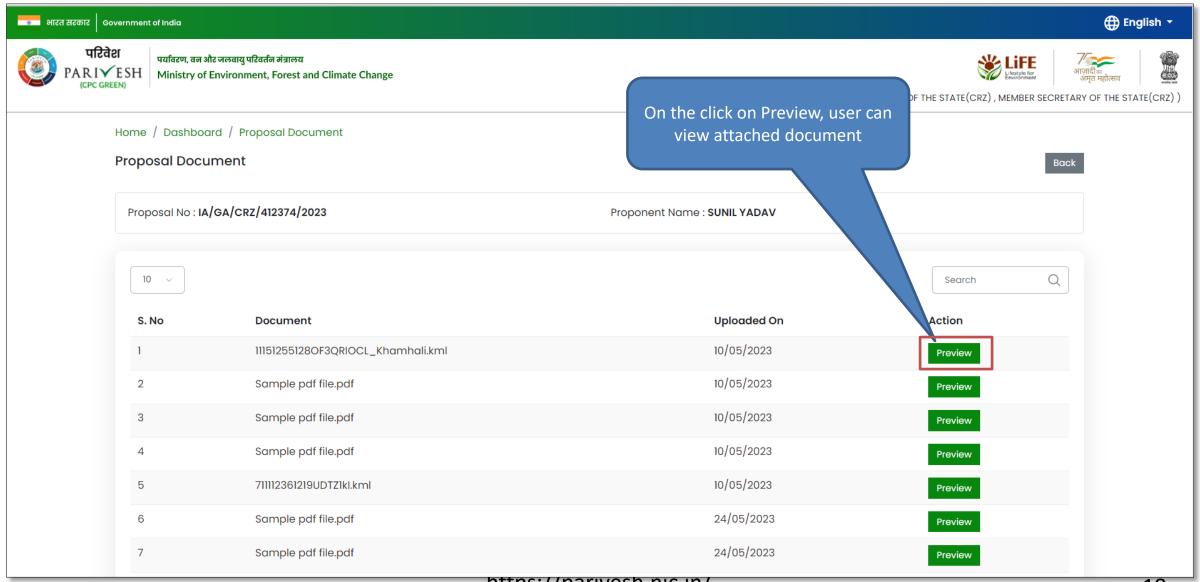

by providing a snapshot of every step.





## **Authority (MS SCZMA) Login Journey**



Homepage & Login

Assign File No.

**Raise EDS** 

Accept Proposal Create & Publish
Agenda

<u>Create&</u> <u>Publish MoM</u>

Process FIle



PP/UA

MS SCZMA

Chairman EAC

JS/AS/Secy.

## MoEFCC Level CRZ Clearance Process Flow (1/2)





Minister MoEFCC



## MoEFCC Level CRZ Clearance Process Flow (2/2)





**User Roles Color Scheme:** 









## Login Page









## **Change Password Page**







#### **MS Dashboard**









### **Fresh Proposal**



#### **Fresh Proposal**







#### **Fresh Proposal**









#### **View on DSS**







#### **View on DSS**









#### **View Proposal**







#### **View Proposal**









#### **View Document**









#### **View Document**









#### **Actions**







#### **Assign File Number**















#### Raise/Forward EDS to UA







#### Raise/Forward EDS to UA







#### **Provide Remarks**







#### **Provide Remarks**









## **Recommended Proposal**





#### **Recommended Proposal**







#### **View Proposal**







#### **View on EDS**









#### **View Proposal**







#### **View Proposal**









#### **View Document**









#### **View Document**









#### **Actions**







#### एनआइसा National Informatics Centre

#### **Recommended to MoEFCC**









#### **Recommended to MoEFCC**

































































































## **Agenda Preview**









# **Agenda Approval**







## **View Agenda**







## **Agenda Pr