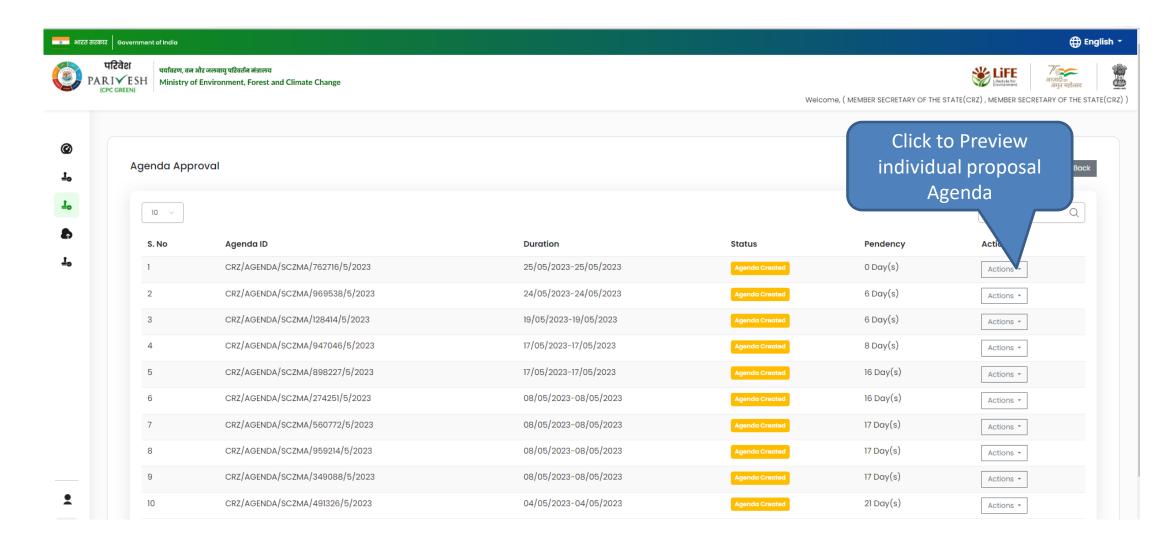

# **View on EDS**









#### **View Proposal**







#### **View Proposal**









#### **View Document**









#### **View Document**









#### **Actions**







#### एनआइसा National Informatics Centre

#### **Recommended to MoEFCC**









#### **Recommended to MoEFCC**

































































































## **Agenda Preview**









# **Agenda Approval**







## **View Agenda**







## **Agenda Preview**



On the click on print icon,

user can take print of the

agenda





## **View Agenda**







## **Action**

























User can select general condition using select option

































## **View Minutes of Meeting**







## **Preview Published/Approved Agenda**









# **Number of EDS Proposals**



# **Number of EDS Proposals**









# **View Proposal**







#### View on EDS





https://parivesh.nic.in/





## **View Proposal**







# **View Proposal**







# **View Document**







#### **View Document**







# Actions







#### **Assign File Number**







# **Assign File Number**







## Raise/Forward EDS to UA







# Raise/Forward EDS to UA







# **Provide Remarks on Proposal**







# **Provide Remarks on Proposal**









# **Proposals after EAC**













#### **View remarks**









#### **View MS and OE Remarks**







## **View Proposal on DSS**







## **View Proposal on DSS**





https://parivesh.nic.in/



# **View Proposal**







## **View Proposal**







#### **View Documents**







### *