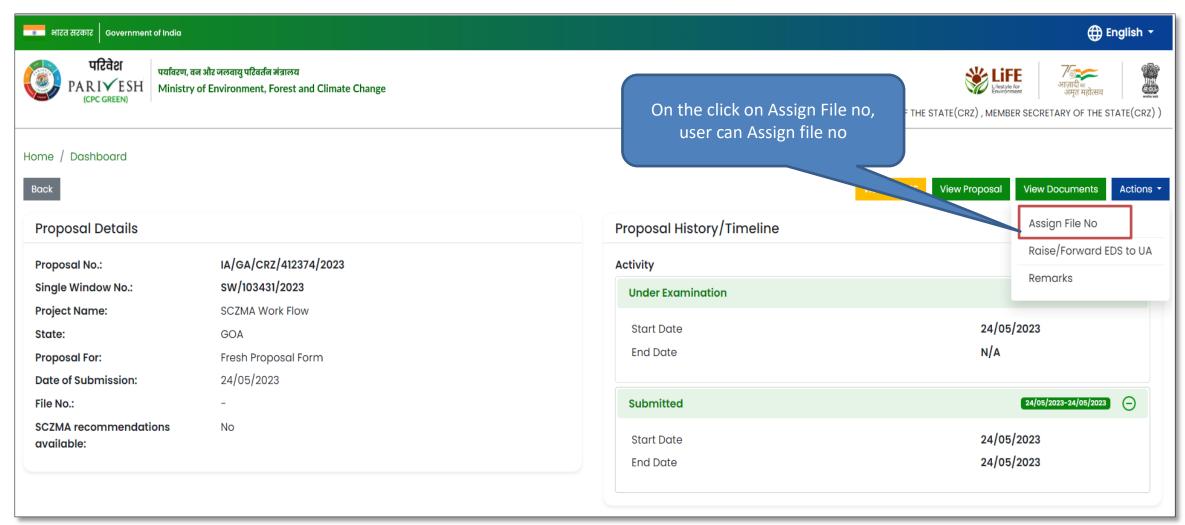

MS SCZMA) Login Journey**



Homepage & Login

Assign File No.

**Raise EDS** 

Accept Proposal Create & Publish
Agenda

<u>Create&</u> <u>Publish MoM</u>

Process FIle



PP/UA

MS SCZMA

Chairman EAC

JS/AS/Secy.

## MoEFCC Level CRZ Clearance Process Flow (1/2)





Minister MoEFCC



## MoEFCC Level CRZ Clearance Process Flow (2/2)





**User Roles Color Scheme:** 









## Login Page









## **Change Password Page**







#### **MS Dashboard**









### **Fresh Proposal**



#### **Fresh Proposal**







#### **Fresh Proposal**









#### **View on DSS**







#### **View on DSS**









#### **View Proposal**







#### **View Proposal**









#### **View Document**









#### **View Document**









#### **Actions**







#### **Assign File Number**















#### Raise/Forward EDS to UA







#### Raise/Forward EDS to UA







#### **Provide Remarks**







#### **Provide Remarks**









## **Recommended Proposal**





#### **Recommended Proposal**







#### **View Proposal**







#### **View on EDS**









#### **View Proposal**







#### **View Proposal**









#### **View Document**









#### **View Document**









#### **Actions**







#### एनआइसा National Informatics Centre

#### **Recommended to MoEFCC**









#### **Recommended to MoEFCC**

































































































## **Agenda Preview**









# **Agenda Approval**







## **View Agenda**







## **Agenda Preview**



On the click on print icon,

user can take print o