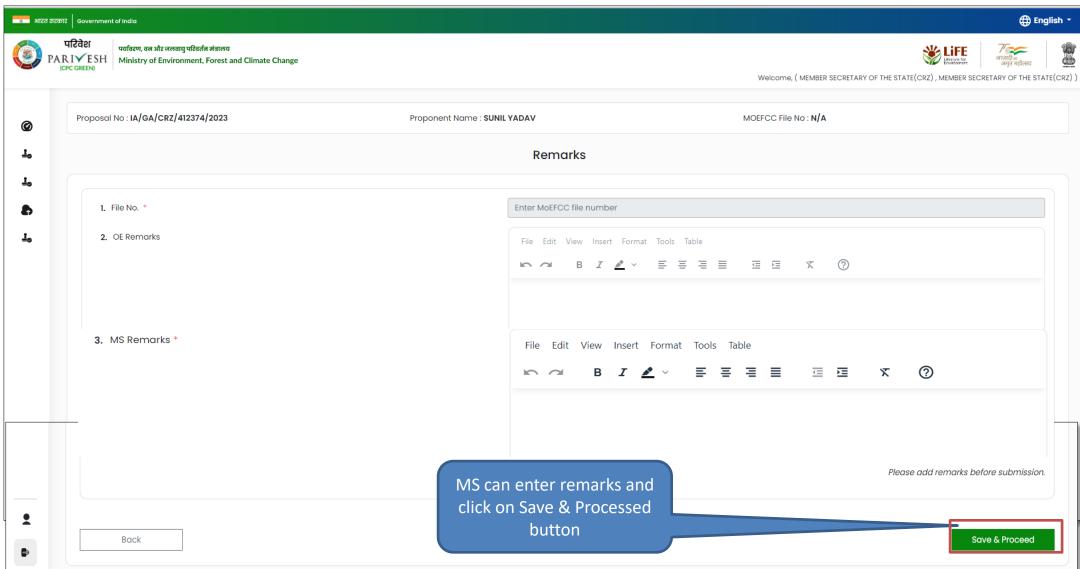

sh MoM</u>

Process FIle



PP/UA

MS SCZMA

Chairman EAC

JS/AS/Secy.

## MoEFCC Level CRZ Clearance Process Flow (1/2)





Minister MoEFCC



## MoEFCC Level CRZ Clearance Process Flow (2/2)





**User Roles Color Scheme:** 









## Login Page









## **Change Password Page**







#### **MS Dashboard**









### **Fresh Proposal**



#### **Fresh Proposal**







#### **Fresh Proposal**









#### **View on DSS**







#### **View on DSS**









#### **View Proposal**







#### **View Proposal**









#### **View Document**









#### **View Document**









#### **Actions**







#### **Assign File Number**















#### Raise/Forward EDS to UA







#### Raise/Forward EDS to UA







#### **Provide Remarks**







#### **Provide Remarks**









## **Recommended Proposal**





#### **Recommended Proposal**







#### **View Proposal**







#### **View on EDS**









#### **View Proposal**







#### **View Proposal**









#### **View Document**









#### **View Document**









#### **Actions**







#### एनआइसा National Informatics Centre

#### **Recommended to MoEFCC**









#### **Recommended to MoEFCC**

































































































## **Agenda Preview**









# **Agenda Approval**







## **View Agenda**







## **Agenda Preview**



On the click on print icon,

user can take print of the

agenda





## **View Agenda**







## **Action**

























User can select general condition using select option