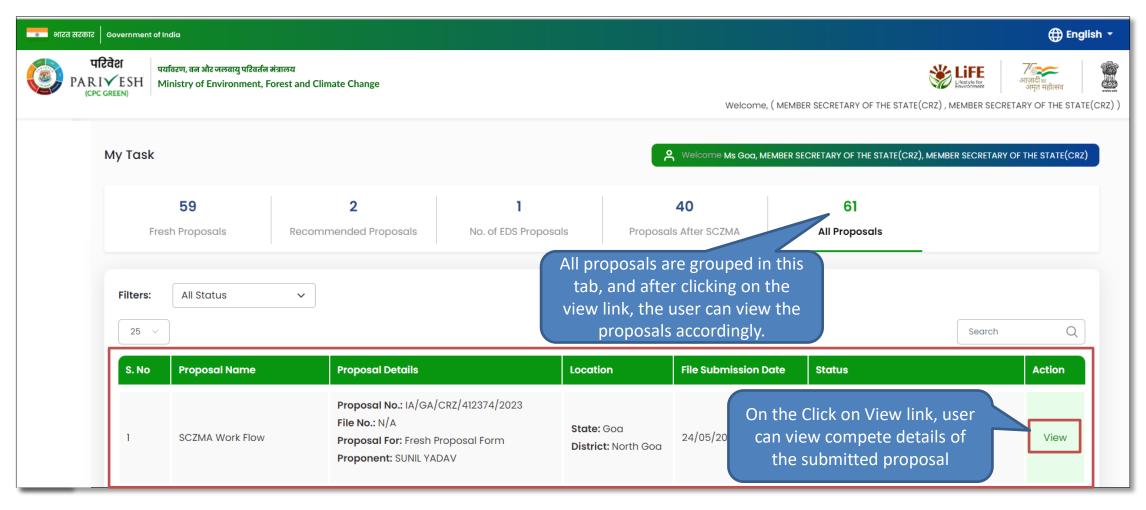

#### **Assign File Number**







# **Assign File Number**







## Raise/Forward EDS to UA







# Raise/Forward EDS to UA







# **Provide Remarks on Proposal**







# **Provide Remarks on Proposal**









# **Proposals after EAC**













#### **View remarks**









#### **View MS and OE Remarks**







## **View Proposal on DSS**







## **View Proposal on DSS**





https://parivesh.nic.in/



# **View Proposal**







## **View Proposal**







#### **View Documents**







### **View Documents**







# **View Agenda**



On the Click on all View Agenda button, user can view created Agenda





# **View Agenda**







#### **View MoM**







#### **View MoM**









# **All Proposals**









# **All Proposals**





#### All

# **All Proposals**









#### Contact JLN Stac Institutional Area Block **Technical Helpdesk** Search result Prag Indira Paryavaran Bhawan - New Delhi 011-20819182/172 Ajay Ahuja > Show more results ⊕ Zoom to Jawah Nehru St https://parivesh.nic.in Savarkar Lodhi Complex Block B 8 monitoring-ec@nic.in monitoring-fc@nic.in