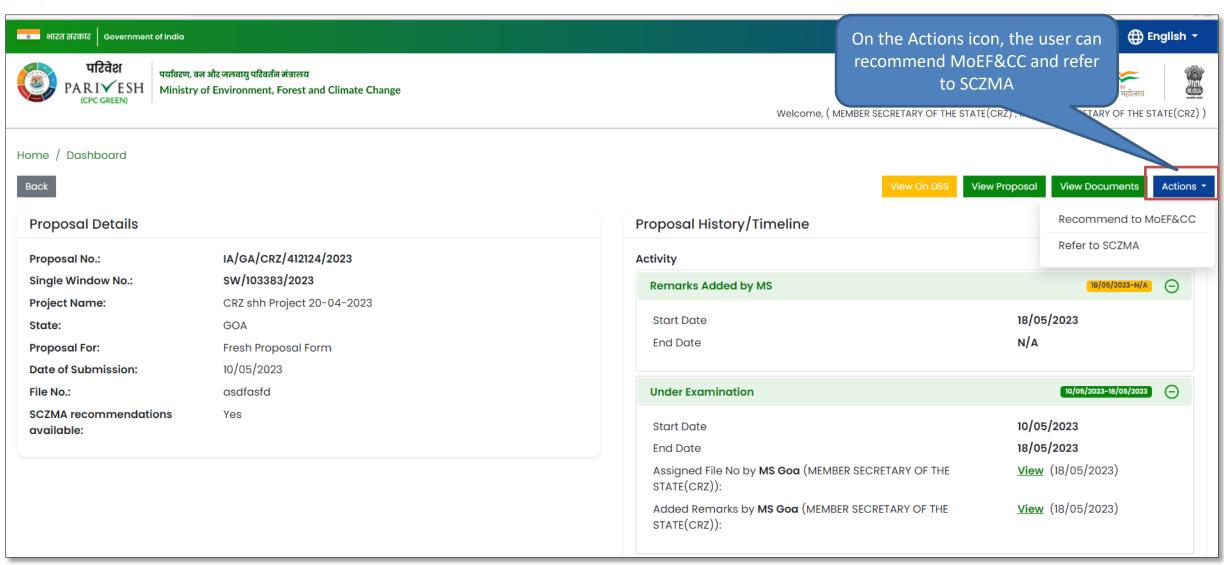

Page**







#### **MS Dashboard**









### **Fresh Proposal**



#### **Fresh Proposal**







#### **Fresh Proposal**









#### **View on DSS**







#### **View on DSS**









#### **View Proposal**







#### **View Proposal**









#### **View Document**









#### **View Document**









#### **Actions**







#### **Assign File Number**















#### Raise/Forward EDS to UA







#### Raise/Forward EDS to UA







#### **Provide Remarks**







#### **Provide Remarks**









## **Recommended Proposal**





#### **Recommended Proposal**







#### **View Proposal**







#### **View on EDS**









#### **View Proposal**







#### **View Proposal**









#### **View Document**









#### **View Document**









#### **Actions**







#### एनआइसा National Informatics Centre

#### **Recommended to MoEFCC**









#### **Recommended to MoEFCC**

































































































## **Agenda Preview**









# **Agenda Approval**







## **View Agenda**







## **Agenda Preview**



On the click on print icon,

user can take print of the

agenda





## **View Agenda**







## **Action**

























User can select general condition using select option

































## **View Minutes of Meeting**







## **Preview Published/Approved Agenda**









# **Number of EDS Proposals**



# **Number of EDS Proposals**









# **View Proposal**







#### View on EDS





https://parivesh.nic.in/





## **View Propos