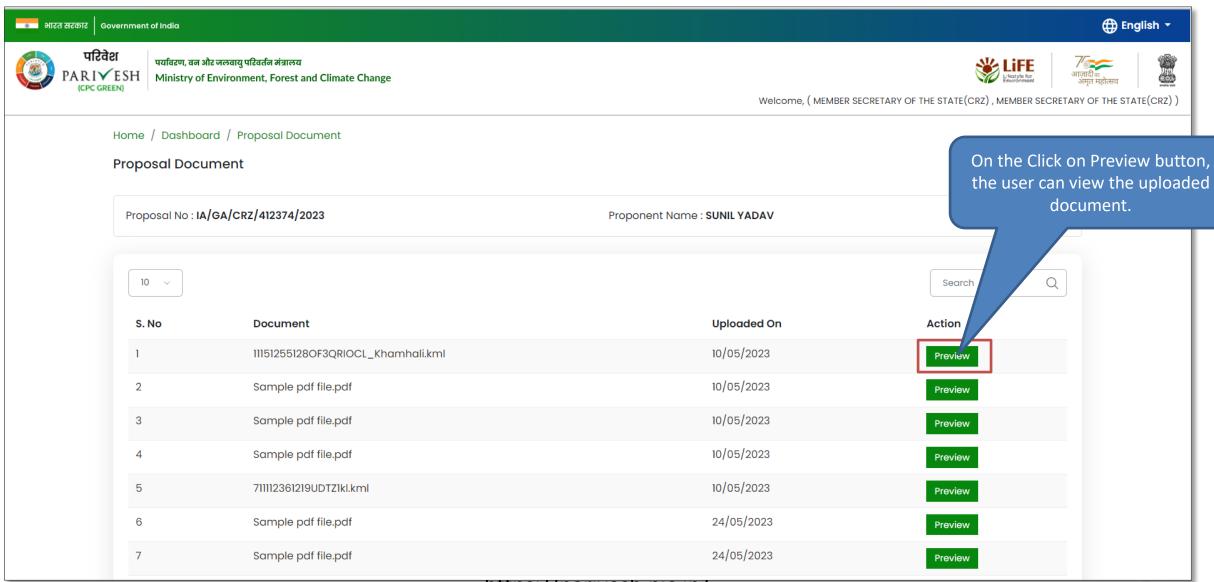

Recommended to MoEFCC**

































































































## **Agenda Preview**









# **Agenda Approval**







## **View Agenda**







## **Agenda Preview**



On the click on print icon,

user can take print of the

agenda





## **View Agenda**







## **Action**

























User can select general condition using select option

































## **View Minutes of Meeting**







## **Preview Published/Approved Agenda**









# **Number of EDS Proposals**



# **Number of EDS Proposals**









# **View Proposal**







#### View on EDS





https://parivesh.nic.in/





## **View Proposal**







# **View Proposal**







# **View Document**







#### **View Document**







# Actions







#### **Assign File Number**







# **Assign File Number**







## Raise/Forward EDS to UA







# Raise/Forward EDS to UA







# **Provide Remarks on Proposal**







# **Provide Remarks on Proposal**









# **Proposals after EAC**













#### **View remarks**









#### **View MS and OE Remarks**







## **View Proposal on DSS**







## **View Proposal on DSS**





https://parivesh.nic.in/



# **View Proposal**







## **View Proposal**







#### **View Documents**







### **View Documents**







# **View Agenda**



On the Click on all View Agenda button, user can view created Agenda





# **View Agenda**







#### **View MoM**







#### **View MoM**









# **All Proposals**









# **All Proposals**





#### All

# **