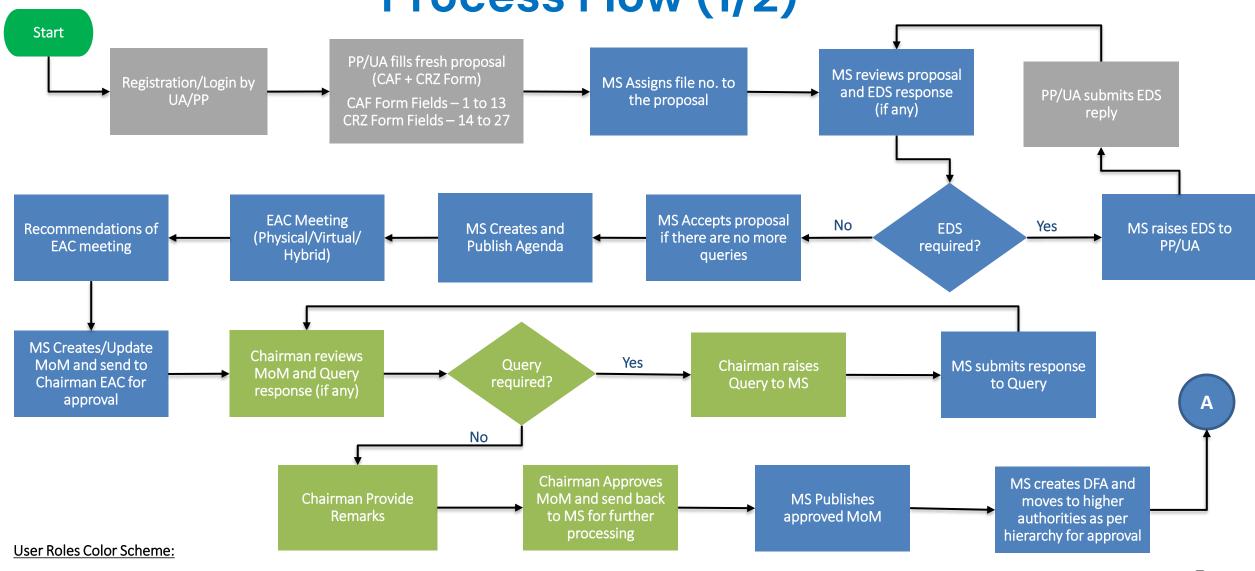

rrent user                         |
| 8      | Ministry Level (MoEFCC, CRZ) | Minister of State (MoS)  manual is for MS  CRZ Functionality |
| 9      | Ministry Level (MoEFCC, CRZ) | Minister, MoEFCC                                             |





## Purpose of the Manual

This manual aims at providing step-by-step instructions that would aid in navigating through the Authority (MS SCZMA) Login Functionality. It intends to simplify the overall process for process by providing a snapshot of every step.





## **Authority (MS SCZMA) Login Journey**



Homepage & Login

Assign File No.

**Raise EDS** 

Accept Proposal Create & Publish
Agenda

<u>Create&</u> <u>Publish MoM</u>

Process FIle



PP/UA

MS SCZMA

Chairman EAC

JS/AS/Secy.

## MoEFCC Level CRZ Clearance Process Flow (1/2)





Minister MoEFCC



## MoEFCC Level CRZ Clearance Process Flow (2/2)





**User Roles Color Scheme:** 









## Login Page









## **Change Password Page**







#### **MS Dashboard**









### **Fresh Proposal**



#### **Fresh Proposal**







#### **Fresh Proposal**









#### **View on DSS**







#### **View on DSS**









#### **View Proposal**







#### **View Proposal**









#### **View Document**









#### **View Document**









#### **Actions**







#### **Assign File Number**















#### Raise/Forward EDS to UA







#### Raise/Forward EDS to UA







#### **Provide Remarks**







#### **Provide Remarks**









## **Recommended Proposal**





#### **Recommended Proposal**







#### **View Proposal**







#### **View on EDS