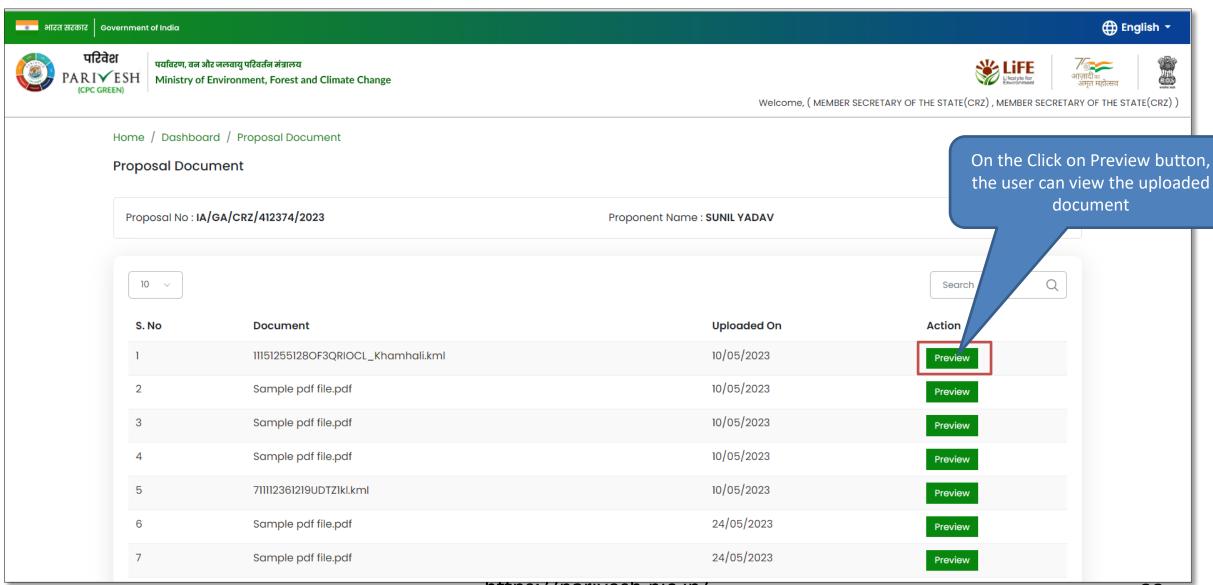

## **Change Password Page**







#### **MS Dashboard**









### **Fresh Proposal**



#### **Fresh Proposal**







#### **Fresh Proposal**









#### **View on DSS**







#### **View on DSS**









#### **View Proposal**







#### **View Proposal**









#### **View Document**









#### **View Document**









#### **Actions**







#### **Assign File Number**















#### Raise/Forward EDS to UA







#### Raise/Forward EDS to UA







#### **Provide Remarks**







#### **Provide Remarks**









## **Recommended Proposal**





#### **Recommended Proposal**







#### **View Proposal**







#### **View on EDS**









#### **View Proposal**







#### **View Proposal**









#### **View Document**









#### **View Document**









#### **Actions**







#### एनआइसा National Informatics Centre

#### **Recommended to MoEFCC**









#### **Recommended to MoEFCC**

































































































## **Agenda Preview**









# **Agenda Approval**







## **View Agenda**







## **Agenda Preview**



On the click on print icon,

user can take print of the

agenda





## **View Agenda**







## **Action**

























User can select general condition using select option

































## **View Minutes of Meeting**







## **Preview Published/Approved Agenda**









# **Number of EDS Proposals**



# **Number of EDS Proposals**









# **View Proposal**







#### View on EDS





https://parivesh.nic