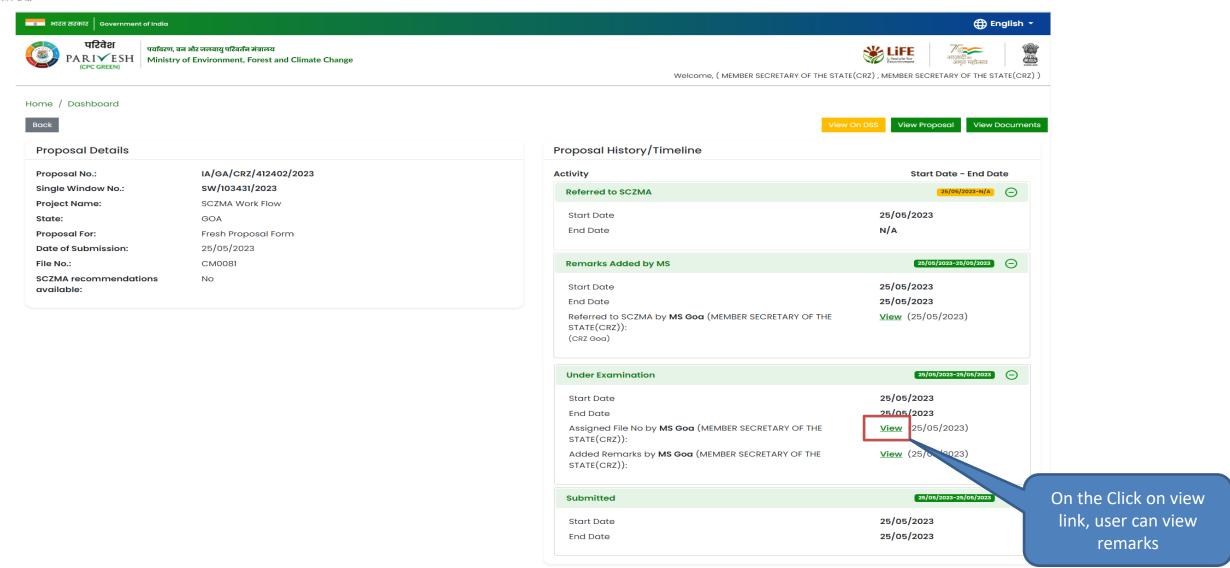

**View on DSS**







#### **View on DSS**









#### **View Proposal**







#### **View Proposal**









#### **View Document**









#### **View Document**









#### **Actions**







#### **Assign File Number**















#### Raise/Forward EDS to UA







#### Raise/Forward EDS to UA







#### **Provide Remarks**







#### **Provide Remarks**









## **Recommended Proposal**





#### **Recommended Proposal**







#### **View Proposal**







#### **View on EDS**









#### **View Proposal**







#### **View Proposal**









#### **View Document**









#### **View Document**









#### **Actions**







#### एनआइसा National Informatics Centre

#### **Recommended to MoEFCC**









#### **Recommended to MoEFCC**

































































































## **Agenda Preview**









# **Agenda Approval**







## **View Agenda**







## **Agenda Preview**



On the click on print icon,

user can take print of the

agenda





## **View Agenda**







## **Action**

























User can select general condition using select option

































## **View Minutes of Meeting**







## **Preview Published/Approved Agenda**









# **Number of EDS Proposals**



# **Number of EDS Proposals**









# **View Proposal**







#### View on EDS





https://parivesh.nic.in/





## **View Proposal**







# **View Proposal**







# **View Document**







#### **View Document**







# Actions







#### **Assign File Number*