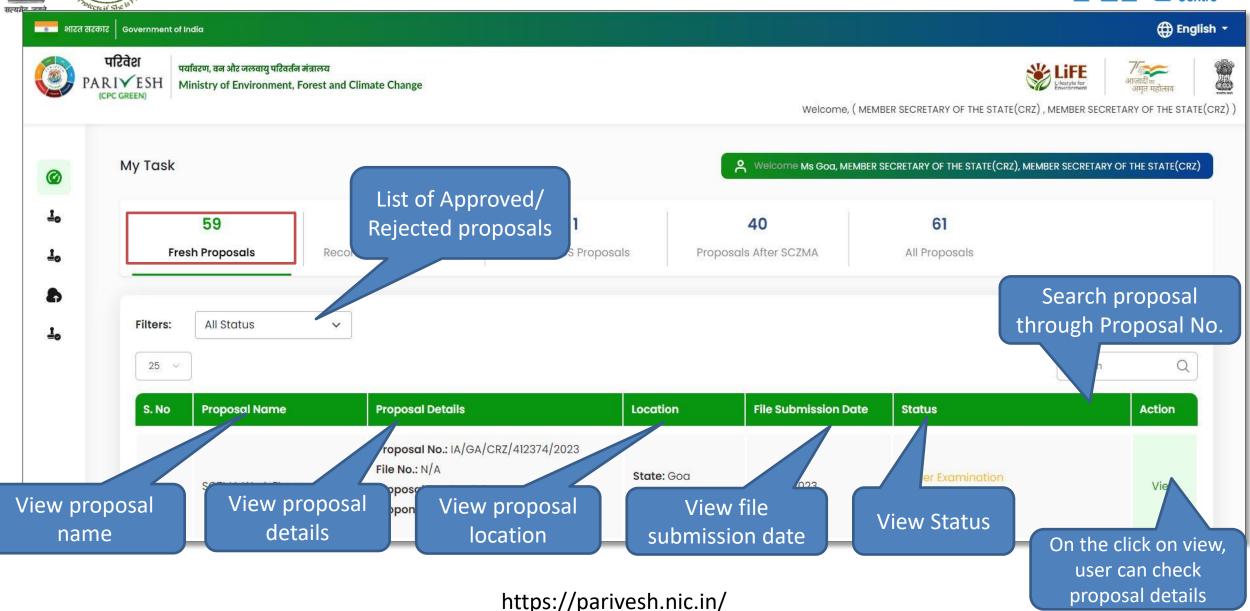

urpose of the Manual

This manual aims at providing step-by-step instructions that would aid in navigating through the Authority (MS SCZMA) Login Functionality. It intends to simplify the overall process for process by providing a snapshot of every step.





## **Authority (MS SCZMA) Login Journey**



Homepage & Login

Assign File No.

**Raise EDS** 

Accept Proposal Create & Publish
Agenda

<u>Create&</u> <u>Publish MoM</u>

Process FIle



PP/UA

MS SCZMA

Chairman EAC

JS/AS/Secy.

## MoEFCC Level CRZ Clearance Process Flow (1/2)





Minister MoEFCC



## MoEFCC Level CRZ Clearance Process Flow (2/2)





**User Roles Color Scheme:** 









## Login Page









## **Change Password Page**







#### **MS Dashboard**









### **Fresh Proposal**



#### **Fresh Proposal**







#### **Fresh Proposal**









#### **View on DSS**







#### **View on DSS**









#### **View Proposal**







#### **View Proposal**









#### **View Document**









#### **View Document**









#### **Actions**







#### **Assign File Number**















#### Raise/Forward EDS to UA







#### Raise/Forward EDS to UA







#### **Provide Remarks**







#### **Provide Remarks**









## **Recommended Proposal**





#### **Recommended Proposal**







#### **View Proposal**







#### **View on EDS**









#### **View Proposal**







#### **View Proposal**









#### **View Document**









#### **View Document**









#### **Actions**







#### एनआइसा National Informatics Centre

#### **Recommended to MoEFCC**









#### **Recomm