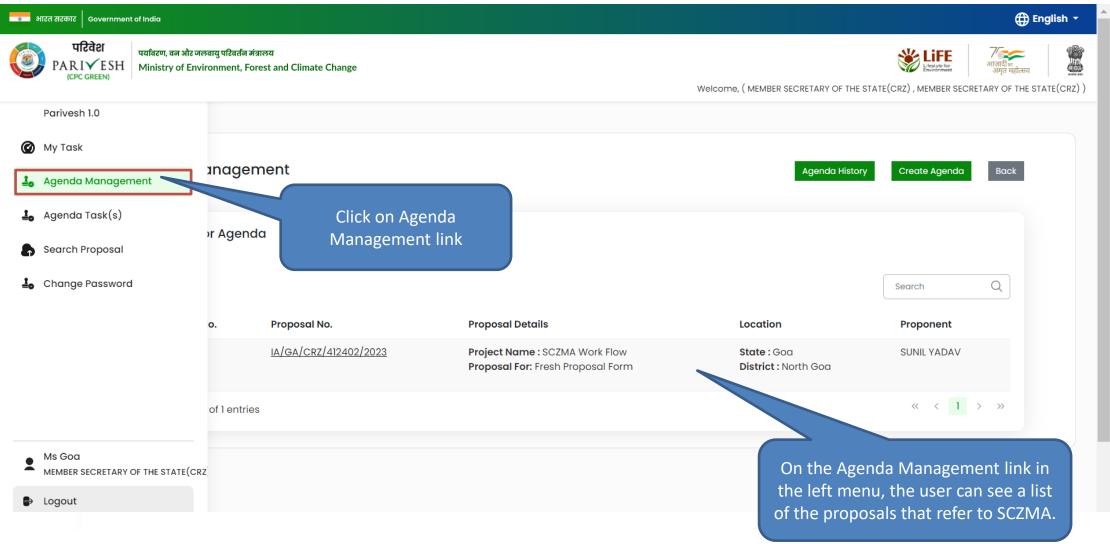

## **Agenda Preview**

## **Agenda Preview**

On the click on print icon,

user can take print of the

agenda