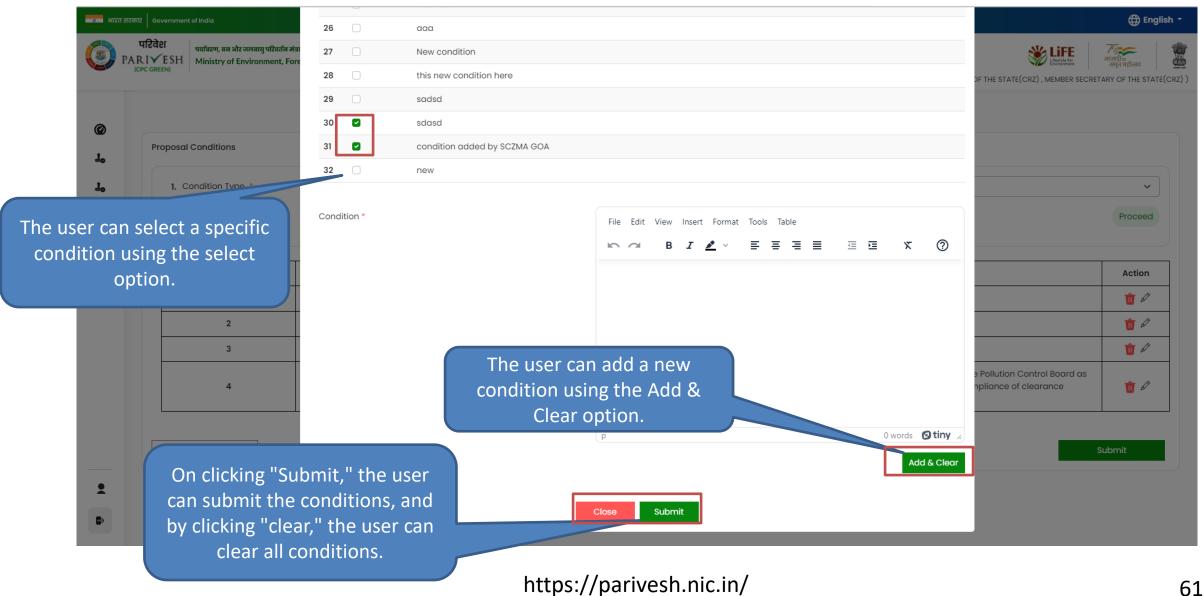

## **Recommended Proposal**





#### **Recommended Proposal**







#### **View Proposal**







#### **View on EDS**









#### **View Proposal**







#### **View Proposal**









#### **View Document**









#### **View Document**









#### **Actions**







#### एनआइसा National Informatics Centre

#### **Recommended to MoEFCC**









#### **Recommended to MoEFCC**

































































































## **Agenda Preview**









# **Agenda Approval**







## **View Agenda**







## **Agenda Preview**



On the click on print icon,

user can take print of the

agenda





## **View Agenda**







## **Action**

























User can select general condition using select option

































## **View Minutes of Meeting**







## **Preview Published/Approved Agenda**









# **Number of EDS Proposals**



# **Number of EDS Proposals**









# **View Proposal**







#### View on EDS





https://parivesh.nic.in/





## **View Proposal**







# **View Proposal**







# **View Document**







#### **View Document**







# Actions







#### **Assign File Number**







# **Assign File Number**







## Raise/Forward EDS to UA







# Raise/Forward EDS to UA







# **Provide Remarks on Proposal**







# **Provide Remarks on Proposal**









# **Proposals after EAC**













#### **View remarks**









#### **View MS and OE Remarks**







## **View Proposal on DSS**







## **View Proposal on DSS**





https://parives