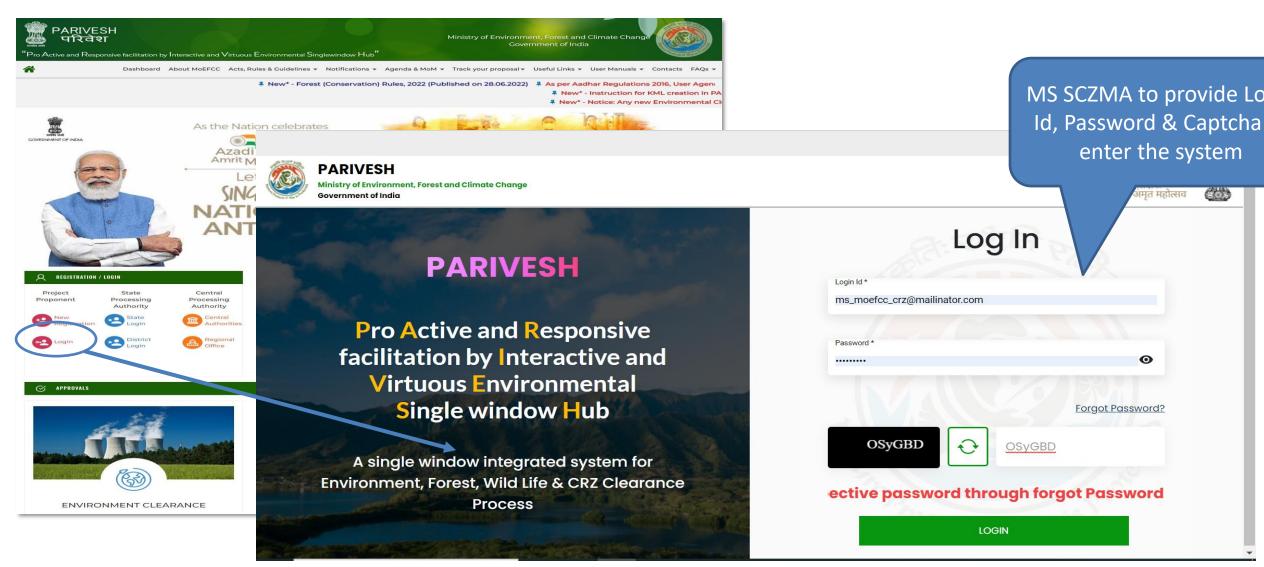

ionality |
| 9      | Ministry Level (MoEFCC, CRZ) | Minister, MoEFCC                                             |





## Purpose of the Manual

This manual aims at providing step-by-step instructions that would aid in navigating through the Authority (MS SCZMA) Login Functionality. It intends to simplify the overall process for process by providing a snapshot of every step.





## **Authority (MS SCZMA) Login Journey**



Homepage & Login

Assign File No.

**Raise EDS** 

Accept Proposal Create & Publish
Agenda

<u>Create&</u> <u>Publish MoM</u>

Process FIle



PP/UA

MS SCZMA

Chairman EAC

JS/AS/Secy.

## MoEFCC Level CRZ Clearance Process Flow (1/2)





Minister MoEFCC



## MoEFCC Level CRZ Clearance Process Flow (2/2)





**User Roles Color Scheme:** 









## Login Page









## **Change Password Page**







#### **MS Dashboard**









### **Fresh Proposal**



#### **Fresh Proposal**







#### **Fresh Proposal**









#### **View on DSS**







#### **View on DSS**









#### **View Proposal**







#### **View Proposal**









#### **View Document**









#### **View Document**









#### **Actions**







#### **Assign File Number**















#### Raise/Forward EDS to UA







#### Raise/Forward EDS to UA







#### **Provide Remarks**







#### **Provide Remarks**









## **Recommended Proposal**





#### **Recommended Proposal**







#### **View Proposal**







#### **View on EDS**









#### **View Proposal**







#### **View Proposal**









#### **View Document**









#### **View Document**