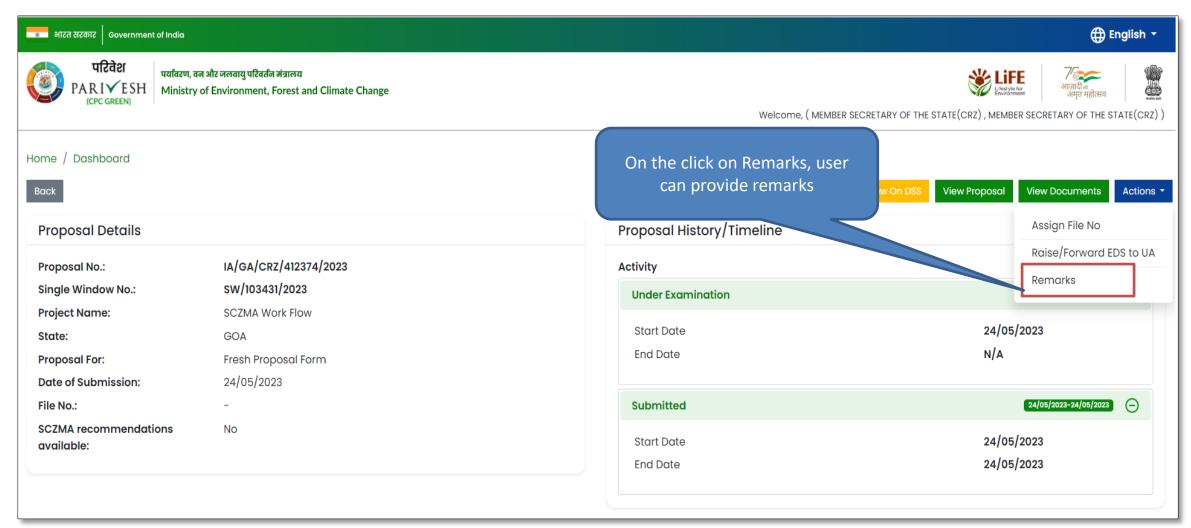

Agenda

<u>Create&</u> <u>Publish MoM</u>

Process FIle



PP/UA

MS SCZMA

Chairman EAC

JS/AS/Secy.

## MoEFCC Level CRZ Clearance Process Flow (1/2)





Minister MoEFCC



## MoEFCC Level CRZ Clearance Process Flow (2/2)





**User Roles Color Scheme:** 









## Login Page









## **Change Password Page**







#### **MS Dashboard**









### **Fresh Proposal**



#### **Fresh Proposal**







#### **Fresh Proposal**









#### **View on DSS**







#### **View on DSS**









#### **View Proposal**







#### **View Proposal**









#### **View Document**









#### **View Document**









#### **Actions**







#### **Assign File Number**















#### Raise/Forward EDS to UA







#### Raise/Forward EDS to UA







#### **Provide Remarks**







#### **Provide Remarks**









## **Recommended Proposal**





#### **Recommended Proposal**







#### **View Proposal**







#### **View on EDS**









#### **View Proposal**







#### **View Proposal**









#### **View Document**









#### **View Document**









#### **Actions**







#### एनआइसा National Informatics Centre

#### **Recommended to MoEFCC**









#### **Recommended to MoEFCC**

































































































## **Agenda Preview**









# **Agenda Approval**







## **View Agenda**







## **Agenda Preview**



On the click on print icon,

user can take print of the

agenda





## **View Agenda**







## **Action**

























User can select general cond