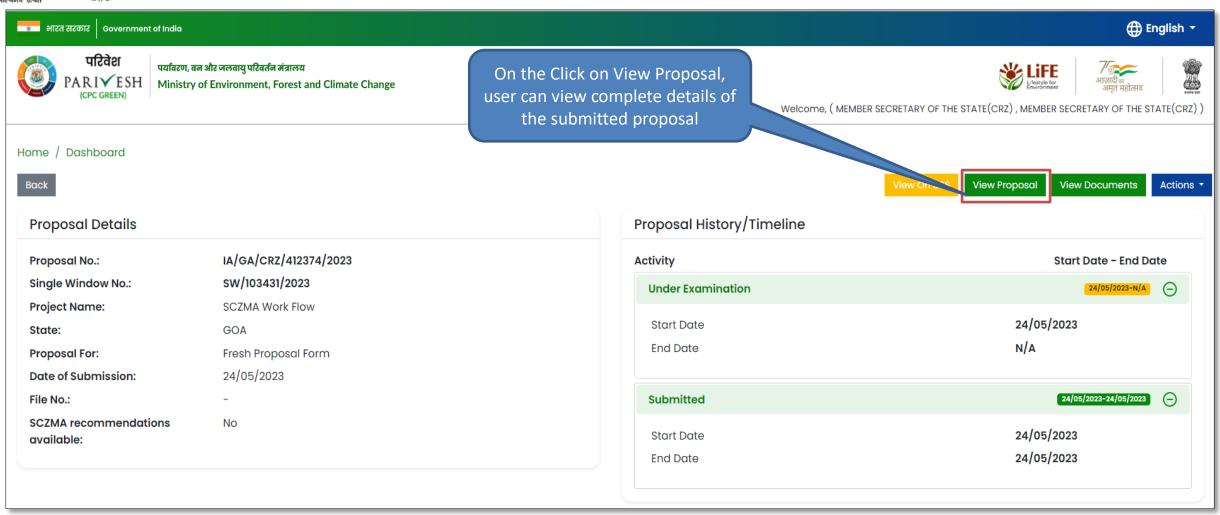

thority (MS SCZMA) Login Functionality. It intends to simplify the overall process for process by providing a snapshot of every step.





## **Authority (MS SCZMA) Login Journey**



Homepage & Login

Assign File No.

**Raise EDS** 

Accept Proposal Create & Publish
Agenda

<u>Create&</u> <u>Publish MoM</u>

Process FIle



PP/UA

MS SCZMA

Chairman EAC

JS/AS/Secy.

## MoEFCC Level CRZ Clearance Process Flow (1/2)





Minister MoEFCC



## MoEFCC Level CRZ Clearance Process Flow (2/2)





**User Roles Color Scheme:** 









## Login Page









## **Change Password Page**







#### **MS Dashboard**









### **Fresh Proposal**



#### **Fresh Proposal**







#### **Fresh Proposal**









#### **View on DSS**







#### **View on DSS**









#### **View Proposal**







#### **View Proposal**









#### **View Document**









#### **View Document**









#### **Actions**







#### **Assign File Number**















#### Raise/Forward EDS to UA







#### Raise/Forward EDS to UA







#### **Provide Remarks**







#### **Provide Remarks**









## **Recommended Proposal**





#### **Recommended Proposal**







#### **View Proposal**







#### **View on EDS**









#### **View Proposal**







#### **View Proposal**









#### **View Document**









#### **View Document**









#### **Actions**







#### एनआइसा National Informatics Centre

#### **Recommended to MoEFCC**









#### **Recommended to MoEFCC**

































































































## **A