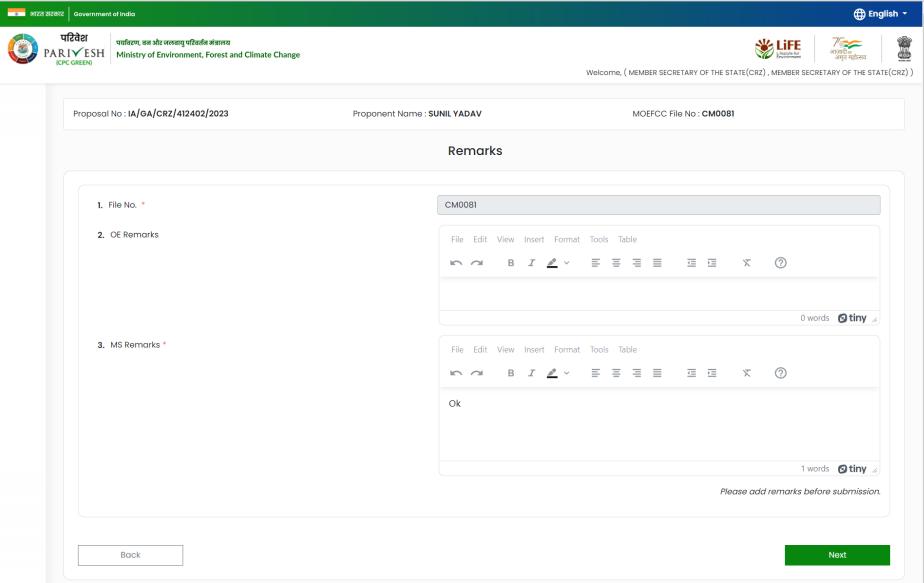

User can select general condition using select option

































## **View Minutes of Meeting**







## **Preview Published/Approved Agenda**









# **Number of EDS Proposals**



# **Number of EDS Proposals**









# **View Proposal**







#### View on EDS





https://parivesh.nic.in/





## **View Proposal**







# **View Proposal**







# **View Document**







#### **View Document**







# Actions







#### **Assign File Number**







# **Assign File Number**







## Raise/Forward EDS to UA







# Raise/Forward EDS to UA







# **Provide Remarks on Proposal**







# **Provide Remarks on Proposal**









# **Proposals after EAC**













#### **View remarks**









#### **View MS and OE Remarks**







## **View Proposal on DSS**







## **View Proposal on DSS**





https://parivesh.nic.in/



# **View Proposal**







## **View Proposal**







#### **View Documents**







### **View Documents**







# **View Agenda**



On the Click on all View Agenda button, user can view created Agenda





# **View Agenda**







#### **View MoM**







#### **View MoM**









# **All Proposals**









# **All Proposals**





#### All

# **All Proposals**









#### Contact JLN Stac Institutional Area Block **Technical Helpdesk** Search result Prag Indira Paryavaran Bhawan - New Delhi 011-20819182/172 Ajay Ahuja > Show more results ⊕ Zoom to Jawah Nehru St https://parivesh.nic.in Savarkar Lodhi Complex Block B 8 monitoring-ec@nic.in monitoring-fc@nic.in