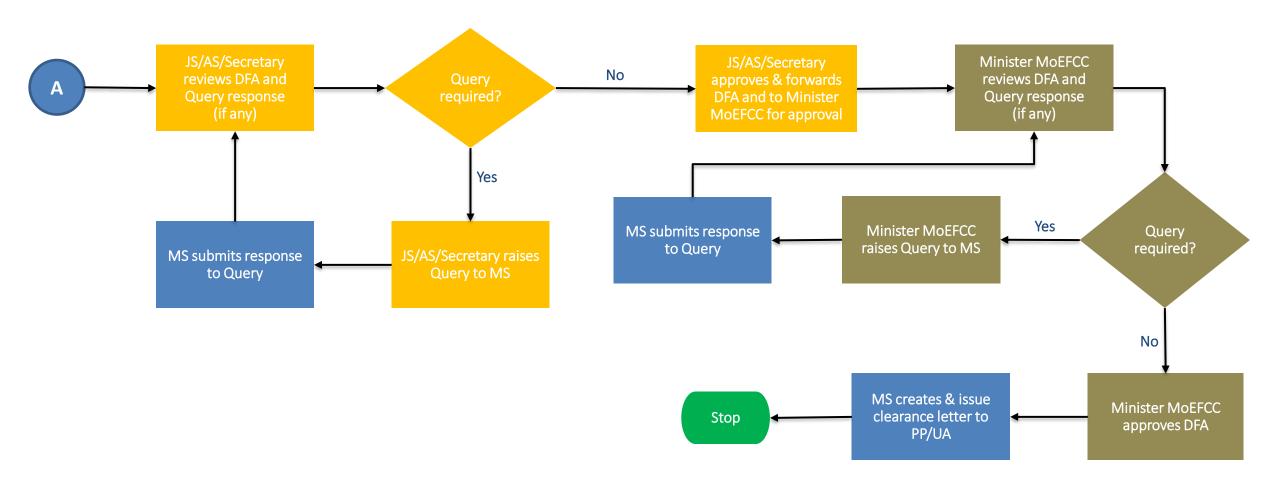

RZ) | Minister of State (MoS)  manual is for MS  CRZ Functionality |
| 9      | Ministry Level (MoEFCC, CRZ) | Minister, MoEFCC                                             |





## Purpose of the Manual

This manual aims at providing step-by-step instructions that would aid in navigating through the Authority (MS SCZMA) Login Functionality. It intends to simplify the overall process for process by providing a snapshot of every step.





## **Authority (MS SCZMA) Login Journey**



Homepage & Login

Assign File No.

**Raise EDS** 

Accept Proposal Create & Publish
Agenda

<u>Create&</u> <u>Publish MoM</u>

Process FIle



PP/UA

MS SCZMA

Chairman EAC

JS/AS/Secy.

## MoEFCC Level CRZ Clearance Process Flow (1/2)





Minister MoEFCC



## MoEFCC Level CRZ Clearance Process Flow (2/2)





**User Roles Color Scheme:** 









## Login Page









## **Change Password Page**







#### **MS Dashboard**









### **Fresh Proposal**



#### **Fresh Proposal**







#### **Fresh Proposal**









#### **View on DSS**







#### **View on DSS**









#### **View Proposal**







#### **View Proposal**









#### **View Document**









#### **View Document**









#### **Actions**







#### **Assign File Number**















#### Raise/Forward EDS to UA







#### Raise/Forward EDS to UA







#### **Provide Remarks**







#### **Provide Remarks**









## **Recommended Proposal**





#### **Recommended Proposal**







#### **View Proposal**







#### **View on EDS**









#### **View Proposal**







#### **View Proposal**