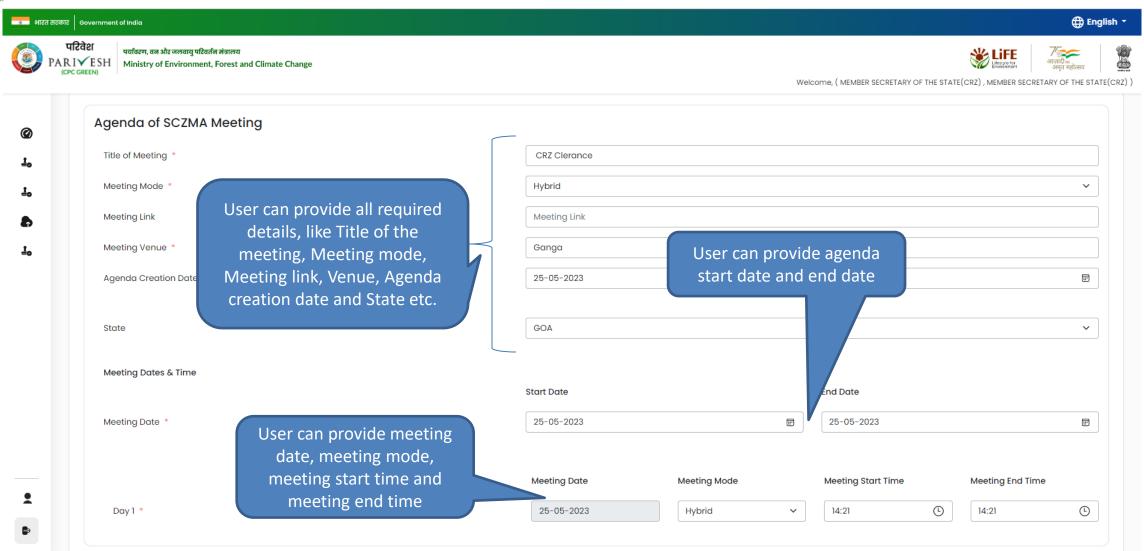

#### **View Proposal**







#### **View Proposal**









#### **View Document**









#### **View Document**









#### **Actions**







#### **Assign File Number**















#### Raise/Forward EDS to UA







#### Raise/Forward EDS to UA







#### **Provide Remarks**







#### **Provide Remarks**









## **Recommended Proposal**





#### **Recommended Proposal**







#### **View Proposal**







#### **View on EDS**









#### **View Proposal**







#### **View Proposal**









#### **View Document**









#### **View Document**









#### **Actions**







#### एनआइसा National Informatics Centre

#### **Recommended to MoEFCC**









#### **Recommended to MoEFCC**

































































































## **Agenda Preview**









# **Agenda Approval**







## **View Agenda**







## **Agenda Preview**



On the click on print icon,

user can take print of the

agenda





## **View Agenda**







## **Action**

























User can select general condition using select option

































## **View Minutes of Meeting**







## **Preview Published/Approved Agenda**









# **Number of EDS Proposals**



# **Number of EDS Proposals**









# **View Proposal**







#### View on EDS





https://parivesh.nic.in/





## **View Proposal**







# **View Proposal**







# **View Document**







#### **View Document**







# Actions







#### **Assign File Number**







# **Assign File Number**







## Rais