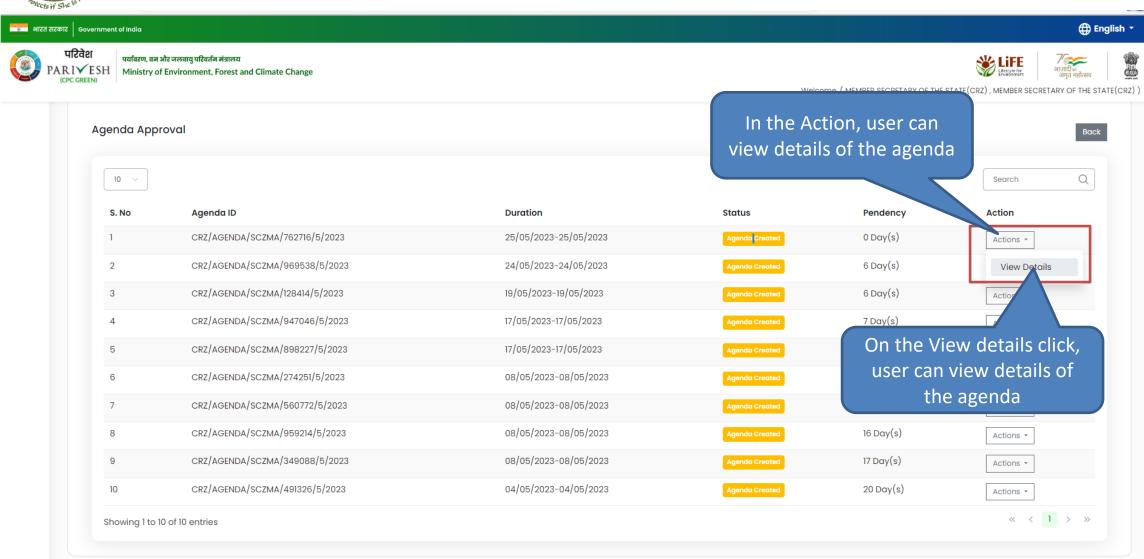

cument**









#### **View Document**









#### **Actions**







#### **Assign File Number**















#### Raise/Forward EDS to UA







#### Raise/Forward EDS to UA







#### **Provide Remarks**







#### **Provide Remarks**









## **Recommended Proposal**





#### **Recommended Proposal**







#### **View Proposal**







#### **View on EDS**









#### **View Proposal**







#### **View Proposal**









#### **View Document**









#### **View Document**









#### **Actions**







#### एनआइसा National Informatics Centre

#### **Recommended to MoEFCC**









#### **Recommended to MoEFCC**

































































































## **Agenda Preview**









# **Agenda Approval**







## **View Agenda**







## **Agenda Preview**



On the click on print icon,

user can take print of the

agenda





## **View Agenda**







## **Action**

























User can select general condition using select option

































## **View Minutes of Meeting**







## **Preview Published/Approved Agenda**









# **Number of EDS Proposals**



# **Number of EDS Proposals**









# **View Proposal**







#### View on EDS





https://parivesh.nic.in/





## **View Proposal**







# **View Proposal**







# **View Document**







#### **View Document**







# Actions







#### **Assign File Number**







# **Assign File Number**







## Raise/Forward EDS to UA







# Raise/Forward EDS to UA







# **Provide Remarks on