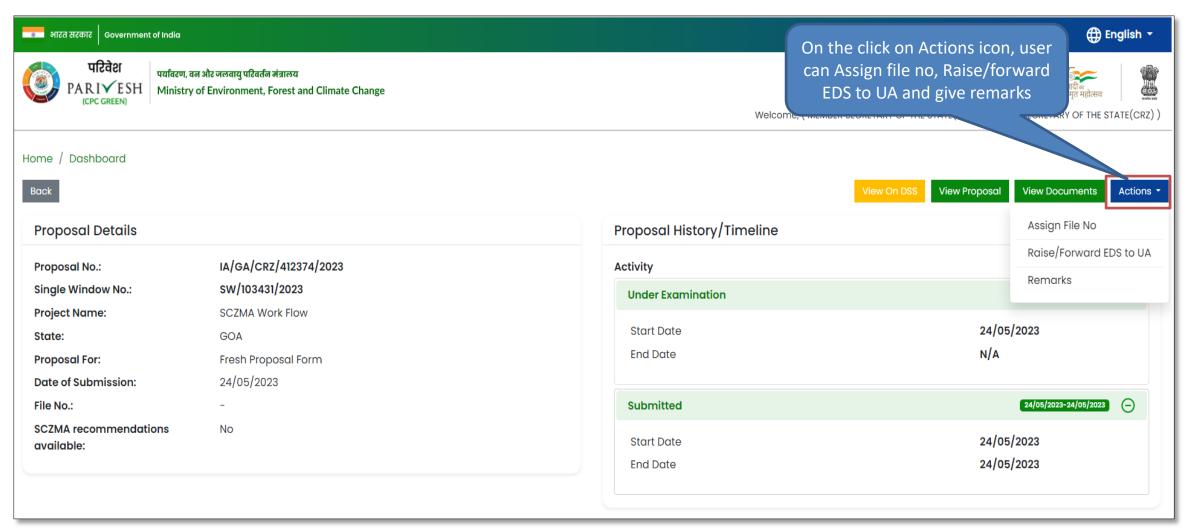

EFCC**

































































































## **Agenda Preview**









# **Agenda Approval**







## **View Agenda**







## **Agenda Preview**



On the click on print icon,

user can take print of the

agenda





## **View Agenda**







## **Action**

























User can select general condition using select option

































## **View Minutes of Meeting**







## **Preview Published/Approved Agenda**









# **Number of EDS Proposals**



# **Number of EDS Proposals**









# **View Proposal**







#### View on EDS





https://parivesh.nic.in/





## **View Proposal**







# **View Proposal**







# **View Document**







#### **View Document**







# Actions







#### **Assign File Number**







# **Assign File Number**







## Raise/Forward EDS to UA







# Raise/Forward EDS to UA







# **Provide Remarks on Proposal**







# **Provide Remarks on Proposal**









# **Proposals after EAC**













#### **View remarks**









#### **View MS and OE Remarks**







## **View Proposal on DSS**







## **View Proposal on DSS**





https://parivesh.nic.in/



# **View Proposal**







## **View Proposal**







#### **View Documents**







### **View Documents**







# **View Agenda**



On the Click on all View Agenda button, user can view created Agenda





# **View Agenda**







#### **View MoM**







#### **View MoM**









# **All Proposals**









# **All Proposals**





#### All

# **All Proposals**