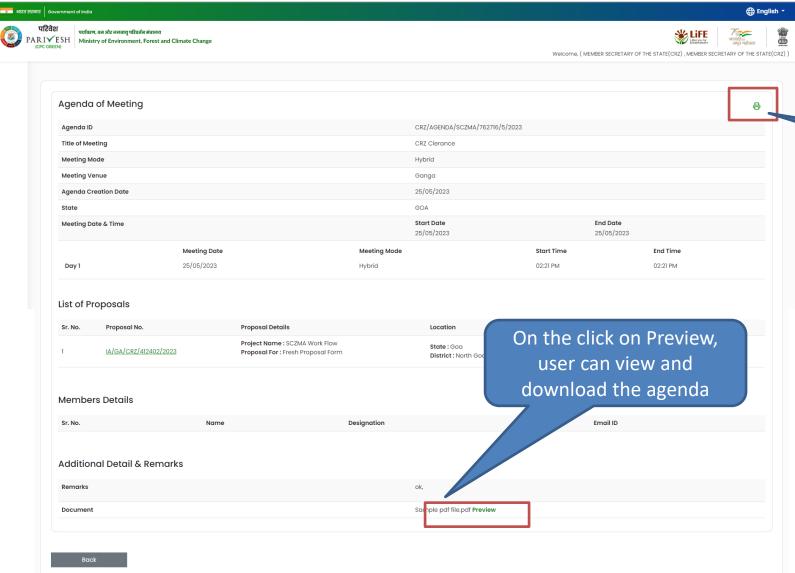

## **Agenda Preview**

On the click on print icon,

user can take print of the

agenda