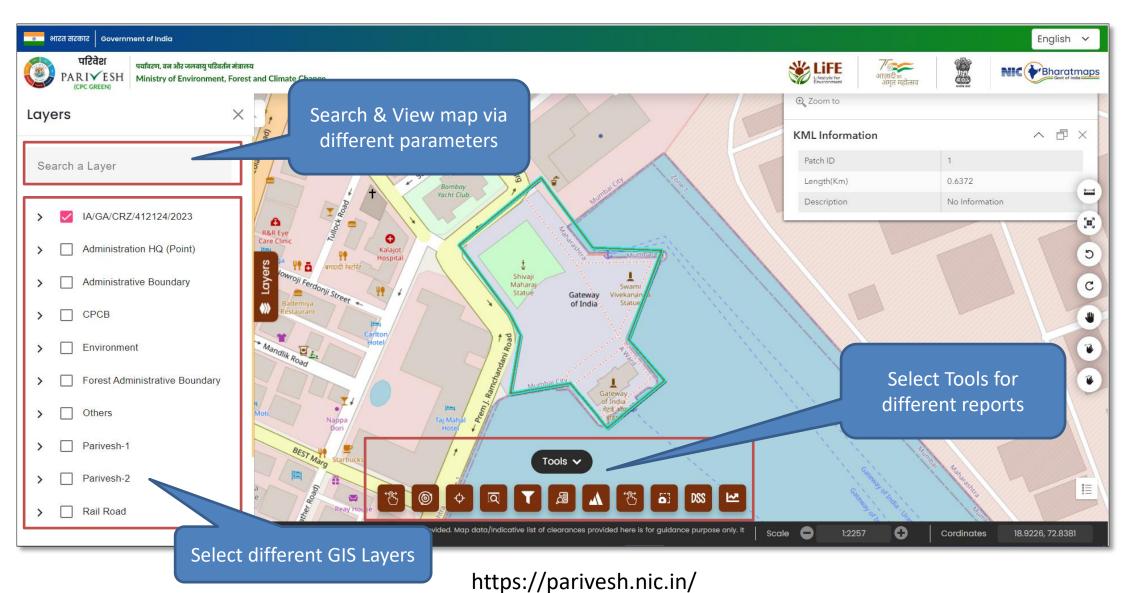

aid in navigating through the Authority (MS SCZMA) Login Functionality. It intends to simplify the overall process for process by providing a snapshot of every step.





## **Authority (MS SCZMA) Login Journey**



Homepage & Login

Assign File No.

**Raise EDS** 

Accept Proposal Create & Publish
Agenda

<u>Create&</u> <u>Publish MoM</u>

Process FIle



PP/UA

MS SCZMA

Chairman EAC

JS/AS/Secy.

## MoEFCC Level CRZ Clearance Process Flow (1/2)





Minister MoEFCC



## MoEFCC Level CRZ Clearance Process Flow (2/2)





**User Roles Color Scheme:** 









## Login Page









## **Change Password Page**







#### **MS Dashboard**









### **Fresh Proposal**



#### **Fresh Proposal**







#### **Fresh Proposal**









#### **View on DSS**







#### **View on DSS**









#### **View Proposal**







#### **View Proposal**









#### **View Document**









#### **View Document**









#### **Actions**







#### **Assign File Number**















#### Raise/Forward EDS to UA







#### Raise/Forward EDS to UA







#### **Provide Remarks**







#### **Provide Remarks**









## **Recommended Proposal**





#### **Recommended Proposal**







#### **View Proposal**







#### **View on EDS**









#### **View Proposal**







#### **View Proposal**









#### **View Document**









#### **View Document**









#### **Actions**







#### एनआइसा National Informatics Centre

#### **Recommended to MoEFCC**









#### **Recommended to MoEFCC**