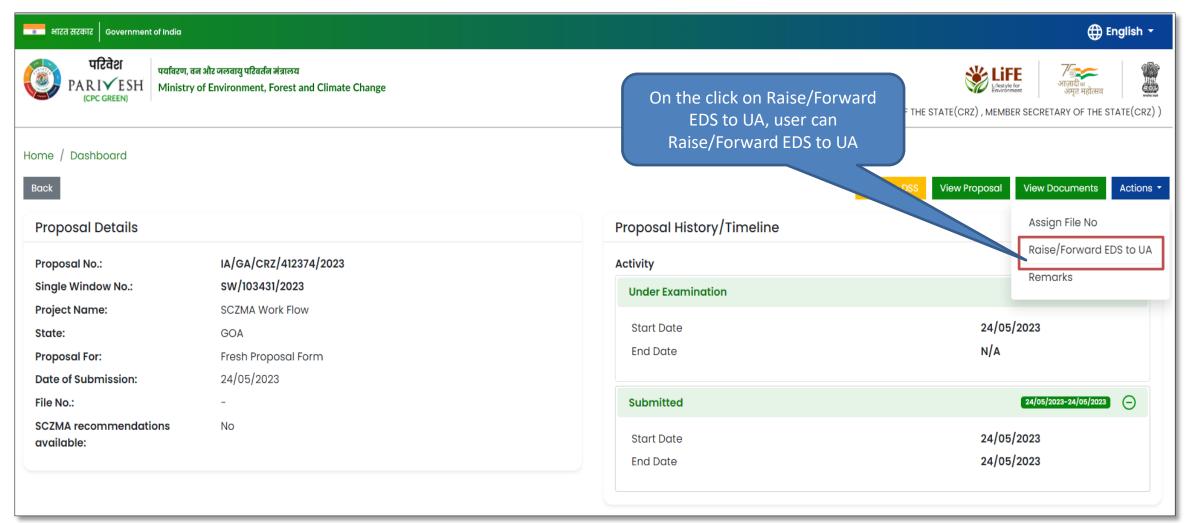

n

Assign File No.

**Raise EDS** 

Accept Proposal Create & Publish
Agenda

<u>Create&</u> <u>Publish MoM</u>

Process FIle



PP/UA

MS SCZMA

Chairman EAC

JS/AS/Secy.

## MoEFCC Level CRZ Clearance Process Flow (1/2)





Minister MoEFCC



## MoEFCC Level CRZ Clearance Process Flow (2/2)





**User Roles Color Scheme:** 









## Login Page









## **Change Password Page**







#### **MS Dashboard**









### **Fresh Proposal**



#### **Fresh Proposal**







#### **Fresh Proposal**









#### **View on DSS**







#### **View on DSS**









#### **View Proposal**







#### **View Proposal**









#### **View Document**









#### **View Document**









#### **Actions**







#### **Assign File Number**















#### Raise/Forward EDS to UA







#### Raise/Forward EDS to UA







#### **Provide Remarks**







#### **Provide Remarks**









## **Recommended Proposal**





#### **Recommended Proposal**







#### **View Proposal**







#### **View on EDS**









#### **View Proposal**







#### **View Proposal**









#### **View Document**









#### **View Document**









#### **Actions**







#### एनआइसा National Informatics Centre

#### **Recommended to MoEFCC**









#### **Recommended to MoEFCC**

































































































## **Agenda Preview**









# **Agenda Approval**







## **View Agenda**







## **Agenda Preview**



On the click on print icon,

user can take print of the

agenda





## **View Agenda**