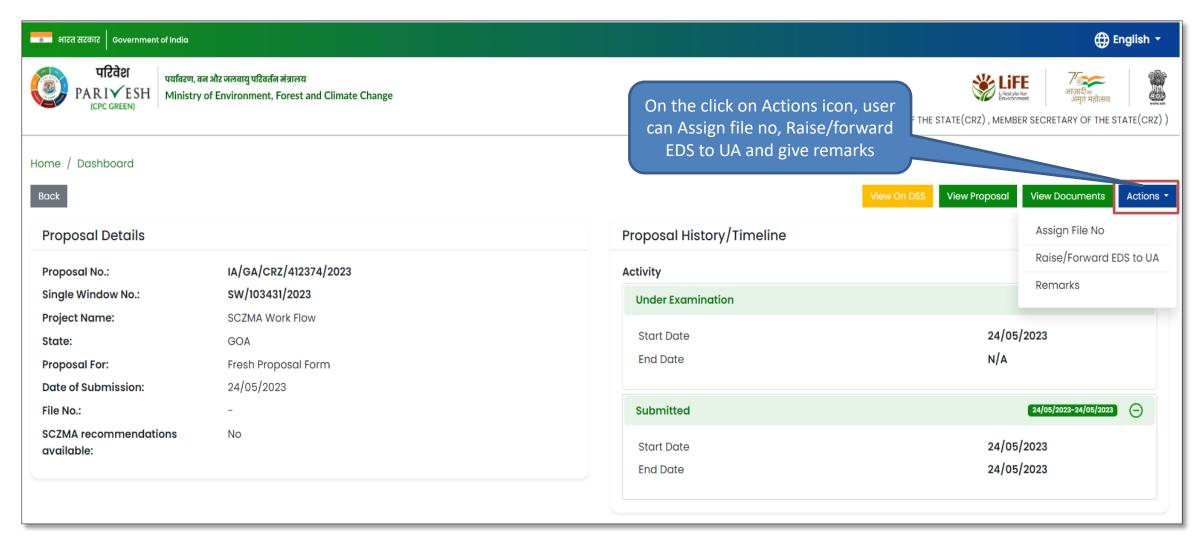

f every step.





## **Authority (MS SCZMA) Login Journey**



Homepage & Login

Assign File No.

**Raise EDS** 

Accept Proposal Create & Publish
Agenda

<u>Create&</u> <u>Publish MoM</u>

Process FIle



PP/UA

MS SCZMA

Chairman EAC

JS/AS/Secy.

## MoEFCC Level CRZ Clearance Process Flow (1/2)





Minister MoEFCC



## MoEFCC Level CRZ Clearance Process Flow (2/2)





**User Roles Color Scheme:** 









## Login Page









## **Change Password Page**







#### **MS Dashboard**









### **Fresh Proposal**



#### **Fresh Proposal**







#### **Fresh Proposal**









#### **View on DSS**







#### **View on DSS**









#### **View Proposal**







#### **View Proposal**









#### **View Document**









#### **View Document**









#### **Actions**







#### **Assign File Number**















#### Raise/Forward EDS to UA







#### Raise/Forward EDS to UA







#### **Provide Remarks**







#### **Provide Remarks**









## **Recommended Proposal**





#### **Recommended Proposal**







#### **View Proposal**







#### **View on EDS**









#### **View Proposal**







#### **View Proposal**









#### **View Document**









#### **View Document**









#### **Actions**







#### एनआइसा National Informatics Centre

#### **Recommended to MoEFCC**









#### **Recommended to MoEFCC**

































































































## **Agenda Preview**









# **Agenda Approval**







## **View Agenda**







## **Agenda Preview**



On the click on