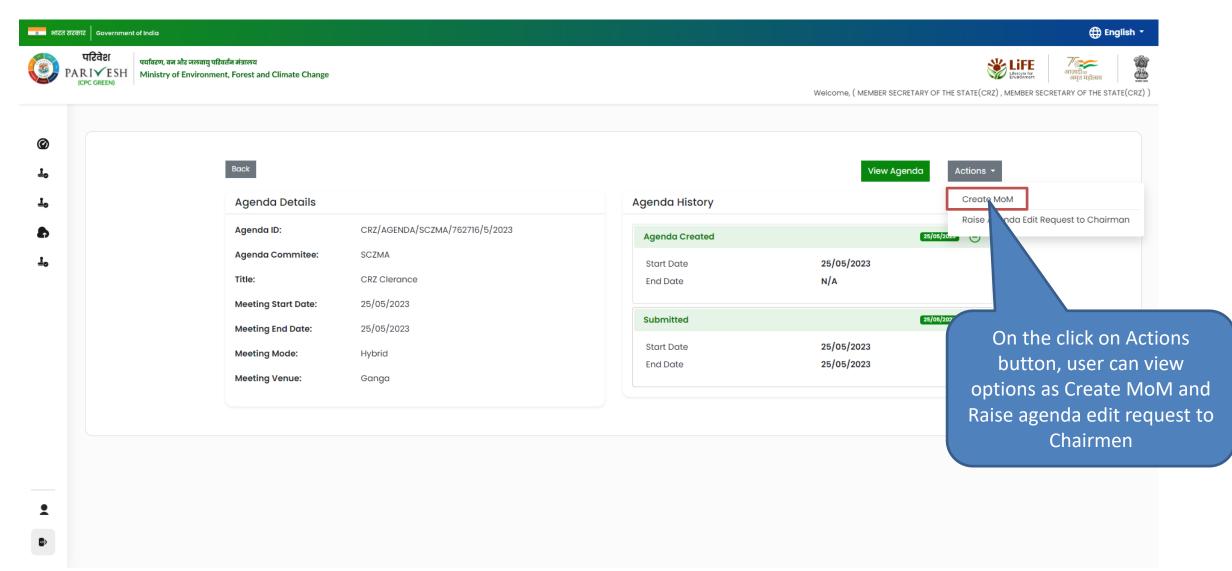

ward EDS to UA







#### **Provide Remarks**







#### **Provide Remarks**









## **Recommended Proposal**





#### **Recommended Proposal**







#### **View Proposal**







#### **View on EDS**









#### **View Proposal**







#### **View Proposal**









#### **View Document**









#### **View Document**









#### **Actions**







#### एनआइसा National Informatics Centre

#### **Recommended to MoEFCC**









#### **Recommended to MoEFCC**

































































































## **Agenda Preview**









# **Agenda Approval**







## **View Agenda**







## **Agenda Preview**



On the click on print icon,

user can take print of the

agenda





## **View Agenda**







## **Action**

























User can select general condition using select option

































## **View Minutes of Meeting**







## **Preview Published/Approved Agenda**









# **Number of EDS Proposals**



# **Number of EDS Proposals**









# **View Proposal**







#### View on EDS





https://parivesh.nic.in/





## **View Proposal**







# **View Proposal**







# **View Document**







#### **View Document**







# Actions







#### **Assign File Number**







# **Assign File Number**







## Raise/Forward EDS to UA







# Raise/Forward EDS to UA







# **Provide Remarks on Proposal**







# **Provide Remarks on Proposal**









# **Proposals after EAC**













#### **View remarks**









#### **View MS and OE Remarks**