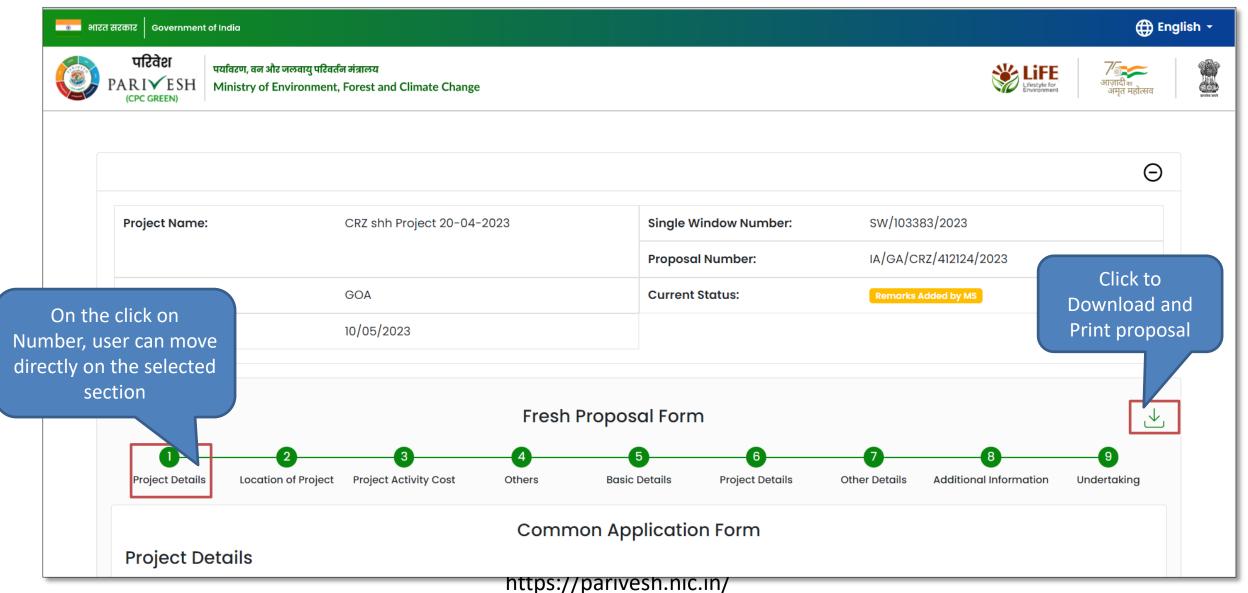

)





**User Roles Color Scheme:** 









## Login Page









## **Change Password Page**







#### **MS Dashboard**









### **Fresh Proposal**



#### **Fresh Proposal**







#### **Fresh Proposal**









#### **View on DSS**







#### **View on DSS**









#### **View Proposal**







#### **View Proposal**









#### **View Document**









#### **View Document**









#### **Actions**







#### **Assign File Number**















#### Raise/Forward EDS to UA







#### Raise/Forward EDS to UA







#### **Provide Remarks**







#### **Provide Remarks**









## **Recommended Proposal**





#### **Recommended Proposal**







#### **View Proposal**







#### **View on EDS**









#### **View Proposal**







#### **View Proposal**









#### **View Document**









#### **View Document**









#### **Actions**







#### एनआइसा National Informatics Centre

#### **Recommended to MoEFCC**









#### **Recommended to MoEFCC**

































































































## **Agenda Preview**









# **Agenda Approval**







## **View Agenda**







## **Agenda Preview**



On the click on print icon,

user can take print of the

agenda





## **View Agenda**







## **Action**

























User can select general condition using select option

































## **View Minutes of Meeting**







## **Preview Published/Approved Agenda**









# **Number of EDS Proposals**



# **Number of EDS Proposals**









# **V