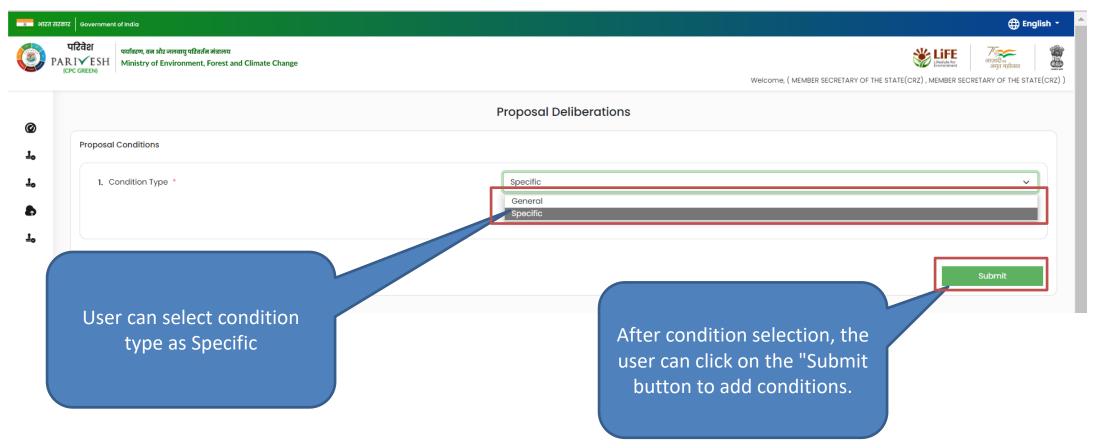

## **Recommended Proposal**





#### **Recommended Proposal**







#### **View Proposal**







#### **View on EDS**









#### **View Proposal**







#### **View Proposal**









#### **View Document**









#### **View Document**









#### **Actions**







#### एनआइसा National Informatics Centre

#### **Recommended to MoEFCC**









#### **Recommended to MoEFCC**

































































































## **Agenda Preview**









# **Agenda Approval**







## **View Agenda**







## **Agenda Preview**



On the click on print icon,

user can take print of the

agenda





## **View Agenda**







## **Action**

























User can select general condition using select option

































## **View Minutes of Meeting**







## **Preview Published/Approved Agenda**









# **Number of EDS Proposals**



# **Number of EDS Proposals**









# **View Proposal**







#### View on EDS





https://parivesh.nic.in/





## **View Proposal**







# **View Proposal**







# **View Document**







#### **View Document**







# Actions







#### **Assign File Number**







# **Assign File Number**







## Raise/Forward EDS to UA







# Raise/Forward EDS to UA







# **Provide Remarks on Proposal**







# **Provide Remarks on Proposal**









# **Proposals after EAC**













#### **View remarks**









#### **View MS and OE Remarks**







## **View Proposal on DSS**







## **View Proposal on DSS**





https://p