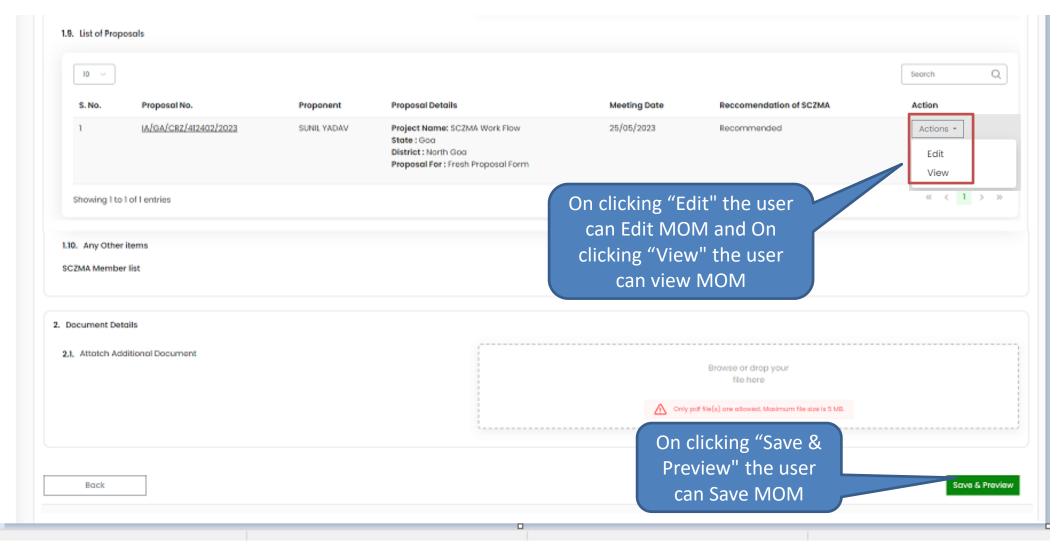

# **View Agenda**

On the Click on all View Agenda button, user can view created Agenda

# **View Agenda**