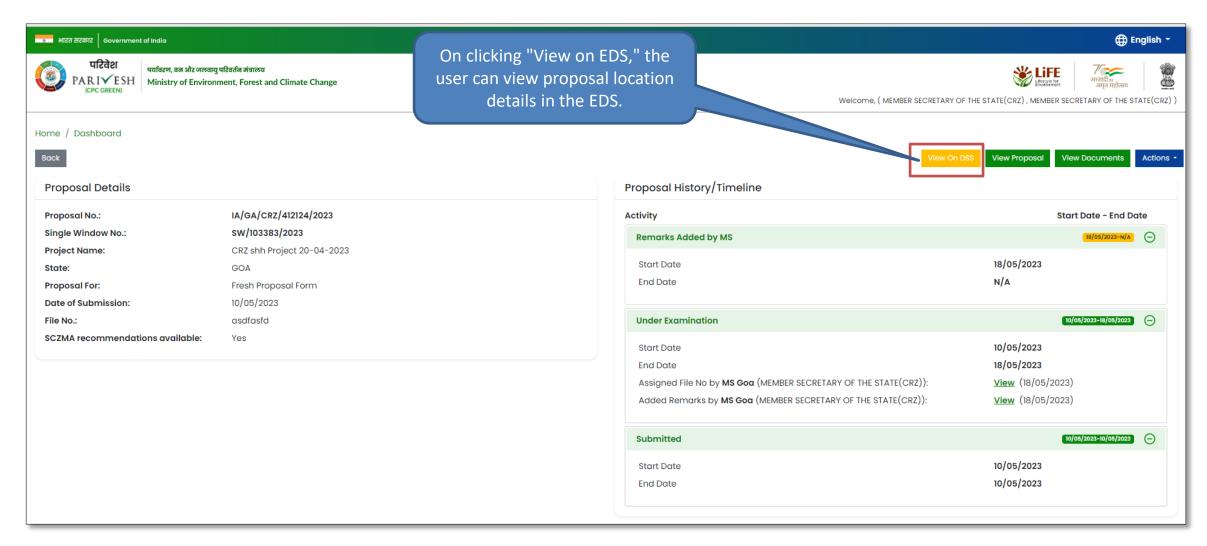

Process Flow (1/2)





Minister MoEFCC



## MoEFCC Level CRZ Clearance Process Flow (2/2)





**User Roles Color Scheme:** 









## Login Page









## **Change Password Page**







#### **MS Dashboard**









### **Fresh Proposal**



#### **Fresh Proposal**







#### **Fresh Proposal**









#### **View on DSS**







#### **View on DSS**









#### **View Proposal**







#### **View Proposal**









#### **View Document**









#### **View Document**









#### **Actions**







#### **Assign File Number**















#### Raise/Forward EDS to UA







#### Raise/Forward EDS to UA







#### **Provide Remarks**







#### **Provide Remarks**









## **Recommended Proposal**





#### **Recommended Proposal**







#### **View Proposal**







#### **View on EDS**









#### **View Proposal**







#### **View Proposal**









#### **View Document**









#### **View Document**









#### **Actions**







#### एनआइसा National Informatics Centre

#### **Recommended to MoEFCC**









#### **Recommended to MoEFCC**

































































































## **Agenda Preview**









# **Agenda Approval**







## **View Agenda**







## **Agenda Preview**



On the click on print icon,

user can take print of the

agenda





## **View Agenda**







## **Action**

























User can select general condition using select option

































## **View Minutes of Meeting**







## **Preview Published/Approved Agend