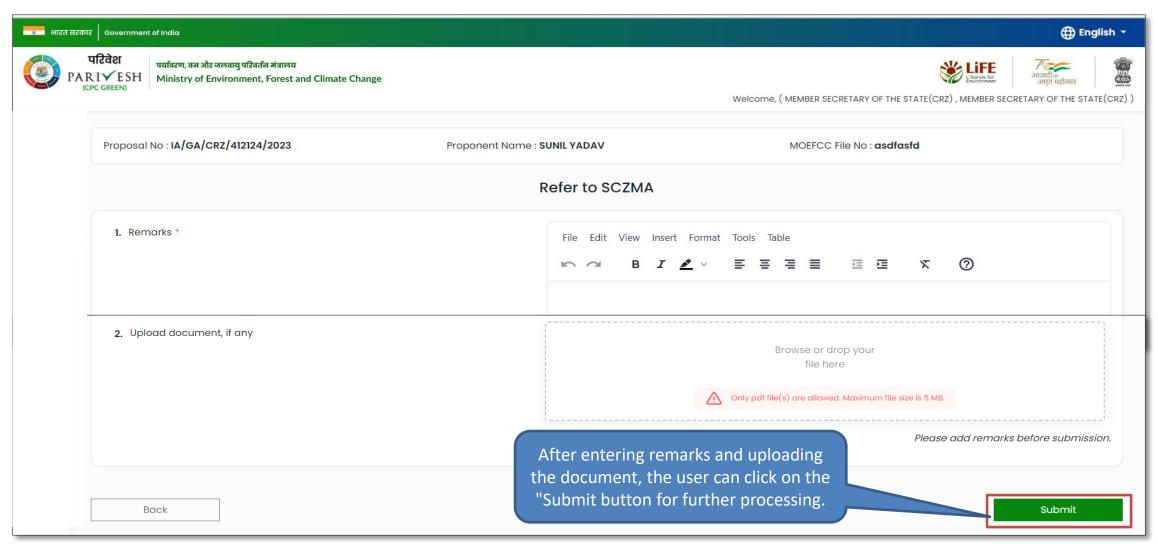

#### **View on DSS**







#### **View on DSS**









#### **View Proposal**







#### **View Proposal**









#### **View Document**









#### **View Document**









#### **Actions**







#### **Assign File Number**















#### Raise/Forward EDS to UA







#### Raise/Forward EDS to UA







#### **Provide Remarks**







#### **Provide Remarks**









## **Recommended Proposal**





#### **Recommended Proposal**







#### **View Proposal**







#### **View on EDS**









#### **View Proposal**







#### **View Proposal**









#### **View Document**









#### **View Document**









#### **Actions**







#### एनआइसा National Informatics Centre

#### **Recommended to MoEFCC**









#### **Recommended to MoEFCC**

































































































## **Agenda Preview**









# **Agenda Approval**







## **View Agenda**







## **Agenda Preview**



On the click on print icon,

user can take print of the

agenda





## **View Agenda**







## **Action**

























User can select general condition using select option

































## **View Minutes of Meeting**







## **Preview Published/Approved Agenda**









# **Number of EDS Proposals**



# **Number of EDS Proposals**









# **View Proposal**







#### View on EDS





https://parivesh.nic.in/





## **View Proposal**







# **View Proposal**







# **View Document**







#### **View Document**







# Actions







#### **Assign File