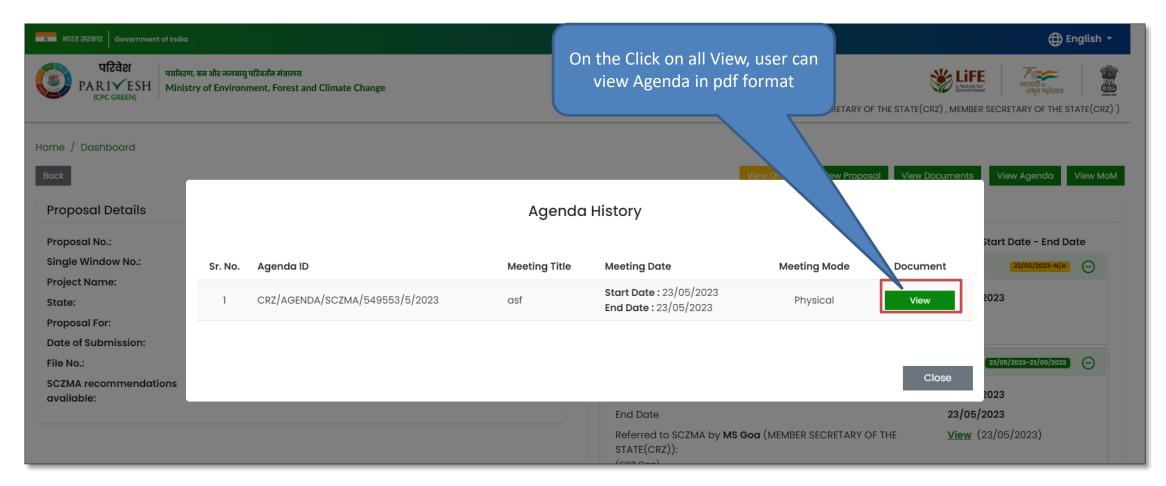

## **View Agenda**

## **Agenda Preview**

On the click on print icon,

user can take print of the

agenda