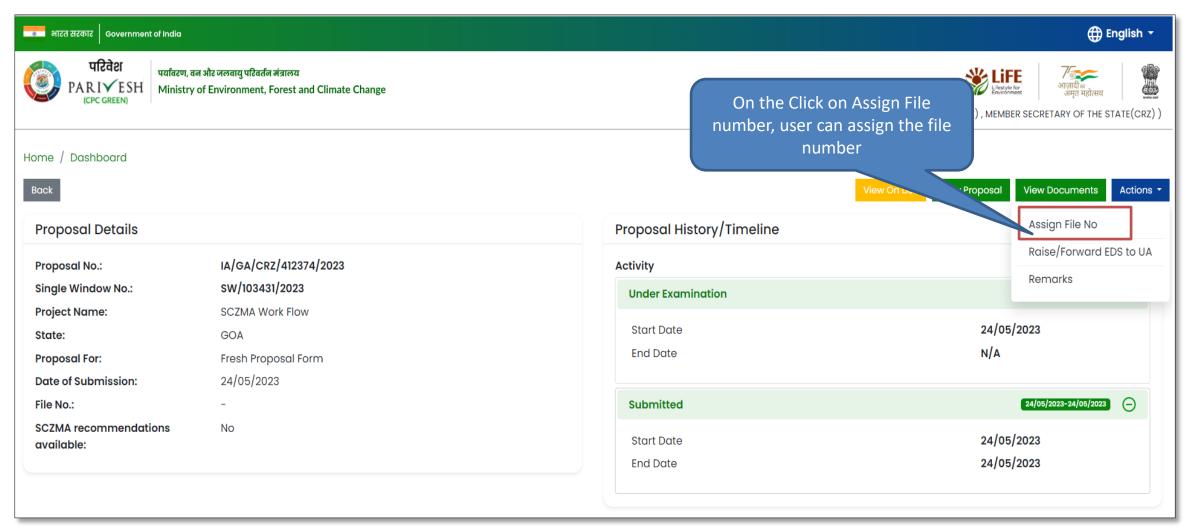

## **Agenda Preview**









# **Agenda Approval**







## **View Agenda**







## **Agenda Preview**



On the click on print icon,

user can take print of the

agenda





## **View Agenda**







## **Action**

























User can select general condition using select option

































## **View Minutes of Meeting**







## **Preview Published/Approved Agenda**









# **Number of EDS Proposals**



# **Number of EDS Proposals**









# **View Proposal**







#### View on EDS





https://parivesh.nic.in/





## **View Proposal**







# **View Proposal**







# **View Document**







#### **View Document**







# Actions







#### **Assign File Number**







# **Assign File Number**







## Raise/Forward EDS to UA







# Raise/Forward EDS to UA







# **Provide Remarks on Proposal**







# **Provide Remarks on Proposal**









# **Proposals after EAC**













#### **View remarks**









#### **View MS and OE Remarks**







## **View Proposal on DSS**







## **View Proposal on DSS**





https://parivesh.nic.in/



# **View Proposal**







## **View Proposal**







#### **View Documents**







### **View Documents**







# **View Agenda**



On the Click on all View Agenda button, user can view created Agenda





# **View Agenda**







#### **View MoM**







#### **View MoM**









# **All Proposals**









# **All Proposals**





#### All

# **All Proposals**









#### Contact JLN Stac Insti