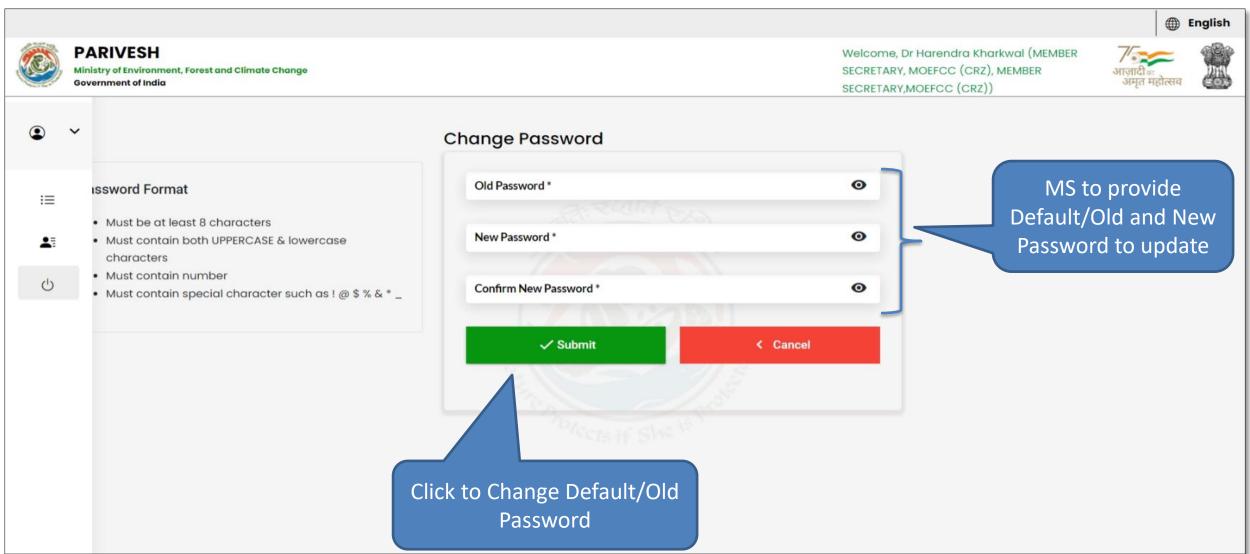

(MoEFCC, CRZ) | Minister, MoEFCC                                             |





## Purpose of the Manual

This manual aims at providing step-by-step instructions that would aid in navigating through the Authority (MS SCZMA) Login Functionality. It intends to simplify the overall process for process by providing a snapshot of every step.





## **Authority (MS SCZMA) Login Journey**



Homepage & Login

Assign File No.

**Raise EDS** 

Accept Proposal Create & Publish
Agenda

<u>Create&</u> <u>Publish MoM</u>

Process FIle



PP/UA

MS SCZMA

Chairman EAC

JS/AS/Secy.

## MoEFCC Level CRZ Clearance Process Flow (1/2)





Minister MoEFCC



## MoEFCC Level CRZ Clearance Process Flow (2/2)





**User Roles Color Scheme:** 









## Login Page









## **Change Password Page**







#### **MS Dashboard**









### **Fresh Proposal**



#### **Fresh Proposal**







#### **Fresh Proposal**









#### **View on DSS**







#### **View on DSS**









#### **View Proposal**







#### **View Proposal**









#### **View Document**









#### **View Document**









#### **Actions**







#### **Assign File Number**















#### Raise/Forward EDS to UA







#### Raise/Forward EDS to UA







#### **Provide Remarks**







#### **Provide Remarks**









## **Recommended Proposal**





#### **Recommended Proposal**







#### **View Proposal**







#### **View on EDS**









#### **View Proposal**







#### **View Proposal**









#### **View Document**









#### **View Document**









#### **Actions**







#### ए