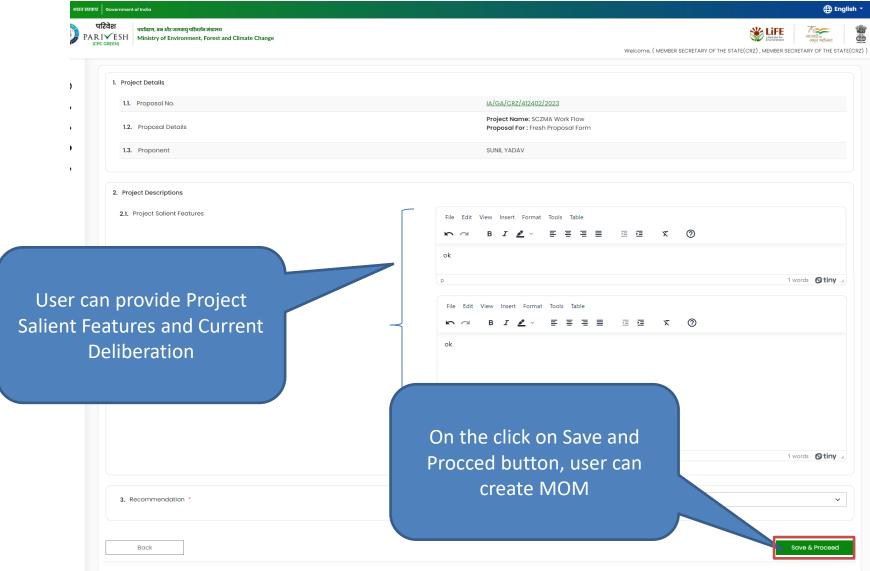

DS to UA







#### **Provide Remarks**







#### **Provide Remarks**









## **Recommended Proposal**





#### **Recommended Proposal**







#### **View Proposal**







#### **View on EDS**









#### **View Proposal**







#### **View Proposal**









#### **View Document**









#### **View Document**









#### **Actions**







#### एनआइसा National Informatics Centre

#### **Recommended to MoEFCC**









#### **Recommended to MoEFCC**

































































































## **Agenda Preview**









# **Agenda Approval**







## **View Agenda**







## **Agenda Preview**



On the click on print icon,

user can take print of the

agenda





## **View Agenda**







## **Action**

























User can select general condition using select option

































## **View Minutes of Meeting**







## **Preview Published/Approved Agenda**









# **Number of EDS Proposals**



# **Number of EDS Proposals**









# **View Proposal**







#### View on EDS





https://parivesh.nic.in/





## **View Proposal**







# **View Proposal**







# **View Document**







#### **View Document**







# Actions







#### **Assign File Number**







# **Assign File Number**







## Raise/Forward EDS to UA







# Raise/Forward EDS to UA







# **Provide Remarks on Proposal**







# **Provide Remarks on Proposal**









# **Proposals after EAC**













#### **View remarks**









#### **View MS and OE Remarks**







##