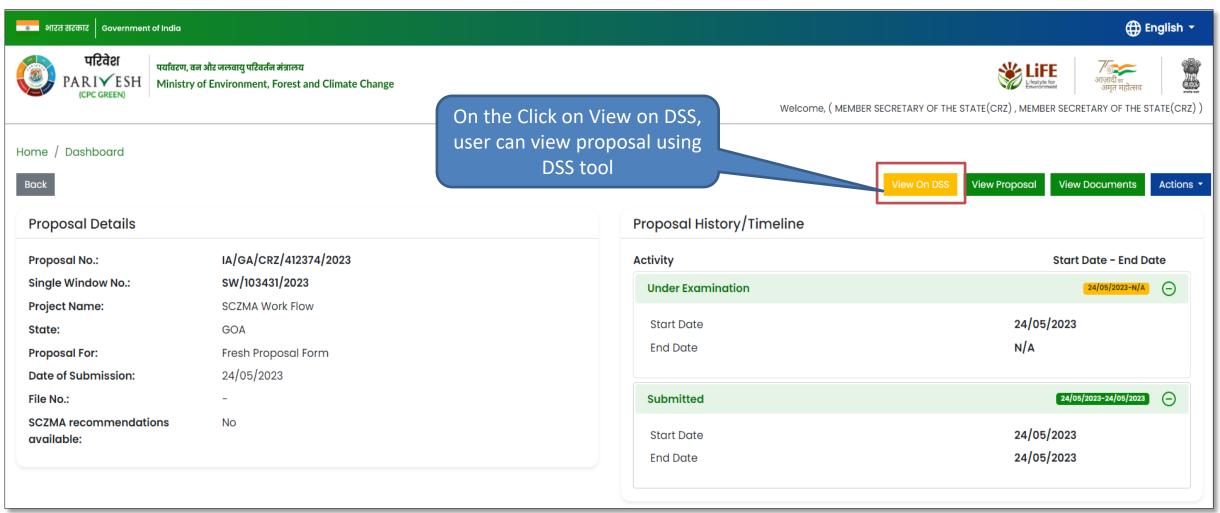

tep instructions that would aid in navigating through the Authority (MS SCZMA) Login Functionality. It intends to simplify the overall process for process by providing a snapshot of every step.





## **Authority (MS SCZMA) Login Journey**



Homepage & Login

Assign File No.

**Raise EDS** 

Accept Proposal Create & Publish
Agenda

<u>Create&</u> <u>Publish MoM</u>

Process FIle



PP/UA

MS SCZMA

Chairman EAC

JS/AS/Secy.

## MoEFCC Level CRZ Clearance Process Flow (1/2)





Minister MoEFCC



## MoEFCC Level CRZ Clearance Process Flow (2/2)





**User Roles Color Scheme:** 









## Login Page









## **Change Password Page**







#### **MS Dashboard**









### **Fresh Proposal**



#### **Fresh Proposal**







#### **Fresh Proposal**









#### **View on DSS**







#### **View on DSS**









#### **View Proposal**







#### **View Proposal**









#### **View Document**









#### **View Document**









#### **Actions**







#### **Assign File Number**















#### Raise/Forward EDS to UA







#### Raise/Forward EDS to UA







#### **Provide Remarks**







#### **Provide Remarks**









## **Recommended Proposal**





#### **Recommended Proposal**







#### **View Proposal**







#### **View on EDS**









#### **View Proposal**







#### **View Proposal**









#### **View Document**









#### **View Document**









#### **Actions**







#### एनआइसा National Informatics Centre

#### **Recommended to MoEFCC**









#### **Recommended to MoEFCC**