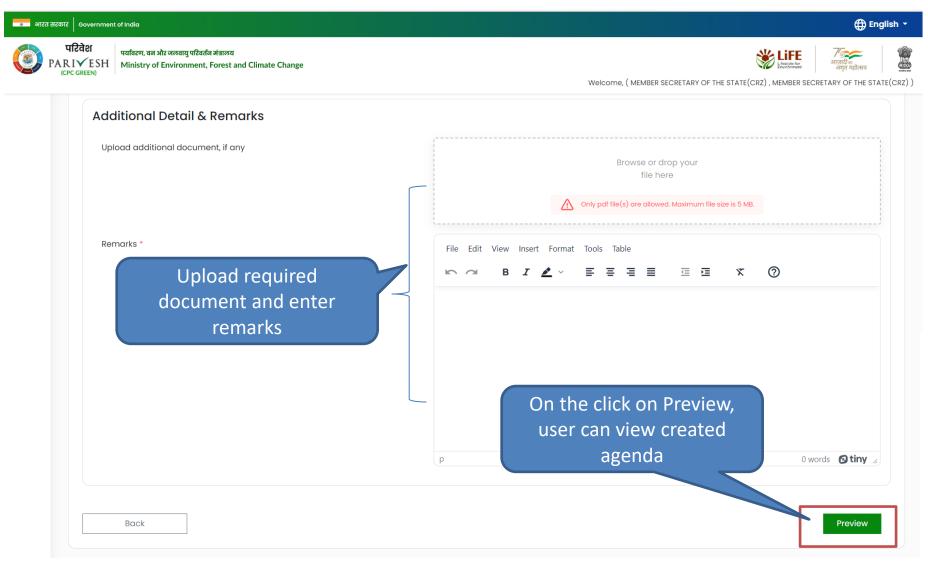

oposal**







#### **View Proposal**









#### **View Document**









#### **View Document**









#### **Actions**







#### **Assign File Number**















#### Raise/Forward EDS to UA







#### Raise/Forward EDS to UA







#### **Provide Remarks**







#### **Provide Remarks**









## **Recommended Proposal**





#### **Recommended Proposal**







#### **View Proposal**







#### **View on EDS**









#### **View Proposal**







#### **View Proposal**









#### **View Document**









#### **View Document**









#### **Actions**







#### एनआइसा National Informatics Centre

#### **Recommended to MoEFCC**









#### **Recommended to MoEFCC**

































































































## **Agenda Preview**









# **Agenda Approval**







## **View Agenda**







## **Agenda Preview**



On the click on print icon,

user can take print of the

agenda





## **View Agenda**







## **Action**

























User can select general condition using select option

































## **View Minutes of Meeting**







## **Preview Published/Approved Agenda**









# **Number of EDS Proposals**



# **Number of EDS Proposals**









# **View Proposal**







#### View on EDS





https://parivesh.nic.in/





## **View Proposal**







# **View Proposal**







# **View Document**







#### **View Document**







# Actions







#### **Assign File Number**







# **Assign File Number**







## Raise/Forward EDS to UA