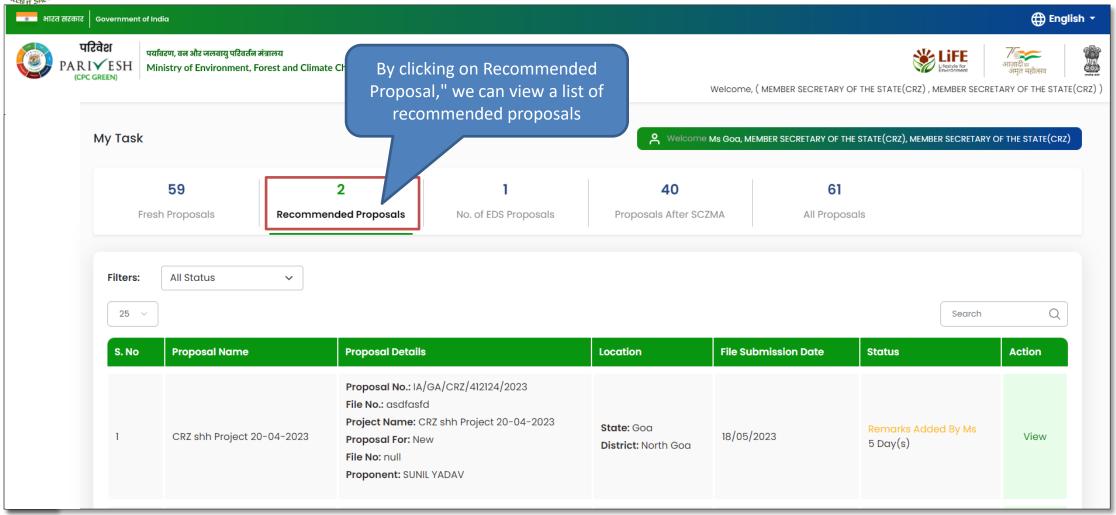

## MoEFCC Level CRZ Clearance Process Flow (1/2)





Minister MoEFCC



## MoEFCC Level CRZ Clearance Process Flow (2/2)





**User Roles Color Scheme:** 









## Login Page









## **Change Password Page**







#### **MS Dashboard**









### **Fresh Proposal**



#### **Fresh Proposal**







#### **Fresh Proposal**









#### **View on DSS**







#### **View on DSS**









#### **View Proposal**







#### **View Proposal**









#### **View Document**









#### **View Document**









#### **Actions**







#### **Assign File Number**















#### Raise/Forward EDS to UA







#### Raise/Forward EDS to UA







#### **Provide Remarks**







#### **Provide Remarks**









## **Recommended Proposal**





#### **Recommended Proposal**







#### **View Proposal**







#### **View on EDS**









#### **View Proposal**







#### **View Proposal**









#### **View Document**









#### **View Document**









#### **Actions**







#### एनआइसा National Informatics Centre

#### **Recommended to MoEFCC**









#### **Recommended to MoEFCC**

































































































## **Agenda Preview**









# **Agenda Approval**







## **View Agenda**







## **Agenda Preview**



On the click on print icon,

user can take print of the

agenda





## **View Agenda**







## **Action**

























User can select general condition using select option

































## **View Minutes of Meeting**







## **Pr