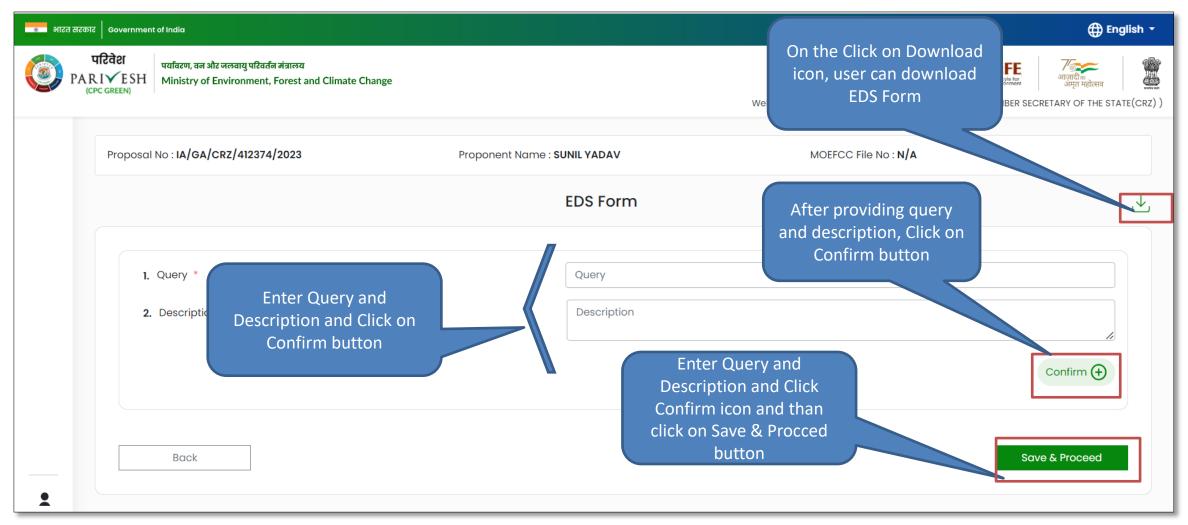

Accept Proposal Create & Publish
Agenda

<u>Create&</u> <u>Publish MoM</u>

Process FIle



PP/UA

MS SCZMA

Chairman EAC

JS/AS/Secy.

## MoEFCC Level CRZ Clearance Process Flow (1/2)





Minister MoEFCC



## MoEFCC Level CRZ Clearance Process Flow (2/2)





**User Roles Color Scheme:** 









## Login Page









## **Change Password Page**







#### **MS Dashboard**









### **Fresh Proposal**



#### **Fresh Proposal**







#### **Fresh Proposal**









#### **View on DSS**







#### **View on DSS**









#### **View Proposal**







#### **View Proposal**









#### **View Document**









#### **View Document**









#### **Actions**







#### **Assign File Number**















#### Raise/Forward EDS to UA







#### Raise/Forward EDS to UA







#### **Provide Remarks**







#### **Provide Remarks**









## **Recommended Proposal**





#### **Recommended Proposal**







#### **View Proposal**







#### **View on EDS**









#### **View Proposal**







#### **View Proposal**









#### **View Document**









#### **View Document**









#### **Actions**







#### एनआइसा National Informatics Centre

#### **Recommended to MoEFCC**









#### **Recommended to MoEFCC**

































































































## **Agenda Preview**









# **Agenda Approval**







## **View Agenda**







## **Agenda Preview**



On the click on print icon,

user can take print of the

agenda





## **View Agenda**







## **Action**