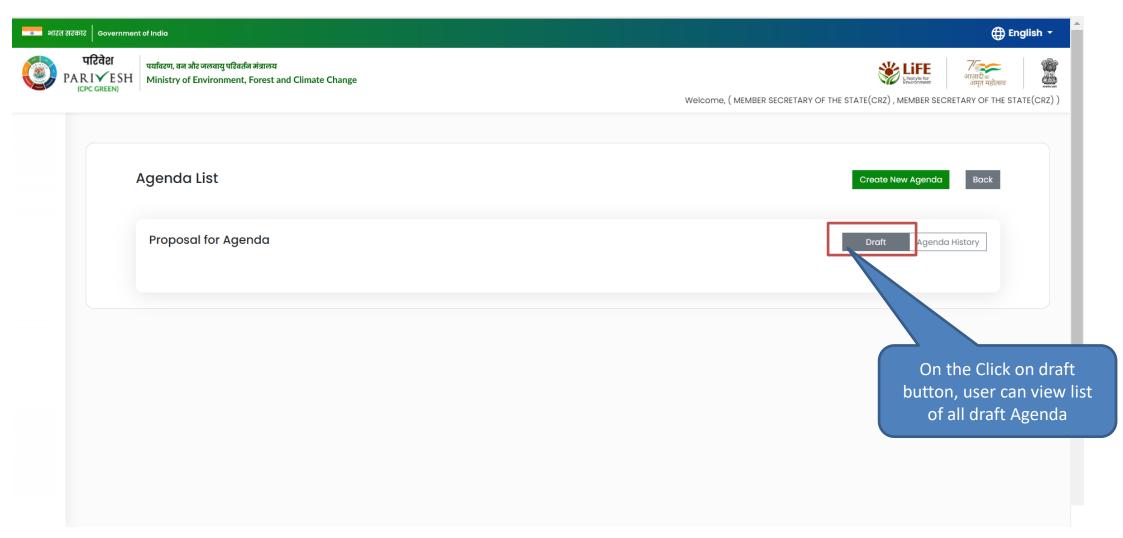

## **Agenda Preview**

# **Agenda Approval**

## **View Agenda**

## **Agenda Preview**

On the click on print icon,

user can take print of the

agenda