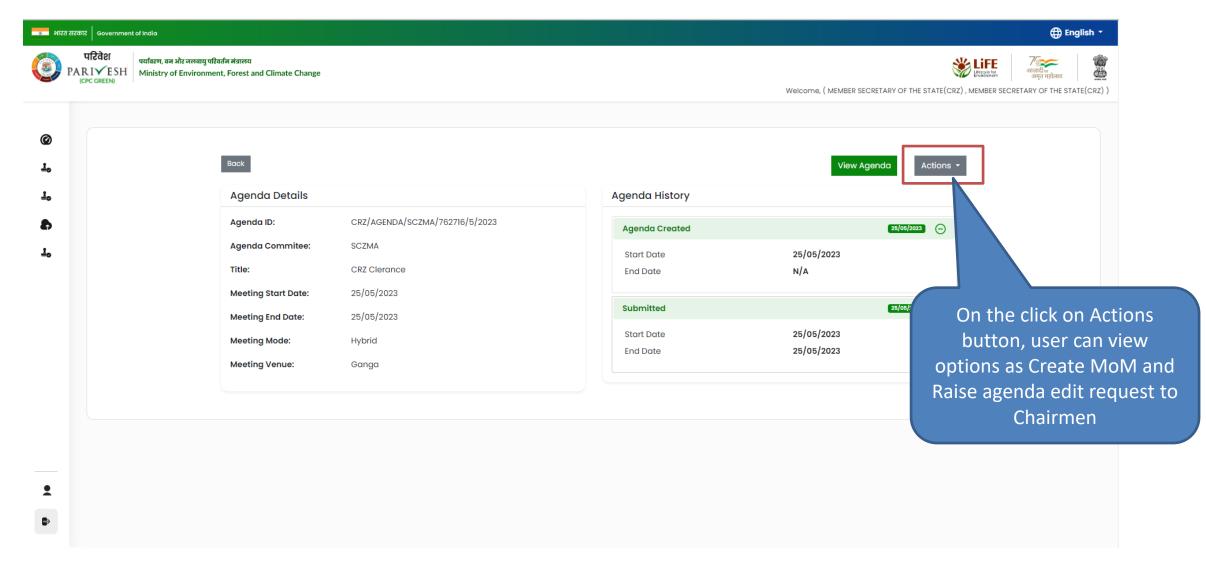

#### Raise/Forward EDS to UA







#### **Provide Remarks**







#### **Provide Remarks**









## **Recommended Proposal**





#### **Recommended Proposal**







#### **View Proposal**







#### **View on EDS**









#### **View Proposal**







#### **View Proposal**









#### **View Document**









#### **View Document**









#### **Actions**







#### एनआइसा National Informatics Centre

#### **Recommended to MoEFCC**









#### **Recommended to MoEFCC**

































































































## **Agenda Preview**









# **Agenda Approval**







## **View Agenda**







## **Agenda Preview**



On the click on print icon,

user can take print of the

agenda





## **View Agenda**







## **Action**

























User can select general condition using select option

































## **View Minutes of Meeting**







## **Preview Published/Approved Agenda**









# **Number of EDS Proposals**



# **Number of EDS Proposals**









# **View Proposal**







#### View on EDS





https://parivesh.nic.in/





## **View Proposal**







# **View Proposal**







# **View Document**







#### **View Document**







# Actions







#### **Assign File Number**







# **Assign File Number**







## Raise/Forward EDS to UA







# Raise/Forward EDS to UA







# **Provide Remarks on Proposal**







# **Provide Remarks on Proposal**









# **Proposals after EAC**













#### **View remarks**









#### **View MS