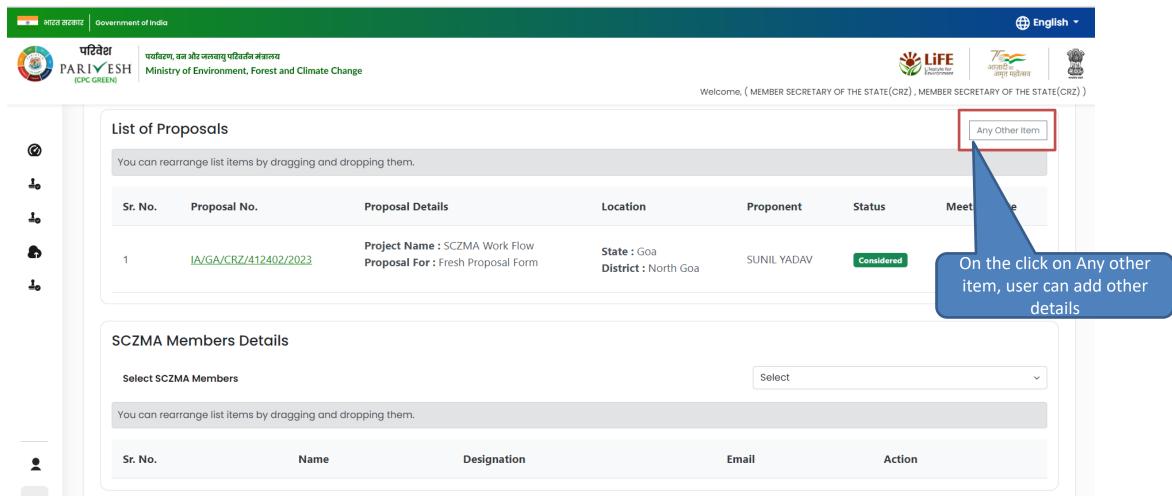

## **View Proposal**







#### **View Proposal**









#### **View Document**









#### **View Document**









#### **Actions**







#### **Assign File Number**















#### Raise/Forward EDS to UA







#### Raise/Forward EDS to UA







#### **Provide Remarks**







#### **Provide Remarks**









## **Recommended Proposal**





#### **Recommended Proposal**







#### **View Proposal**







#### **View on EDS**









#### **View Proposal**







#### **View Proposal**









#### **View Document**









#### **View Document**









#### **Actions**







#### एनआइसा National Informatics Centre

#### **Recommended to MoEFCC**









#### **Recommended to MoEFCC**

































































































## **Agenda Preview**









# **Agenda Approval**







## **View Agenda**







## **Agenda Preview**



On the click on print icon,

user can take print of the

agenda





## **View Agenda**







## **Action**

























User can select general condition using select option

































## **View Minutes of Meeting**







## **Preview Published/Approved Agenda**









# **Number of EDS Proposals**



# **Number of EDS Proposals**









# **View Proposal**







#### View on EDS





https://parivesh.nic.in/





## **View Proposal**







# **View Proposal**







# **View Document**







#### **View Document**







# Actions







#### **Assign File Number**







# **Assign File Number**







## Raise/Forwar