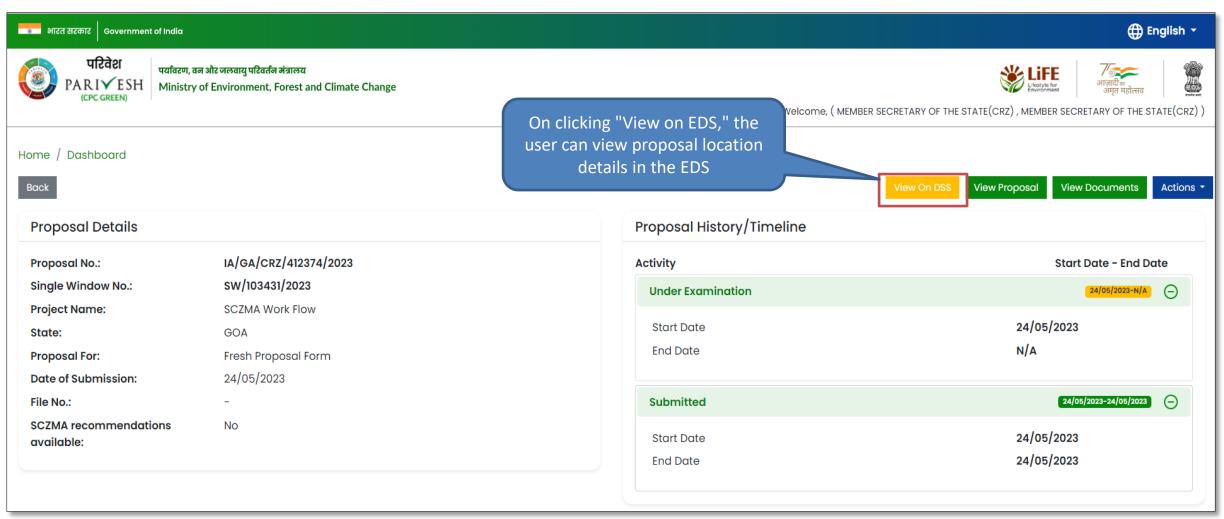

Document**









#### **View Document**









#### **Actions**







#### एनआइसा National Informatics Centre

#### **Recommended to MoEFCC**









#### **Recommended to MoEFCC**

































































































## **Agenda Preview**









# **Agenda Approval**







## **View Agenda**







## **Agenda Preview**



On the click on print icon,

user can take print of the

agenda





## **View Agenda**







## **Action**

























User can select general condition using select option

































## **View Minutes of Meeting**







## **Preview Published/Approved Agenda**









# **Number of EDS Proposals**



# **Number of EDS Proposals**









# **View Proposal**







#### View on EDS





https://parivesh.nic.in/





## **View Proposal**







# **View Proposal**







# **View Document**







#### **View Document**







# Actions







#### **Assign File Number**







# **Assign File Number**







## Raise/Forward EDS to UA







# Raise/Forward EDS to UA







# **Provide Remarks on Proposal**







# **Provide Remarks on Proposal**









# **Proposals after EAC**













#### **View remarks**









#### **View MS and OE Remarks**







## **View Proposal on DSS**







## **View Proposal on DSS**





https://parivesh.nic.in/



# **View Proposal**







## **View Proposal**







#### **View Documents**







### **View Documents**







# **View Agenda**



On the Click on all View Agenda button, user can view c