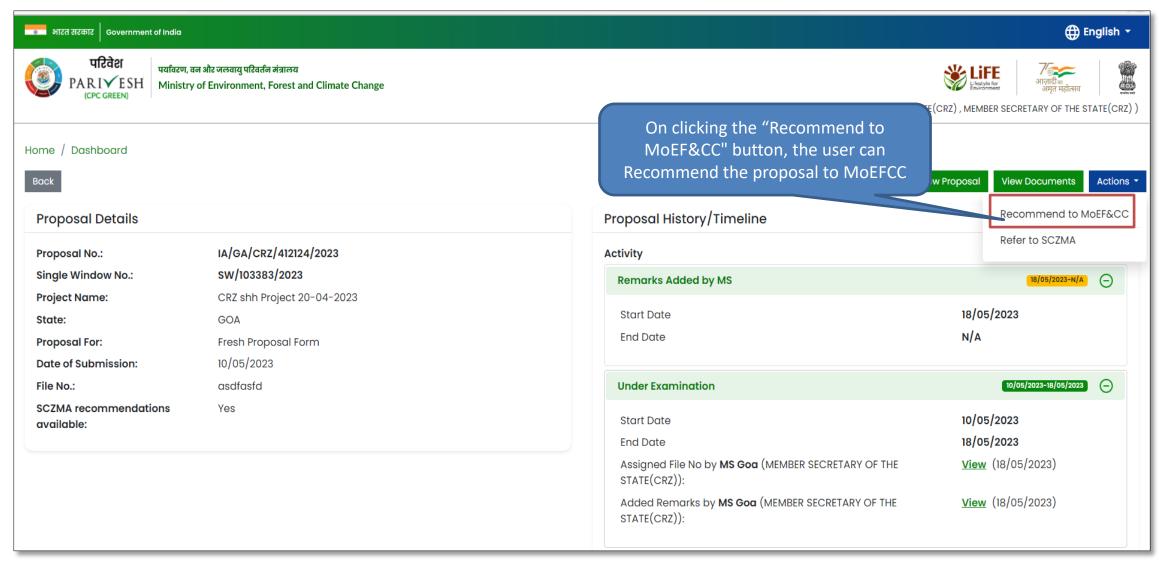

*Fresh Proposal**







#### **Fresh Proposal**









#### **View on DSS**







#### **View on DSS**









#### **View Proposal**







#### **View Proposal**









#### **View Document**









#### **View Document**









#### **Actions**







#### **Assign File Number**















#### Raise/Forward EDS to UA







#### Raise/Forward EDS to UA







#### **Provide Remarks**







#### **Provide Remarks**









## **Recommended Proposal**





#### **Recommended Proposal**







#### **View Proposal**







#### **View on EDS**









#### **View Proposal**







#### **View Proposal**









#### **View Document**









#### **View Document**









#### **Actions**







#### एनआइसा National Informatics Centre

#### **Recommended to MoEFCC**









#### **Recommended to MoEFCC**

































































































## **Agenda Preview**









# **Agenda Approval**







## **View Agenda**







## **Agenda Preview**



On the click on print icon,

user can take print of the

agenda





## **View Agenda**







## **Action**

























User can select general condition using select option

































## **View Minutes of Meeting**







## **Preview Published/Approved Agenda**









# **Number of EDS Proposals**



# **Number of EDS Proposals**









# **View Proposal**







#### View on EDS





https://parivesh.nic.in/





## **View Proposal**







# **View Proposal**







# **View Document**







#### **View