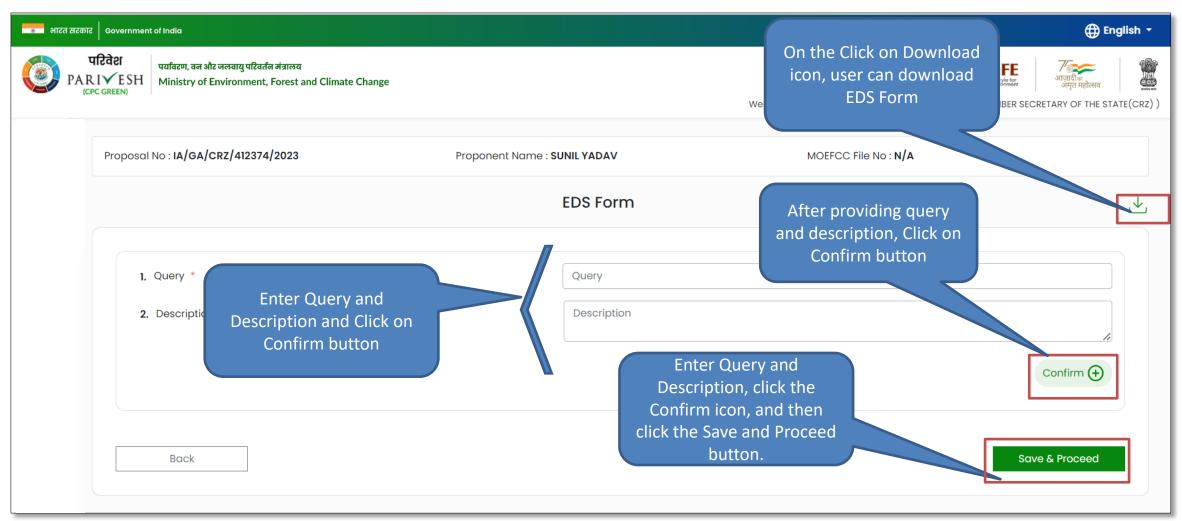

# **Agenda Approval**







## **View Agenda**







## **Agenda Preview**



On the click on print icon,

user can take print of the

agenda





## **View Agenda**







## **Action**

























User can select general condition using select option

































## **View Minutes of Meeting**







## **Preview Published/Approved Agenda**









# **Number of EDS Proposals**



# **Number of EDS Proposals**









# **View Proposal**







#### View on EDS





https://parivesh.nic.in/





## **View Proposal**







# **View Proposal**







# **View Document**







#### **View Document**







# Actions







#### **Assign File Number**







# **Assign File Number**







## Raise/Forward EDS to UA







# Raise/Forward EDS to UA







# **Provide Remarks on Proposal**







# **Provide Remarks on Proposal**









# **Proposals after EAC**













#### **View remarks**









#### **View MS and OE Remarks**







## **View Proposal on DSS**







## **View Proposal on DSS**





https://parivesh.nic.in/



# **View Proposal**







## **View Proposal**







#### **View Documents**







### **View Documents**







# **View Agenda**



On the Click on all View Agenda button, user can view created Agenda





# **View Agenda**







#### **View MoM**







#### **View MoM**









# **All Proposals**









# **All Proposals**





#### All

# **All Proposals**









#### Contact JLN Stac Institutional Area Block **Technical Helpdesk** Search result Prag Indira Paryavaran Bhawan - New Delhi