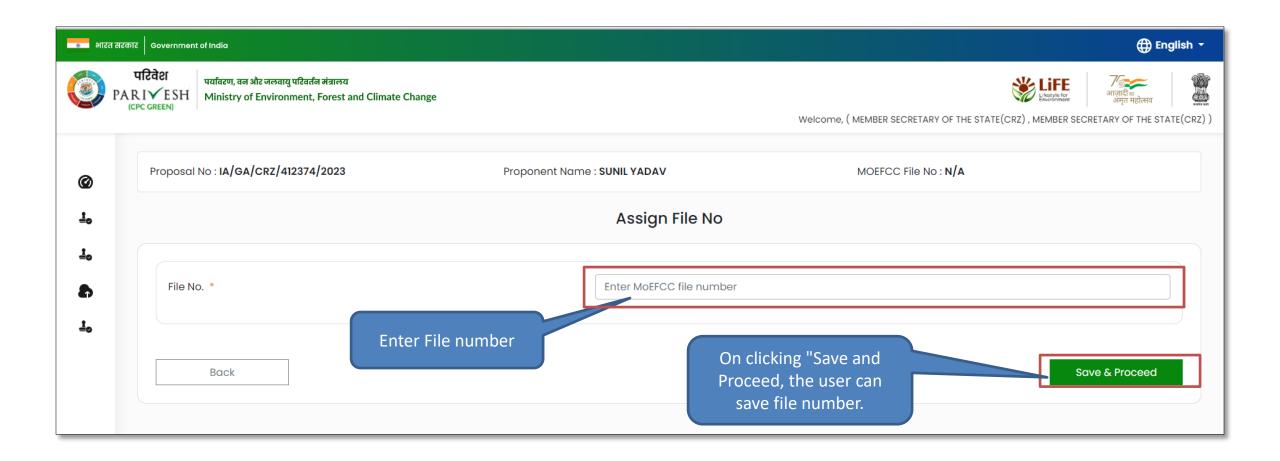

) Login Journey**



Homepage & Login

Assign File No.

**Raise EDS** 

Accept Proposal Create & Publish
Agenda

<u>Create&</u> <u>Publish MoM</u>

Process FIle



PP/UA

MS SCZMA

Chairman EAC

JS/AS/Secy.

## MoEFCC Level CRZ Clearance Process Flow (1/2)





Minister MoEFCC



## MoEFCC Level CRZ Clearance Process Flow (2/2)





**User Roles Color Scheme:** 









## Login Page









## **Change Password Page**







#### **MS Dashboard**









### **Fresh Proposal**



#### **Fresh Proposal**







#### **Fresh Proposal**









#### **View on DSS**







#### **View on DSS**









#### **View Proposal**







#### **View Proposal**









#### **View Document**









#### **View Document**









#### **Actions**







#### **Assign File Number**















#### Raise/Forward EDS to UA







#### Raise/Forward EDS to UA







#### **Provide Remarks**







#### **Provide Remarks**









## **Recommended Proposal**





#### **Recommended Proposal**







#### **View Proposal**







#### **View on EDS**









#### **View Proposal**







#### **View Proposal**









#### **View Document**









#### **View Document**









#### **Actions**







#### एनआइसा National Informatics Centre

#### **Recommended to MoEFCC**









#### **Recommended to MoEFCC**

































































































## **Agenda Preview**









# **Agenda Approval**







## **View Agenda**







## **Agenda Preview**



On the click on print icon,

user can take print of the

a