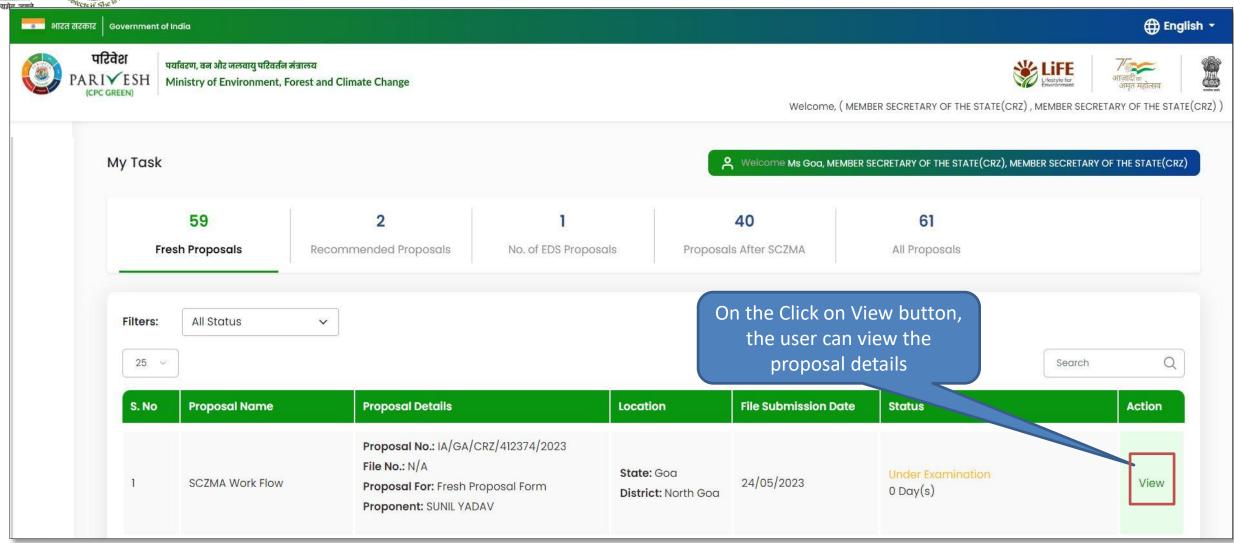

al aims at providing step-by-step instructions that would aid in navigating through the Authority (MS SCZMA) Login Functionality. It intends to simplify the overall process for process by providing a snapshot of every step.





## **Authority (MS SCZMA) Login Journey**



Homepage & Login

Assign File No.

**Raise EDS** 

Accept Proposal Create & Publish
Agenda

<u>Create&</u> <u>Publish MoM</u>

Process FIle



PP/UA

MS SCZMA

Chairman EAC

JS/AS/Secy.

## MoEFCC Level CRZ Clearance Process Flow (1/2)





Minister MoEFCC



## MoEFCC Level CRZ Clearance Process Flow (2/2)





**User Roles Color Scheme:** 









## Login Page









## **Change Password Page**







#### **MS Dashboard**









### **Fresh Proposal**



#### **Fresh Proposal**







#### **Fresh Proposal**









#### **View on DSS**







#### **View on DSS**









#### **View Proposal**







#### **View Proposal**









#### **View Document**









#### **View Document**









#### **Actions**







#### **Assign File Number**















#### Raise/Forward EDS to UA







#### Raise/Forward EDS to UA







#### **Provide Remarks**







#### **Provide Remarks**









## **Recommended Proposal**





#### **Recommended Proposal**







#### **View Proposal**







#### **View on EDS**









#### **View Proposal**







#### **View Proposal**









#### **View Document**









#### **View Document**









#### **Actions**







#### एनआइसा National Informatics Centre

#### **Recommended to MoEFCC**









#### **Recommended to MoEFCC**