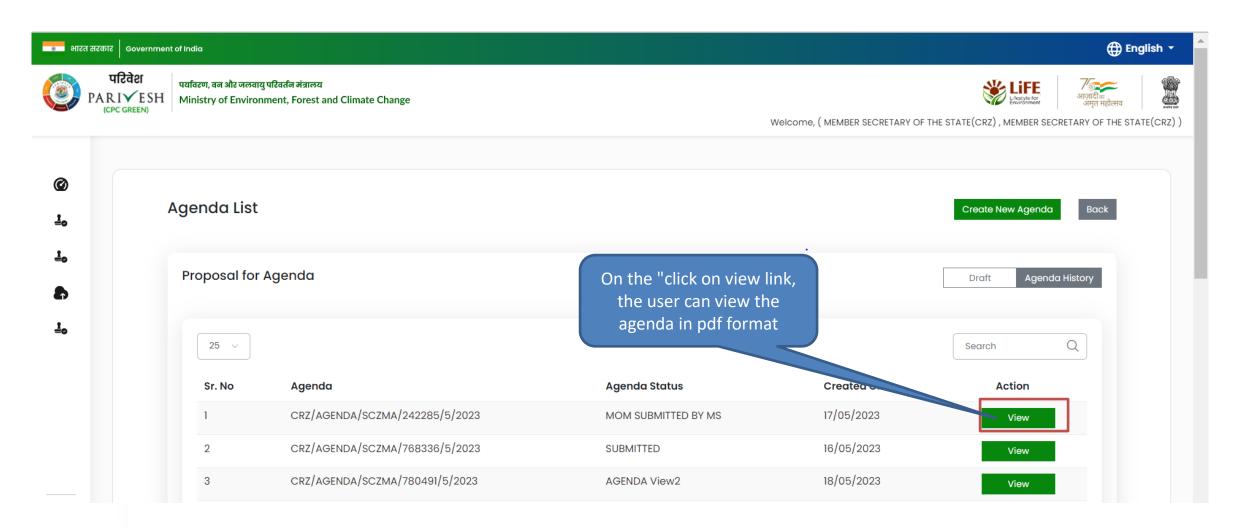

# **View Agenda**

On the Click on all View Agenda button, user can view created Agenda

# **View Agenda**