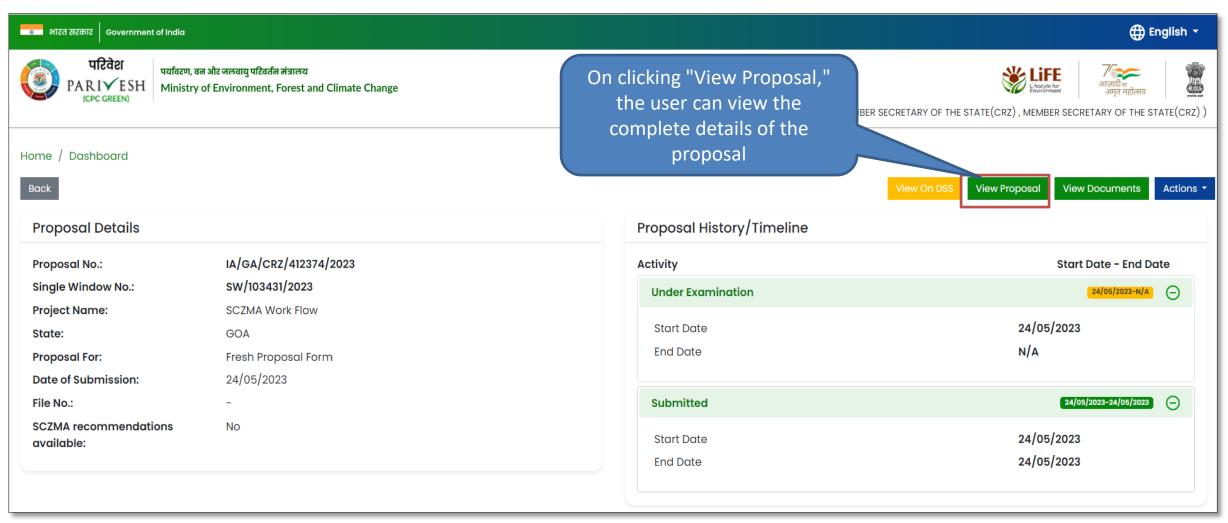

RZ Clearance Process Flow (2/2)





**User Roles Color Scheme:** 









## Login Page









## **Change Password Page**







#### **MS Dashboard**









### **Fresh Proposal**



#### **Fresh Proposal**







#### **Fresh Proposal**









#### **View on DSS**







#### **View on DSS**









#### **View Proposal**







#### **View Proposal**









#### **View Document**









#### **View Document**









#### **Actions**







#### **Assign File Number**















#### Raise/Forward EDS to UA







#### Raise/Forward EDS to UA







#### **Provide Remarks**







#### **Provide Remarks**









## **Recommended Proposal**





#### **Recommended Proposal**







#### **View Proposal**







#### **View on EDS**









#### **View Proposal**







#### **View Proposal**









#### **View Document**









#### **View Document**









#### **Actions**







#### एनआइसा National Informatics Centre

#### **Recommended to MoEFCC**









#### **Recommended to MoEFCC**

































































































## **Agenda Preview**









# **Agenda Approval**







## **View Agenda**







## **Agenda Preview**



On the click on print icon,

user can take print of the

agenda





## **View Agenda**







## **Action**

























User can select general condition using select option

































## **View Minutes of Meeting**







## **Preview Published/Approved Agenda**









# **Number of EDS Proposals**



# **Number of