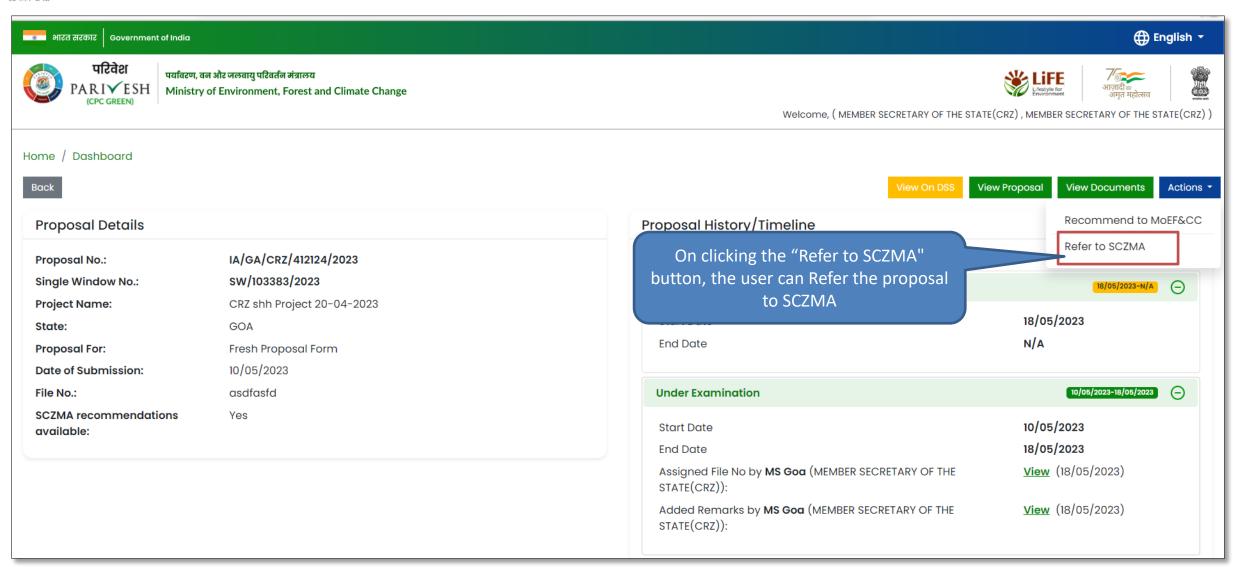

#### **View on DSS**







#### **View on DSS**









#### **View Proposal**







#### **View Proposal**









#### **View Document**









#### **View Document**









#### **Actions**







#### **Assign File Number**















#### Raise/Forward EDS to UA







#### Raise/Forward EDS to UA







#### **Provide Remarks**







#### **Provide Remarks**









## **Recommended Proposal**





#### **Recommended Proposal**







#### **View Proposal**







#### **View on EDS**









#### **View Proposal**







#### **View Proposal**









#### **View Document**









#### **View Document**









#### **Actions**







#### एनआइसा National Informatics Centre

#### **Recommended to MoEFCC**









#### **Recommended to MoEFCC**

































































































## **Agenda Preview**









# **Agenda Approval**







## **View Agenda**







## **Agenda Preview**



On the click on print icon,

user can take print of the

agenda





## **View Agenda**







## **Action**

























User can select general condition using select option

































## **View Minutes of Meeting**







## **Preview Published/Approved Agenda**









# **Number of EDS Proposals**



# **Number of EDS Proposals**









# **View Proposal**







#### View on EDS





https://parivesh.nic.in/





## **View Proposal**







# **View Proposal**







# **View Document**







#### **View Document**







# Actions







#### **Assig