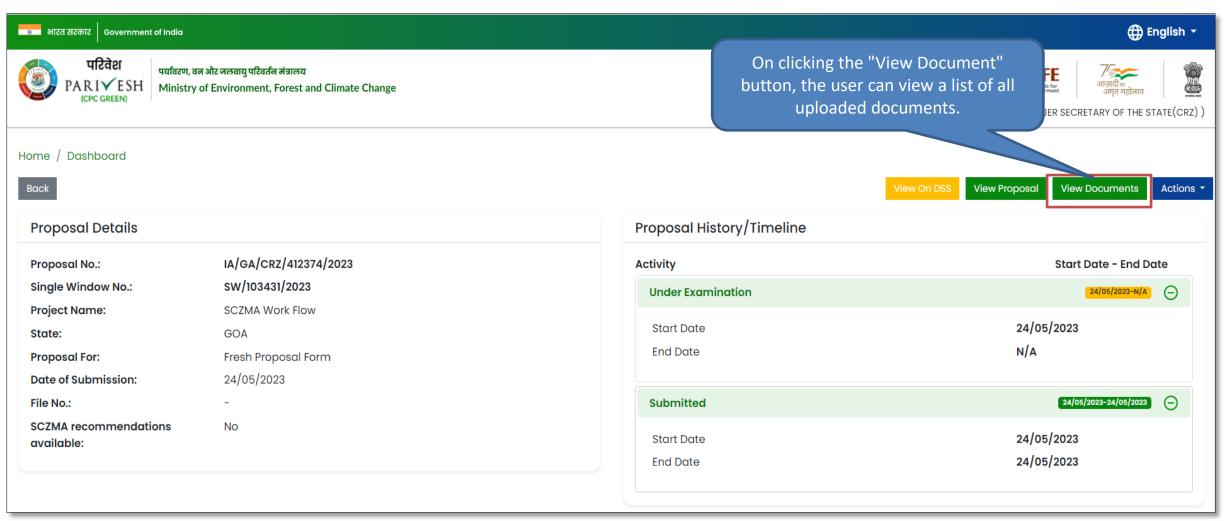

:** 









## Login Page









## **Change Password Page**







#### **MS Dashboard**









### **Fresh Proposal**



#### **Fresh Proposal**







#### **Fresh Proposal**









#### **View on DSS**







#### **View on DSS**









#### **View Proposal**







#### **View Proposal**









#### **View Document**









#### **View Document**









#### **Actions**







#### **Assign File Number**















#### Raise/Forward EDS to UA







#### Raise/Forward EDS to UA







#### **Provide Remarks**







#### **Provide Remarks**









## **Recommended Proposal**





#### **Recommended Proposal**







#### **View Proposal**







#### **View on EDS**









#### **View Proposal**







#### **View Proposal**









#### **View Document**









#### **View Document**









#### **Actions**







#### एनआइसा National Informatics Centre

#### **Recommended to MoEFCC**









#### **Recommended to MoEFCC**

































































































## **Agenda Preview**









# **Agenda Approval**







## **View Agenda**







## **Agenda Preview**



On the click on print icon,

user can take print of the

agenda





## **View Agenda**







## **Action**

























User can select general condition using select option

































## **View Minutes of Meeting**







## **Preview Published/Approved Agenda**









# **Number of EDS Proposals**



# **Number of EDS Proposals**









# **View Proposal**







#### View