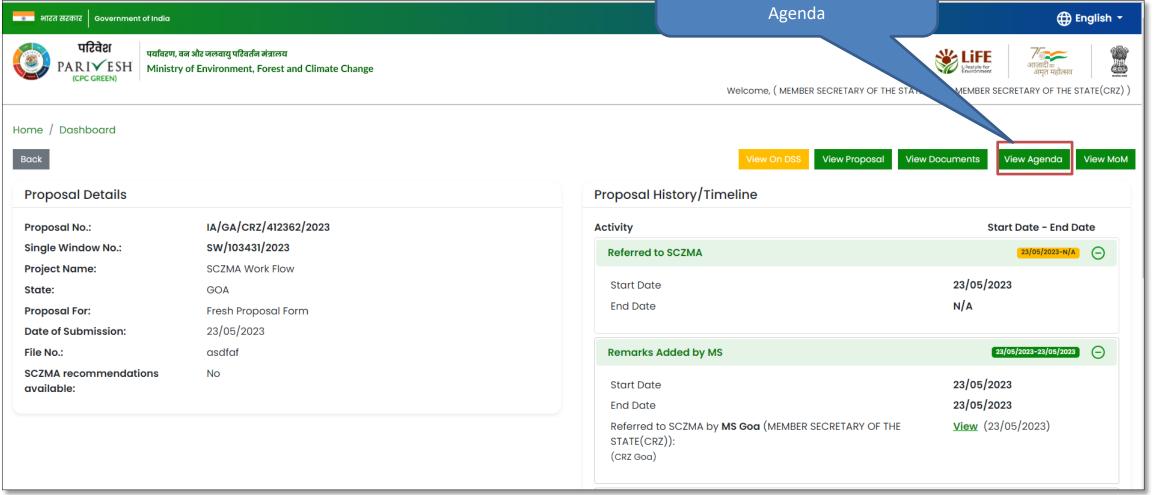

# **View Agenda**

On the Click on all View Agenda button, user can view created Agenda

# **View Agenda**