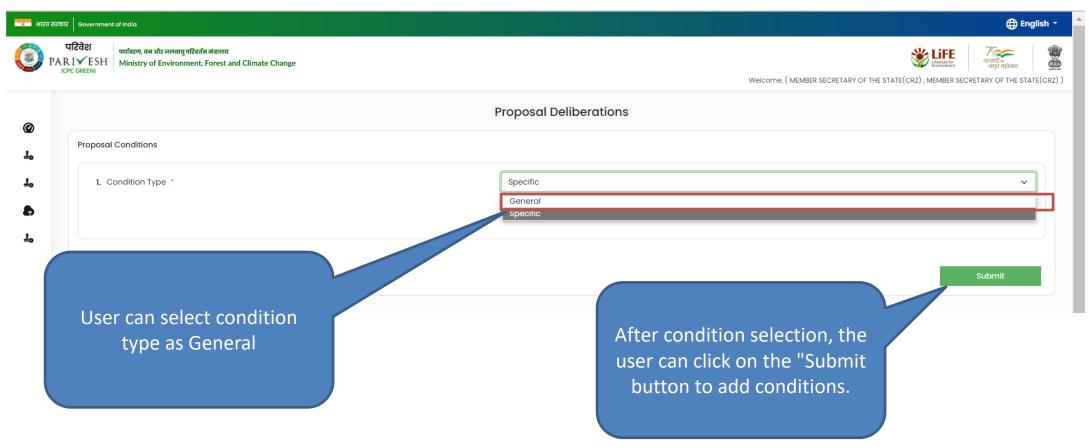

UA







#### **Provide Remarks**







#### **Provide Remarks**









## **Recommended Proposal**





#### **Recommended Proposal**







#### **View Proposal**







#### **View on EDS**









#### **View Proposal**







#### **View Proposal**









#### **View Document**









#### **View Document**









#### **Actions**







#### एनआइसा National Informatics Centre

#### **Recommended to MoEFCC**









#### **Recommended to MoEFCC**

































































































## **Agenda Preview**









# **Agenda Approval**







## **View Agenda**







## **Agenda Preview**



On the click on print icon,

user can take print of the

agenda





## **View Agenda**







## **Action**

























User can select general condition using select option

































## **View Minutes of Meeting**







## **Preview Published/Approved Agenda**









# **Number of EDS Proposals**



# **Number of EDS Proposals**









# **View Proposal**







#### View on EDS





https://parivesh.nic.in/





## **View Proposal**







# **View Proposal**







# **View Document**







#### **View Document**







# Actions







#### **Assign File Number**







# **Assign File Number**







## Raise/Forward EDS to UA







# Raise/Forward EDS to UA







# **Provide Remarks on Proposal**







# **Provide Remarks on Proposal**









# **Proposals after EAC**













#### **View remarks**









#### **View MS and OE Remarks**







## **Vie