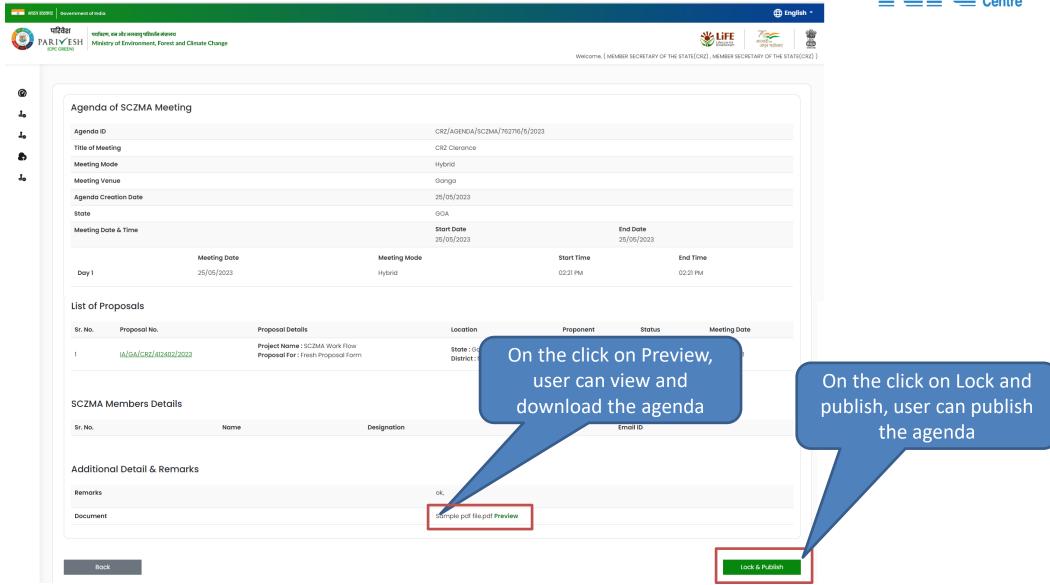

posal**









#### **View Document**









#### **View Document**









#### **Actions**







#### **Assign File Number**















#### Raise/Forward EDS to UA







#### Raise/Forward EDS to UA







#### **Provide Remarks**







#### **Provide Remarks**









## **Recommended Proposal**





#### **Recommended Proposal**







#### **View Proposal**







#### **View on EDS**









#### **View Proposal**







#### **View Proposal**









#### **View Document**









#### **View Document**









#### **Actions**







#### एनआइसा National Informatics Centre

#### **Recommended to MoEFCC**









#### **Recommended to MoEFCC**

































































































## **Agenda Preview**









# **Agenda Approval**







## **View Agenda**







## **Agenda Preview**



On the click on print icon,

user can take print of the

agenda





## **View Agenda**







## **Action**

























User can select general condition using select option

































## **View Minutes of Meeting**







## **Preview Published/Approved Agenda**









# **Number of EDS Proposals**



# **Number of EDS Proposals**









# **View Proposal**







#### View on EDS





https://parivesh.nic.in/





## **View Proposal**







# **View Proposal**







# **View Document**







#### **View Document**







# Actions







#### **Assign File Number**







# **Assign File Number**







## Raise/Forward EDS to UA







# Raise/Forward EDS to U