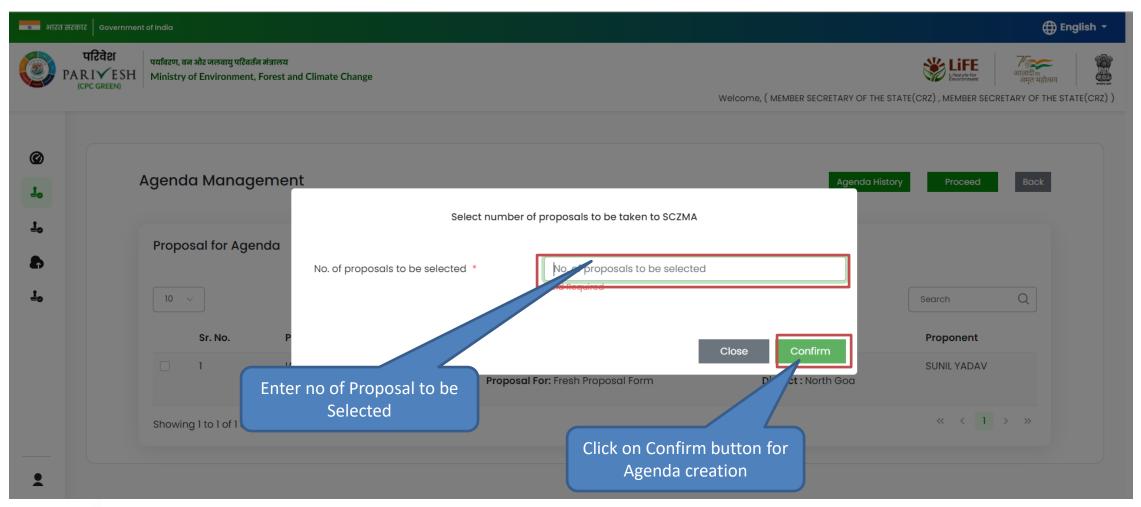

**









#### **View Proposal**







#### **View Proposal**









#### **View Document**









#### **View Document**









#### **Actions**







#### **Assign File Number**















#### Raise/Forward EDS to UA







#### Raise/Forward EDS to UA







#### **Provide Remarks**







#### **Provide Remarks**









## **Recommended Proposal**





#### **Recommended Proposal**







#### **View Proposal**







#### **View on EDS**









#### **View Proposal**







#### **View Proposal**









#### **View Document**









#### **View Document**









#### **Actions**







#### एनआइसा National Informatics Centre

#### **Recommended to MoEFCC**









#### **Recommended to MoEFCC**

































































































## **Agenda Preview**









# **Agenda Approval**







## **View Agenda**







## **Agenda Preview**



On the click on print icon,

user can take print of the

agenda





## **View Agenda**







## **Action**

























User can select general condition using select option

































## **View Minutes of Meeting**







## **Preview Published/Approved Agenda**









# **Number of EDS Proposals**



# **Number of EDS Proposals**









# **View Proposal**







#### View on EDS





https://parivesh.nic.in/





## **View Proposal**







# **View Proposal**







# **View Document**







#### **View Document**







# Actions







#### **Assign File Number**







# **Assign File Number**







#