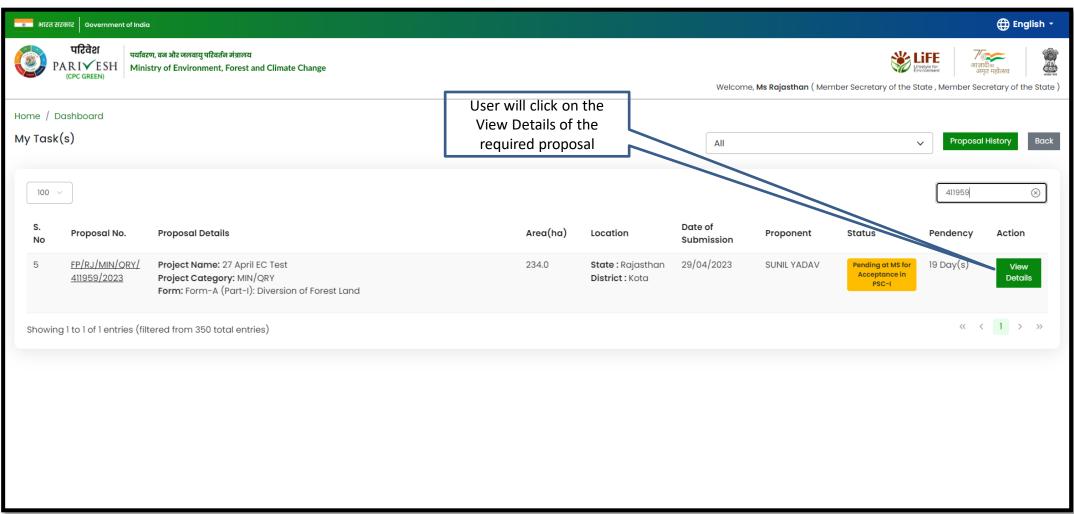

oposal** MoM reviewed MoM reviewed MoM reviewed MoM reviewed forwarded to TO and and and **Draft MoM** and approved by for further recommendation created by TO recommendation recommendation DG filled by ADG filled by AIG/DIG processing filled by IG **Draft clearance letter Draft In-Principal (Stage TO prepare draft** In-Principal (Stage I) revied and updated by I) clearance approved by In-Principal clearance visible to all **Union Minister and esign** AIG/DIG, IG, ADG, DG, clearance (Stage I) the concerned users **Secretary and Minister** by AIG/DIG

























#### **PARIVESH Home Page**













### **Member Secretary Login**











# **Member Secretary Dashboard**











# **Member Secretary My Task**

















## **Member Secretary View Details**





















#### **Member Secretary View Proposal**













User will find all the details of the proposal







### **Member Secretary View on DSS**



User will click on View on DSS









User will use the DSS map and it's tolls for effective decision making







## **Member Secretary View Document**





User will click on View Document











User can add additional documents if required







## **Member Secretary View proposal**













User will find the list of all the proposals





# Member Secretary (MS) Agenda Management (PSC-I)





















User can modify the date and time of the Agenda



User will fill the required details





















#### Member Secretary (MS) MoM Management (PSC-I)





























|    | Ministry | IVES