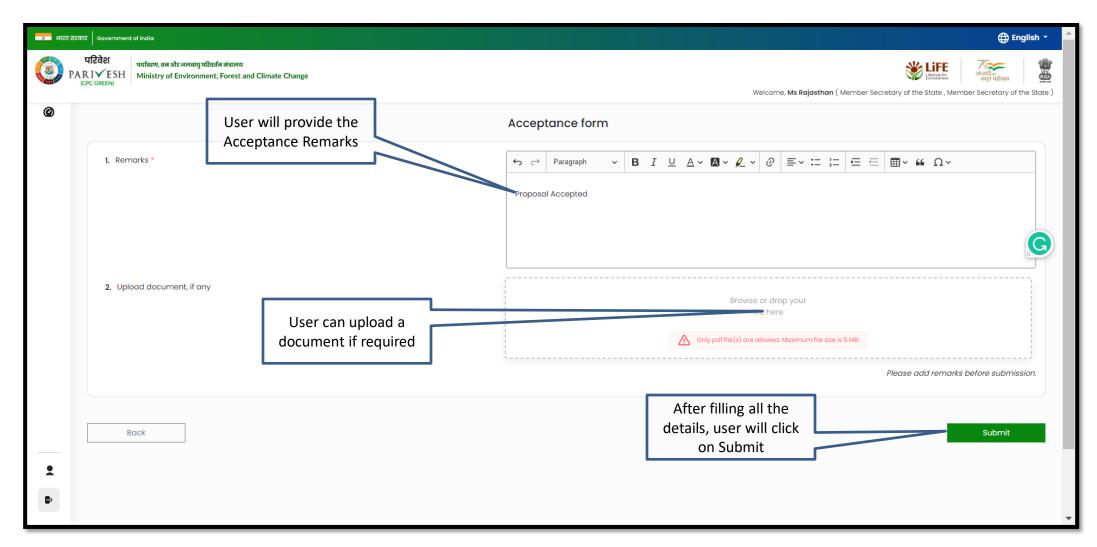

#### Member Secretary (MS) Acceptance of Proposal after PSC-I

User can search the required proposal