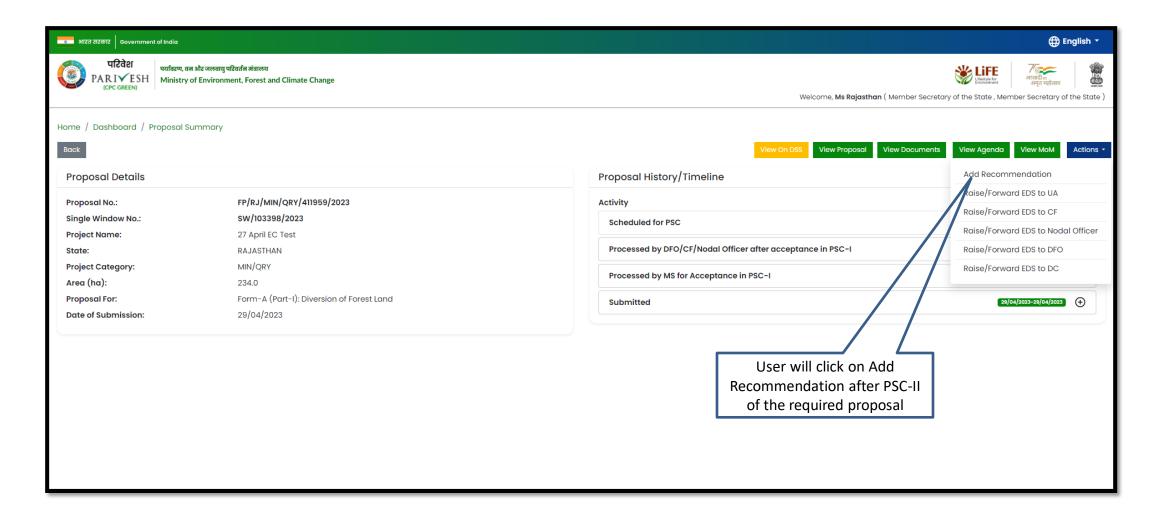

## Member Secretary (MS) Add Recommendation After (PSC-II)

User will fill out the EDS form and submit to UA of Officers

| strat व्यवकार   Government of India |                                                                                                |                           |                           |                                                                  |  |  |  |
|-------------------------------------|------------------------------------------------------------------------------------------------|---------------------------|---------------------------|------------------------------------------------------------------|--|--|--|
|                                     | रिवेश<br>पर्यावरण, वन और जलवायु परिवर्तन मंत्राल<br>C GREEN)<br>Ministry of Environment, Fores | च<br>t and Climate Change | Welc                      | क्ष्मिक क्षित्र कि प्रमुख कि |  |  |  |
| 0                                   | Proposal Details                                                                               |                           |                           |                                                                  |  |  |  |
|                                     | Proposal No :                                                                                  |                           | FP/RJ/MIN/QRY/411959/2023 |                                                                  |  |  |  |
|                                     | Project Proponent :                                                                            |                           | SUNIL YADAV               |                                                                  |  |  |  |
|                                     |                                                                                                |                           | EDS Form                  |                                                                  |  |  |  |
|                                     |                                                                                                |                           | EDS FOITH                 | <u>ك</u>                                                         |  |  |  |
|                                     |                                                                                                |                           |                           |                                                                  |  |  |  |
|                                     | 1. Query *                                                                                     |                           | Query                     |                                                                  |  |  |  |
|                                     | 2. Description *                                                                               |                           | Description               | le le                                                            |  |  |  |
|                                     |                                                                                                |                           |                           | Confirm (+)                                                      |  |  |  |
|                                     | Sr. No.                                                                                        | Query                     | Description               | Action                                                           |  |  |  |
|                                     | 1                                                                                              | CA lend is less           | change the land details   | ŵ                                                                |  |  |  |
|                                     |                                                                                                |                           |                           |                                                                  |  |  |  |
| _                                   |                                                                                                |                           |                           |                                                                  |  |  |  |
| •                                   | Back                                                                                           |                           |                           | Save & Proceed                                                   |  |  |  |
|                                     |                                                                                                |                           |                           |                                                                  |  |  |  |
|                                     |                                                                                                |                           |                           |                                                                  |  |  |  |