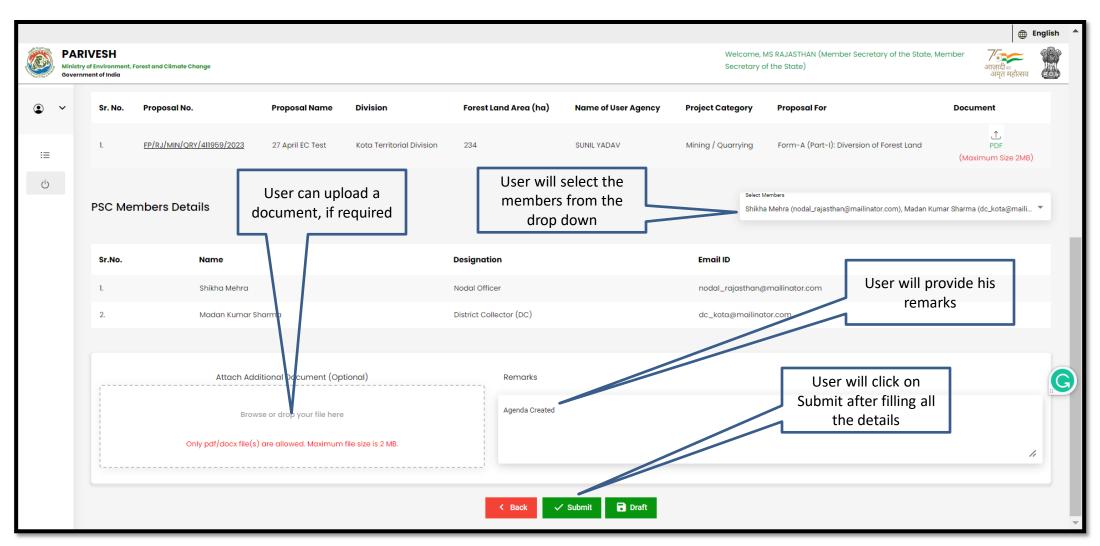

# Member Secretary (MS) Agenda Management (PSC-II)

User can modify the date and time of the Agenda

User will fill the required details