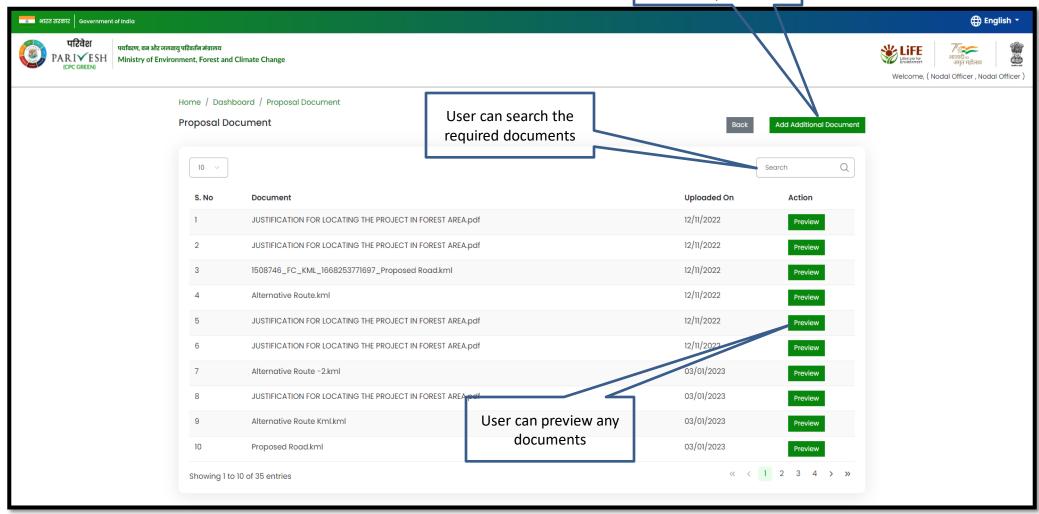

## **Member Secretary View Document**

User will click on View Document

User can add additional documents if required