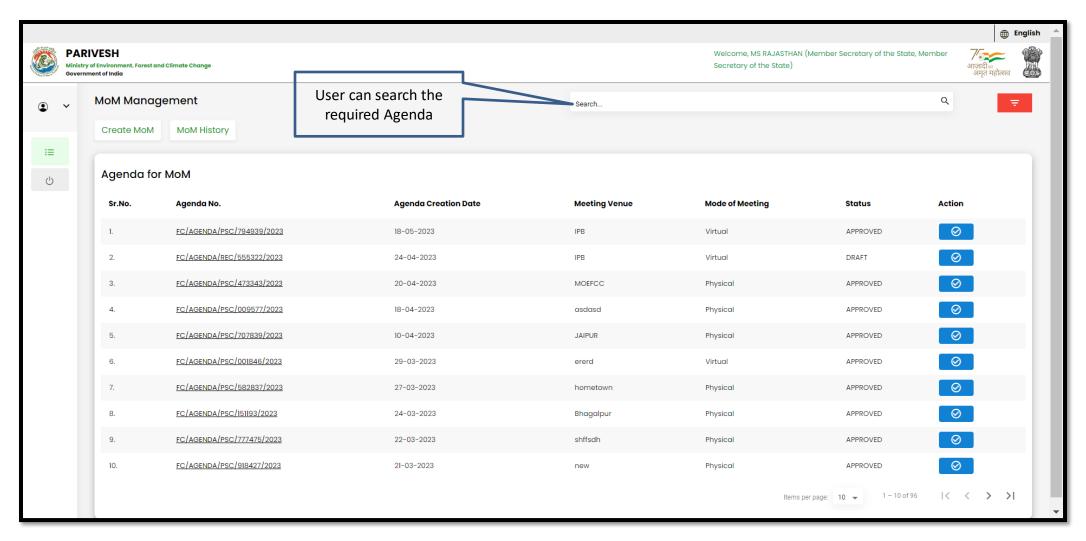

#### Member Secretary (MS) MoM Management (PSC-I)

|    | Ministry | IVESH of Environment, nent of India | Forest and Climate Change |                                             |                                                   |                       |                                 |                    | me, MS RAJASTHAN (Member Secretary of the Stary of the Stary of the State) | tate, Member | ्री<br>आज़ादी क<br>अमृत महोत्सव | English |
|----|----------|-------------------------------------|---------------------------|---------------------------------------------|---------------------------------------------------|-----------------------|---------------------------------|--------------------|----------------------------------------------------------------------------|--------------|---------------------------------|---------|
| •  | ~        | MoM Cr                              | eation                    |                                             |                                                   |                       |                                 |                    |                                                                            |              |                                 |         |
| ≔  |          | Title Of Med<br>PSC Med             |                           |                                             |                                                   |                       | Agenda ID<br>FC/AGENDA/PSC/7949 | 39/2023            |                                                                            |              |                                 |         |
| () |          | Meeting Ve                          | nue                       |                                             |                                                   |                       | Meeting Date 18/05/2023         |                    |                                                                            |              | Ē                               |         |
|    |          | Meeting Mo                          | roposals discussed in     | PSC Meeting                                 |                                                   |                       |                                 |                    | User will click on<br>Action to fill the<br>deliberation                   |              |                                 |         |
|    |          | Sr. No.                             | Proposal No.              | Project Name                                | Division                                          | Forest Land Area (ha) | Name of User Agency             | Project Category   | Proposal For                                                               | MoM Status   | Action                          |         |
|    |          | 1.                                  | FP/RJ/MIN/QRY/411959/2023 | 27 April EC Test                            | Kota Territorial Division                         | 234                   | SUNIL YADAV                     | Mining / Quarrying | Form-A (Part-I): Diversion of Forest Land                                  | Pending      | E                               |         |
|    |          |                                     |                           |                                             |                                                   |                       |                                 |                    | Items per page: 10 ▼ 1                                                     | -1 of 1  <   | < > :                           | >I      |
|    |          |                                     |                           |                                             |                                                   |                       |                                 |                    |                                                                            |              |                                 |         |
|    |          |                                     |                           | Attach Additional Do                        |                                                   |                       |                                 |                    |                                                                            |              |                                 |         |
|    |          |                                     | Only pdf/ d               | Browse or drop<br>locx/ doc file(s) are all | o your file here<br>lowed. Maximum file size is 5 | MB.                   |                                 |                    |                                                                            |              |                                 | •       |