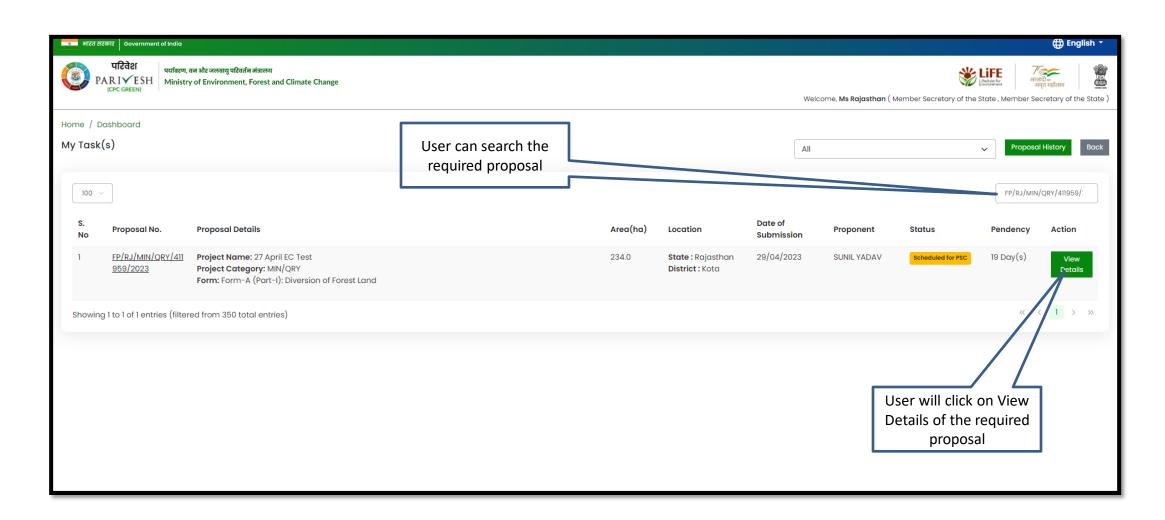

# **Member Secretary My Task**

#### Member Secretary (MS) Acceptance of Proposal after PSC-I

User can search the required proposal