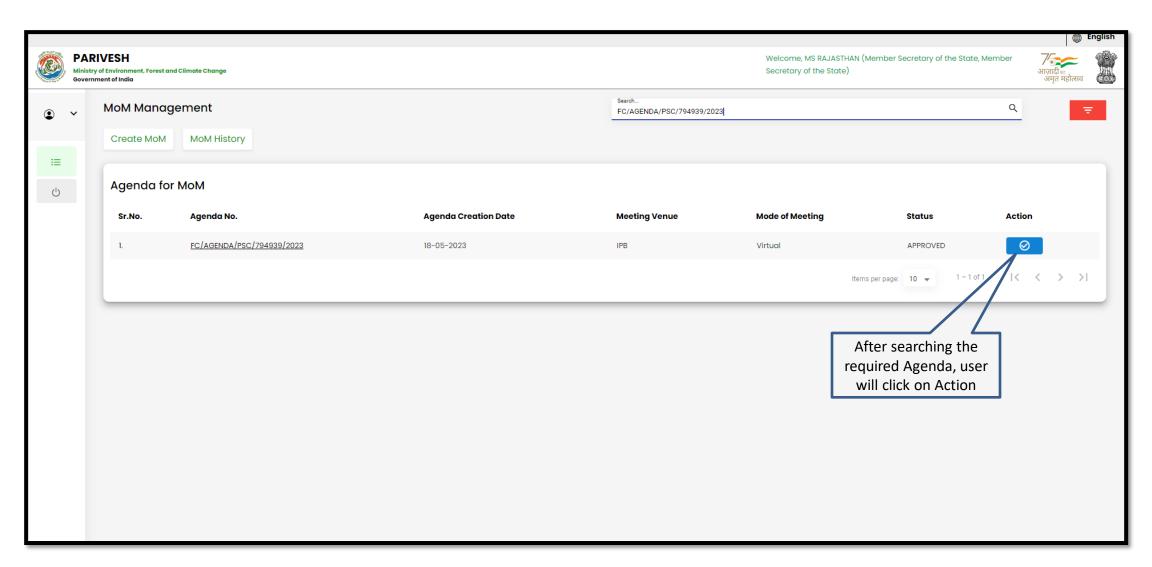

#### Member Secretary (MS) Acceptance of Proposal after PSC-I

User can search the required proposal