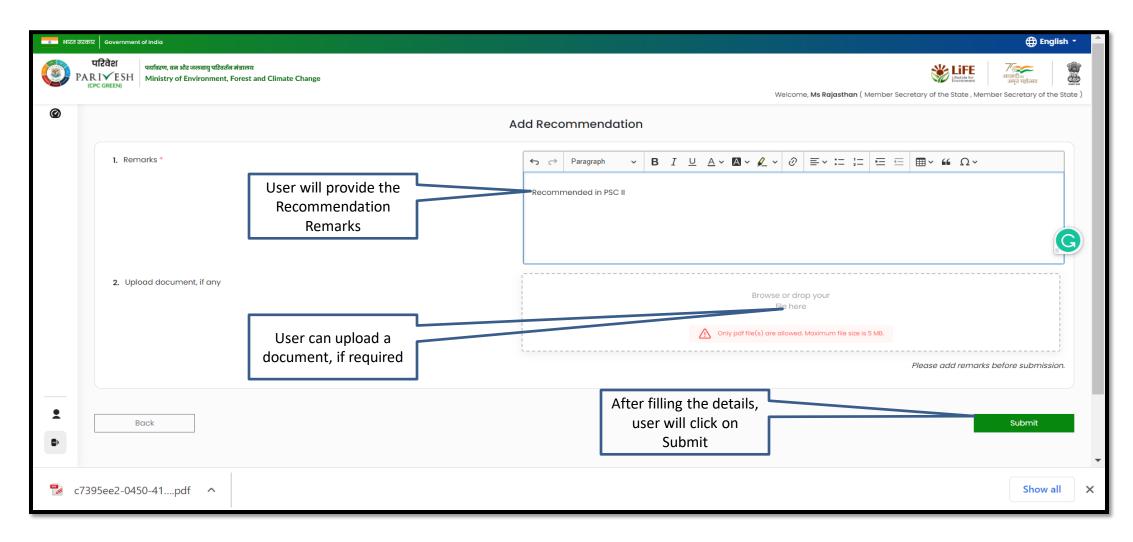

## Member Secretary (MS) Add Recommendation After (PSC-II)

User will fill out the EDS form and submit to UA of Officers

| strat व्यवकार   Government of India |                                                                                                |                           |                           |                                                                  |  |  |  |
|-------------------------------------|------------------------------------------------------------------------------------------------|---------------------------|---------------------------|------------------------------------------------------------------|--|--|--|
|                                     | रिवेश<br>पर्यावरण, वन और जलवायु परिवर्तन मंत्राल<br>C GREEN)<br>Ministry of Environment, Fores | च<br>t and Climate Change | Welc                      | क्ष्मिक क्षित्र कि प्रमुख कि |  |  |  |
| 0                                   | Proposal Details                                                                               |                           |                           |                                                                  |  |  |  |
|                                     | Proposal No :                                                                                  |                           | FP/RJ/MIN/QRY/411959/2023 |                                                                  |  |  |  |
|                                     | Project Proponent :                                                                            |                           | SUNIL YADAV               |                                                                  |  |  |  |
|                                     |                                                                                                |                           | EDS Form                  |                                                                  |  |  |  |
|                                     |                                                                                                |                           | EDS FOITH                 | <u>ك</u>                                                         |  |  |  |
|                                     |                                                                                                |                           |                           |                                                                  |  |  |  |
|                                     | 1. Query *                                                                                     |                           | Query                     |                                                                  |  |  |  |
|                                     | 2. Description *                                                                               |                           | Description               | le le                                                            |  |  |  |
|                                     |                                                                                                |                           |                           | Confirm (+)                                                      |  |  |  |
|                                     | Sr. No.                                                                                        | Query                     | Description               | Action                                                           |  |  |  |
|                                     | 1                                                                                              | CA lend is less           | change the land details   | ŵ                                                                |  |  |  |
|                                     |                                                                                                |                           |                           |                                                                  |  |  |  |
| _                                   |                                                                                                |                           |                           |                                                                  |  |  |  |
| •                                   | Back                                                                                           |                           |                           | Save & Proceed                                                   |  |  |  |
|                                     |                                                                                                |                           |                           |                                                                  |  |  |  |
|                                     |                                                                                                |                           |                           |                                                                  |  |  |  |