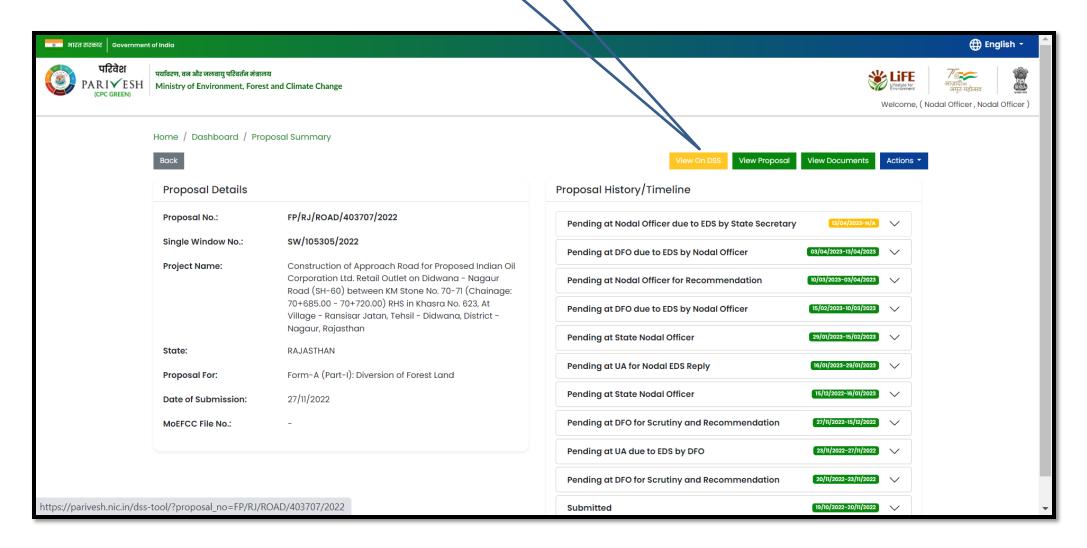

### **Member Secretary View on DSS**

User will click on View on DSS

User will use the DSS map and it's tolls for effective decision making