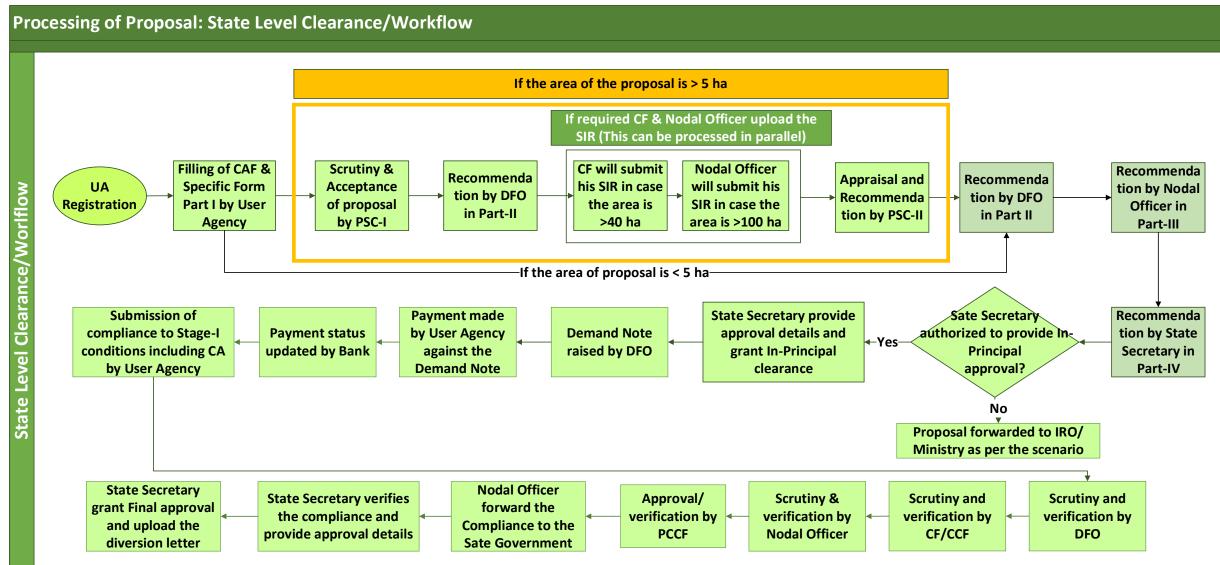

#### Ministry Level Workflow (1/2) If required CF & Nodal Officer upload the SIR (This can be processed in parallel) Filling of CAF & Scrutiny & **CF** will submit **Nodal Officer will** Appraisal and Recommenda Recommenda **Specific Form Acceptance of** submit his SIR in his SIR in case Recommendation UA tion by DFO tion by DFO Registration Part I by User proposal by PSC-I by PSC-II (Agenda the area is case the area is in Part-II in Part II (Agenda & MoM) >40 ha >100 ha & MoM) Agency -If the area of proposal is < 5 ha-**Recommendation by** Recommendation by **State Secretary in** SIR by IRO-**Nodal Officer in** Part-IV Part-III Ministry (HO) Level Work flow **FAC Agenda Created Draft Agenda** Agenda reviewed Agenda approved **Proposal visible** created by TO and update (if Meeting at TO dashboard (TO add multiple required) by AIG/ by IG Conducted proposal) DIG **FAC MoM Created Proposal** MoM reviewed MoM reviewed MoM reviewed MoM reviewed forwarded to TO and and and **Draft MoM** and approved by for further recommendation created by TO recommendation recommendation DG filled by ADG filled by AIG/DIG processing filled by IG **Draft clearance letter Draft In-Principal (Stage TO prepare draft** In-Principal (Stage I) revied and updated by I) clearance approved by In-Principal clearance visible to all **Union Minister and esign** AIG/DIG, IG, ADG, DG, clearance (Stage I) the concerned users **Secretary and Minister** by AIG/DIG