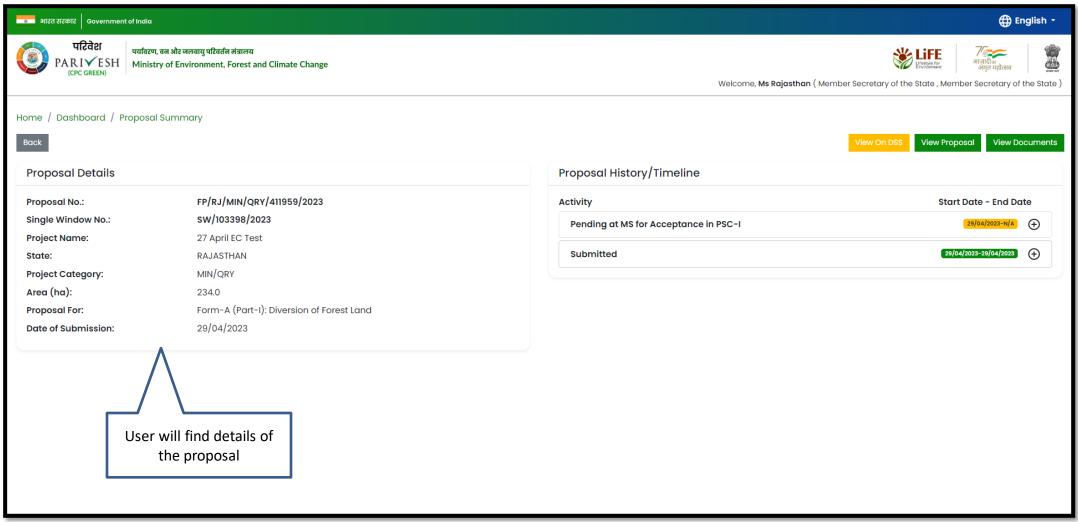

#### **Member Secretary View Proposal**

User will find all the details of the proposal