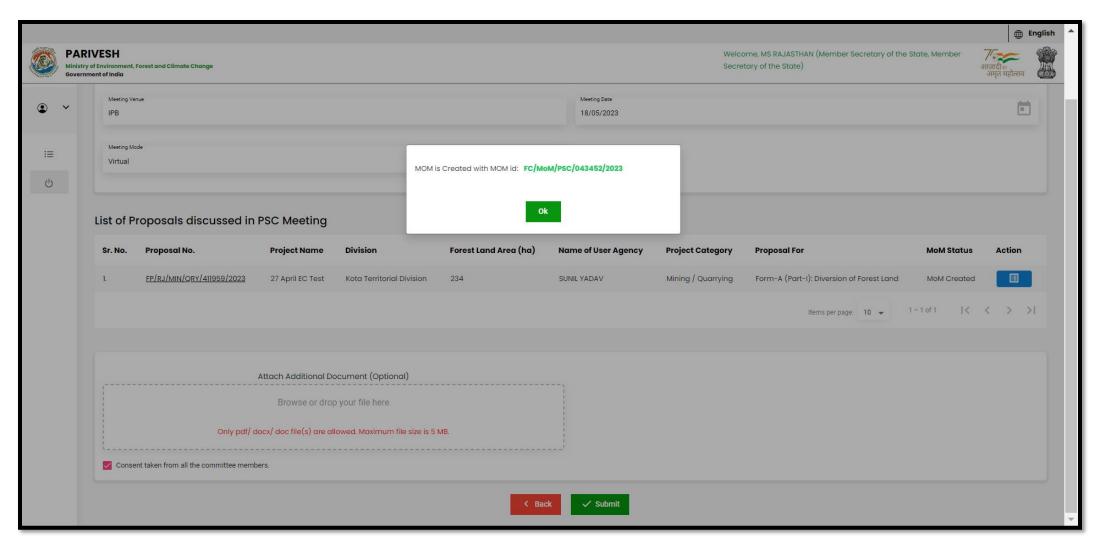

#### Member Secretary (MS) MoM Management (PSC-I)

|    | Ministry | IVESH of Environment, nent of India | Forest and Climate Change |                                             |                                                   |                       |                                 |                    | me, MS RAJASTHAN (Member Secretary of the Stary of the Stary of the State) | tate, Member | ्री<br>आज़ादी क<br>अमृत महोत्सव | English |
|----|----------|-------------------------------------|---------------------------|---------------------------------------------|---------------------------------------------------|-----------------------|---------------------------------|--------------------|----------------------------------------------------------------------------|--------------|---------------------------------|---------|
| •  | ~        | MoM Cr                              | eation                    |                                             |                                                   |                       |                                 |                    |                                                                            |              |                                 |         |
| ≔  |          | Title Of Med<br>PSC Med             |                           |                                             |                                                   |                       | Agenda ID<br>FC/AGENDA/PSC/7949 | 39/2023            |                                                                            |              |                                 |         |
| () |          | Meeting Ve                          | nue                       |                                             |                                                   |                       | Meeting Date 18/05/2023         |                    |                                                                            |              | Ē                               |         |
|    |          | Meeting Mo                          | roposals discussed in     | PSC Meeting                                 |                                                   |                       |                                 |                    | User will click on<br>Action to fill the<br>deliberation                   |              |                                 |         |
|    |          | Sr. No.                             | Proposal No.              | Project Name                                | Division                                          | Forest Land Area (ha) | Name of User Agency             | Project Category   | Proposal For                                                               | MoM Status   | Action                          |         |
|    |          | 1.                                  | FP/RJ/MIN/QRY/411959/2023 | 27 April EC Test                            | Kota Territorial Division                         | 234                   | SUNIL YADAV                     | Mining / Quarrying | Form-A (Part-I): Diversion of Forest Land                                  | Pending      | E                               |         |
|    |          |                                     |                           |                                             |                                                   |                       |                                 |                    | Items per page: 10 ▼ 1                                                     | -1 of 1  <   | < > :                           | >I      |
|    |          |                                     |                           |                                             |                                                   |                       |                                 |                    |                                                                            |              |                                 |         |
|    |          |                                     |                           | Attach Additional Do                        |                                                   |                       |                                 |                    |                                                                            |              |                                 |         |
|    |          |                                     | Only pdf/ d               | Browse or drop<br>locx/ doc file(s) are all | o your file here<br>lowed. Maximum file size is 5 | MB.                   |                                 |                    |                                                                            |              |                                 | •       |