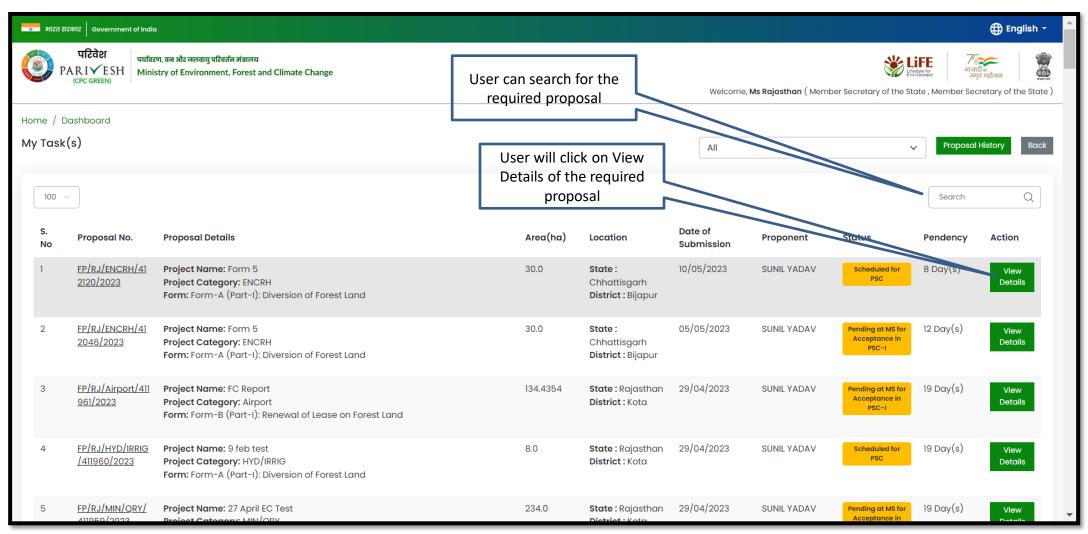

# **Member Secretary My Task**

## **Member Secretary View proposal**

User will find the list of all the proposals