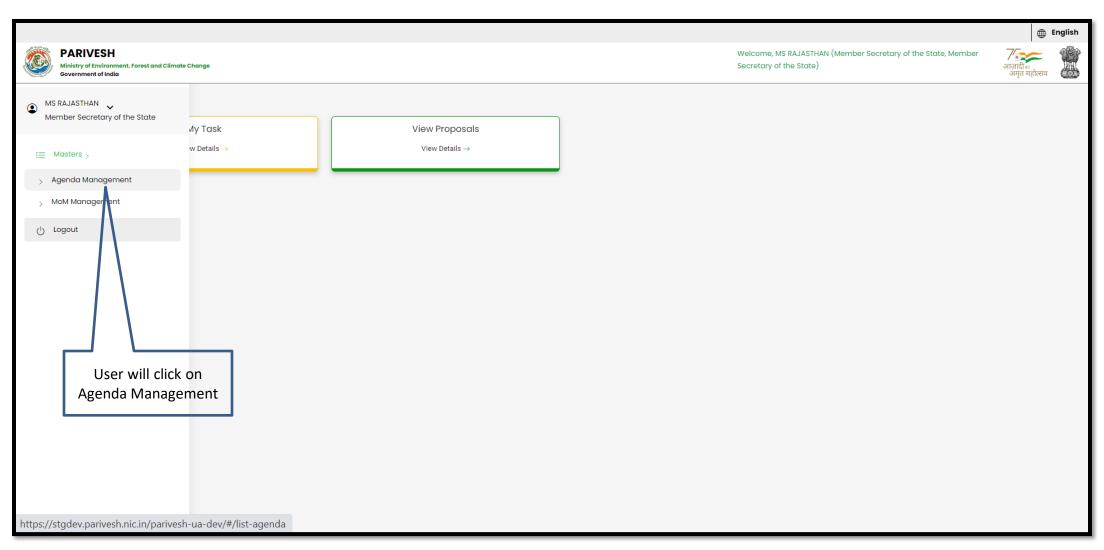

# Member Secretary (MS) Agenda Management (PSC-I)

User can modify the date and time of the Agenda

User will fill the required details