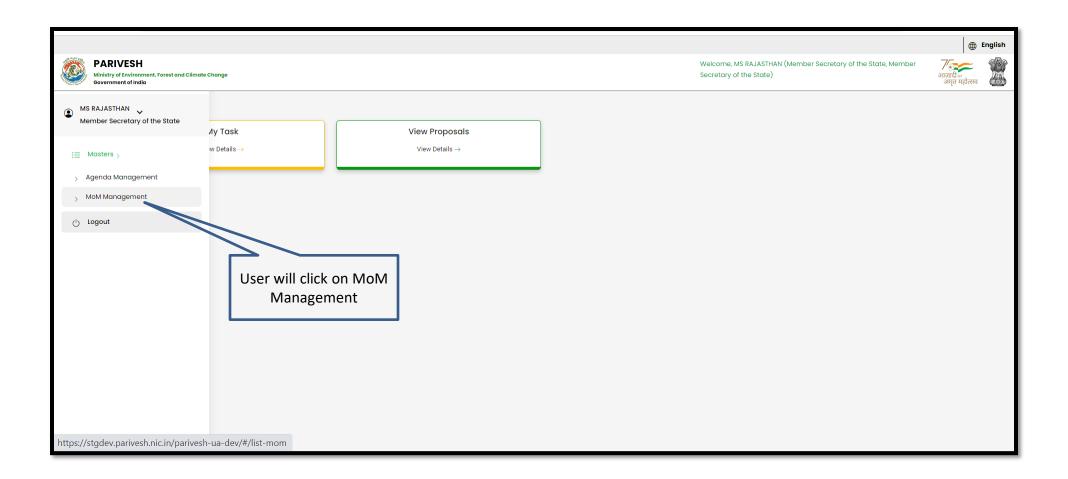

#### Member Secretary (MS) MoM Management (PSC-I)

|    | Ministry | IVESH of Environment, nent of India | Forest and Climate Change |                                             |                                                   |                       |                                 |                    | me, MS RAJASTHAN (Member Secretary of the Stary of the Stary of the State) | tate, Member | ्री<br>आज़ादी क<br>अमृत महोत्सव | English |
|----|----------|-------------------------------------|---------------------------|---------------------------------------------|---------------------------------------------------|-----------------------|---------------------------------|--------------------|----------------------------------------------------------------------------|--------------|---------------------------------|---------|
| •  | ~        | MoM Cr                              | eation                    |                                             |                                                   |                       |                                 |                    |                                                                            |              |                                 |         |
| ≔  |          | Title Of Med<br>PSC Med             |                           |                                             |                                                   |                       | Agenda ID<br>FC/AGENDA/PSC/7949 | 39/2023            |                                                                            |              |                                 |         |
| () |          | Meeting Ve                          | nue                       |                                             |                                                   |                       | Meeting Date 18/05/2023         |                    |                                                                            |              | Ē                               |         |
|    |          | Meeting Mo                          | roposals discussed in     | PSC Meeting                                 |                                                   |                       |                                 |                    | User will click on<br>Action to fill the<br>deliberation                   |              |                                 |         |
|    |          | Sr. No.                             | Proposal No.              | Project Name                                | Division                                          | Forest Land Area (ha) | Name of User Agency             | Project Category   | Proposal For                                                               | MoM Status   | Action                          |         |
|    |          | 1.                                  | FP/RJ/MIN/QRY/411959/2023 | 27 April EC Test                            | Kota Territorial Division                         | 234                   | SUNIL YADAV                     | Mining / Quarrying | Form-A (Part-I): Diversion of Forest Land                                  | Pending      | E                               |         |
|    |          |                                     |                           |                                             |                                                   |                       |                                 |                    | Items per page: 10 ▼ 1                                                     | -1 of 1  <   | < > :                           | >I      |
|    |          |                                     |                           |                                             |                                                   |                       |                                 |                    |                                                                            |              |                                 |         |
|    |          |                                     |                           | Attach Additional Do                        |                                                   |                       |                                 |                    |                                                                            |              |                                 |         |
|    |          |                                     | Only pdf/ d               | Browse or drop<br>locx/ doc file(s) are all | o your file here<br>lowed. Maximum file size is 5 | MB.                   |                                 |                    |                                                                            |              |                                 | •       |