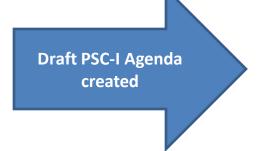

# Member Secretary (MS) Agenda Management (PSC-I)

User can modify the date and time of the Agenda

User will fill the required details