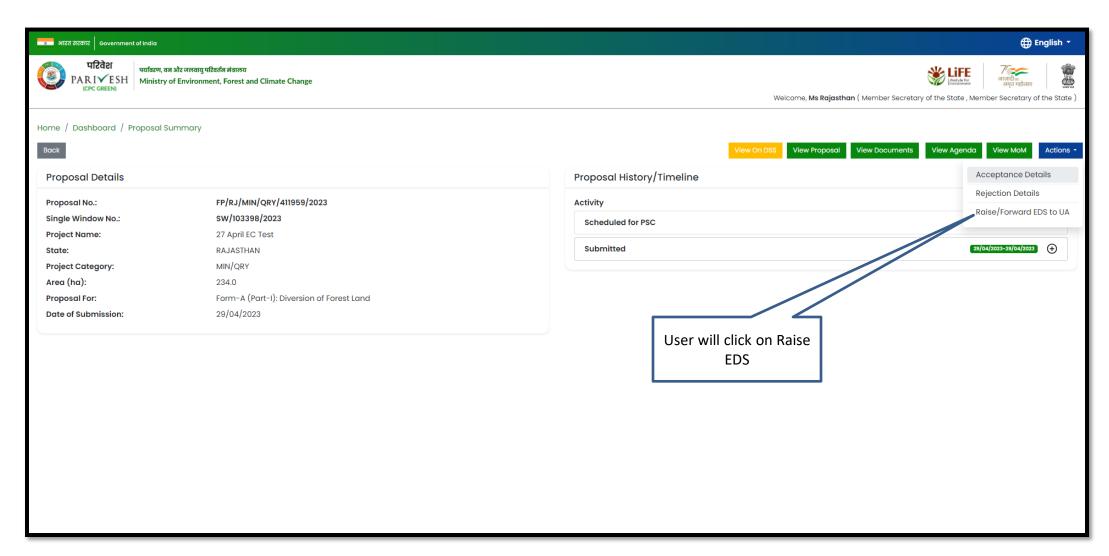

## Member Secretary (MS) Raise EDS to UA after PSC-I

User will fill the EDS form and click on Save and Continue