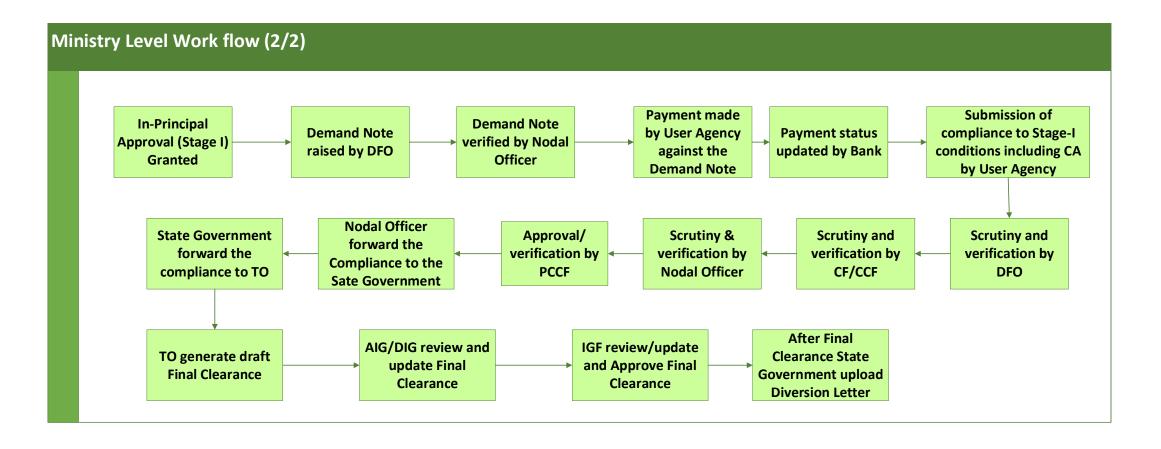

#### Ministry Level Workflow (1/2) If required CF & Nodal Officer upload the SIR (This can be processed in parallel) Filling of CAF & Scrutiny & **CF** will submit **Nodal Officer will** Appraisal and Recommenda Recommenda **Specific Form Acceptance of** submit his SIR in his SIR in case Recommendation UA tion by DFO tion by DFO Registration Part I by User proposal by PSC-I by PSC-II (Agenda the area is case the area is in Part-II in Part II (Agenda & MoM) >40 ha >100 ha & MoM) Agency -If the area of proposal is < 5 ha-**Recommendation by** Recommendation by **State Secretary in** SIR by IRO-**Nodal Officer in** Part-IV Part-III Ministry (HO) Level Work flow **FAC Agenda Created Draft Agenda** Agenda reviewed Agenda approved **Proposal visible** created by TO and update (if Meeting at TO dashboard (TO add multiple required) by AIG/ by IG Conducted proposal) DIG **FAC MoM Created Proposal** MoM reviewed MoM reviewed MoM reviewed MoM reviewed forwarded to TO and and and **Draft MoM** and approved by for further recommendation created by TO recommendation recommendation DG filled by ADG filled by AIG/DIG processing filled by IG **Draft clearance letter Draft In-Principal (Stage TO prepare draft** In-Principal (Stage I) revied and updated by I) clearance approved by In-Principal clearance visible to all **Union Minister and esign** AIG/DIG, IG, ADG, DG, clearance (Stage I) the concerned users **Secretary and Minister** by AIG/DIG