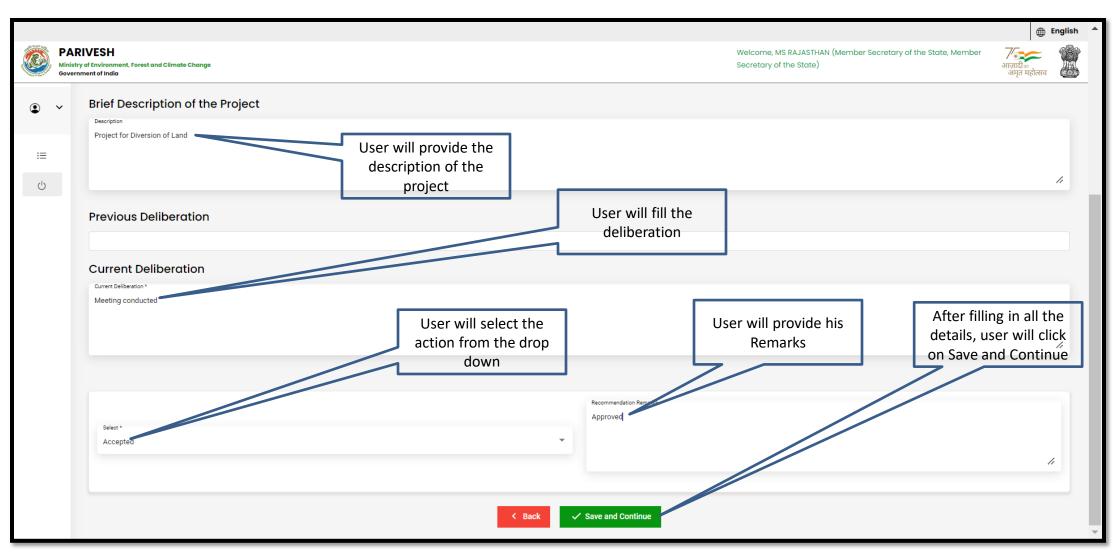

PARIVESH

Ministry of Environment, Forest and Climate Change

sw/103398/2023

**Previous Deliberation** 

**Current Deliberation** 

m English

Welcome, MS RAJASTHAN (Member Secretary of the State, Member

Secretary of the State)

User will fill the required details

Project Details

Diversion of Forest Land

Diversion of Forest Land

Brief Description of the Project

Project for Diversion of Land

https://parivesh.nic.in/