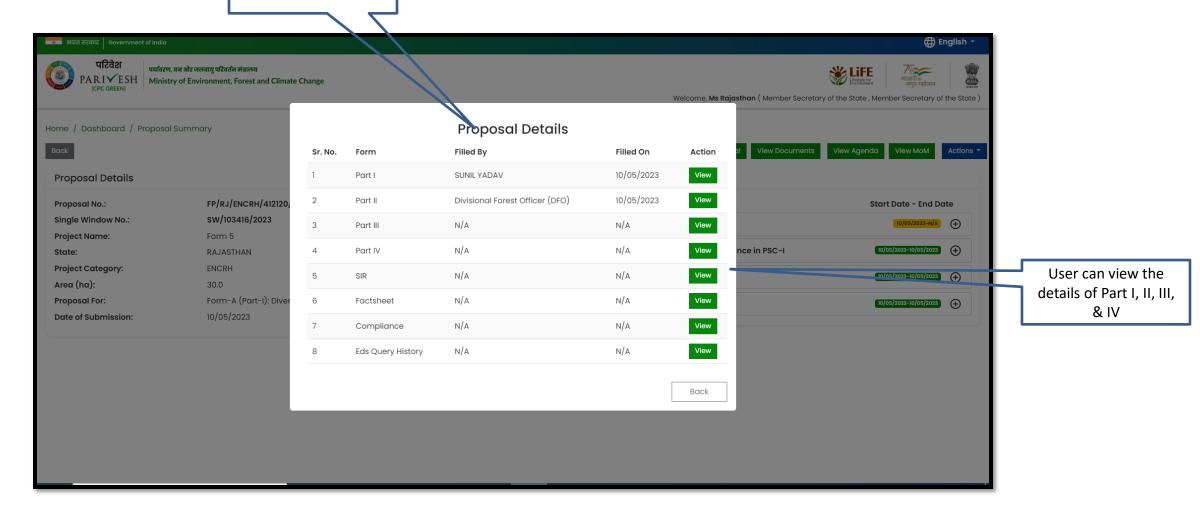

by for further recommendation created by TO recommendation recommendation DG filled by ADG filled by AIG/DIG processing filled by IG **Draft clearance letter Draft In-Principal (Stage TO prepare draft** In-Principal (Stage I) revied and updated by I) clearance approved by In-Principal clearance visible to all **Union Minister and esign** AIG/DIG, IG, ADG, DG, clearance (Stage I) the concerned users **Secretary and Minister** by AIG/DIG

























#### **PARIVESH Home Page**













### **Member Secretary Login**











# **Member Secretary Dashboard**











# **Member Secretary My Task**

















## **Member Secretary View Details**





















#### **Member Secretary View Proposal**













User will find all the details of the proposal







### **Member Secretary View on DSS**



User will click on View on DSS









User will use the DSS map and it's tolls for effective decision making







## **Member Secretary View Document**





User will click on View Document











User can add additional documents if required







## **Member Secretary View proposal**













User will find the list of all the proposals





# Member Secretary (MS) Agenda Management (PSC-I)





















User can modify the date and time of the Agenda



User will fill the required details





















#### Member Secretary (MS) MoM Management (PSC-I)





























|    | Ministry | IVESH of Environment, nent of India | Forest and Climate Change |                                             |