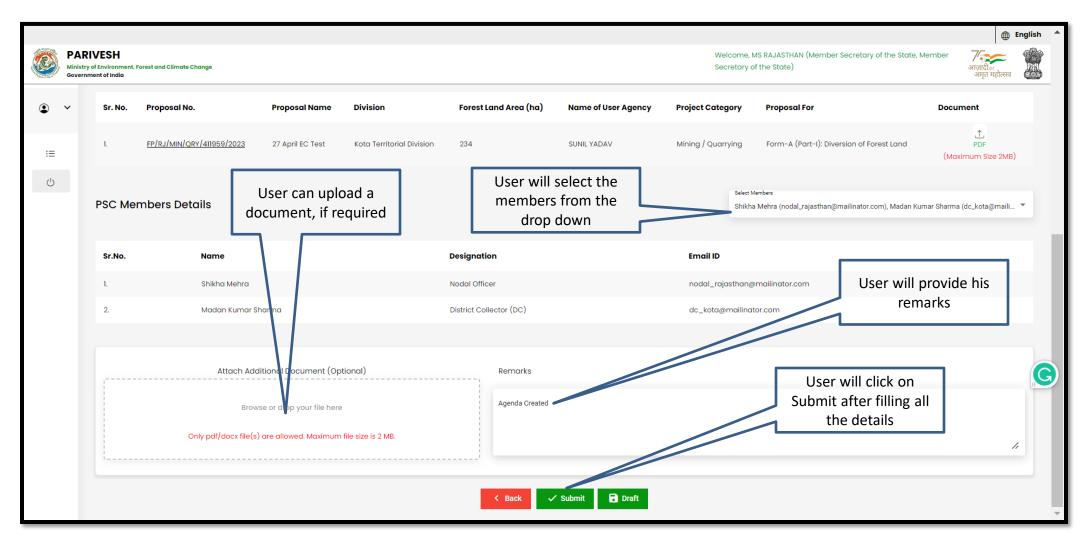

# Member Secretary (MS) Agenda Management (PSC-I)

User can modify the date and time of the Agenda

User will fill the required details

#### Member Secretary (MS) MoM Management (PSC-I)

|    | Ministry | IVESH of Environment, nent of India | Forest and Climate Change |                                             |                                                   |                       |                                 |                    | me, MS RAJASTHAN (Member Secretary of the Stary of the Stary of the State) | tate, Member | ्री<br>आज़ादी क<br>अमृत महोत्सव | English |
|----|----------|-------------------------------------|---------------------------|---------------------------------------------|---------------------------------------------------|-----------------------|---------------------------------|--------------------|----------------------------------------------------------------------------|--------------|---------------------------------|---------|
| •  | ~        | MoM Cr                              | eation                    |                                             |                                                   |                       |                                 |                    |                                                                            |              |                                 |         |
| ≔  |          | Title Of Med<br>PSC Med             |                           |                                             |                                                   |                       | Agenda ID<br>FC/AGENDA/PSC/7949 | 39/2023            |                                                                            |              |                                 |         |
| () |          | Meeting Ve                          | nue                       |                                             |                                                   |                       | Meeting Date 18/05/2023         |                    |                                                                            |              | Ē                               |         |
|    |          | Meeting Mo                          | roposals discussed in     | PSC Meeting                                 |                                                   |                       |                                 |                    | User will click on<br>Action to fill the<br>deliberation                   |              |                                 |         |
|    |          | Sr. No.                             | Proposal No.              | Project Name                                | Division                                          | Forest Land Area (ha) | Name of User Agency             | Project Category   | Proposal For                                                               | MoM Status   | Action                          |         |
|    |          | 1.                                  | FP/RJ/MIN/QRY/411959/2023 | 27 April EC Test                            | Kota Territorial Division                         | 234                   | SUNIL YADAV                     | Mining / Quarrying | Form-A (Part-I): Diversion of Forest Land                                  | Pending      | E                               |         |
|    |          |                                     |                           |                                             |                                                   |                       |                                 |                    | Items per page: 10 ▼ 1                                                     | -1 of 1  <   | < > :                           | >I      |
|    |          |                                     |                           |                                             |                                                   |                       |                                 |                    |                                                                            |              |                                 |         |
|    |          |                                     |                           | Attach Additional Do                        |                                                   |                       |                                 |                    |                                                                            |              |                                 |         |
|    |          |                                     | Only pdf/ d               | Browse or drop<br>locx/ doc file(s) are all | o your file here<br>lowed. Maximum file size is 5 | MB.                   |                                 |                    |                                                                            |              |                                 | •       |