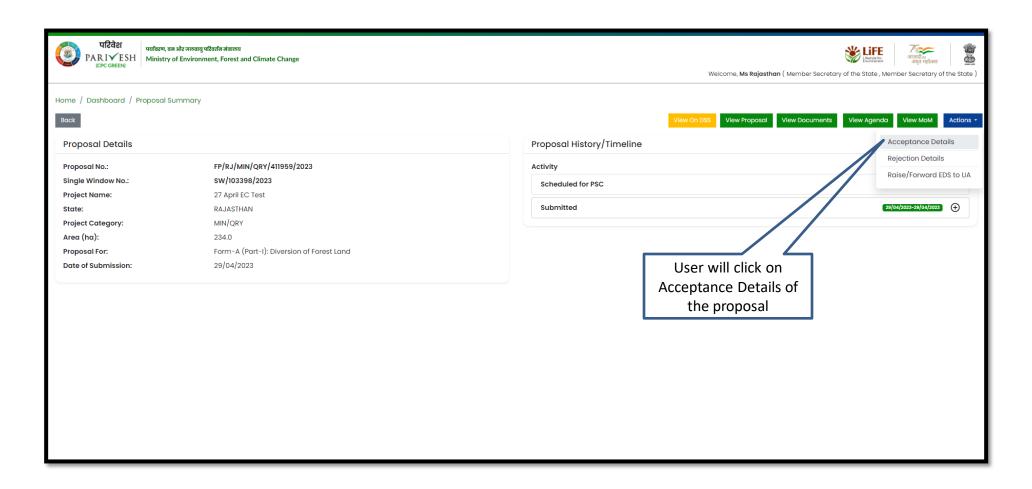

#### Member Secretary (MS) Acceptance of Proposal after PSC-I

User can search the required proposal