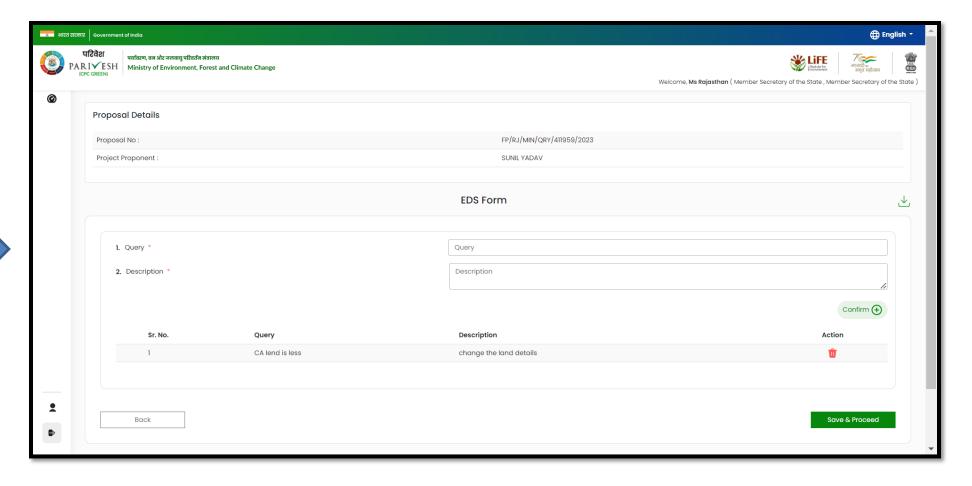

## Member Secretary (MS) Raise EDS to UA after PSC-I

User will fill the EDS form and click on Save and Continue