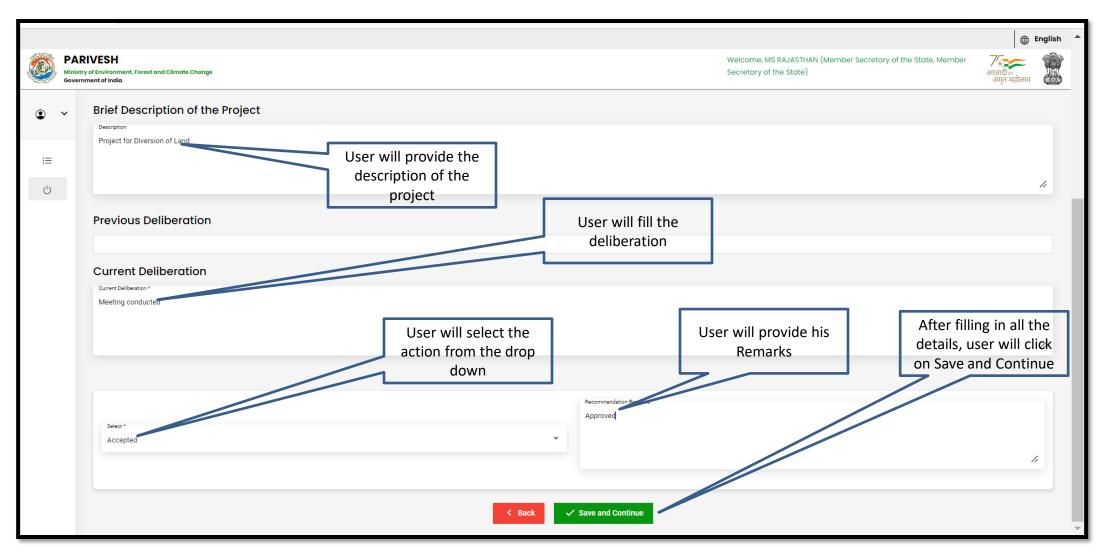

#### Member Secretary (MS) MoM Management (PSC-I)

|    | Ministry | IVESH of Environment, nent of India | Forest and Climate Change |                                             |                                                   |                       |                                 |                    | me, MS RAJASTHAN (Member Secretary of the Stary of the Stary of the State) | tate, Member | ्री<br>आज़ादी क<br>अमृत महोत्सव | English |
|----|----------|-------------------------------------|---------------------------|---------------------------------------------|---------------------------------------------------|-----------------------|---------------------------------|--------------------|----------------------------------------------------------------------------|--------------|---------------------------------|---------|
| •  | ~        | MoM Cr                              | eation                    |                                             |                                                   |                       |                                 |                    |                                                                            |              |                                 |         |
| ≔  |          | Title Of Med<br>PSC Med             |                           |                                             |                                                   |                       | Agenda ID<br>FC/AGENDA/PSC/7949 | 39/2023            |                                                                            |              |                                 |         |
| () |          | Meeting Ve                          | nue                       |                                             |                                                   |                       | Meeting Date 18/05/2023         |                    |                                                                            |              | Ē                               |         |
|    |          | Meeting Mo                          | roposals discussed in     | PSC Meeting                                 |                                                   |                       |                                 |                    | User will click on<br>Action to fill the<br>deliberation                   |              |                                 |         |
|    |          | Sr. No.                             | Proposal No.              | Project Name                                | Division                                          | Forest Land Area (ha) | Name of User Agency             | Project Category   | Proposal For                                                               | MoM Status   | Action                          |         |
|    |          | 1.                                  | FP/RJ/MIN/QRY/411959/2023 | 27 April EC Test                            | Kota Territorial Division                         | 234                   | SUNIL YADAV                     | Mining / Quarrying | Form-A (Part-I): Diversion of Forest Land                                  | Pending      | E                               |         |
|    |          |                                     |                           |                                             |                                                   |                       |                                 |                    | Items per page: 10 ▼ 1                                                     | -1 of 1  <   | < > :                           | >I      |
|    |          |                                     |                           |                                             |                                                   |                       |                                 |                    |                                                                            |              |                                 |         |
|    |          |                                     |                           | Attach Additional Do                        |                                                   |                       |                                 |                    |                                                                            |              |                                 |         |
|    |          |                                     | Only pdf/ d               | Browse or drop<br>locx/ doc file(s) are all | o your file here<br>lowed. Maximum file size is 5 | MB.                   |                                 |                    |                                                                            |              |                                 | •       |

PARIVESH

Ministry of Environment, Forest and Climate Change

sw/103398/2023

**Previous Deliberation** 

**Current Deliberation** 

m English

Welcome, MS RAJASTHAN (Member Secretary of the State, Member

Secretary of the State)

User will fill the required details

Project Details

Diversion of Forest Land

Diversion of Forest Land

Brief Description of the Project

Project for Diversion of Land

https://parivesh.nic.in/