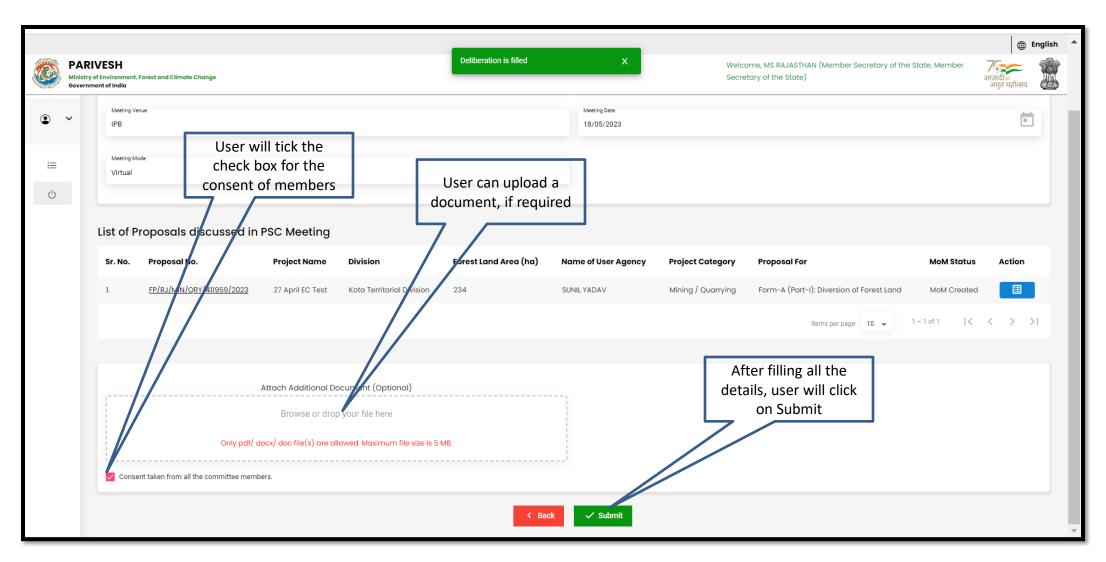

#### Member Secretary (MS) MoM Management (PSC-I)

|    | Ministry | IVESH of Environment, nent of India | Forest and Climate Change |                                             |                                                   |                       |                                 |                    | me, MS RAJASTHAN (Member Secretary of the Stary of the Stary of the State) | tate, Member | ्री<br>आज़ादी क<br>अमृत महोत्सव | English |
|----|----------|-------------------------------------|---------------------------|---------------------------------------------|---------------------------------------------------|-----------------------|---------------------------------|--------------------|----------------------------------------------------------------------------|--------------|---------------------------------|---------|
| •  | ~        | MoM Cr                              | eation                    |                                             |                                                   |                       |                                 |                    |                                                                            |              |                                 |         |
| ≔  |          | Title Of Med<br>PSC Med             |                           |                                             |                                                   |                       | Agenda ID<br>FC/AGENDA/PSC/7949 | 39/2023            |                                                                            |              |                                 |         |
| () |          | Meeting Ve                          | nue                       |                                             |                                                   |                       | Meeting Date 18/05/2023         |                    |                                                                            |              | Ē                               |         |
|    |          | Meeting Mo                          | roposals discussed in     | PSC Meeting                                 |                                                   |                       |                                 |                    | User will click on<br>Action to fill the<br>deliberation                   |              |                                 |         |
|    |          | Sr. No.                             | Proposal No.              | Project Name                                | Division                                          | Forest Land Area (ha) | Name of User Agency             | Project Category   | Proposal For                                                               | MoM Status   | Action                          |         |
|    |          | 1.                                  | FP/RJ/MIN/QRY/411959/2023 | 27 April EC Test                            | Kota Territorial Division                         | 234                   | SUNIL YADAV                     | Mining / Quarrying | Form-A (Part-I): Diversion of Forest Land                                  | Pending      | E                               |         |
|    |          |                                     |                           |                                             |                                                   |                       |                                 |                    | Items per page: 10 ▼ 1                                                     | -1 of 1  <   | < > :                           | >I      |
|    |          |                                     |                           |                                             |                                                   |                       |                                 |                    |                                                                            |              |                                 |         |
|    |          |                                     |                           | Attach Additional Do                        |                                                   |                       |                                 |                    |                                                                            |              |                                 |         |
|    |          |                                     | Only pdf/ d               | Browse or drop<br>locx/ doc file(s) are all | o your file here<br>lowed. Maximum file size is 5 | MB.                   |                                 |                    |                                                                            |              |                                 | •       |