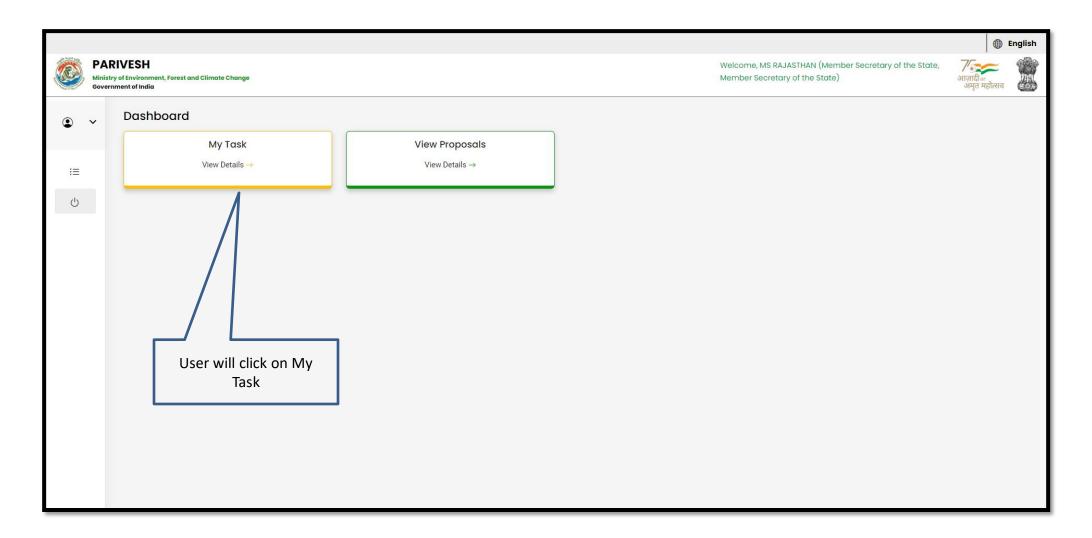

AIG/ by IG Conducted proposal) DIG **FAC MoM Created Proposal** MoM reviewed MoM reviewed MoM reviewed MoM reviewed forwarded to TO and and and **Draft MoM** and approved by for further recommendation created by TO recommendation recommendation DG filled by ADG filled by AIG/DIG processing filled by IG **Draft clearance letter Draft In-Principal (Stage TO prepare draft** In-Principal (Stage I) revied and updated by I) clearance approved by In-Principal clearance visible to all **Union Minister and esign** AIG/DIG, IG, ADG, DG, clearance (Stage I) the concerned users **Secretary and Minister** by AIG/DIG

























#### **PARIVESH Home Page**













### **Member Secretary Login**











# **Member Secretary Dashboard**











# **Member Secretary My Task**

















## **Member Secretary View Details**





















#### **Member Secretary View Proposal**













User will find all the details of the proposal







### **Member Secretary View on DSS**



User will click on View on DSS









User will use the DSS map and it's tolls for effective decision making







## **Member Secretary View Document**





User will click on View Document











User can add additional documents if required







## **Member Secretary View proposal**













User will find the list of all the proposals





# Member Secretary (MS) Agenda Management (PSC-I)





















User can modify the date and time of the Agenda



User will fill the required details





















#### Member Secretary (MS) MoM Management (PS