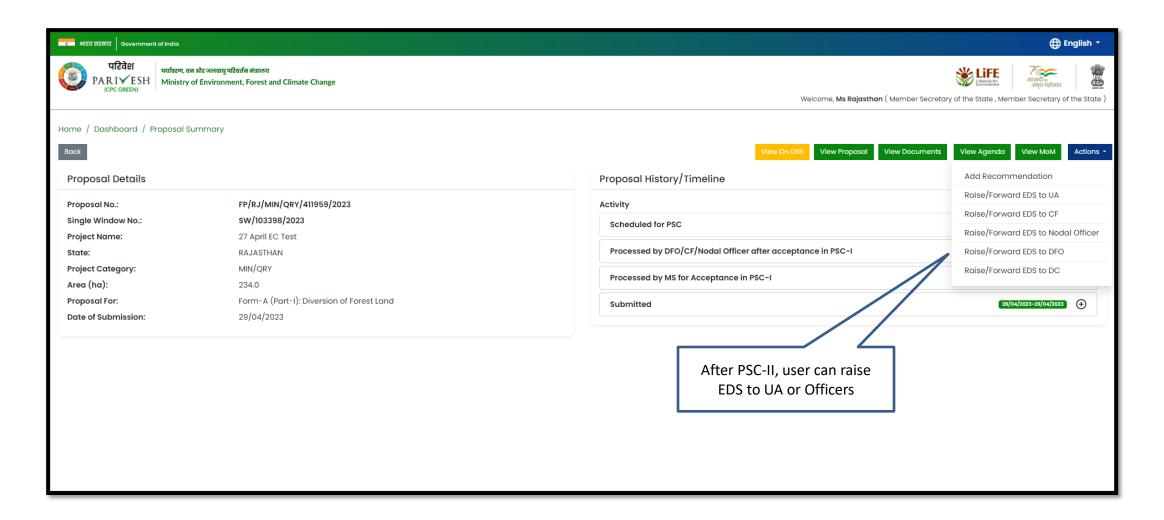

## Member Secretary (MS) Raise EDS to UA after PSC-I

User will fill the EDS form and click on Save and Continue