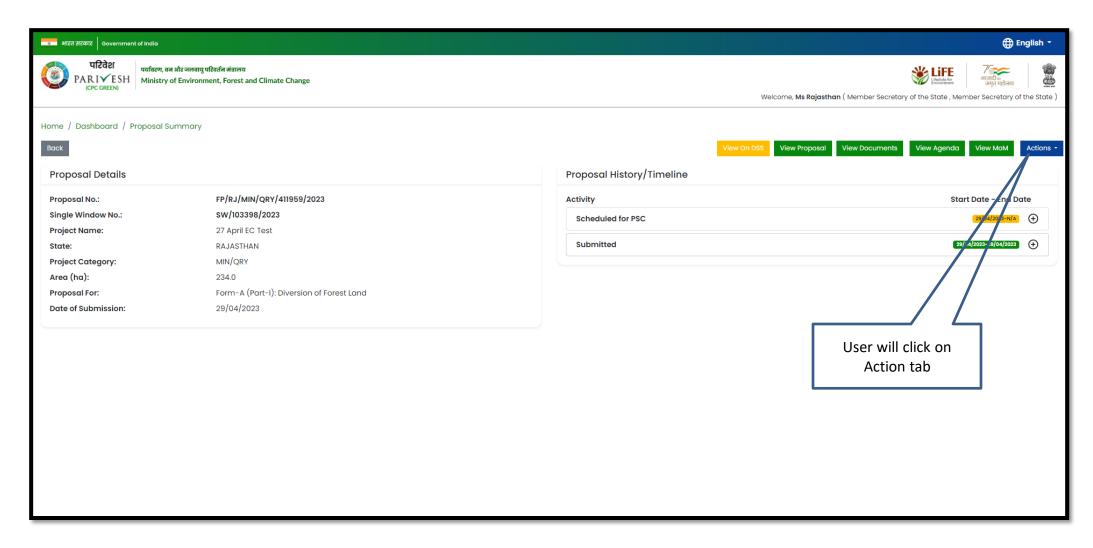

| MB.                   |                                 |                    |                                                                            |              |                                 | •       |





PARIVESH

Ministry of Environment, Forest and Climate Change

sw/103398/2023

**Previous Deliberation** 

**Current Deliberation** 



m English

Welcome, MS RAJASTHAN (Member Secretary of the State, Member

Secretary of the State)

User will fill the required details

Project Details

Diversion of Forest Land

Diversion of Forest Land

Brief Description of the Project

Project for Diversion of Land

https://parivesh.nic.in/



























#### Member Secretary (MS) Acceptance of Proposal after PSC-I











User can search the required proposal

































#### Member Secretary (MS) Rejection of Proposal after PSC-I



















## Member Secretary (MS) Raise EDS to UA after PSC-I















User will fill the EDS form and click on Save and Continue







# Member Secretary (MS) Agenda Management (PSC-II)





















User can modify the date and time of the Agenda



User will fill the required details



















## Member Secretary (MS) MoM Management (PSC-II)

























| E STATE OF THE STA | Ministry o | VESH<br>of Environment,<br>nent of India | Forest and Climate Change               |                                |                                                   |                       |                                 |                                      | ome, MS R