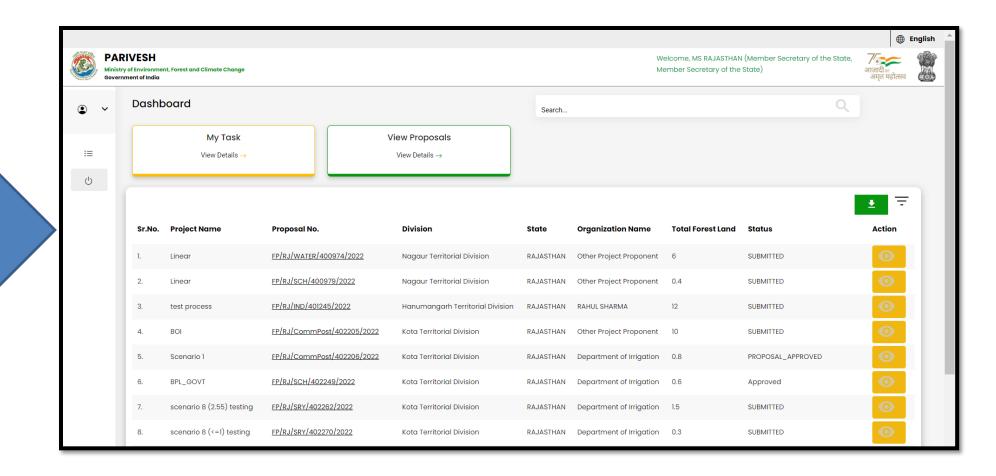

## **Member Secretary View proposal**

User will find the list of all the proposals