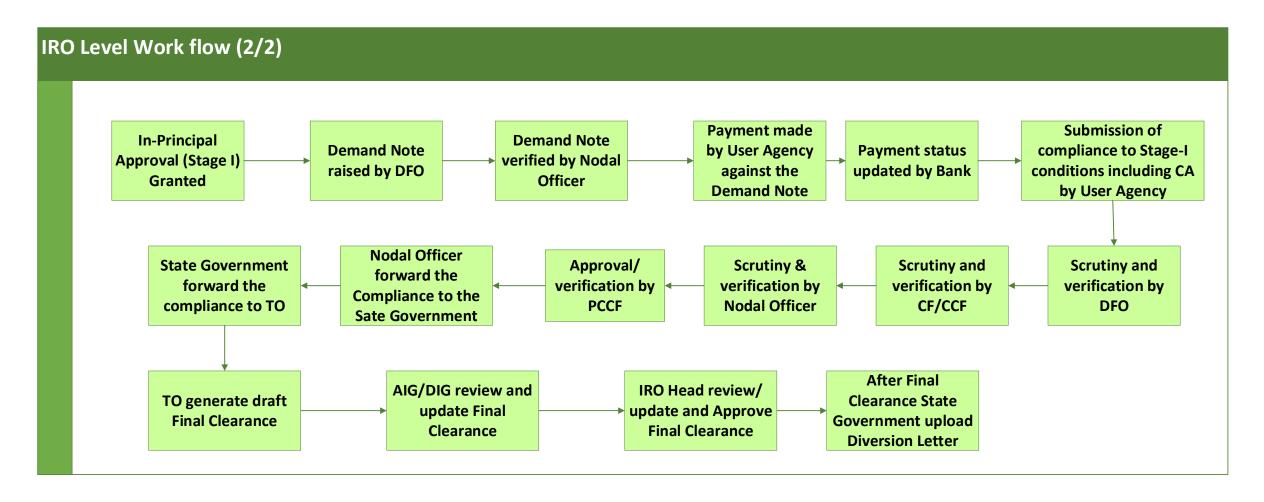

#### Ministry Level Workflow (1/2) If required CF & Nodal Officer upload the SIR (This can be processed in parallel) Filling of CAF & Scrutiny & **CF** will submit **Nodal Officer will** Appraisal and Recommenda Recommenda **Specific Form Acceptance of** submit his SIR in his SIR in case Recommendation UA tion by DFO tion by DFO Registration Part I by User proposal by PSC-I by PSC-II (Agenda the area is case the area is in Part-II in Part II (Agenda & MoM) >40 ha >100 ha & MoM) Agency -If the area of proposal is < 5 ha-**Recommendation by** Recommendation by **State Secretary in** SIR by IRO-**Nodal Officer in** Part-IV Part-III Ministry (HO) Level Work flow **FAC Agenda Created Draft Agenda** Agenda reviewed Agenda approved **Proposal visible** created by TO and update (if Meeting at TO dashboard (TO add multiple required) by AIG/ by IG Conducted proposal) DIG **FAC MoM Created Proposal** MoM reviewed MoM reviewed MoM reviewed MoM reviewed forwarded to TO and and and **Draft MoM** and approved by for further recommendation created by TO recommendation recommendation DG filled by ADG filled by AIG/DIG processing filled by IG **Draft clearance letter Draft In-Principal (Stage TO prepare draft** In-Principal (Stage I) revied and updated by I) clearance approved by In-Principal clearance visible to all **Union Minister and esign** AIG/DIG, IG, ADG, DG, clearance (Stage I) the concerned users **Secretary and Minister** by AIG/DIG