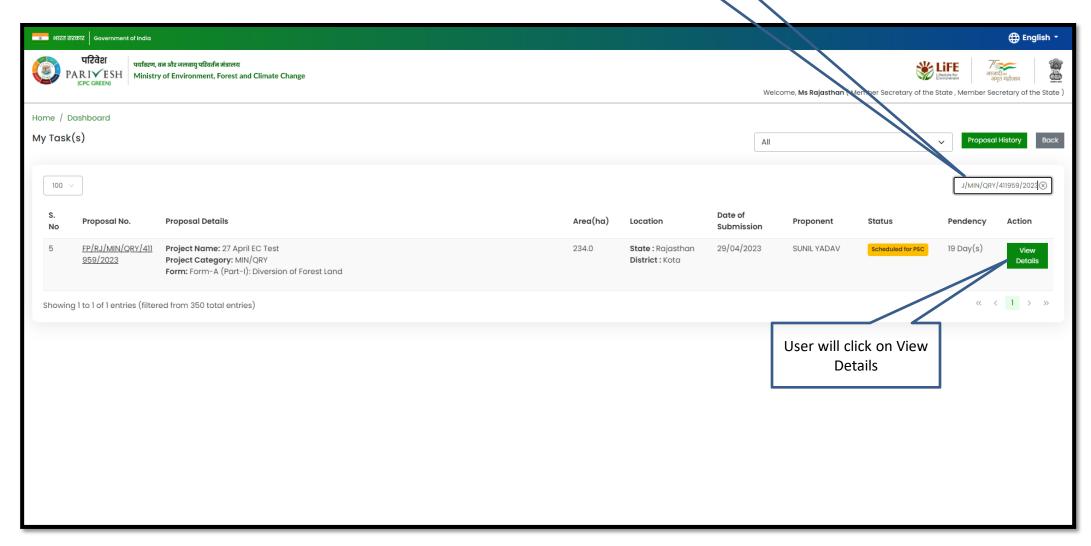

ze is 5 | MB.                   |                                 |                    |                                                                            |              |                                 | •       |





PARIVESH

Ministry of Environment, Forest and Climate Change

sw/103398/2023

**Previous Deliberation** 

**Current Deliberation** 



m English

Welcome, MS RAJASTHAN (Member Secretary of the State, Member

Secretary of the State)

User will fill the required details

Project Details

Diversion of Forest Land

Diversion of Forest Land

Brief Description of the Project

Project for Diversion of Land

https://parivesh.nic.in/



























#### Member Secretary (MS) Acceptance of Proposal after PSC-I











User can search the required proposal

































#### Member Secretary (MS) Rejection of Proposal after PSC-I



















## Member Secretary (MS) Raise EDS to UA after PSC-I















User will fill the EDS form and click on Save and Continue







# Member Secretary (MS) Agenda Management (PSC-II)





















User can modify the date and time of the Agenda



User will fill the required details



















## Member Secretary (MS) MoM Management (PSC-II)

























| E STATE OF THE STA | Ministry o | VESH<br>of Environment,<br>nent of India | Forest and Climate Change               |                                |                                                   |                       |                                 |                                      | o