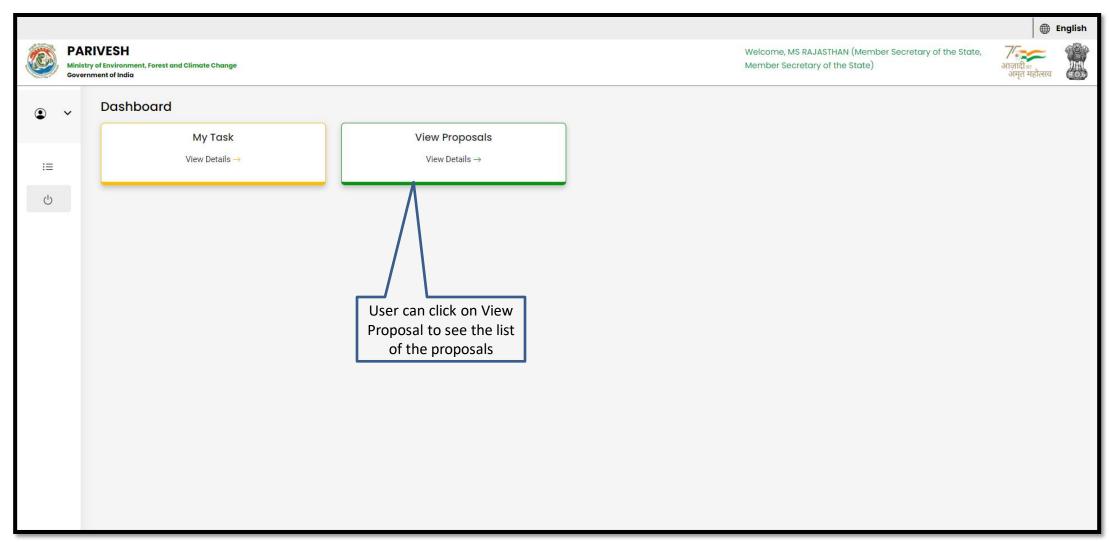

## **Member Secretary View proposal**

User will find the list of all the proposals