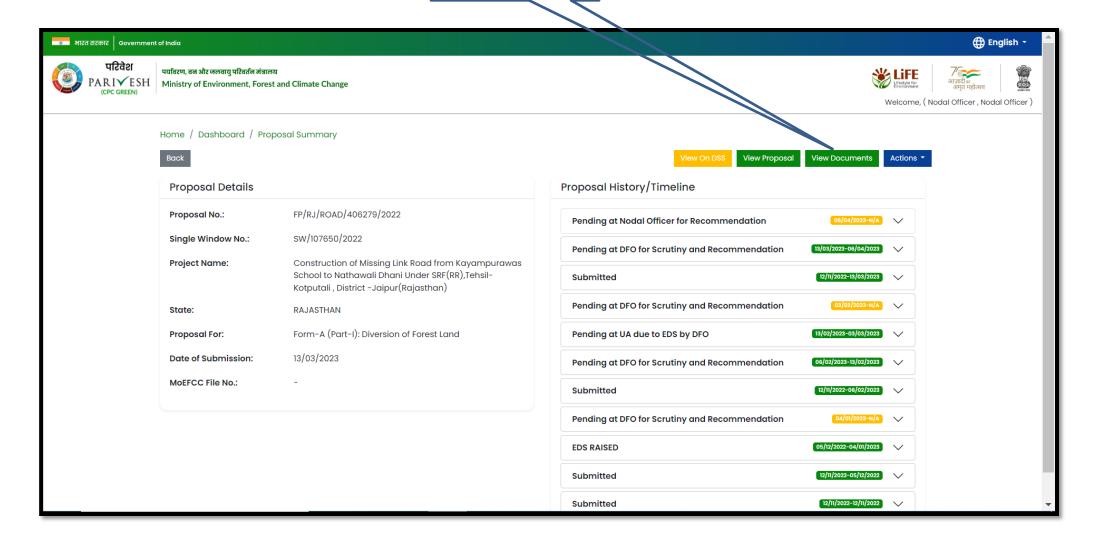

#### **Member Secretary View Proposal**

User will find all the details of the proposal