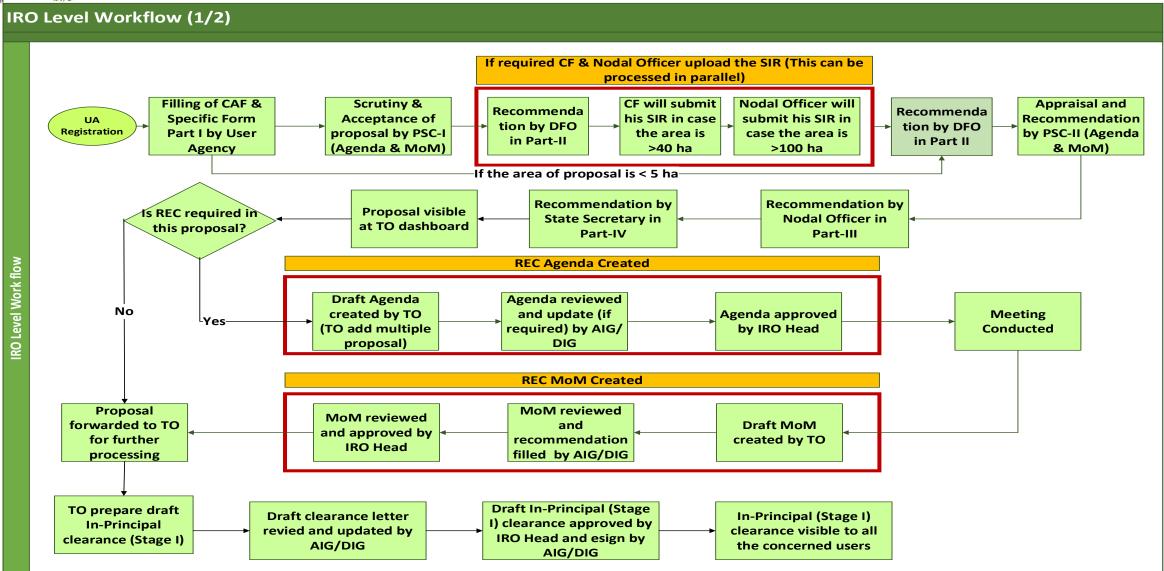

#### Ministry Level Workflow (1/2) If required CF & Nodal Officer upload the SIR (This can be processed in parallel) Filling of CAF & Scrutiny & **CF** will submit **Nodal Officer will** Appraisal and Recommenda Recommenda **Specific Form Acceptance of** submit his SIR in his SIR in case Recommendation UA tion by DFO tion by DFO Registration Part I by User proposal by PSC-I by PSC-II (Agenda the area is case the area is in Part-II in Part II (Agenda & MoM) >40 ha >100 ha & MoM) Agency -If the area of proposal is < 5 ha-**Recommendation by** Recommendation by **State Secretary in** SIR by IRO-**Nodal Officer in** Part-IV Part-III Ministry (HO) Level Work flow **FAC Agenda Created Draft Agenda** Agenda reviewed Agenda approved **Proposal visible** created by TO and update (if Meeting at TO dashboard (TO add multiple required) by AIG/ by IG Conducted proposal) DIG **FAC MoM Created Proposal** MoM reviewed MoM reviewed MoM reviewed MoM reviewed forwarded to TO and and and **Draft MoM** and approved by for further recommendation created by TO recommendation recommendation DG filled by ADG filled by AIG/DIG processing filled by IG **Draft clearance letter Draft In-Principal (Stage TO prepare draft** In-Principal (Stage I) revied and updated by I) clearance approved by In-Principal clearance visible to all **Union Minister and esign** AIG/DIG, IG, ADG, DG, clearance (Stage I) the concerned users **Secretary and Minister** by AIG/DIG