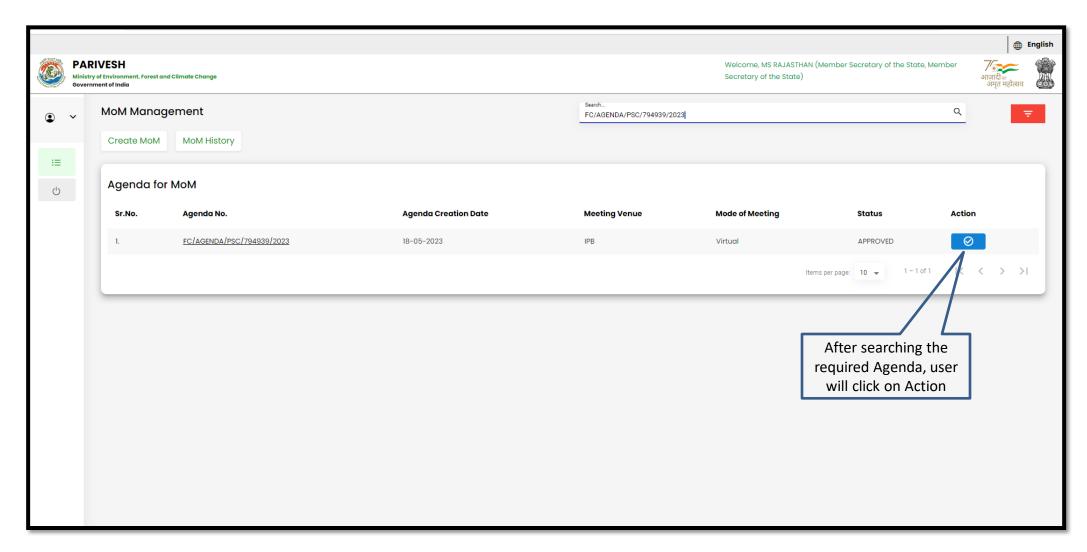

#### Member Secretary (MS) MoM Management (PSC-I)

|    | Ministry | IVESH of Environment, nent of India | Forest and Climate Change |                                             |                                                   |                       |                                 |                    | me, MS RAJASTHAN (Member Secretary of the Stary of the Stary of the State) | tate, Member | ्री<br>आज़ादी क<br>अमृत महोत्सव | English |
|----|----------|-------------------------------------|---------------------------|---------------------------------------------|---------------------------------------------------|-----------------------|---------------------------------|--------------------|----------------------------------------------------------------------------|--------------|---------------------------------|---------|
| •  | ~        | MoM Cr                              | eation                    |                                             |                                                   |                       |                                 |                    |                                                                            |              |                                 |         |
| ≔  |          | Title Of Med<br>PSC Med             |                           |                                             |                                                   |                       | Agenda ID<br>FC/AGENDA/PSC/7949 | 39/2023            |                                                                            |              |                                 |         |
| () |          | Meeting Ve                          | nue                       |                                             |                                                   |                       | Meeting Date 18/05/2023         |                    |                                                                            |              | Ē                               |         |
|    |          | Meeting Mo                          | roposals discussed in     | PSC Meeting                                 |                                                   |                       |                                 |                    | User will click on<br>Action to fill the<br>deliberation                   |              |                                 |         |
|    |          | Sr. No.                             | Proposal No.              | Project Name                                | Division                                          | Forest Land Area (ha) | Name of User Agency             | Project Category   | Proposal For                                                               | MoM Status   | Action                          |         |
|    |          | 1.                                  | FP/RJ/MIN/QRY/411959/2023 | 27 April EC Test                            | Kota Territorial Division                         | 234                   | SUNIL YADAV                     | Mining / Quarrying | Form-A (Part-I): Diversion of Forest Land                                  | Pending      | E                               |         |
|    |          |                                     |                           |                                             |                                                   |                       |                                 |                    | Items per page: 10 ▼ 1                                                     | -1 of 1  <   | < > :                           | >I      |
|    |          |                                     |                           |                                             |                                                   |                       |                                 |                    |                                                                            |              |                                 |         |
|    |          |                                     |                           | Attach Additional Do                        |                                                   |                       |                                 |                    |                                                                            |              |                                 |         |
|    |          |                                     | Only pdf/ d               | Browse or drop<br>locx/ doc file(s) are all | o your file here<br>lowed. Maximum file size is 5 | MB.                   |                                 |                    |                                                                            |              |                                 | •       |