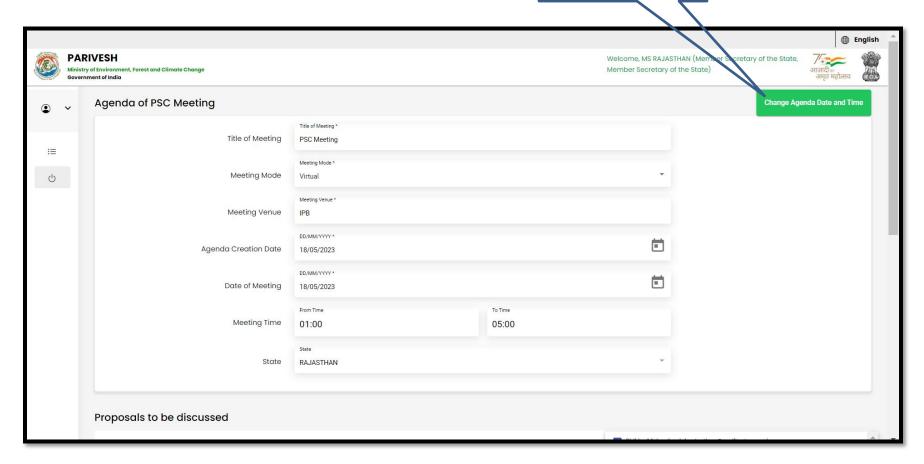

# Member Secretary (MS) Agenda Management (PSC-II)

User can modify the date and time of the Agenda

User will fill the required details