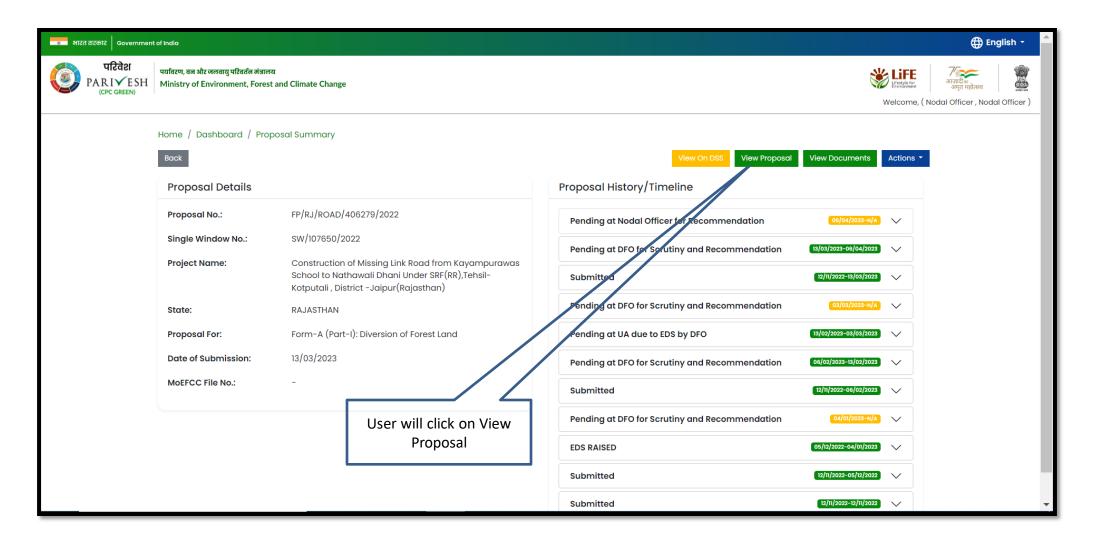

#### **Member Secretary View Proposal**

User will find all the details of the proposal