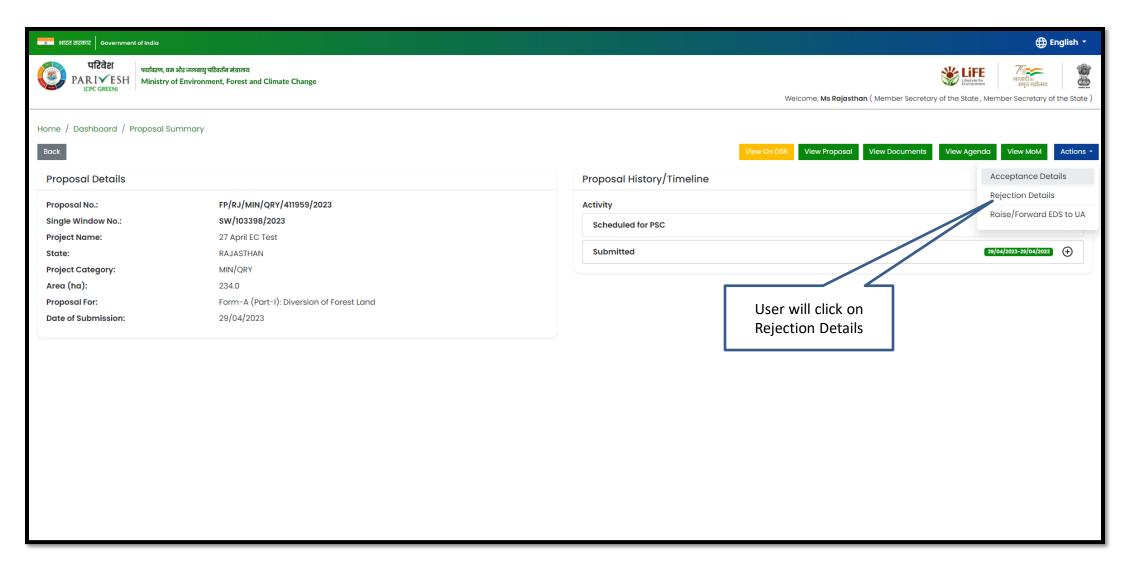

|              |                                 | •       |





PARIVESH

Ministry of Environment, Forest and Climate Change

sw/103398/2023

**Previous Deliberation** 

**Current Deliberation** 



m English

Welcome, MS RAJASTHAN (Member Secretary of the State, Member

Secretary of the State)

User will fill the required details

Project Details

Diversion of Forest Land

Diversion of Forest Land

Brief Description of the Project

Project for Diversion of Land

https://parivesh.nic.in/



























#### Member Secretary (MS) Acceptance of Proposal after PSC-I











User can search the required proposal

































#### Member Secretary (MS) Rejection of Proposal after PSC-I



















## Member Secretary (MS) Raise EDS to UA after PSC-I















User will fill the EDS form and click on Save and Continue







# Member Secretary (MS) Agenda Management (PSC-II)





















User can modify the date and time of the Agenda



User will fill the required details



















## Member Secretary (MS) MoM Management (PSC-II)

























| E STATE OF THE STA | Ministry o | VESH<br>of Environment,<br>nent of India | Forest and Climate Change               |                                |                                                   |                       |                                 |                                      | ome, MS RAJASTHAN (Member Secretary of the S<br>tary of the State) | State, Member<br>3 | ∰ <b>E</b