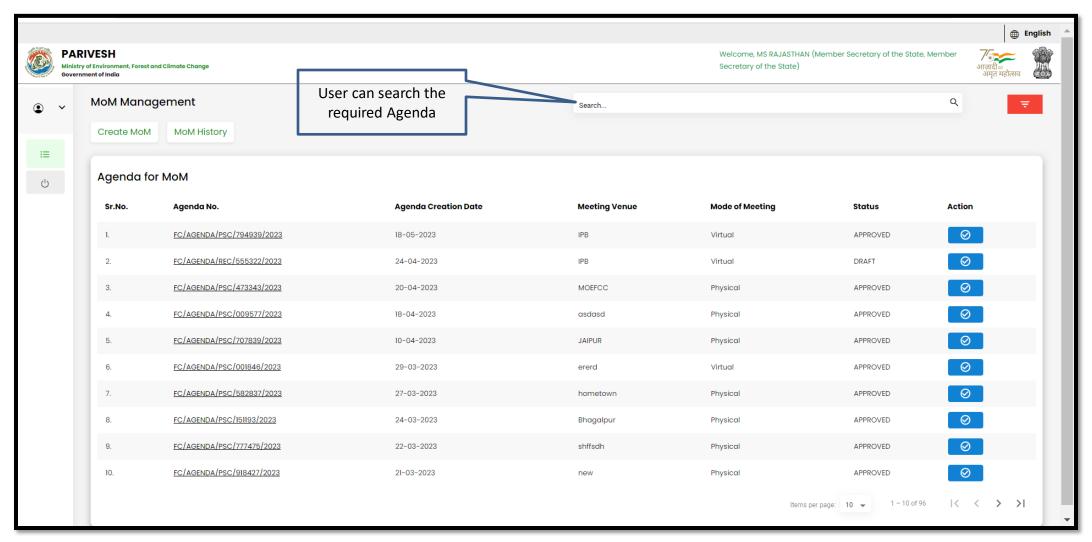

#### Member Secretary (MS) MoM Management (PSC-I)

|    | Ministry | IVESH of Environment, nent of India | Forest and Climate Change |                                             |                                                   |                       |                                 |                    | me, MS RAJASTHAN (Member Secretary of the Stary of the Stary of the State) | tate, Member | ्री<br>आज़ादी क<br>अमृत महोत्सव | English |
|----|----------|-------------------------------------|---------------------------|---------------------------------------------|---------------------------------------------------|-----------------------|---------------------------------|--------------------|----------------------------------------------------------------------------|--------------|---------------------------------|---------|
| •  | ~        | MoM Cr                              | eation                    |                                             |                                                   |                       |                                 |                    |                                                                            |              |                                 |         |
| ≔  |          | Title Of Med<br>PSC Med             |                           |                                             |                                                   |                       | Agenda ID<br>FC/AGENDA/PSC/7949 | 39/2023            |                                                                            |              |                                 |         |
| () |          | Meeting Ve                          | nue                       |                                             |                                                   |                       | Meeting Date 18/05/2023         |                    |                                                                            |              | Ē                               |         |
|    |          | Meeting Mo                          | roposals discussed in     | PSC Meeting                                 |                                                   |                       |                                 |                    | User will click on<br>Action to fill the<br>deliberation                   |              |                                 |         |
|    |          | Sr. No.                             | Proposal No.              | Project Name                                | Division                                          | Forest Land Area (ha) | Name of User Agency             | Project Category   | Proposal For                                                               | MoM Status   | Action                          |         |
|    |          | 1.                                  | FP/RJ/MIN/QRY/411959/2023 | 27 April EC Test                            | Kota Territorial Division                         | 234                   | SUNIL YADAV                     | Mining / Quarrying | Form-A (Part-I): Diversion of Forest Land                                  | Pending      | E                               |         |
|    |          |                                     |                           |                                             |                                                   |                       |                                 |                    | Items per page: 10 ▼ 1                                                     | -1 of 1  <   | < > :                           | >I      |
|    |          |                                     |                           |                                             |                                                   |                       |                                 |                    |                                                                            |              |                                 |         |
|    |          |                                     |                           | Attach Additional Do                        |                                                   |                       |                                 |                    |                                                                            |              |                                 |         |
|    |          |                                     | Only pdf/ d               | Browse or drop<br>locx/ doc file(s) are all | o your file here<br>lowed. Maximum file size is 5 | MB.                   |                                 |                    |                                                                            |              |                                 | •       |