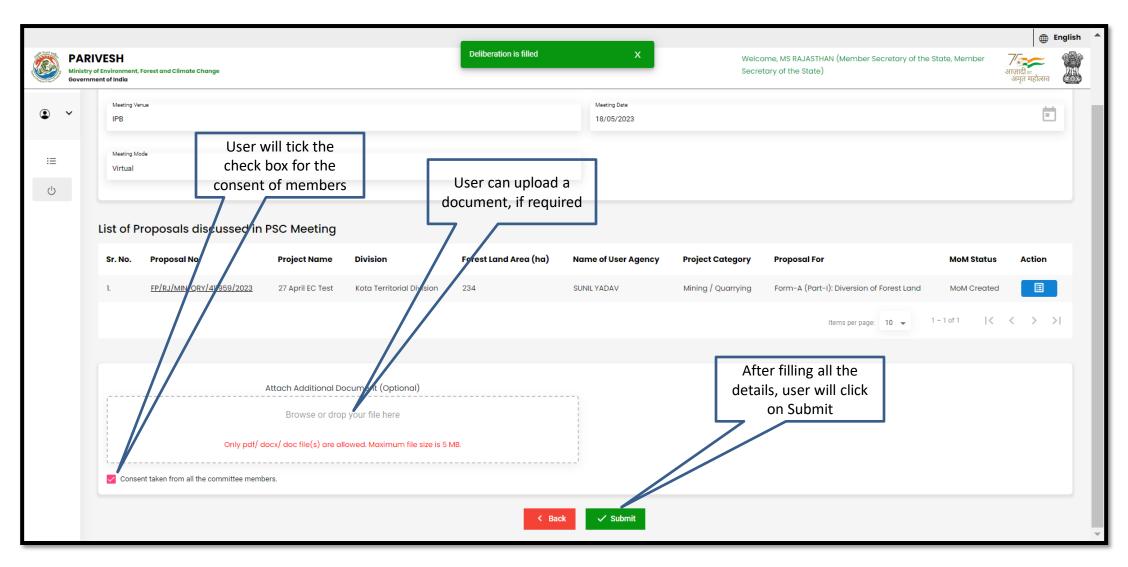

#### Member Secretary (MS) MoM Management (PSC-I)

|    | Ministry | IVESH of Environment, nent of India | Forest and Climate Change |                                             |                                                   |                       |                                 |                    | me, MS RAJASTHAN (Member Secretary of the Stary of the Stary of the State) | tate, Member | ्री<br>आज़ादी क<br>अमृत महोत्सव | English |
|----|----------|-------------------------------------|---------------------------|---------------------------------------------|---------------------------------------------------|-----------------------|---------------------------------|--------------------|----------------------------------------------------------------------------|--------------|---------------------------------|---------|
| •  | ~        | MoM Cr                              | eation                    |                                             |                                                   |                       |                                 |                    |                                                                            |              |                                 |         |
| ≔  |          | Title Of Med<br>PSC Med             |                           |                                             |                                                   |                       | Agenda ID<br>FC/AGENDA/PSC/7949 | 39/2023            |                                                                            |              |                                 |         |
| () |          | Meeting Ve                          | nue                       |                                             |                                                   |                       | Meeting Date 18/05/2023         |                    |                                                                            |              | Ē                               |         |
|    |          | Meeting Mo                          | roposals discussed in     | PSC Meeting                                 |                                                   |                       |                                 |                    | User will click on<br>Action to fill the<br>deliberation                   |              |                                 |         |
|    |          | Sr. No.                             | Proposal No.              | Project Name                                | Division                                          | Forest Land Area (ha) | Name of User Agency             | Project Category   | Proposal For                                                               | MoM Status   | Action                          |         |
|    |          | 1.                                  | FP/RJ/MIN/QRY/411959/2023 | 27 April EC Test                            | Kota Territorial Division                         | 234                   | SUNIL YADAV                     | Mining / Quarrying | Form-A (Part-I): Diversion of Forest Land                                  | Pending      | E                               |         |
|    |          |                                     |                           |                                             |                                                   |                       |                                 |                    | Items per page: 10 ▼ 1                                                     | -1 of 1  <   | < > :                           | >I      |
|    |          |                                     |                           |                                             |                                                   |                       |                                 |                    |                                                                            |              |                                 |         |
|    |          |                                     |                           | Attach Additional Do                        |                                                   |                       |                                 |                    |                                                                            |              |                                 |         |
|    |          |                                     | Only pdf/ d               | Browse or drop<br>locx/ doc file(s) are all | o your file here<br>lowed. Maximum file size is 5 | MB.                   |                                 |                    |                                                                            |              |                                 | •       |

## Member Secretary (MS) MoM Management (PSC-II)

| E STATE OF THE STA | Ministry o | VESH<br>of Environment,<br>nent of India | Forest and Climate Change               |                                |                                                   |                       |                                 |                                      | ome, MS RAJASTHAN (Member Secretary of the S<br>tary of the State) | State, Member<br>3 | ∰ <b>E</b><br>माज़ादी क<br>अमृत महोत्सव | English A |
|--------------------------------------------------------------------------------------------------------------------------------------------------------------------------------------------------------------------------------------------------------------------------------------------------------------------------------------------------------------------------------------------------------------------------------------------------------------------------------------------------------------------------------------------------------------------------------------------------------------------------------------------------------------------------------------------------------------------------------------------------------------------------------------------------------------------------------------------------------------------------------------------------------------------------------------------------------------------------------------------------------------------------------------------------------------------------------------------------------------------------------------------------------------------------------------------------------------------------------------------------------------------------------------------------------------------------------------------------------------------------------------------------------------------------------------------------------------------------------------------------------------------------------------------------------------------------------------------------------------------------------------------------------------------------------------------------------------------------------------------------------------------------------------------------------------------------------------------------------------------------------------------------------------------------------------------------------------------------------------------------------------------------------------------------------------------------------------------------------------------------------|------------|------------------------------------------|-----------------------------------------|--------------------------------|---------------------------------------------------|-----------------------|---------------------------------|--------------------------------------|--------------------------------------------------------------------|--------------------|-----------------------------------------|-----------|
| <b>④</b><br>::≡                                                                                                                                                                                                                                                                                                                                                                                                                                                                                                                                                                                                                                                                                                                                                                                                                                                                                                                                                                                                                                                                                                                                                                                                                                                                                                                                                                                                                                                                                                                                                                                                                                                                                                                                                                                                                                                                                                                                                                                                                                                                                                                | ~          | MoM Cr<br>Title Of Mee<br>PSC Mee        | sting                                   |                                |                                                   |                       | Agenda ID<br>FC/AGENDA/PSC/7949 | 39/2023                              |                                                                    |                    |                                         |           |
| d)                                                                                                                                                                                                                                                                                                                                                                                                                                                                                                                                                                                                                                                                                                                                                                                                                                                                                                                                                                                                                                                                                                                                                                                                                                                                                                                                                                                                                                                                                                                                                                                                                                                                                                                                                                                                                                                                                                                                                                                                                                                                                                                             |            | Meeting Ver                              | nue                                     |                                |                                                   |                       | Meeting Date 18/05/2023         |                                      |                                                                    | 7                  | Ė                                       |           |
|                                                                                                                                                                                                                                                                                                                                                                                                                                                                                                                                                                                                                                                                                                                                                                                                                                                                                                                                                                                                                                                                                                                                                                                                                                                                                                                                                                                                                                                                                                                                                                                                                                                                                                                                                                                                                                                                                                                                                                                                                                                                                                                                |            | Meeting Mo                               | de                                      |                                |                                                   |                       |                                 |                                      | User will click on<br>Action tab to fill the<br>Deliberation       |                    |                                         |           |
|                                                                                                                                                                                                                                                                                                                                                                                                                                                                                                                                                                                                                                                                                                                                                                                                                                                                                                                                                                                                                                                                                                                                                                                                                                                                                                                                                                                                                                                                                                                                                                                                                                                                                                                                                                                                                                                                                                                                                                                                                                                                                                                                |            |                                          | roposals discussed in                   |                                |                                                   |                       |                                 |                                      |                                                                    |                    |                                         |           |
|                                                                                                                                                                                                                                                                                                                                                                                                                                                                                                                                                                                                                                                                                                                                                                                                                                                                                                                                                                                                                                                                                                                                                                                                                                                                                                                                                                                                                                                                                                                                                                                                                                                                                                                                                                                                                                                                                                                                                                                                                                                                                                                                |            | <b>Sr. No.</b>                           | Proposal No.  FP/RJ/MIN/QRY/411959/2023 | Project Name  27 April EC Test | <b>Division</b> Kota Territorial Division         | Forest Land Area (ha) | Name of User Agency SUNIL YADAV | Project Category  Mining / Quarrying | Proposal For  Form-A (Part-I): Diversion of Forest Land            | MoM States Pending | Action                                  |           |
|                                                                                                                                                                                                                                                                                                                                                                                                                                                                                                                                                                                                                                                                                                                                                                                                                                                                                                                                                                                                                                                                                                                                                                                                                                                                                                                                                                                                                                                                                                                                                                                                                                                                                                                                                                                                                                                                                                                                                                                                                                                                                                                                |            |                                          |                                         |                                |                                                   |                       |                                 |                                      | Items per page: 10 ▼ 1                                             | -1 of 1            | < > >                                   | 1         |
|                                                                                                                                                                                                                                                                                                                                                                                                                                                                                                                                                                                                                                                                                                                                                                                                                                                                                                                                                                                                                                                                                                                                                                                                                                                                                                                                                                                                                                                                                                                                                                                                                                                                                                                                                                                                                                                                                                                                                                                                                                                                                                                                |            |                                          |                                         | Attach Additional Do           | ocument (Optional)                                |                       |                                 |                                      |                                                                    |                    |                                         | ٦         |
|                                                                                                                                                                                                                                                                                                                                                                                                                                                                                                                                                                                                                                                                                                                                                                                                                                                                                                                                                                                                                                                                                                                                                                                                                                                                                                                                                                                                                                                                                                                                                                                                                                                                                                                                                                                                                                                                                                                                                                                                                                                                                                                                |            |                                          | Only pdf/ d                             | Browse or drop                 | o your file here<br>lowed. Maximum file size is 5 | мв.                   |                                 |                                      |                                                                    |                    |                                         | •         |