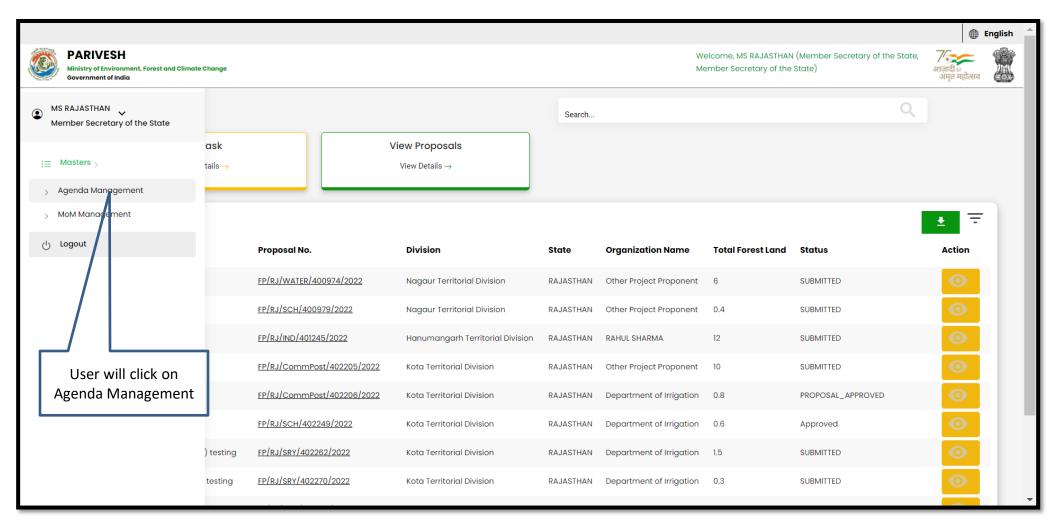

## **Member Secretary View proposal**

User will find the list of all the proposals