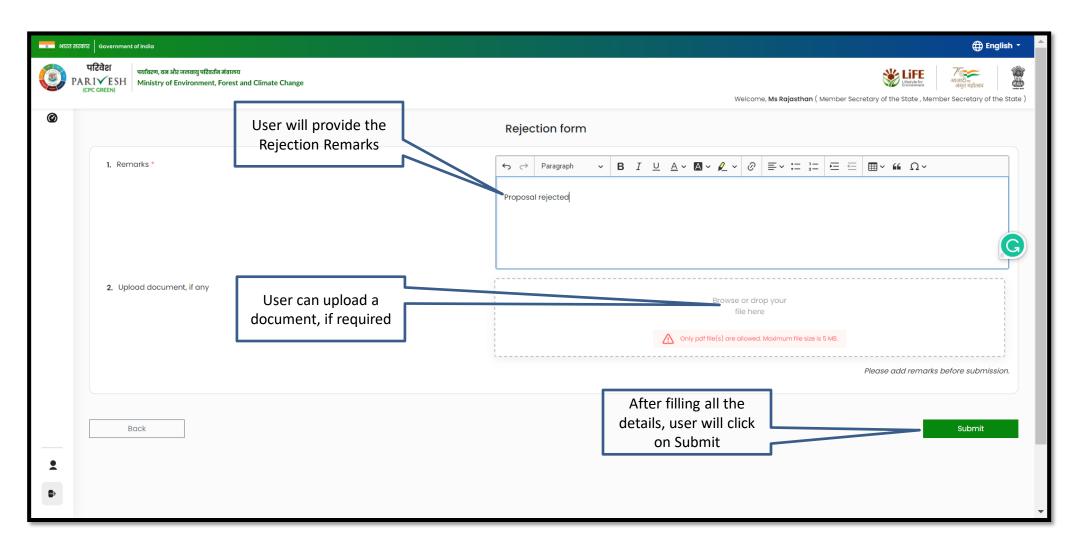

|              |                                 | •       |





PARIVESH

Ministry of Environment, Forest and Climate Change

sw/103398/2023

**Previous Deliberation** 

**Current Deliberation** 



m English

Welcome, MS RAJASTHAN (Member Secretary of the State, Member

Secretary of the State)

User will fill the required details

Project Details

Diversion of Forest Land

Diversion of Forest Land

Brief Description of the Project

Project for Diversion of Land

https://parivesh.nic.in/



























#### Member Secretary (MS) Acceptance of Proposal after PSC-I











User can search the required proposal

































#### Member Secretary (MS) Rejection of Proposal after PSC-I



















## Member Secretary (MS) Raise EDS to UA after PSC-I















User will fill the EDS form and click on Save and Continue







# Member Secretary (MS) Agenda Management (PSC-II)





















User can modify the date and time of the Agenda



User will fill the required details



















## Member Secretary (MS) MoM Management (PSC-II)

























| E STATE OF THE STA | Ministry o | VESH<br>of Environment,<br>nent of India | Forest and Climate Change               |                                |                                                   |                       |                                 |                                      | ome, MS RAJASTHAN (Member Secretary of the S<br>tary of the State) | State, Member<br>3 | ∰ <b>E</b><br>म