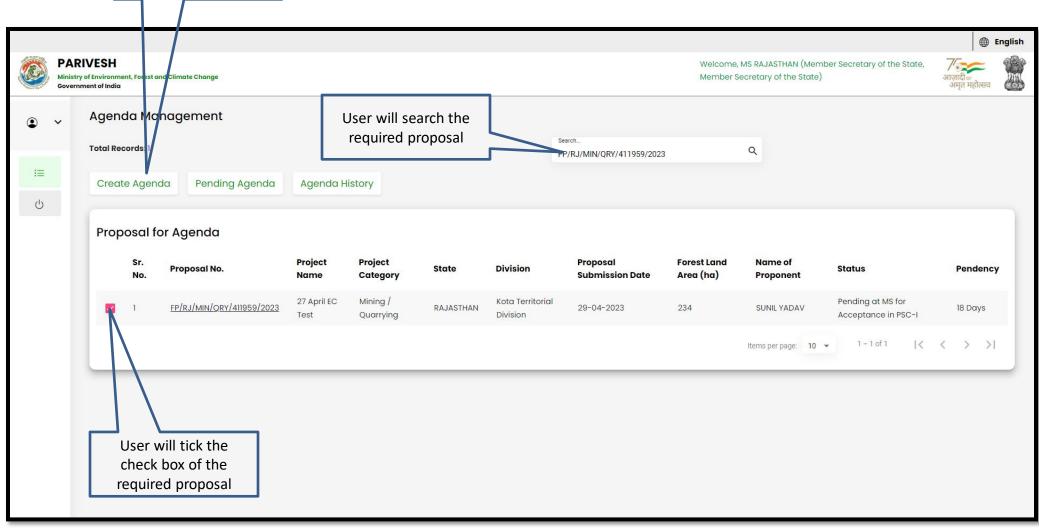

# Member Secretary (MS) Agenda Management (PSC-I)

User can modify the date and time of the Agenda

User will fill the required details