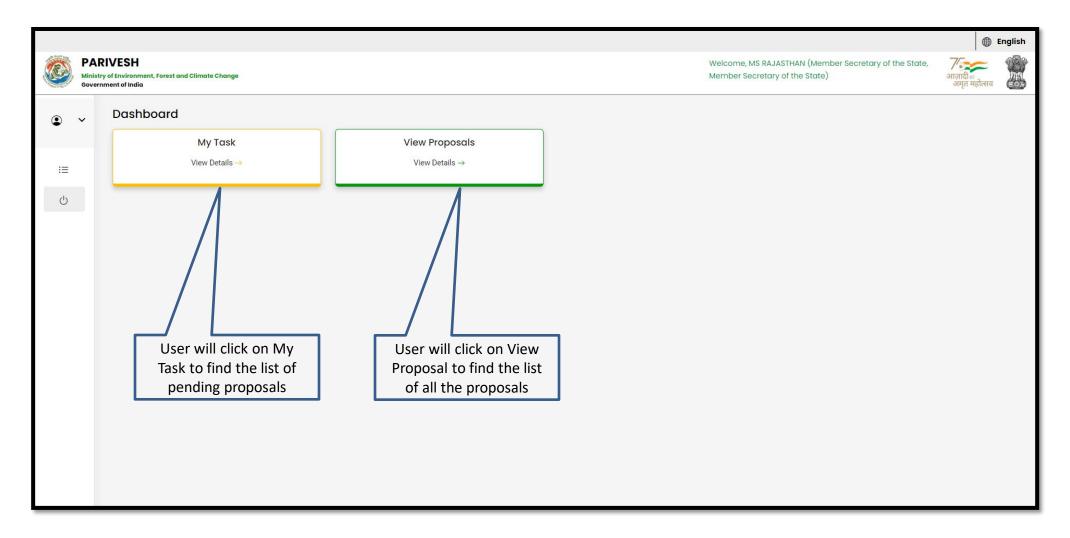

TO dashboard (TO add multiple required) by AIG/ by IG Conducted proposal) DIG **FAC MoM Created Proposal** MoM reviewed MoM reviewed MoM reviewed MoM reviewed forwarded to TO and and and **Draft MoM** and approved by for further recommendation created by TO recommendation recommendation DG filled by ADG filled by AIG/DIG processing filled by IG **Draft clearance letter Draft In-Principal (Stage TO prepare draft** In-Principal (Stage I) revied and updated by I) clearance approved by In-Principal clearance visible to all **Union Minister and esign** AIG/DIG, IG, ADG, DG, clearance (Stage I) the concerned users **Secretary and Minister** by AIG/DIG

























#### **PARIVESH Home Page**













### **Member Secretary Login**











# **Member Secretary Dashboard**











# **Member Secretary My Task**

















## **Member Secretary View Details**





















#### **Member Secretary View Proposal**













User will find all the details of the proposal







### **Member Secretary View on DSS**



User will click on View on DSS









User will use the DSS map and it's tolls for effective decision making







## **Member Secretary View Document**





User will click on View Document











User can add additional documents if required







## **Member Secretary View proposal**













User will find the list of all the proposals





# Member Secretary (MS) Agenda Management (PSC-I)





















User can modify the date and time of the Agenda



User will fill the required details





















###