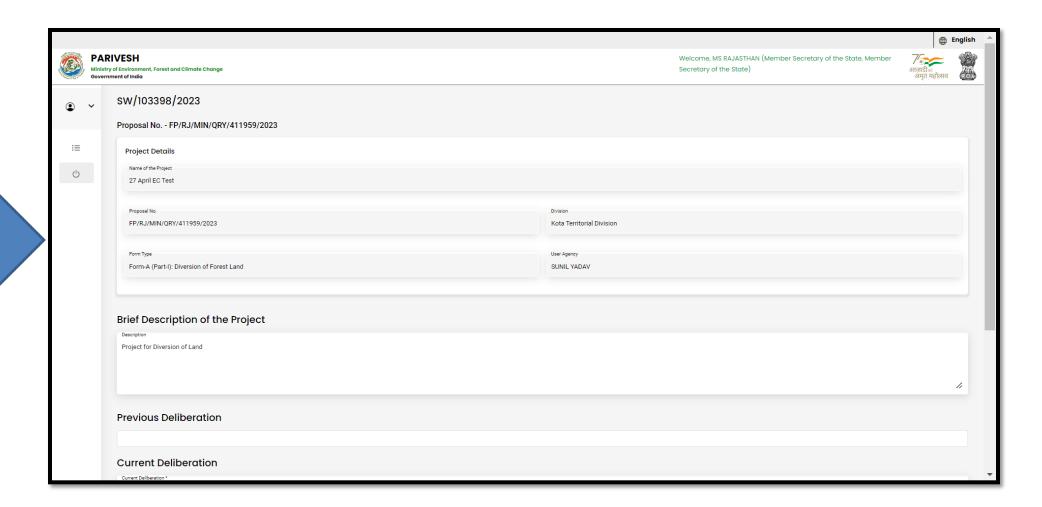

PARIVESH

Ministry of Environment, Forest and Climate Change

sw/103398/2023

**Previous Deliberation** 

**Current Deliberation** 

m English

Welcome, MS RAJASTHAN (Member Secretary of the State, Member

Secretary of the State)

User will fill the required details

Project Details

Diversion of Forest Land

Diversion of Forest Land

Brief Description of the Project

Project for Diversion of Land

https://parivesh.nic.in/