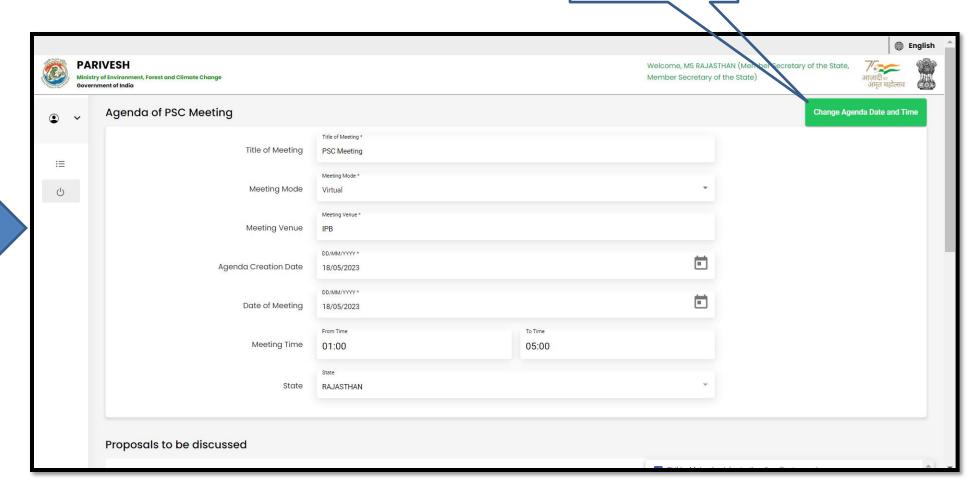

# Member Secretary (MS) Agenda Management (PSC-I)

User can modify the date and time of the Agenda

User will fill the required details