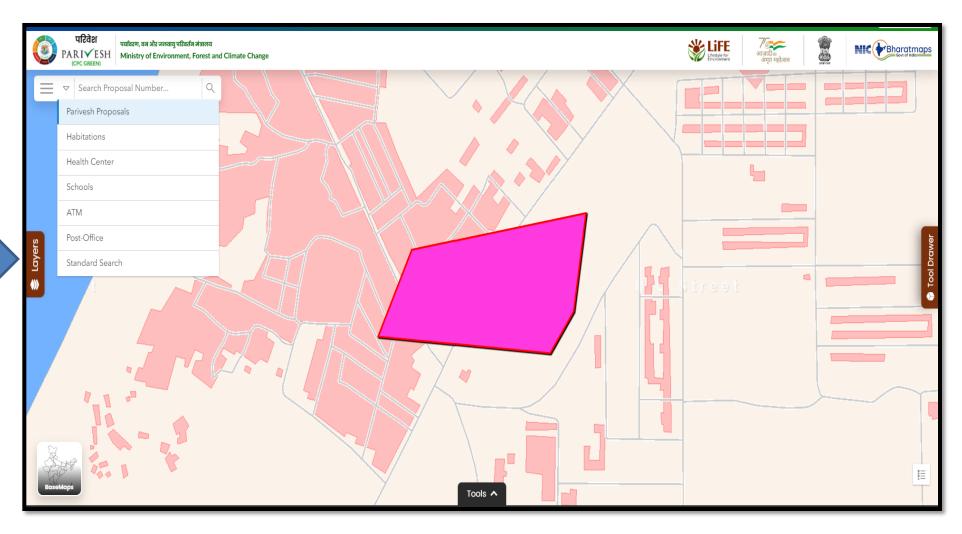

### **Member Secretary View on DSS**

User will click on View on DSS

User will use the DSS map and it's tolls for effective decision making