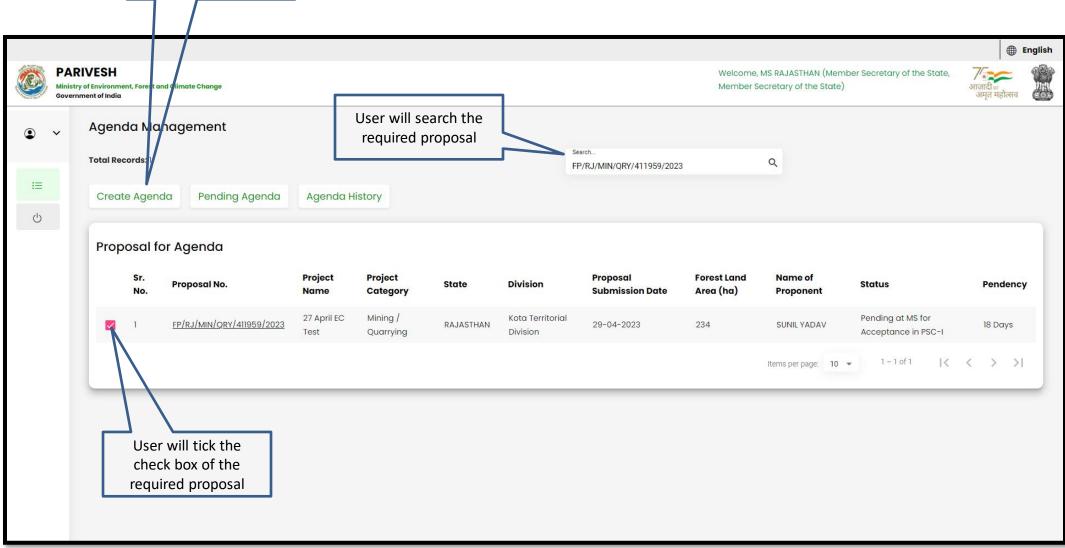

# Member Secretary (MS) Agenda Management (PSC-I)

User can modify the date and time of the Agenda

User will fill the required details