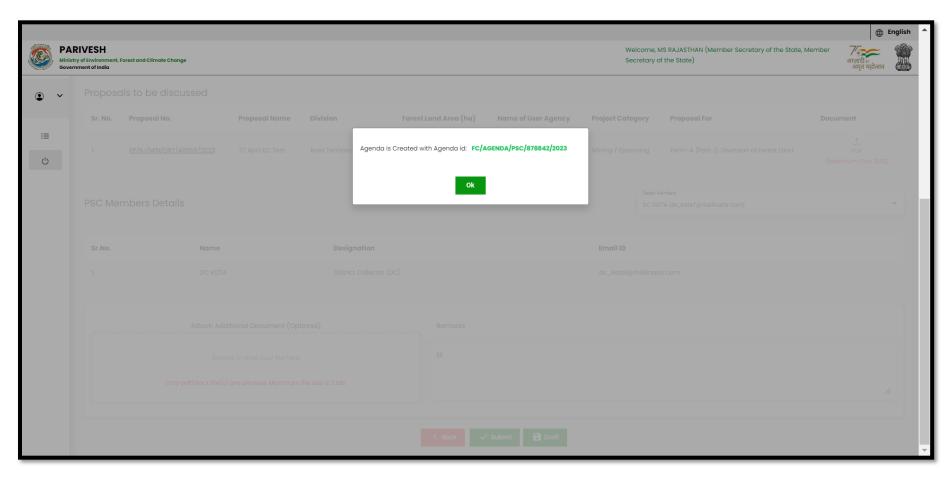

# Member Secretary (MS) Agenda Management (PSC-II)

User can modify the date and time of the Agenda

User will fill the required details