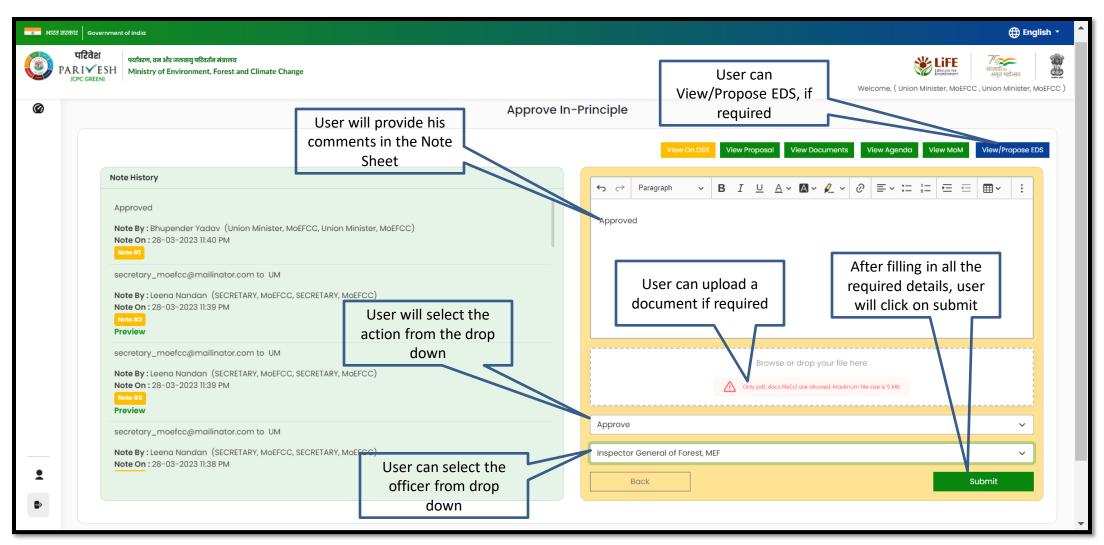

## **Union Minister Approval of In-Principle Clearance**

https://parivesh.nic.in/