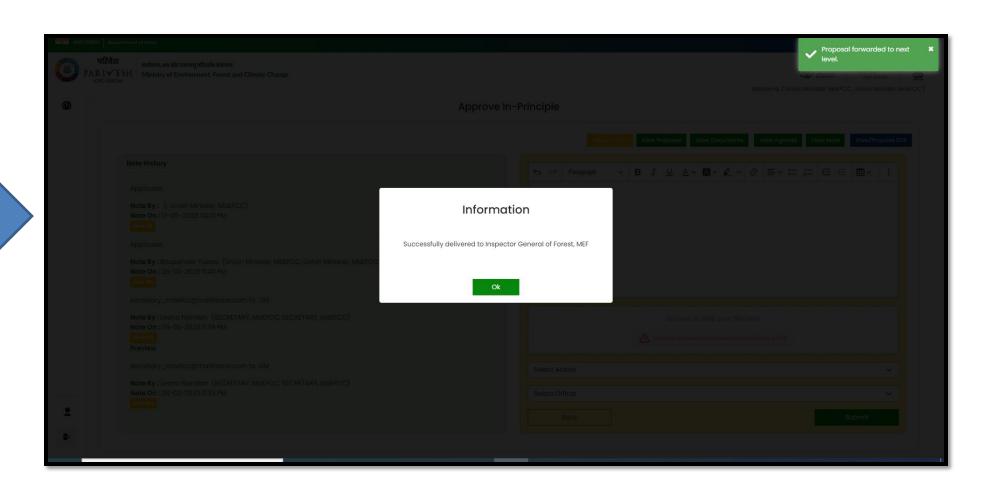

## **Union Minister Approval of In-Principle Clearance**

https://parivesh.nic.in/