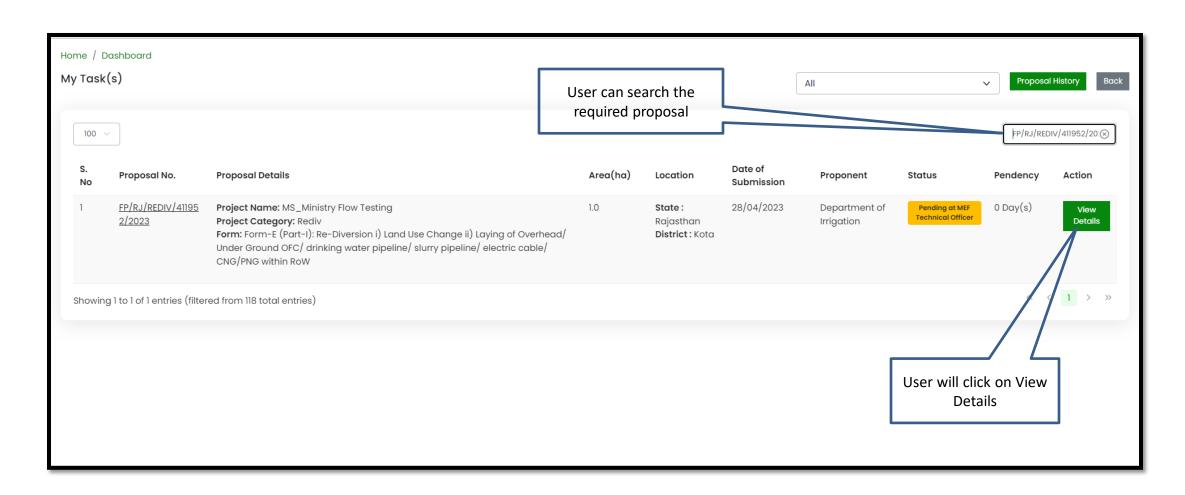

est (DIG)
- 4. IRO Head

#### **Ministry Level Users:**

- 1. Technical Officer (TO)
- Assistant Inspector General of Forest (AIGF)
- 3. Deputy Inspector General of Forest (DIGF)
- 4. Inspector General of Forest (IGF)
- Additional Director General of Forest (ADGF)
- 6. Director General of Forest (DGF)
- 7. Secretary
- 8. Hon'ble Minister of State: MoS
- 9. Hon'ble Minister, MoEFCC: Central Minister Level User or MoE





### **Forest Clearance**



Homepage

Login

Dashboard

Approval on Recommendation

Approval on Clearance









































# **Home Page**













# **Login Page**











## **Union Minister Dashboard**











# **Union Minister My Task**















User will find the list of proposals





## **Union Minister View Details**





















### **Union Minister View on DSS**

















User will use the DSS map and it's tolls for effective decision making





# **Union Minister View Proposal**















User will find all the details of the proposal



User can view the details of Part I, II, III, & IV





## **Union Minister View Documents**













User can add additional documents if required







## **Union Minister Approval of In-Principle Clearance**













































https://parivesh.nic.in/