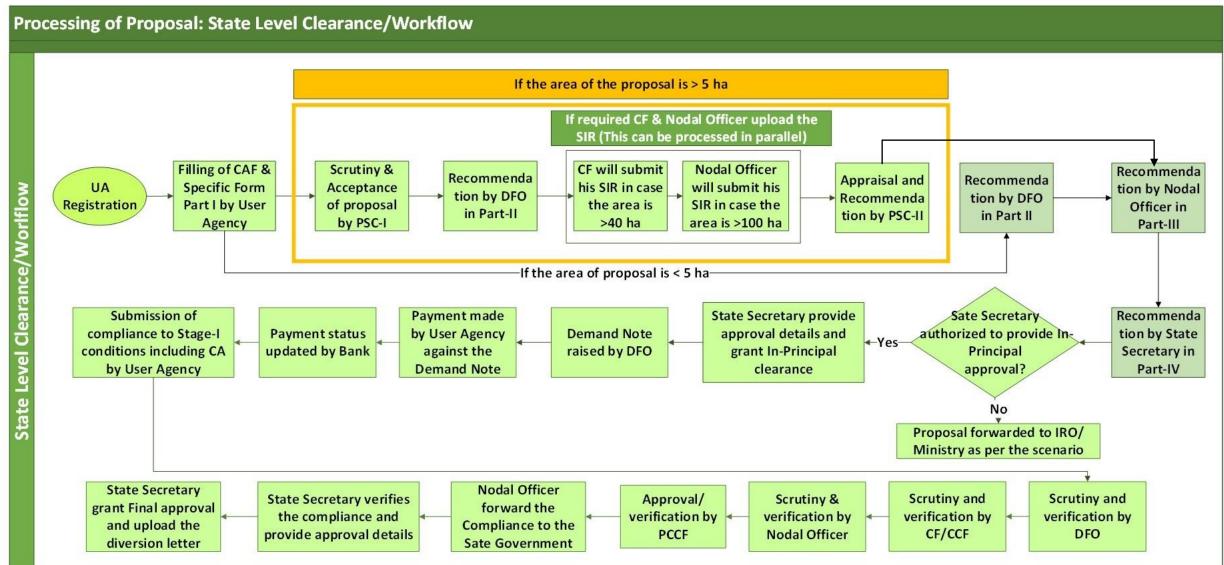

#### **State-Level Users:**

- 1. Divisional Forest Officer (DFO)
- 2. Nodal Officer
- 3. Member Secretary
- 4. Chief Conservator of Forest/Conservator of Forest
- 5. Principal Chief Conservator of Forest
- 6. State Secretary (SS)

#### **IRO Level Users:**

This manual pertains to Union Minister

- 1. Technical Officer (TO)
- 2. Assistant Inspector General of Forest (AIG)
- 3. Deputy Inspector General of Forest (DIG)
- 4. IRO Head

#### **Ministry Level Users:**

- 1. Technical Officer (TO)
- Assistant Inspector General of Forest (AIGF)
- 3. Deputy Inspector General of Forest (DIGF)
- 4. Inspector General of Forest (IGF)
- Additional Director General of Forest (ADGF)
- 6. Director General of Forest (DGF)
- 7. Secretary
- 8. Hon'ble Minister of State: MoS
- 9. Hon'ble Minister, MoEFCC: Central Minister Level User or MoE