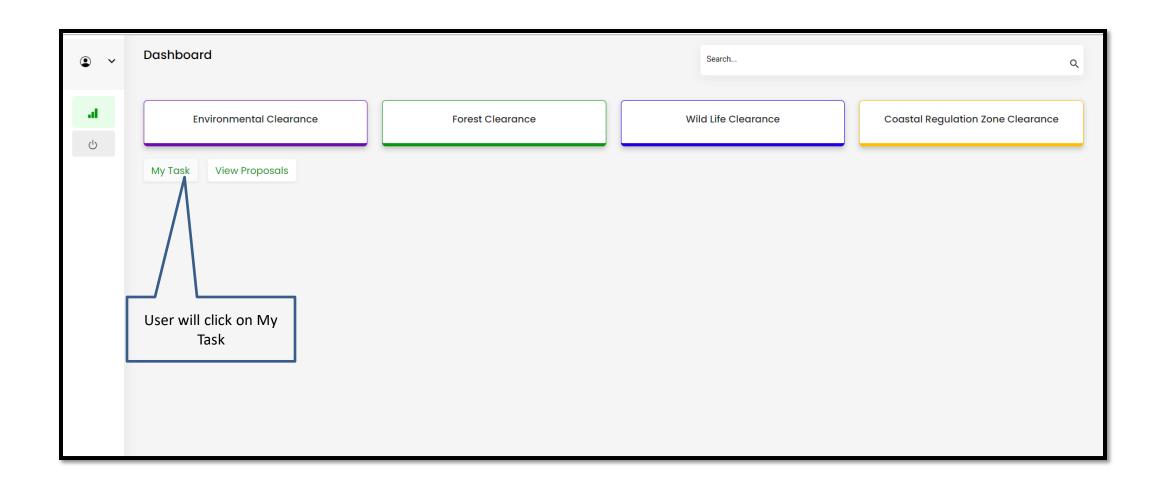

## **Union Minister Dashboard**

# **Union Minister My Task**

User will find the list of proposals