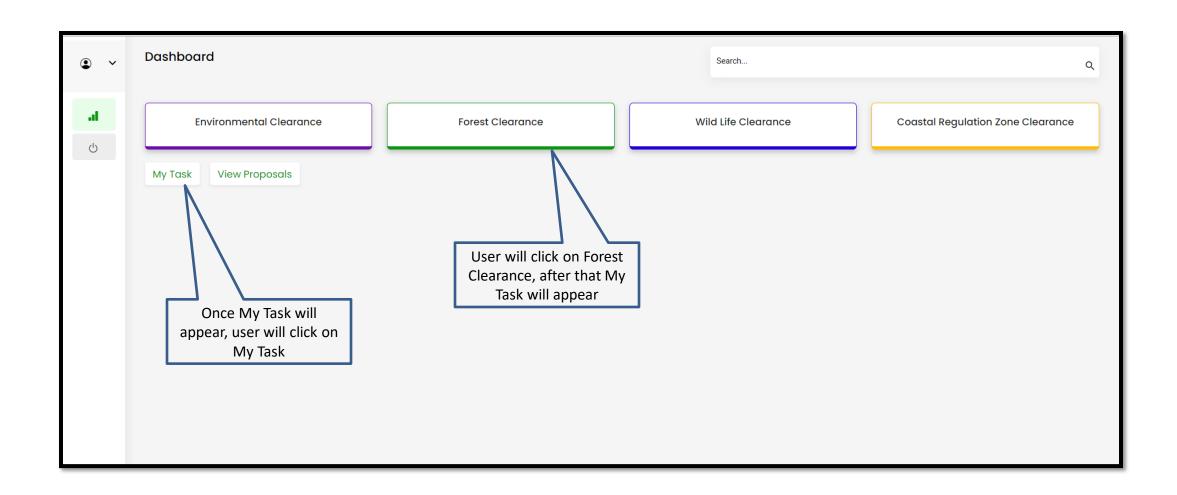

cer (TO)
- 2. Assistant Inspector General of Forest (AIG)
- 3. Deputy Inspector General of Forest (DIG)
- 4. IRO Head

#### **Ministry Level Users:**

- 1. Technical Officer (TO)
- Assistant Inspector General of Forest (AIGF)
- 3. Deputy Inspector General of Forest (DIGF)
- 4. Inspector General of Forest (IGF)
- Additional Director General of Forest (ADGF)
- 6. Director General of Forest (DGF)
- 7. Secretary
- 8. Hon'ble Minister of State: MoS
- 9. Hon'ble Minister, MoEFCC: Central Minister Level User or MoE





### **Forest Clearance**



Homepage

Login

Dashboard

Approval on Recommendation

Approval on Clearance









































# **Home Page**













# **Login Page**











## **Union Minister Dashboard**











# **Union Minister My Task**















User will find the list of proposals





## **Union Minister View Details**





















### **Union Minister View on DSS**

















User will use the DSS map and it's tolls for effective decision making





# **Union Minister View Proposal**















User will find all the details of the proposal



User can view the details of Part I, II, III, & IV





## **Union Minister View Documents**













User can add additional documents if required







## **Union Minister Approval of In-Principle Clearance**













































https://parivesh.nic.in/