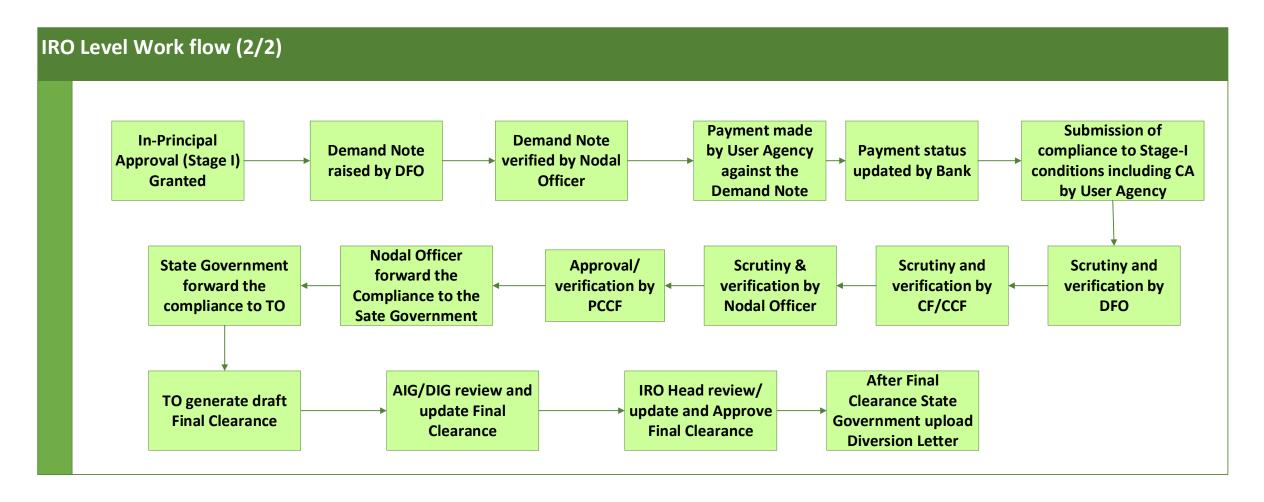

## **Union Minister Approval of In-Principle Clearance**

https://parivesh.nic.in/