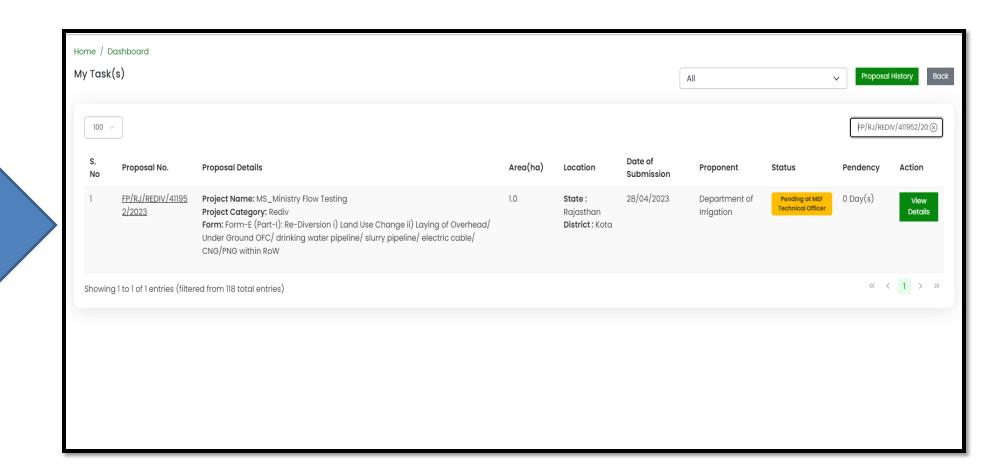

- 2. Assistant Inspector General of Forest (AIG)
- 3. Deputy Inspector General of Forest (DIG)
- 4. IRO Head

#### **Ministry Level Users:**

- 1. Technical Officer (TO)
- Assistant Inspector General of Forest (AIGF)
- 3. Deputy Inspector General of Forest (DIGF)
- 4. Inspector General of Forest (IGF)
- Additional Director General of Forest (ADGF)
- 6. Director General of Forest (DGF)
- 7. Secretary
- 8. Hon'ble Minister of State: MoS
- 9. Hon'ble Minister, MoEFCC: Central Minister Level User or MoE





### **Forest Clearance**



Homepage

Login

Dashboard

Approval on Recommendation

Approval on Clearance









































# **Home Page**













# **Login Page**











## **Union Minister Dashboard**











# **Union Minister My Task**















User will find the list of proposals





## **Union Minister View Details**





















### **Union Minister View on DSS**

















User will use the DSS map and it's tolls for effective decision making





# **Union Minister View Proposal**















User will find all the details of the proposal



User can view the details of Part I, II, III, & IV





## **Union Minister View Documents**













User can add additional documents if required







## **Union Minister Approval of In-Principle Clearance**













































https://parivesh.nic.in/