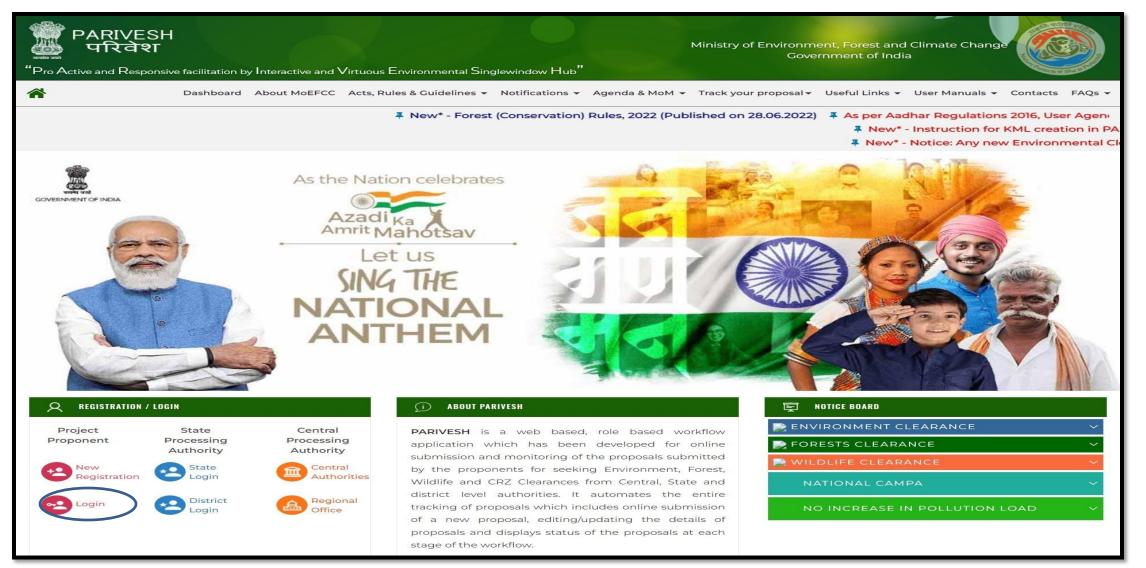

6. State Secretary (SS)

#### **IRO Level Users:**

This manual pertains to Union Minister

- 1. Technical Officer (TO)
- 2. Assistant Inspector General of Forest (AIG)
- 3. Deputy Inspector General of Forest (DIG)
- 4. IRO Head

#### **Ministry Level Users:**

- 1. Technical Officer (TO)
- Assistant Inspector General of Forest (AIGF)
- 3. Deputy Inspector General of Forest (DIGF)
- 4. Inspector General of Forest (IGF)
- Additional Director General of Forest (ADGF)
- 6. Director General of Forest (DGF)
- 7. Secretary
- 8. Hon'ble Minister of State: MoS
- 9. Hon'ble Minister, MoEFCC: Central Minister Level User or MoE





### **Forest Clearance**



Homepage

Login

Dashboard

Approval on Recommendation

Approval on Clearance









































# **Home Page**













# **Login Page**











## **Union Minister Dashboard**











# **Union Minister My Task**















User will find the list of proposals





## **Union Minister View Details**





















### **Union Minister View on DSS**

















User will use the DSS map and it's tolls for effective decision making





# **Union Minister View Proposal**















User will find all the details of the proposal



User can view the details of Part I, II, III, & IV





## **Union Minister View Documents**













User can add additional documents if required







## **Union Minister Approval of In-Principle Clearance**













































https://parivesh.nic.in/