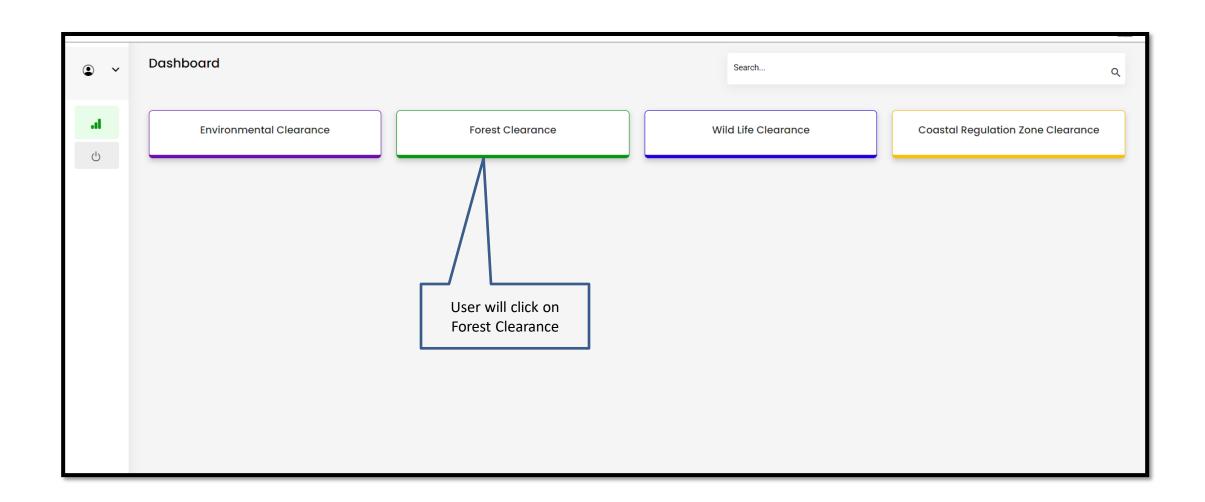

### **Forest Clearance**

Homepage

Login

Dashboard

Approval on Recommendation

Approval on Clearance

## **Union Minister Dashboard**