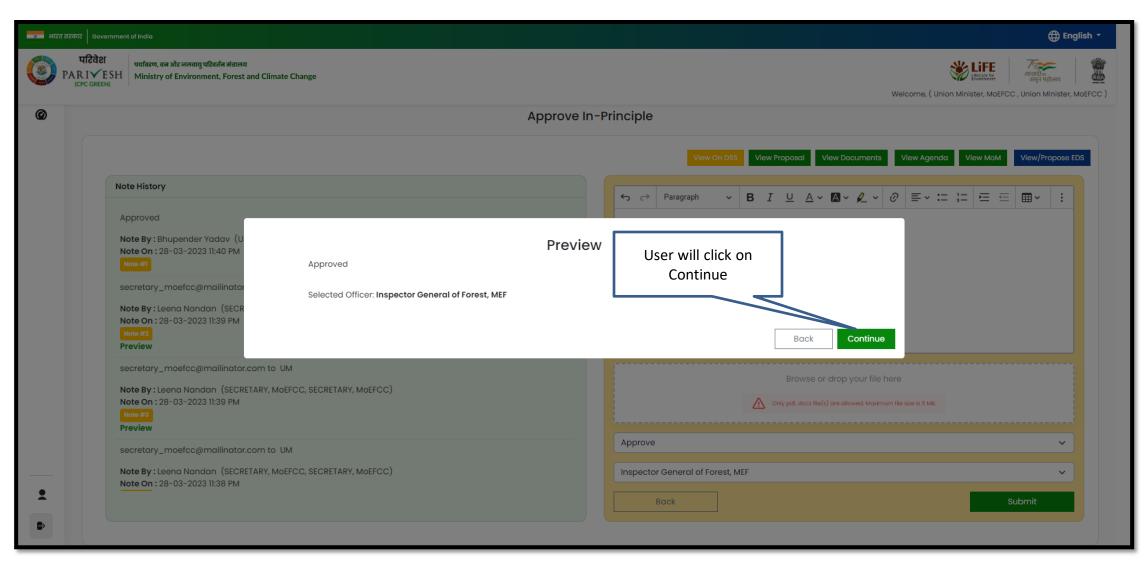

## **Union Minister Approval of In-Principle Clearance**

https://parivesh.nic.in/