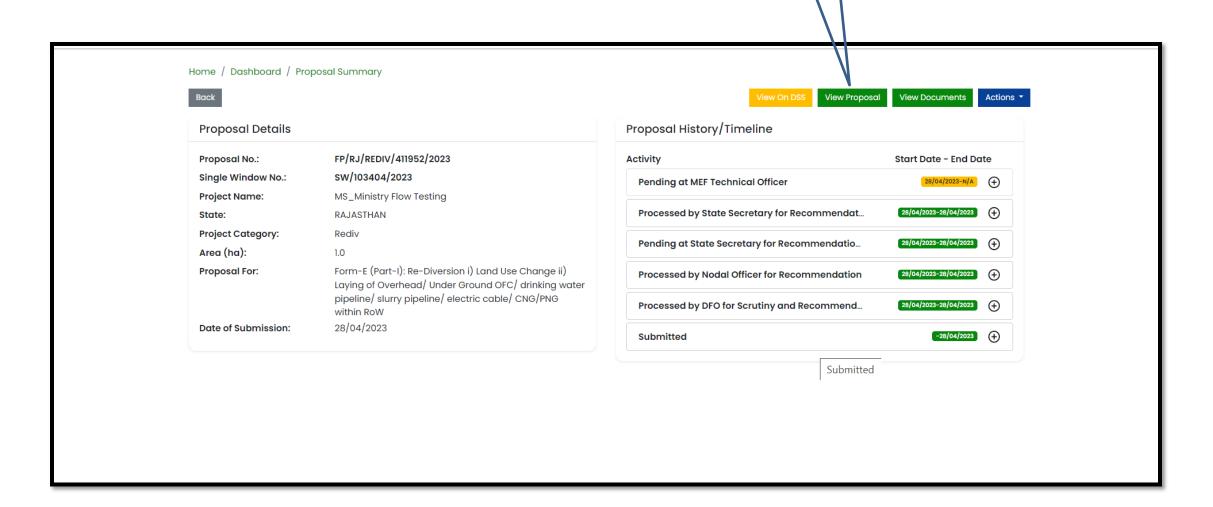

# **Union Minister View Proposal**

User will find all the details of the proposal

User can view the details of Part I, II, III, & IV