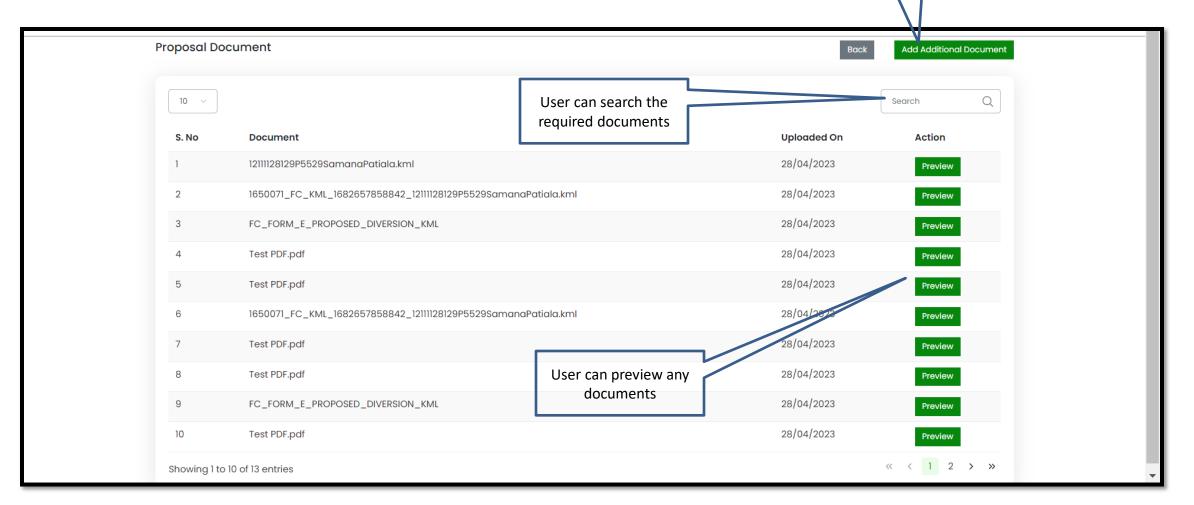

## **Union Minister View Documents**

User can add additional documents if required