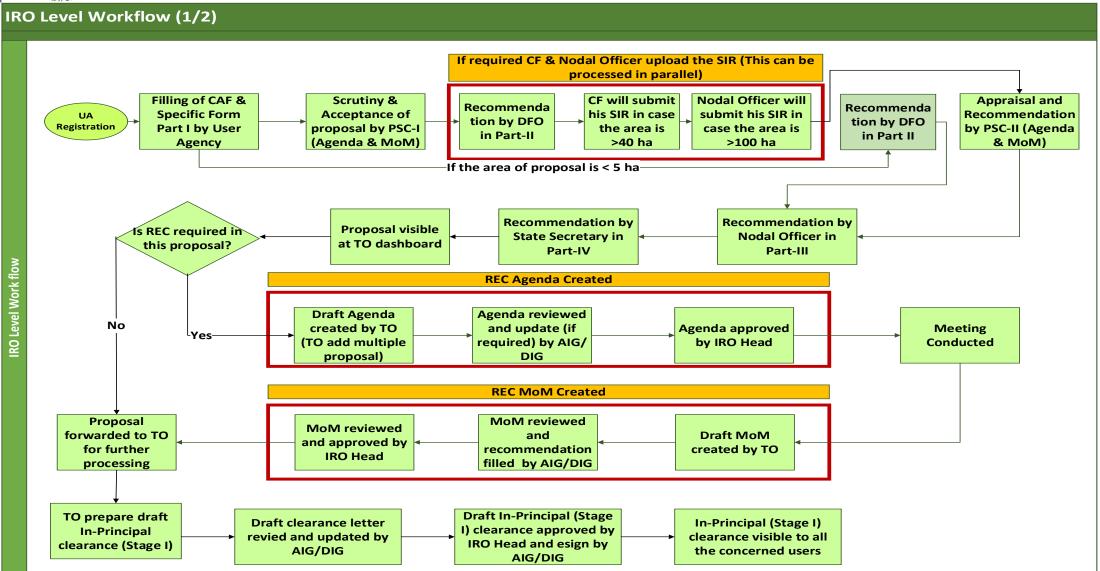

#### **IRO Level Users:**

This manual pertains to Union Minister

- 1. Technical Officer (TO)
- 2. Assistant Inspector General of Forest (AIG)
- 3. Deputy Inspector General of Forest (DIG)
- 4. IRO Head