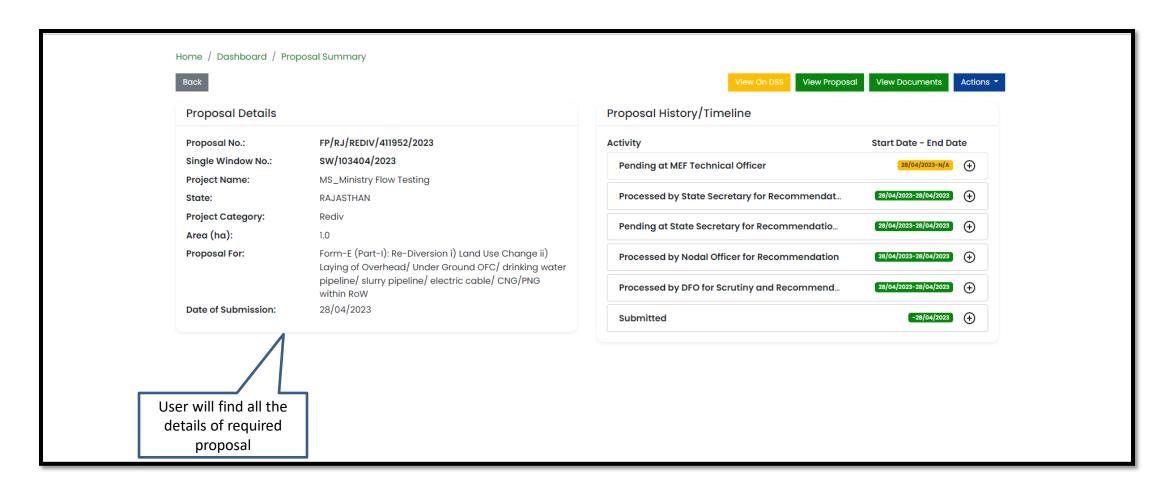

)
- 4. IRO Head

#### **Ministry Level Users:**

- 1. Technical Officer (TO)
- Assistant Inspector General of Forest (AIGF)
- 3. Deputy Inspector General of Forest (DIGF)
- 4. Inspector General of Forest (IGF)
- Additional Director General of Forest (ADGF)
- 6. Director General of Forest (DGF)
- 7. Secretary
- 8. Hon'ble Minister of State: MoS
- 9. Hon'ble Minister, MoEFCC: Central Minister Level User or MoE





### **Forest Clearance**



Homepage

Login

Dashboard

Approval on Recommendation

Approval on Clearance









































# **Home Page**













# **Login Page**











## **Union Minister Dashboard**











# **Union Minister My Task**















User will find the list of proposals





## **Union Minister View Details**





















### **Union Minister View on DSS**

















User will use the DSS map and it's tolls for effective decision making





# **Union Minister View Proposal**















User will find all the details of the proposal



User can view the details of Part I, II, III, & IV





## **Union Minister View Documents**













User can add additional documents if required







## **Union Minister Approval of In-Principle Clearance**













































https://parivesh.nic.in/