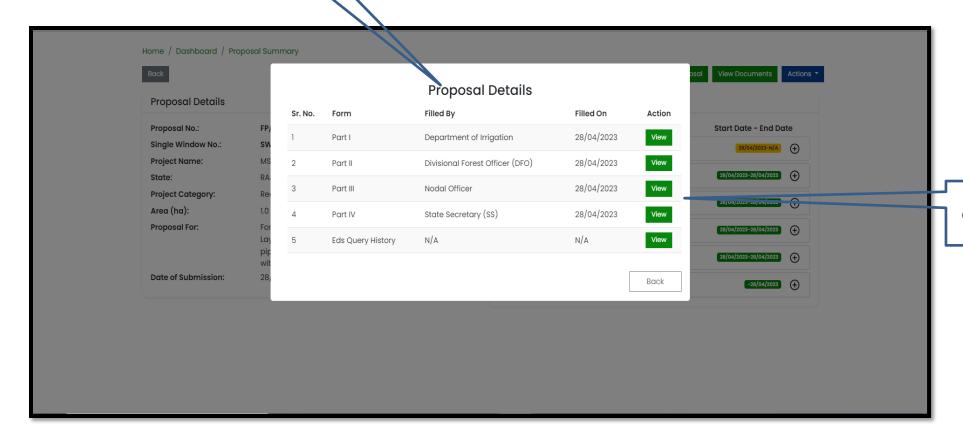

# **Union Minister View Proposal**

User will find all the details of the proposal

User can view the details of Part I, II, III, & IV