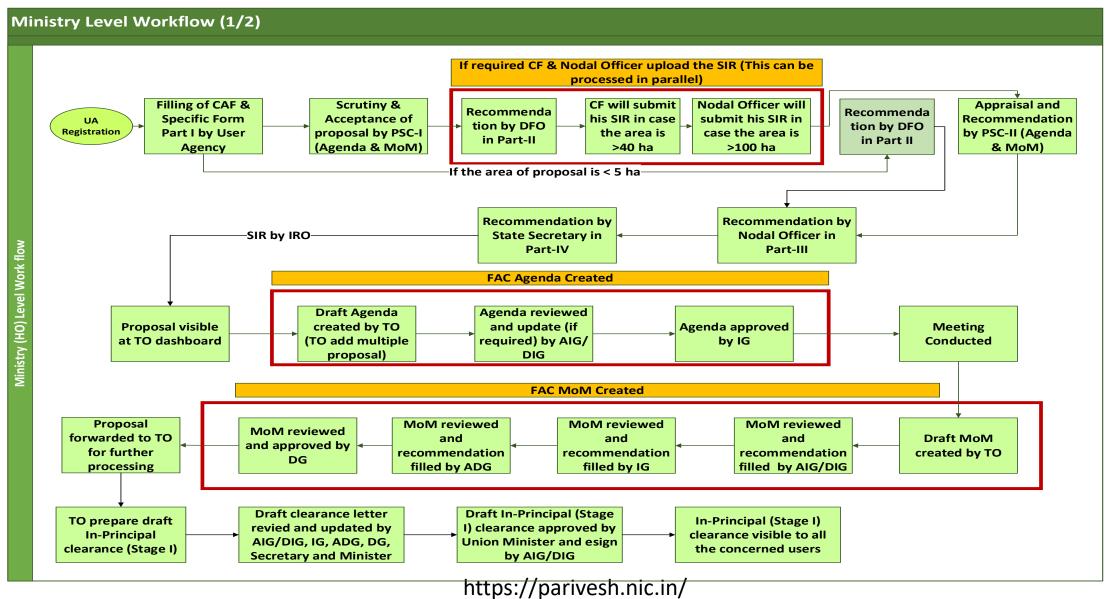

#### **State-Level Users:**

- 1. Divisional Forest Officer (DFO)
- 2. Nodal Officer
- 3. Member Secretary
- 4. Chief Conservator of Forest/Conservator of Forest
- 5. Principal Chief Conservator of Forest
- 6. State Secretary (SS)

#### **IRO Level Users:**

This manual pertains to Union Minister

- 1. Technical Officer (TO)
- 2. Assistant Inspector General of Forest (AIG)
- 3. Deputy Inspector General of Forest (DIG)
- 4. IRO Head

#### **Ministry Level Users:**

- 1. Technical Officer (TO)
- Assistant Inspector General of Forest (AIGF)
- 3. Deputy Inspector General of Forest (DIGF)
- 4. Inspector General of Forest (IGF)
- Additional Director General of Forest (ADGF)
- 6. Director General of Forest (DGF)
- 7. Secretary
- 8. Hon'ble Minister of State: MoS
- 9. Hon'ble Minister, MoEFCC: Central Minister Level User or MoE