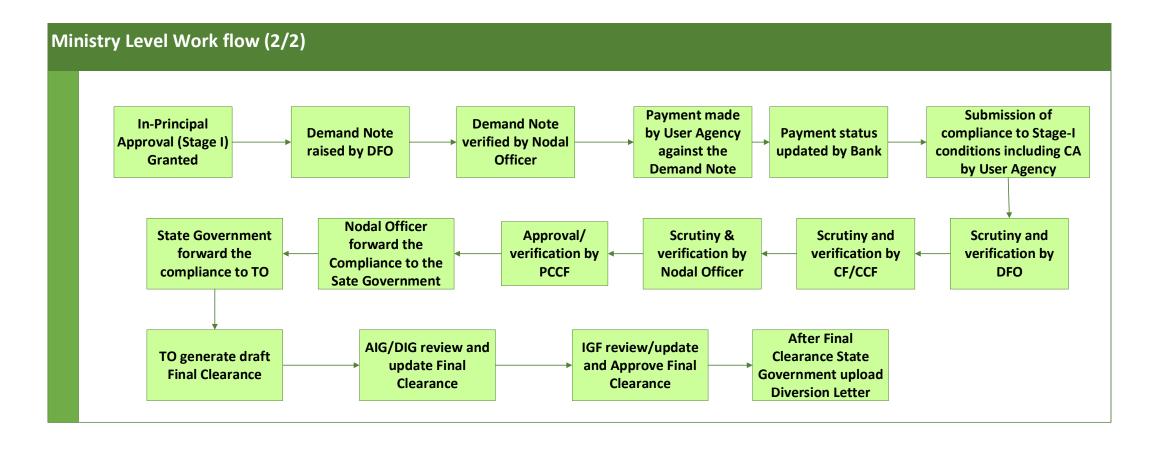

## **Union Minister Approval of In-Principle Clearance**

https://parivesh.nic.in/