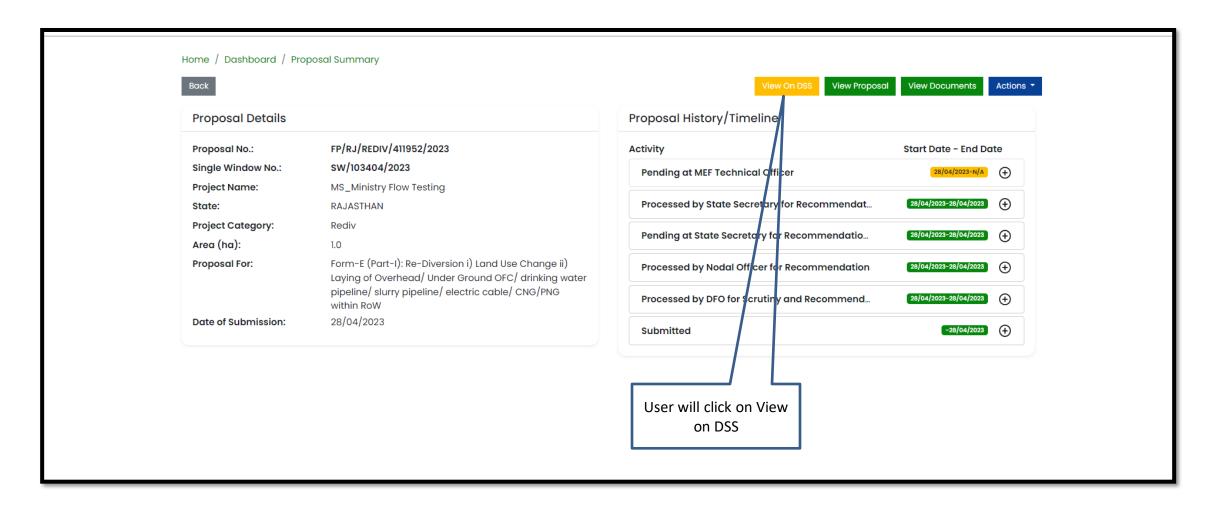

### **Union Minister View on DSS**

User will use the DSS map and it's tolls for effective decision making