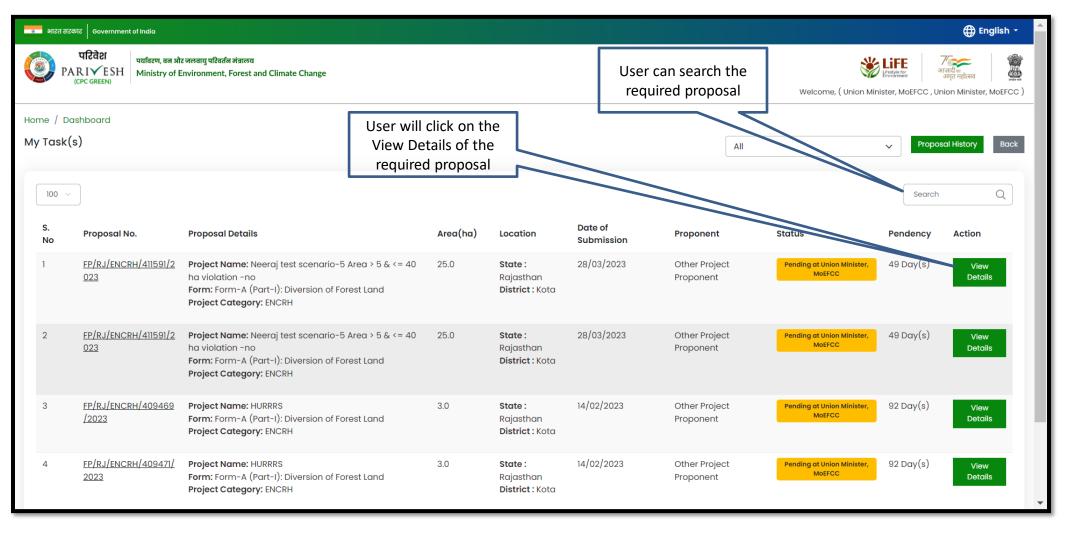

# **Union Minister My Task**

User will find the list of proposals

## **Union Minister View Details**