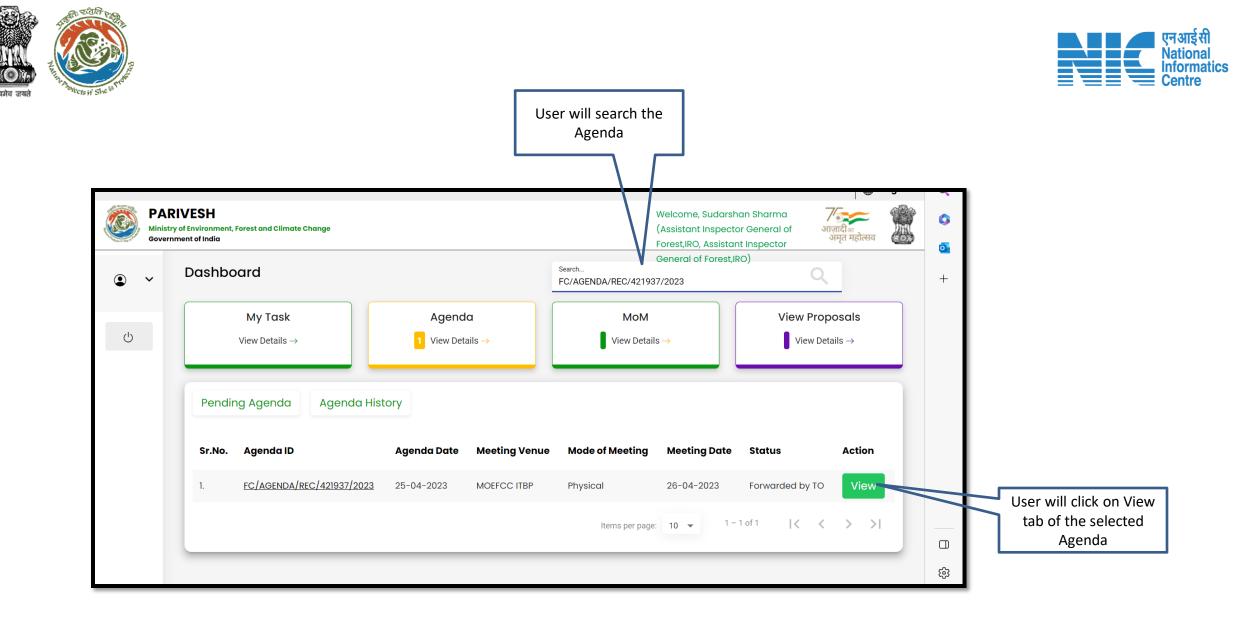

## **AIG/DIG Agenda Management**

| ~ | Dashboo | ard                       |                            |                | Search                |                 | (                                | 2                         |
|---|---------|---------------------------|----------------------------|----------------|-----------------------|-----------------|----------------------------------|---------------------------|
| Ċ |         | My Tαsk<br>View Details → | Agendα<br>4 View Details → |                | MoM<br>View Details → |                 | View Proposals<br>View Details → |                           |
|   | Pending | g Agenda Agenda History   |                            |                |                       |                 |                                  |                           |
|   | Sr.No.  | Agenda ID                 | Agenda Date                | Meeting Venue  | Mode of Meeting       | Meeting Date    | Status                           | Action                    |
|   | L.      | FC/AGENDA/REC/830943/2022 | 27-12-2022                 | IPN DELHI      | Physical              | 27-12-2022      | IRO_AIGF_PENDING                 | View                      |
|   | 2.      | FC/AGENDA/REC/956281/2022 | 20-12-2022                 | Rajendra Nagar | Physical              | 22-12-2022      | IRO_AIGF_PENDING                 | View                      |
|   | 3.      | FC/AGENDA/REC/929642/2022 | 14-12-2022                 | TEST           | Physical              | 14-12-2022      | IRO_AIGF_PENDING                 | View                      |
|   | 4       | FC/AGENDA/REC/733940/2022 | 02-12-2022                 | Meeting        | Physical              | 05-12-2022      | IRO_AIGF_PENDING                 | View                      |
|   |         |                           |                            |                |                       | Items per page: | 10 ▼ 1 - 4 of 4                  | $\langle \rangle \rangle$ |
| _ |         |                           |                            |                |                       |                 |                                  |                           |
|   | 7       |                           |                            |                |                       |                 |                                  |                           |