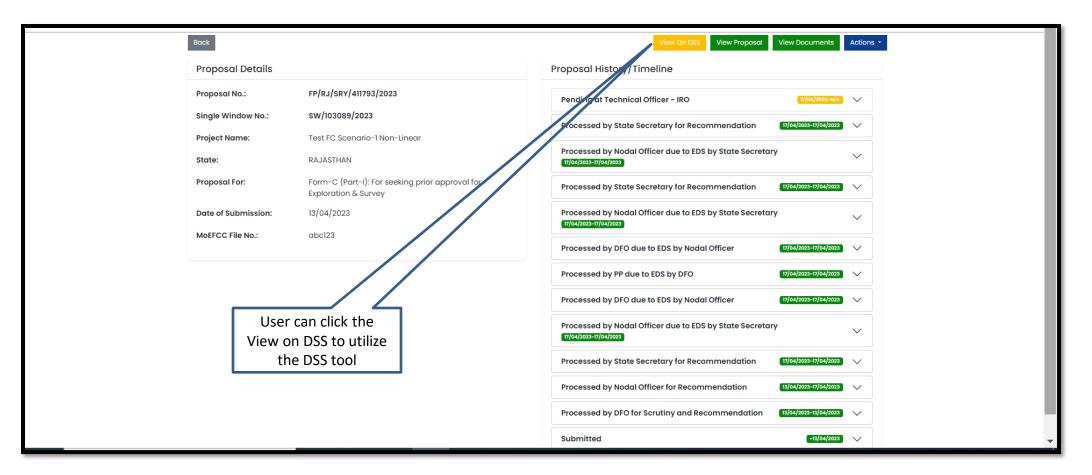

| Back                |                                                                         | View On DSS         View Proposal         View Documents         Actions • |
|---------------------|-------------------------------------------------------------------------|----------------------------------------------------------------------------|
| Proposal Details    |                                                                         | Proposal History/Timeline                                                  |
| Proposal No.:       | FP/RJ/SRY/411793/2023                                                   | Pending at Technical Officer - IRO                                         |
| Single Window No.:  | sw/103089/2023                                                          | Processed by State Secretary for Recommendation 17/04/2023-17/04/2023      |
| Project Name:       | Test FC Scenario-1 Non-Linear                                           |                                                                            |
| State:              | RAJASTHAN                                                               | Processed by Nodal Officer due to EDS by State Secretary                   |
| Proposal For:       | Form-C (Part-I): For seeking prior approval for<br>Exploration & Survey | Processed by State Secretary for Recommendation 17/04/2023-17/04/2023 V    |
| Date of Submission: | 13/04/2023                                                              | Processed by Nodal Officer due to EDS by State Secretary                   |
| MoEFCC File No.:    | abc123                                                                  | Processed by DFO due to EDS by Nodal Officer 17/04/2023-17/04/2023         |
|                     | $\Lambda$                                                               | Processed by PP due to EDS by DFO 17/04/2023-17/04/2023                    |
|                     |                                                                         | Processed by DFO due to EDS by Nodal Officer 17/04/2023-17/04/2023         |
|                     | / \                                                                     | Processed by Nodal Officer due to EDS by State Secretary                   |
| User finds th       | e details                                                               | Processed by State Secretary for Recommendation 17/04/2023-17/04/2023      |
| of the pro          |                                                                         | Processed by Nodal Officer for Recommendation 13/04/2023-17/04/2023        |
| L                   |                                                                         | Processed by DFO for Scrutiny and Recommendation 13/04/2023-13/04/2023     |
|                     |                                                                         | Submitted -13/04/2022 V                                                    |

## **AIG/DIG View on DSS**