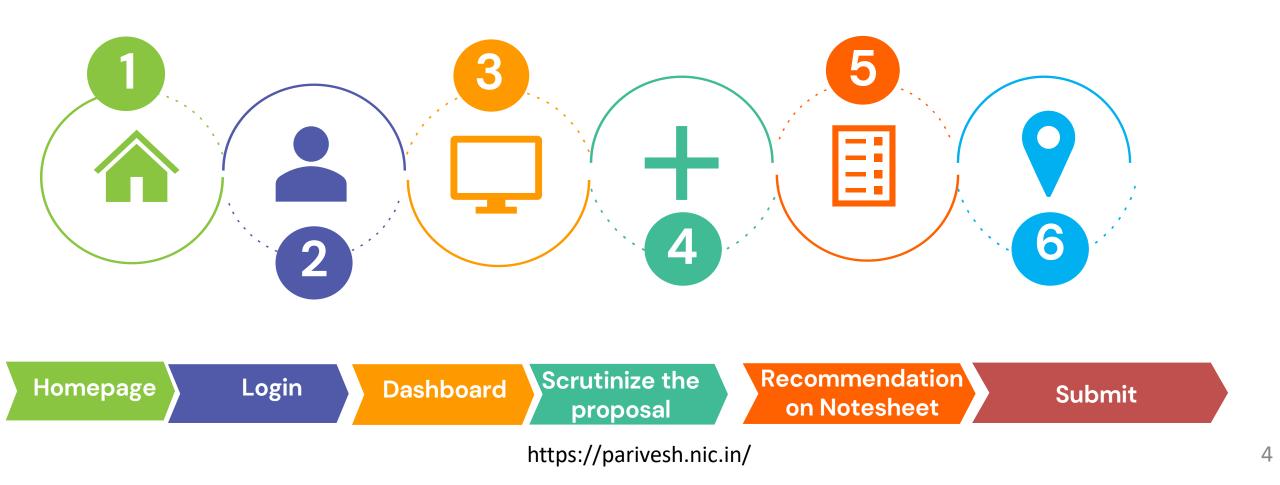

## **Home Page**

## Login Page

🔍 A- A A+ 🌐 English

0

Forgot Password?

भाज़ादी क अमृत महोत्सव

.

## **AIG/DIG Dashboard**

#### **AIG/DIG Process on Note Sheet**

| Home / Dashboard / Prop | osal Summary                                                            |                                                                |                      |
|-------------------------|-------------------------------------------------------------------------|----------------------------------------------------------------|----------------------|
| Back                    |                                                                         | View On DSS View Proposal View Docur                           |                      |
| Proposal Details        |                                                                         | Proposal History/Timeline                                      | Process on NoteSheet |
| Proposal No.:           | FP/RJ/SRY/411793/2023                                                   | Pending at Technical Officer - IRO                             | 2023-N/A             |
| Single Window No.:      | sw/103089/2023                                                          | Processed by State Secretary for Recomposition 17/04/2022-1    | 7[04]2023            |
| Project Name:           | Test FC Scenario-1 Non-Linear                                           | Processed by Nodal Officer dus to EDS by State Secretary       |                      |
| State:                  | RAJASTHAN                                                               | T/04/2023-T1/04/2023                                           | ~                    |
| Proposal For:           | Form-C (Part-I): For seeking prior approval for<br>Exploration & Survey | Processed by State Secretary for Recommendation 17/04/2022     | 7/04/2023            |
| Date of Submission:     | 13/04/2023                                                              | Processed by Nodal Officer due to EDS by State Secretary       | ~                    |
| MoEFCC File No.:        | abc123                                                                  | Processed by DFO due to EDS by Nodal Officer 17/04/2022-1      | 7/04/2023            |
|                         |                                                                         | Processed by PP due to EDS by DFO 17/04/2023                   | 7/04/2023            |
|                         |                                                                         | Processed by DFO due to EDS by Nodal Officer                   | 7/04/2023            |
| Ac                      | User can click on the tion tab to process the                           | Processed by Nodal Officer due to EDS by State Secretary       | $\sim$               |
| р                       | roposal on Notesheet                                                    | Processed by State Secretary for Recommendation                | 7/04/2023            |
|                         |                                                                         | Processed by Nodal Officer for Recommendation                  | 7/04/2023            |
|                         |                                                                         | Processed by DFO for Scrutiny and Recommendation [13/04/2023-1 | 3/04/2023            |