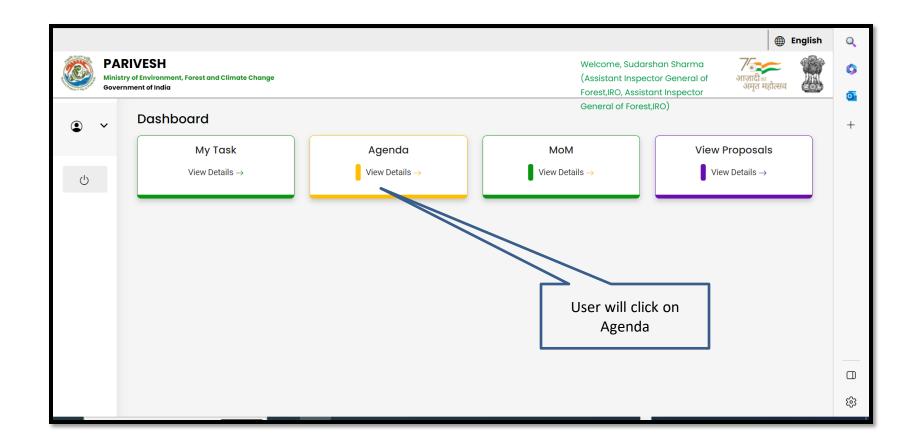

## **AIG/DIG Agenda Management**

| ~ | Dashboo | ard                       |                            |                | Search                |                 | (                                | 2                         |
|---|---------|---------------------------|----------------------------|----------------|-----------------------|-----------------|----------------------------------|---------------------------|
| Ċ |         | My Tαsk<br>View Details → | Agendα<br>4 View Details → |                | MoM<br>View Details → |                 | View Proposals<br>View Details → |                           |
|   | Pending | g Agenda Agenda History   |                            |                |                       |                 |                                  |                           |
|   | Sr.No.  | Agenda ID                 | Agenda Date                | Meeting Venue  | Mode of Meeting       | Meeting Date    | Status                           | Action                    |
|   | L.      | FC/AGENDA/REC/830943/2022 | 27-12-2022                 | IPN DELHI      | Physical              | 27-12-2022      | IRO_AIGF_PENDING                 | View                      |
|   | 2.      | FC/AGENDA/REC/956281/2022 | 20-12-2022                 | Rajendra Nagar | Physical              | 22-12-2022      | IRO_AIGF_PENDING                 | View                      |
|   | 3.      | FC/AGENDA/REC/929642/2022 | 14-12-2022                 | TEST           | Physical              | 14-12-2022      | IRO_AIGF_PENDING                 | View                      |
|   | 4       | FC/AGENDA/REC/733940/2022 | 02-12-2022                 | Meeting        | Physical              | 05-12-2022      | IRO_AIGF_PENDING                 | View                      |
|   |         |                           |                            |                |                       | Items per page: | 10 ▼ 1 - 4 of 4                  | $\langle \rangle \rangle$ |
| _ |         |                           |                            |                |                       |                 |                                  |                           |
|   | 7       |                           |                            |                |                       |                 |                                  |                           |