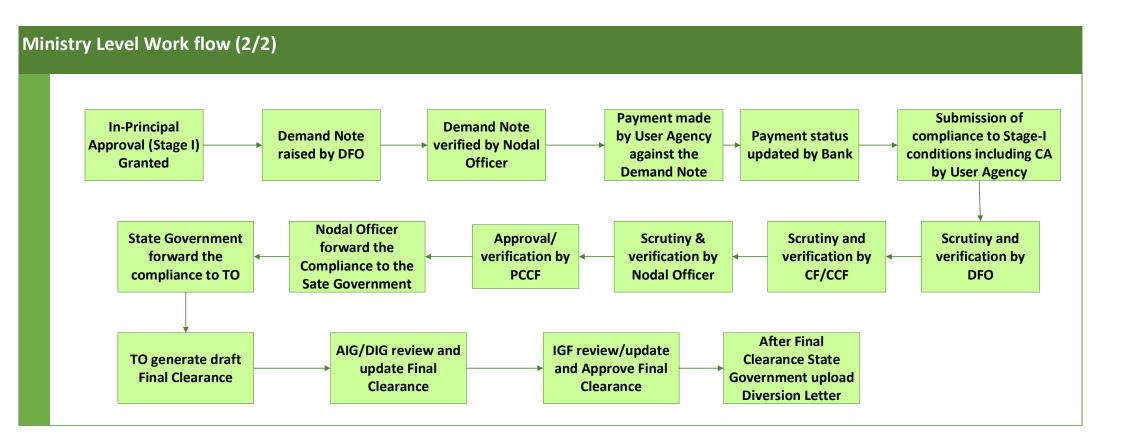

#### **Ministry Level Users:**

- 1. Technical Officer (TO)
- 2. Assistant Inspector General of Forest (AIGF)
- 3. Deputy Inspector General of Forest (DIGF)
- 4. Inspector General of Forest (IGF)
- 5. Additional Director General of Forest (ADGF)
- 6. Director General of Forest (DGF)
- 7. Secretary
- 8. Hon'ble Minister of State: MoS
- 9. Hon'ble Minister, MoEFCC: Central Minister Level User or MoE

#### Ministry Level Workflow (1/2)

Level Work flow

ß