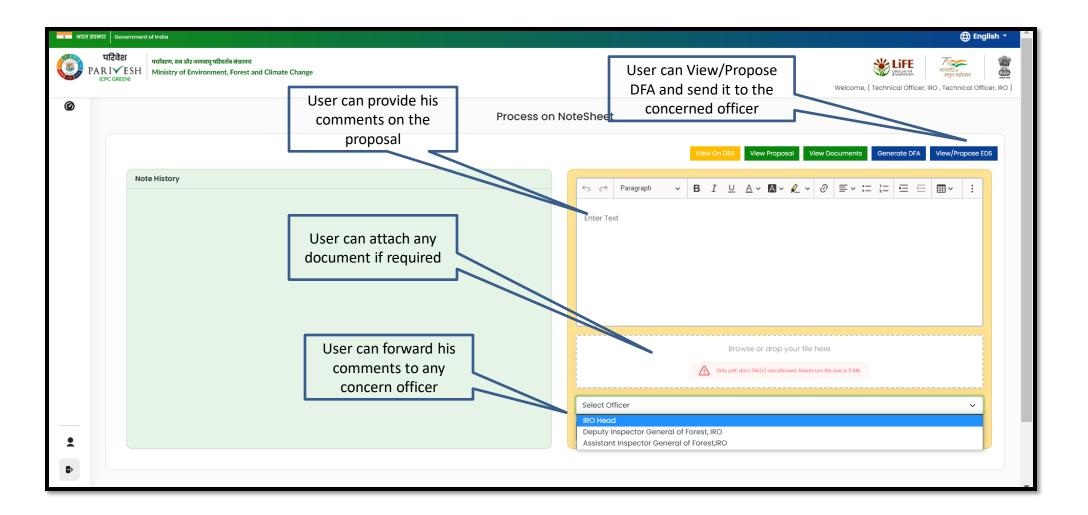

#### **AIG/DIG Process on Note Sheet**

| Home / Dashboard / Prop | osal Summary                                                            |                                                                |                      |
|-------------------------|-------------------------------------------------------------------------|----------------------------------------------------------------|----------------------|
| Back                    |                                                                         | View On DSS View Proposal View Docur                           |                      |
| Proposal Details        |                                                                         | Proposal History/Timeline                                      | Process on NoteSheet |
| Proposal No.:           | FP/RJ/SRY/411793/2023                                                   | Pending at Technical Officer - IRO                             | 2023-N/A             |
| Single Window No.:      | sw/103089/2023                                                          | Processed by State Secretary for Recomposition 17/04/2022-1    | 7[04]2023            |
| Project Name:           | Test FC Scenario-1 Non-Linear                                           | Processed by Nodal Officer dus to EDS by State Secretary       |                      |
| State:                  | RAJASTHAN                                                               | T/04/2023-T1/04/2023                                           | ~                    |
| Proposal For:           | Form-C (Part-I): For seeking prior approval for<br>Exploration & Survey | Processed by State Secretary for Recommendation 17/04/2022     | 7/04/2023            |
| Date of Submission:     | 13/04/2023                                                              | Processed by Nodal Officer due to EDS by State Secretary       | ~                    |
| MoEFCC File No.:        | abc123                                                                  | Processed by DFO due to EDS by Nodal Officer 17/04/2022-1      | 7/04/2023            |
|                         |                                                                         | Processed by PP due to EDS by DFO 17/04/2023                   | 7/04/2023            |
|                         |                                                                         | Processed by DFO due to EDS by Nodal Officer                   | 7/04/2023            |
| Ac                      | User can click on the tion tab to process the                           | Processed by Nodal Officer due to EDS by State Secretary       | $\sim$               |
| р                       | roposal on Notesheet                                                    | Processed by State Secretary for Recommendation                | 7/04/2023            |
|                         |                                                                         | Processed by Nodal Officer for Recommendation                  | 7/04/2023            |
|                         |                                                                         | Processed by DFO for Scrutiny and Recommendation [13/04/2023-1 | 3/04/2023            |

| Process on NoteSheet                                                                                                       |                                                                            |                                                                                                                                                                                                                                                                                                                                                                                                                                                                                                                                                                                                                                                                                                                                                                                                                                                                                                                                                                                                                                                                                                                                                                                                                                                                                                                                                                                                                                                                                                                                                                                                                                                                                                                                                                                                                                                                                                                                                                                                                                                                                                                   |  |  |
|----------------------------------------------------------------------------------------------------------------------------|----------------------------------------------------------------------------|-------------------------------------------------------------------------------------------------------------------------------------------------------------------------------------------------------------------------------------------------------------------------------------------------------------------------------------------------------------------------------------------------------------------------------------------------------------------------------------------------------------------------------------------------------------------------------------------------------------------------------------------------------------------------------------------------------------------------------------------------------------------------------------------------------------------------------------------------------------------------------------------------------------------------------------------------------------------------------------------------------------------------------------------------------------------------------------------------------------------------------------------------------------------------------------------------------------------------------------------------------------------------------------------------------------------------------------------------------------------------------------------------------------------------------------------------------------------------------------------------------------------------------------------------------------------------------------------------------------------------------------------------------------------------------------------------------------------------------------------------------------------------------------------------------------------------------------------------------------------------------------------------------------------------------------------------------------------------------------------------------------------------------------------------------------------------------------------------------------------|--|--|
|                                                                                                                            |                                                                            | View On DSS View Proposal View Documents View/Update                                                                                                                                                                                                                                                                                                                                                                                                                                                                                                                                                                                                                                                                                                                                                                                                                                                                                                                                                                                                                                                                                                                                                                                                                                                                                                                                                                                                                                                                                                                                                                                                                                                                                                                                                                                                                                                                                                                                                                                                                                                              |  |  |
| Note History                                                                                                               |                                                                            |                                                                                                                                                                                                                                                                                                                                                                                                                                                                                                                                                                                                                                                                                                                                                                                                                                                                                                                                                                                                                                                                                                                                                                                                                                                                                                                                                                                                                                                                                                                                                                                                                                                                                                                                                                                                                                                                                                                                                                                                                                                                                                                   |  |  |
| reply<br>Note By: Shikha Mehra (Nodal Officer, Nodal Offic<br>Note On : 17-04-2023 03:02 PM<br>File No.: abc123<br>Note #2 | er)                                                                        | Kindly review the proposal                                                                                                                                                                                                                                                                                                                                                                                                                                                                                                                                                                                                                                                                                                                                                                                                                                                                                                                                                                                                                                                                                                                                                                                                                                                                                                                                                                                                                                                                                                                                                                                                                                                                                                                                                                                                                                                                                                                                                                                                                                                                                        |  |  |
| Intra State query to NO<br>Note By : Monali Sen (FC State Secretary (SS), Stat<br>Note On : 17-04-2023 03:00 PM<br>Note #1 | e Secretary (SS))                                                          |                                                                                                                                                                                                                                                                                                                                                                                                                                                                                                                                                                                                                                                                                                                                                                                                                                                                                                                                                                                                                                                                                                                                                                                                                                                                                                                                                                                                                                                                                                                                                                                                                                                                                                                                                                                                                                                                                                                                                                                                                                                                                                                   |  |  |
|                                                                                                                            | User can process the<br>Note sheet and submit it<br>to the concern officer | Browse or drop your file here           Image: Control of the state of |  |  |
|                                                                                                                            |                                                                            | Assistant Inspector General of Forest/RO Submit                                                                                                                                                                                                                                                                                                                                                                                                                                                                                                                                                                                                                                                                                                                                                                                                                                                                                                                                                                                                                                                                                                                                                                                                                                                                                                                                                                                                                                                                                                                                                                                                                                                                                                                                                                                                                                                                                                                                                                                                                                                                   |  |  |
|                                                                                                                            |                                                                            |                                                                                                                                                                                                                                                                                                                                                                                                                                                                                                                                                                                                                                                                                                                                                                                                                                                                                                                                                                                                                                                                                                                                                                                                                                                                                                                                                                                                                                                                                                                                                                                                                                                                                                                                                                                                                                                                                                                                                                                                                                                                                                                   |  |  |