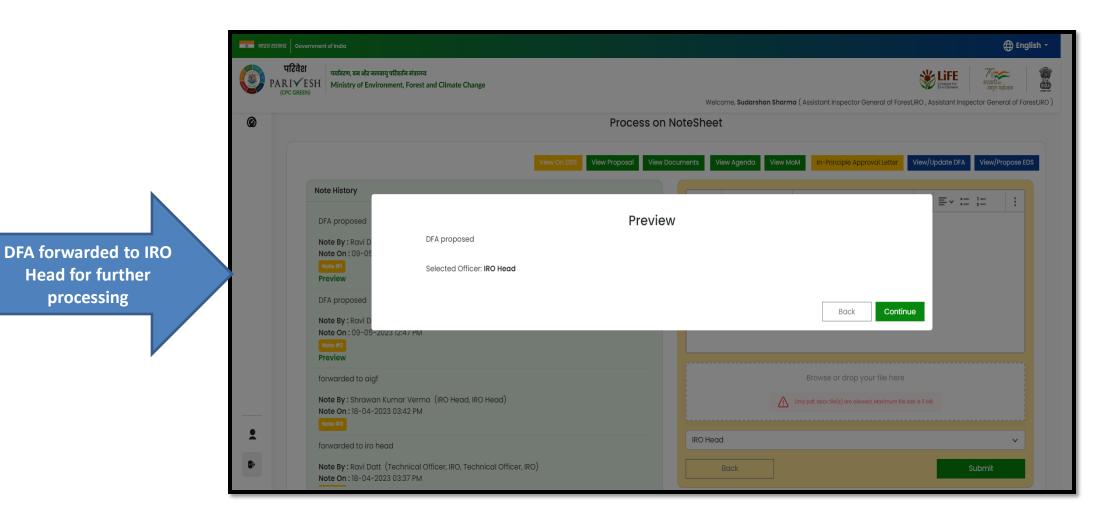

#### **AIG/DIG Process on Note Sheet**

| Home / Dashboard / Prop | osal Summary                                                            |                                                                |                      |
|-------------------------|-------------------------------------------------------------------------|----------------------------------------------------------------|----------------------|
| Back                    |                                                                         | View On DSS View Proposal View Docur                           |                      |
| Proposal Details        |                                                                         | Proposal History/Timeline                                      | Process on NoteSheet |
| Proposal No.:           | FP/RJ/SRY/411793/2023                                                   | Pending at Technical Officer - IRO                             | 2023-N/A             |
| Single Window No.:      | sw/103089/2023                                                          | Processed by State Secretary for Recomposition 17/04/2022-1    | 7[04]2023            |
| Project Name:           | Test FC Scenario-1 Non-Linear                                           | Processed by Nodal Officer dus to EDS by State Secretary       |                      |
| State:                  | RAJASTHAN                                                               | T/04/2023-T1/04/2023                                           | ~                    |
| Proposal For:           | Form-C (Part-I): For seeking prior approval for<br>Exploration & Survey | Processed by State Secretary for Recommendation 17/04/2022     | 7/04/2023            |
| Date of Submission:     | 13/04/2023                                                              | Processed by Nodal Officer due to EDS by State Secretary       | ~                    |
| MoEFCC File No.:        | abc123                                                                  | Processed by DFO due to EDS by Nodal Officer 17/04/2022-1      | 7/04/2023            |
|                         |                                                                         | Processed by PP due to EDS by DFO 17/04/2023                   | 7/04/2023            |
|                         |                                                                         | Processed by DFO due to EDS by Nodal Officer                   | 7/04/2023            |
| Ac                      | User can click on the tion tab to process the                           | Processed by Nodal Officer due to EDS by State Secretary       | $\sim$               |
| р                       | roposal on Notesheet                                                    | Processed by State Secretary for Recommendation                | 7/04/2023            |
|                         |                                                                         | Processed by Nodal Officer for Recommendation                  | 7/04/2023            |
|                         |                                                                         | Processed by DFO for Scrutiny and Recommendation [13/04/2023-1 | 3/04/2023            |

| Process on NoteSheet                                                                                                       |                                                                            |                                                                                                                                                                                                                                                                                                                                                                                                                                                                                                                                                                                                                                                                                                                                                                                                                                                                                                                                                                                                                                                                                                                                                                                                                                                                                                                                                                                                                                                                                                                                                                                                                                                                                                                                                                                                                                                                                                                                                                                                                                                                                                                   |  |  |
|----------------------------------------------------------------------------------------------------------------------------|----------------------------------------------------------------------------|-------------------------------------------------------------------------------------------------------------------------------------------------------------------------------------------------------------------------------------------------------------------------------------------------------------------------------------------------------------------------------------------------------------------------------------------------------------------------------------------------------------------------------------------------------------------------------------------------------------------------------------------------------------------------------------------------------------------------------------------------------------------------------------------------------------------------------------------------------------------------------------------------------------------------------------------------------------------------------------------------------------------------------------------------------------------------------------------------------------------------------------------------------------------------------------------------------------------------------------------------------------------------------------------------------------------------------------------------------------------------------------------------------------------------------------------------------------------------------------------------------------------------------------------------------------------------------------------------------------------------------------------------------------------------------------------------------------------------------------------------------------------------------------------------------------------------------------------------------------------------------------------------------------------------------------------------------------------------------------------------------------------------------------------------------------------------------------------------------------------|--|--|
|                                                                                                                            |                                                                            | View On DSS View Proposal View Documents View/Update                                                                                                                                                                                                                                                                                                                                                                                                                                                                                                                                                                                                                                                                                                                                                                                                                                                                                                                                                                                                                                                                                                                                                                                                                                                                                                                                                                                                                                                                                                                                                                                                                                                                                                                                                                                                                                                                                                                                                                                                                                                              |  |  |
| Note History                                                                                                               |                                                                            |                                                                                                                                                                                                                                                                                                                                                                                                                                                                                                                                                                                                                                                                                                                                                                                                                                                                                                                                                                                                                                                                                                                                                                                                                                                                                                                                                                                                                                                                                                                                                                                                                                                                                                                                                                                                                                                                                                                                                                                                                                                                                                                   |  |  |
| reply<br>Note By: Shikha Mehra (Nodal Officer, Nodal Offic<br>Note On : 17-04-2023 03:02 PM<br>File No.: abc123<br>Note #2 | er)                                                                        | Kindly review the proposal                                                                                                                                                                                                                                                                                                                                                                                                                                                                                                                                                                                                                                                                                                                                                                                                                                                                                                                                                                                                                                                                                                                                                                                                                                                                                                                                                                                                                                                                                                                                                                                                                                                                                                                                                                                                                                                                                                                                                                                                                                                                                        |  |  |
| Intra State query to NO<br>Note By : Monali Sen (FC State Secretary (SS), Stat<br>Note On : 17-04-2023 03:00 PM<br>Note #1 | e Secretary (SS))                                                          |                                                                                                                                                                                                                                                                                                                                                                                                                                                                                                                                                                                                                                                                                                                                                                                                                                                                                                                                                                                                                                                                                                                                                                                                                                                                                                                                                                                                                                                                                                                                                                                                                                                                                                                                                                                                                                                                                                                                                                                                                                                                                                                   |  |  |
|                                                                                                                            | User can process the<br>Note sheet and submit it<br>to the concern officer | Browse or drop your file here           Image: Control of the state of |  |  |
|                                                                                                                            |                                                                            | Assistant Inspector General of Forest/RO Submit                                                                                                                                                                                                                                                                                                                                                                                                                                                                                                                                                                                                                                                                                                                                                                                                                                                                                                                                                                                                                                                                                                                                                                                                                                                                                                                                                                                                                                                                                                                                                                                                                                                                                                                                                                                                                                                                                                                                                                                                                                                                   |  |  |
|                                                                                                                            |                                                                            |                                                                                                                                                                                                                                                                                                                                                                                                                                                                                                                                                                                                                                                                                                                                                                                                                                                                                                                                                                                                                                                                                                                                                                                                                                                                                                                                                                                                                                                                                                                                                                                                                                                                                                                                                                                                                                                                                                                                                                                                                                                                                                                   |  |  |