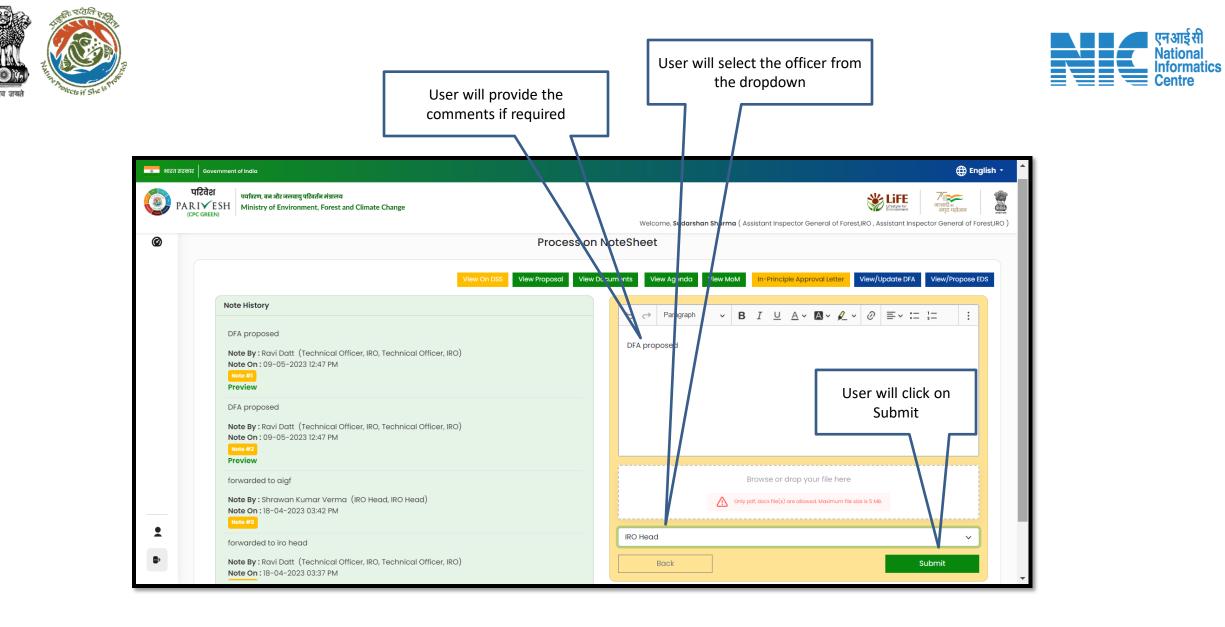

#### **AIG/DIG Process on Note Sheet**

| Home / Dashboard / Prop | osal Summary                                                            |                                                                |                      |
|-------------------------|-------------------------------------------------------------------------|----------------------------------------------------------------|----------------------|
| Back                    |                                                                         | View On DSS View Proposal View Docur                           |                      |
| Proposal Details        |                                                                         | Proposal History/Timeline                                      | Process on NoteSheet |
| Proposal No.:           | FP/RJ/SRY/411793/2023                                                   | Pending at Technical Officer - IRO                             | 2023-N/A             |
| Single Window No.:      | sw/103089/2023                                                          | Processed by State Secretary for Recomposition 17/04/2022-1    | 7[04]2023            |
| Project Name:           | Test FC Scenario-1 Non-Linear                                           | Processed by Nodal Officer dus to EDS by State Secretary       |                      |
| State:                  | RAJASTHAN                                                               | T/04/2023-T1/04/2023                                           | ~                    |
| Proposal For:           | Form-C (Part-I): For seeking prior approval for<br>Exploration & Survey | Processed by State Secretary for Recommendation 17/04/2022     | 7/04/2023            |
| Date of Submission:     | 13/04/2023                                                              | Processed by Nodal Officer due to EDS by State Secretary       | ~                    |
| MoEFCC File No.:        | abc123                                                                  | Processed by DFO due to EDS by Nodal Officer 17/04/2022-1      | 7/04/2023            |
|                         |                                                                         | Processed by PP due to EDS by DFO 17/04/2023                   | 7/04/2023            |
|                         |                                                                         | Processed by DFO due to EDS by Nodal Officer                   | 7/04/2023            |
| Ac                      | User can click on the tion tab to process the                           | Processed by Nodal Officer due to EDS by State Secretary       | $\sim$               |
| р                       | roposal on Notesheet                                                    | Processed by State Secretary for Recommendation                | 7/04/2023            |
|                         |                                                                         | Processed by Nodal Officer for Recommendation                  | 7/04/2023            |
|                         |                                                                         | Processed by DFO for Scrutiny and Recommendation [13/04/2023-1 | 3/04/2023            |

| Process on NoteSheet                                                                                                       |                                                                            |                                                                                                                                                                                                                                                                                                                                                                                                                                                                                                                                                                                                                                                                                                                                                                                                                                                                                                                                                                                                                                                                                                                                                                                                                                                                                                                                                                                                                                                                                                                                                                                                                                                                                                                                                                                                                                                                                                                                                                                                                                                                                                                   |  |  |
|----------------------------------------------------------------------------------------------------------------------------|----------------------------------------------------------------------------|-------------------------------------------------------------------------------------------------------------------------------------------------------------------------------------------------------------------------------------------------------------------------------------------------------------------------------------------------------------------------------------------------------------------------------------------------------------------------------------------------------------------------------------------------------------------------------------------------------------------------------------------------------------------------------------------------------------------------------------------------------------------------------------------------------------------------------------------------------------------------------------------------------------------------------------------------------------------------------------------------------------------------------------------------------------------------------------------------------------------------------------------------------------------------------------------------------------------------------------------------------------------------------------------------------------------------------------------------------------------------------------------------------------------------------------------------------------------------------------------------------------------------------------------------------------------------------------------------------------------------------------------------------------------------------------------------------------------------------------------------------------------------------------------------------------------------------------------------------------------------------------------------------------------------------------------------------------------------------------------------------------------------------------------------------------------------------------------------------------------|--|--|
|                                                                                                                            |                                                                            | View On DSS View Proposal View Documents View/Update                                                                                                                                                                                                                                                                                                                                                                                                                                                                                                                                                                                                                                                                                                                                                                                                                                                                                                                                                                                                                                                                                                                                                                                                                                                                                                                                                                                                                                                                                                                                                                                                                                                                                                                                                                                                                                                                                                                                                                                                                                                              |  |  |
| Note History                                                                                                               |                                                                            |                                                                                                                                                                                                                                                                                                                                                                                                                                                                                                                                                                                                                                                                                                                                                                                                                                                                                                                                                                                                                                                                                                                                                                                                                                                                                                                                                                                                                                                                                                                                                                                                                                                                                                                                                                                                                                                                                                                                                                                                                                                                                                                   |  |  |
| reply<br>Note By: Shikha Mehra (Nodal Officer, Nodal Offic<br>Note On : 17-04-2023 03:02 PM<br>File No.: abc123<br>Note #2 | er)                                                                        | Kindly review the proposal                                                                                                                                                                                                                                                                                                                                                                                                                                                                                                                                                                                                                                                                                                                                                                                                                                                                                                                                                                                                                                                                                                                                                                                                                                                                                                                                                                                                                                                                                                                                                                                                                                                                                                                                                                                                                                                                                                                                                                                                                                                                                        |  |  |
| Intra State query to NO<br>Note By : Monali Sen (FC State Secretary (SS), Stat<br>Note On : 17-04-2023 03:00 PM<br>Note #1 | e Secretary (SS))                                                          |                                                                                                                                                                                                                                                                                                                                                                                                                                                                                                                                                                                                                                                                                                                                                                                                                                                                                                                                                                                                                                                                                                                                                                                                                                                                                                                                                                                                                                                                                                                                                                                                                                                                                                                                                                                                                                                                                                                                                                                                                                                                                                                   |  |  |
|                                                                                                                            | User can process the<br>Note sheet and submit it<br>to the concern officer | Browse or drop your file here           Image: Control of the state of |  |  |
|                                                                                                                            |                                                                            | Assistant Inspector General of Forest/RO Submit                                                                                                                                                                                                                                                                                                                                                                                                                                                                                                                                                                                                                                                                                                                                                                                                                                                                                                                                                                                                                                                                                                                                                                                                                                                                                                                                                                                                                                                                                                                                                                                                                                                                                                                                                                                                                                                                                                                                                                                                                                                                   |  |  |
|                                                                                                                            |                                                                            |                                                                                                                                                                                                                                                                                                                                                                                                                                                                                                                                                                                                                                                                                                                                                                                                                                                                                                                                                                                                                                                                                                                                                                                                                                                                                                                                                                                                                                                                                                                                                                                                                                                                                                                                                                                                                                                                                                                                                                                                                                                                                                                   |  |  |