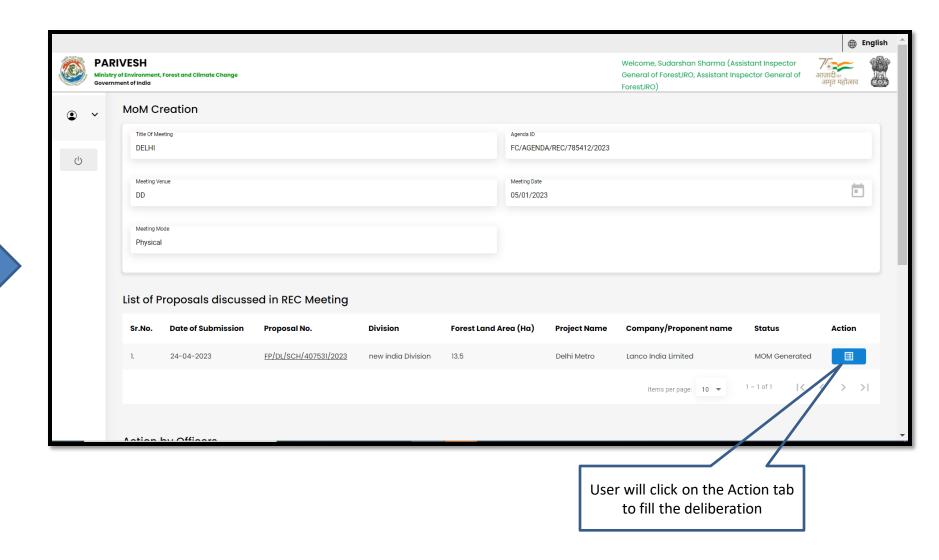

#### **AIG/DIG Process on Note Sheet**

| Home / Dashboard / Prop | osal Summary                                                            |                                                                |                      |
|-------------------------|-------------------------------------------------------------------------|----------------------------------------------------------------|----------------------|
| Back                    |                                                                         | View On DSS View Proposal View Docur                           |                      |
| Proposal Details        |                                                                         | Proposal History/Timeline                                      | Process on NoteSheet |
| Proposal No.:           | FP/RJ/SRY/411793/2023                                                   | Pending at Technical Officer - IRO                             | 2023-N/A             |
| Single Window No.:      | sw/103089/2023                                                          | Processed by State Secretary for Recomposition 17/04/2022-1    | 7[04]2023            |
| Project Name:           | Test FC Scenario-1 Non-Linear                                           | Processed by Nodal Officer dus to EDS by State Secretary       |                      |
| State:                  | RAJASTHAN                                                               | T/04/2023-T1/04/2023                                           | ~                    |
| Proposal For:           | Form-C (Part-I): For seeking prior approval for<br>Exploration & Survey | Processed by State Secretary for Recommendation 17/04/2022     | 7/04/2023            |
| Date of Submission:     | 13/04/2023                                                              | Processed by Nodal Officer due to EDS by State Secretary       | ~                    |
| MoEFCC File No.:        | abc123                                                                  | Processed by DFO due to EDS by Nodal Officer 17/04/2022-1      | 7/04/2023            |
|                         |                                                                         | Processed by PP due to EDS by DFO 17/04/2023                   | 7/04/2023            |
|                         |                                                                         | Processed by DFO due to EDS by Nodal Officer                   | 7/04/2023            |
| Ac                      | User can click on the tion tab to process the                           | Processed by Nodal Officer due to EDS by State Secretary       | $\sim$               |
| р                       | roposal on Notesheet                                                    | Processed by State Secretary for Recommendation                | 7/04/2023            |
|                         |                                                                         | Processed by Nodal Officer for Recommendation                  | 7/04/2023            |
|                         |                                                                         | Processed by DFO for Scrutiny and Recommendation [13/04/2023-1 | 3/04/2023            |

| Process on NoteSheet                                                                                                       |                                                                            |                                                                                                                                                                                                                                                                                                                                                                                                                                                                                                                                                                                                                                                                                                                                                                                                                                                                                                                                                                                                                                                                                                                                                                                                                                                                                                                                                                                                                                                                                                                                                                                                                                                                                                                                                                                                                                                                                                                                                                                                                                                                                                                   |  |  |
|----------------------------------------------------------------------------------------------------------------------------|----------------------------------------------------------------------------|-------------------------------------------------------------------------------------------------------------------------------------------------------------------------------------------------------------------------------------------------------------------------------------------------------------------------------------------------------------------------------------------------------------------------------------------------------------------------------------------------------------------------------------------------------------------------------------------------------------------------------------------------------------------------------------------------------------------------------------------------------------------------------------------------------------------------------------------------------------------------------------------------------------------------------------------------------------------------------------------------------------------------------------------------------------------------------------------------------------------------------------------------------------------------------------------------------------------------------------------------------------------------------------------------------------------------------------------------------------------------------------------------------------------------------------------------------------------------------------------------------------------------------------------------------------------------------------------------------------------------------------------------------------------------------------------------------------------------------------------------------------------------------------------------------------------------------------------------------------------------------------------------------------------------------------------------------------------------------------------------------------------------------------------------------------------------------------------------------------------|--|--|
|                                                                                                                            |                                                                            | View On DSS View Proposal View Documents View/Update                                                                                                                                                                                                                                                                                                                                                                                                                                                                                                                                                                                                                                                                                                                                                                                                                                                                                                                                                                                                                                                                                                                                                                                                                                                                                                                                                                                                                                                                                                                                                                                                                                                                                                                                                                                                                                                                                                                                                                                                                                                              |  |  |
| Note History                                                                                                               |                                                                            |                                                                                                                                                                                                                                                                                                                                                                                                                                                                                                                                                                                                                                                                                                                                                                                                                                                                                                                                                                                                                                                                                                                                                                                                                                                                                                                                                                                                                                                                                                                                                                                                                                                                                                                                                                                                                                                                                                                                                                                                                                                                                                                   |  |  |
| reply<br>Note By: Shikha Mehra (Nodal Officer, Nodal Offic<br>Note On : 17-04-2023 03:02 PM<br>File No.: abc123<br>Note #2 | er)                                                                        | Kindly review the proposal                                                                                                                                                                                                                                                                                                                                                                                                                                                                                                                                                                                                                                                                                                                                                                                                                                                                                                                                                                                                                                                                                                                                                                                                                                                                                                                                                                                                                                                                                                                                                                                                                                                                                                                                                                                                                                                                                                                                                                                                                                                                                        |  |  |
| Intra State query to NO<br>Note By : Monali Sen (FC State Secretary (SS), Stat<br>Note On : 17-04-2023 03:00 PM<br>Note #1 | e Secretary (SS))                                                          |                                                                                                                                                                                                                                                                                                                                                                                                                                                                                                                                                                                                                                                                                                                                                                                                                                                                                                                                                                                                                                                                                                                                                                                                                                                                                                                                                                                                                                                                                                                                                                                                                                                                                                                                                                                                                                                                                                                                                                                                                                                                                                                   |  |  |
|                                                                                                                            | User can process the<br>Note sheet and submit it<br>to the concern officer | Browse or drop your file here           Image: Control of the state of |  |  |
|                                                                                                                            |                                                                            | Assistant Inspector General of Forest/RO Submit                                                                                                                                                                                                                                                                                                                                                                                                                                                                                                                                                                                                                                                                                                                                                                                                                                                                                                                                                                                                                                                                                                                                                                                                                                                                                                                                                                                                                                                                                                                                                                                                                                                                                                                                                                                                                                                                                                                                                                                                                                                                   |  |  |
|                                                                                                                            |                                                                            |                                                                                                                                                                                                                                                                                                                                                                                                                                                                                                                                                                                                                                                                                                                                                                                                                                                                                                                                                                                                                                                                                                                                                                                                                                                                                                                                                                                                                                                                                                                                                                                                                                                                                                                                                                                                                                                                                                                                                                                                                                                                                                                   |  |  |