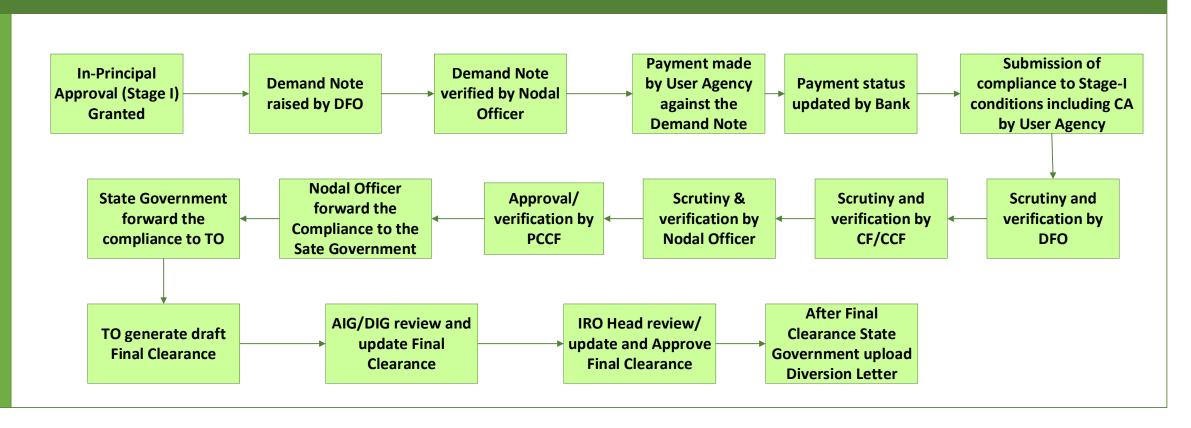

#### **Ministry Level Users:**

- 1. Technical Officer (TO)
- 2. Assistant Inspector General of Forest (AIGF)
- 3. Deputy Inspector General of Forest (DIGF)
- 4. Inspector General of Forest (IGF)
- 5. Additional Director General of Forest (ADGF)
- 6. Director General of Forest (DGF)
- 7. Secretary
- 8. Hon'ble Minister of State: MoS
- 9. Hon'ble Minister, MoEFCC: Central Minister Level User or MoE

#### Ministry Level Workflow (1/2)

Level Work flow

ß