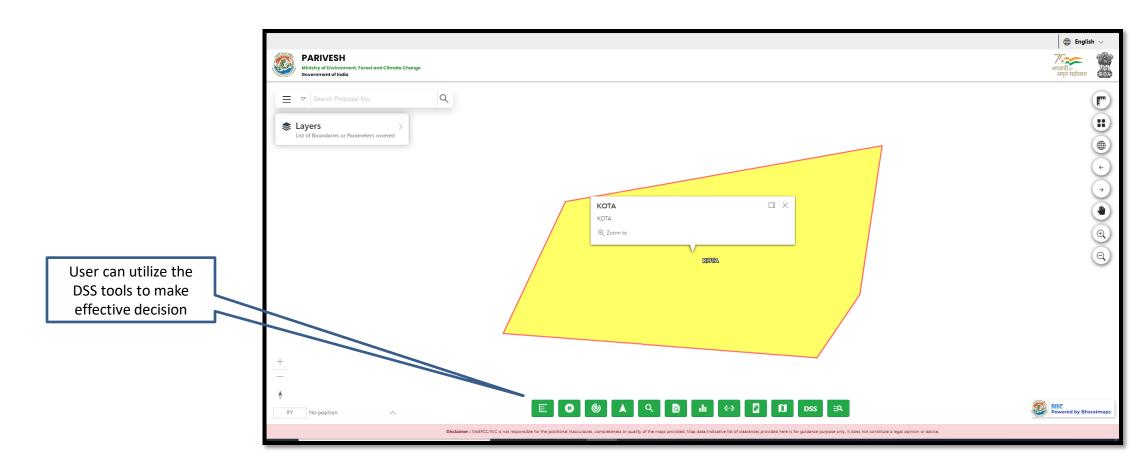

fficer due to EDS by State Secretary                   |
| User finds th       | e details                                                               | Processed by State Secretary for Recommendation 17/04/2023-17/04/2023      |
| of the pro          |                                                                         | Processed by Nodal Officer for Recommendation 13/04/2023-17/04/2023        |
| L                   |                                                                         | Processed by DFO for Scrutiny and Recommendation 13/04/2023-13/04/2023     |
|                     |                                                                         | Submitted -13/04/2022 V                                                    |





## **AIG/DIG View on DSS**

















### **AIG/DIG View Proposal**





| Back                |                                                                         | View On DSS View Proposal View Documents Actions                          |
|---------------------|-------------------------------------------------------------------------|---------------------------------------------------------------------------|
| Proposal Details    |                                                                         | Proposal History/Timeline                                                 |
| Proposal No.:       | FP/RJ/SRY/411793/2023                                                   | Pending at Technical Office                                               |
| Single Window No.:  | SW/103089/2023