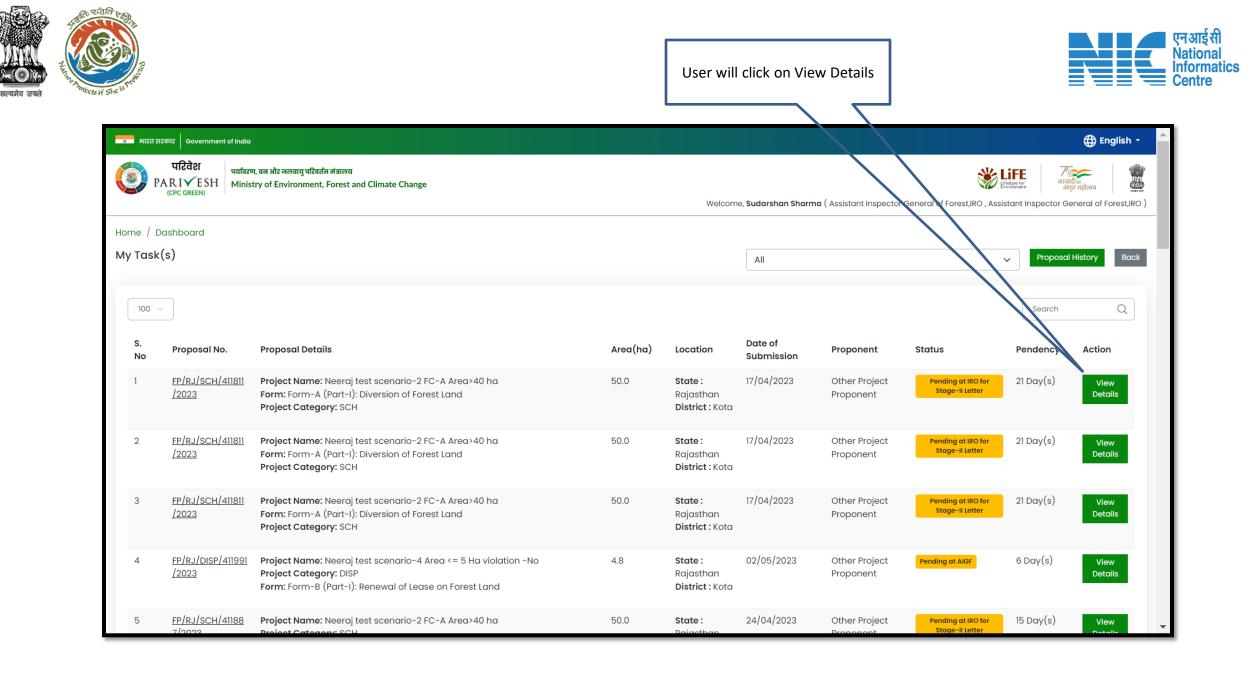

## AIG/DIG Officer My Task

| 25       | ~                         |                                                                                                                                                       |                                         |                       |                             |                                          | FP/RJ/SRY/4 | 411793/2023 🛞   |
|----------|---------------------------|-------------------------------------------------------------------------------------------------------------------------------------------------------|-----------------------------------------|-----------------------|-----------------------------|------------------------------------------|-------------|-----------------|
| S.<br>No | Proposal No.              | Proposal Details                                                                                                                                      | Location                                | Date of<br>Submission | Proponent                   | Status                                   | Pendency    | Action          |
| 1        | FP/RJ/SRY/41179<br>3/2023 | Project Name: Test FC Scenario-1 Non-Linear<br>Form: Form-C (Part-1): For seeking prior<br>approval for Exploration & Survey<br>Exploration Area: 0.1 | State :<br>Rajasthan<br>District : Kota | 13/04/2023            | Department of<br>Irrigation | Pending at<br>Technical Officer -<br>IRO | 4 Day(s)    | View<br>Details |
| Showir   | ng I to I of Lentries (f  | iltered from 184 total entries)                                                                                                                       |                                         |                       |                             |                                          | « <         | 1 > »           |
|          | \                         | _                                                                                                                                                     |                                         |                       |                             |                                          |             |                 |

## **AIG/DIG Officer View Details**

| Home / D<br>My Task |                           |                                                                                                                                                       | All                                     |                       |                             | ~                                                | Proposal His            | tory Back              |
|---------------------|---------------------------|-------------------------------------------------------------------------------------------------------------------------------------------------------|-----------------------------------------|-----------------------|-----------------------------|--------------------------------------------------|-------------------------|------------------------|
| 25 v<br>S.<br>No    | Proposal No.              | Proposal Details                                                                                                                                      | Location                                | Date of<br>Submission | Proponent                   | Status                                           | FP/RJ/SRY/4<br>Pendency | 411793/2023⊗<br>Action |
| 1                   | FP/RJ/SRY/41179<br>3/2023 | Project Name: Test FC Scenario-1 Non-Linear<br>Form: Form-C (Part-I): For seeking prior<br>approval for Exploration & Survey<br>Exploration Area: 0.1 | State :<br>Rajasthan<br>District : Kota | 13/04/2023            | Department of<br>Irrigation | Pending at<br>Technical Officer -<br>IRO         | 4 Day(s)                | View<br>Details        |
| Showing             | g 1 to 1 of 1 entries (fi | ltered from 184 total entries)                                                                                                                        |                                         |                       | Deta                        | ill click on V<br>ils to find th<br>of the Propo | iew<br>e                | 1 > >>                 |