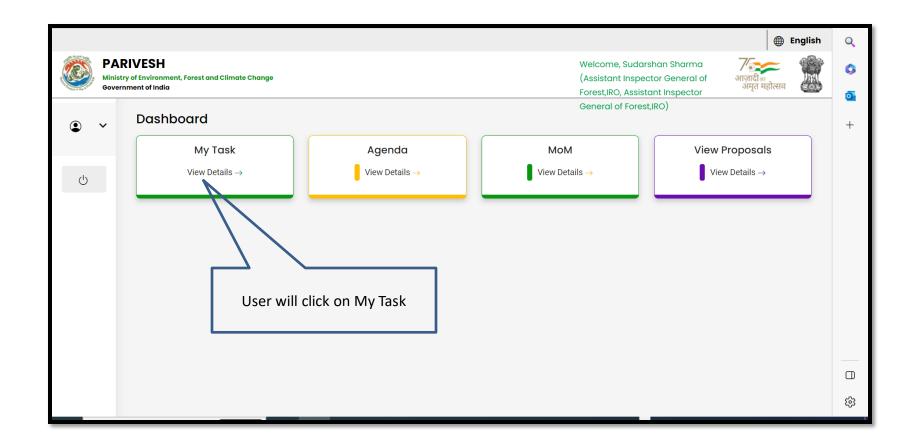

|                                  |        |
|                                         |            |                 |                                  | < Ba                                       | ack             | • Send Back   |                                                                                 |                                  |        |
|                                         |            |                 |                                  |                                            |                 |               |                                                                                 |                                  |        |





# **AIG/DIG View/Propose EDS**

















| भारत सरब          | कार Government of India          |                                                                                                                                                              |                                                          |                                             |                         |                                  |                                                              |                               | 🕀 English                                          |
|-------------------|----------------------------------|--------------------------------------------------------------------------------------------------------------------------------------------------------------|-------------------------------------------------