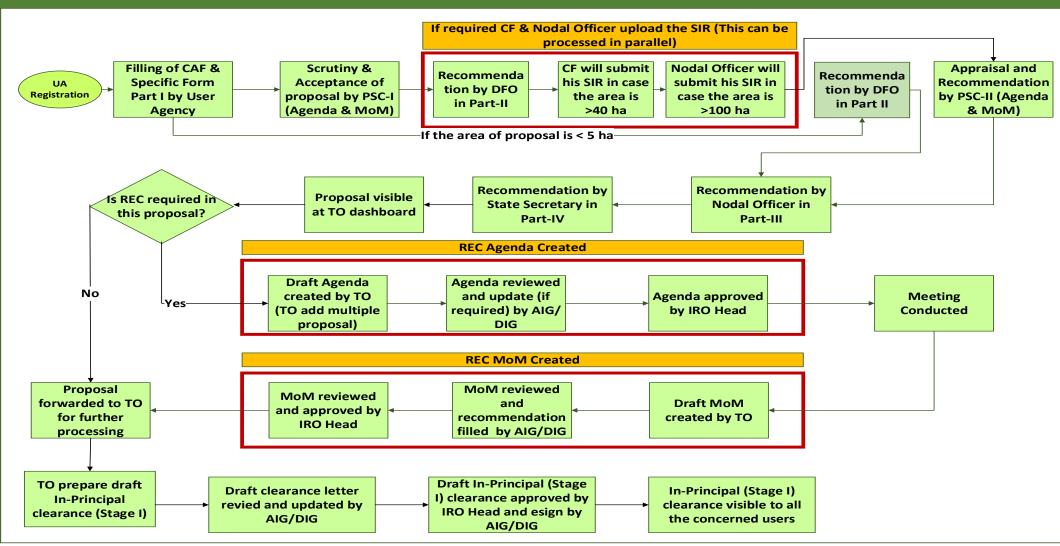

- 6. State Secretary (SS)

#### **IRO Level Users:**

- 1. Technical Officer (TO)
- 2. Assistant Inspector General of Forest (AIG)
- 3. Deputy Inspector General of Forest (DIG)
- 4. IRO Head

#### **Ministry Level Users:**

- 1. Technical Officer (TO)
- 2. Assistant Inspector General of Forest (AIGF)
- 3. Deputy Inspector General of Forest (DIGF)
- 4. Inspector General of Forest (IGF)
- 5. Additional Director General of Forest (ADGF)
- 6. Director General of Forest (DGF)
- 7. Secretary
- 8. Hon'ble Minister of State: MoS
- 9. Hon'ble Minister, MoEFCC: Central Minister Level User or MoE





## **Forest Clearance**







#### **Processing of Proposal: State Level Clearance/Workflow**







#### Ministry Level Workflow (1/2)











Level Work flow

ß



#### IRO Level Workflow (1/2)







#### IRO Level Work flow (2/2)







## **Home Page**







## Login Page



🔍 A- A A+ 🌐 English

0

Forgot Password?

भाज़ादी क अमृत महोत्सव

.









## **AIG/DIG Dashboard**











## AIG/DIG Officer My Task







| 25       | ~                         |                                                                                                                                                       |                                         |                       |                             |                                          | FP/RJ/SRY/4 | 411793/2023 🛞   |
|----------|---------------------------|-------------------------------------------------------------------------------------------------------------------------------------------------------|------------