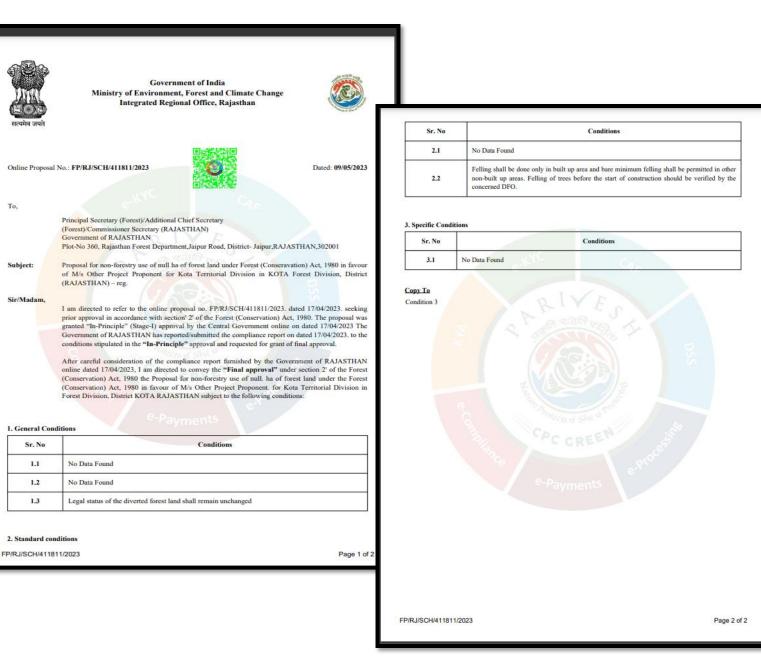

#### **AIG/DIG Process on Note Sheet**

| Home / Dashboard / Prop | osal Summary                                                            |                                                                |                      |
|-------------------------|-------------------------------------------------------------------------|----------------------------------------------------------------|----------------------|
| Back                    |                                                                         | View On DSS View Proposal View Docur                           |                      |
| Proposal Details        |                                                                         | Proposal History/Timeline                                      | Process on NoteSheet |
| Proposal No.:           | FP/RJ/SRY/411793/2023                                                   | Pending at Technical Officer - IRO                             | 2023-N/A             |
| Single Window No.:      | sw/103089/2023                                                          | Processed by State Secretary for Recomposition 17/04/2022-1    | 7[04]2023            |
| Project Name:           | Test FC Scenario-1 Non-Linear                                           | Processed by Nodal Officer dus to EDS by State Secretary       |                      |
| State:                  | RAJASTHAN                                                               | T/04/2023-T1/04/2023                                           | ~                    |
| Proposal For:           | Form-C (Part-I): For seeking prior approval for<br>Exploration & Survey | Processed by State Secretary for Recommendation 17/04/2022     | 7/04/2023            |
| Date of Submission:     | 13/04/2023                                                              | Processed by Nodal Officer due to EDS by State Secretary       | ~                    |
| MoEFCC File No.:        | abc123                                                                  | Processed by DFO due to EDS by Nodal Officer 17/04/2022-1      | 7/04/2023            |
|                         |                                                                         | Processed by PP due to EDS by DFO 17/04/2023                   | 7/04/2023            |
|                         |                                                                         | Processed by DFO due to EDS by Nodal Officer                   | 7/04/2023            |
| Ac                      | User can click on the tion tab to process the                           | Processed by Nodal Officer due to EDS by State Secretary       | $\sim$               |
| р                       | roposal on Notesheet                                                    | Processed by State Secretary for Recommendation                | 7/04/2023            |
|                         |                                                                         | Processed by Nodal Officer for Recommendation                  | 7/04/2023            |
|                         |                                                                         | Processed by DFO for Scrutiny and Recommendation [13/04/2023-1 | 3/04/2023            |