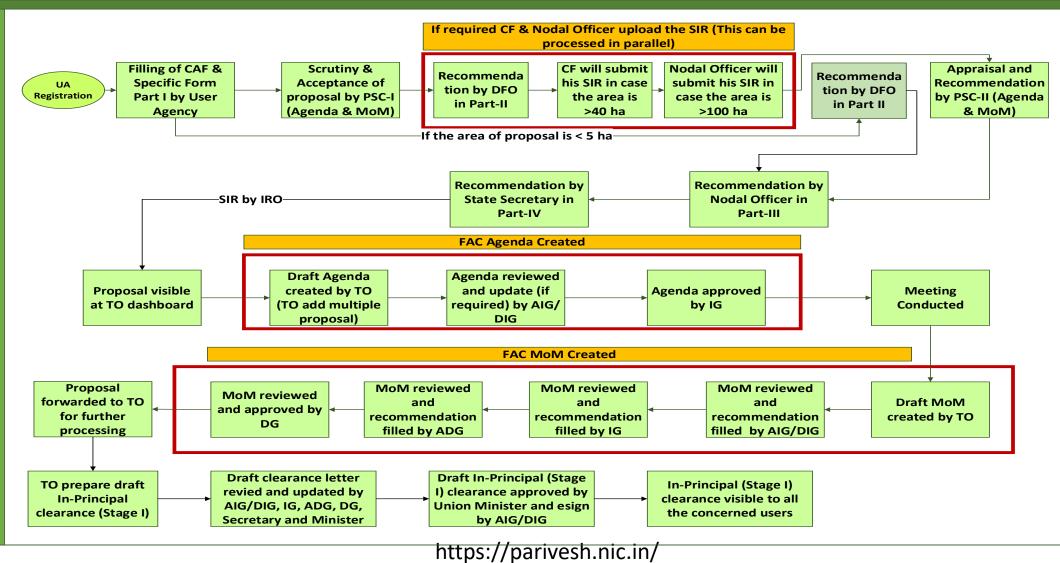

onservator of Forest
- 5. Principal Chief Conservator of Forest
- 6. State Secretary (SS)

#### **IRO Level Users:**

- 1. Technical Officer (TO)
- 2. Assistant Inspector General of Forest (AIG)
- 3. Deputy Inspector General of Forest (DIG)
- 4. IRO Head

#### **Ministry Level Users:**

- 1. Technical Officer (TO)
- 2. Assistant Inspector General of Forest (AIGF)
- 3. Deputy Inspector General of Forest (DIGF)
- 4. Inspector General of Forest (IGF)
- 5. Additional Director General of Forest (ADGF)
- 6. Director General of Forest (DGF)
- 7. Secretary
- 8. Hon'ble Minister of State: MoS
- 9. Hon'ble Minister, MoEFCC: Central Minister Level User or MoE





## **Forest Clearance**







#### **Processing of Proposal: State Level Clearance/Workflow**







#### Ministry Level Workflow (1/2)











Level Work flow

ß



#### IRO Level Workflow (1/2)







#### IRO Level Work flow (2/2)







## **Home Page**







## Login Page



🔍 A- A A+ 🌐 English

0

Forgot Password?

भाज़ादी क अमृत महोत्सव

.









## **AIG/DIG Dashboard**











## AIG/DIG Officer My Task







| 25       | ~                         |                                                                                                                                                       |                                         |                       |                             |                                          | FP/RJ/SRY/4 | 411793/2023 🛞   |
|----------|---------------------------|-----------------------------------------------------------------------------------------------------