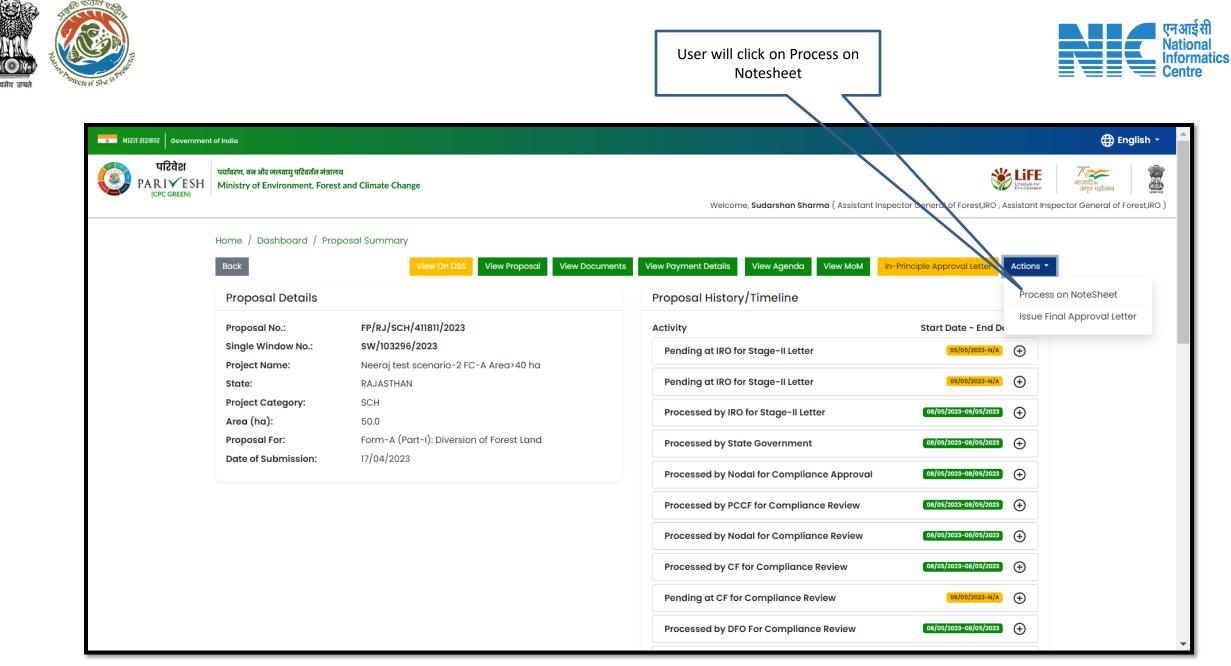

#### **AIG/DIG Process on Note Sheet**

| Home / Dashboard / Prop | osal Summary                                                            |                                                                |                      |
|-------------------------|-------------------------------------------------------------------------|----------------------------------------------------------------|----------------------|
| Back                    |                                                                         | View On DSS View Proposal View Docur                           |                      |
| Proposal Details        |                                                                         | Proposal History/Timeline                                      | Process on NoteSheet |
| Proposal No.:           | FP/RJ/SRY/411793/2023                                                   | Pending at Technical Officer - IRO                             | 2023-N/A             |
| Single Window No.:      | sw/103089/2023                                                          | Processed by State Secretary for Recomposition 17/04/2022-1    | 7[04]2023            |
| Project Name:           | Test FC Scenario-1 Non-Linear                                           | Processed by Nodal Officer dus to EDS by State Secretary       |                      |
| State:                  | RAJASTHAN                                                               | T/04/2023-T1/04/2023                                           | ~                    |
| Proposal For:           | Form-C (Part-I): For seeking prior approval for<br>Exploration & Survey | Processed by State Secretary for Recommendation 17/04/2022     | 7/04/2023            |
| Date of Submission:     | 13/04/2023                                                              | Processed by Nodal Officer due to EDS by State Secretary       | ~                    |
| MoEFCC File No.:        | abc123                                                                  | Processed by DFO due to EDS by Nodal Officer 17/04/2022-1      | 7/04/2023            |
|                         |                                                                         | Processed by PP due to EDS by DFO 17/04/2023                   | 7/04/2023            |
|                         |                                                                         | Processed by DFO due to EDS by Nodal Officer                   | 7/04/2023            |
| Ac                      | User can click on the tion tab to process the                           | Processed by Nodal Officer due to EDS by State Secretary       | $\sim$               |
| р                       | roposal on Notesheet                                                    | Processed by State Secretary for Recommendation                | 7/04/2023            |
|                         |                                                                         | Processed by Nodal Officer for Recommendation                  | 7/04/2023            |
|                         |                                                                         | Processed by DFO for Scrutiny and Recommendation [13/04/2023-1 | 3/04/2023            |