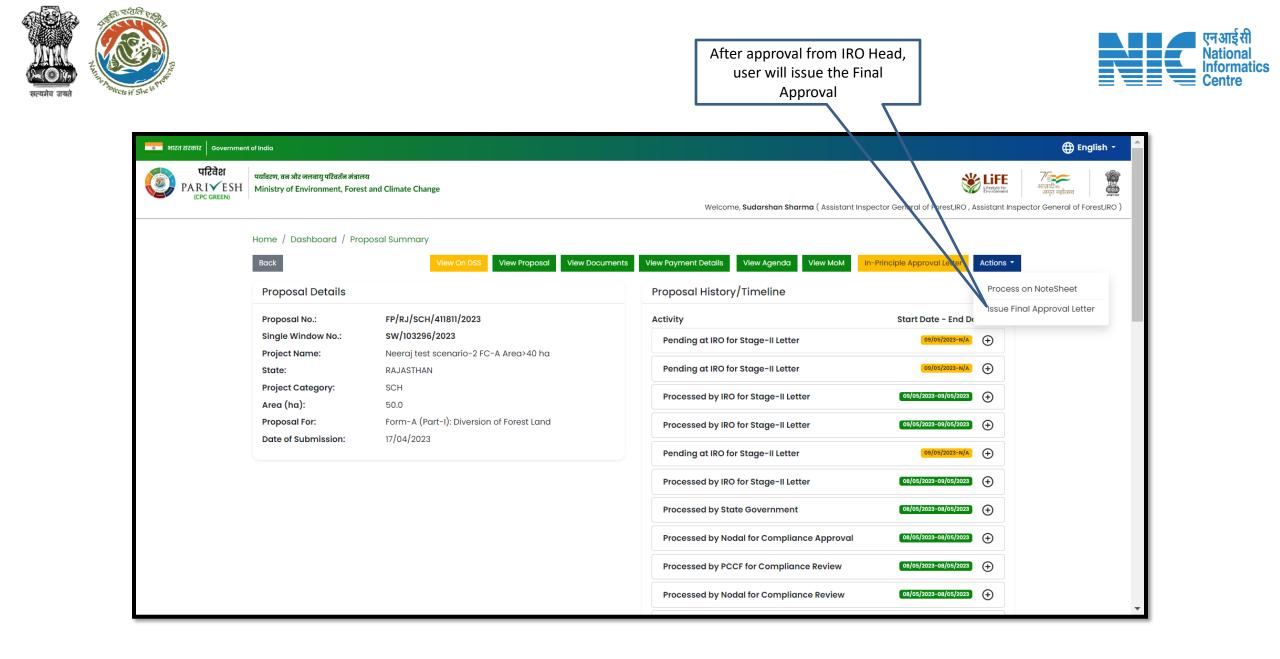

#### **AIG/DIG Process on Note Sheet**

| Home / Dashboard / Prop | osal Summary                                                            |                                                                |                      |
|-------------------------|-------------------------------------------------------------------------|----------------------------------------------------------------|----------------------|
| Back                    |                                                                         | View On DSS View Proposal View Docur                           |                      |
| Proposal Details        |                                                                         | Proposal History/Timeline                                      | Process on NoteSheet |
| Proposal No.:           | FP/RJ/SRY/411793/2023                                                   | Pending at Technical Officer - IRO                             | 2023-N/A             |
| Single Window No.:      | sw/103089/2023                                                          | Processed by State Secretary for Recomposition 17/04/2022-1    | 7[04]2023            |
| Project Name:           | Test FC Scenario-1 Non-Linear                                           | Processed by Nodal Officer dus to EDS by State Secretary       |                      |
| State:                  | RAJASTHAN                                                               | T/04/2023-T1/04/2023                                           | ~                    |
| Proposal For:           | Form-C (Part-I): For seeking prior approval for<br>Exploration & Survey | Processed by State Secretary for Recommendation 17/04/2022     | 7/04/2023            |
| Date of Submission:     | 13/04/2023                                                              | Processed by Nodal Officer due to EDS by State Secretary       | ~                    |
| MoEFCC File No.:        | abc123                                                                  | Processed by DFO due to EDS by Nodal Officer 17/04/2022-1      | 7/04/2023            |
|                         |                                                                         | Processed by PP due to EDS by DFO 17/04/2023                   | 7/04/2023            |
|                         |                                                                         | Processed by DFO due to EDS by Nodal Officer                   | 7/04/2023            |
| Ac                      | User can click on the tion tab to process the                           | Processed by Nodal Officer due to EDS by State Secretary       | $\sim$               |
| р                       | roposal on Notesheet                                                    | Processed by State Secretary for Recommendation                | 7/04/2023            |
|                         |                                                                         | Processed by Nodal Officer for Recommendation                  | 7/04/2023            |
|                         |                                                                         | Processed by DFO for Scrutiny and Recommendation [13/04/2023-1 | 3/04/2023            |