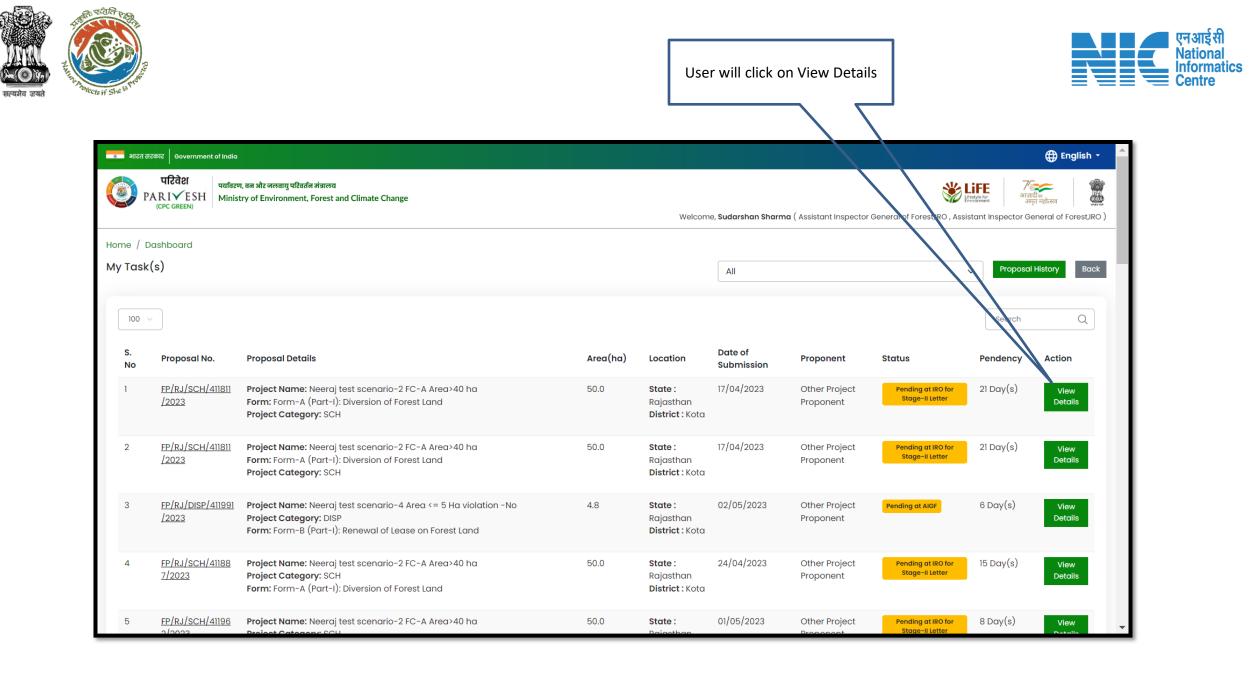

## **AIG/DIG Officer View Details**

| Home / D<br>My Task |                           |                                                                                                                                                       | All                                     |                       |                             | ~                                                | Proposal His            | tory Back              |
|---------------------|---------------------------|-------------------------------------------------------------------------------------------------------------------------------------------------------|-----------------------------------------|-----------------------|-----------------------------|--------------------------------------------------|-------------------------|------------------------|
| 25 v<br>S.<br>No    | Proposal No.              | Proposal Details                                                                                                                                      | Location                                | Date of<br>Submission | Proponent                   | Status                                           | FP/RJ/SRY/4<br>Pendency | 411793/2023⊗<br>Action |
| 1                   | FP/RJ/SRY/41179<br>3/2023 | Project Name: Test FC Scenario-1 Non-Linear<br>Form: Form-C (Part-I): For seeking prior<br>approval for Exploration & Survey<br>Exploration Area: 0.1 | State :<br>Rajasthan<br>District : Kota | 13/04/2023            | Department of<br>Irrigation | Pending at<br>Technical Officer -<br>IRO         | 4 Day(s)                | View<br>Details        |
| Showing             | g 1 to 1 of 1 entries (fi | ltered from 184 total entries)                                                                                                                        |                                         |                       | Deta                        | ill click on V<br>ils to find th<br>of the Propo | iew<br>e                | 1 > >>                 |