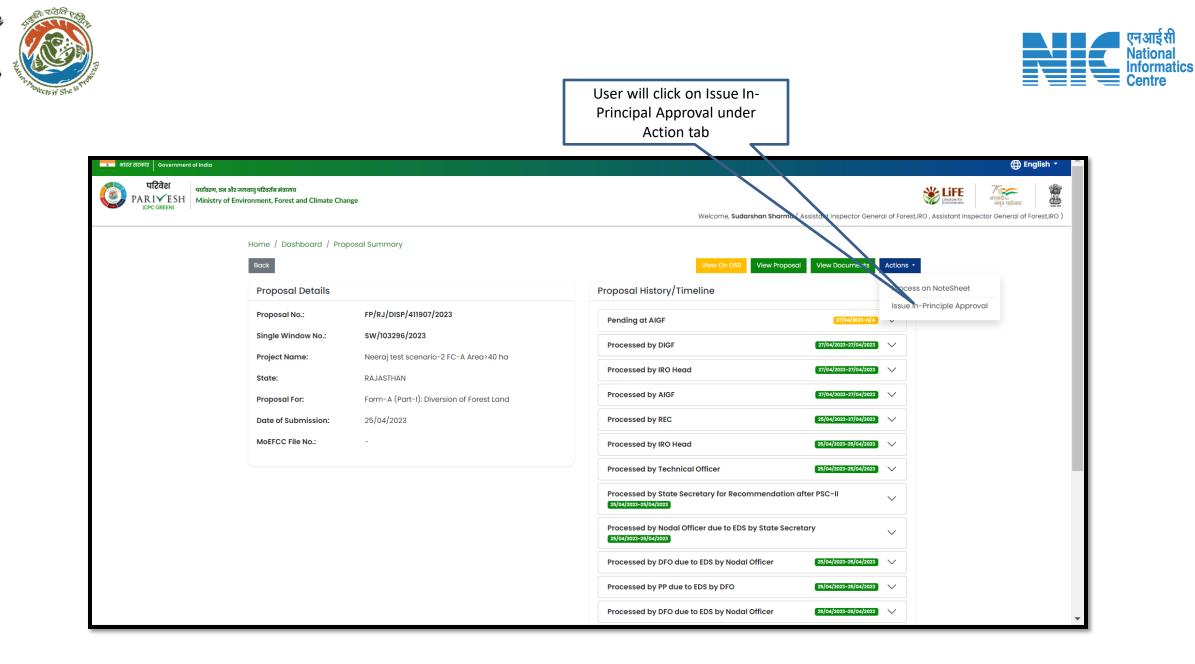

#### **AIG/DIG Process on Note Sheet**

| Home / Dashboard / Prop | osal Summary                                                            |                                                                |                      |
|-------------------------|-------------------------------------------------------------------------|----------------------------------------------------------------|----------------------|
| Back                    |                                                                         | View On DSS View Proposal View Docur                           |                      |
| Proposal Details        |                                                                         | Proposal History/Timeline                                      | Process on NoteSheet |
| Proposal No.:           | FP/RJ/SRY/411793/2023                                                   | Pending at Technical Officer - IRO                             | 2023-N/A             |
| Single Window No.:      | sw/103089/2023                                                          | Processed by State Secretary for Recomposition 17/04/2022-1    | 7[04]2023            |
| Project Name:           | Test FC Scenario-1 Non-Linear                                           | Processed by Nodal Officer dus to EDS by State Secretary       |                      |
| State:                  | RAJASTHAN                                                               | T/04/2023-T1/04/2023                                           | ~                    |
| Proposal For:           | Form-C (Part-I): For seeking prior approval for<br>Exploration & Survey | Processed by State Secretary for Recommendation 17/04/2022     | 7/04/2023            |
| Date of Submission:     | 13/04/2023                                                              | Processed by Nodal Officer due to EDS by State Secretary       | ~                    |
| MoEFCC File No.:        | abc123                                                                  | Processed by DFO due to EDS by Nodal Officer 17/04/2022-1      | 7/04/2023            |
|                         |                                                                         | Processed by PP due to EDS by DFO 17/04/2023                   | 7/04/2023            |
|                         |                                                                         | Processed by DFO due to EDS by Nodal Officer                   | 7/04/2023            |
| Ac                      | User can click on the tion tab to process the                           | Processed by Nodal Officer due to EDS by State Secretary       | $\sim$               |
| р                       | roposal on Notesheet                                                    | Processed by State Secretary for Recommendation                | 7/04/2023            |
|                         |                                                                         | Processed by Nodal Officer for Recommendation                  | 7/04/2023            |
|                         |                                                                         | Processed by DFO for Scrutiny and Recommendation [13/04/2023-1 | 3/04/2023            |