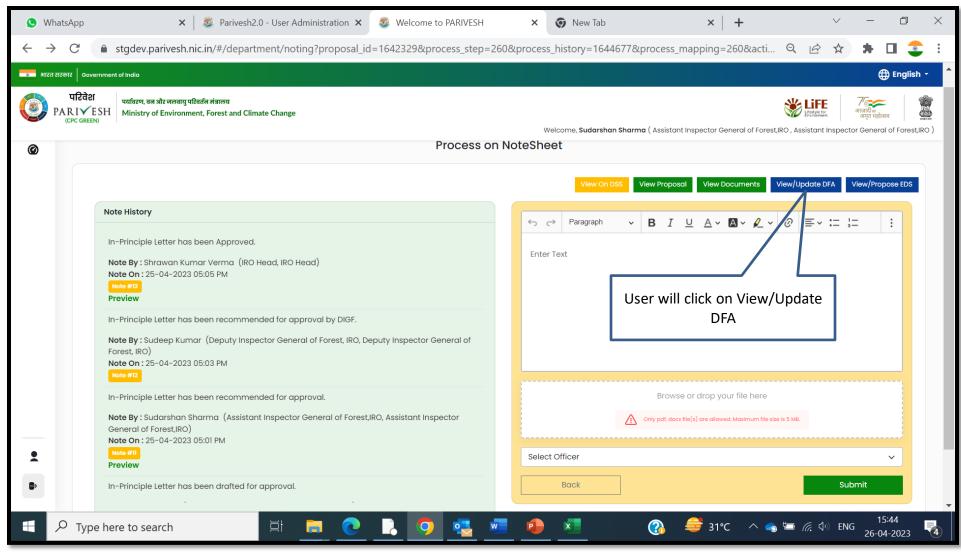

#### **AIG/DIG Process on Note Sheet**

| Home / Dashboard / Prop | osal Summary                                                            |                                                                |                      |
|-------------------------|-------------------------------------------------------------------------|----------------------------------------------------------------|----------------------|
| Back                    |                                                                         | View On DSS View Proposal View Docur                           |                      |
| Proposal Details        |                                                                         | Proposal History/Timeline                                      | Process on NoteSheet |
| Proposal No.:           | FP/RJ/SRY/411793/2023                                                   | Pending at Technical Officer - IRO                             | 2023-N/A             |
| Single Window No.:      | sw/103089/2023                                                          | Processed by State Secretary for Recomposition 17/04/2022-1    | 7[04]2023            |
| Project Name:           | Test FC Scenario-1 Non-Linear                                           | Processed by Nodal Officer dus to EDS by State Secretary       |                      |
| State:                  | RAJASTHAN                                                               | T/04/2023-T1/04/2023                                           | ~                    |
| Proposal For:           | Form-C (Part-I): For seeking prior approval for<br>Exploration & Survey | Processed by State Secretary for Recommendation 17/04/2022     | 7/04/2023            |
| Date of Submission:     | 13/04/2023                                                              | Processed by Nodal Officer due to EDS by State Secretary       | ~                    |
| MoEFCC File No.:        | abc123                                                                  | Processed by DFO due to EDS by Nodal Officer 17/04/2022-1      | 7/04/2023            |
|                         |                                                                         | Processed by PP due to EDS by DFO 17/04/2023                   | 7/04/2023            |
|                         |                                                                         | Processed by DFO due to EDS by Nodal Officer                   | 7/04/2023            |
| Ac                      | User can click on the tion tab to process the                           | Processed by Nodal Officer due to EDS by State Secretary       | $\sim$               |
| р                       | roposal on Notesheet                                                    | Processed by State Secretary for Recommendation                | 7/04/2023            |
|                         |                                                                         | Processed by Nodal Officer for Recommendation                  | 7/04/2023            |
|                         |                                                                         | Processed by DFO for Scrutiny and Recommendation [13/04/2023-1 | 3/04/2023            |

| Process on NoteSheet                                                                                                       |                                                                            |                                                                                                                                                                                                                                                                                                                                                                                                                                                                                                                                                                                                                                                                                                                                                                                                                                                                                                                                                                                                                                                                                                                                                                                                                                                                                                                                                                                                                                                                                                                                                                                                                                                                                                                                                                                                                                                                                                                                                                                                                                                                                                                   |  |  |
|----------------------------------------------------------------------------------------------------------------------------|----------------------------------------------------------------------------|-------------------------------------------------------------------------------------------------------------------------------------------------------------------------------------------------------------------------------------------------------------------------------------------------------------------------------------------------------------------------------------------------------------------------------------------------------------------------------------------------------------------------------------------------------------------------------------------------------------------------------------------------------------------------------------------------------------------------------------------------------------------------------------------------------------------------------------------------------------------------------------------------------------------------------------------------------------------------------------------------------------------------------------------------------------------------------------------------------------------------------------------------------------------------------------------------------------------------------------------------------------------------------------------------------------------------------------------------------------------------------------------------------------------------------------------------------------------------------------------------------------------------------------------------------------------------------------------------------------------------------------------------------------------------------------------------------------------------------------------------------------------------------------------------------------------------------------------------------------------------------------------------------------------------------------------------------------------------------------------------------------------------------------------------------------------------------------------------------------------|--|--|
|                                                                                                                            |                                                                            | View On DSS View Proposal View Documents View/Update                                                                                                                                                                                                                                                                                                                                                                                                                                                                                                                                                                                                                                                                                                                                                                                                                                                                                                                                                                                                                                                                                                                                                                                                                                                                                                                                                                                                                                                                                                                                                                                                                                                                                                                                                                                                                                                                                                                                                                                                                                                              |  |  |
| Note History                                                                                                               |                                                                            |                                                                                                                                                                                                                                                                                                                                                                                                                                                                                                                                                                                                                                                                                                                                                                                                                                                                                                                                                                                                                                                                                                                                                                                                                                                                                                                                                                                                                                                                                                                                                                                                                                                                                                                                                                                                                                                                                                                                                                                                                                                                                                                   |  |  |
| reply<br>Note By: Shikha Mehra (Nodal Officer, Nodal Offic<br>Note On : 17-04-2023 03:02 PM<br>File No.: abc123<br>Note #2 | er)                                                                        | Kindly review the proposal                                                                                                                                                                                                                                                                                                                                                                                                                                                                                                                                                                                                                                                                                                                                                                                                                                                                                                                                                                                                                                                                                                                                                                                                                                                                                                                                                                                                                                                                                                                                                                                                                                                                                                                                                                                                                                                                                                                                                                                                                                                                                        |  |  |
| Intra State query to NO<br>Note By : Monali Sen (FC State Secretary (SS), Stat<br>Note On : 17-04-2023 03:00 PM<br>Note #1 | e Secretary (SS))                                                          |                                                                                                                                                                                                                                                                                                                                                                                                                                                                                                                                                                                                                                                                                                                                                                                                                                                                                                                                                                                                                                                                                                                                                                                                                                                                                                                                                                                                                                                                                                                                                                                                                                                                                                                                                                                                                                                                                                                                                                                                                                                                                                                   |  |  |
|                                                                                                                            | User can process the<br>Note sheet and submit it<br>to the concern officer | Browse or drop your file here           Image: Control of the state of |  |  |
|                                                                                                                            |                                                                            | Assistant Inspector General of Forest/RO Submit                                                                                                                                                                                                                                                                                                                                                                                                                                                                                                                                                                                                                                                                                                                                                                                                                                                                                                                                                                                                                                                                                                                                                                                                                                                                                                                                                                                                                                                                                                                                                                                                                                                                                                                                                                                                                                                                                                                                                                                                                                                                   |  |  |
|                                                                                                                            |                                                                            |                                                                                                                                                                                                                                                                                                                                                                                                                                                                                                                                                                                                                                                                                                                                                                                                                                                                                                                                                                                                                                                                                                                                                                                                                                                                                                                                                                                                                                                                                                                                                                                                                                                                                                                                                                                                                                                                                                                                                                                                                                                                                                                   |  |  |