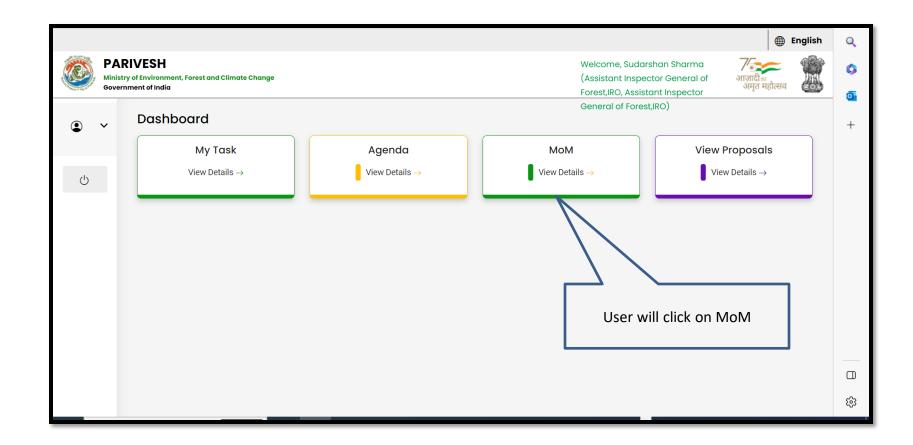

|                            | Items per page: 10 💌 0                                   | of 0 🛛 🕹         | < > >        |  |
|   | Attach Additio | nal Document (Optiond                     |            | marks *                    |                                                          |                  | _            |  |
|   |                | or drop your file here                    | Re         | commended by AIG           | After filling in a<br>user will Reco<br>Agenda for furth | mmend the        |              |  |
|   |                | (s) are allowed. Maximun<br>size is 2 MB. | n file     |                            |                                                          |                  | 11           |  |





### **AIG/DIG MoM Management**



























User will edit/update the details if required





|       |                                                                           |                    |      |