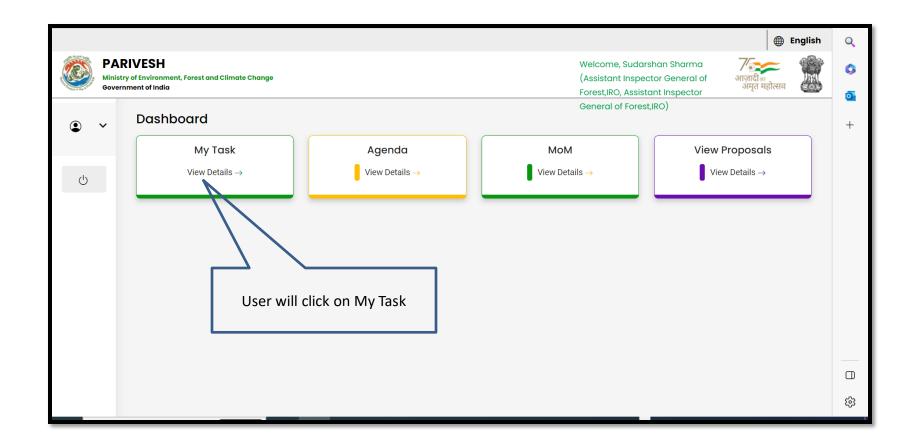

## **AIG/DIG Dashboard**

## AIG/DIG Officer My Task

| 25       | ~                         |                                                                                                                                                       |                                         |                       |                             |                                          | FP/RJ/SRY/4 | 411793/2023 🛞   |
|----------|---------------------------|-------------------------------------------------------------------------------------------------------------------------------------------------------|-----------------------------------------|-----------------------|-----------------------------|------------------------------------------|-------------|-----------------|
| S.<br>No | Proposal No.              | Proposal Details                                                                                                                                      | Location                                | Date of<br>Submission | Proponent                   | Status                                   | Pendency    | Action          |
| 1        | FP/RJ/SRY/41179<br>3/2023 | Project Name: Test FC Scenario-1 Non-Linear<br>Form: Form-C (Part-1): For seeking prior<br>approval for Exploration & Survey<br>Exploration Area: 0.1 | State :<br>Rajasthan<br>District : Kota | 13/04/2023            | Department of<br>Irrigation | Pending at<br>Technical Officer -<br>IRO | 4 Day(s)    | View<br>Details |
| Showir   | ng I to I of Lentries (f  | iltered from 184 total entries)                                                                                                                       |                                         |                       |                             |                                          | « <         | 1 > »           |
|          | \                         | _                                                                                                                                                     |                                         |                       |                             |                                          |             |                 |