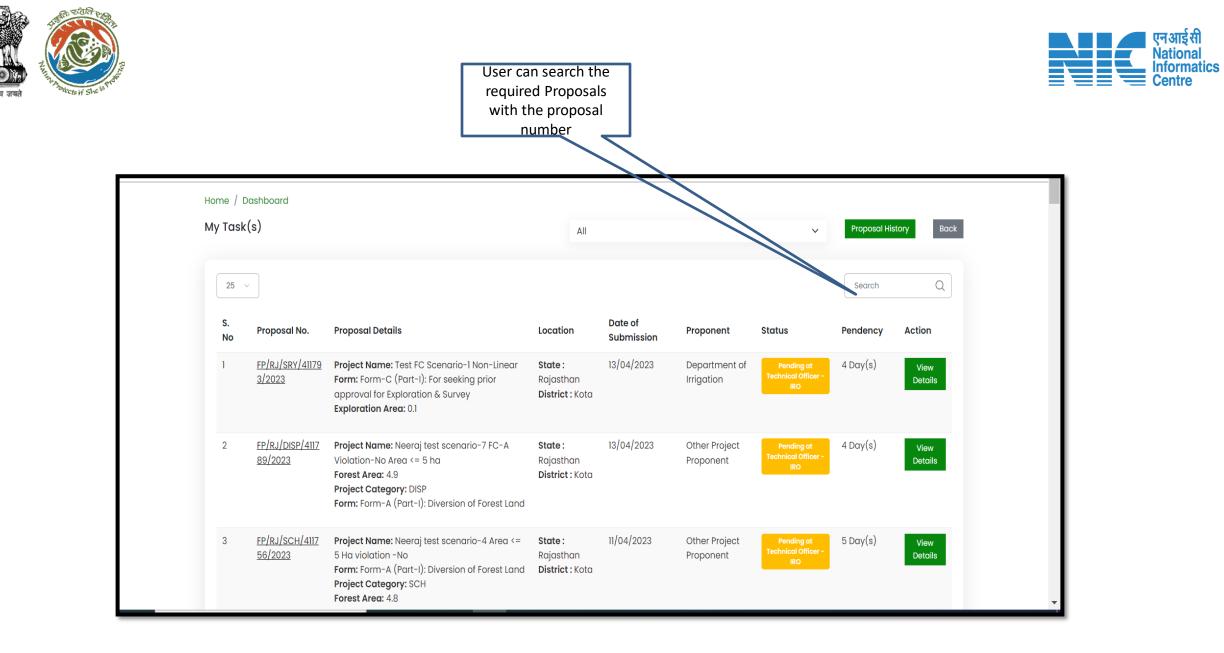

## AIG/DIG Officer My Task

| 25       | ~                         |                                                                                                                                                       |                                         |                       |                             |                                          | FP/RJ/SRY/4 | 411793/2023 🛞   |
|----------|---------------------------|-------------------------------------------------------------------------------------------------------------------------------------------------------|-----------------------------------------|-----------------------|-----------------------------|------------------------------------------|-------------|-----------------|
| S.<br>No | Proposal No.              | Proposal Details                                                                                                                                      | Location                                | Date of<br>Submission | Proponent                   | Status                                   | Pendency    | Action          |
| 1        | FP/RJ/SRY/41179<br>3/2023 | Project Name: Test FC Scenario-1 Non-Linear<br>Form: Form-C (Part-1): For seeking prior<br>approval for Exploration & Survey<br>Exploration Area: 0.1 | State :<br>Rajasthan<br>District : Kota | 13/04/2023            | Department of<br>Irrigation | Pending at<br>Technical Officer -<br>IRO | 4 Day(s)    | View<br>Details |
| Showir   | ng I to I of Lentries (f  | iltered from 184 total entries)                                                                                                                       |                                         |                       |                             |                                          | « <         | 1 > »           |
|          | \                         | _                                                                                                                                                     |                                         |                       |                             |                                          |             |                 |

## **AIG/DIG Officer View Details**

| Home / D<br>My Task |                           |                                                                                                                                                       | All                                     |                       |                             | ~                                                | Proposal His            | tory Back              |
|---------------------|---------------------------|-------------------------------------------------------------------------------------------------------------------------------------------------------|-----------------------------------------|-----------------------|-----------------------------|--------------------------------------------------|-------------------------|------------------------|
| 25 v<br>S.<br>No    | Proposal No.              | Proposal Details                                                                                                                                      | Location                                | Date of<br>Submission | Proponent                   | Status                                           | FP/RJ/SRY/4<br>Pendency | 411793/2023⊗<br>Action |
| 1                   | FP/RJ/SRY/41179<br>3/2023 | Project Name: Test FC Scenario-1 Non-Linear<br>Form: Form-C (Part-I): For seeking prior<br>approval for Exploration & Survey<br>Exploration Area: 0.1 | State :<br>Rajasthan<br>District : Kota | 13/04/2023            | Department of<br>Irrigation | Pending at<br>Technical Officer -<br>IRO         | 4 Day(s)                | View<br>Details        |
| Showing             | g 1 to 1 of 1 entries (fi | ltered from 184 total entries)                                                                                                                        |                                         |                       | Deta                        | ill click on V<br>ils to find th<br>of the Propo | iew<br>e                | 1 > >>                 |