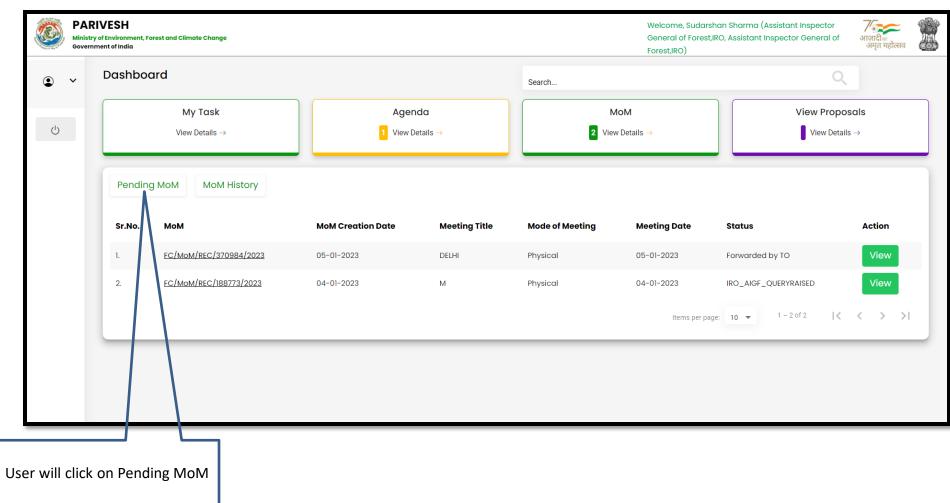

## **AIG/DIG Agenda Management**

| ~ | Dashboo | ard                       |                            |                | Search                |                 | (                                | 2                         |
|---|---------|---------------------------|----------------------------|----------------|-----------------------|-----------------|----------------------------------|---------------------------|
| Ċ |         | My Tαsk<br>View Details → | Agendα<br>4 View Details → |                | MoM<br>View Details → |                 | View Proposals<br>View Details → |                           |
|   | Pending | g Agenda Agenda History   |                            |                |                       |                 |                                  |                           |
|   | Sr.No.  | Agenda ID                 | Agenda Date                | Meeting Venue  | Mode of Meeting       | Meeting Date    | Status                           | Action                    |
|   | L.      | FC/AGENDA/REC/830943/2022 | 27-12-2022                 | IPN DELHI      | Physical              | 27-12-2022      | IRO_AIGF_PENDING                 | View                      |
|   | 2.      | FC/AGENDA/REC/956281/2022 | 20-12-2022                 | Rajendra Nagar | Physical              | 22-12-2022      | IRO_AIGF_PENDING                 | View                      |
|   | 3.      | FC/AGENDA/REC/929642/2022 | 14-12-2022                 | TEST           | Physical              | 14-12-2022      | IRO_AIGF_PENDING                 | View                      |
|   | 4       | FC/AGENDA/REC/733940/2022 | 02-12-2022                 | Meeting        | Physical              | 05-12-2022      | IRO_AIGF_PENDING                 | View                      |
|   |         |                           |                            |                |                       | Items per page: | 10 ▼ 1 - 4 of 4                  | $\langle \rangle \rangle$ |
| _ |         |                           |                            |                |                       |                 |                                  |                           |
|   | 7       |                           |                            |                |                       |                 |                                  |                           |