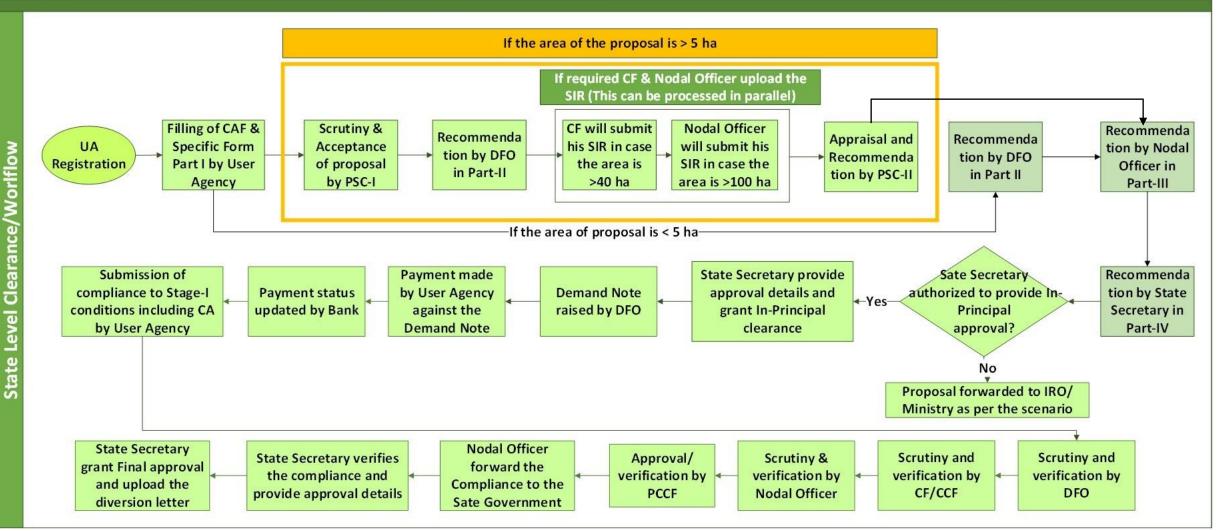

cretary
- 4. Chief Conservator of Forest/Conservator of Forest
- 5. Principal Chief Conservator of Forest
- 6. State Secretary (SS)

#### **IRO Level Users:**

- 1. Technical Officer (TO)
- 2. Assistant Inspector General of Forest (AIG)
- 3. Deputy Inspector General of Forest (DIG)
- 4. IRO Head

#### **Ministry Level Users:**

- 1. Technical Officer (TO)
- 2. Assistant Inspector General of Forest (AIGF)
- 3. Deputy Inspector General of Forest (DIGF)
- 4. Inspector General of Forest (IGF)
- 5. Additional Director General of Forest (ADGF)
- 6. Director General of Forest (DGF)
- 7. Secretary
- 8. Hon'ble Minister of State: MoS
- 9. Hon'ble Minister, MoEFCC: Central Minister Level User or MoE





## **Forest Clearance**







#### **Processing of Proposal: State Level Clearance/Workflow**







#### Ministry Level Workflow (1/2)











Level Work flow

ß



#### IRO Level Workflow (1/2)







#### IRO Level Work flow (2/2)







## **Home Page**







## Login Page



🔍 A- A A+ 🌐 English

0

Forgot Password?

भाज़ादी क अमृत महोत्सव

.









## **AIG/DIG Dashboard**











## AIG/DIG Officer My Task







| 25       | ~                         |                                                                                                                                                       |                                         |                       |                             |                                          | FP/RJ/SRY/4 | 411793/2023 🛞   |
|----------|---------------------------|-----------------------------------------------------------