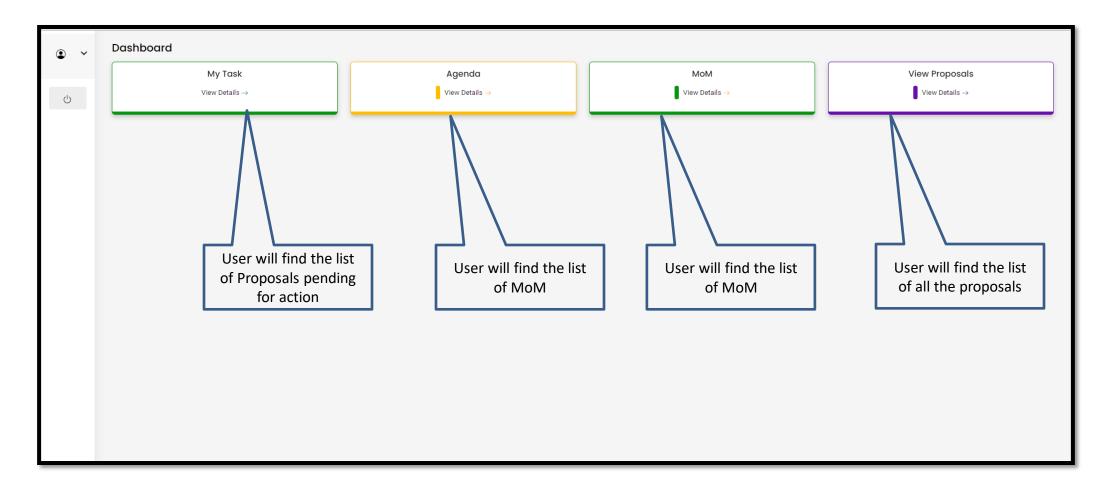

#### **Ministry Level Users:**

- 1. Technical Officer (TO)
- 2. Assistant Inspector General of Forest (AIGF)
- 3. Deputy Inspector General of Forest (DIGF)
- 4. Inspector General of Forest (IGF)
- 5. Additional Director General of Forest (ADGF)
- 6. Director General of Forest (DGF)
- 7. Secretary
- 8. Hon'ble Minister of State: MoS
- 9. Hon'ble Minister, MoEFCC: Central Minister Level User or MoE





## **Forest Clearance**







#### **Processing of Proposal: State Level Clearance/Workflow**







#### Ministry Level Workflow (1/2)











Level Work flow

ß



#### IRO Level Workflow (1/2)







#### IRO Level Work flow (2/2)







## **Home Page**







## Login Page



🔍 A- A A+ 🌐 English

0

Forgot Password?

भाज़ादी क अमृत महोत्सव

.









## **AIG/DIG Dashboard**











## AIG/DIG Officer My Task







| 25       | ~                         |                                                                                                                                                       |                                         |                       |                             |                                          | FP/RJ/SRY/4 | 411793/2023 🛞   |
|----------|---------------------------|-------------------------------------------------------------------------------------------------------------------------------------------------------|-----------------------------------------|-----------------------|-----------------------------|------------------------------------------|-------------|-----------------|
| S.<br>No | Proposal No.