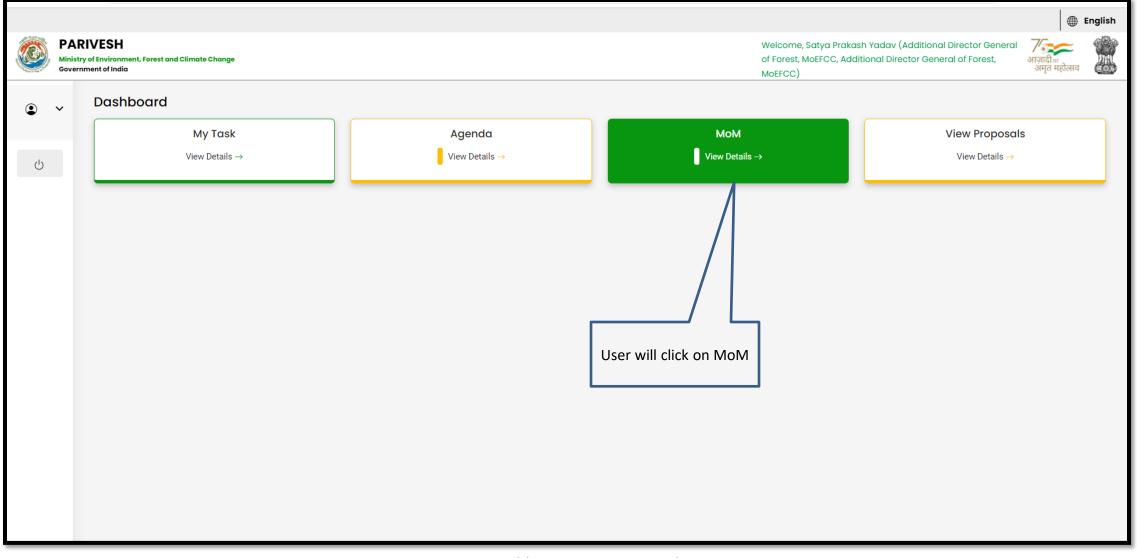

### **ADG MoM Recommendation**

|          |                                                   |                                    |                                  |                     |                                           |                           |                                                                         | English                   |
|----------|---------------------------------------------------|------------------------------------|----------------------------------|---------------------|-------------------------------------------|---------------------------|-------------------------------------------------------------------------|---------------------------|
| Ministry | YIVESH<br>y of Environment, Fore<br>ment of India | st and Climate Change              | User can search the required MoM |                     |                                           |                           | ıkash Yadav (Additional Director<br>Idditional Director General of Fore |                           |
| ۰ ۲      | Dashboar                                          | d                                  |                                  |                     | Search<br>FC/ <u>MoM</u> /FAC/113346/2023 |                           |                                                                         | Q                         |
| Ċ        |                                                   | My Task View Details $\rightarrow$ |                                  | endα<br>γ Details → |                                           | <b>10M</b><br>v Details → |                                                                         | roposals<br>etails →      |
|          | Pending I                                         | MoM MoM History                    |                                  |                     |                                           |                           |                                                                         |                           |
|          | Sr.No.                                            | МоМ                                | MoM Creation Date                | Meeting Title       | Mode of Meeting                           | Meeting Date              | Status                                                                  | Action                    |
|          | 1.                                                | FC/MoM/FAC/113346/2023             | 28-04-2023                       | FAC Meeting         | Virtual                                   | 28-04-2023                | Recommended by IG                                                       | View                      |
|          |                                                   |                                    |                                  |                     |                                           | Items per                 | r page: 10 ▼ 1 - 1 of 1                                                 | $\langle \rangle \rangle$ |
|          |                                                   |                                    |                                  |                     |                                           |                           | will click on View<br>der Action Tab                                    |                           |