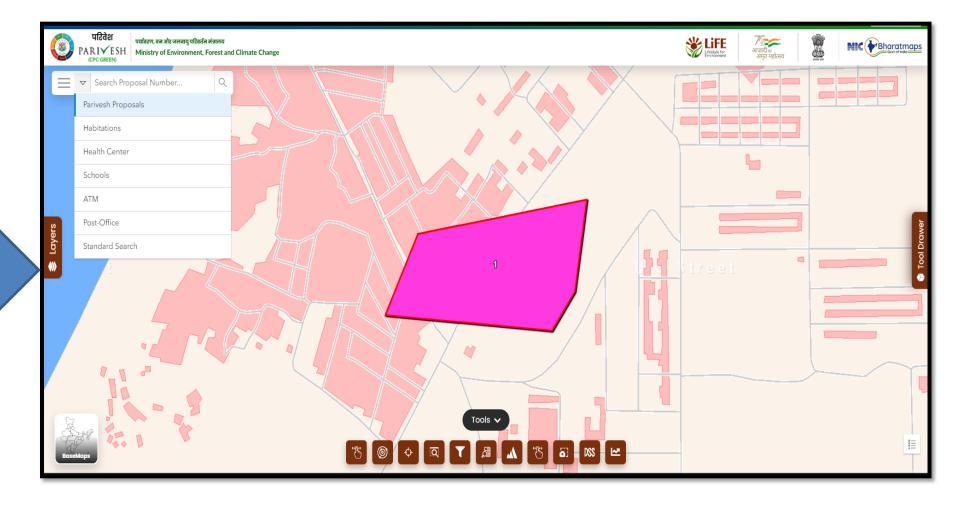

### **ADGF View on DSS**

| Proposal Details                                                                                                                  | Proposal History/Timeline                                             |
|-----------------------------------------------------------------------------------------------------------------------------------|-----------------------------------------------------------------------|
| Proposal No.: FP/RJ/REDIV/411952/2023<br>Single Window No.: SW/103404/2023                                                        | Activity Start Date - End Date                                        |
| Project Name: MS_Ministry Flow Testing                                                                                            | Pending at MEF Technical Officer 28/04/2023-N/A 🕀                     |
| State: RAJASTHAN                                                                                                                  | Processed by State Secretary for Recommendat 28/04/2023-28/04/2023    |
| Project Category: Rediv                                                                                                           | Pending at State Secretary for Recommendatio 28/04/2023-28/04/2023 🔶  |
| Area (ha): 1.0                                                                                                                    |                                                                       |
| Proposal For:     Form-E (Part-I): Re-Diversion i) Land Use Change ii)       Laying of Overhead/ Under Ground OFC/ drinking water | Processed by Nodal Officer for Recommendation 28/04/2023-28/04/2023 + |
| pipeline/ slurry pipeline/ electric cable/ CNG/PNG<br>within RoW                                                                  | Processed by DFO for Scrutiny and Recommend 28/04/2023-28/04/2023 🔶   |
| Date of Submission: 28/04/2023                                                                                                    | Submitted -28/04/2023 (+)                                             |
|                                                                                                                                   | User will click on View<br>on DSS                                     |

User will use the DSS map and it's tolls for effective decision making