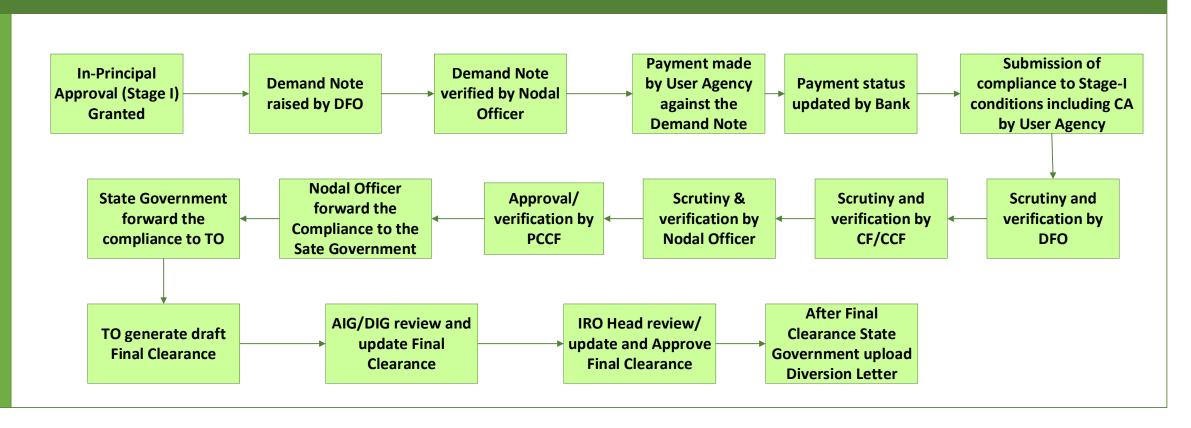

(SS)

#### **IRO Level Users:**

- 1. Technical Officer (TO)
- 2. Assistant Inspector General of Forest (AIG)
- 3. Deputy Inspector General of Forest (DIG)
- 4. IRO Head



#### **Ministry Level Users:**

- 1. Technical Officer (TO)
- 2. Assistant Inspector General of Forest (AIGF)
- 3. Deputy Inspector General of Forest (DIGF)
  - Inspector General of Forest (IGF)
- 5. Additional Director General of Forest (ADGF)
- 6. Director General of Forest (DGF)
- 7. Secretary
- 8. Hon'ble Minister of State: MoS
- 9. Hon'ble Minister, MoEFCC: Central Minister Level User or MoE





## **Forest Clearance**









#### **Processing of Proposal: State Level Clearance/Workflow**







#### Ministry Level Workflow (1/2)













#### IRO Level Workflow (1/2)







#### IRO Level Work flow (2/2)







## **Home Page**











## Login Page





English

75



Ministry of Environment, Forest and Climate Change Government of India

#### PARIVESH

Pro Active and Responsive facilitation by Interactive and Virtuous Environmental Single window Hub

A single window integrated system for Environment, Forest, Wild Life & CRZ Clearance Process

|                                   | Log In        |                  |
|-----------------------------------|---------------|------------------|
| n ld *<br>fac_user@mailinator.com |               |                  |
| word *<br>t@1234                  |               | ø                |
|                                   |               | Forgot Password? |
| O3JbCP                            | Enter Captcha |                  |
| R.