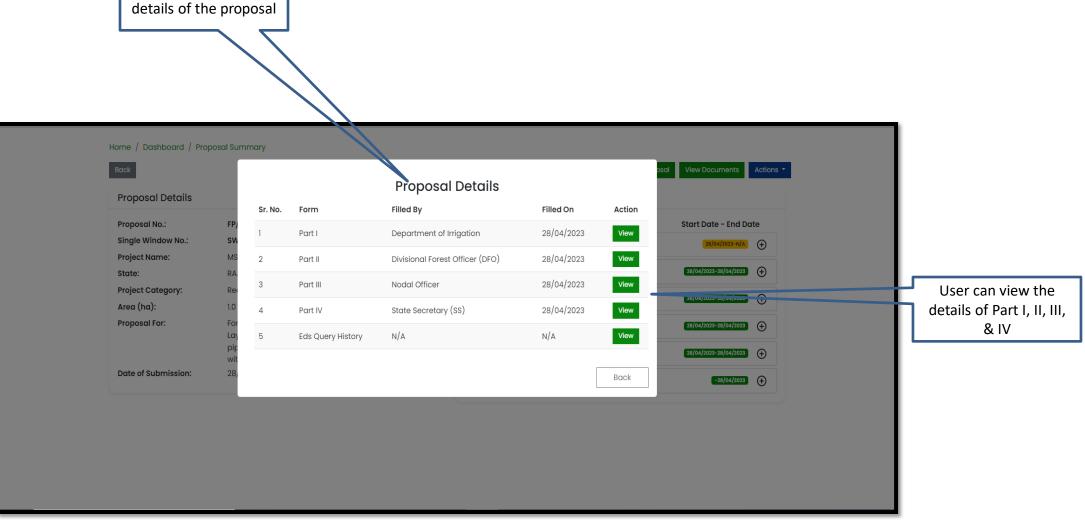

| Back                                                                                                               |                                                                                                                                                                                                                                                                                        |                                                                                                                                                                                                                                                                                 |                                                                                                                                                                                |
|--------------------------------------------------------------------------------------------------------------------|----------------------------------------------------------------------------------------------------------------------------------------------------------------------------------------------------------------------------------------------------------------------------------------|---------------------------------------------------------------------------------------------------------------------------------------------------------------------------------------------------------------------------------------------------------------------------------|--------------------------------------------------------------------------------------------------------------------------------------------------------------------------------|
| Proposal No.:<br>Single Window No.:<br>Project Name:<br>State:<br>Project Category:<br>Area (ha):<br>Proposal For: | FP/RJ/REDIV/411952/2023<br>SW/103404/2023<br>MS_Ministry Flow Testing<br>RAJASTHAN<br>Rediv<br>1.0<br>Form-E (Part-I): Re-Diversion i) Land Use Change ii)<br>Laying of Overhead/ Under Ground OFC/ drinking water<br>pipeline/ slurry pipeline/ electric cable/ CNG/PNG<br>within RoW | Proposal History/Timeline     Activity     Pending at MEF Technical Officer     Processed by State Secretary for Recommendat     Pending at State Secretary for Recommendatio     Processed by Nodal Officer for Recommendation     Processed by DFO for Scrutiny and Recommend | Start Date - End Date     28/04/2023-N/A   (+)     28/04/2023-28/04/2023   (+)     28/04/2023-28/04/2023   (+)     28/04/2023-28/04/2023   (+)     28/04/2023-28/04/2023   (+) |
| er will find all the<br>stails of required<br>proposal                                                             | 28/04/2023                                                                                                                                                                                                                                                                             | Submitted                                                                                                                                                                                                                                                                       | -28/04/2023 (+)                                                                                                                                                                |