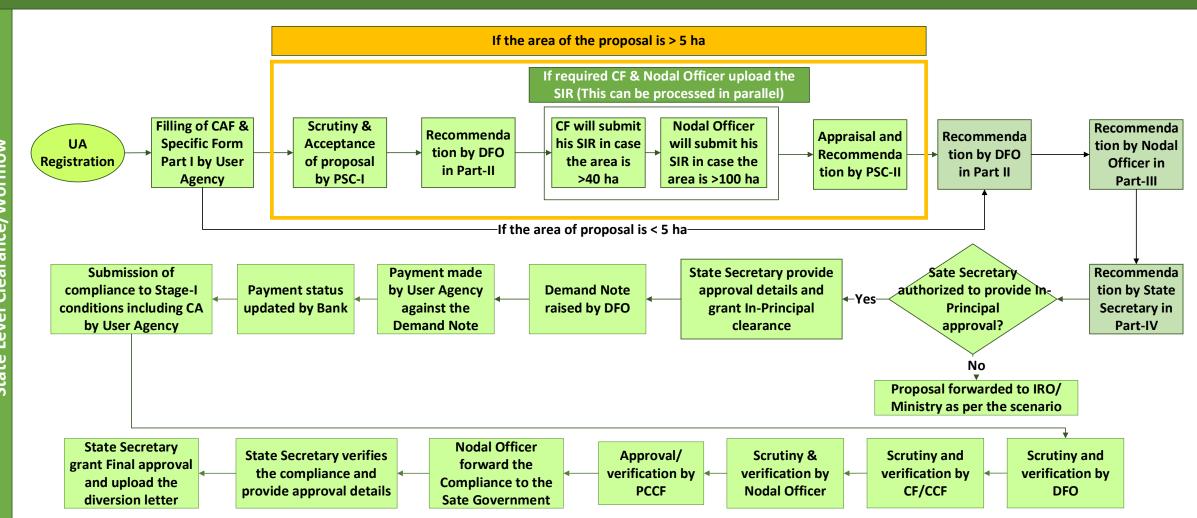

tary
- 4. Chief Conservator of Forest/Conservator of Forest
- 5. Principal Chief Conservator of Forest
- 6. State Secretary (SS)

#### **IRO Level Users:**

- 1. Technical Officer (TO)
- 2. Assistant Inspector General of Forest (AIG)
- 3. Deputy Inspector General of Forest (DIG)
- 4. IRO Head



#### **Ministry Level Users:**

- 1. Technical Officer (TO)
- 2. Assistant Inspector General of Forest (AIGF)
- 3. Deputy Inspector General of Forest (DIGF)
  - Inspector General of Forest (IGF)
- 5. Additional Director General of Forest (ADGF)
- 6. Director General of Forest (DGF)
- 7. Secretary
- 8. Hon'ble Minister of State: MoS
- 9. Hon'ble Minister, MoEFCC: Central Minister Level User or MoE





## **Forest Clearance**









#### **Processing of Proposal: State Level Clearance/Workflow**







#### Ministry Level Workflow (1/2)













#### IRO Level Workflow (1/2)







#### IRO Level Work flow (2/2)







## **Home Page**











## Login Page





English

75



Ministry of Environment, Forest and Climate Change Government of India

#### PARIVESH

Pro Active and Responsive facilitation by Interactive and Virtuous Environmental Single window Hub

A single window integrated system for Environment, Forest, Wild Life & CRZ Clearance Process

|                                   | Log In        |                  |
|-----------------------------------|---------------|------------------|
| n ld *<br>fac_user@mailinator.com |               |                  |
| word *<br>t@1234                  |               | ø                |
|