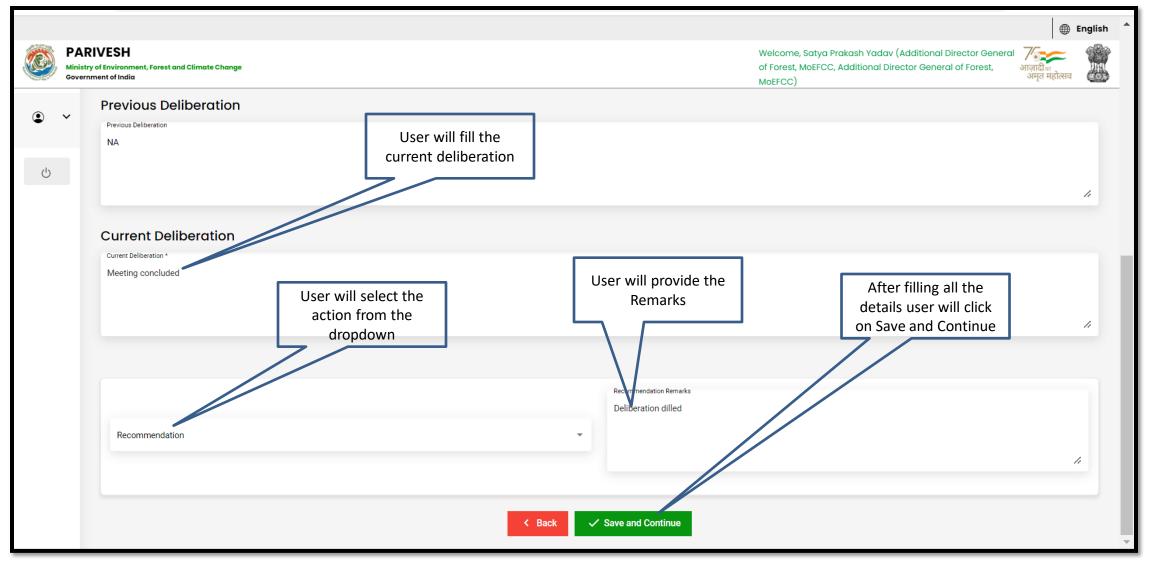

|   |          |                                       |                     |                                |          |                                                                                                                          |                                                     |                                                 | E E                                  | nglish |
|---|----------|---------------------------------------|---------------------|--------------------------------|----------|--------------------------------------------------------------------------------------------------------------------------|-----------------------------------------------------|-------------------------------------------------|--------------------------------------|--------|
|   | Ministry | Sr.No. Date Proposal No. Division (he |                     |                                |          | Welcome, Satya Prakash Yadav (Additional Director G<br>of Forest, MoEFCC, Additional Director General of Fore<br>MoEFCC) |                                                     |                                                 |                                      |        |
| ٩ | ~        | MoM C                                 | reation             |                                |          |                                                                                                                          |                                                     |                                                 |                                      |        |
| Ċ |          |                                       |                     |                                |          |                                                                                                                          | Agenda ID<br>FC/AGENDA/FAC/516594/2023              |                                                 |                                      |        |
|   |          |                                       | enue                |                                |          |                                                                                                                          | Meeting Date<br>28/04/2023                          |                                                 |                                      |        |
|   |          |                                       | lode                |                                |          |                                                                                                                          | User will click<br>Action to fill t<br>deliberation | the                                             |                                      |        |
|   |          | List of F                             | Proposals discussed | d in FAC Meeting               |          |                                                                                                                          |                                                     |                                                 |                                      |        |
|   |          | Sr.No.                                | •                   | Proposal No.                   | Division | Forest Land Area<br>(ha)                                                                                                 | Project Name                                        | Company/Proponent<br>name                       | s Action                             |        |
|   |          | 1.                                    | 28-04-2023          | <u>FP/RJ/ENCRH/411825/2023</u> |          | 25                                                                                                                       | Neeraj test scenario-5 Area > 5 &<br>violation -no  | & <= 40 ha MOM<br>Other Project Proponent Gener | ated                                 |        |
|   |          |                                       |                     |                                |          |                                                                                                                          |                                                     | Items per page: 10 ▼ 1 - 1 of 1                 | $ \langle \rangle \rangle > \rangle$ | I      |
|   |          | Action                                | by Officers         |                                |          |                                                                                                                          |                                                     |                                                 |                                      | •      |