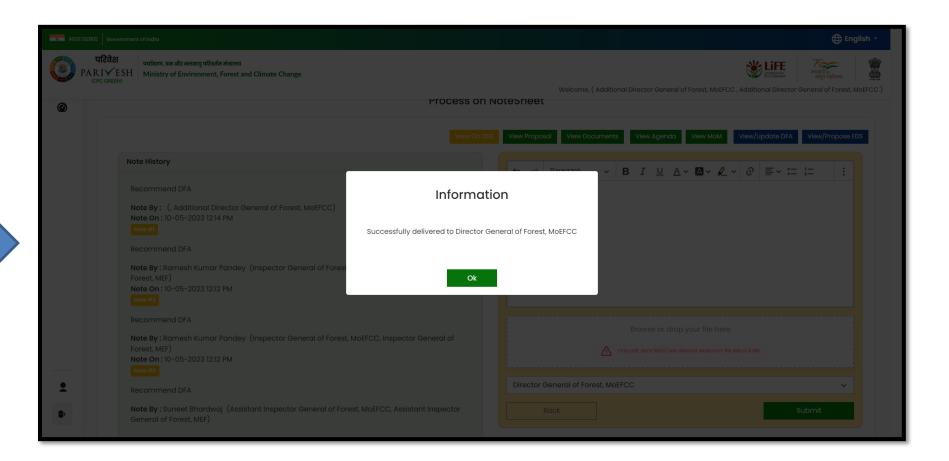

#### 🕀 English 💶 भारत सरकार 🛛 Government of India परिवेश पर्यावरण, वन और जलवायु परिवर्तन मंत्रालय 8 Lifetyle for PARIVESH Ministry of Environment, Forest and Climate Change ज्ञापाका अमत महोत्सव Welcome, (Additional Director General of Forest, MoEFCC, Additional Director General of Forest, MoEFCC) Ø User will provide his Process on NoteSheet comments in the Note Sheet View Proposal View/Update DFA View/Propose EDS View Documents View Agenda View MoM Note History $\cdot$ **B** *I* $\cup$ $\land$ $\land$ **A** $\cdot$ **A** ← Paragraph ÷ Recommend DFA Recommend DFA Note By : Ramesh Kumar Pandey (Inspector General of Forest, MoEFCC, Inspector General of Forest, MEF) Note On: 10-05-2023 12:12 PM User will select the After filling all the Recommend DFA officer from the dropdetails, user will click down on Submit Note By : Ramesh Kumar Pandey (Inspector General of Forest, MoEFCC, Inspector General of Forest, MEF) Note On: 10-05-2023 12:12 PM Browse or drop your file here Recommend DFA Note By: Suneet Bhardwaj (Assistant Inspector General of Forest, MoEFCC, Assistant Inspector Only pdf, docx file(s) are allowed. Maximum file size is 5 MB. General of Forest, MEF) Note On: 10-05-2023 12:09 PM . Director General of Forest, MoEFCC $\sim$ DFA proposed • Submit Back Note By: Rajesh Kumar (Technical Officer, MoEFCC, Technical Officer, MEF)