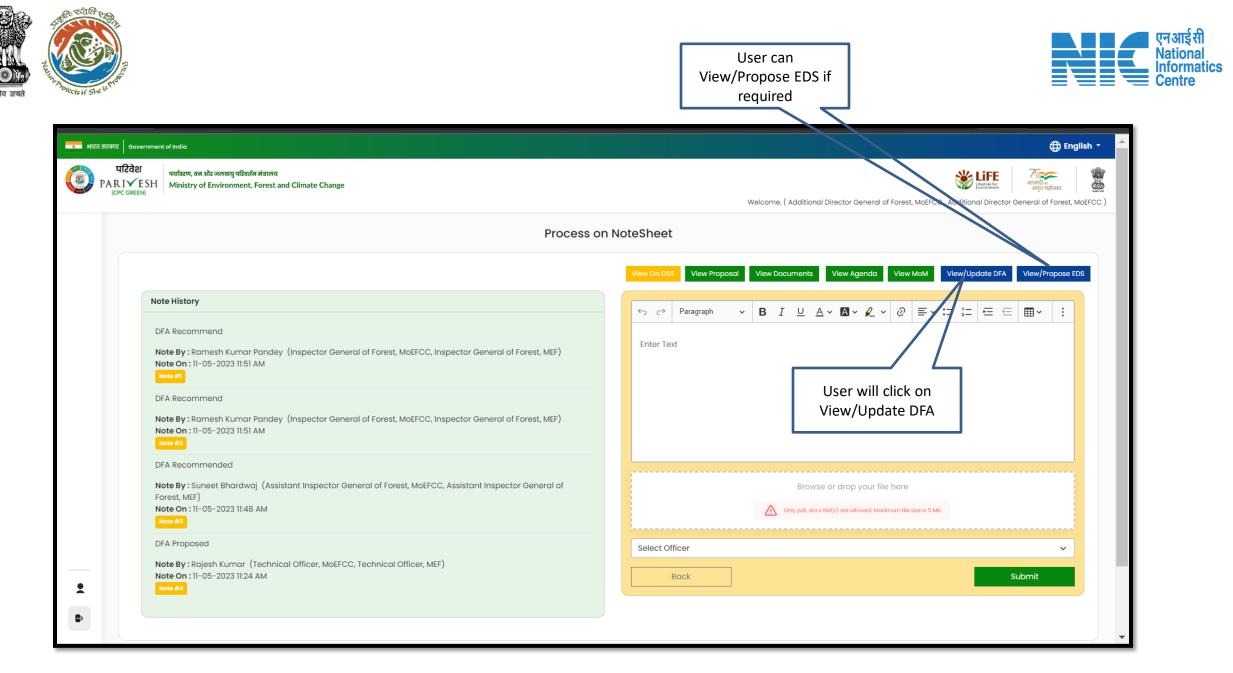

#### 🕀 English 💶 भारत सरकार 🛛 Government of India परिवेश पर्यावरण, वन और जलवायु परिवर्तन मंत्रालय 8 Lifetyle for PARIVESH Ministry of Environment, Forest and Climate Change ज्ञापाका अमत महोत्सव Welcome, (Additional Director General of Forest, MoEFCC, Additional Director General of Forest, MoEFCC) Ø User will provide his Process on NoteSheet comments in the Note Sheet View Proposal View/Update DFA View/Propose EDS View Documents View Agenda View MoM Note History $\cdot$ **B** *I* $\cup$ $\land$ $\land$ **A** $\cdot$ **A** ← Paragraph ÷ Recommend DFA Recommend DFA Note By : Ramesh Kumar Pandey (Inspector General of Forest, MoEFCC, Inspector General of Forest, MEF) Note On: 10-05-2023 12:12 PM User will select the After filling all the Recommend DFA officer from the dropdetails, user will click down on Submit Note By : Ramesh Kumar Pandey (Inspector General of Forest, MoEFCC, Inspector General of Forest, MEF) Note On: 10-05-2023 12:12 PM Browse or drop your file here Recommend DFA Note By: Suneet Bhardwaj (Assistant Inspector General of Forest, MoEFCC, Assistant Inspector Only pdf, docx file(s) are allowed. Maximum file size is 5 MB. General of Forest, MEF) Note On: 10-05-2023 12:09 PM . Director General of Forest, MoEFCC $\sim$ DFA proposed • Submit Back Note By: Rajesh Kumar (Technical Officer, MoEFCC, Technical Officer, MEF)