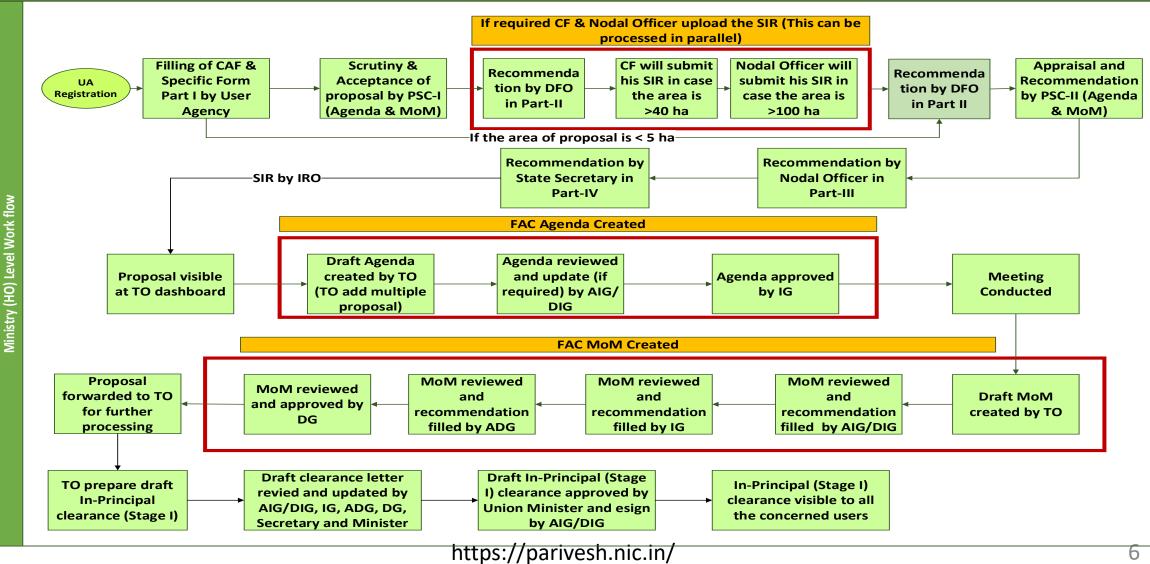

ervator of Forest
- 5. Principal Chief Conservator of Forest
- 6. State Secretary (SS)

#### **IRO Level Users:**

- 1. Technical Officer (TO)
- 2. Assistant Inspector General of Forest (AIG)
- 3. Deputy Inspector General of Forest (DIG)
- 4. IRO Head



#### **Ministry Level Users:**

- 1. Technical Officer (TO)
- 2. Assistant Inspector General of Forest (AIGF)
- 3. Deputy Inspector General of Forest (DIGF)
  - Inspector General of Forest (IGF)
- 5. Additional Director General of Forest (ADGF)
- 6. Director General of Forest (DGF)
- 7. Secretary
- 8. Hon'ble Minister of State: MoS
- 9. Hon'ble Minister, MoEFCC: Central Minister Level User or MoE





## **Forest Clearance**









#### **Processing of Proposal: State Level Clearance/Workflow**







#### Ministry Level Workflow (1/2)













#### IRO Level Workflow (1/2)







#### IRO Level Work flow (2/2)







## **Home Page**











## Login Page





English

75



Ministry of Environment, Forest and Climate Change Government of India

#### PARIVESH

Pro Active and Responsive facilitation by Interactive and Virtuous Environmental Single window Hub

A single window integrated system for Environment, Forest, Wild Life & CRZ Clearance Process

|                                   | Log In        |                  |
|-----------------------------------|---------------|------------------|
| n ld *<br>fac_user@mailinator.com |               |                  |
| word *<br>t@1234                  |               | ø                |
|                                   |               | Forgot Password? |
| O3J