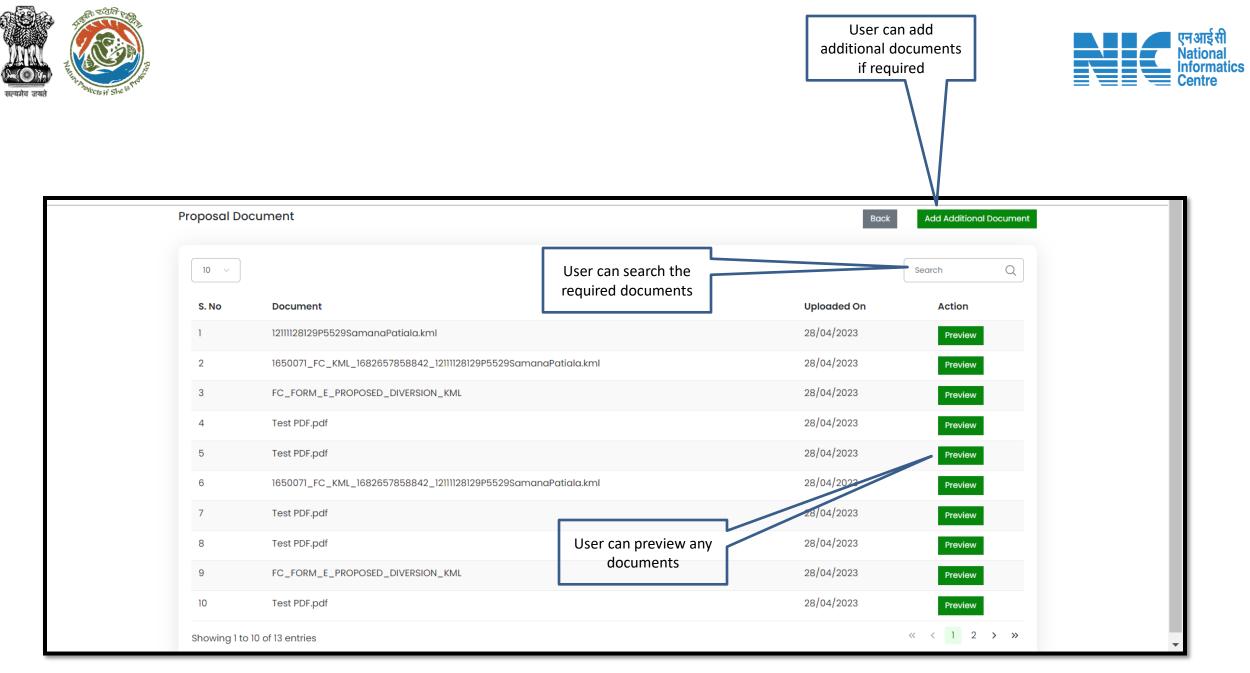

### **ADGF View Documents**

| Proposal Details            |                                                                                                              | Proposal History/Timeline                     |                           |  |  |  |  |
|-----------------------------|--------------------------------------------------------------------------------------------------------------|-----------------------------------------------|---------------------------|--|--|--|--|
| Proposal No.:               | FP/RJ/REDIV/411952/2023                                                                                      | Activity                                      | Start Date - End Date     |  |  |  |  |
| Single Window No.:          | sw/103404/2023                                                                                               | Pending at MEF Technical Officer              | 28, 04, 2023-N/A +        |  |  |  |  |
| Project Name:               | MS_Ministry Flow Testing                                                                                     | Processed by State Secretary for Recommendat  | 28/04/20 3-26 /04/2023    |  |  |  |  |
| State:<br>Project Category: | RAJASTHAN<br>Rediv                                                                                           | Processed by state secretary for Recommendat  |                           |  |  |  |  |
| Area (ha):                  | 1.0                                                                                                          | Pending at State Secretary for Recommendatio  | 28/04/2 23-28 04/2023 🔶   |  |  |  |  |
| Proposal For:               | Form-E (Part-I): Re-Diversion i) Land Use Change ii)<br>Laying of Overhead/ Under Ground OFC/ drinking water | Processed by Nodal Officer for Recommendation | 28/04/: 023-28, 04/2023 🔶 |  |  |  |  |
|                             | pipeline/ slurry pipeline/ electric cable/ CNG/PNG<br>within RoW                                             | Processed by DFO for Scrutiny and Recommend   | 28/04 2023-28/ 14/2023 🔶  |  |  |  |  |
| Date of Submission:         | 28/04/2023                                                                                                   | Submitted                                     | -28/( 4/2023 🔶            |  |  |  |  |
|                             |                                                                                                              |                                               | click on View<br>cuments  |  |  |  |  |