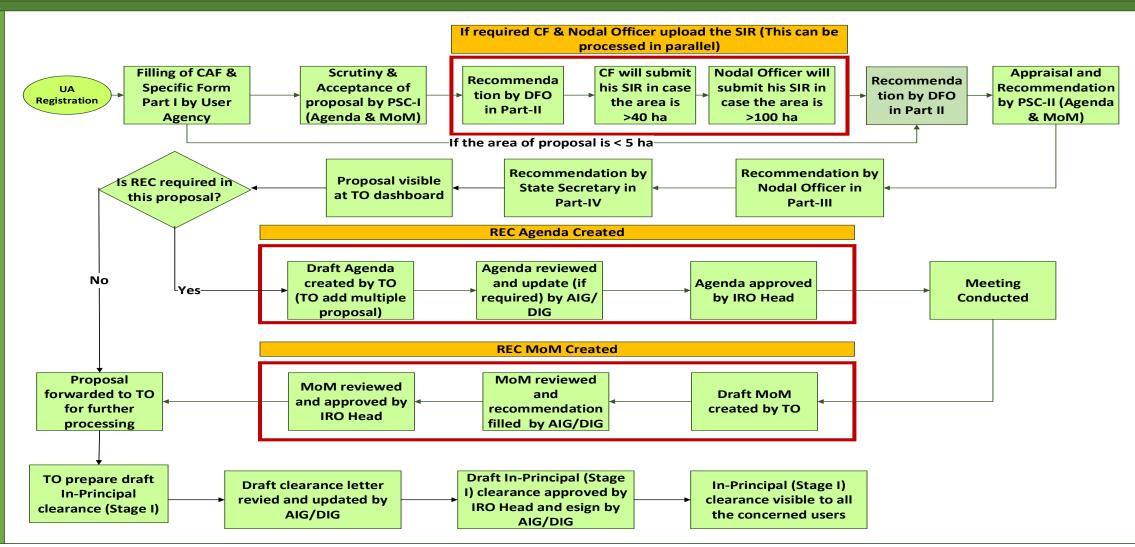

ervator of Forest
- 6. State Secretary (SS)

#### **IRO Level Users:**

- 1. Technical Officer (TO)
- 2. Assistant Inspector General of Forest (AIG)
- 3. Deputy Inspector General of Forest (DIG)
- 4. IRO Head



#### **Ministry Level Users:**

- 1. Technical Officer (TO)
- 2. Assistant Inspector General of Forest (AIGF)
- 3. Deputy Inspector General of Forest (DIGF)
  - Inspector General of Forest (IGF)
- 5. Additional Director General of Forest (ADGF)
- 6. Director General of Forest (DGF)
- 7. Secretary
- 8. Hon'ble Minister of State: MoS
- 9. Hon'ble Minister, MoEFCC: Central Minister Level User or MoE





## **Forest Clearance**









#### **Processing of Proposal: State Level Clearance/Workflow**







#### Ministry Level Workflow (1/2)













#### IRO Level Workflow (1/2)







#### IRO Level Work flow (2/2)







## **Home Page**











## Login Page





English

75



Ministry of Environment, Forest and Climate Change Government of India

#### PARIVESH

Pro Active and Responsive facilitation by Interactive and Virtuous Environmental Single window Hub

A single window integrated system for Environment, Forest, Wild Life & CRZ Clearance Process

|                                   | Log In        |                  |
|-----------------------------------|---------------|------------------|
| n ld *<br>fac_user@mailinator.com |               |                  |
| word *<br>t@1234                  |               | ø                |
|                                   |               | Forgot Password? |
| O3JbCP                            | Enter Capt