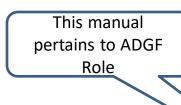

ep-by-step instructions that would aid in navigating through the ADGF dashboard. It intends to simplify the overall process for the users by providing them with a snapshot of every step. It also covers detailed information about operations, standards & guidelines, and functionalities of the envisaged PARIVESH portal, as presented to the ADGF.





#### **Roles in Forest Clearance-**

1. User Agency

#### **State-Level Users:**

- 1. Divisional Forest Officer (DFO)
- 2. Nodal Officer
- 3. Member Secretary
- 4. Chief Conservator of Forest/Conservator of Forest
- 5. Principal Chief Conservator of Forest
- 6. State Secretary (SS)

#### **IRO Level Users:**

- 1. Technical Officer (TO)
- 2. Assistant Inspector General of Forest (AIG)
- 3. Deputy Inspector General of Forest (DIG)
- 4. IRO Head



#### **Ministry Level Users:**

- 1. Technical Officer (TO)
- 2. Assistant Inspector General of Forest (AIGF)
- 3. Deputy Inspector General of Forest (DIGF)
  - Inspector General of Forest (IGF)
- 5. Additional Director General of Forest (ADGF)
- 6. Director General of Forest (DGF)
- 7. Secretary
- 8. Hon'ble Minister of State: MoS
- 9. Hon'ble Minister, MoEFCC: Central Minister Level User or MoE





## **Forest Clearance**









#### **Processing of Proposal: State Level Clearance/Workflow**







#### Ministry Level Workflow (1/2)













#### IRO Level Workflow (1/2)







#### IRO Level Work flow (2/2)







## **Home Page**











## Login Page





English

75



Ministry of Environment, Forest and Climate Change Government of India

#### PARIVESH

Pro Active and Re