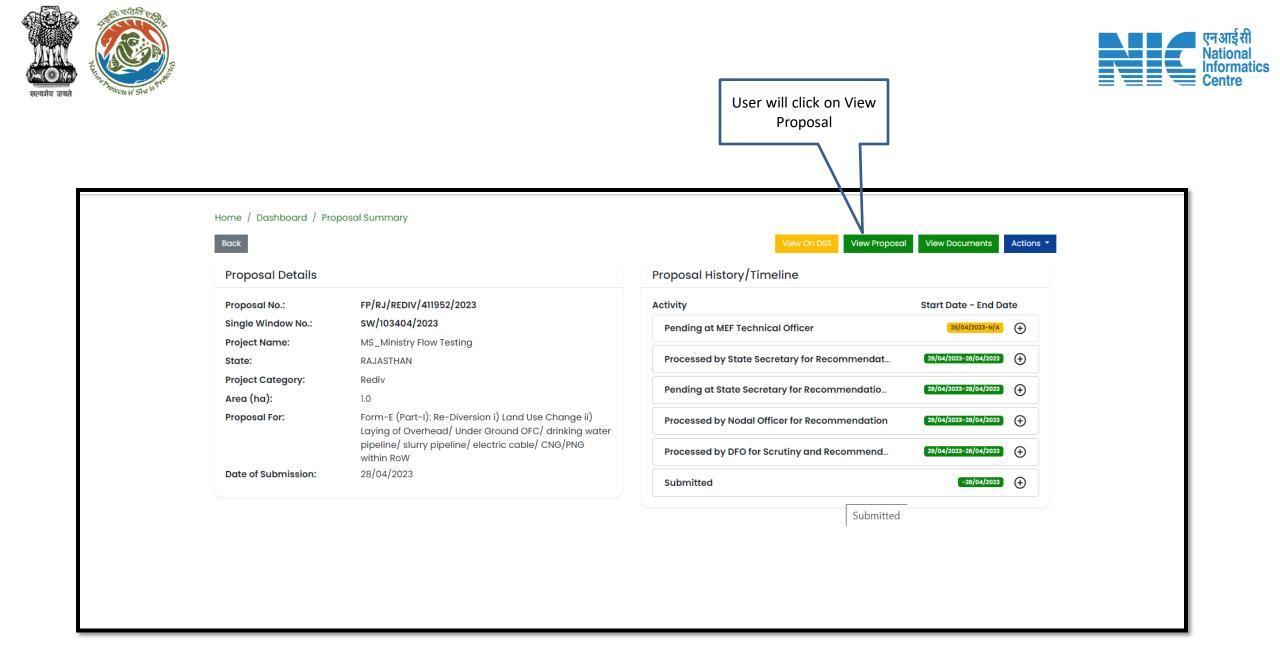

| Back                                                                                                               |                                                                                                                                                                                                                                                                                        |                                                                                                                                                                                                                                                                                 |                                                                                                                                                                                |
|--------------------------------------------------------------------------------------------------------------------|----------------------------------------------------------------------------------------------------------------------------------------------------------------------------------------------------------------------------------------------------------------------------------------|---------------------------------------------------------------------------------------------------------------------------------------------------------------------------------------------------------------------------------------------------------------------------------|--------------------------------------------------------------------------------------------------------------------------------------------------------------------------------|
| Proposal No.:<br>Single Window No.:<br>Project Name:<br>State:<br>Project Category:<br>Area (ha):<br>Proposal For: | FP/RJ/REDIV/411952/2023<br>SW/103404/2023<br>MS_Ministry Flow Testing<br>RAJASTHAN<br>Rediv<br>1.0<br>Form-E (Part-I): Re-Diversion i) Land Use Change ii)<br>Laying of Overhead/ Under Ground OFC/ drinking water<br>pipeline/ slurry pipeline/ electric cable/ CNG/PNG<br>within RoW | Proposal History/Timeline     Activity     Pending at MEF Technical Officer     Processed by State Secretary for Recommendat     Pending at State Secretary for Recommendatio     Processed by Nodal Officer for Recommendation     Processed by DFO for Scrutiny and Recommend | Start Date - End Date     28/04/2023-N/A   (+)     28/04/2023-28/04/2023   (+)     28/04/2023-28/04/2023   (+)     28/04/2023-28/04/2023   (+)     28/04/2023-28/04/2023   (+) |
| er will find all the<br>stails of required<br>proposal                                                             | 28/04/2023                                                                                                                                                                                                                                                                             | Submitted                                                                                                                                                                                                                                                                       | -28/04/2023 (+)                                                                                                                                                                |

### **ADGF View Proposal**

User will find all the