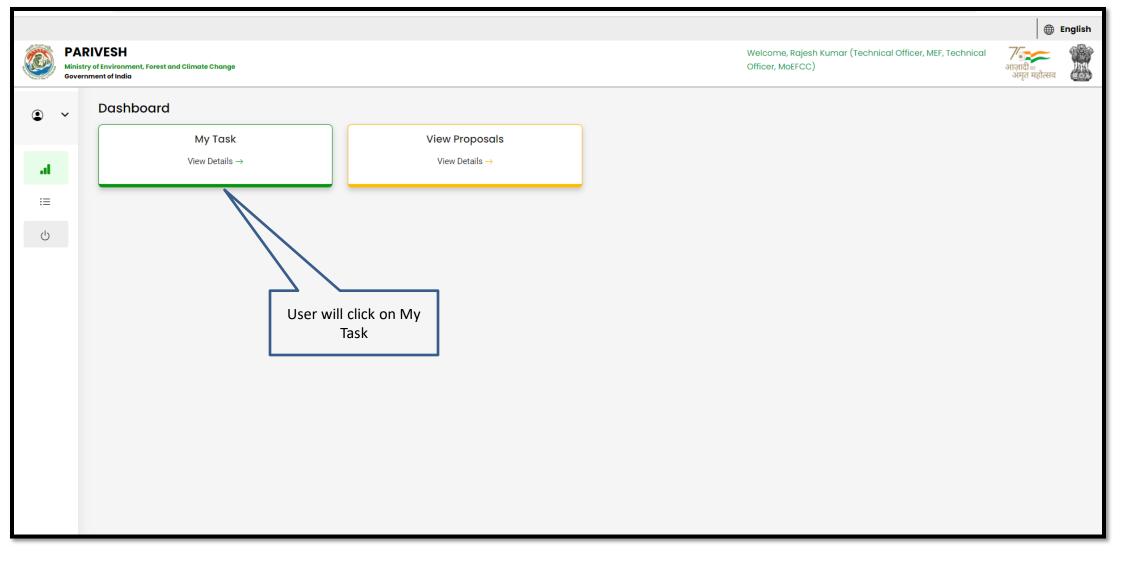

### **ADG MoM Recommendation**

|          |                                                   |                                    |                                  |                     |                                           |                           |                                                                         | English                   |
|----------|---------------------------------------------------|------------------------------------|----------------------------------|---------------------|-------------------------------------------|---------------------------|-------------------------------------------------------------------------|---------------------------|
| Ministry | YIVESH<br>y of Environment, Fore<br>ment of India | st and Climate Change              | User can search the required MoM |                     |                                           |                           | ıkash Yadav (Additional Director<br>Idditional Director General of Fore |                           |
| ۰ ۲      | Dashboar                                          | d                                  |                                  |                     | Search<br>FC/ <u>MoM</u> /FAC/113346/2023 |                           |                                                                         | Q                         |
| Ċ        |                                                   | My Task View Details $\rightarrow$ |                                  | endα<br>γ Details → |                                           | <b>10M</b><br>v Details → |                                                                         | roposals<br>etails →      |
|          | Pending I                                         | MoM MoM History                    |                                  |                     |                                           |                           |                                                                         |                           |
|          | Sr.No.                                            | МоМ                                | MoM Creation Date                | Meeting Title       | Mode of Meeting                           | Meeting Date              | Status                                                                  | Action                    |
|          | 1.                                                | FC/MoM/FAC/113346/2023             | 28-04-2023                       | FAC Meeting         | Virtual                                   | 28-04-2023                | Recommended by IG                                                       | View                      |
|          |                                                   |                                    |                                  |                     |                                           | Items per                 | r page: 10 ▼ 1 - 1 of 1                                                 | $\langle \rangle \rangle$ |
|          |                                                   |                                    |                                  |                     |                                           |                           | will click on View<br>der Action Tab                                    |                           |