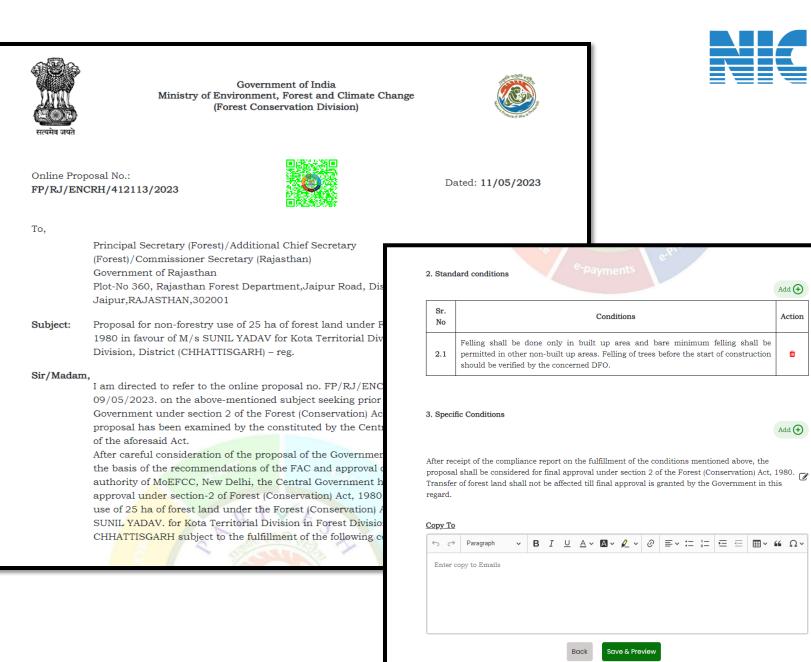

User can Edit/Update draft **In-Principle approval letter** 

nformatics

Add 🛨

Action

Ô

Add 🕂