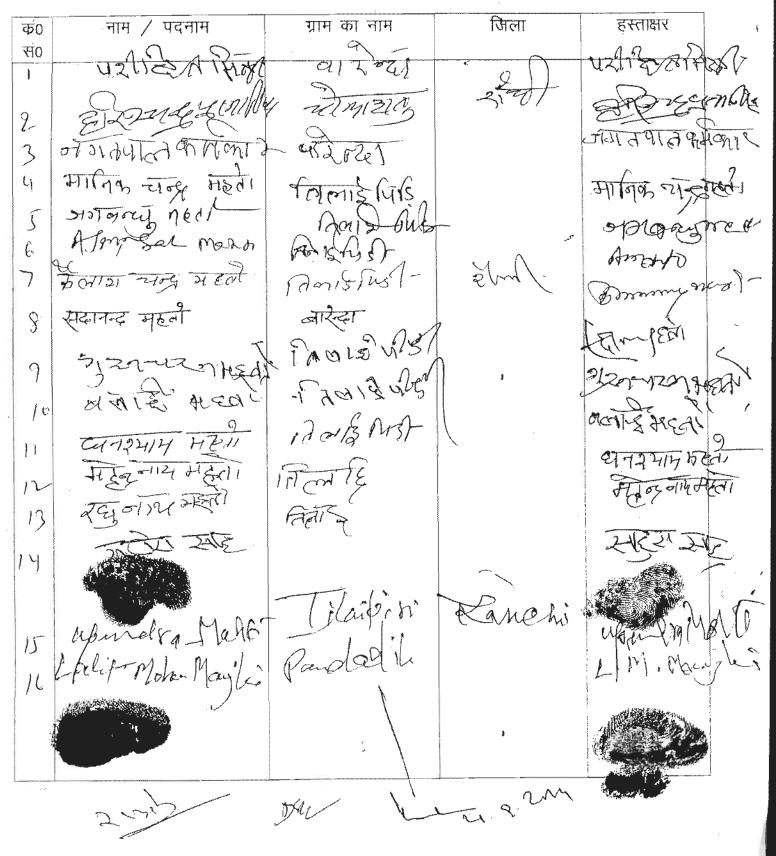

अनुलग्नक -2

उपस्थिति पंजी (लोक सुनवाई में उपस्थित नागरिको के लिए)

जिला कं० नाम / पदनाम ग्राम का नाम हस्ताक्षर संव 17 Stulat polkarma Roy Barrende Rauch. Siller 12 2 an Sain 18 9051ise And Dimizi Krishng Manda 19 and dir Bisny Kun 20 मागक म्रिक्र 'पट्राई 21 2772 T35 BRASA. मार्ट्स कातार 22 405TEF Karpins Promonix 2772Horszort 23 Pandadin Karpersi Pranna Puran Shim 24 Mahil Shim Puran 375-22 N 22107 HISO राम्म पत्रक Z Prakashch Karnafar 2729 = 44. 27 Barend जोर्रा पहिं के भेनत Isabeth 28 0 ł Ateonth. SiA Samanell 29 mehl Imethree प्रेक्त राइ 30 Lug mai forsilator 31 जेमन हजारी 32 Tostase 31151M माह्याले हिमाम 33 94 TIA 6,AIHI 25 HAY May DRIF YSTAN HITS 36 - 41 कारत रनन्ते। स. हुआ द्यामार्ग्य 37