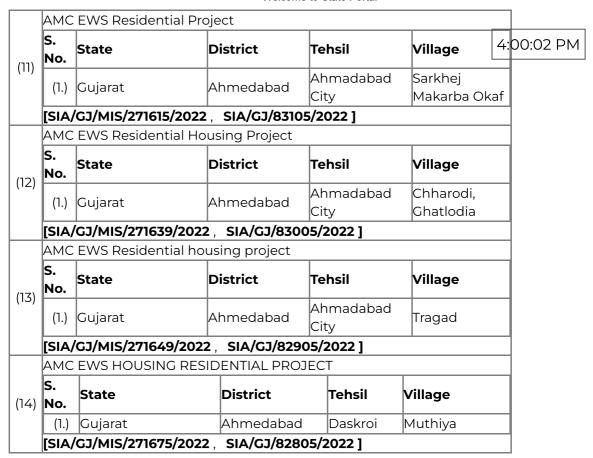

| 2) <b>N</b>                               | / INI /                                       | $^{\wedge}CIIF$                               |                                                  |                                             |                               |             |        |  |  |  |  |
|-------------------------------------------|-----------------------------------------------|-----------------------------------------------|--------------------------------------------------|---------------------------------------------|-------------------------------|-------------|--------|--|--|--|--|
| N                                         |                                               | ACHE<br>                                      | I                                                |                                             |                               |             |        |  |  |  |  |
|                                           | Io.                                           | State                                         | District                                         | Teh                                         | sil                           | Village     | 4:     |  |  |  |  |
|                                           | ` '                                           | Gujarat                                       | Gandhinagar<br>                                  |                                             | dhinagar                      | Khoraj      |        |  |  |  |  |
|                                           | [SIA/GJ/MIS/270487/2022 , SIA/GJ/80805/2022 ] |                                               |                                                  |                                             |                               |             |        |  |  |  |  |
|                                           | Shreedhar Parisar                             |                                               |                                                  |                                             |                               |             |        |  |  |  |  |
| S) S                                      | Io.                                           | State                                         | District                                         | Teh                                         | sil                           | Village     |        |  |  |  |  |
|                                           | (1.)                                          | Gujarat                                       | Ahmedabad                                        | Ahn<br>City                                 | nedabad                       | odhav       |        |  |  |  |  |
| [5                                        | SIA/                                          | GJ/MIS/270586/202                             | 22, SIA/GJ/809                                   | 905/2                                       | 022 ]                         |             |        |  |  |  |  |
| Sa                                        | Sattvam Icon                                  |                                               |                                                  |                                             |                               |             |        |  |  |  |  |
| S<br>N                                    | Io.                                           | State                                         | District                                         | Teh                                         | sil                           | Village     |        |  |  |  |  |
| - 1                                       | (1.)                                          | Gujarat                                       | Ahmedabad                                        | Ahn<br>City                                 | nedabad                       | vinzol      | vinzol |  |  |  |  |
| _                                         |                                               | GJ/MIS/270592/202                             | 22 , SIA/GJ/810                                  | 05/20                                       | 22 ]                          |             |        |  |  |  |  |
|                                           |                                               | edhar Vihar                                   |                                                  |                                             |                               |             |        |  |  |  |  |
| S                                         | lo.                                           | State                                         | District                                         | Teh                                         | sil                           | Village     |        |  |  |  |  |
| 5)                                        | (1.)                                          | Gujarat                                       | Ahmedabad                                        | Ahn<br>City                                 | nedabad                       | odhav       |        |  |  |  |  |
| [5                                        | [SIA/GJ/MIS/270594/2022 , SIA/GJ/81105/2022 ] |                                               |                                                  |                                             |                               |             |        |  |  |  |  |
| Α                                         | arar                                          | mbh Zest                                      |                                                  |                                             |                               |             |        |  |  |  |  |
| S<br>N                                    | lo.                                           | State                                         | District                                         | Tehsi                                       | I                             | Village     |        |  |  |  |  |
|                                           | (1.)                                          | Gujarat                                       | Ahmedabad                                        | Ahma<br>City                                | adabad                        | Chandlodiya |        |  |  |  |  |
|                                           | [SIA/GJ/MIS/271024/2022, SIA/GJ/81205/2022]   |                                               |                                                  |                                             |                               |             |        |  |  |  |  |
|                                           |                                               | eflection                                     |                                                  |                                             |                               |             |        |  |  |  |  |
| S                                         | lo.                                           | State                                         | District                                         | _                                           | ehsil                         | Village     |        |  |  |  |  |
| _                                         | (1.)                                          | Gujarat                                       | Ahmedabac                                        |                                             | anand                         | Shela       |        |  |  |  |  |
|                                           |                                               | GJ/MIS/271227/202                             |                                                  |                                             | 22 ]                          |             |        |  |  |  |  |
|                                           |                                               | ASVA 9' of Mr. Purso                          | ttambhai K. Ve                                   | gda                                         |                               |             |        |  |  |  |  |
| S                                         | Io.                                           | State                                         | District                                         | т                                           | ehsil                         | Village     |        |  |  |  |  |
|                                           | (1.)                                          | Gujarat                                       | Ahmedabad                                        |                                             | askroi                        | Visalpur    |        |  |  |  |  |
|                                           | [SIA/GJ/MIS/271247/2022, SIA/GJ/82205/2022]   |                                               |                                                  |                                             |                               |             |        |  |  |  |  |
|                                           | AMC EWS Housing Project                       |                                               |                                                  |                                             |                               |             |        |  |  |  |  |
| Ā                                         |                                               | <u> </u>                                      |                                                  | - 1                                         | ••                            | Village     |        |  |  |  |  |
| A<br>S                                    |                                               | State                                         | District                                         | Teh                                         |                               |             |        |  |  |  |  |
| ) A<br>S<br>N                             | Io.<br>(1.)                                   | <b>State</b><br>Gujarat                       | Ahmedabad                                        | Ahn<br>City                                 | nadabad                       | Sarkhej     |        |  |  |  |  |
| A<br>S<br>N                               | io.<br>(1.)                                   | <b>State</b> Gujarat <b>GJ/MIS/271280/202</b> | Ahmedabad                                        | Ahn<br>City                                 | nadabad                       |             |        |  |  |  |  |
| (S)   | lo.<br>(1.)<br>SIA/<br>kart                   | <b>State</b><br>Gujarat                       | Ahmedabad                                        | Ahn<br>City                                 | nadabad                       |             |        |  |  |  |  |
| [S                                        | lo.<br>(1.)<br>SIA/<br>kart                   | <b>State</b> Gujarat <b>GJ/MIS/271280/202</b> | Ahmedabad  2 , SIA/GJ/876  District              | Ahn<br>City                                 | nadabad<br>022]               |             |        |  |  |  |  |
| S<br>N<br>(S<br>N<br>(S)<br>N<br>(S)<br>N | (1.)<br><b>SIA/</b> kart <b>Io.</b> (1.)      | State Gujarat GJ/MIS/271280/202 th One        | Ahmedabad  2 , SIA/GJ/876  District  Gandhinagar | Ahn<br>City<br><b>505/20</b><br><b>Tehs</b> | nadabad  D22 ]  sil  dhinagar | Sarkhej     |        |  |  |  |  |