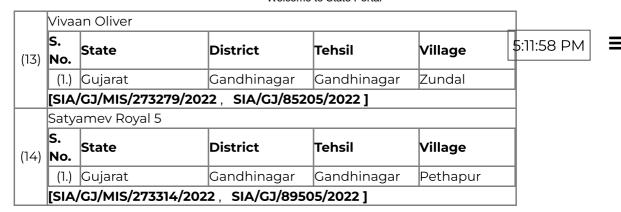

|        |                                                            | gini Lakeville                                                                               |                         |                                            |                                                              |                           |                                |  |  |  |  |  |  |  |
|--------|------------------------------------------------------------|----------------------------------------------------------------------------------------------|-------------------------|--------------------------------------------|--------------------------------------------------------------|---------------------------|--------------------------------|--|--|--|--|--|--|--|
|        |                                                            | o.State                                                                                      |                         | District                                   | Tehsil                                                       | _                         | lage                           |  |  |  |  |  |  |  |
|        | (1.)                                                       |                                                                                              | ,                       | Surat                                      | Surat City                                                   | su                        | rat                            |  |  |  |  |  |  |  |
| _      | -                                                          | /GJ/MIS/271106/                                                                              | 2022 ,                  | , SIA/GJ/832                               | 05/2022 ]                                                    |                           |                                |  |  |  |  |  |  |  |
|        | Arizona Sky                                                |                                                                                              |                         |                                            |                                                              |                           |                                |  |  |  |  |  |  |  |
| )      | S.<br>No.                                                  | State                                                                                        | D                       | istrict                                    | Tehsil                                                       |                           | Village                        |  |  |  |  |  |  |  |
|        | (1.)                                                       | Gujarat                                                                                      | G                       | andhinagar                                 | Gandhinag                                                    | ar                        | Vavol                          |  |  |  |  |  |  |  |
| _      | -                                                          | /GJ/MIS/271888,                                                                              | /2022                   | , SIA/GJ/87                                | 705/2022 ]                                                   |                           |                                |  |  |  |  |  |  |  |
|        | Residential Building  S. No. State District Tehsil Village |                                                                                              |                         |                                            |                                                              |                           |                                |  |  |  |  |  |  |  |
| )      |                                                            | S. No. State                                                                                 |                         | District                                   | Tehsil                                                       |                           |                                |  |  |  |  |  |  |  |
|        | (1.)                                                       | Gujarat                                                                                      |                         | Surat                                      | Surat City                                                   | su                        | rat                            |  |  |  |  |  |  |  |
|        | -                                                          | /GJ/MIS/271925/                                                                              | 2022                    | , SIA/GJ/851                               | 05/2022 ]                                                    |                           |                                |  |  |  |  |  |  |  |
|        |                                                            | Shilp Serene                                                                                 |                         |                                            |                                                              |                           |                                |  |  |  |  |  |  |  |
|        | S.<br>No.                                                  | State                                                                                        | C                       | District                                   | Tehsil                                                       |                           | Village                        |  |  |  |  |  |  |  |
|        | (1.)                                                       | Gujarat                                                                                      | 4                       | Ahmedabad                                  | Ahmadaba<br>City                                             | d                         | Shilaj                         |  |  |  |  |  |  |  |
|        | [SIA                                                       | /GJ/MIS/2 <b>7</b> 2010/                                                                     | 2022                    | , SIA/GJ/856                               | 505/2022 ]                                                   |                           |                                |  |  |  |  |  |  |  |
|        | Shilp                                                      | Shilp Business Gateway                                                                       |                         |                                            |                                                              |                           |                                |  |  |  |  |  |  |  |
| (6)    | S.<br>No.                                                  | State                                                                                        | [                       | District                                   | Tehsil                                                       |                           | Village                        |  |  |  |  |  |  |  |
|        | (1.)                                                       | Gujarat                                                                                      | 1                       | Ahmedabad                                  | Ahmadaba<br>City                                             | d                         | Chharodi                       |  |  |  |  |  |  |  |
|        | [SIA/GJ/MIS/272013/2022 SIA/GJ/85005/2022 ]                |                                                                                              |                         |                                            |                                                              |                           |                                |  |  |  |  |  |  |  |
|        | SURYAM PRIMROSE                                            |                                                                                              |                         |                                            |                                                              |                           |                                |  |  |  |  |  |  |  |
| i      | S. N                                                       | o. State                                                                                     |                         | District                                   | Tehsil                                                       | Vil                       | lage                           |  |  |  |  |  |  |  |
| (7)    | (1.)                                                       |                                                                                              |                         | Surat                                      | Surat City                                                   | su                        | rat                            |  |  |  |  |  |  |  |
|        | [SIA/GJ/MIS/272261/2022 , SIA/GJ/85705/2022 ]              |                                                                                              |                         |                                            |                                                              |                           |                                |  |  |  |  |  |  |  |
|        |                                                            | e Siddheshwar F                                                                              | Happy                   | <sup>/</sup> Life                          |                                                              | _                         |                                |  |  |  |  |  |  |  |
| (8)    | S.<br>No.                                                  | State                                                                                        |                         | District                                   | Tehsil                                                       | _                         | illage                         |  |  |  |  |  |  |  |
|        | (1.)                                                       | Gujarat                                                                                      |                         | Vadodara Vadoda                            |                                                              |                           |                                |  |  |  |  |  |  |  |
|        | -                                                          | /GJ/MIS/272690                                                                               | /2022                   | , SIA/GJ/85                                | 805/2022 ]                                                   |                           |                                |  |  |  |  |  |  |  |
| 9)     | Vardan Luxuriya                                            |                                                                                              |                         |                                            |                                                              |                           |                                |  |  |  |  |  |  |  |
|        | -                                                          | o.State                                                                                      |                         | District                                   | Tehsil                                                       | $\rightarrow$             | lage                           |  |  |  |  |  |  |  |
|        | (1.)                                                       | Gujarat                                                                                      | /2022                   | Surat Surat City № SIA/GJ/85405/2022 ]     |                                                              | MC                        | ota Varachha                   |  |  |  |  |  |  |  |
|        | Sky F                                                      |                                                                                              | /2022                   | , SIA/GJ/854                               | 405/2022 ]                                                   |                           |                                |  |  |  |  |  |  |  |
|        | S.                                                         |                                                                                              |                         |                                            |                                                              |                           |                                |  |  |  |  |  |  |  |
| ٦٥١    | No.                                                        | State                                                                                        |                         | District                                   | Tehsil                                                       |                           | Village                        |  |  |  |  |  |  |  |
|        | <b>—</b>                                                   |                                                                                              |                         | \hmedabad                                  | Ahmadaba<br>City                                             | d                         | Sola                           |  |  |  |  |  |  |  |
| )<br>) | (1.)                                                       | Gujarat                                                                                      | ľ                       |                                            | [SIA/GJ/MIS/273128/2022, SIA/GJ/85505/2022]                  |                           |                                |  |  |  |  |  |  |  |
| )      | L                                                          |                                                                                              |                         | , SIA/GJ/855                               |                                                              |                           |                                |  |  |  |  |  |  |  |
| _      | [SIA,                                                      | <br><b>/GJ/MIS/273128/</b><br>osed Residentia                                                | 2022                    |                                            | 05/2022 ]                                                    | 1 Me                      | ghani & Othe                   |  |  |  |  |  |  |  |
| _      | [SIA,                                                      | <br>/GJ/MIS/273128/                                                                          | 2022                    |                                            | 05/2022 ]                                                    |                           | ghani & Othe<br><b>lage</b>    |  |  |  |  |  |  |  |
| _      | [SIA,<br>Prop<br><b>S. N</b> (1.)                          | /GJ/MIS/273128/<br>posed Residentia<br>p. State<br>Gujarat                                   | <b>/2022</b><br>I Proje | District Rajkot                            | Sandipbhai M<br>Tehsil<br>Rajkot                             | Vil                       |                                |  |  |  |  |  |  |  |
|        | [SIA,<br>Prop<br><b>S. No</b><br>(1.)<br>[SIA,             | /GJ/MIS/273128/ posed Residentia p.State Gujarat /GJ/MIS/273222/                             | /2022<br>  Proje        | District Rajkot , SIA/GJ/84                | 505/2022 ]<br>Sandipbhai M<br>Tehsil<br>Rajkot<br>605/2022 ] | Vil                       | lage<br>otamava                |  |  |  |  |  |  |  |
| 1)     | [SIA, Prop                                                 | /GJ/MIS/273128/<br>posed Residentia<br>p. State<br>Gujarat                                   | /2022<br>  Proje        | District Rajkot , SIA/GJ/84                | 505/2022 ]<br>Sandipbhai M<br>Tehsil<br>Rajkot<br>605/2022 ] | Vil                       | lage<br>otamava                |  |  |  |  |  |  |  |
| _      | [SIA,<br>Prop<br>S. No<br>(1.)<br>[SIA,<br>Prop<br>Sing    | /GJ/MIS/273128/ posed Residentia p. State Gujarat /GJ/MIS/273222/ posed Commerci             | /2022<br>  Proje        | District Rajkot , SIA/GJ/84                | 505/2022 ]<br>Sandipbhai M<br>Tehsil<br>Rajkot<br>605/2022 ] | <b>Vil</b><br>Mo<br>jibha | lage<br>otamava                |  |  |  |  |  |  |  |
| )      | [SIA,<br>Prop<br>S. No<br>(1.)<br>[SIA,<br>Prop<br>Sing    | /GJ/MIS/273128/ cosed Residentia co.State Gujarat /GJ/MIS/273222/ cosed Commerciala & Others | /2022<br>  Proje        | District Rajkot , SIA/GJ/840 Iding Project | Sandipbhai M Tehsil Rajkot 605/2022 ] by Shree Lav           | Vil<br>Mo<br>jibha        | lage<br>otamava<br>ai Dayabhai |  |  |  |  |  |  |  |