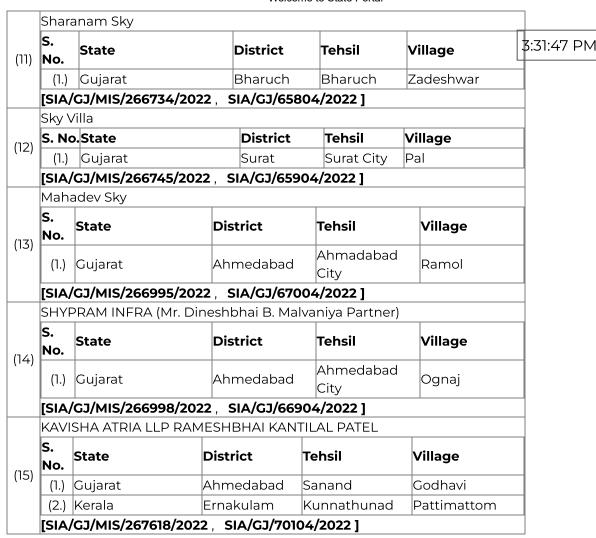

|      | SUR                                           | VI PRISTINE                                   |                     |            |      |                   |     |            |  |  |  |  |
|------|-----------------------------------------------|-----------------------------------------------|---------------------|------------|------|-------------------|-----|------------|--|--|--|--|
| 2)   | S.<br>No.                                     | State                                         | D                   | istrict    | Teh  | nsil              | Vil | lage       |  |  |  |  |
|      | (1.)                                          | Gujarat                                       | V                   | adodara    | Vac  | dodara            | MA  | ANJALPUR   |  |  |  |  |
|      | [SIA/GJ/MIS/263701/2022 , SIA/GJ/55103/2022 ] |                                               |                     |            |      |                   |     |            |  |  |  |  |
|      | Om Avenue                                     |                                               |                     |            |      |                   |     |            |  |  |  |  |
| (3)  | S.<br>No.                                     | State                                         |                     | District   |      | Tehsil            |     | /illage    |  |  |  |  |
|      | (1.)                                          | .) Gujarat                                    |                     | Ahmedabad  |      | Sanand S          |     | Sanand     |  |  |  |  |
|      | [SIA                                          | /GJ/MIS/265893                                | SIA/GJ/63704/2022 ] |            | Ċ    |                   |     |            |  |  |  |  |
|      | Glen                                          | Glen Forest                                   |                     |            |      |                   |     |            |  |  |  |  |
| )    | S.<br>No.                                     | State                                         |                     | District   |      | Tehsil            |     | /illage    |  |  |  |  |
|      | (1.)                                          | Gujarat                                       | \                   | √adodara   | Va   | dodara            | A   | nkodiya    |  |  |  |  |
|      | [SIA/GJ/MIS/266015/2022 SIA/GJ/63204/2022 ]   |                                               |                     |            |      |                   |     |            |  |  |  |  |
|      | Vivar                                         | Vivan                                         |                     |            |      |                   |     |            |  |  |  |  |
|      | S. No                                         | o.State                                       |                     | District   | T    | ehsil             | Vi  | llage      |  |  |  |  |
| 1    | (1.)                                          | Gujarat                                       |                     | Valsad     | V    | арі               | Cł  | nala       |  |  |  |  |
|      | [SIA                                          | /GJ/MIS/266020                                | /2022 , 9           | SIA/GJ/633 | 04/2 | 022 ]             |     |            |  |  |  |  |
|      | Karnavati Skyline                             |                                               |                     |            |      |                   |     |            |  |  |  |  |
| (6)  | S.<br>No.                                     | State                                         | Dis                 | trict      | Те   | hsil              |     | Village    |  |  |  |  |
|      | (1.)                                          | Gujarat                                       | Ah                  | medabad    |      | Ahmadabad<br>City |     | Vatva      |  |  |  |  |
|      | [SIA/GJ/MIS/266039/2022, SIA/GJ/63404/2022]   |                                               |                     |            |      |                   |     |            |  |  |  |  |
|      | Satya                                         | amev Vista II                                 |                     |            |      |                   |     |            |  |  |  |  |
| (7)  | S.<br>No.                                     | State                                         |                     | District   |      | Tehsil            |     | Village    |  |  |  |  |
|      | (1.)                                          | Gujarat                                       | Ah                  | medabad    |      | Ahmadabad<br>City |     | Gota       |  |  |  |  |
|      | [SIA                                          | [SIA/GJ/MIS/266048/2022, SIA/GJ/63504/2022]   |                     |            |      |                   |     |            |  |  |  |  |
|      | Anar                                          | nta Heights                                   |                     |            |      |                   |     |            |  |  |  |  |
| (8)  | S.<br>No.                                     | State                                         | Dis                 | trict      | Те   | hsil              |     | Village    |  |  |  |  |
|      | (1.)                                          | Gujarat                                       | Gar                 | ndhinagar  | Ga   | Gandhinagar       |     | Chiloda    |  |  |  |  |
|      | [SIA                                          | GJ/MIS/266127/                                | ′2022 , S           | IA/GJ/6360 | 4/20 | )22 ]             |     |            |  |  |  |  |
| (9)  | Shiv                                          | Shaligram Serer                               | nity                |            |      |                   |     |            |  |  |  |  |
|      | S.<br>No.                                     | State                                         | Dis                 | trict      | Tel  | nsil              |     | Village    |  |  |  |  |
|      | (1.)                                          | Gujarat                                       | Ahı                 | imedahad l |      | Ahmedabad<br>City |     | Chandlodia |  |  |  |  |
|      | [SIA                                          | [SIA/GJ/MIS/266216/2022 , SIA/GJ/63104/2022 ] |                     |            |      |                   |     |            |  |  |  |  |
|      | Ram                                           | eshwaram Ivaar                                | ١                   |            |      |                   |     |            |  |  |  |  |
| ))   | S. No                                         | S. No. State                                  |                     | District   |      | ehsil             | Vi  | llage      |  |  |  |  |
| (10) | (1.)                                          | (1.) Gujarat                                  |                     | Surat :    |      | urat City         | SU  | ırat       |  |  |  |  |
|      | [SIA/GJ/MIS/266304/2022 SIA/GJ/63004/2022 ]   |                                               |                     |            |      |                   |     |            |  |  |  |  |