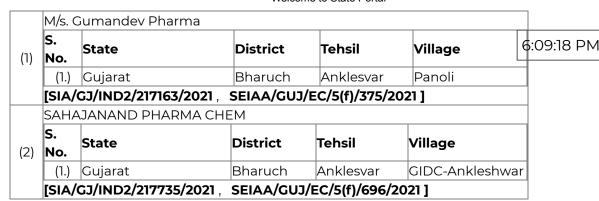

|      | M/s. Reliance Rasayan Pvt. Ltd.                                       |                                                             |               |                   |                 |            |  |  |  |
|------|-----------------------------------------------------------------------|-------------------------------------------------------------|---------------|-------------------|-----------------|------------|--|--|--|
| (2)  | S.<br>No.                                                             | State                                                       | District      | Tehsil            | Village         | 6:09:18 PM |  |  |  |
|      | (1.)                                                                  | Gujarat                                                     | Ahmedabad     | Ahmedabad<br>City | d<br>Naroda     |            |  |  |  |
|      | [SIA/GJ/IND2/176315/2020 , SIA/GJ/173709/2020 ]                       |                                                             |               |                   |                 |            |  |  |  |
| (3)  | M/s. Aatmajyot Pharma Chem                                            |                                                             |               |                   |                 |            |  |  |  |
|      | S. No                                                                 | o.State                                                     | District      | Tehsil            | Village         |            |  |  |  |
|      | (1.)                                                                  |                                                             | Morbi         | Morbi             | Juna sadulka    |            |  |  |  |
|      | [SIA/GJ/IND2/176852/2020 , SIA/GJ/183810/2020 ]                       |                                                             |               |                   |                 |            |  |  |  |
| (4)  | Jinesh Industries                                                     |                                                             |               |                   |                 |            |  |  |  |
|      | S.<br>No.                                                             | State                                                       | District      | Tehsil            | Village         |            |  |  |  |
|      | (1.)                                                                  | Gujarat                                                     | Bharuch       | Anklesvar         | Ankleshwar GIDC |            |  |  |  |
|      | [SIA/                                                                 | /GJ/IND2/207229/202                                         | 1, SIA/GJ/135 | 108/2021 ]        |                 |            |  |  |  |
| (5)  | M/s. 9                                                                | Shreeji World Incorpo                                       | ration        |                   |                 |            |  |  |  |
|      | S.<br>No.                                                             | State                                                       | District      | Tehsil            | Village         |            |  |  |  |
|      | (1.)                                                                  | Gujarat                                                     | Patan         | Chanasma          | Dhinoj          | 1          |  |  |  |
|      | [SIA/                                                                 | /GJ/IND2/223517/2021                                        | , SIA/GJ/129  | 208/2021 ]        |                 |            |  |  |  |
|      | M/s. Shreechem Industries                                             |                                                             |               |                   |                 |            |  |  |  |
| (6)  | S. No                                                                 | o. State                                                    | District      | Tehsil            | Village         |            |  |  |  |
| (6)  | (1.)                                                                  | Gujarat                                                     | Bharuch       | Vagra             | Sayakha GIDC    |            |  |  |  |
|      | [SIA/GJ/IND2/226195/2021, SIA/GJ/171109/2021]                         |                                                             |               |                   |                 |            |  |  |  |
|      | Environment Clearance for Expansion of sugar plant (from 4500 to 5000 |                                                             |               |                   |                 |            |  |  |  |
|      | TCD) and Molasses based Distillery Plant (from 35 to 55 KLPD) within  |                                                             |               |                   |                 |            |  |  |  |
| (7)  | existing plant premises by Shree Mahuva Pradesh Sahakari Khan         |                                                             |               |                   |                 |            |  |  |  |
| ( ,  | _                                                                     | o. State                                                    | District      | Tehsil            | Village         | -          |  |  |  |
|      | (1.)                                                                  | Gujarat                                                     | Surat         | Mahuva            | Bamania         | _          |  |  |  |
|      | [SIA/GJ/IND2/42948/2002, SIA/GJ/138908/2021]                          |                                                             |               |                   |                 |            |  |  |  |
| (8)  | _                                                                     | 1/s. Sayan Greenochem Pvt. Ltd.                             |               |                   |                 |            |  |  |  |
|      | S.<br>No.                                                             | State                                                       | District      | Tehsil            | Village         |            |  |  |  |
|      | (1.)                                                                  | Gujarat                                                     | Bharuch       | Anklesvar         | GIDC Ankelshwar | _          |  |  |  |
|      | [SIA/GJ/IND2/63162/2018, SIA/GJ/94205/2021]                           |                                                             |               |                   |                 |            |  |  |  |
|      |                                                                       | osed Synthetic Organ                                        |               | _                 | •               |            |  |  |  |
|      |                                                                       | MT/Month) at Sarigam – GIDC by Hridhan Chem Private Limited |               |                   |                 |            |  |  |  |
| (9)  | S.<br>No.                                                             | State                                                       | District      | Tehsil            | Village         |            |  |  |  |
|      | (1.)                                                                  | Gujarat                                                     | Valsad        | Umbergaon         | Sarigaon        |            |  |  |  |
|      | [SIA/GJ/IND2/65893/2021, SIA/GJ/130208/2021]                          |                                                             |               |                   |                 |            |  |  |  |
| (10) | M/s. Krishak Bharati Cooperative Limited (KRIBHCO)                    |                                                             |               |                   |                 |            |  |  |  |
|      | S. No                                                                 | o. State                                                    | District      | Tehsil            | Village         |            |  |  |  |
|      | (1.)                                                                  | Gujarat                                                     | Surat         | Chorasi           | Kavas           |            |  |  |  |
|      | [SIA/GJ/MIS/65829/2009, SIA/GJ/147408/2021]                           |                                                             |               |                   |                 |            |  |  |  |
|      |                                                                       |                                                             |               |                   |                 |            |  |  |  |