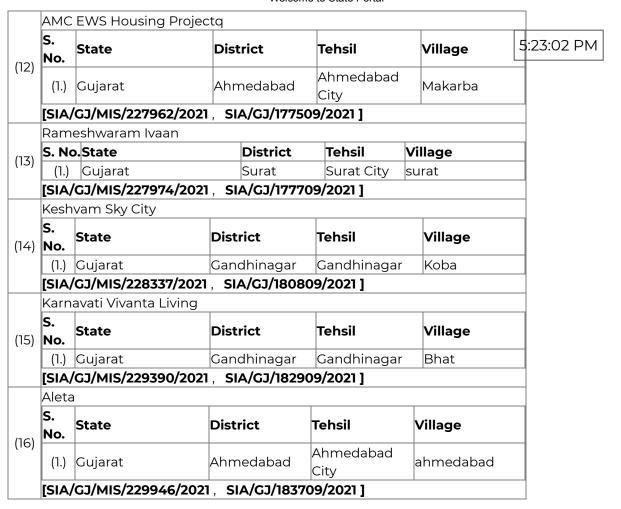

|      |                                                                                |                                   | <i> </i> | , SIA/GJ/137508           |         | y         | INTORTIO        | 1        |  |  |  |  |
|------|--------------------------------------------------------------------------------|-----------------------------------|----------|---------------------------|---------|-----------|-----------------|----------|--|--|--|--|
| (10) | (1.)                                                                           | Gujarat                           | ΔΙ       | nmedabad                  |         | medabad   | Khokhara        | 1        |  |  |  |  |
|      | S.<br>No.                                                                      | State                             | Di       | istrict                   | Teł     | nsil      | Village         |          |  |  |  |  |
|      | (High rise)                                                                    |                                   |          | T                         |         |           |                 | $\dashv$ |  |  |  |  |
|      | 1                                                                              | gwat Enclave – 1 -<br>.     .     | Propos   | sed Resident              | tial cu | ım Comm   | ercial Project  |          |  |  |  |  |
|      | _                                                                              | /GJ/MIS/222348/                   |          |                           |         |           |                 | _        |  |  |  |  |
|      | (1.) Gujarat                                                                   |                                   |          |                           |         | Rander    | _               |          |  |  |  |  |
|      | S. No. State                                                                   |                                   |          | District                  |         | ehsil     | Village         |          |  |  |  |  |
| (9)  | RAJI                                                                           | IANS CRESTON                      |          |                           |         |           |                 |          |  |  |  |  |
|      | [SIA/                                                                          | GJ/MIS/221756/2                   | 2021, 5  | SIA/GJ/13730              | 08/20   | 21 ]      |                 |          |  |  |  |  |
|      |                                                                                | Gujarat                           | Ga       | ndhinagar                 | Gar     | ndhinagar | Zundal          |          |  |  |  |  |
|      | S.<br>No.                                                                      | State                             | Di       | strict                    | Teł     | nsil      | Village         |          |  |  |  |  |
|      | Aam<br><b>S.</b>                                                               | rakunj Arastu<br>                 |          |                           |         |           |                 | $\dashv$ |  |  |  |  |
|      | _                                                                              | /GJ/MIS/220304/                   | ZUZI ,   | SIA/GJ/1358               | iU8/2   | UZI ]     |                 | $\dashv$ |  |  |  |  |
|      | (1.) Gujarat                                                                   |                                   |          |                           |         | Mandal    | al Jalisana     |          |  |  |  |  |
| (8)  | No.                                                                            | State                             |          | District                  |         | Tehsil    | Village         | _        |  |  |  |  |
|      | S.                                                                             |                                   | _ & LOC  |                           |         |           |                 | $\dashv$ |  |  |  |  |
|      | _                                                                              | STAL INDUSTRIAL                   |          |                           |         | <u></u>   |                 |          |  |  |  |  |
|      | (1.)<br>[CIA                                                                   | Gujarat<br><b>/GJ/MIS/220298/</b> |          | Bhavnagar<br>SIA/CI/15710 |         |           | vauva           | $\dashv$ |  |  |  |  |
| (7)  | <b>No.</b>                                                                     |                                   |          |                           |         | avnagar   | Vadva           | +        |  |  |  |  |
| ·_\  | S.                                                                             | State                             | ı        | District                  | Tel     | hsil      | Village         |          |  |  |  |  |
| _    | _                                                                              | oriya Bliss                       | ,        |                           |         |           |                 |          |  |  |  |  |
|      | _ ` _                                                                          | /GJ/MIS/219656/2                  |          |                           |         |           | 1 3             | 7        |  |  |  |  |
| -,   |                                                                                | Gujarat                           | Ga       | ndhinagar                 | Gar     | ndhinagar | Sargasan        | $\dashv$ |  |  |  |  |
| (6)  | S.<br>No.                                                                      | State                             | Di       | strict                    | Teł     | nsil      | Village         |          |  |  |  |  |
|      |                                                                                | ayak Sapphire" by                 | / Vinaya | ak landmark               |         |           |                 | $\dashv$ |  |  |  |  |
|      | _                                                                              | /GJ/MIS/218670/2                  |          |                           |         | )21 ]     |                 | _        |  |  |  |  |
|      |                                                                                | _                                 |          |                           |         | <u>/</u>  | - 5             | _        |  |  |  |  |
| (5)  | (1.)                                                                           | Gujarat                           | Ał       | Ahmedabad                 |         | medabad   | Ognaj           |          |  |  |  |  |
|      | No.                                                                            | State                             | Di       | istrict                   | Teł     | nsil      | Village         |          |  |  |  |  |
|      | Residential cum Commercial Project "Shypram Parisar" by Shypram Corporation  S |                                   |          |                           |         |           |                 |          |  |  |  |  |
|      | _                                                                              |                                   |          |                           |         |           | by Shypram      | $\dashv$ |  |  |  |  |
|      |                                                                                | /GJ/MIS/218609/2                  |          |                           |         |           | ruuasatt        | $\dashv$ |  |  |  |  |
| (4)  | No.                                                                            |                                   |          | Gandhinagar               |         | ndhinagar |                 | $\dashv$ |  |  |  |  |
|      | S. State                                                                       |                                   | Di       | strict                    | Teł     | nsil      | Village         |          |  |  |  |  |
|      | Shrushti by KR Corporation                                                     |                                   |          |                           |         |           |                 |          |  |  |  |  |
|      | [SIA/GJ/MIS/217775/2021, SIA/GJ/124808/2021]                                   |                                   |          |                           |         |           |                 |          |  |  |  |  |
| (3)  | <u> </u>                                                                       | Gujarat                           |          | Valsad                    |         | ardi      | Chanod          | $\perp$  |  |  |  |  |
| (3)  | S. No                                                                          | o.State                           |          | District                  | T€      | hsil      | Village         |          |  |  |  |  |
|      | M/s. OM DEVELOPERS                                                             |                                   |          |                           |         |           |                 |          |  |  |  |  |
|      | [SIA/GJ/MIS/215772/2021, SIA/GJ/116006/2021]                                   |                                   |          |                           |         |           |                 |          |  |  |  |  |
| (2)  | (1.)                                                                           | Gujarat                           |          | Surat                     | Cł      | norasi    | Parvat-Godadara | 5:2      |  |  |  |  |
| 2)   |                                                                                |                                   |          |                           |         |           | Village         |          |  |  |  |  |