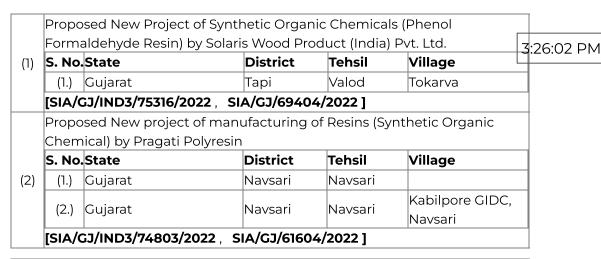

|             |  |  |
| (7)  | S.<br>No.                                                  | State                                                    | District   |         | Tehsil                  | Village     |  |  |
|      | (1.)                                                       | Gujarat                                                  | Ahmedabac  | <u></u> | Daskroi                 | Kathwada    |  |  |
|      | <u> </u>                                                   | GJ/IND3/263632/2022 ,                                    | 1          |         | 1                       |             |  |  |

|      | CONSIDERATION OF TOR PROPOSALS |  |  |  |  |  |
|------|--------------------------------|--|--|--|--|--|
| S.No | Proposal                       |  |  |  |  |  |



| CONSIDERATION/RECONSIDERATION OF TOR       |                                               |                                               |          |        |         |  |  |  |
|--------------------------------------------|-----------------------------------------------|-----------------------------------------------|----------|--------|---------|--|--|--|
| CLEARANCE(Extension/Amendment/Corrigendum) |                                               |                                               |          |        |         |  |  |  |
| S.No                                       | Proposal                                      |                                               |          |        |         |  |  |  |
|                                            | Bhavini Pr