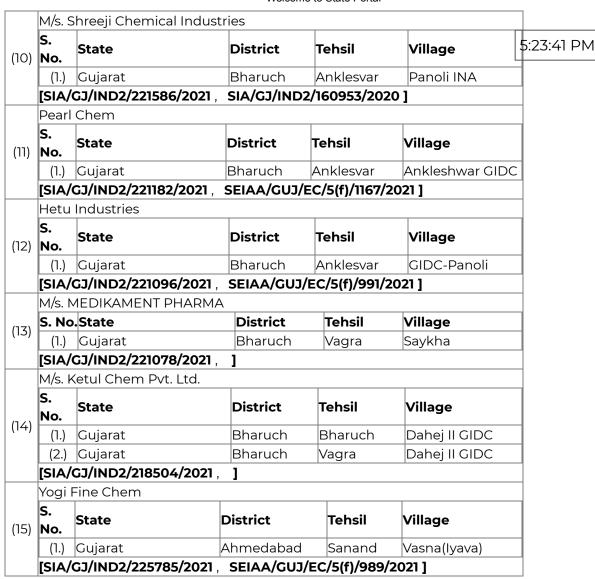

|              |                                                                                     |                                                                                                                                        | .+: l - D                              | v+ I+d (                                                           |                                                                    |                                                                     |                                   |                                                          |     |
|--------------|-------------------------------------------------------------------------------------|----------------------------------------------------------------------------------------------------------------------------------------|----------------------------------------|--------------------------------------------------------------------|--------------------------------------------------------------------|---------------------------------------------------------------------|-----------------------------------|----------------------------------------------------------|-----|
|              |                                                                                     | nson Pharmaceu                                                                                                                         | Jucais P                               | _                                                                  |                                                                    |                                                                     |                                   |                                                          |     |
| (2)          | _                                                                                   | o.State                                                                                                                                |                                        | Distri                                                             |                                                                    | Tehsil                                                              |                                   | /illage                                                  |     |
| ` ,          | <u> </u>                                                                            | (1.) Gujarat                                                                                                                           |                                        | Bharu                                                              |                                                                    | Vagra                                                               | 5                                 | Saykha                                                   |     |
|              | -                                                                                   | /GJ/IND2/19674                                                                                                                         |                                        |                                                                    |                                                                    |                                                                     |                                   |                                                          |     |
|              |                                                                                     | Swarna Chemica                                                                                                                         | als (API                               | & Bulk D                                                           | rug Ir                                                             | ntermedia<br>T                                                      | ites)                             |                                                          |     |
| (3)          | S.<br>No.                                                                           | State                                                                                                                                  |                                        | District 1                                                         |                                                                    | Tehsil                                                              |                                   | Village                                                  |     |
|              | (1.)                                                                                | . , ,                                                                                                                                  |                                        |                                                                    | Bharuch                                                            |                                                                     | ır                                | Panoli                                                   |     |
|              | -                                                                                   | /GJ/IND2/20523                                                                                                                         |                                        |                                                                    | /5430                                                              | 3/2021 ]                                                            |                                   |                                                          |     |
|              | M/s. Bahubali Chemical Industries                                                   |                                                                                                                                        |                                        | ıstries                                                            |                                                                    | 1                                                                   |                                   |                                                          |     |
| (4)          | S.<br>No.                                                                           | State                                                                                                                                  |                                        | District                                                           |                                                                    | Tehsil                                                              |                                   | Village                                                  |     |
|              | (1.)                                                                                | Gujarat                                                                                                                                |                                        | Vadoda                                                             | ıra                                                                | Vadodar                                                             | a                                 | Nandesari                                                |     |
|              | [SIA                                                                                | /GJ/IND2/20657                                                                                                                         | <b>6/2021</b> ,                        | SIA/GJ                                                             | /7220                                                              | 3/2021]                                                             |                                   |                                                          |     |
|              | Prop                                                                                | osed Expansion                                                                                                                         | of Metf                                | ormin H                                                            | CL (12                                                             | 00 MT/M                                                             | onth t                            | o 4000                                                   |     |
|              | MT/N                                                                                | onth) Manufac                                                                                                                          | turing P                               | lant in E                                                          | xistin                                                             | g Unit - M                                                          | 1/s. Aa                           | rti Drugs Ltd                                            | .)  |
| <b>(</b> E)  | S.<br>No.                                                                           | State                                                                                                                                  | Dis                                    | strict                                                             | Tehsi                                                              | I                                                                   | Villa                             | ge                                                       |     |
| (5)          | (1.)                                                                                | Gujarat                                                                                                                                | Va                                     | lsad                                                               | Umb                                                                | ergaon                                                              | GIDC Industrial Esta<br>- Sarigam |                                                          |     |
|              | (2.)                                                                                | .) Tamil Nadu Ma                                                                                                                       |                                        | adurai Vadip                                                       |                                                                    |                                                                     |                                   | NDAYAMPATTI                                              |     |
|              | [SIA                                                                                | IA/GJ/IND2/206603/2021, SIA/GJ/72703/2021]                                                                                             |                                        |                                                                    |                                                                    |                                                                     |                                   |                                                          |     |
|              | Rem                                                                                 | edy Labs                                                                                                                               |                                        |                                                                    |                                                                    |                                                                     |                                   |                                                          |     |
|              | S.<br>No.                                                                           | State                                                                                                                                  |                                        |                                                                    |                                                                    | Village                                                             |                                   |                                                          |     |
| (6)          | (1.)                                                                                | Gujarat Ah                                                                                                                             |                                        | hmedahad                                                           |                                                                    | Ahmedabad<br>City                                                   |                                   | Naroda                                                   |     |
|              | [SIA/                                                                               | /GJ/IND2/20660                                                                                                                         | 7/2021,                                | SIA/GJ                                                             | /7280                                                              |                                                                     |                                   | -                                                        |     |
|              | Shre                                                                                | e Sai Industries                                                                                                                       |                                        |                                                                    |                                                                    |                                                                     |                                   |                                                          |     |
| (7)          | S.<br>No.                                                                           | State                                                                                                                                  |                                        | District                                                           | Te                                                                 | ehsil                                                               |                                   | Village                                                  |     |
| . ,          | (1.)                                                                                | Gujarat                                                                                                                                |                                        | Valsad                                                             | U                                                                  | mbergac                                                             | n                                 | Sarigam -GI[                                             | C   |
|              |                                                                                     | /GJ/IND2/20676                                                                                                                         | 2/2021 ,                               |                                                                    |                                                                    |                                                                     |                                   |                                                          |     |
|              | Prop                                                                                | osed Greenfield                                                                                                                        | l Project                              | of Synth                                                           | netic (                                                            | Organic C                                                           | hemi                              | cals (Dyes & c                                           | lye |
|              | l.                                                                                  | modiator bulk                                                                                                                          | druge or                               | ad intarn                                                          | ~~di~                                                              | tes exclud                                                          | dina d                            | rug formulat                                             | ior |
|              |                                                                                     |                                                                                                                                        |                                        |                                                                    |                                                                    |                                                                     |                                   | •                                                        |     |
| ( <u>8</u> ) | syntl                                                                               | hetic rubbers; ba                                                                                                                      |                                        | anic che                                                           | micals                                                             |                                                                     |                                   |                                                          |     |
| (8)          | syntl                                                                               |                                                                                                                                        |                                        | Distri                                                             | micals<br><b>ct</b>                                                |                                                                     | nthe                              | /illage                                                  |     |
| (8)          | syntl<br><b>S. N</b> (                                                              | netic rubbers; ba<br><b>5. State</b><br>Gujarat                                                                                        | asic orga                              | Distric<br>Bharu                                                   | micals<br><b>ct</b><br>ich                                         | Tehsil<br>Vagra                                                     | nthe                              |                                                          |     |
| (8)          | syntl<br>S. No<br>(1.)                                                              | hetic rubbers; ba<br><b>State</b><br>Gujarat<br><b>/GJ/IND2/59429</b>                                                                  | asic orga<br>/2020 ,                   | Distric<br>Bharu<br>SIA/GJ/                                        | micals<br>ct<br>ch<br>/11402                                       | Tehsil<br>Vagra                                                     | nthe<br>\                         | <b>/illage</b><br>Randeri                                |     |
| (8)          | syntl<br>S. No<br>(1.)<br>[SIA,<br>Prop                                             | hetic rubbers; ba<br><b>State</b><br>Gujarat<br><b>/GJ/IND2/59429</b><br>posed Constructi                                              | esic orga<br>/2020 ,<br>on of Re       | Distric<br>Bharu<br>SIA/GJ/                                        | micals<br>ct<br>ch<br>/11402<br>al Build                           | Tehsil Vagra /2021 ] ding "Palr                                     | nthe<br>\                         | <b>/illage</b><br>Randeri                                |     |
| (8)          | syntl<br>S. No<br>(1.)<br>[SIA,<br>Prop<br>T.P.S                                    | hetic rubbers; ba<br><b>State</b> Gujarat <b>/GJ/IND2/59429</b> osed Constructi  .No.29 (Vesu-Ru                                       | /2020 ,<br>on of Render                | Distric<br>Bharu<br>SIA/GJ/<br>esidentia<br>gdalla), l             | micals<br>ct<br>ch<br>/11402<br>al Build<br>R.S.No                 | Tehsil Vagra /2021 ] ding "Palr                                     | rnthe<br> <br>  F<br>  m Hea      | <b>/illage</b><br>Randeri<br>aven' at                    |     |
|              | S. No<br>(1.)<br>[SIA,<br>Prop<br>T.P.S<br>O.P.N                                    | hetic rubbers; ba<br>b.State<br>Gujarat<br>/GJ/IND2/59429<br>bosed Constructi<br>.No.29 (Vesu-Rubo.46/1/1,46/1/2,4                     | /2020 ,<br>on of Render                | Districe Bharu SIA/GJ/esidentia gdalla), I                         | micals<br>ct<br>ch<br>/11402<br>al Build<br>R.S.No<br>46/3, I      | Tehsil Vagra /2021 ] ding "Pali 0.362/1+3, Moje.Vesu                | nthe  N F m Hea                   | <b>/illage</b><br>Randeri<br>aven' at<br>at, Gujarat     |     |
|              | Syntl<br>S. No<br>(1.)<br>[SIA)<br>Prop<br>T.P.S<br>O.P.N                           | hetic rubbers; bab.  State  Gujarat  /GJ/IND2/59429  cosed Constructi .No.29 (Vesu-Rubo.46/1/1,46/1/2,46)  State                       | /2020 ,<br>on of Render                | Districe Bharu SIA/GJ/ esidentia gdalla), I No.46/1+               | micals ct ch lich li1402 al Build R.S.No 46/3, I                   | Tehsil Vagra  /2021 ] ding "Palr 0.362/1+3, Moje.Vesu  Tehsil       | nthe  N F T Hea                   | /illage<br>Randeri<br>aven' at<br>at, Gujarat<br>/illage |     |
|              | Syntl   S. No                                                                       | hetic rubbers; bab. State Gujarat /GJ/IND2/59429 bosed Constructi .No.29 (Vesu-Rubo.46/1/1,46/1/2,46). State Gujarat                   | /2020 ,<br>on of Render Manda          | Districe Bharu SIA/GJ/esidentia gdalla), I No.46/1+ Districe       | micals ct ch /11402 al Build R.S.No 46/3, I                        | Tehsil Vagra /2021 ] ding "Palr 0.362/1+3, Moje.Vesu Tehsil Surat C | nthe  N F T Hea                   | <b>/illage</b><br>Randeri<br>aven' at<br>at, Gujarat     |     |
|              | Syntl<br>S. No<br>(1.)<br>[SIA)<br>Prop<br>T.P.S<br>O.P.N<br>S. No<br>(1.)<br>[SIA) | hetic rubbers; bab. State Gujarat /GJ/IND2/59429 cosed Constructi .No.29 (Vesu-Rui No.46/1/1,46/1/2,4 b. State Gujarat /GJ/MIS/189729/ | /2020 ,<br>on of Rendh-Ma<br>6/3, F.P. | Districe Bharu SIA/GJ/esidentia gdalla), I No.46/1+ Districe Surat | micals<br>ct<br>ch<br>/11402<br>al Buik<br>R.S.No<br>46/3, I<br>ct | Tehsil Vagra /2021 ] ding "Palr 0.362/1+3, Moje.Vesu Tehsil Surat C | nthe  N F T Hea                   | /illage<br>Randeri<br>aven' at<br>at, Gujarat<br>/illage |     |
| (9)          | Syntle (1.)  [SIA) Prop T.P.S O.P.N (1.) [SIA) Naya                                 | hetic rubbers; bab. State Gujarat /GJ/IND2/59429 bosed Constructi .No.29 (Vesu-Rubo.46/1/1,46/1/2,46). State Gujarat                   | /2020 ,<br>on of Rendh-Ma<br>6/3, F.P. | Districe Bharu SIA/GJ/esidentia gdalla), I No.46/1+ Districe Surat | micals<br>ct<br>ch<br>/11402<br>al Buik<br>R.S.No<br>46/3, I<br>ct | Tehsil Vagra /2021 ] ding "Palr 0.362/1+3, Moje.Vesu Tehsil Surat C | nthe  N F T Hea                   | /illage<br>Randeri<br>aven' at<br>at, Gujarat<br>/illage |     |
|              | Syntl<br>S. No<br>(1.)<br>[SIA)<br>Prop<br>T.P.S<br>O.P.N<br>S. No<br>(1.)<br>[SIA) | hetic rubbers; bab. State Gujarat /GJ/IND2/59429 cosed Constructi .No.29 (Vesu-Rui No.46/1/1,46/1/2,4 b. State Gujarat /GJ/MIS/189729/ | /2020 ,<br>on of Rendh-Ma<br>6/3, F.P. | Districe Bharu SIA/GJ/esidentia gdalla), I No.46/1+ Districe Surat | micals ct ch /11402 al Build R.S.No 46/3, I ct 22031               | Tehsil Vagra /2021 ] ding "Palr 0.362/1+3, Moje.Vesu Tehsil Surat C | rnthe  rnthe  rnthe               | /illage<br>Randeri<br>aven' at<br>at, Gujarat<br>/illage |     |