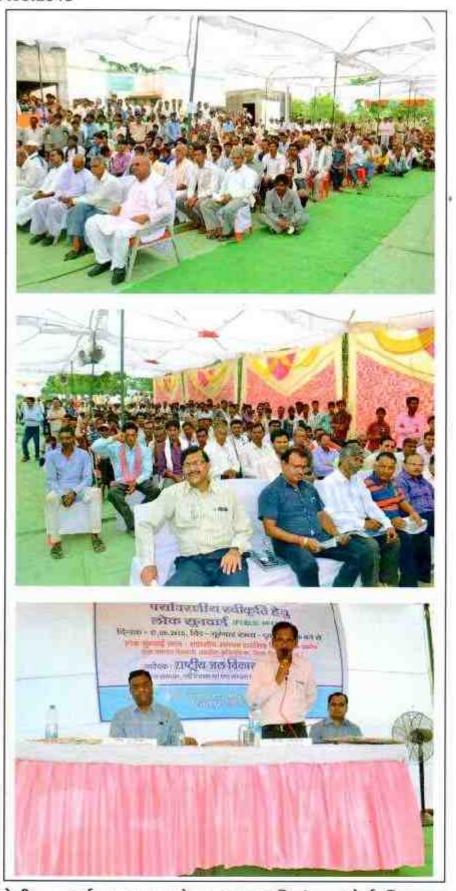

#### 2 PROCEEDINGS OF PUBLIC HEARING HELD IN DISTRICT SHIVPURI

Public notice for conducting the public hearing in Shivpuri districts was published in Patrika, Nai Dunia and Hindustan Times on 18.08.2015. Public Hearing for district Shivpuri was organised in Govt. Unnayan Primary School Kanchanpura, Gram Panchayat- Didawani, Tehsil- Khaniyadhana, Distt- Shivpuri (MP). The meeting was organised by Mr. P.C. Uchariya, Rigional Officer, MP Pollution Control Board, Vijaipur, Distt-Guna on 17.09.2015.

The Public Hearing meeting was chaired by Mr. Z.U.Sekh, Additional District Collector, Shivpuri. Mr. Mukesh kumar Sharma, SDM Pichor and Mr. J.P.Gupta, Tehsildar Khaniyadhana were also present during the Public Hearing. Senior officers from NWDA i.e. Mr. O .P. Singh Kushwaha, Superintending Engineer, New Delhi, Mr. S. C. Awasthi, Superintending Engineer, Gwalior, Mr.S.S.Nayak Superintending Engineer, Bhopal, Mr. C .P. S. Sengar Executive Engineer, Jhansi, Mr. Afroz Alam, Dy director, Lucknow, Mr. Sanjay Singhal Assistant Executive engineer, Gwalior, Mr. Suresh Babu and Mr.P.K. Mishra, Assistant Engineer attended the Public Hearing.

The participants in the Public hearing were invited to give their comments & suggestions regarding the project. Some of the participants appreciated the proposed project and requested for early implementation, while some of them raised their concerns on some issues. A total of 65 persons participated in the discussions and sought some information mainly regarding the land acquisition. Additional District Collector, Shivpuri and Mr.O.P. Singh Kushwaha, Superintending Engineer from NWDA classified on land acquisition related issues, while Mr. S. M. Dixit clarified on environmental and social aspects of the project. The details of public hearing are given in Annexure-I of the Report. The key issues raised during the public hearing organised in Govt. Unnayan Primary School Kanchanpura, Gram Panchayat- Didawani, Tehsil- Khaniyadhana, Distt- Shivpuri (MP) are showen in Table-1.