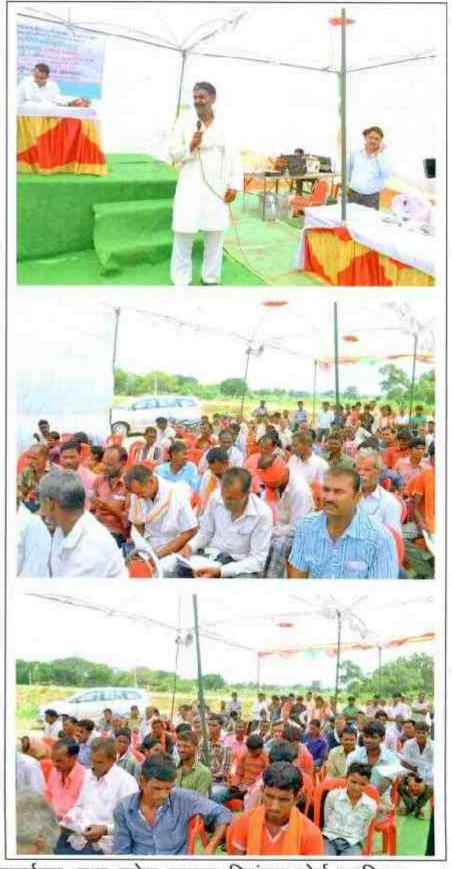

#### 2 PROCEEDINGS OF PUBLIC HEARING HELD IN DISTRICT SHIVPURI

Public notice for conducting the public hearing in Shivpuri districts was published in Patrika, Nai Dunia and Hindustan Times on 18.08.2015. Public Hearing for district Shivpuri was organised in Govt. Unnayan Primary School Kanchanpura, Gram Panchayat- Didawani, Tehsil- Khaniyadhana, Distt- Shivpuri (MP). The meeting was organised by Mr. P.C. Uchariya, Rigional Officer, MP Pollution Control Board, Vijaipur, Distt-Guna on 17.09.2015.

The Public Hearing meeting was chaired by Mr. Z.U.Sekh, Additional District Collector, Shivpuri. Mr. Mukesh kumar Sharma, SDM Pichor and Mr. J.P.Gupta, Tehsildar Khaniyadhana were also present during the Public Hearing. Senior officers from NWDA i.e. Mr. O .P. Singh Kushwaha, Superintending Engineer, New Delhi, Mr. S. C. Awasthi, Superintending Engineer, Gwalior, Mr.S.S.Nayak Superintending Engineer, Bhopal, Mr. C .P. S. Sengar Executive Engineer, Jhansi, Mr. Afroz Alam, Dy director, Lucknow, Mr. Sanjay Singhal Assistant Executive engineer, Gwalior, Mr. Suresh Babu and Mr.P.K. Mishra, Assistant Engineer attended the Public Hearing.

Mr. Z.U.Sekh, Additional District Collector, Shivpuri started the meeting with brief introduction of the proposed project and anticipated socio-economic impacts of the Lower orr irrigation project. Mr. O .P. Singh Kushwaha, Superintending

Engineer from NWDA presented the details of the various project components for the participants. Mr. S. M. Dixit, Dy Chief Engineer and Mr. Amit Sharma, Engineer from EIA Consultants M/s WAPCOS Limited gave a presentation on the EIA/EMP study conducted for the project and presented the anticipated Environmental and Social impacts of the project and suggested Environmental Management Plan for mitigation of adverse impacts and enhancement of positive impacts. Mr. S. M. Dixit, also appraised the Panel members and a large number of gathering from the Project area about the compensation benefits proposed to be given to the Project Affected families as a part of the R&R plan for the project.

The participants in the Public hearing were invited to give their comments & suggestions regarding the project. Some of the participants appreciated the proposed project and requested for early implementation, while some of them raised their concerns on some issues. A total of 65 persons participated in the discussions and sought some information mainly regarding the land acquisition. Additional District Collector, Shivpuri and Mr.O.P. Singh Kushwaha, Superintending Engineer from NWDA classified on land acquisition related issues, while Mr. S. M. Dixit clarified on environmental and social aspects of the project. The details of public hearing are given in Annexure-I of the Report. The key issues raised during the public hearing organised in Govt. Unnayan Primary School Kanchanpura, Gram Panchayat- Didawani, Tehsil- Khaniyadhana, Distt- Shivpuri (MP) are showen in Table-1.