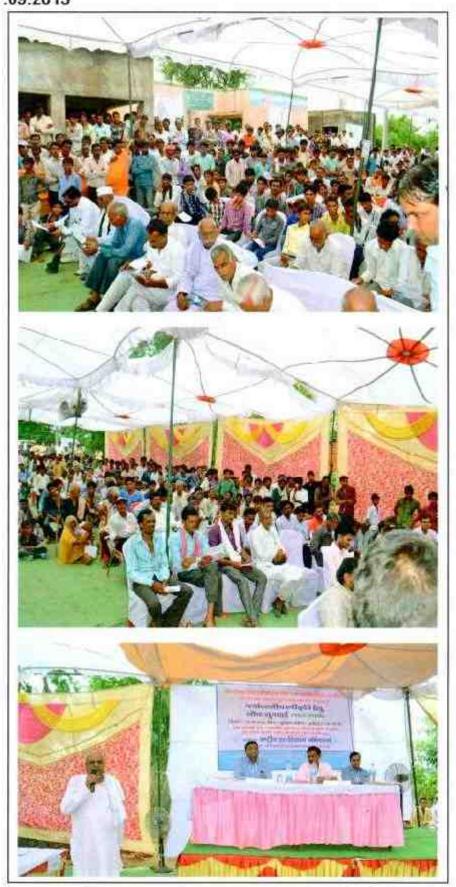

#### 2 PROCEEDINGS OF PUBLIC HEARING HELD IN DISTRICT SHIVPURI

Public notice for conducting the public hearing in Shivpuri districts was published in Patrika, Nai Dunia and Hindustan Times on 18.08.2015. Public Hearing for district Shivpuri was organised in Govt. Unnayan Primary School Kanchanpura, Gram Panchayat- Didawani, Tehsil- Khaniyadhana, Distt- Shivpuri (MP). The meeting was organised by Mr. P.C. Uchariya, Rigional Officer, MP Pollution Control Board, Vijaipur, Distt-Guna on 17.09.2015.

The Public Hearing meeting was chaired by Mr. Z.U.Sekh, Additional District Collector, Shivpuri. Mr. Mukesh kumar Sharma, SDM Pichor and Mr. J.P.Gupta, Tehsildar Khaniyadhana were also present during the Public Hearing. Senior officers from NWDA i.e. Mr. O .P. Singh Kushwaha, Superintending Engineer, New Delhi, Mr. S. C. Awasthi, Superintending Engineer, Gwalior, Mr.S.S.Nayak Superintending Engineer, Bhopal, Mr. C .P. S. Sengar Executive Engineer, Jhansi, Mr. Afroz Alam, Dy director, Lucknow, Mr. Sanjay Singhal Assistant Executive engineer, Gwalior, Mr. Suresh Babu and Mr.P.K. Mishra, Assistant Engineer attended the Public Hearing.

The participants in the Public hearing were invited to give their comments & suggestions regarding the project. Some of the participants appreciated the proposed project and requested for early implementation, while some of them raised their concerns on some issues. A total of 65 persons participated in the discussions and sought some information mainly regarding the land acquisition. Additional District Collector, Shivpuri and Mr.O.P. Singh Kushwaha, Superintending Engineer from NWDA classified on land acquisition related issues, while Mr. S. M. Dixit clarified on environmental and social aspects of the project. The details of public hearing are given in Annexure-I of the Report. The key issues raised during the public hearing organised in Govt. Unnayan Primary School Kanchanpura, Gram Panchayat- Didawani, Tehsil- Khaniyadhana, Distt- Shivpuri (MP) are showen in Table-1.