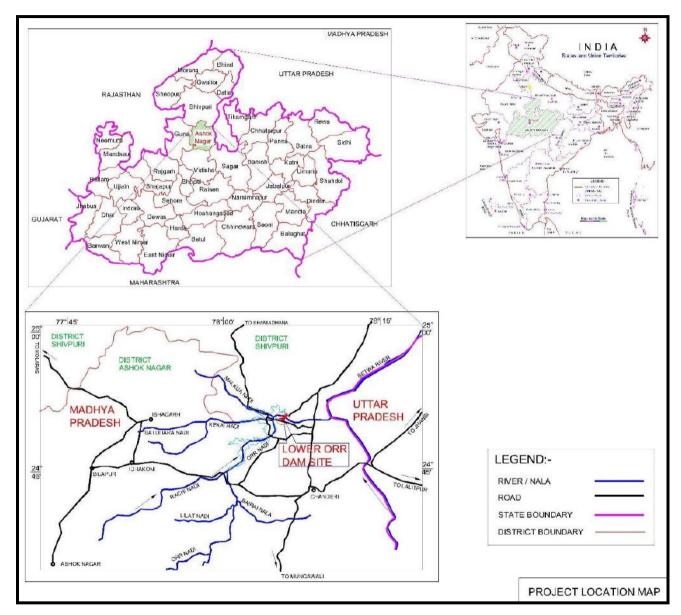

#### **LIST OF FIGURES**

Figure-1: Project Location Map

#### 1. GENERAL

The Lower Orr dam which is a part of Ken-Betwa link Project Phase-II and envisages construction of a composite dam (Earthen and Concrete) across the Orr river near Didauni village on the border of Shivpuri and Ashok Nagar districts in Madhya Pradesh. Lower Orr river is a tributary of Betwa River in Yamuna Basin. The main aim of the Lower Orr project is to provide irrigation and domestic water supply to water deficit areas of Shivpuri and Datia districts of Madhya Pradesh (MP). The proposed dam site is located at a distance of about 6 km from Chanderi town near Lalitpur. The total catchment area of Orr river up to Lower Orr dam is 1843 sq. km. The 75% and 50% dependable annual yield of the sub-basin up to the proposed dam site has been assessed as 362.53 MCM and 501.15 MCM respectively. In the proposed composite dam, the concrete dam portion is 487 m long with 247 m long spillway and 240 m long non overflow blocks. The earthen portion of dam is 1731 m long with a maximum height of 45.0 m. A 91.26 km long main canal has been proposed on the left bank of river. The FRL of the Lower Orr project is kept as 380 m. The submergence area at FRL is 2723.7 ha. The proposed project will provide annual irrigation to 67,570 ha in Shivpuri and Datia districts of MP with 150% irrigation intensity utilizing 329.67 MCM. Beside 6 MCM water will be provided for drinking water supply to the enroute villages and towns in the vicinity of the canal. About 1.65 lakh people will get drinking water at a consumption rate of 100 lpcd. The project location map of proposed Lower Orr irrigation project is enclosed as Figure-1.

Figure-1: Project Location Map

The advertisement for conducting the public hearing in Shivpuri and Ashok Nagar districts was published on 18.08.2015 in the following newspapers:

- Patrika
- Nai Duniya
- Hindustan Times