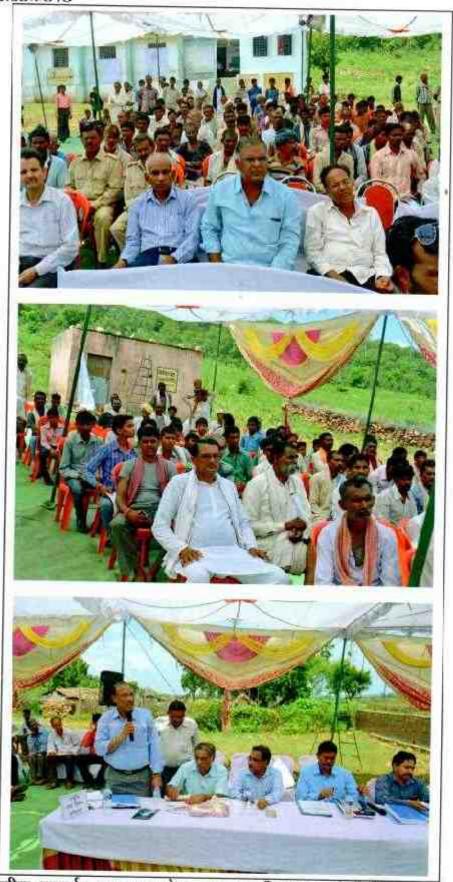

The detailed proceedings of all the three Public Hearings with relevent documents i.e. Letters issued by District Collectors and MPPCB regarding public hearing, xerox copy of public notices published in news papers, duely signed Minuts of Meeting (MOM) in Hindi and English, xerox copy of attendance sheets of the participants, xerox copy of written observations received during public hearings, phtographs of public hearing are given in Annexures I to III.

#### 2 PROCEEDINGS OF PUBLIC HEARING HELD IN DISTRICT SHIVPURI

Public notice for conducting the public hearing in Shivpuri districts was published in Patrika, Nai Dunia and Hindustan Times on 18.08.2015. Public Hearing for district Shivpuri was organised in Govt. Unnayan Primary School Kanchanpura, Gram Panchayat- Didawani, Tehsil- Khaniyadhana, Distt- Shivpuri (MP). The meeting was organised by Mr. P.C. Uchariya, Rigional Officer, MP Pollution Control Board, Vijaipur, Distt-Guna on 17.09.2015.

The Public Hearing meeting was chaired by Mr. Z.U.Sekh, Additional District Collector, Shivpuri. Mr. Mukesh kumar Sharma, SDM Pichor and Mr. J.P.Gupta, Tehsildar Khaniyadhana were also present during the Public Hearing. Senior officers from NWDA i.e. Mr. O .P. Singh Kushwaha, Superintending Engineer, New Delhi, Mr. S. C. Awasthi, Superintending Engineer, Gwalior, Mr.S.S.Nayak Superintending Engineer, Bhopal, Mr. C .P. S. Sengar Executive Engineer, Jhansi, Mr. Afroz Alam, Dy director, Lucknow, Mr. Sanjay Singhal Assistant Executive engineer, Gwalior, Mr. Suresh Babu and Mr.P.K. Mishra, Assistant Engineer attended the Public Hearing.

The participants in the Public hearing were invited to give their comments & suggestions regarding the project. Some of the participants appreciated the proposed project and requested for early implementation, while some of them raised their concerns on some issues. A total of 65 persons participated in the discussions and sought some information mainly regarding the land acquisition. Additional District Collector, Shivpuri and Mr.O.P. Singh Kushwaha, Superintending Engineer from NWDA classified on land acquisition related issues, while Mr. S. M. Dixit clarified on environmental and social aspects of the project. The details of public hearing are given in Annexure-I of the Report. The key issues raised during the public hearing organised in Govt. Unnayan Primary School Kanchanpura, Gram Panchayat- Didawani, Tehsil- Khaniyadhana, Distt- Shivpuri (MP) are showen in Table-1.