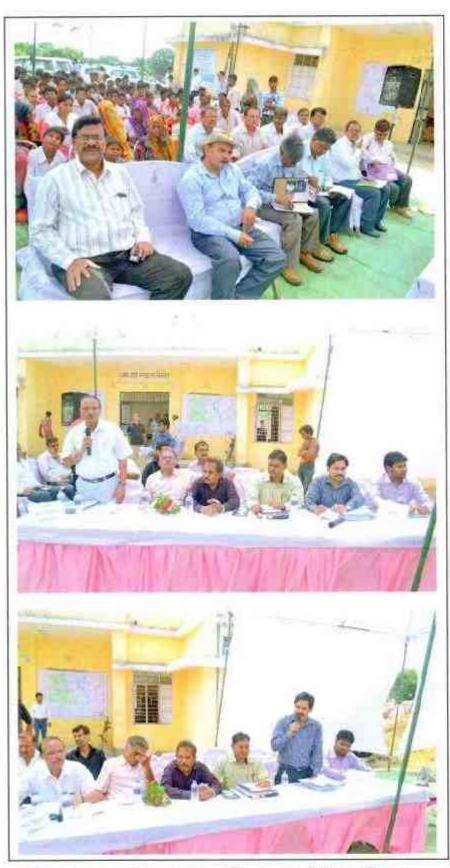

published on 18.08.2015. The Public Hearing for district Ashoknagar was organised in Govt. Middle School Piparoud, Block-Chanderi, Distt- Ashoknagar (MP). The meeting was organised by Mr. P.C. Uchariya, Rigional Officer, MP Pollution Control Board, Vijaipur, Distt-Guna on 18.09.2015. The Public Hearing meeting was chaired by Mr. S.K.Seble, Additional Collector and A.D.M.Ashoknagar (M.P.).

Mr. Shiv Shanker Singh Gurjar, Nayab Tehsildar Chanderi was also present during the Public Hearing. Senior officers from NWDA i.e. Mr. H. N. Dixit, Chief Engineer, NWDA, Lucknow, Mr. O .P. Singh Kushwaha, Superintending Engineer, New Delhi, Mr. S. C. Awasthi, Superintending Engineer, Gwalior, Mr.S.R. Mohar Superintending Engineer, Gwalior, Mr.S.R. Mohar Superintending Engineer, Gwalior, Mr. C .P. S. Sengar Executive Engineer, Jhansi, Mr. Afroz Alam, Dy director, Lucknow, Mr. Sanjay Singhal Assistant Executive engineer, Gwalior, Mr. Suresh Babu Mishra, Assistant Engineer attended the Public Hearing.

The Chairman of the meeting Mr. S.K.Seble, Additional Collector and A.D.M.Ashoknagar briefed the partocipants about the proposed project and anticipated socio-economic aspects of the Lower Orr Irrigation project. Mr. O.P. Singh Kushwaha, Superintending Engineer from NWDA presented the details of various project components for the participants. Mr. S. M. Dixit, Dy Chief Engineer from WAPCOS Limited gave a detailed presentation on the EIA-EMP study carried for the project and summarized anticipated Environmental and Social impacts of the project and the proposed measures outlined as a part of Environmental Management Plan. Mr. S. M. Dixit, also appraised the Panel members and the participants of Public Hearing about the details of compensation proposed to be given to the Project Affected Families as a part of the R&R plan for the project.

The participants in the Public hearing were invited to give their comments & suggestions regarding the project. Some of the participants appreciated the proposed project and requested for early implementation, while some of them raised their concerns on some issues. A total of 71 persons participated in the discussions and sought information mainly regarding the land acquisition. Additional District Collector, Shivpuri and Mr. O .P. Singh Kushwaha, Superintending Engineer from NWDA replied on land acquisition related issues, while Mr. S. M. Dixit clarified on environmental and social aspects of the project. The details of public hearing are given in Annexure-II of the Report.