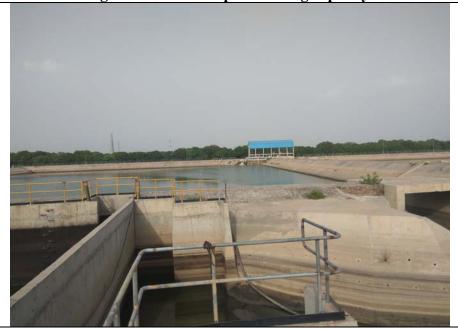

- 1. All the condition stipulated by this Ministry vide its letter no. J-11011/24/98-IA.II (I) dated 6.11.1998 and J-11011/275/2007-IA II dated 16.7.2007 & amended dated 7.7.2010 have been complied as reported in last inspection report which has been submitted to the Ministry.
- 2. Five CAAQMS monitoring stations have already been installed in consultation with PPCB in the existing refinery. Online stack monitoring instruments/analysers have been installed in existing stacks. Analytical data, as submitted, do not show anomaly.
- 3. CTE, issued by PPCB for expansion project, was expired on 6.9.2016 which has been extended up to 6.9.2017.
- 4. CTO was found valid up to 31.3.2018. PPCB has issued notices for non- compliance of provisions under Air Act, HWMH Rules, & E-waste Management Rules on 2.5.3013, 28.1.2014, 30.7. 2014, 21.10.14, 9.12.14, 3.6.2015 & 20.5 2015 respectively. Since PP has submitted replies to different notices and no response of PPCB was submitted to the Ministry, it is understood that issues pertaining to high sulphur emissions, foul smell, generation, storage & disposal of oily waste have been resolved. However, HW storage area was visited (Photo 1) & noticed that area & submission of reports needs improvement.
- 5. Two piezometers were noticed around HW storage pit during visit (Photo 2). Analysis data of ground water show parameters within limits.
- 6. It was noted from the water balance, as submitted, that 1178 KLPD fresh water was being used in the complex & 345 KLPD effluents was being generated. But quantitative details on utilization of treated effluent for different purpose were not submitted. Nor, proper metering system was observed.
- 7. It was also observed during the visit that two ponds have been constructed a) storm water pond having capacity of 172981 m<sup>3</sup> water which is used for storing rain water (**Photo 3**) and for fire fighting & irrigation & b) ecological pond having capacity of 210000 m<sup>3</sup> of storing ETP treated water.
- 8. The following modification details were submitted for 11.25 MMTPA expansion: