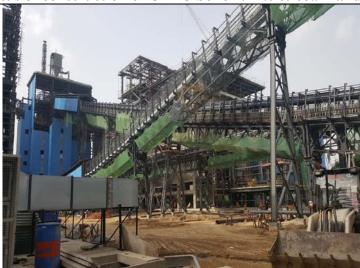

The review of conditions stipulated in two ECs, issued on 16.7.2007 & 22.6.15, has been undertaken during the visit and discussions held with Shri Satish Kalra, DGM (Env & Safety). Further, scrutiny of documents, as submitted by PP, & based on site visit followings are observed:

- 1. All the condition stipulated by this Ministry vide its letter no. J-11011/24/98-IA.II (I) dated 6.11.1998 and J-11011/275/2007-IA II dated 16.7.2007 & amended dated 7.7.2010 have been complied as reported in last inspection report which has been submitted to the Ministry.
- 2. Five CAAQMS monitoring stations have already been installed in consultation with PPCB in the existing refinery. Online stack monitoring instruments/analysers have been installed in existing stacks. Analytical data, as submitted, do not show anomaly.
- 3. CTE, issued by PPCB for expansion project, was expired on 6.9.2016 which has been extended up to 6.9.2017.
- 4. CTO was found valid up to 31.3.2018. PPCB has issued notices for non- compliance of provisions under Air Act, HWMH Rules, & E-waste Management Rules on 2.5.3013, 28.1.2014, 30.7. 2014, 21.10.14, 9.12.14, 3.6.2015 & 20.5 2015 respectively. Since PP has submitted replies to different notices and no response of PPCB was submitted to the Ministry, it is understood that issues pertaining to high sulphur emissions, foul smell, generation, storage & disposal of oily waste have been resolved. However, HW storage area was visited (Photo 1) & noticed that area & submission of reports needs improvement.
- 5. Two piezometers were noticed around HW storage pit during visit (Photo 2). Analysis data of ground water show parameters within limits.
- 6. It was noted from the water balance, as submitted, that 1178 KLPD fresh water was being used in the complex & 345 KLPD effluents was being generated. But quantitative details on utilization of treated effluent for different purpose were not submitted. Nor, proper metering system was observed.
- 7. It was also observed during the visit that two ponds have been constructed a) storm water pond having capacity of 172981 m<sup>3</sup> water which is used for storing rain water (**Photo 3**) and for fire fighting & irrigation & b) ecological pond having capacity of 210000 m<sup>3</sup> of storing ETP treated water.
- 8. The following modification details were submitted for 11.25 MMTPA expansion: