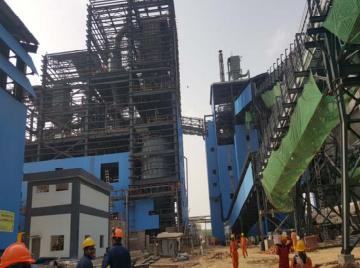

The review of conditions stipulated in two ECs, issued on 16.7.2007 & 22.6.15, has been undertaken during the visit and discussions held with Shri Satish Kalra, DGM (Env & Safety). Further, scrutiny of documents, as submitted by PP, & based on site visit followings are observed:

- 1. All the condition stipulated by this Ministry vide its letter no. J-11011/24/98-IA.II (I) dated 6.11.1998 and J-11011/275/2007-IA II dated 16.7.2007 & amended dated 7.7.2010 have been complied as reported in last inspection report which has been submitted to the Ministry.
- 2. Five CAAQMS monitoring stations have already been installed in consultation with PPCB in the existing refinery. Online stack monitoring instruments/analysers have been installed in existing stacks. Analytical data, as submitted, do not show anomaly.
- 3. CTE, issued by PPCB for expansion project, was expired on 6.9.2016 which has been extended up to 6.9.2017.
- 4. CTO was found valid up to 31.3.2018. PPCB has issued notices for non- compliance of provisions under Air Act, HWMH Rules, & E-waste Management Rules on 2.5.3013, 28.1.2014, 30.7. 2014, 21.10.14, 9.12.14, 3.6.2015 & 20.5 2015 respectively. Since PP has submitted replies to different notices and no response of PPCB was submitted to the Ministry, it is understood that issues pertaining to high sulphur emissions, foul smell, generation, storage & disposal of oily waste have been resolved. However, HW storage area was visited (Photo 1) & noticed that area & submission of reports needs improvement.
- 5. Two piezometers were noticed around HW storage pit during visit (Photo 2). Analysis data of ground water show parameters within limits.
- 6. It was noted from the water balance, as submitted, that 1178 KLPD fresh water was being used in the complex & 345 KLPD effluents was being generated. But quantitative details on utilization of treated effluent for different purpose were not submitted. Nor, proper metering system was observed.
- 7. It was also observed during the visit that two ponds have been constructed a) storm water pond having capacity of 172981 m<sup>3</sup> water which is used for storing rain water (**Photo 3**) and for fire fighting & irrigation & b) ecological pond having capacity of 210000 m<sup>3</sup> of storing ETP treated water.
- 8. The following modification details were submitted for 11.25 MMTPA expansion: