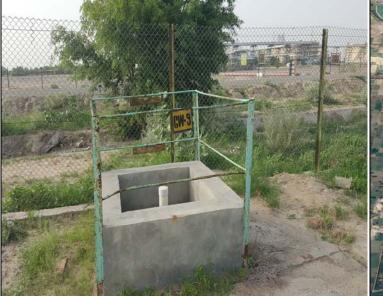

- 1. All the condition stipulated by this Ministry vide its letter no. J-11011/24/98-IA.II (I) dated 6.11.1998 and J-11011/275/2007-IA II dated 16.7.2007 & amended dated 7.7.2010 have been complied as reported in last inspection report which has been submitted to the Ministry.
- 2. Five CAAQMS monitoring stations have already been installed in consultation with PPCB in the existing refinery. Online stack monitoring instruments/analysers have been installed in existing stacks. Analytical data, as submitted, do not show anomaly.
- 3. CTE, issued by PPCB for expansion project, was expired on 6.9.2016 which has been extended up to 6.9.2017.
- 4. CTO was found valid up to 31.3.2018. PPCB has issued notices for non- compliance of provisions under Air Act, HWMH Rules, & E-waste Management Rules on 2.5.3013, 28.1.2014, 30.7. 2014, 21.10.14, 9.12.14, 3.6.2015 & 20.5 2015 respectively. Since PP has submitted replies to different notices and no response of PPCB was submitted to the Ministry, it is understood that issues pertaining to high sulphur emissions, foul smell, generation, storage & disposal of oily waste have been resolved. However, HW storage area was visited (Photo 1) & noticed that area & submission of reports needs improvement.
- 5. Two piezometers were noticed around HW storage pit during visit (Photo 2). Analysis data of ground water show parameters within limits.
- 6. It was noted from the water balance, as submitted, that 1178 KLPD fresh water was being used in the complex & 345 KLPD effluents was being generated. But quantitative details on utilization of treated effluent for different purpose were not submitted. Nor, proper metering system was observed.
- 7. It was also observed during the visit that two ponds have been constructed a) storm water pond having capacity of 172981 m<sup>3</sup> water which is used for storing rain water (**Photo 3**) and for fire fighting & irrigation & b) ecological pond having capacity of 210000 m<sup>3</sup> of storing ETP treated water.
- 8. The following modification details were submitted for 11.25 MMTPA expansion: