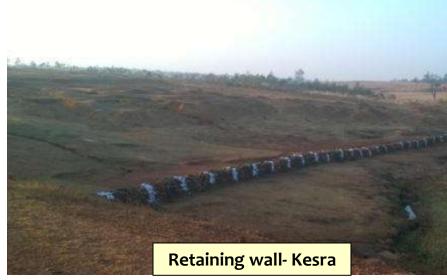

quate                    | drains was also observed poor as the  |                                  |
|     | retention period to allow proper settling of silt                       | measures like de-silting of the catch |                                  |
|     | material. Sedimentation pits shall be constructed at                    | drains was not observed to be         |                                  |
|     | the corners of the garland drains and de-silted at                      | undertaken                            |                                  |
|     | regular intervals.                                                      |                                       |                                  |

98



## Specific Condition no-v Retaining wall and Garland drain











# **Specific Condition-vii**

| S.NO | CONDITION