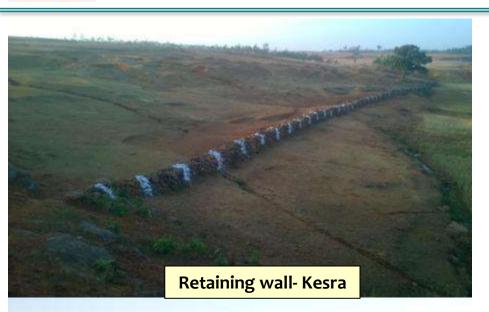

dequate                    | drains was also observed poor as the  |                                  |
|     | retention period to allow proper settling of silt                       | measures like de-silting of the catch |                                  |
|     | material. Sedimentation pits shall be constructed at                    | drains was not observed to be         |                                  |
|     | the corners of the garland drains and de-silted at                      | undertaken                            |                                  |
|     | regular intervals.                                                      |                                       |                                  |

98



## Specific Condition no-v Retaining wall and Garland drain











# **Specific Condition-vii**

| S.NO | CONDITION