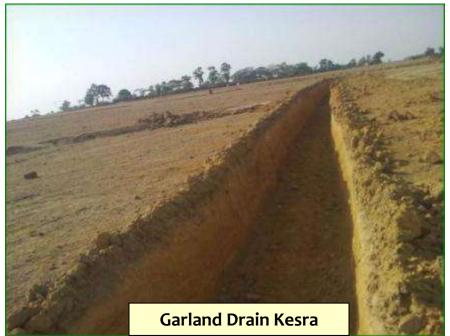

e                    | drains was also observed poor as the  |                                  |
|     | retention period to allow proper settling of silt                       | measures like de-silting of the catch |                                  |
|     | material. Sedimentation pits shall be constructed at                    | drains was not observed to be         |                                  |
|     | the corners of the garland drains and de-silted at                      | undertaken                            |                                  |
|     | regular intervals.                                                      |                                       |                                  |

98



## Specific Condition no-v Retaining wall and Garland drain











# **Specific Condition-vii**

| S.NO | CONDITION