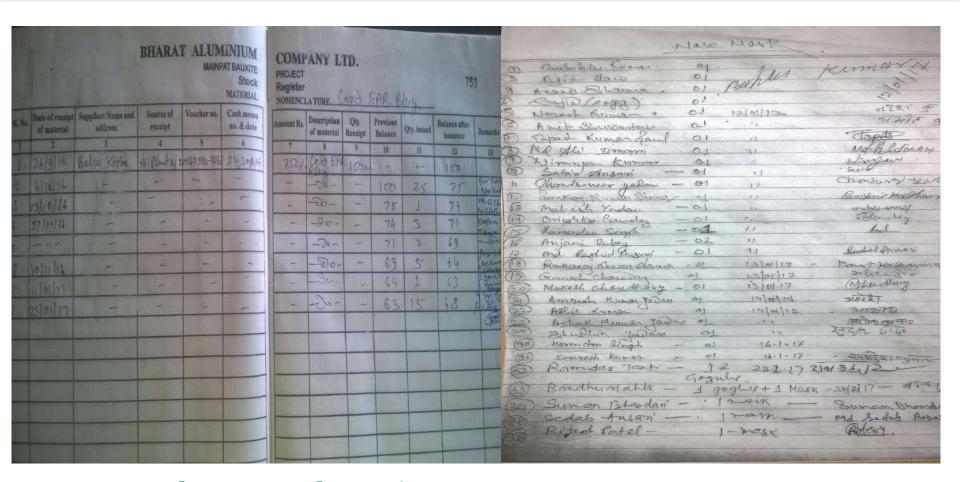

| S. No. | ADS                                       | Reply                                                    |
|--------|-------------------------------------------|----------------------------------------------------------|
| i.     | Authenticated past production details     | Mainpat Bauxite Mine started production of bauxite w.e.f |
|        | from State Government                     | FY 1993-94.                                              |
|        |                                           | Enclosure-1provides the past production details starting |
|        |                                           | from 1993 – 94 upto 2016 – 17, duly authenticated by     |
|        |                                           | District Mining Officer, district Surguja, Government of |
|        |                                           | Chhattisgarh.                                            |
| ii.    | Relevant details of Wildlife Conservation | (A) In the year 2008, a Wildlife Habitat                 |
|        | Plan along with budgetary allocation.     | Improvement Plan was prepared by PCCF                    |
|        |                                           | (Wildlife), Government of Chhattisgarh, with a           |
|        |                                           | budgetary provision of Rs.219.33 Lakhs for Mainpat       |
|        |                                           | Mines (Rs 139.89 lakhs for South Surguja division        |
|        |                                           | and Rs 79.44 lakhs for Dharamjaigarh division).          |
|        |                                           | This amount of Rs 219.33 lakhs was deposited by          |
|        |                                           | BALCO in the years 2008-09 to 2010-11. The Plan          |
|        |                                           | along with correspondence regarding payments             |
|        |                                           | made by BALCO are attached as <b>Enclosure-2.</b> The    |
|        |                                           | implementation of this Wildlife Habitat                  |
|        |                                           | Improvement Plan has been completed by the               |
|        |                                           | State Forest Department.                                 |
|        |                                           | (B) During the recent EIA for expansion, some            |
|        |                                           | fauna of Schedule 1 were detected. A Conservation        |
|        |                                           | plan addressing these specific species has been          |
|        |                                           | prepared and submitted to the DFO Surguja on 1st         |
|        |                                           | February 2017, with a Budgetary Provision of             |
|        |                                           | Rs.50.00 Lakhs. A copy of the conservation plan          |
|        |                                           | and its receipt by DFO office is enclosed as             |
|        |                                           | Enclosure-3.                                             |
|        |                                           |                                                          |
|        |                                           |                                                          |