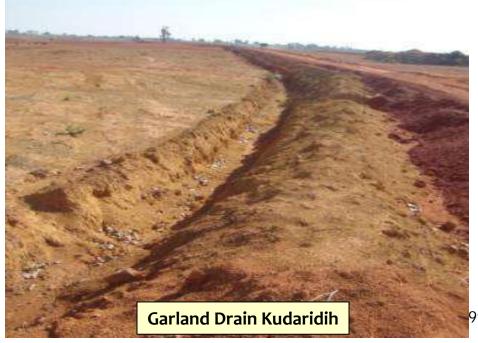

ate                    | drains was also observed poor as the  |                                  |
|     | retention period to allow proper settling of silt                       | measures like de-silting of the catch |                                  |
|     | material. Sedimentation pits shall be constructed at                    | drains was not observed to be         |                                  |
|     | the corners of the garland drains and de-silted at                      | undertaken                            |                                  |
|     | regular intervals.                                                      |                                       |                                  |

98



## Specific Condition no-v Retaining wall and Garland drain











# **Specific Condition-vii**

| S.NO | CONDITION