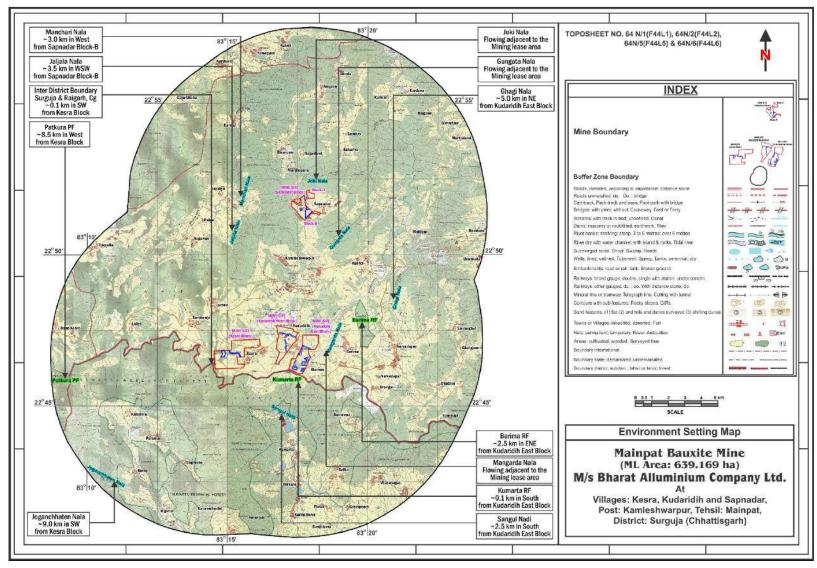

ed with GPS coordinates.
- Morphological measurements were taken using 1 m measuring tapes.
- After recording the measurements, the animals were released into their original habitats.
- ❖ The representative habitats were surveyed by foot between 10.00 hr to 16.00hr.
- The animals were identified and verified by the help of field guide.

#### 1.5. Equipment used

- One meter measuring tapes for size measurement.
- Binocular for VES.
- Global Positioning System (GPS) for coordinates.

- ❖ A Sony Telephoto shooting Camera of 50 x zoom for photography.
- Compass for direction measurement.
- Trap Light of Nocturnal Survey.
- Field Guide for identification.
- ❖ Map of the 10 km study area along with demarcation of Core zone& Buffer Zone.
- Wrist watch for time estimation.

## 1.6. Study Area:-



Figure 1.2 Map showing 10 km study Area

#### 1.7. Ecology and Behavior

Monitor lizards are usually solitary and usually found on the ground, although the young are often seen on trees. *V. b. nebulosus* has a greater propensity for tree climbing. Bengal monitors shelter in burrows, they dig or crevices in rocks and buildings, whilst clouded monitors prefer tree hollows. Both races will make use of abandoned termite mounds. Bengal monitors, like other varanids, show true sleep at night and are diurnal, becoming active around 6 AM and bask in the morning sun. During winter, in the colder parts of their distribution range, they may take shelter and go through a period of reduced metabolic activity. They are not territorial, and may change their range seasonally in response to food availab