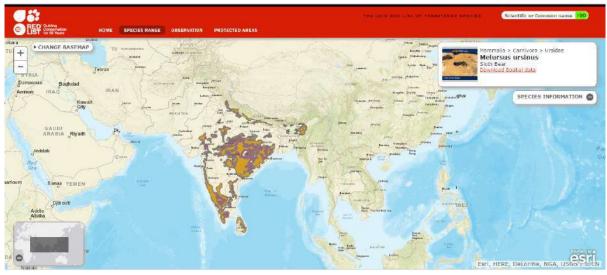

, usually known as the Sloth Bear. For some years, the Sloth Bear was known as the Bear Sloth, because hunters in India though it was a relative of the South American Sloth.
- ❖ Both animals have arboreal habits and both have long, curved claws. At the end of the 18th Century, the Sloth Bear was called the Ursine bradypus or Ursiform Sloth and given the name Bradypus ursinus. It was only at the beginning of the 19th Century, when a Sloth Bear was shipped to a zoo in France, that scientists realized the animal was a bear and changed its name from Bear Sloth to Sloth Bear.



❖ The sloth bear (Melursus ursinus) mainly are found in India, Nepal, Bangladesh and Shri Lanka. (<a href="http://maps.iucnredlist.org/map.html?id=13143">http://maps.iucnredlist.org/map.html?id=13143</a> )(figure-3.0)



Figure-3.0 - Distribution of the sloth bear (Melursus ursinus)

❖ Sloth bears are restricted to the Indian subcontinent: India, Sri Lanka, Nepal, Bhutan, and Bangladesh. At the turn of the century, sloth bears were found throughout Sri Lanka, but due to

- wide scale conversion of upland forests to coffee and tea, they are now found only in the northern and eastern lowlands.
- ❖ The most current range map shown in <u>Figure 3.0</u>, however, includes areas where forests are highly degraded or absent, and where bears probably no longer occur.
- ❖ In India, sloth bears have a patchy distribution corresponding with remaining forest cover; they are absent in the high mountains of Himachal Pradesh and Jammu and Kashmir, the northwestern deserts of Rajasthan, and a broad non-forested swath in