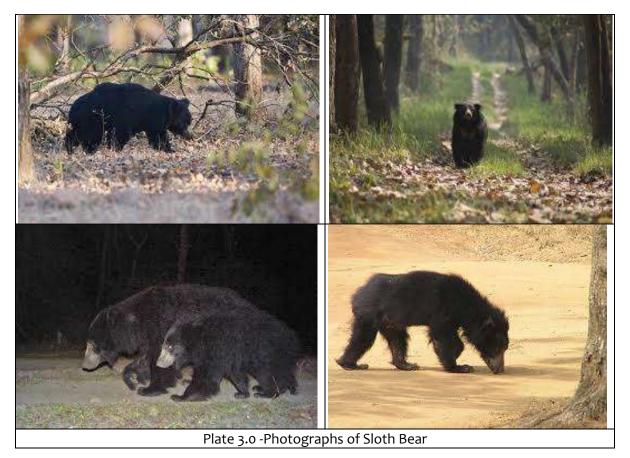

h India and Nepal: Bhalu
  - India: Rincch, reachi, richwa, asval, karadi, Jouni karadi, chigu bunti.
  - Sri Lanka: walaha(male), waelahinna(female), Karadi.
  - Bhutan: doni
  - Bangladesh: bhaluk
- The bear is, however, usually known as the Sloth Bear. For some years, the Sloth Bear was known as the Bear Sloth, because hunters in India though it was a relative of the South American Sloth.
- ❖ Both animals have arboreal habits and both have long, curved claws. At the end of the 18th Century, the Sloth Bear was called the Ursine bradypus or Ursiform Sloth and given the name Bradypus ursinus. It was only at the beginning of the 19th Century, when a Sloth Bear was shipped to a zoo in France, that scientists realized the animal was a bear and changed its name from Bear Sloth to Sloth Bear.



❖ The sloth bear (Melursus ursinus) mainly are found in India, Nepal, Bangladesh and Shri Lanka. (<a href="http://maps.iucnredlist.org/map.html?id=13143">http://maps.iucnredlist.org/map.html?id=13143</a> )(figure-3.0)



Figure-3.0 - Distribution of the sloth bear (Melursus ursinus)

❖ Sloth bears are restricted to the Indian subcontinent: India, Sri Lanka, Nepal, Bhutan, and Bangladesh. At the turn of the century, sloth bears were found throughout Sri Lanka, but due to

- wide scale conversion of upland forests to coffee and tea, they are now found only in the northern and eastern lowlands.
- ❖ The most current range map shown in <u>Figure 3.0</u>, however, includes areas where forests are highly degraded or absent, and where bears probably no longer occur.
- ❖ In India, sloth bears hav