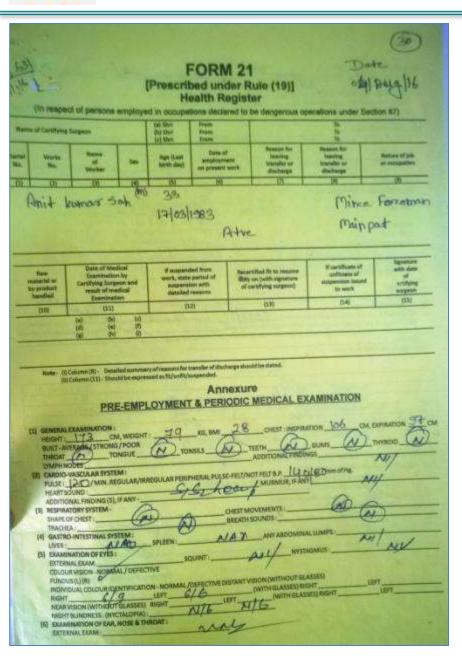

| iii. | Detailed plan of activities proposed under | BALCO is a Company incorporated under the                                                                                               |
|------|--------------------------------------------|-----------------------------------------------------------------------------------------------------------------------------------------|
|      | Enterprise Social Commitment (ESC) with    | Companies Act 2013. However, the responsibilities                                                                                       |
|      | budgetary break-up                         | regarding CSR in terms of Section 135 (1) of the                                                                                        |
|      |                                            | Companies Act are currently not applicable on                                                                                           |
|      |                                            | BALCO since it is making losses for last three                                                                                          |
|      |                                            | financial years. However, as a responsible                                                                                              |
|      |                                            | corporate, BALCO continues to be committed to                                                                                           |
|      |                                            | uplifting communities in its neighborhood.                                                                                              |
|      |                                            |                                                                                                                                         |
|      |                                            | As a part of this commitment, a social needs                                                                                            |
|      |                                            | assessment was carried out in and around Mainpat                                                                                        |
|      |                                            | mine last year. Based on this assessment, a                                                                                             |
|      |                                            | detailed plan of activities under our Enterprise                                                                                        |
|      |                                            | Social Commitment (ESC), duly augmented based                                                                                           |
|      |                                            | on Public Hearing, has been prepared and                                                                                                |
|      |                                            | attached as <b>Enclosure – 4</b> which provides village-                                                                                |
|      |                                            | wise details of activities, time frame and budgetary                                                                                    |
|      |                                            | break-up.                                                                                                                               |
| iv.  | Submit status report on the compliance     | As per visit of regional Office, MoEF&CC, Nagpur                                                                                        |
|      | of earlier EC conditions and an            | some of the conditions of earlier issued EC are                                                                                         |
|      | undertaking mentioning the timeline to     | partially complied and one condition is not                                                                                             |
|      | achieve full compliance                    | complied. We would like to inform that all                                                                                              |
|      |                                            | conditions are complied and detailed report has                                                                                         |
|      |                                            | been sent to Regional Office, Nagpur and                                                                                                |
|      |                                            | MoEF&CC, New Delhi. Submission letter along with                                                                                        |
|      |                                            | detailed status report is enclosed as <b>Enclosure-5</b>                                                                                |
|      |                                            | In addition to above on Understanding magnification                                                                                     |
|      |                                            | in addition to above an Undertaking mentioning                                                                                          |
|      |                                            | 9                                                                                                                                       |
|      |                                            | In addition to above an Undertaking mentioning timeline to achieve the full compliance of conditions of earlier issued EC is endosed as |
|      |                                            | timeline to achieve the full compliance of                                                                                              |
|      |                                            | timeline to achieve the full compliance of conditions of earlier issued EC is endosed as                                                |
|      |                                            | timeline to achieve the full compliance of conditions of earlier issued EC is endosed as <a href="Enclosure-6">Enclosure-6</a>          |