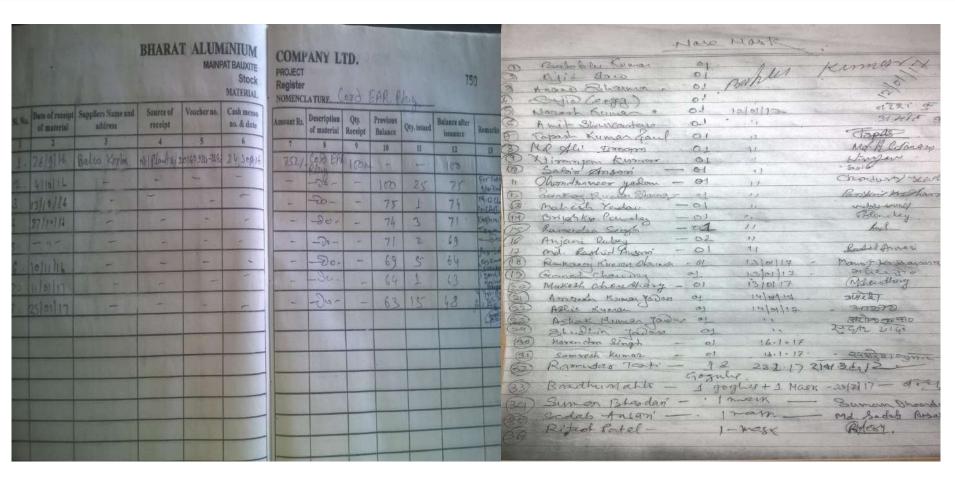

| S. No. | ADS                                       | Reply                                                    |
|--------|-------------------------------------------|----------------------------------------------------------|
| i.     | Authenticated past production details     | Mainpat Bauxite Mine started production of bauxite w.e.f |
|        | from State Government                     | FY 1993-94.                                              |
|        |                                           | Enclosure-1provides the past production details starting |
|        |                                           | from 1993 – 94 upto 2016 – 17, duly authenticated by     |
|        |                                           | District Mining Officer, district Surguja, Government of |
|        |                                           | Chhattisgarh.                                            |
| ii.    | Relevant details of Wildlife Conservation | (A) In the year 2008, a Wildlife Habitat                 |
|        | Plan along with budgetary allocation.     | Improvement Plan was prepared by PCCF                    |
|        |                                           | (Wildlife), Government of Chhattisgarh, with a           |
|        |                                           | budgetary provision of Rs.219.33 Lakhs for Mainpat       |
|        |                                           | Mines (Rs 139.89 lakhs for South Surguja division        |
|        |                                           | and Rs 79.44 lakhs for Dharamjaigarh division).          |
|        |                                           | This amount of Rs 219.33 lakhs was deposited by          |
|        |                                           | BALCO in the years 2008-09 to 2010-11. The Plan          |
|        |                                           | along with correspondence regarding payments             |
|        |                                           | made by BALCO are attached as <b>Enclosure-2.</b> The    |
|        |                                           | implementation of this Wildlife Habitat                  |
|        |                                           | Improvement Plan has been completed by the               |
|        |                                           | State Forest Department.                                 |
|        |                                           | (B) During the recent EIA for expansion, some            |
|        |                                           | fauna of Schedule 1 were detected. A Conservation        |
|        |                                           | plan addressing these specific species has been          |
|        |                                           | prepared and submitted to the DFO Surguja on 1st         |
|        |                                           | February 2017, with a Budgetary Provision of             |
|        |                                           | Rs.50.00 Lakhs. A copy of the conservation plan          |
|        |                                           | and its receipt by DFO office is enclosed as             |
|        |                                           | Enclosure-3.                                             |
|        |                                           |                                                          |
|        |                                           |                                                          |