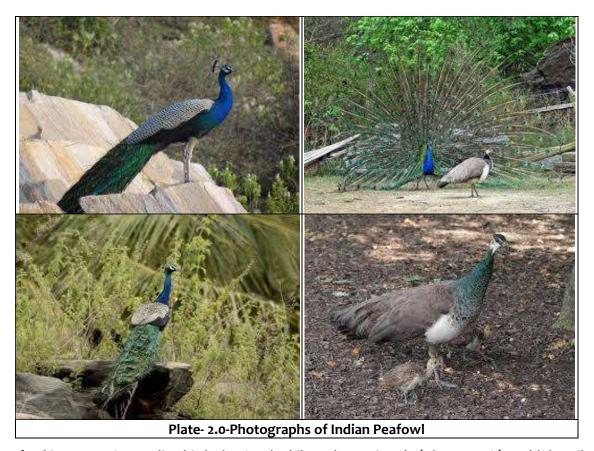

teristic of this bird, the upper parts found barred. Lower breast, abdomen and flanks were found black and green, wings brownish black with blue tinge. Legs dust-grey or blackish with a spur in the male. Train formed by the upper tail coverts, colour of the tail feathers is metallic green with bronze and purple, sub terminal ocellus formed by a blue patch surrounded by green and purple colour. It is known as eye spot. Fish tail feather is the longest feather of the train; the end is bifurcated like the tail of fish. Female and sub-adult youngs are more or less alike, the crest lores, and upper neck brownish, each feather bordered bronze green, sides of bead and throat are white; lower neck, upper breast and upper back are metallic green; abdomen pale buff; wing blackish brown with spots.



- ❖ Peafowl is very ancient Indian bird. The Greek philosopher, Aristotle (384-322 B.C.) could describe its physical features and food habits. Writers of ancient Greece, Rome and Egypt have referred this bird in their script. Alexander carried 200 Peafowls along with him to Greece, and from them had spreaded all over Europe during 326 B.C. There are references of Peafowls in Rigaveds, Ramayana and Mahabharata.
- The Peacock is known by many names: In Hindi, Urdu, Punjabi, Gujarati and Marathi the Peacock is called 'Mor', in Kannad 'Navilu', in Talugu 'Nemali', in Tamil and Malayalam 'Mayil', in Sinhali 'Monara', in Persian 'Taus', in French it is called 'Peon', it is 'Pavo' in Latin and Greek; in Nepali 'Majur', in Bengali and Oodia 'Mayura', in Manipuri 'Bahaod', in Bhutia 'Manja' or 'M