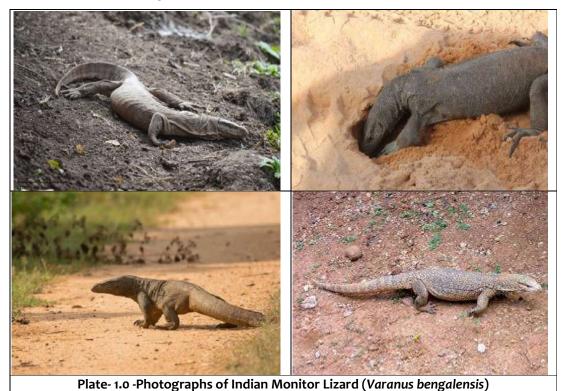

and record the ethno biological knowledge.
- ❖ To spread the knowledge for conservation of Indian Monitor lizard (*Varanus bengalensis*).

#### 1.1. Introduction: -

The Bengal monitor lizard (Varanus bengalensis) or bis-cobra is known by various names in the local dialects, viz., Godha in Sanskrit, Goh in Hindi and Punjabi, guishaap or goshaap in Bengal, goyra in Rajasthan, ghorpad in Maharashtra, belonging to Varanidae family, is sliding fast towards extinction, due to consistent persecution for its precious skin, yummy meat, and various body parts for folk remedies, besides freak accidents on road, while the farmers in some parts of India are engaged in the conservation of this species, due to agro-friendly characteristics, like feeding on insects and common pests, inimical to crops.



Page 5

❖ Bengal Monitor (Varanus bengalensis or Common Indian Monitor, is a monitor lizard found widely distributed over Indian Subcontinent, as well as parts of Southeast Asia and West Asia. (<a href="http://maps.iucnredlist.org/map.html?id=164579">http://maps.iucnredlist.org/map.html?id=164579</a>)



Figure 1.0- Distribution of the Varanus bengalensis

- This large lizard is mainly terrestrial and grows to about 175 cm from the tip of the snout to the end of the tail.
- ❖ Young monitors may be more arboreal but adults mainly hunt on the ground preying mainly on arthropods but also taking small terrestrial vertebrates, ground birds, eggs and fish.
- It is basically omnivorous and often engaged in scavenging, hence playing a key role in cleaning the environment.

#### 1.2. Reason for C