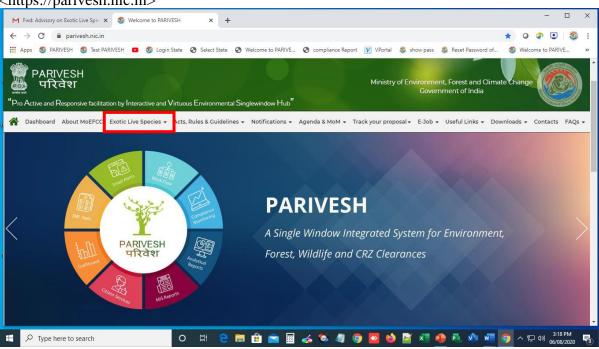

In this regard, the following Standard Operating Procedure for submission of application, as indicated in the advisory, may be followed:

1. The application forms are available in the Parivesh portal:

#### <https://parivesh.nic.in>

2. On the Parivesh Portal, click on the icon "*Exotic Live Species*" for Registration and Login.

3. Once Registered and logged-in, the applicant will have to click on the icon "Approvals".