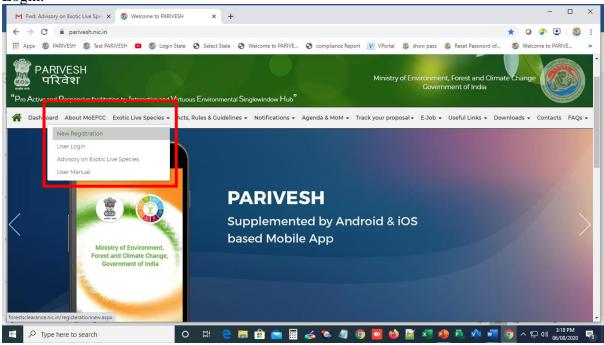

In this regard, the following Standard Operating Procedure for submission of application, as indicated in the advisory, may be followed:

1. The application forms are available in the Parivesh portal:

#### <https://parivesh.nic.in>

2. On the Parivesh Portal, click on the icon "*Exotic Live Species*" for Registration and Login.

3. Once Registered and logged-in, the applicant will have to click on the icon "Approvals".